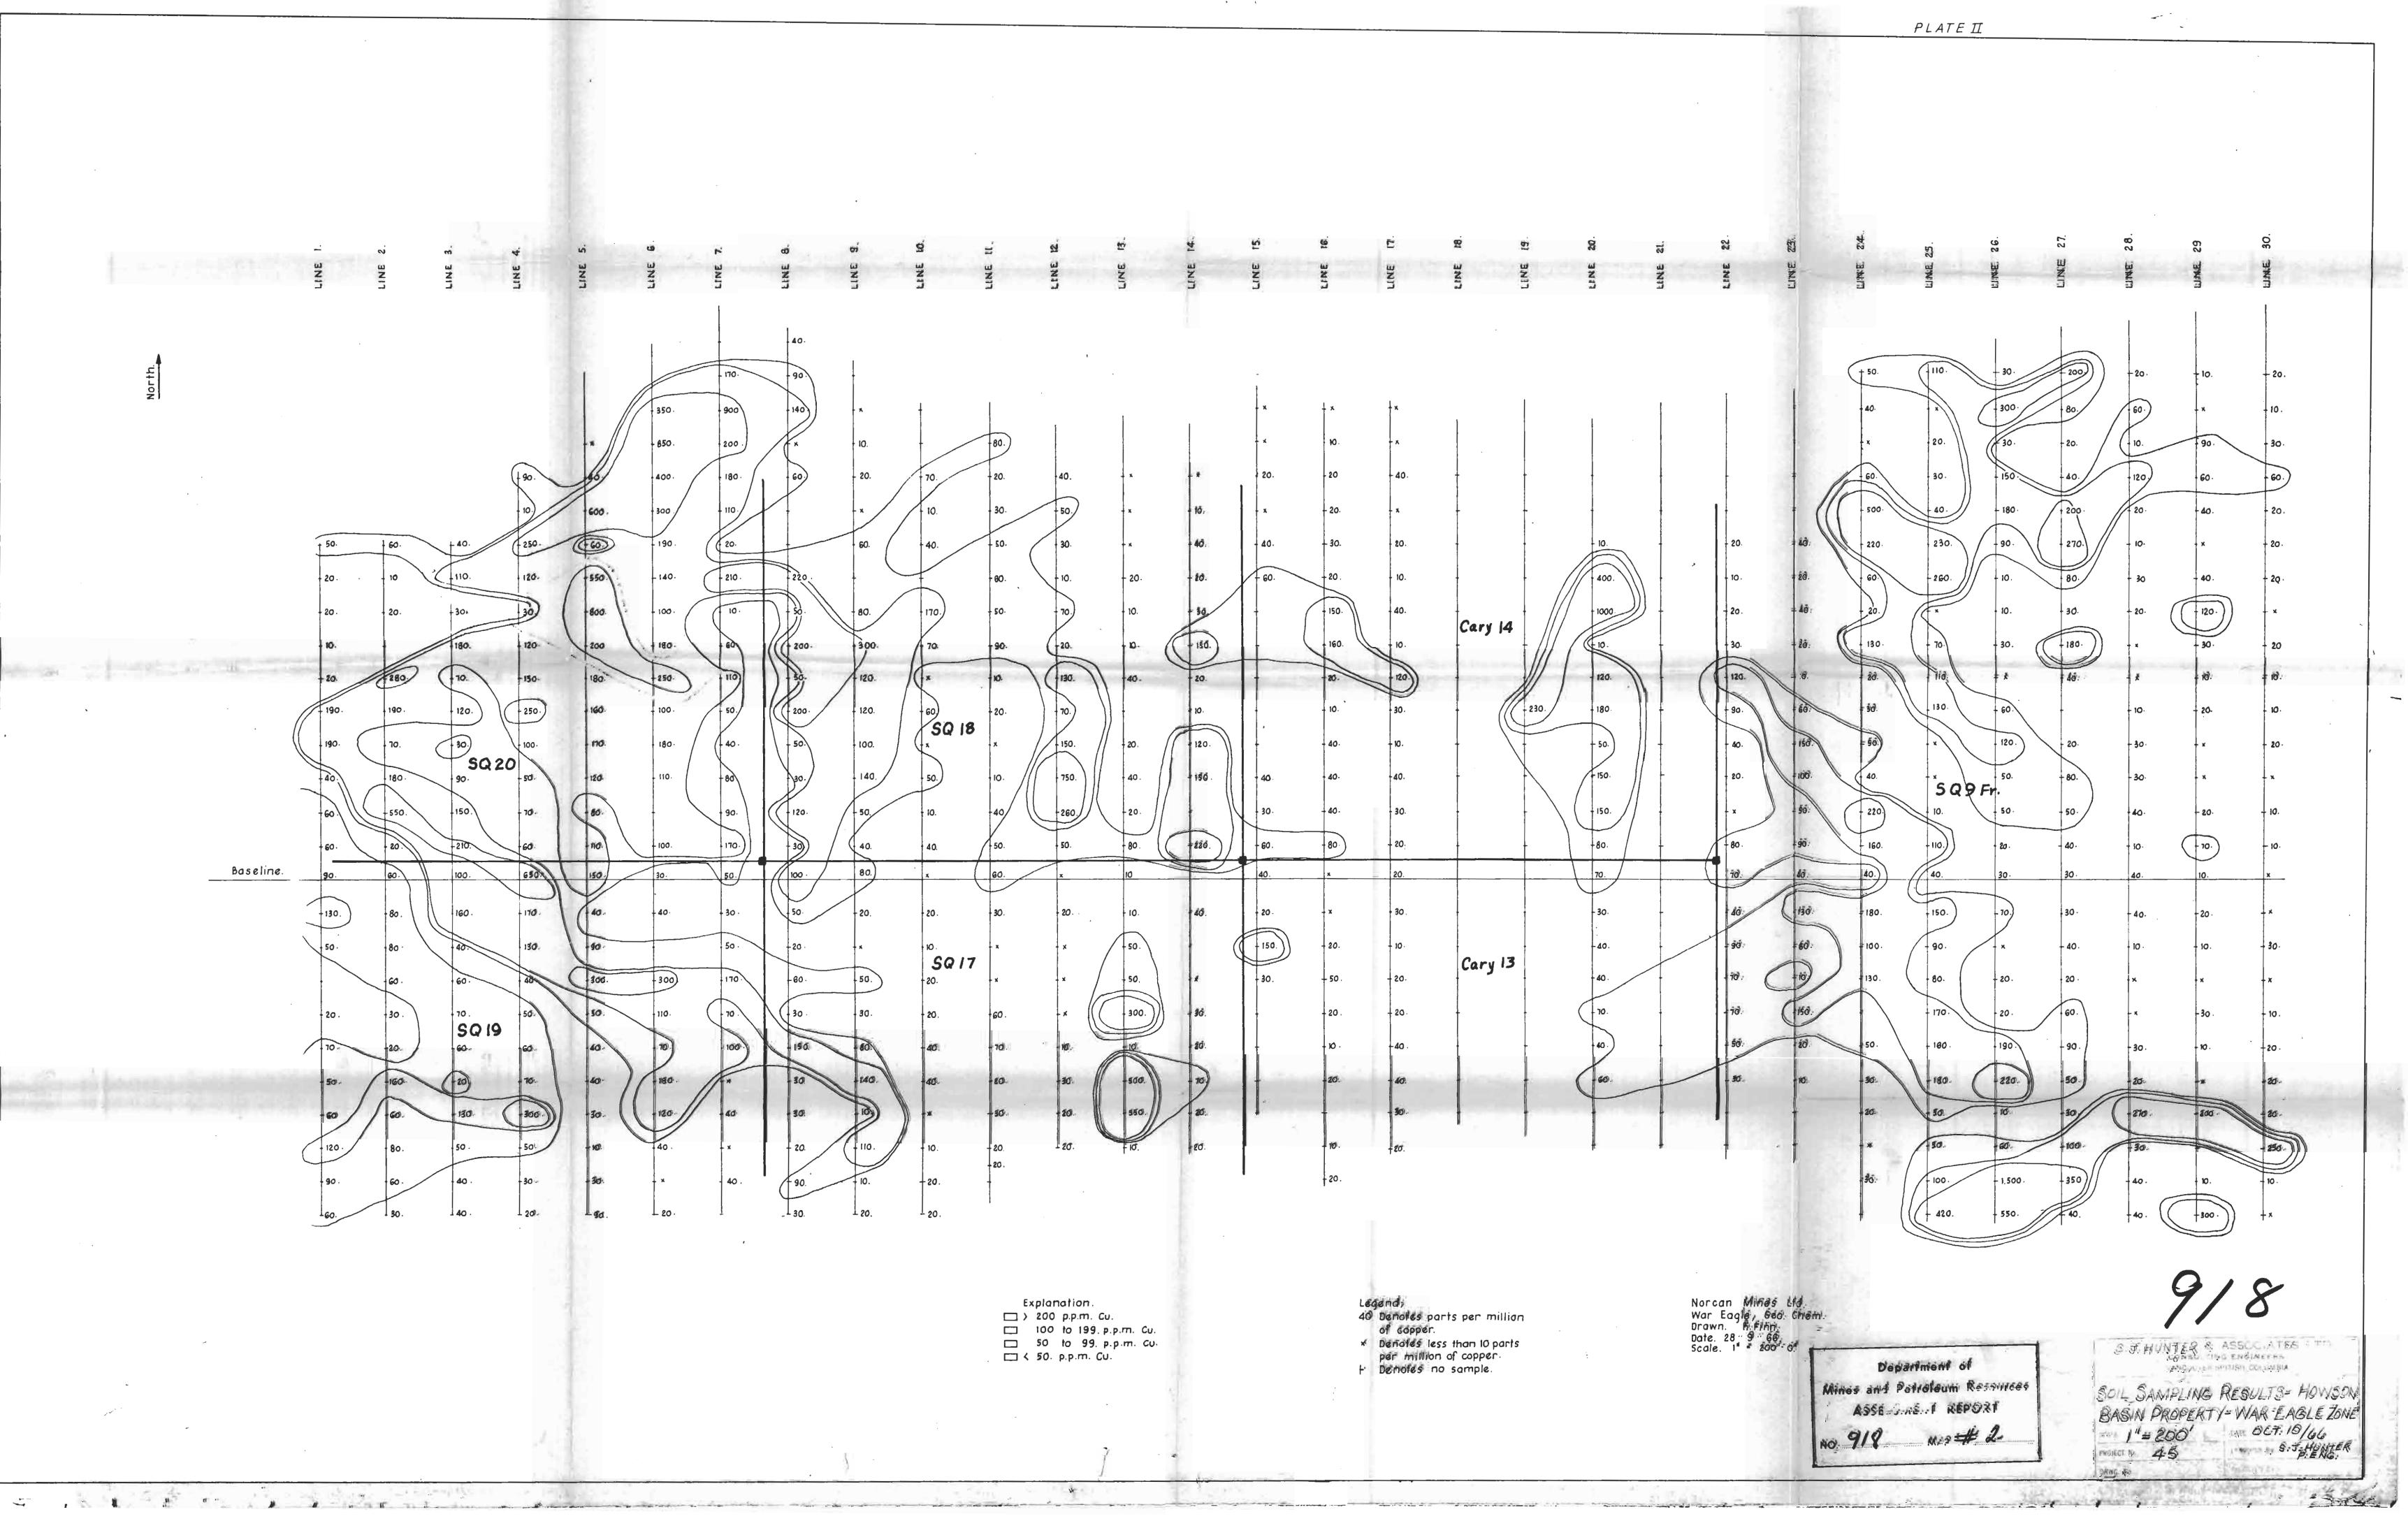

PLATE 1 - Map showing copper in soil #/ Santa Maria Zone

PLATE 11 - Map showing copper in soil  $\# \mathcal{L}$ War Eagle Zone

### Sampling

Geochemical lines were run on a west (or east) bearing on the Santa Maria Zone (Plate 1) and on a north (or south) bearing on the War Wagle Zone (Plate 11).

Lines were placed 200 feet apart; a sample interval of 100 feet was maintained.

Plates 1 and 11 present the results of soil sampling on the Santa Maria and War Eagle Zones.

Humus was removed from the sample site with the aid of a garden mattock. Three or four tablespoons of soil were collected from the top of the "B" soil horizon.

#### War Eagle Zone

Several areas were discovered which contain anomalous copper concentrations in the soil (Plate 11). Values in these areas range from 200 to 1500 parts per million. Geochemical sampling was supervised by W. D. Tompson and was conducted by those shown below: