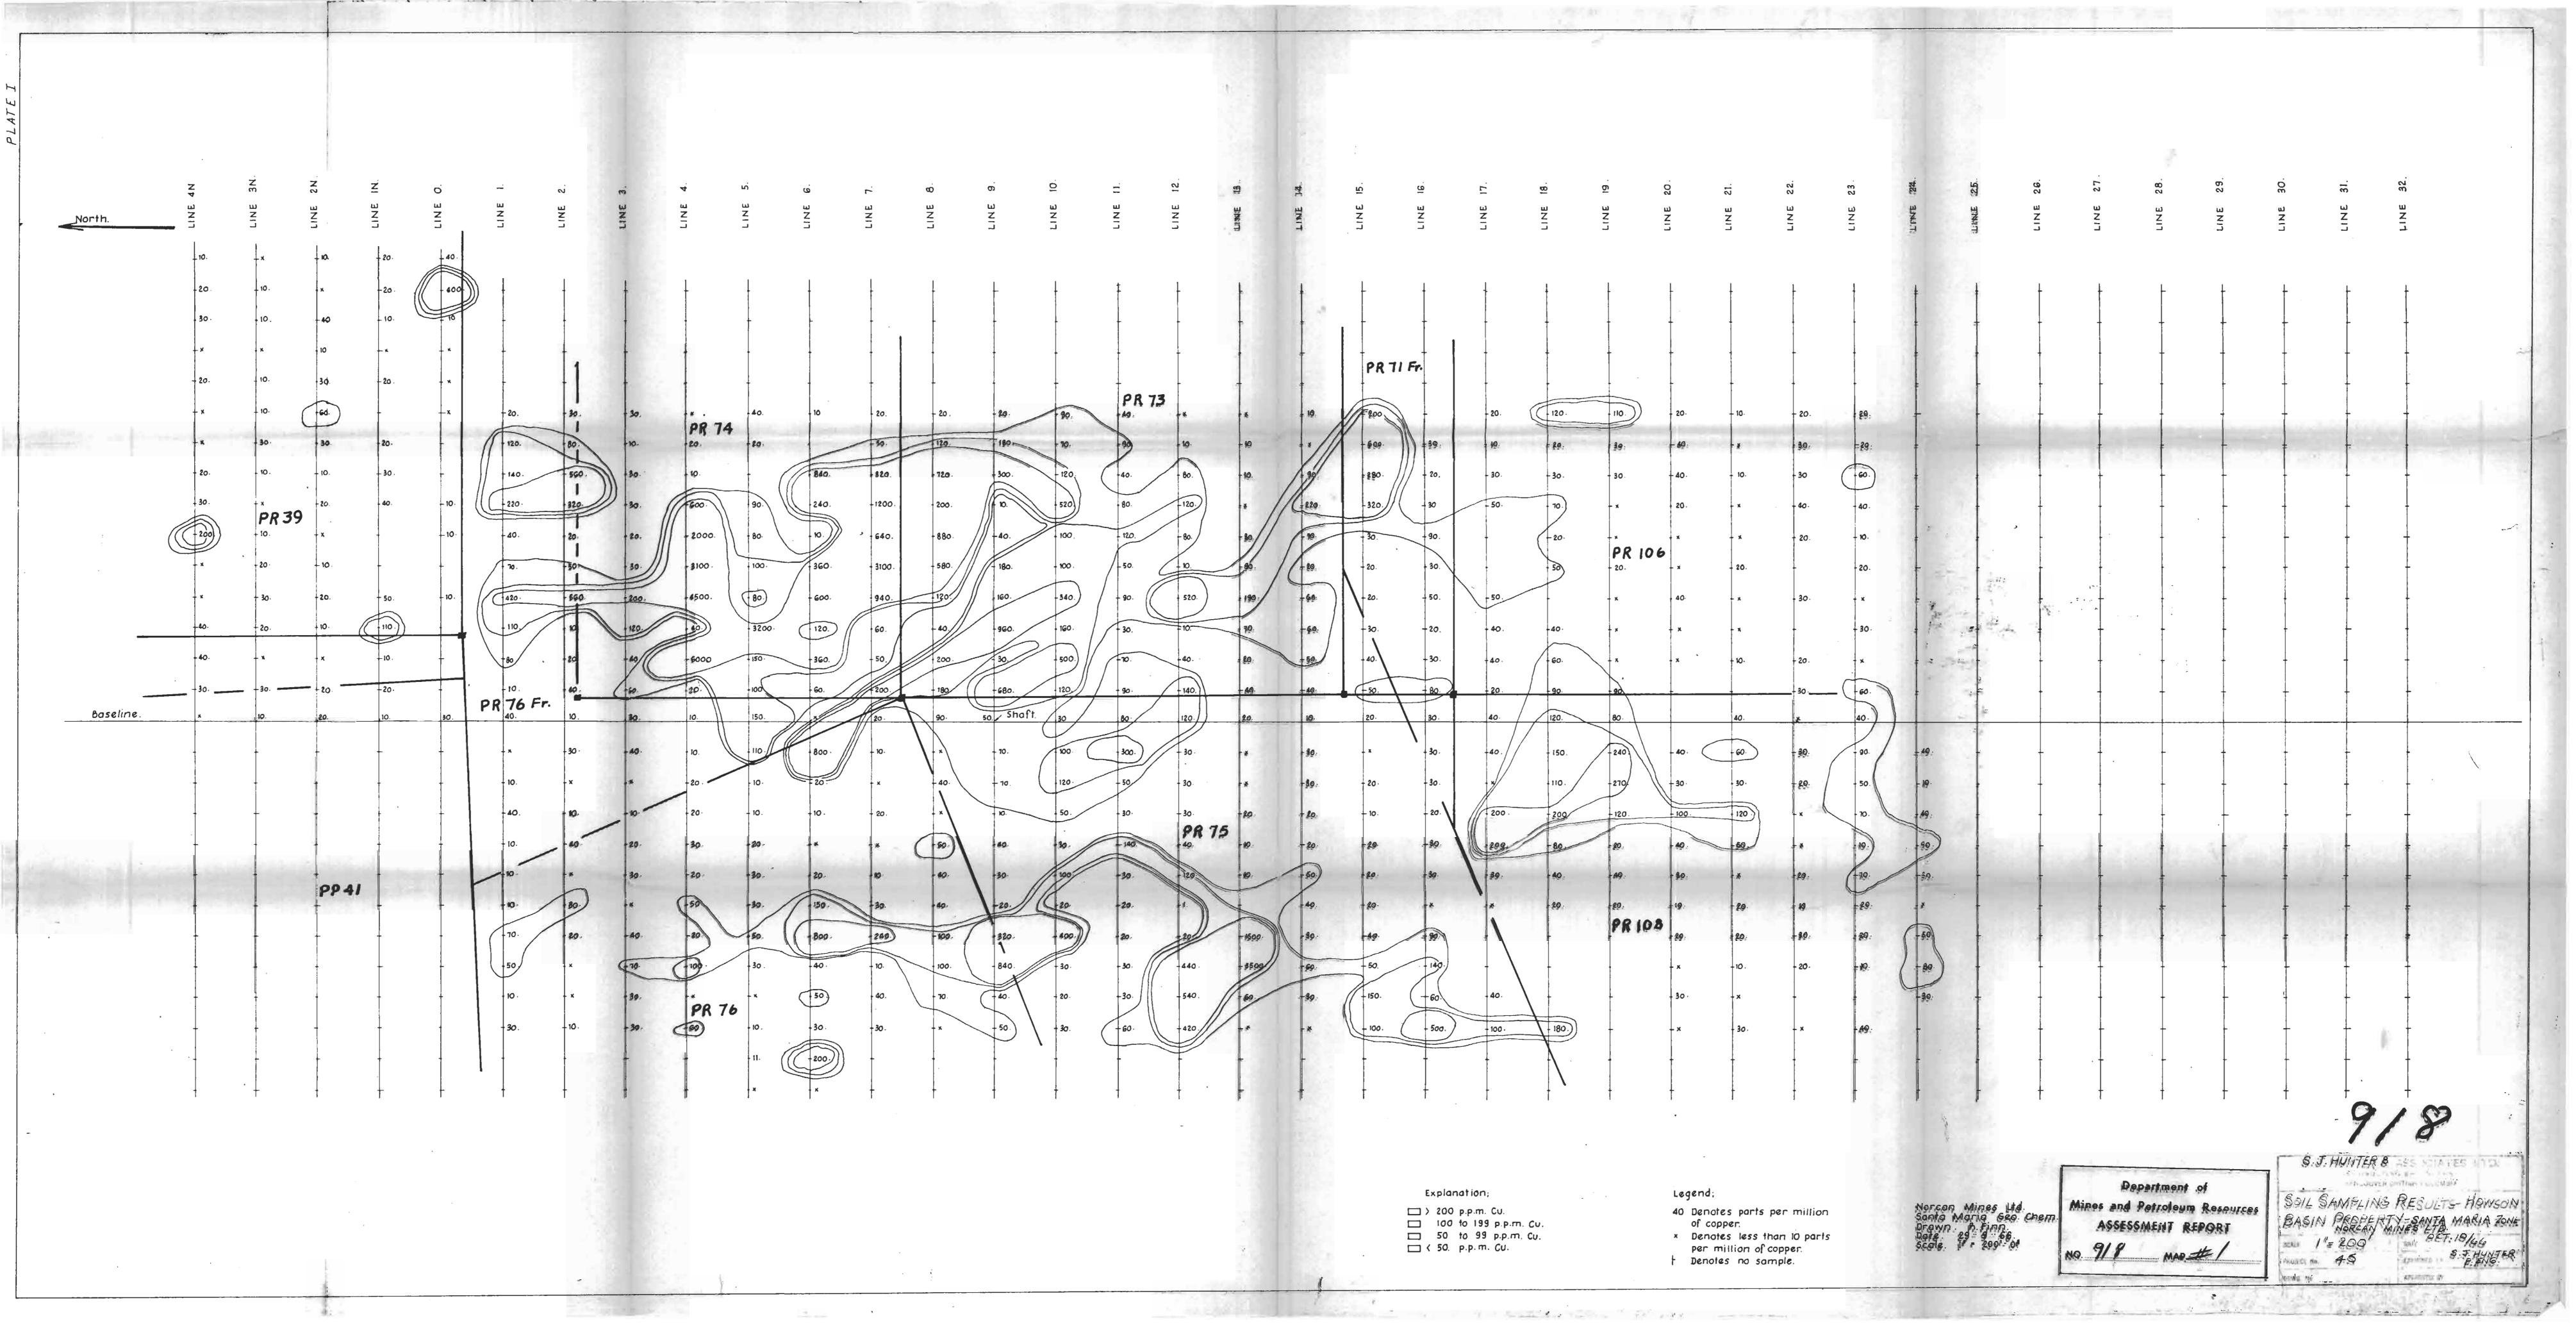

PLATE 1 - Map showing copper in soil #/ Santa Maria Zone

PLATE 11 - Map showing copper in soil  $\# \mathcal{L}$ War Eagle Zone

### Sampling

Geochemical lines were run on a west (or east) bearing on the Santa Maria Zone (Plate 1) and on a north (or south) bearing on the War Wagle Zone (Plate 11).

Lines were placed 200 feet apart; a sample interval of 100 feet was maintained.

Plates 1 and 11 present the results of soil sampling on the Santa Maria and War Eagle Zones.

Humus was removed from the sample site with the aid of a garden mattock. Three or four tablespoons of soil were collected from the top of the "B" soil horizon.

#### Santa Maria Zone

Two anomalous areas were shown to exist (Plate 1). The anomalies are sub-parallel and strike northerly. The main Santa Maria anomaly is about 1900 feet long and varies from 100 to 650 feet wide. Analyses range from 200 to 6000 parts per million copper.

The West Santa Maria anomaly is 2500 feet long and from 100 - 400 feet wide. Values range from 100 - 3500 parts per million copper.