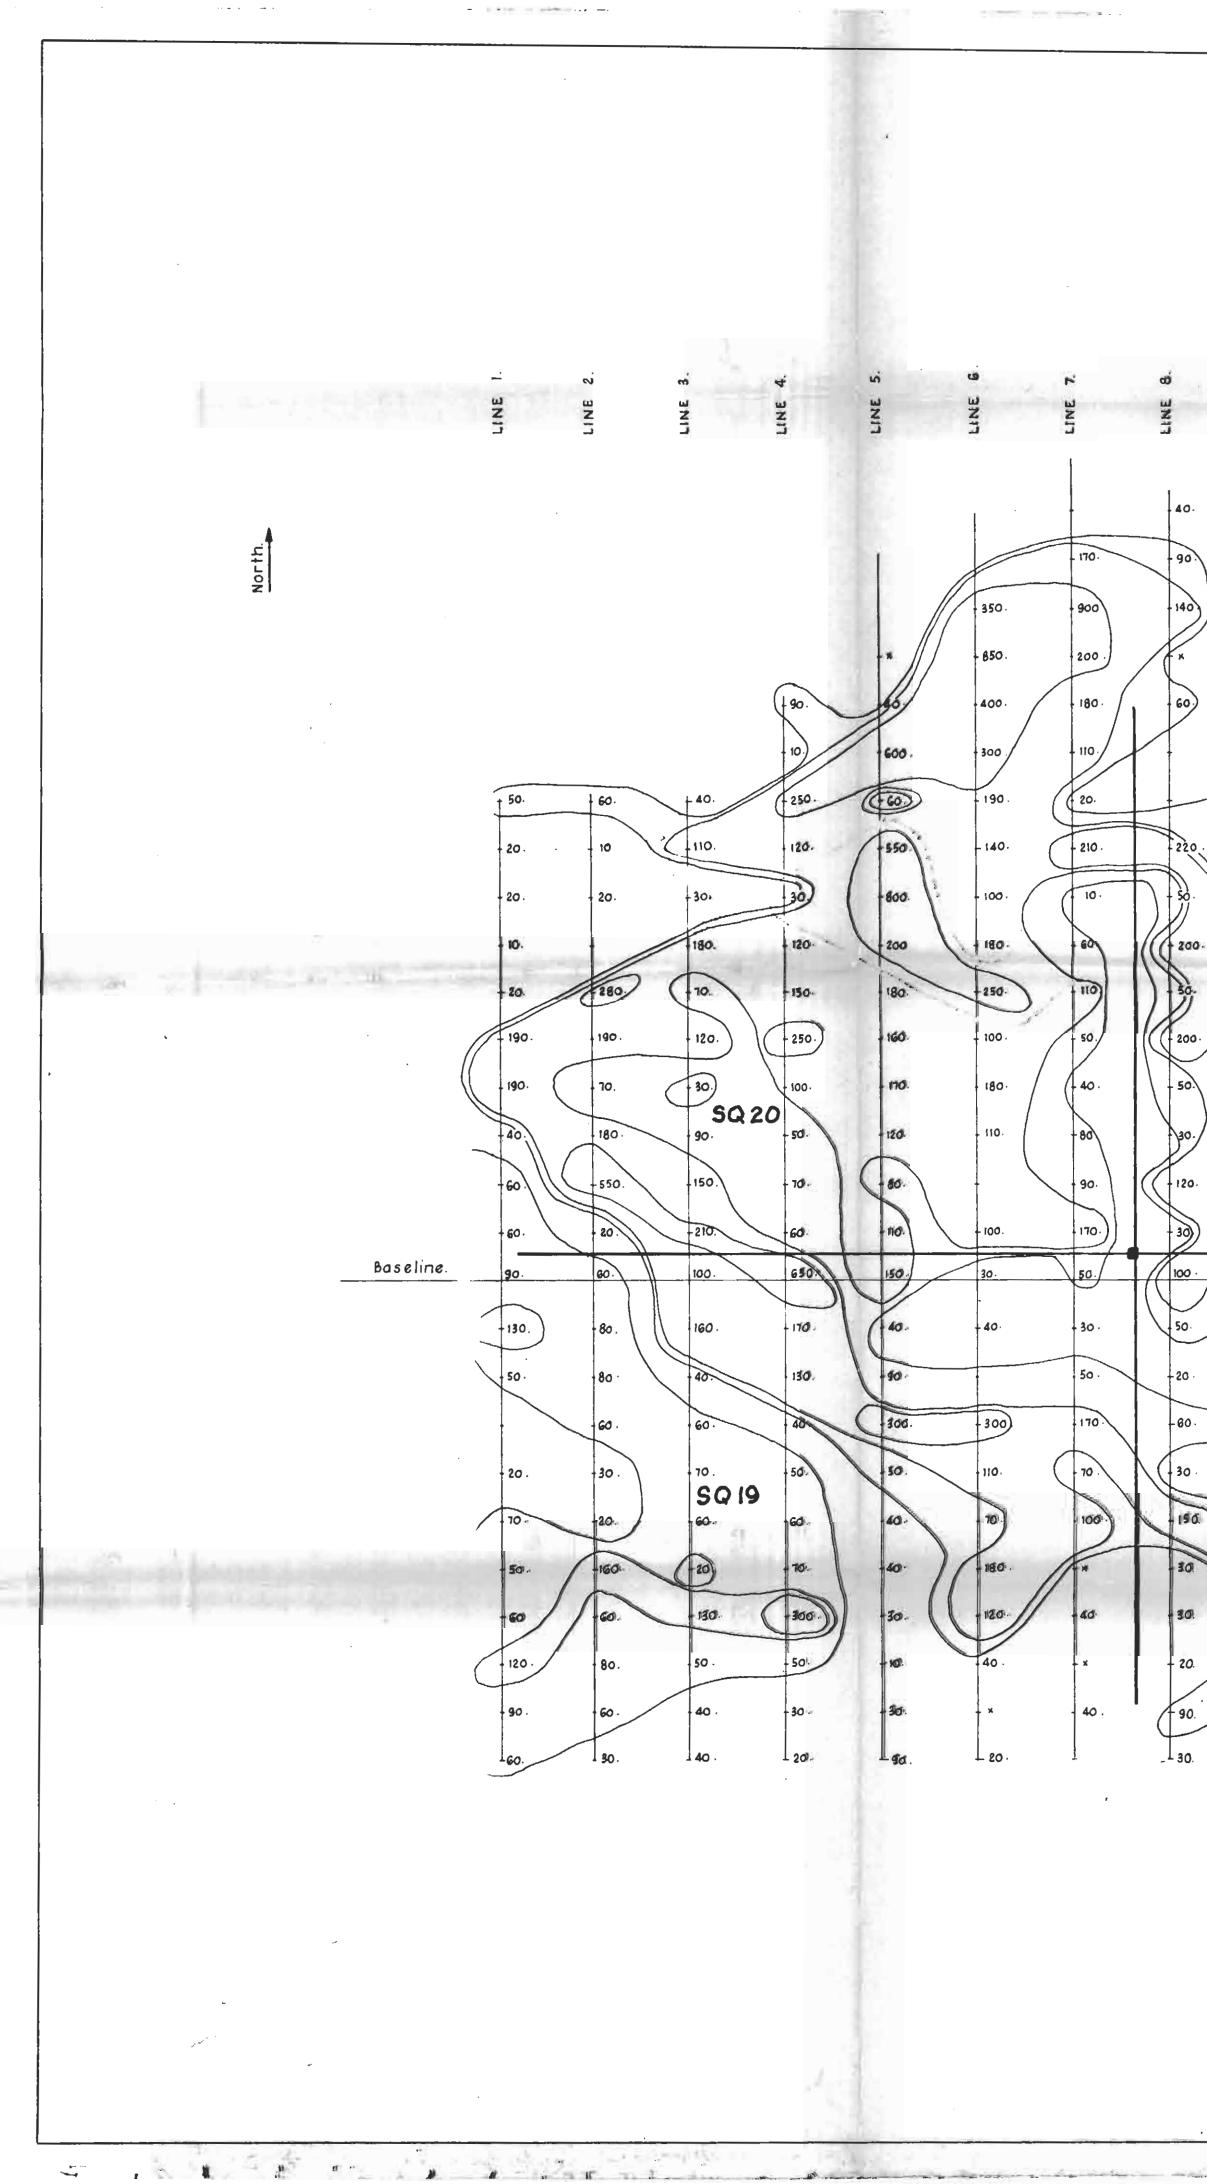

PLATE 1 - Map showing copper in soil #/ Santa Maria Zone

PLATE 11 - Map showing copper in soil  $\# \mathcal{L}$ War Eagle Zone

### Sampling

Geochemical lines were run on a west (or east) bearing on the Santa Maria Zone (Plate 1) and on a north (or south) bearing on the War Wagle Zone (Plate 11).

Lines were placed 200 feet apart; a sample interval of 100 feet was maintained.

Plates 1 and 11 present the results of soil sampling on the Santa Maria and War Eagle Zones.

Humus was removed from the sample site with the aid of a garden mattock. Three or four tablespoons of soil were collected from the top of the "B" soil horizon.

#### War Eagle Zone

Several areas were discovered which contain anomalous copper concentrations in the soil (Plate 11). Values in these areas range from 200 to 1500 parts per million. Geochemical sampling was supervised by W. D. Tompson and was conducted by those shown below: