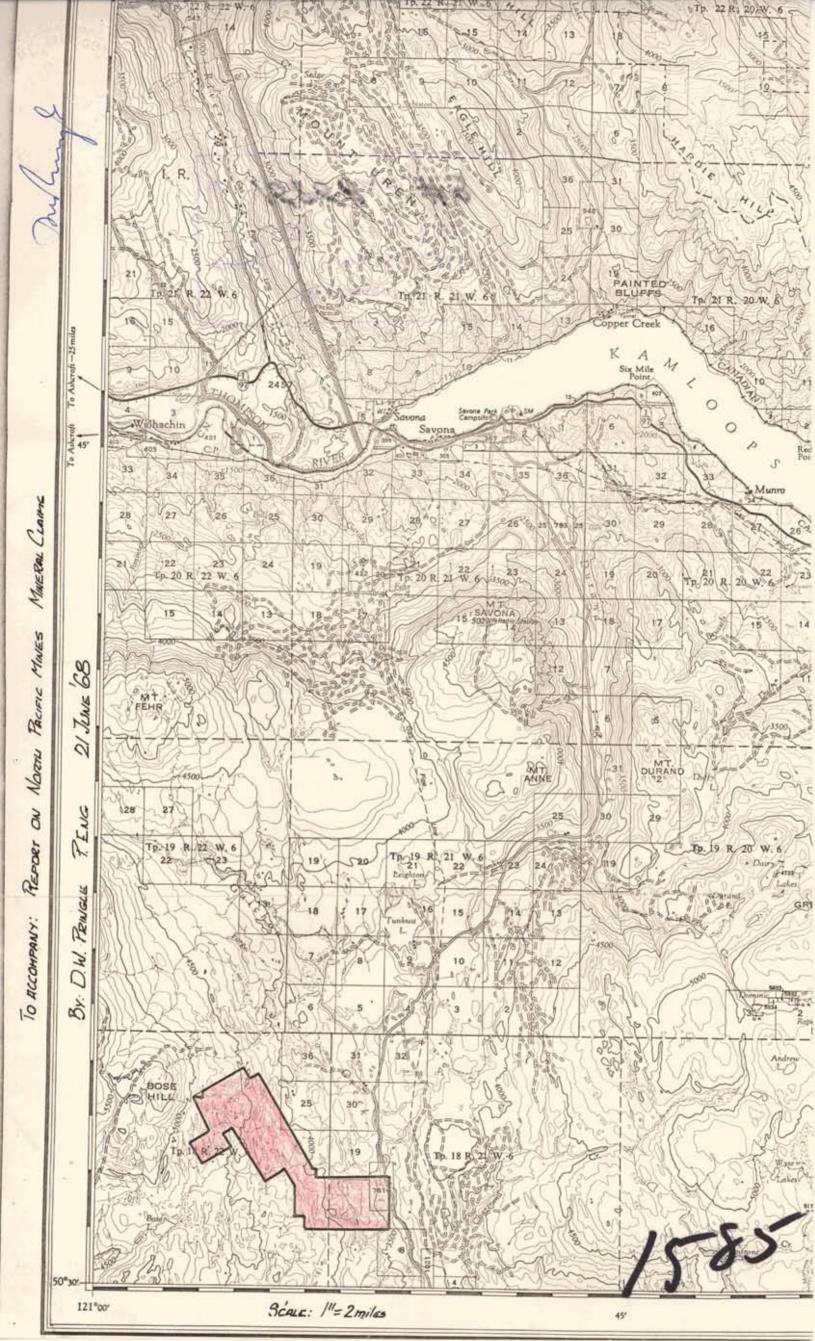

These claims are located at approximately longitude W 120° 55' and latitude N-50° 30'.

Since this Company along with allied Companies owns or controls a large area adjoining the above claims, it was decided to establish a common topographic map by aerial photography over a fifty square mile area. Suitable ground markers were established in the field. In the specific claims mentioned above about five miles of lines were cut and approximately 20 markers were placed in the field. These markers were located at strategic locations such as claim location corners, diamond drill hole collars and trenches.

# Location and Accessibility.

The North Pacific #2 Group of claims may be reached from Merritt, Savona or Ashcroft. A jeep road turns off about 21 miles south of Savona, crossed Guichon Creek and reaches the mineral showings in about 1 1/2 miles.

The Trojan and Krain camps are about two miles west and the Bethlehem mine is about 1 1/2 miles southwest of the North Pacific #2 Group.

# Claims

The North Pacific #2 Group comprises 92 mineral claims:

AB - 1-29 Bill & Mike - 1-23 JB - 1-20 Tom - 1-20