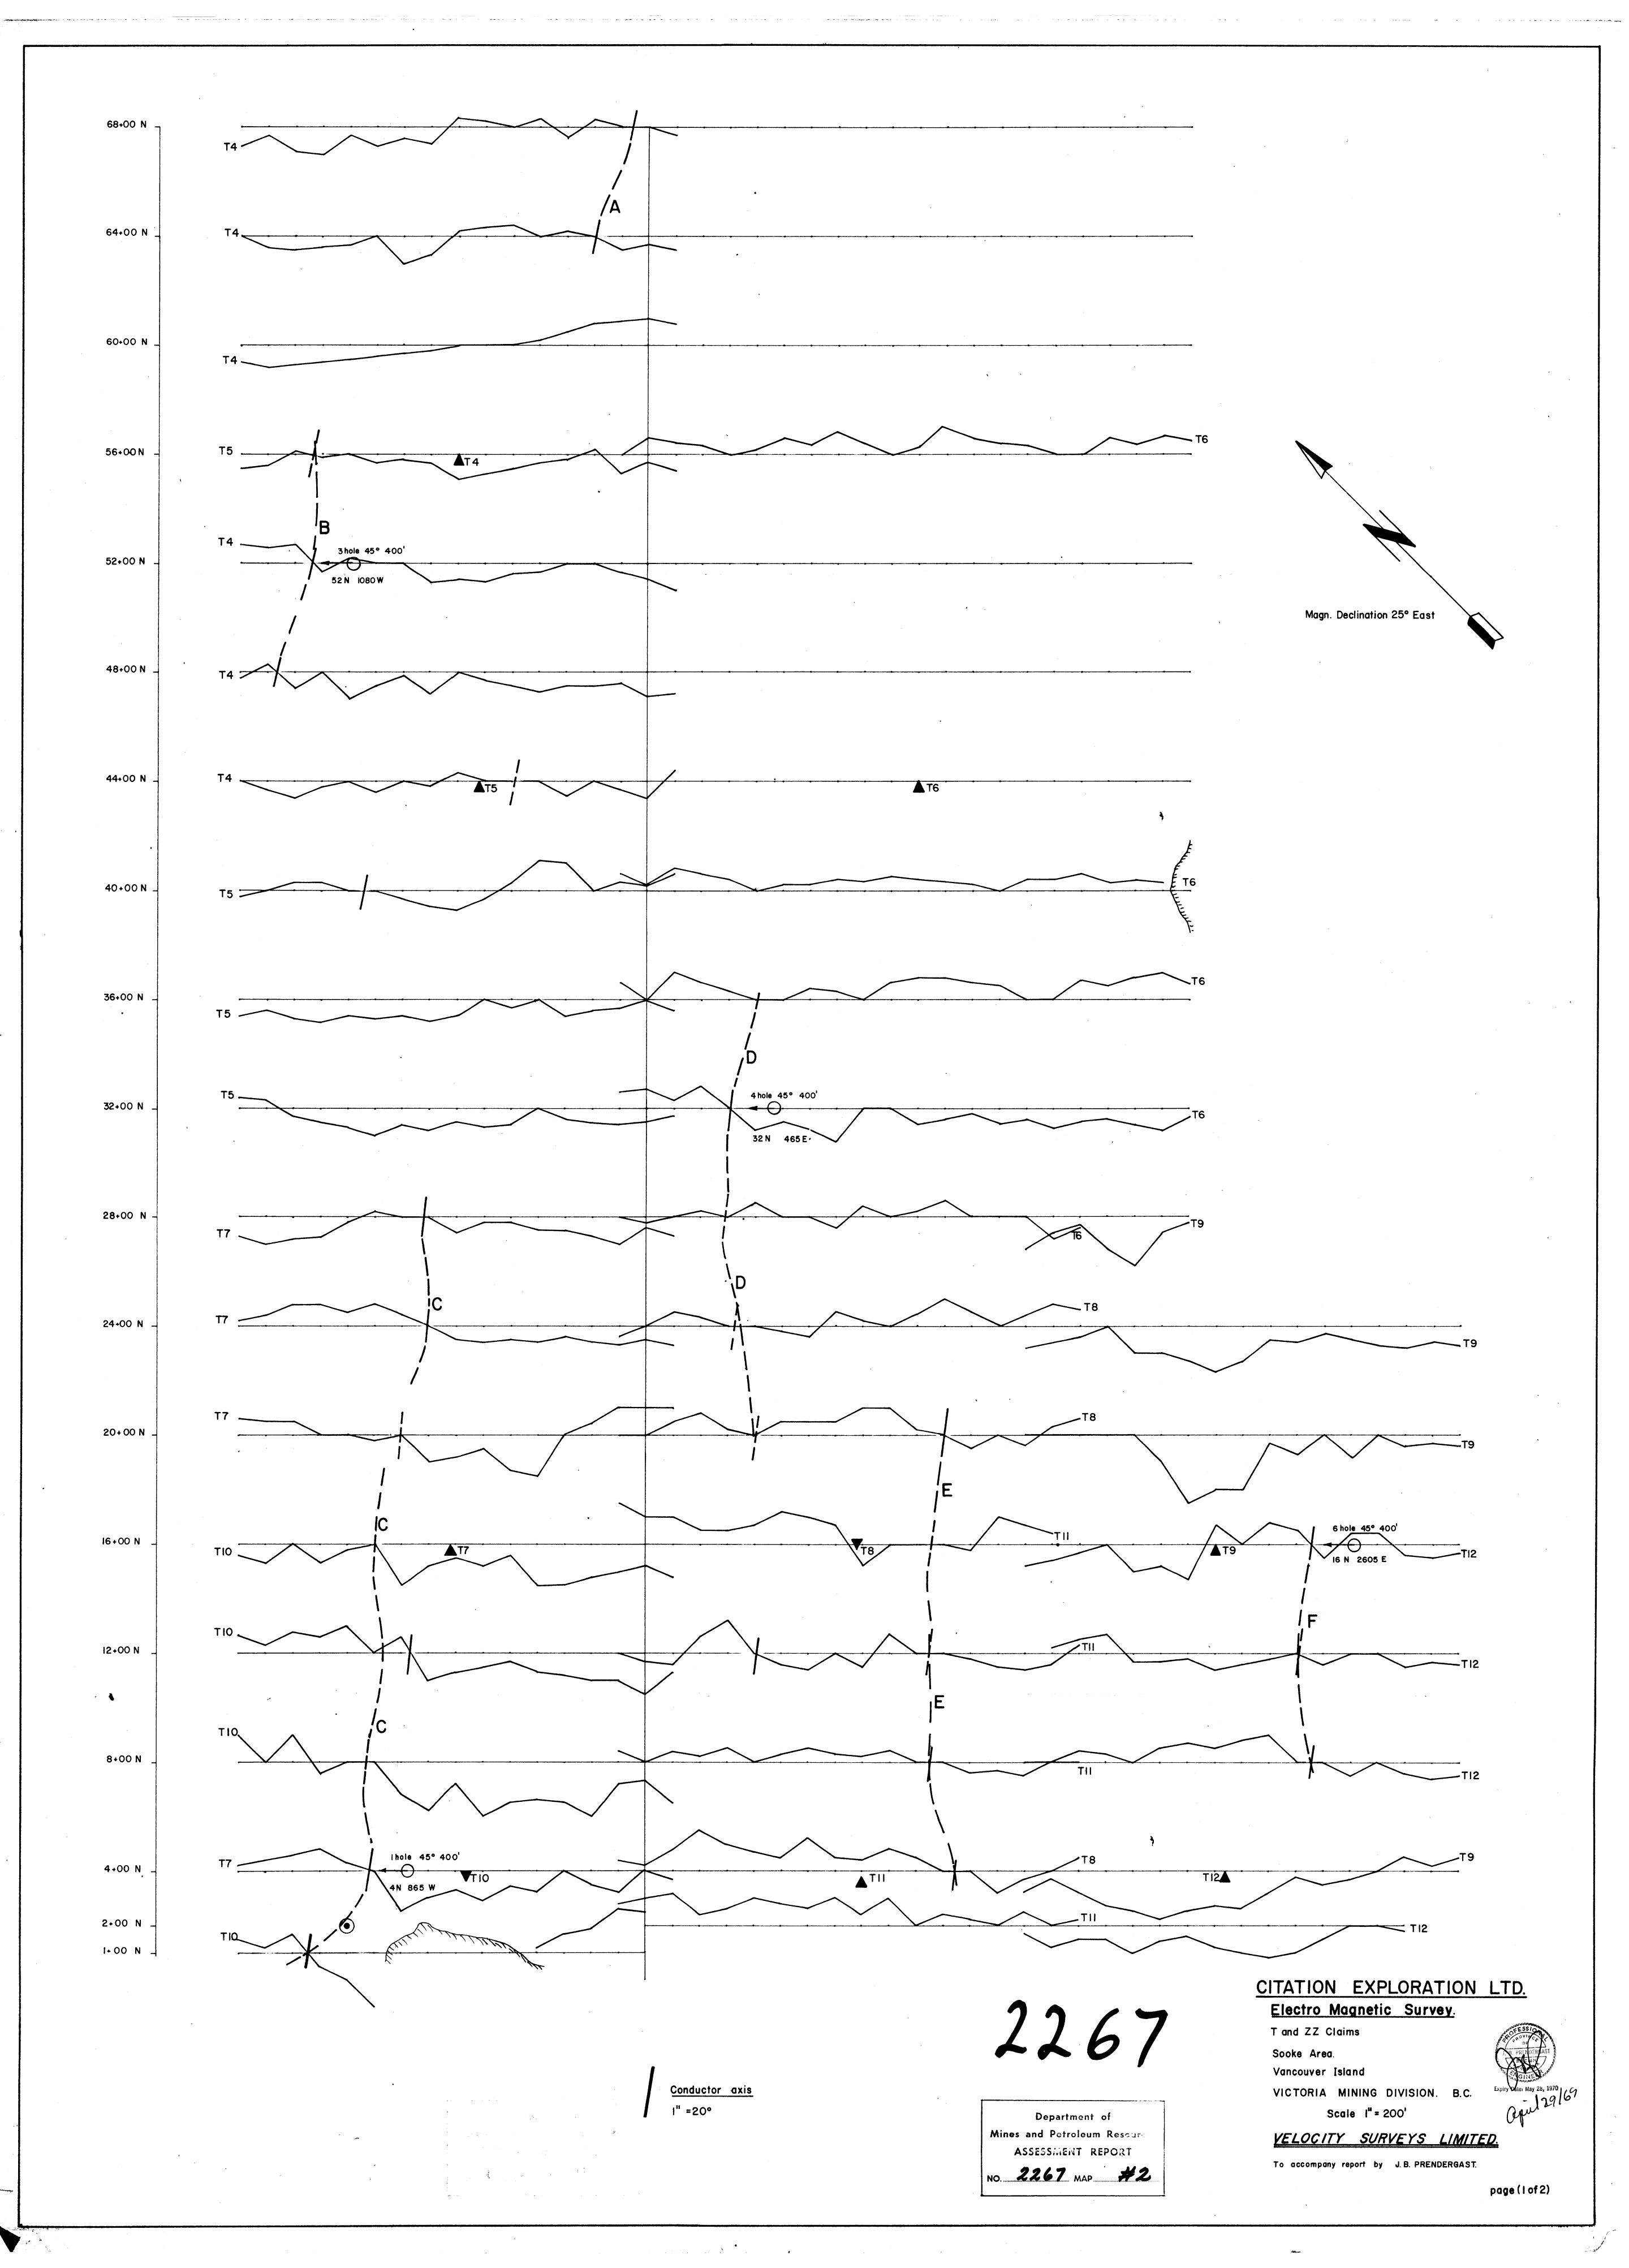

### FIELD METHODS

Basically the method employed to make the electromagnetic observations was one in which parallel swathes of profiles, each approximately 1000 feet long, were read in a grid east-west direction to cover the area of the property on which lines were cut and chained. The transmitter locations were in the centre of each swathe with readings beginning from a line 400 feet away from the transmitter. The subsequent transmitter locations were located in such a fashion that complete coverage of the grid could be obtained. Three additional transmitter set ups were located on conductors found in the first work so that continuity could be checked. Readings of dip angle were taken at each station and profiles plotted using a convention where-by a right way cross-over goes from the right side on the line of observation to the left side.

The results have been compiled and shown on the accompanying maps as profiles of dip angles with a scale of  $1'' = 20^{\circ}$ . Conductor indications have been marked with a solid line where positive and dashed lines where less positive.

### DISCUSSION OF RESULTS

Some six distinct conductor indications were located in the course of the survey as well as three one line cross-overs. Each of the six major conductors has been given a letter of identification and there follows a discussion of these in terms of length, conductor shape and strength and possible cause.

> This conductor is located between line 68 and 64N at the north edge of the grid. The conductor is open at its north end. In respect to strength it must be considered a weak conductor with a shape suggestive of a more deeply buried sulphide conductor or one due to weaker conductivity such as might be found in a shear or other water filled structure or topographic feature. It is not considered to be of relatively great importance, however it does appear to carry the same strike as the shearing in which known mineralization occurs.

Conductor A

Conductor B This feature is located at the west ends of line 48N. 52N and 56N. It seems to be cut off at both the north and south ends and has a strength somewhat better than conductor A and therefore could be due to more metallic sulphides closer to surface. The strike is again parallel to the known shearing in which mineralization occurs and the cause of the conductor should be determined by drilling or trenching.

## Conductor C

This is probably the best feature disclosed in the course of the survey and on which a second pair of set-ups was made in order to confirm its continuity and location. The conductor extends from line 1N to line 28N where it is cut off. The strength and shape of the conductor is such that a heavier sulphide accumulation might be expected than in the two conductors previously discussed. There is an indication that the dip direction would favour an easterly sense. Detailing of the conductor did not move the original location by very much and certainly serves to confirm that the feature does, in fact, exist. Further substance

ĺ....

is given to the feature in that known mineralization occurs at its south end and, in fact, previous holders of the property had evidently drilled a hole at a dip of 60° to the east to intersect the feature - the results of this drilling are not known to the writer. It is considered that this feature is of prime importance in so far as the property is concerned and its cause should be determined in future exploration work.

#### Conductor D

Again a zone of conductivity has been located in which a strike direction parallel to known shearing has been evident. The strength of this feature, except on line 32N is not as important as that of conductor C, however due to its location, strike and length (1600<sup>1</sup>), it merits further attention. A second set up was made on line 12N at the location of a one line feature in order to determine whether this feature, in fact, was an extension of feature D. This does not appear to be the case. The strength and shape are suggestive of medium sulphides or a wet shear. The cause of this conductor should be determined.

#### Conductor E

The location of this feature is 1000' on the east side of the base line and extending from 4N to 20N for a distance of 1600'. The strength is moderate and the shape more suggestive of shearing than of metallic sulphides. It is considered to be of secondary importnace and pending the determination of the causes of the previously mentioned conductors might be considered as a target for further exploration.

Conductor F

This 300' zone of conductivity is located some 2600' east of the base line between 8N and 16N. At its extremities the shape is reasonably interesting in terms of metallic sulphides and it is considered because of its shape and strength and parallel strike direction to the conductors previously discussed and known direction of shearing and mineralication that a cause for this particular feature is worth determining by further exploration work.