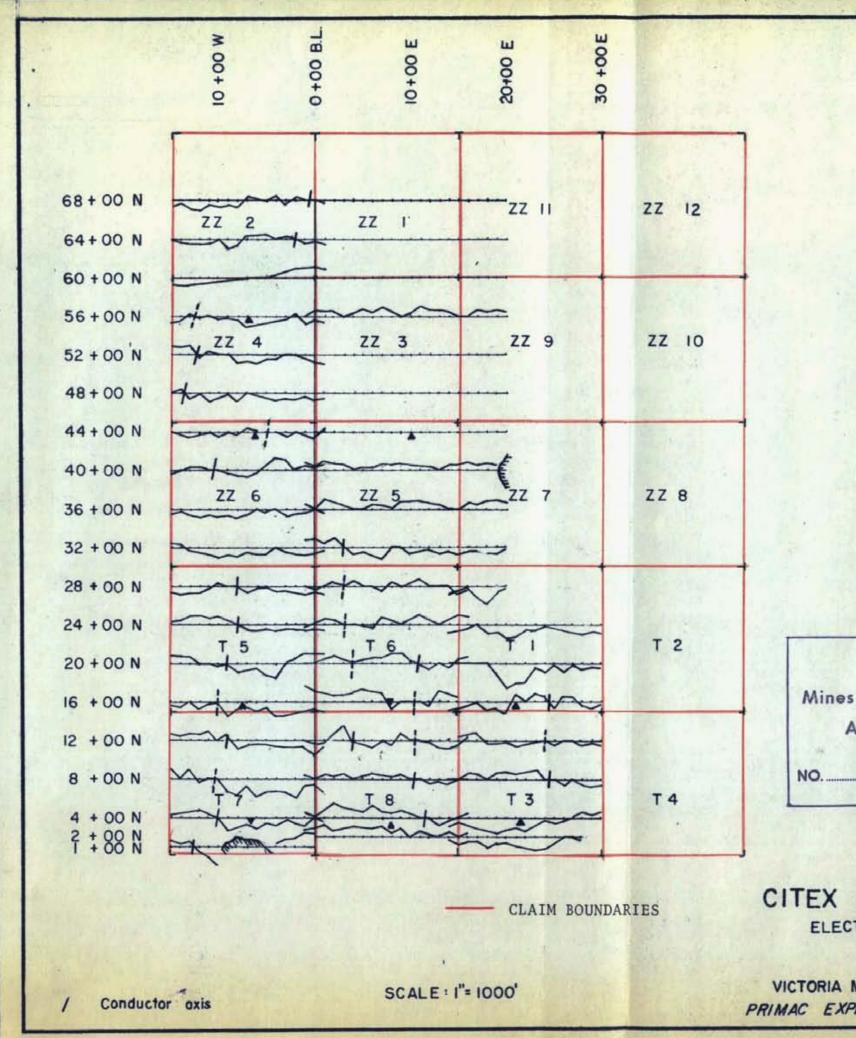

### FIELD METHODS

Basically the method employed to make the electromagnetic observations was one in which parallel swathes of profiles, each approximately 1000 feet long, were read in a grid east-west direction to cover the area of the property on which lines were cut and chained. The transmitter locations were in the centre of each swathe with readings beginning from a line 400 feet away from the transmitter. The subsequent transmitter locations were located in such a fashion that complete coverage of the grid could be obtained. Three additional transmitter set ups were located on conductors found in the first work so that continuity could be checked. Readings of dip angle were taken at each station and profiles plotted using a convention where-by a right way cross-over goes from the right side on the line of observation to the left side.

The results have been compiled and shown on the accompanying maps as profiles of dip angles with a scale of  $1'' = 20^{\circ}$ . Conductor indications have been marked with a solid line where positive and dashed lines where less positive.

### DISCUSSION OF RESULTS

Some six distinct conductor indications were located in the course of the survey as well as three one line cross-overs. Each of the six major conductors has been given a letter of identification and there follows a discussion of these in terms of length, conductor shape and strength and possible cause.

7 -

Department of , Mines and Petroleum Resources ASSESSMENT REPORT NO. 2267 MAP #1

CITEX EXPLORATION LTD. ELECTROMAGNETIC SURVEY T and ZZ Claims SOOKE AREA VICTORIA M.D., VANCOUVER ISLAND, B.C. PRIMAC EXPLORATION SERVICES LTD.