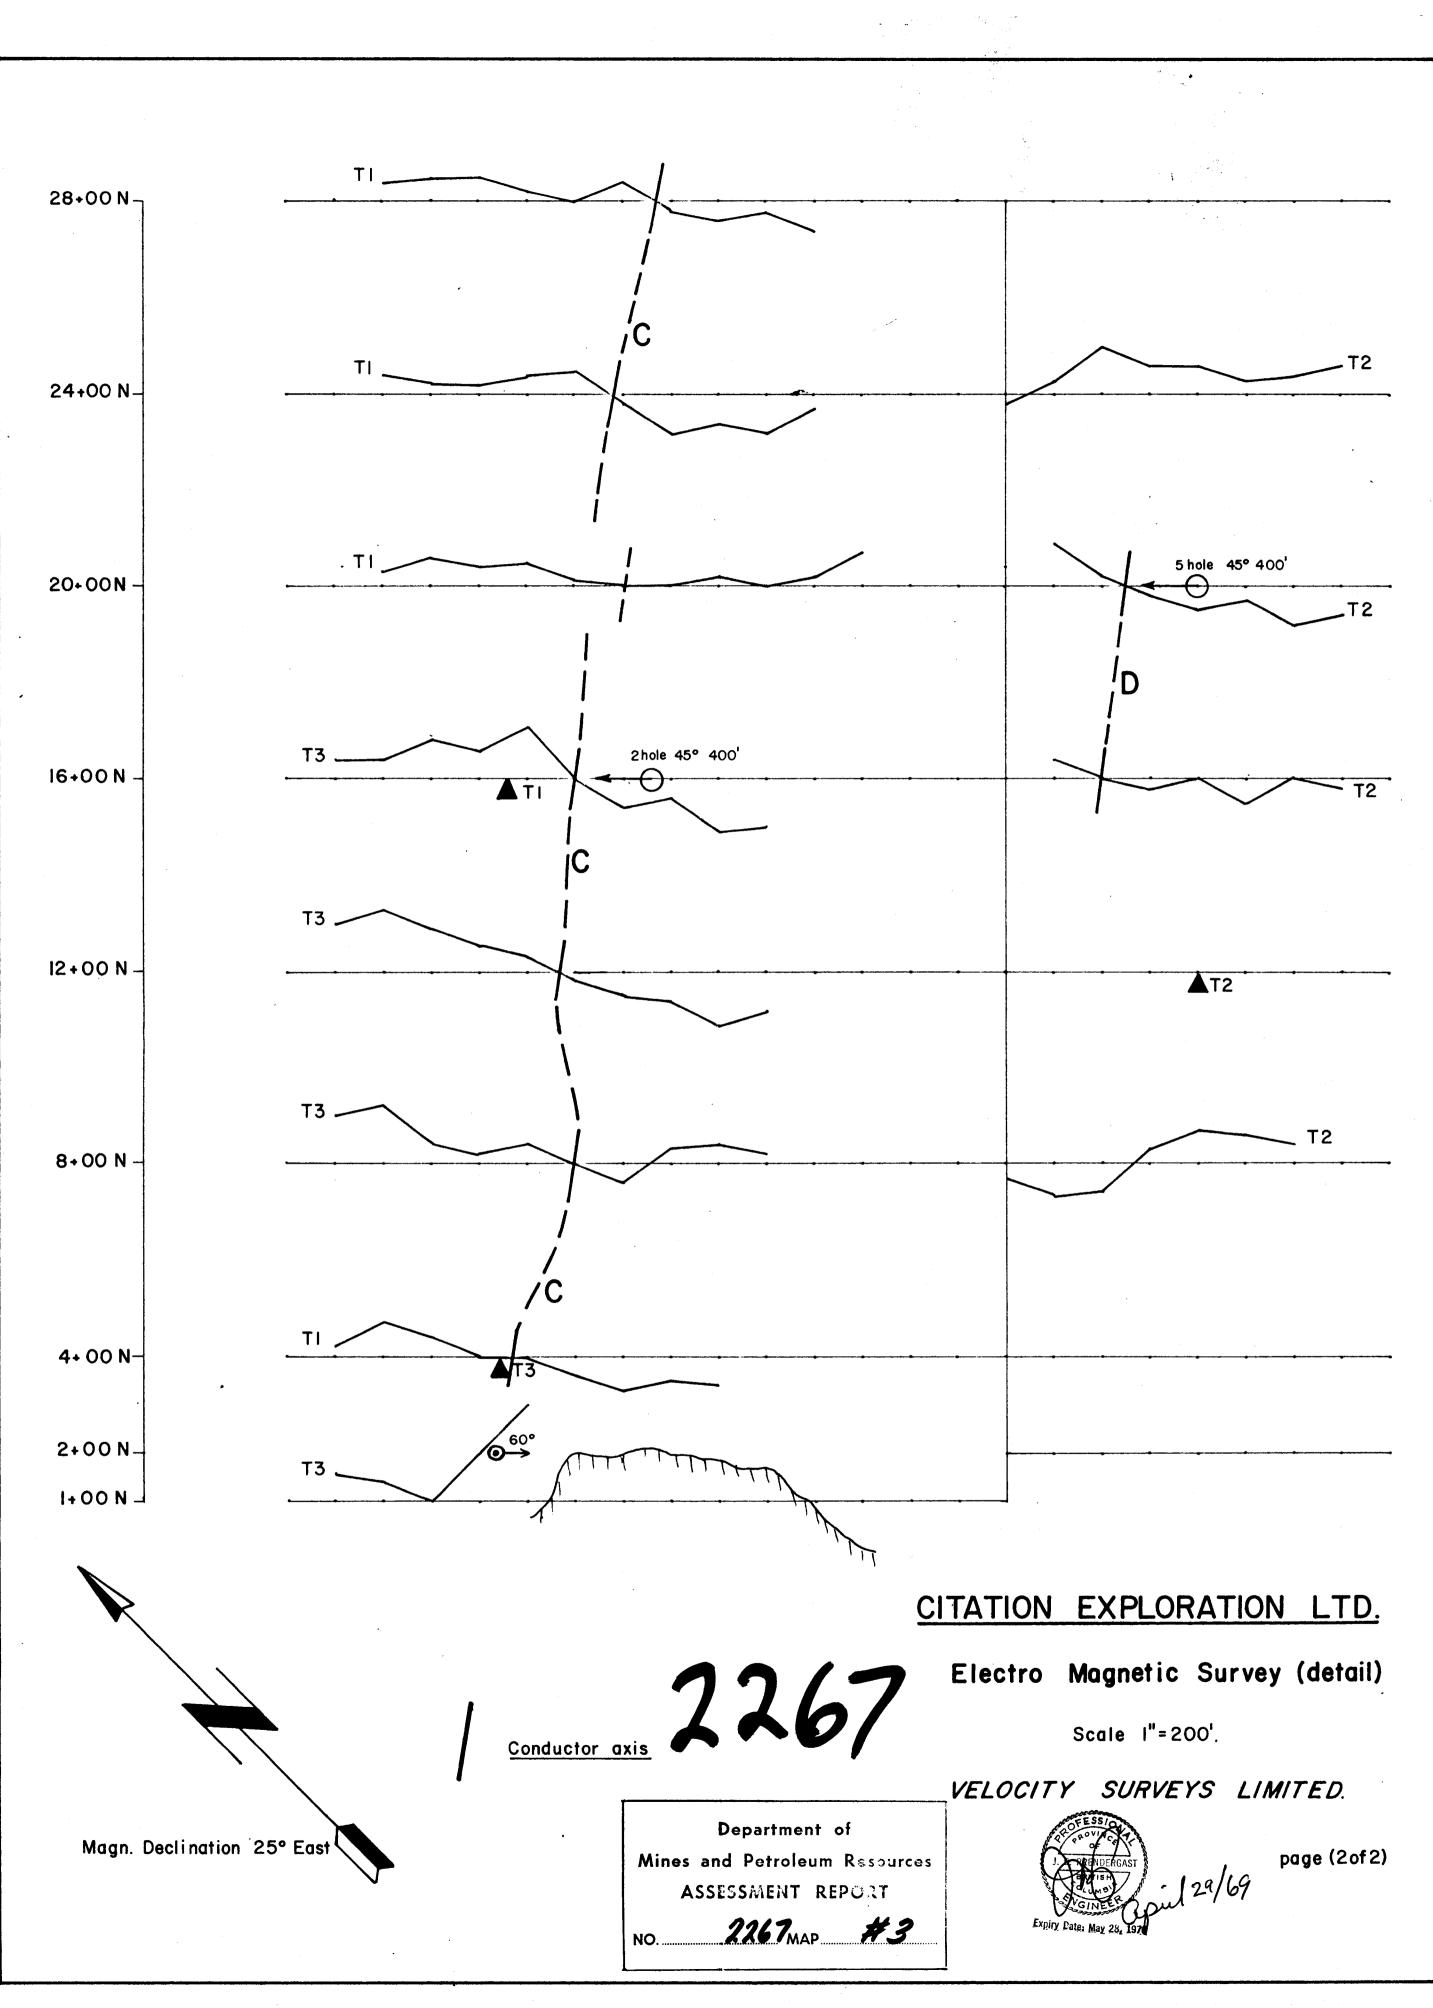

## Conductor C

This is probably the best feature disclosed in the course of the survey and on which a second pair of set-ups was made in order to confirm its continuity and location. The conductor extends from line 1N to line 28N where it is cut off. The strength and shape of the conductor is such that a heavier sulphide accumulation might be expected than in the two conductors previously discussed. There is an indication that the dip direction would favour an easterly sense. Detailing of the conductor did not move the original location by very much and certainly serves to confirm that the feature does, in fact, exist. Further substance

ĺ....

is given to the feature in that known mineralization occurs at its south end and, in fact, previous holders of the property had evidently drilled a hole at a dip of 60° to the east to intersect the feature - the results of this drilling are not known to the writer. It is considered that this feature is of prime importance in so far as the property is concerned and its cause should be determined in future exploration work.

#### Conductor D

Again a zone of conductivity has been located in which a strike direction parallel to known shearing has been evident. The strength of this feature, except on line 32N is not as important as that of conductor C, however due to its location, strike and length (1600<sup>1</sup>), it merits further attention. A second set up was made on line 12N at the location of a one line feature in order to determine whether this feature, in fact, was an extension of feature D. This does not appear to be the case. The strength and shape are suggestive of medium sulphides or a wet shear. The cause of this conductor should be determined.