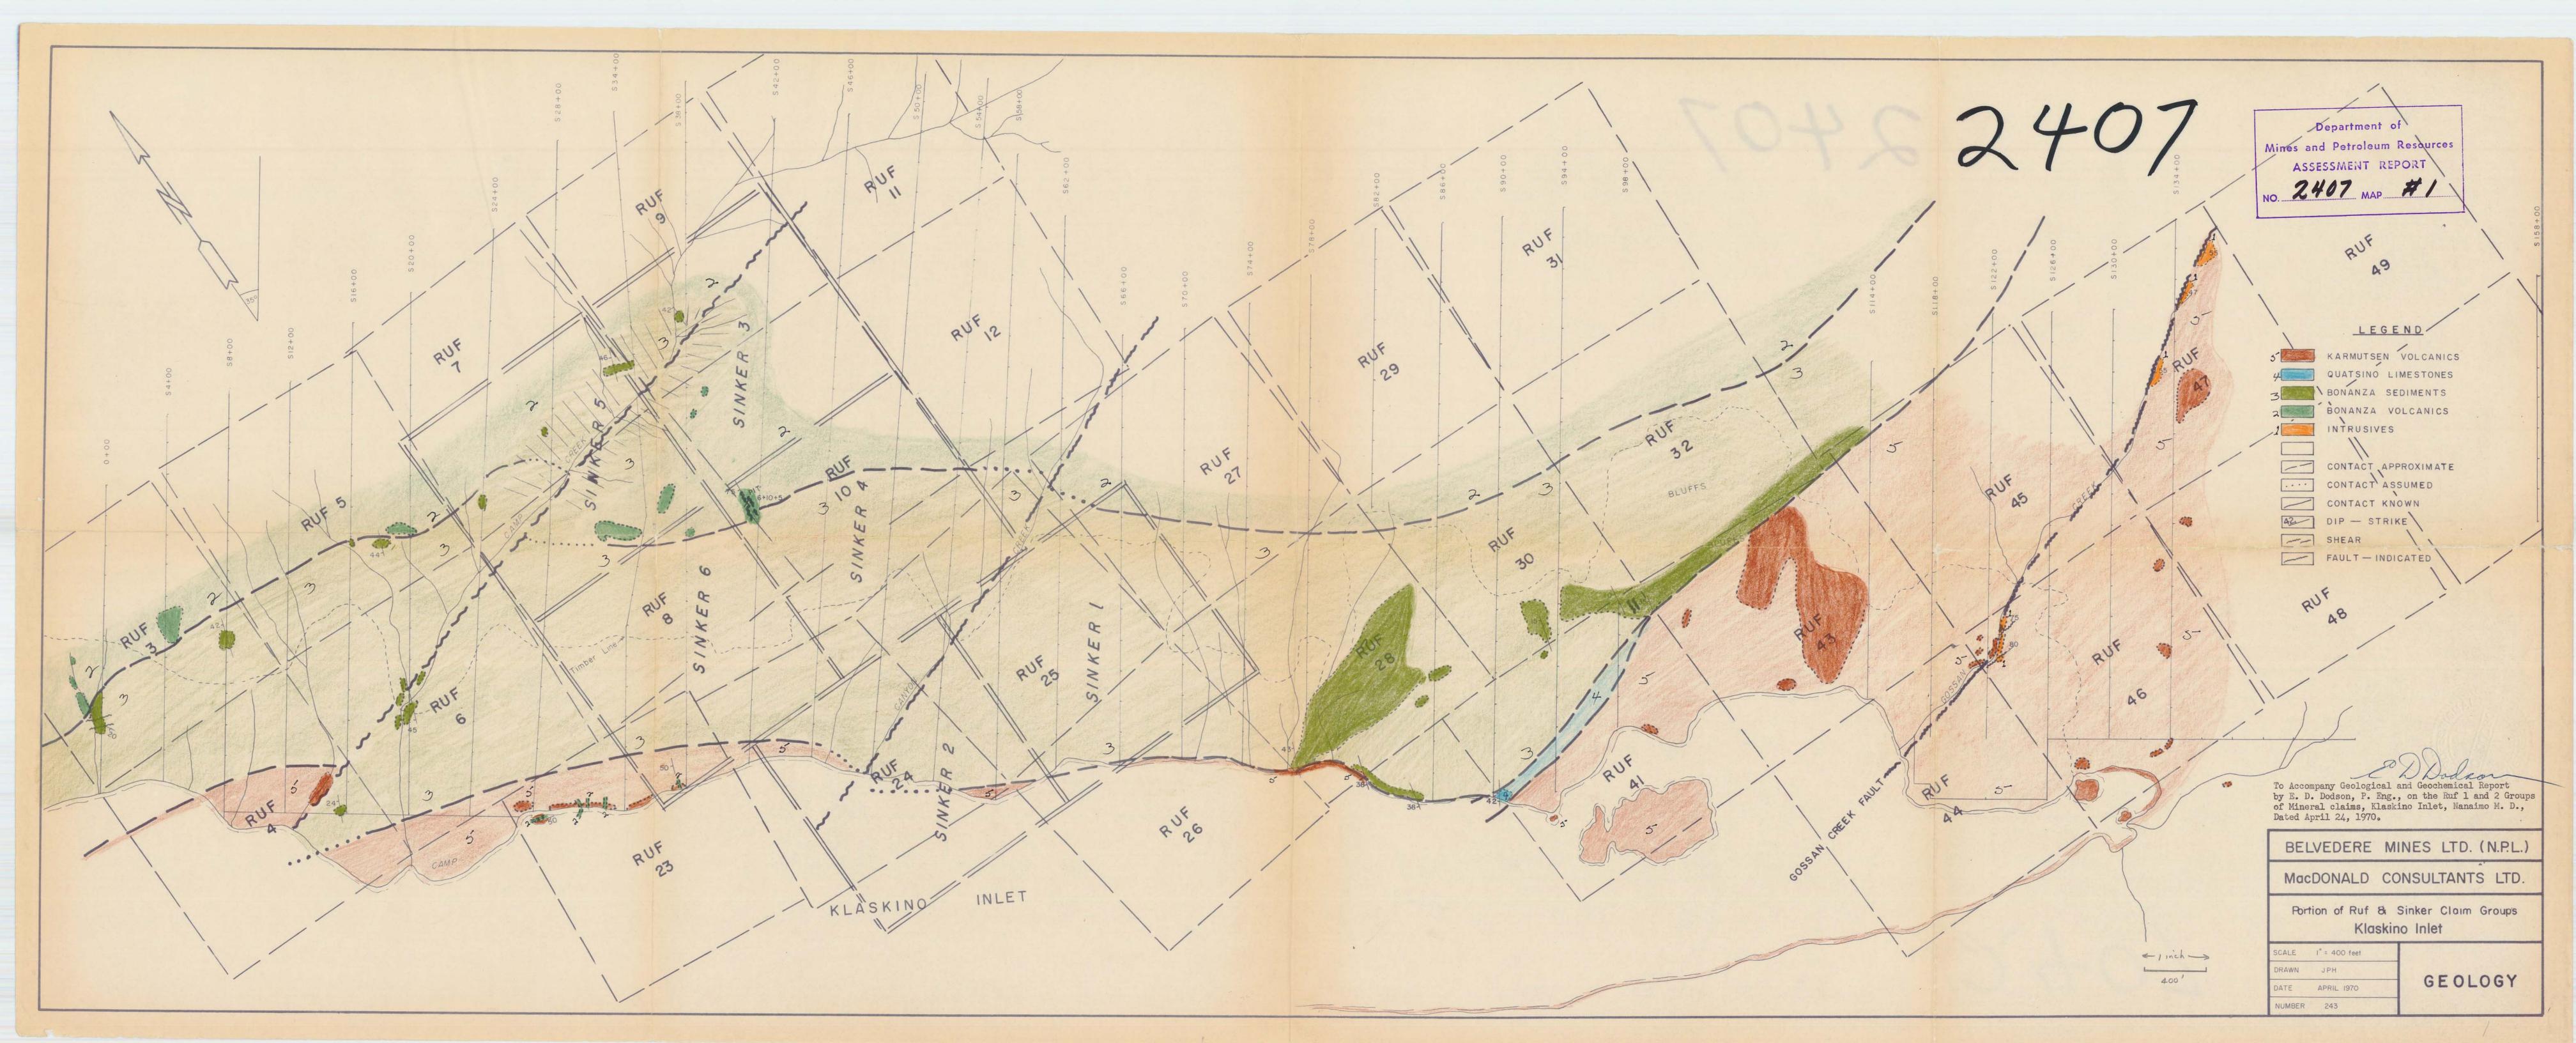

#### GENERAL AND ECONOMIC GEOLOGY

The area is underlain mainly by Upper Triassic and Lower Jurassic volcanic rocks and clastic sediments of the Bonanza formation. Regional faulting occurs in two major directions, namely northerly and northeasterly.

The very general area has long been known to contain deposits of copper, lead, zinc and silver. Currently Utah Construction and Mining Company is working a major low-grade copper deposit. Its host rocks are andesitic volcanics of the Triassic-Jurassic Bonanza formation and appear to be a copper stockwork. The deposit is thought spatially related to a grano-diorite porphyry intrusion. (Muller 1967)

# GEOLOGY OF THE RUF AND SINKER CLAIM GROUPS

The claim group appears to be underlain mainly by andesitic rocks and sediments of the Triassic-Jurassic Bonanza Sub-group.

To the east of the claim group quartz diorite float of the coast intrusion type was observed.

Shearing and faults in the Bonanza rocks occur trending in northeasterly directions.

A large gossan zone was observed in the area of RUF #41 claim in the andesitic volcanics. Mineralization observed included abundant pyrite, some pyrrhotite and some finely disseminated chalcopyrite. This is probably the zone referred to in the British Columbia Ministry of Mines Annual Report for 1903, which mentions a large pyrite body with copper on Klaskino Inlet.