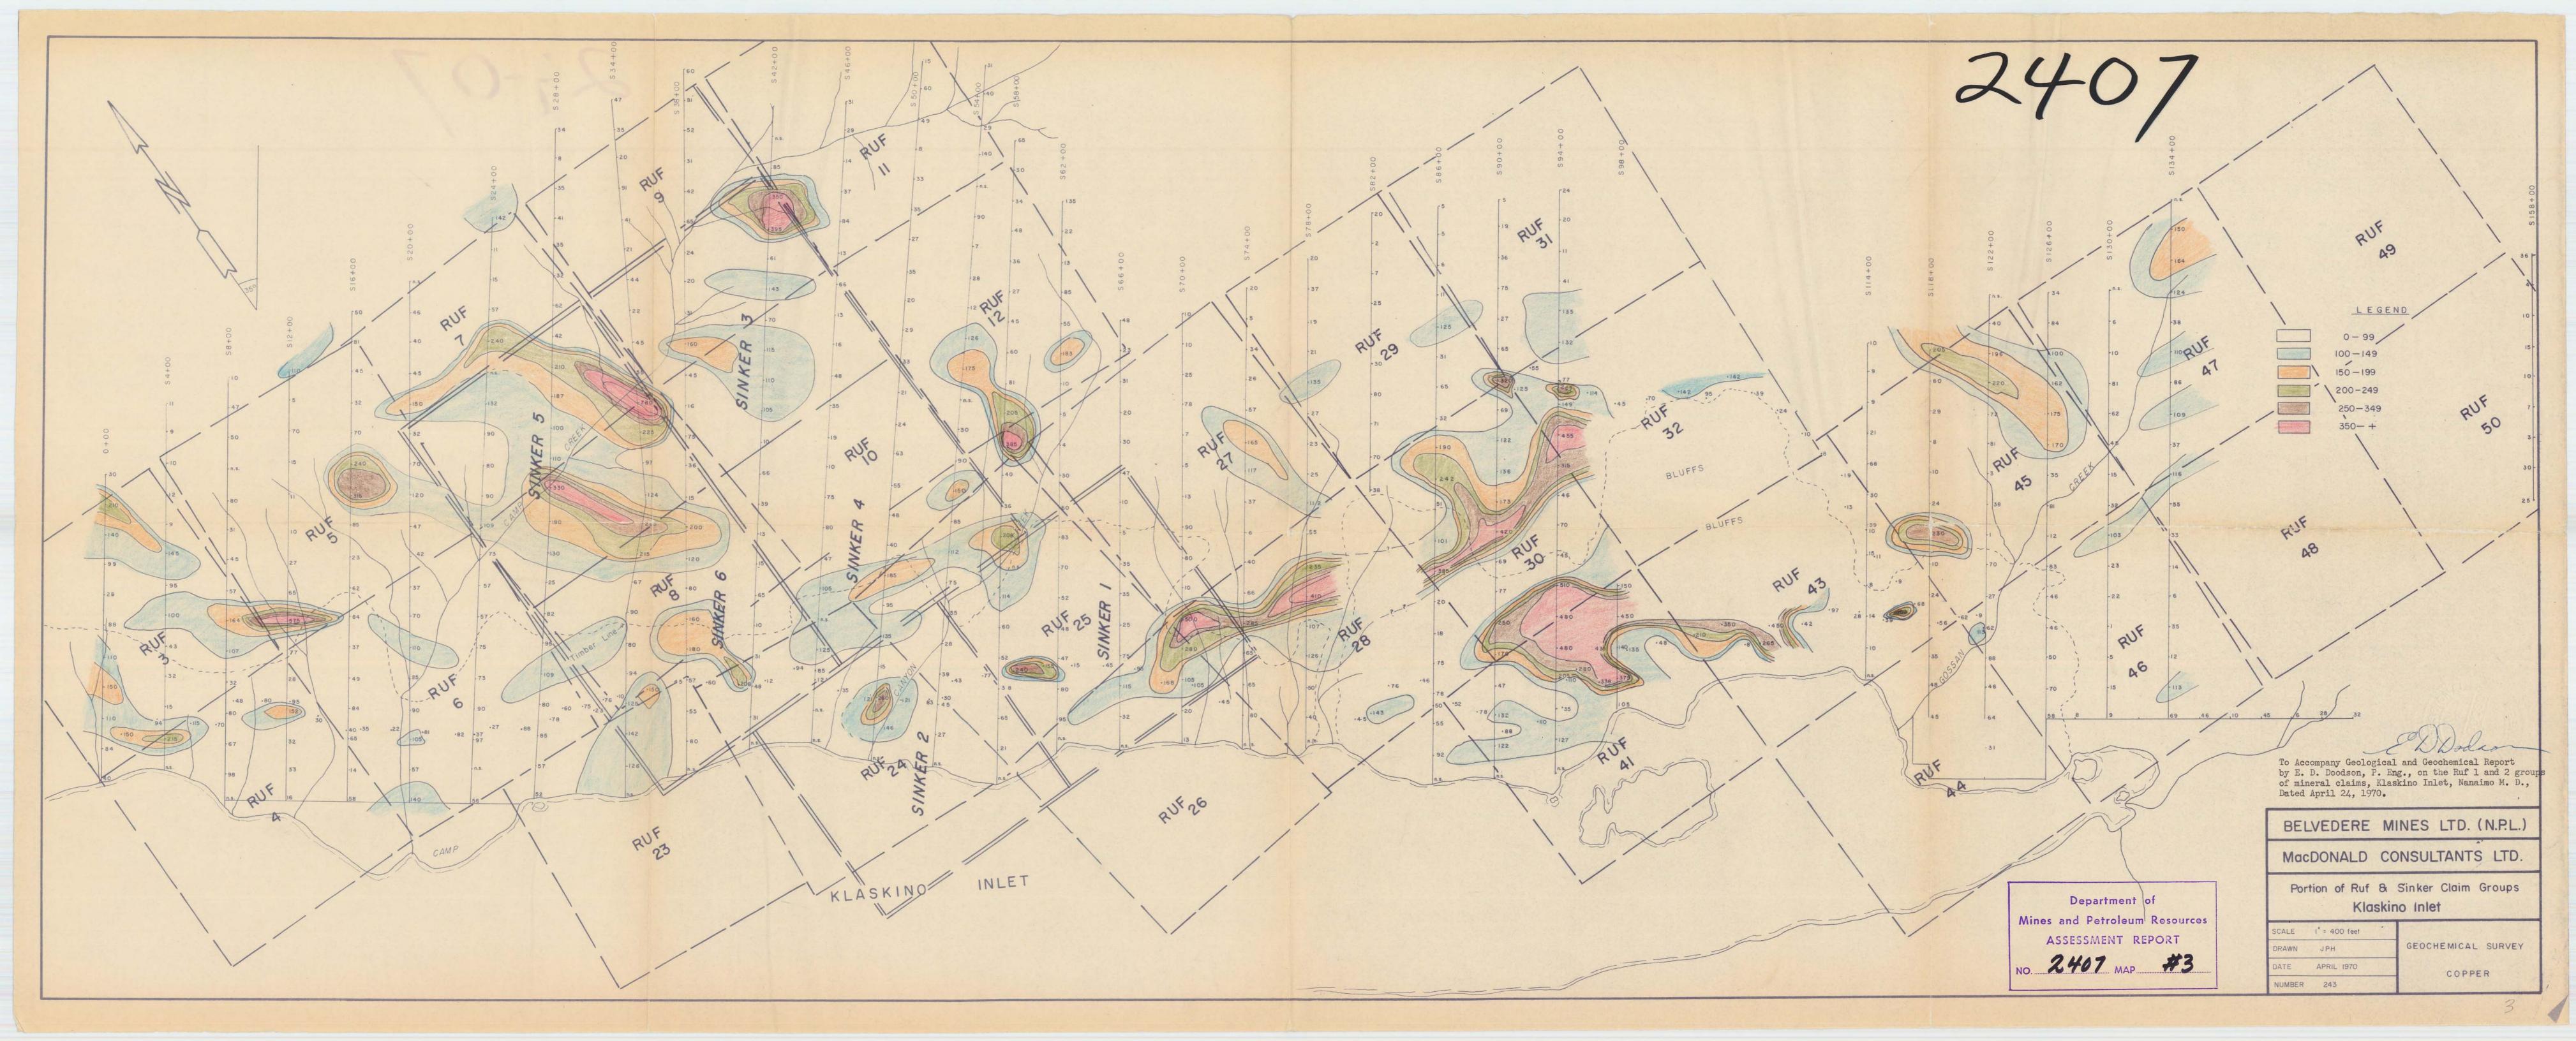

#### GEOCHEMICAL SURVEY

The geochemical survey consisted of soil sampling at 200 foot intervals along all cross lines and along the base line of the grid where possible. In addition, samples were taken at approximately 200 foot intervals along selected ridge and base of slope traverses. The samples were taken from the "B" horizon using mattocks. They were packed in high, wet-strength, numbered, paper, sample bags provided by the assay laboratory.

The samples were taken to Bondar-Clegg & Co. Ltd., 1500 Pemberton Avenue, North Vancouver, B. C. to be assayed for copper.

The samples were screened in the lab; the -80 mesh fraction was assayed. The samples were digested using hot aqua-regia. Analysis was by atomic absorption.

A total of 624 samples were assayed. Assay results are shown on the geochemical map included in the pocket at the back of this report.

#### RESULTS

Indications of anomalous trends were found on the property, mainly along and near the northeasterly trending faults.

Background values for copper average about 100 ppm. Anomalous values range from 200 - 780 ppm. The writer is somewhat hesitant to suggest a

definite origin for all these anomalies. It is possible the values are derived from the underlying rocks. It is also possible that they represent transported material derived from mineralization, possibly existing to the northeast. The anomalous trends in the bluff area are on the colluvium traverses and they can be correlated with the mineralization known to exist in the sediments in this area.