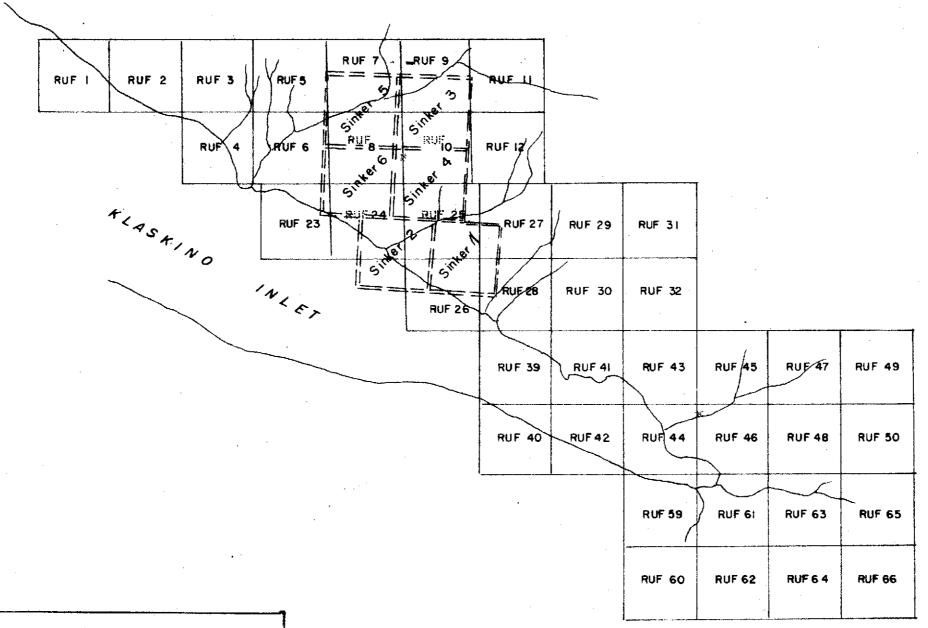

### PROPERTY

The property consists of a total of 48 mineral claims in the Nanaimo Mining Division, B. C.

| <u>Claim</u> | Record No.    | Record Date   |
|--------------|---------------|---------------|
| Sinker 1 - 6 | 18582 - 18587 | May 2, 1967   |
| RUF 1 - 12   | 28926 - 28937 | June 24, 1969 |
| RUF 23 - 32  | 28938 - 28947 | June 24, 1969 |
| RUF 39 - 50  | 28948 - 28959 | June 24, 1969 |
| RUF 59 - 62  | 28960 - 28963 | June 24, 1969 |
| RUF 63 - 66  | 28964 • 28967 | June 24, 1969 |

A chain and compass survey of most of the claim group has shown that the RUF 8, 10, 24 and 25 claims are in contravention to Article 12 (1) c of the British Columbia Mineral Act and are completely overlain by the Sinker 1 - 6 claims. These RUF claims will be allowed to lapse to correct the situation.