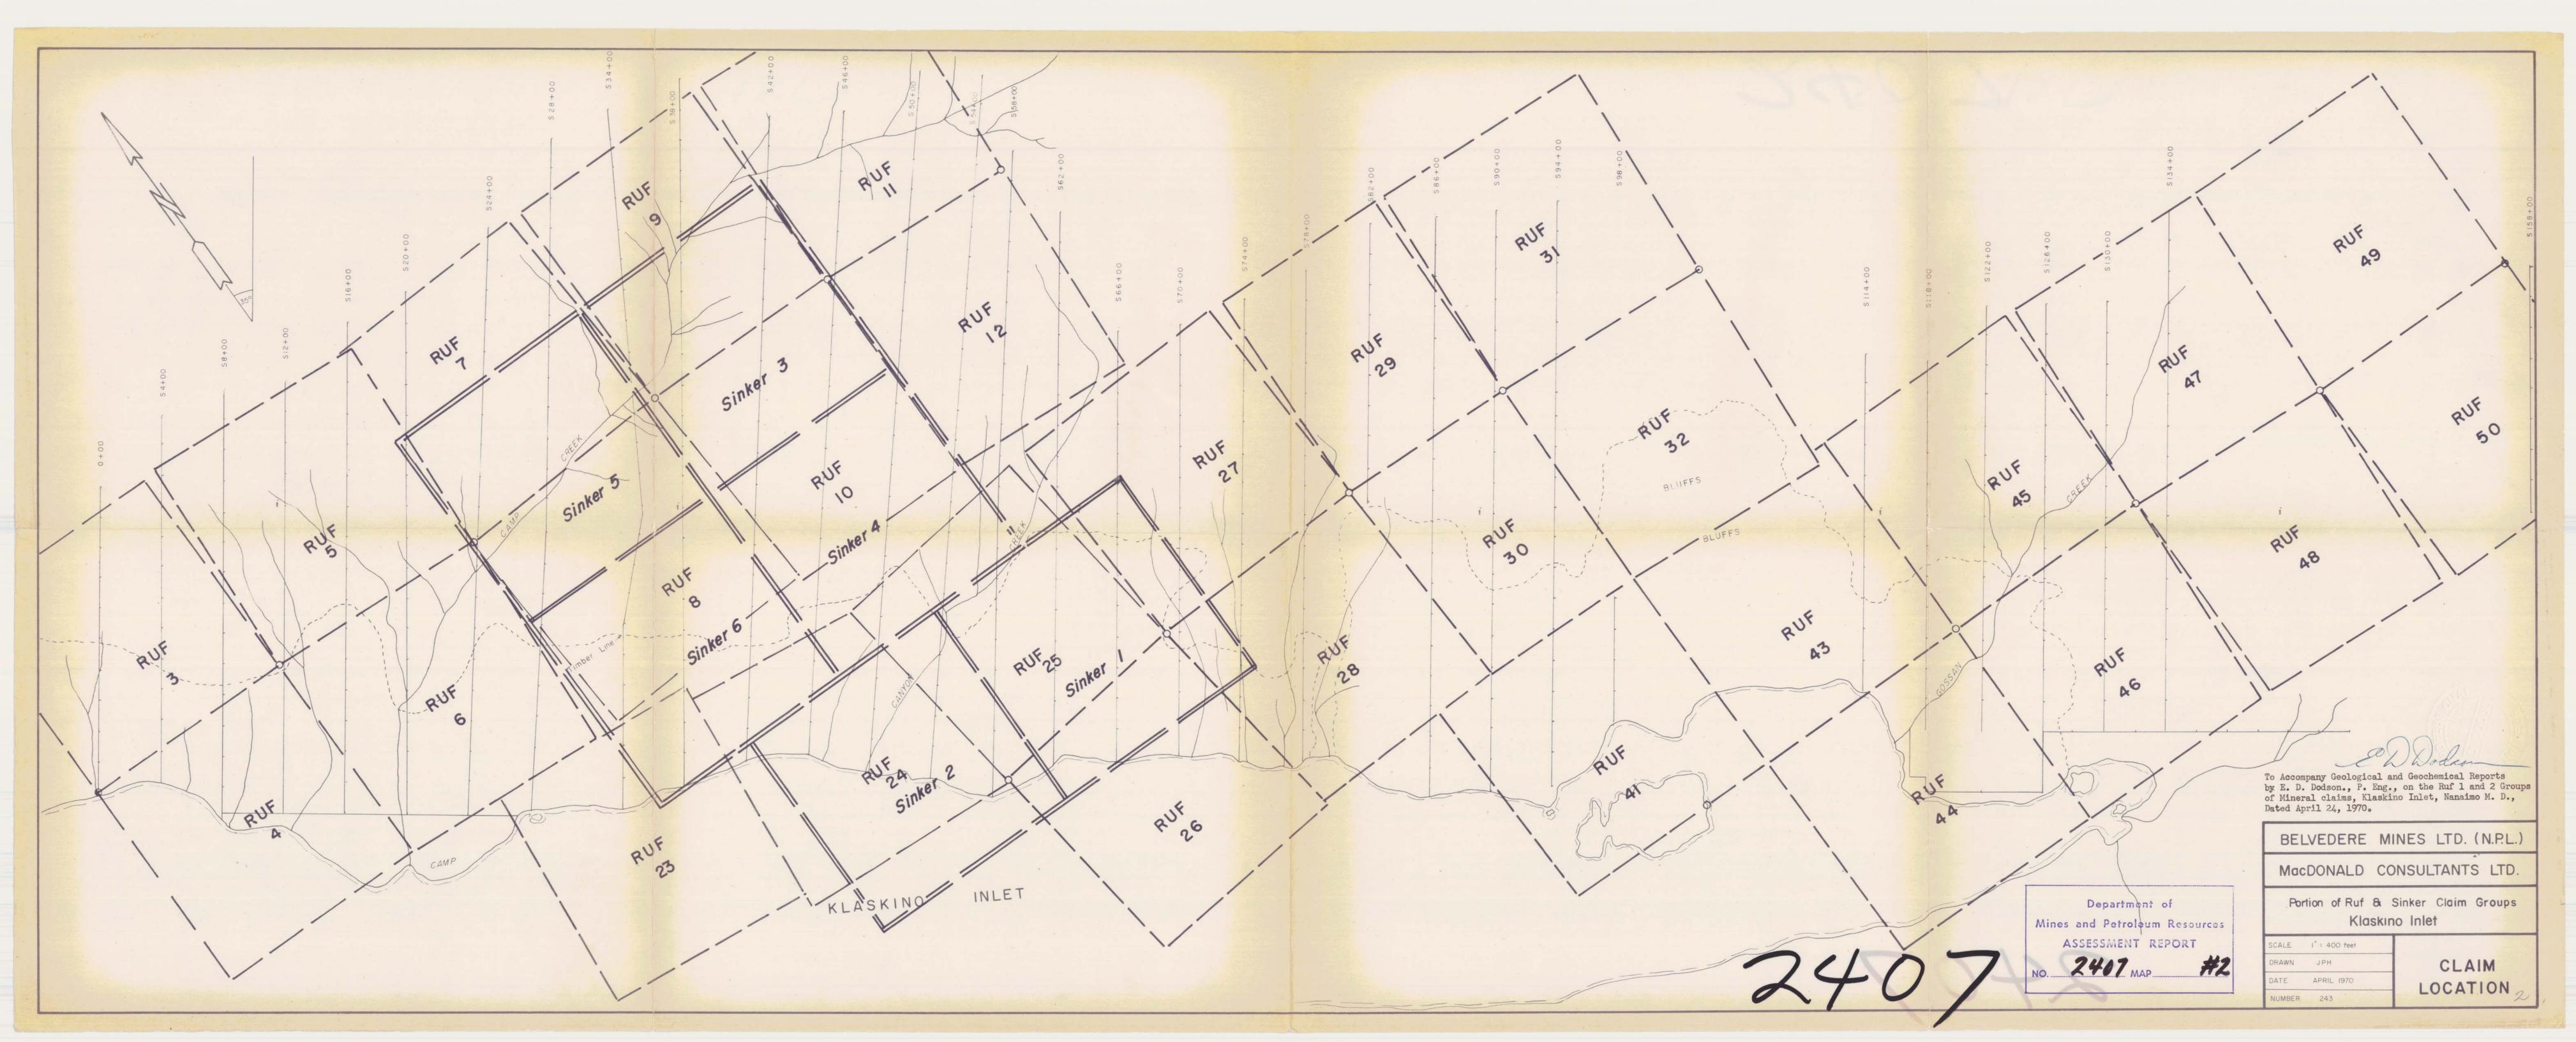

### PROPERTY

The property consists of a total of 48 mineral claims in the Nanaimo Mining Division, B. C.

| <u>Claim</u> | Record No.    | Record Date   |
|--------------|---------------|---------------|
| Sinker 1 - 6 | 18582 - 18587 | May 2, 1967   |
| RUF 1 - 12   | 28926 - 28937 | June 24, 1969 |
| RUF 23 - 32  | 28938 - 28947 | June 24, 1969 |
| RUF 39 - 50  | 28948 - 28959 | June 24, 1969 |
| RUF 59 - 62  | 28960 - 28963 | June 24, 1969 |
| RUF 63 - 66  | 28964 • 28967 | June 24, 1969 |

A chain and compass survey of most of the claim group has shown that the RUF 8, 10, 24 and 25 claims are in contravention to Article 12 (1) c of the British Columbia Mineral Act and are completely overlain by the Sinker 1 - 6 claims. These RUF claims will be allowed to lapse to correct the situation.

# LOCATION AND ACCESS

The claims groups are located near the head of Klaskino Inlet at a

longitude and latitude of approximately 127° W, 50° N. and lie approximately 35 miles southwest of Port Hardy on Vancouver Island. The property is accessible by boat from Coal Harbour, or by float plane from Port Hardy.