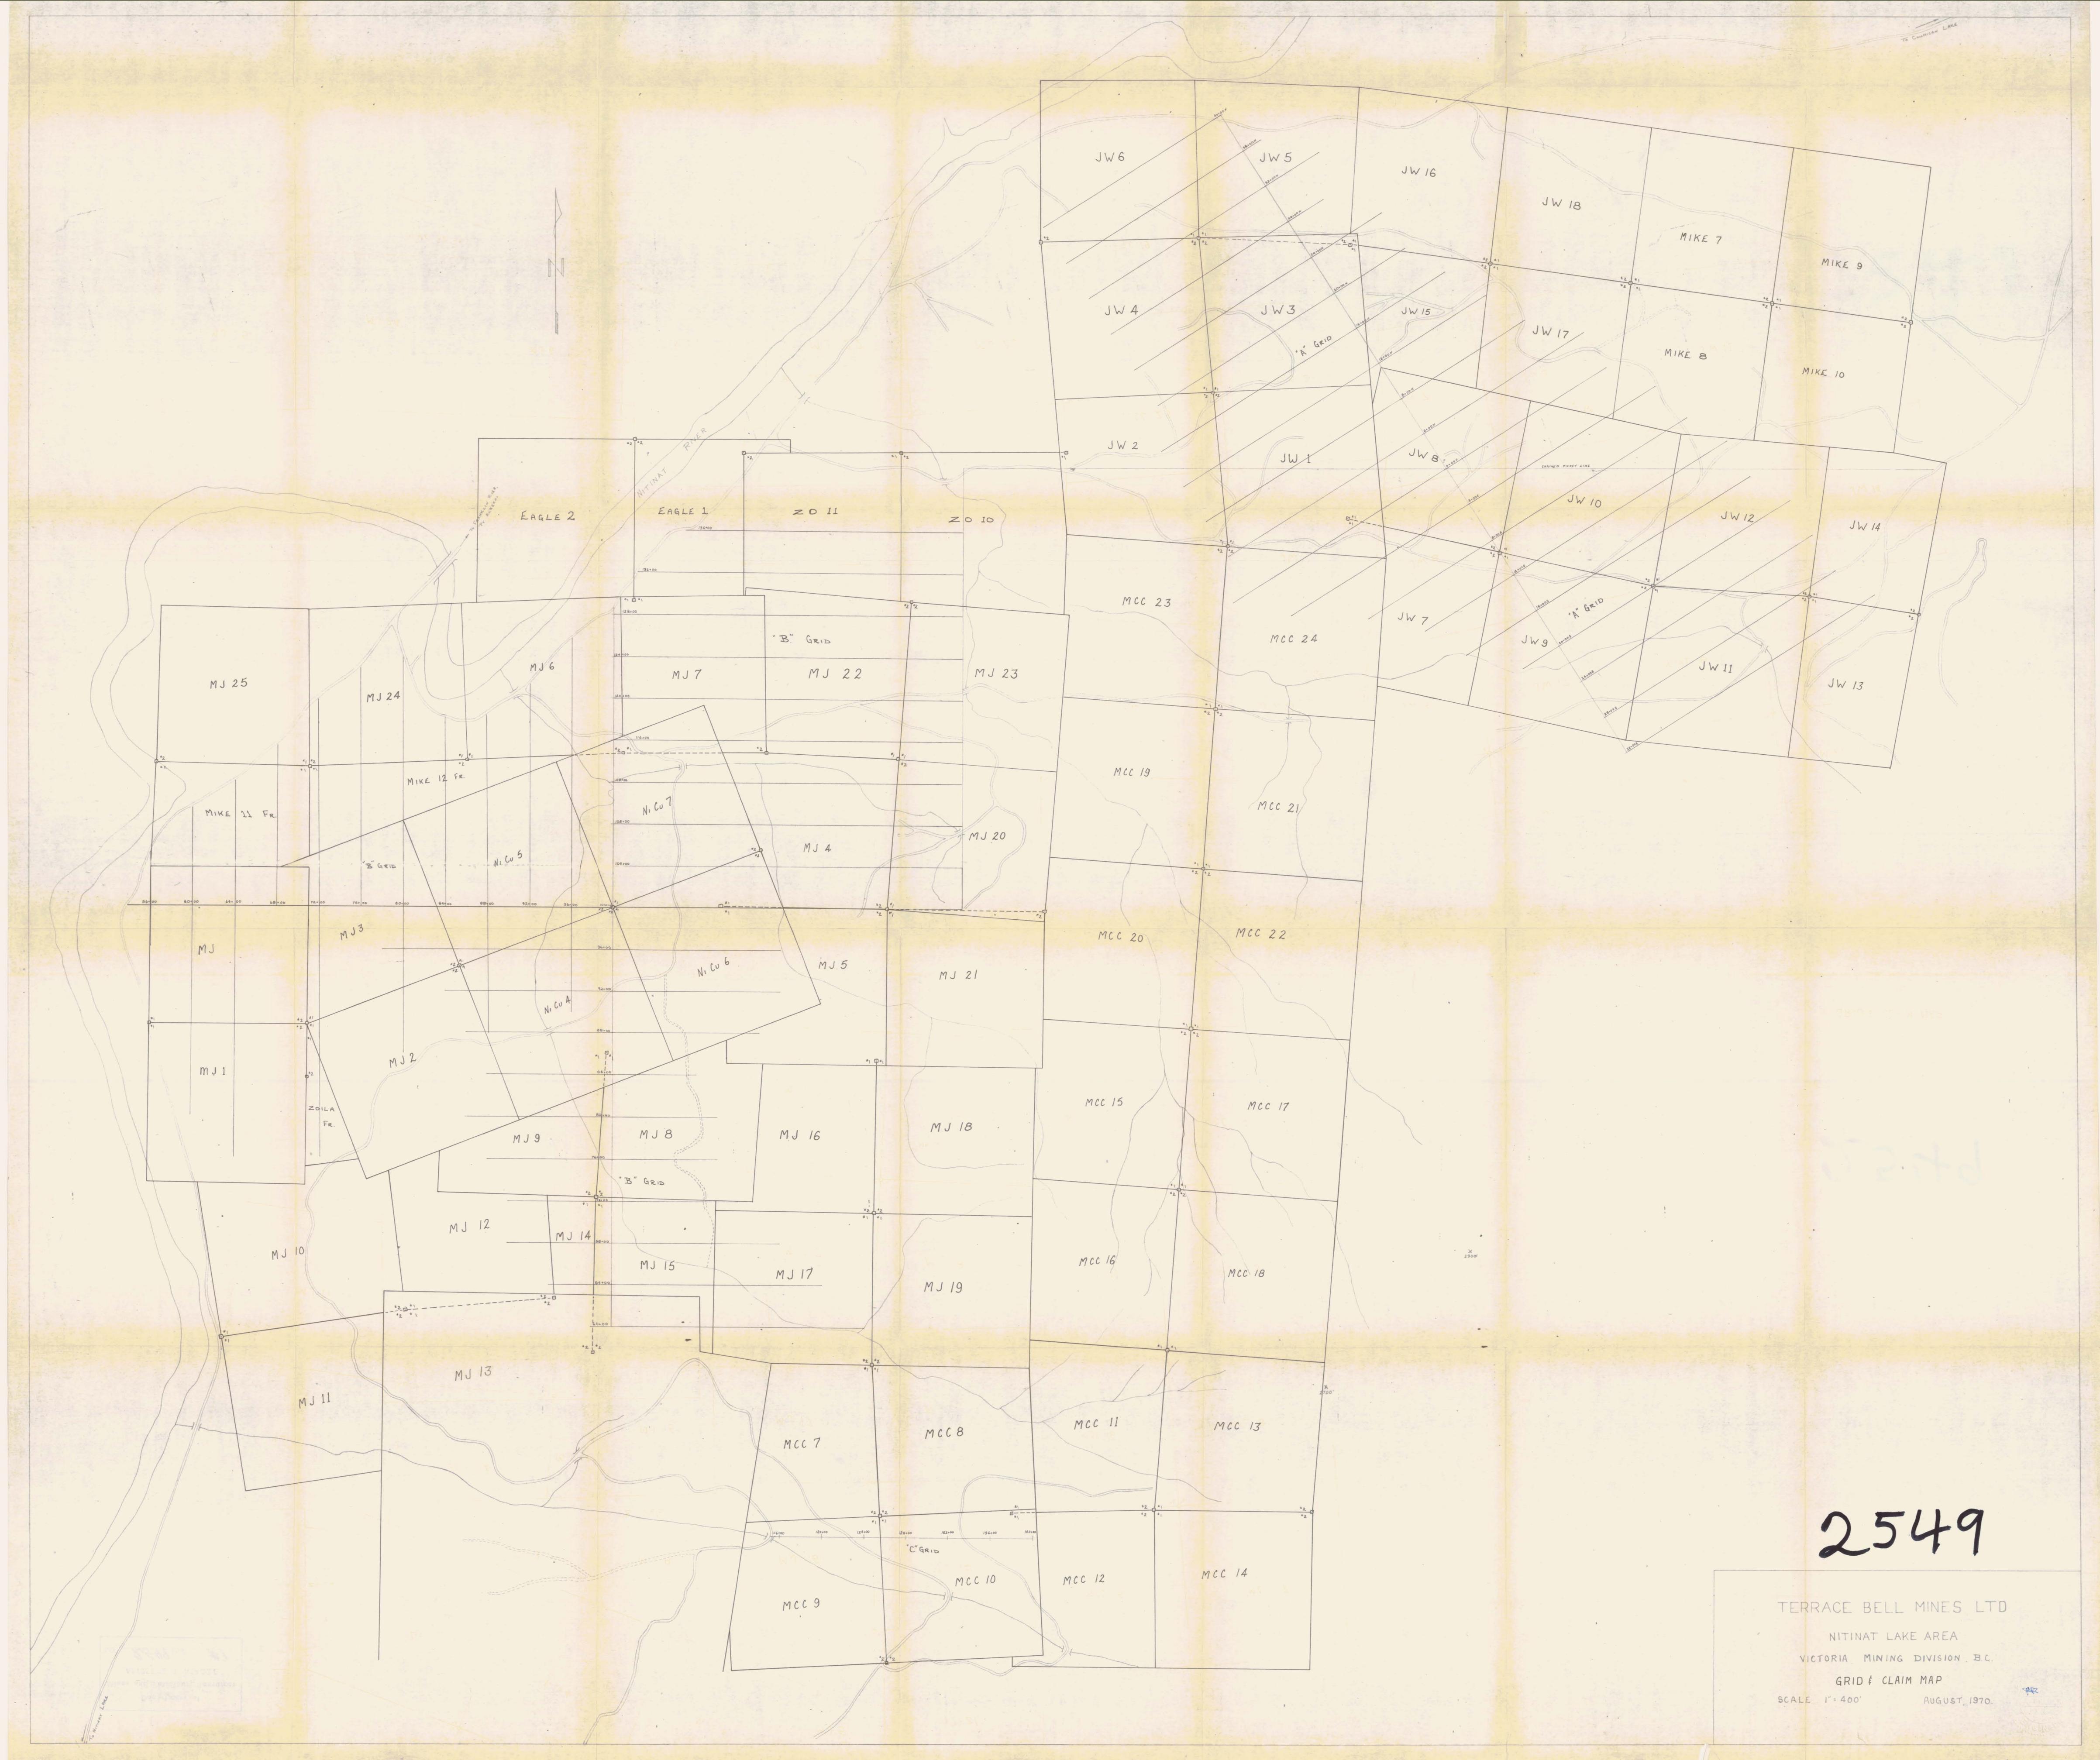

#### MINERAL CLAIMS

The Terrace Bell Mines Ltd. property consists of 74 claims and three fractions. Most of these claims were recorded during the period August 27th to November 3rd, 1969 in blocks known as the MJ, MCC and JW. Four NiCu claims staked in early 1968 by Mr. Marshal Smith were incorporated in the Terrace Bell Mines group in late 1969. In early February, 1970, eleven additional claims and fractions (Eagle, Zo, Zoila Fr. and Mike were staked and recorded for Terrace Bell Mines). All of these 77 claims are currently held under option by Hudson Bay Exploration and Development Company Limited and are included in the application for assessment by work outlined in this report.

The claims have been grouped in two groups of 40 claims and 37 claims known as the T.B. Group #1 and T.B. Group #2 respectively. The claim and group boundaries are indicated on a plan accompanying this report and the individual claims making up each group are given in a list attached to this report.