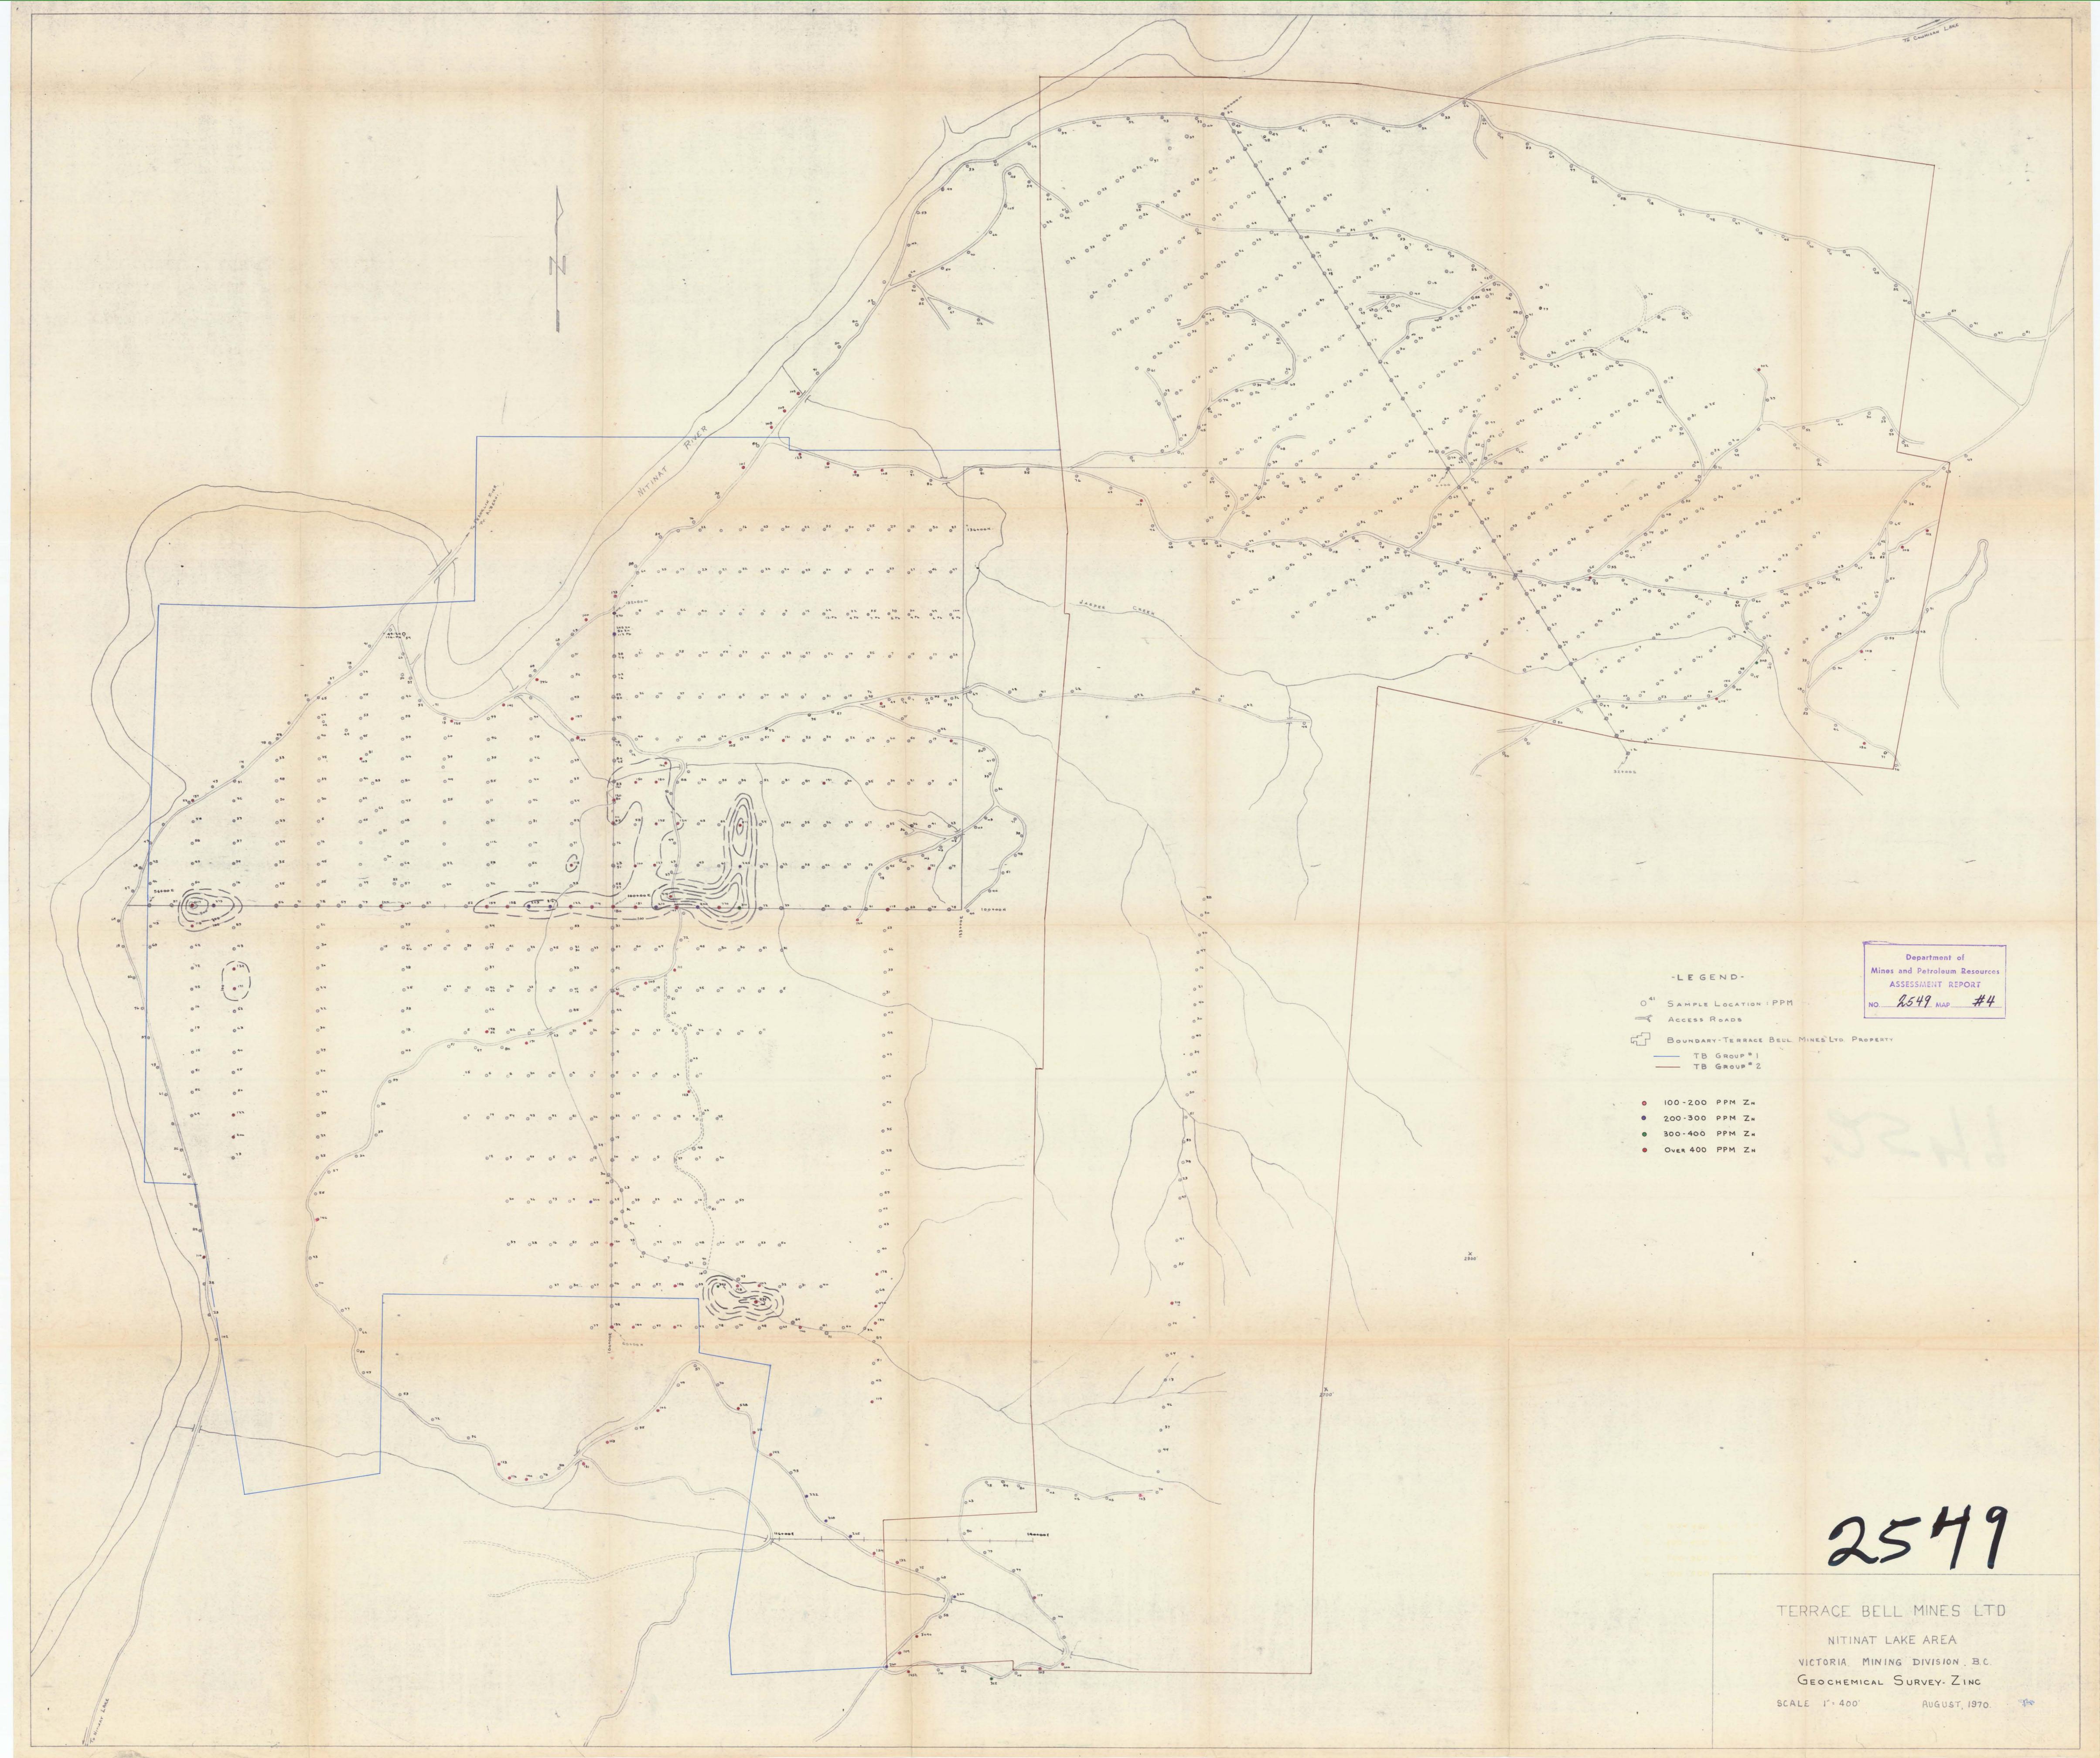

#### GEOCHEMICAL SURVEY

The geochemical survey on the Terrace Bell Mines property was carried out during the period March 15th to July 31st, 1970. Sampling was done at somewhat sporadic intervals during this period as work priorities, men available, and weather conditions permitted.

The initial program of sampling was done along the access roads at 250-250 foot intervals in late March and early April, 1970. Subsequent

sampling has been carried out on the "A" and "B" grids at 200 foot intervals.

Geochemical sampling was also carried out at 200 foot intervals (chained) along two of the north-south claim location lines on the south-easterly corner of the property.

Whenever possible the "B" soil horizon was sampled using augers or mattocks. Sampling depths rarely exceeded 30 inches. Details on location, soil type, horizon, sample depth, colour, texture and drainage direction for each sample were recorded on geochemical soil survey data sheets.

Each sample was placed in a waterproof kraft paper sample bag. The samples were shipped to Technical Service Laboratories, Vancouver, where they were dried and screened to 80 mesh. A weighed amount of the -80 mesh material was digested in hot acqua regia and the solution brought up to a specific volume for testing by atomic absorption for copper, zinc and molybdenum content. These trace metal values are plotted on separate plans, prints of which are included in this report.

The results of the geochemical survey are not considered conclusive at this time and do not appear to provide satisfactory targets for diamond drilling. Values considered to be anomalous have been contoured as shown on the attached prints and include values in excess of 40 ppm copper, 6 ppm molybdenum, and 100 ppm zinc.