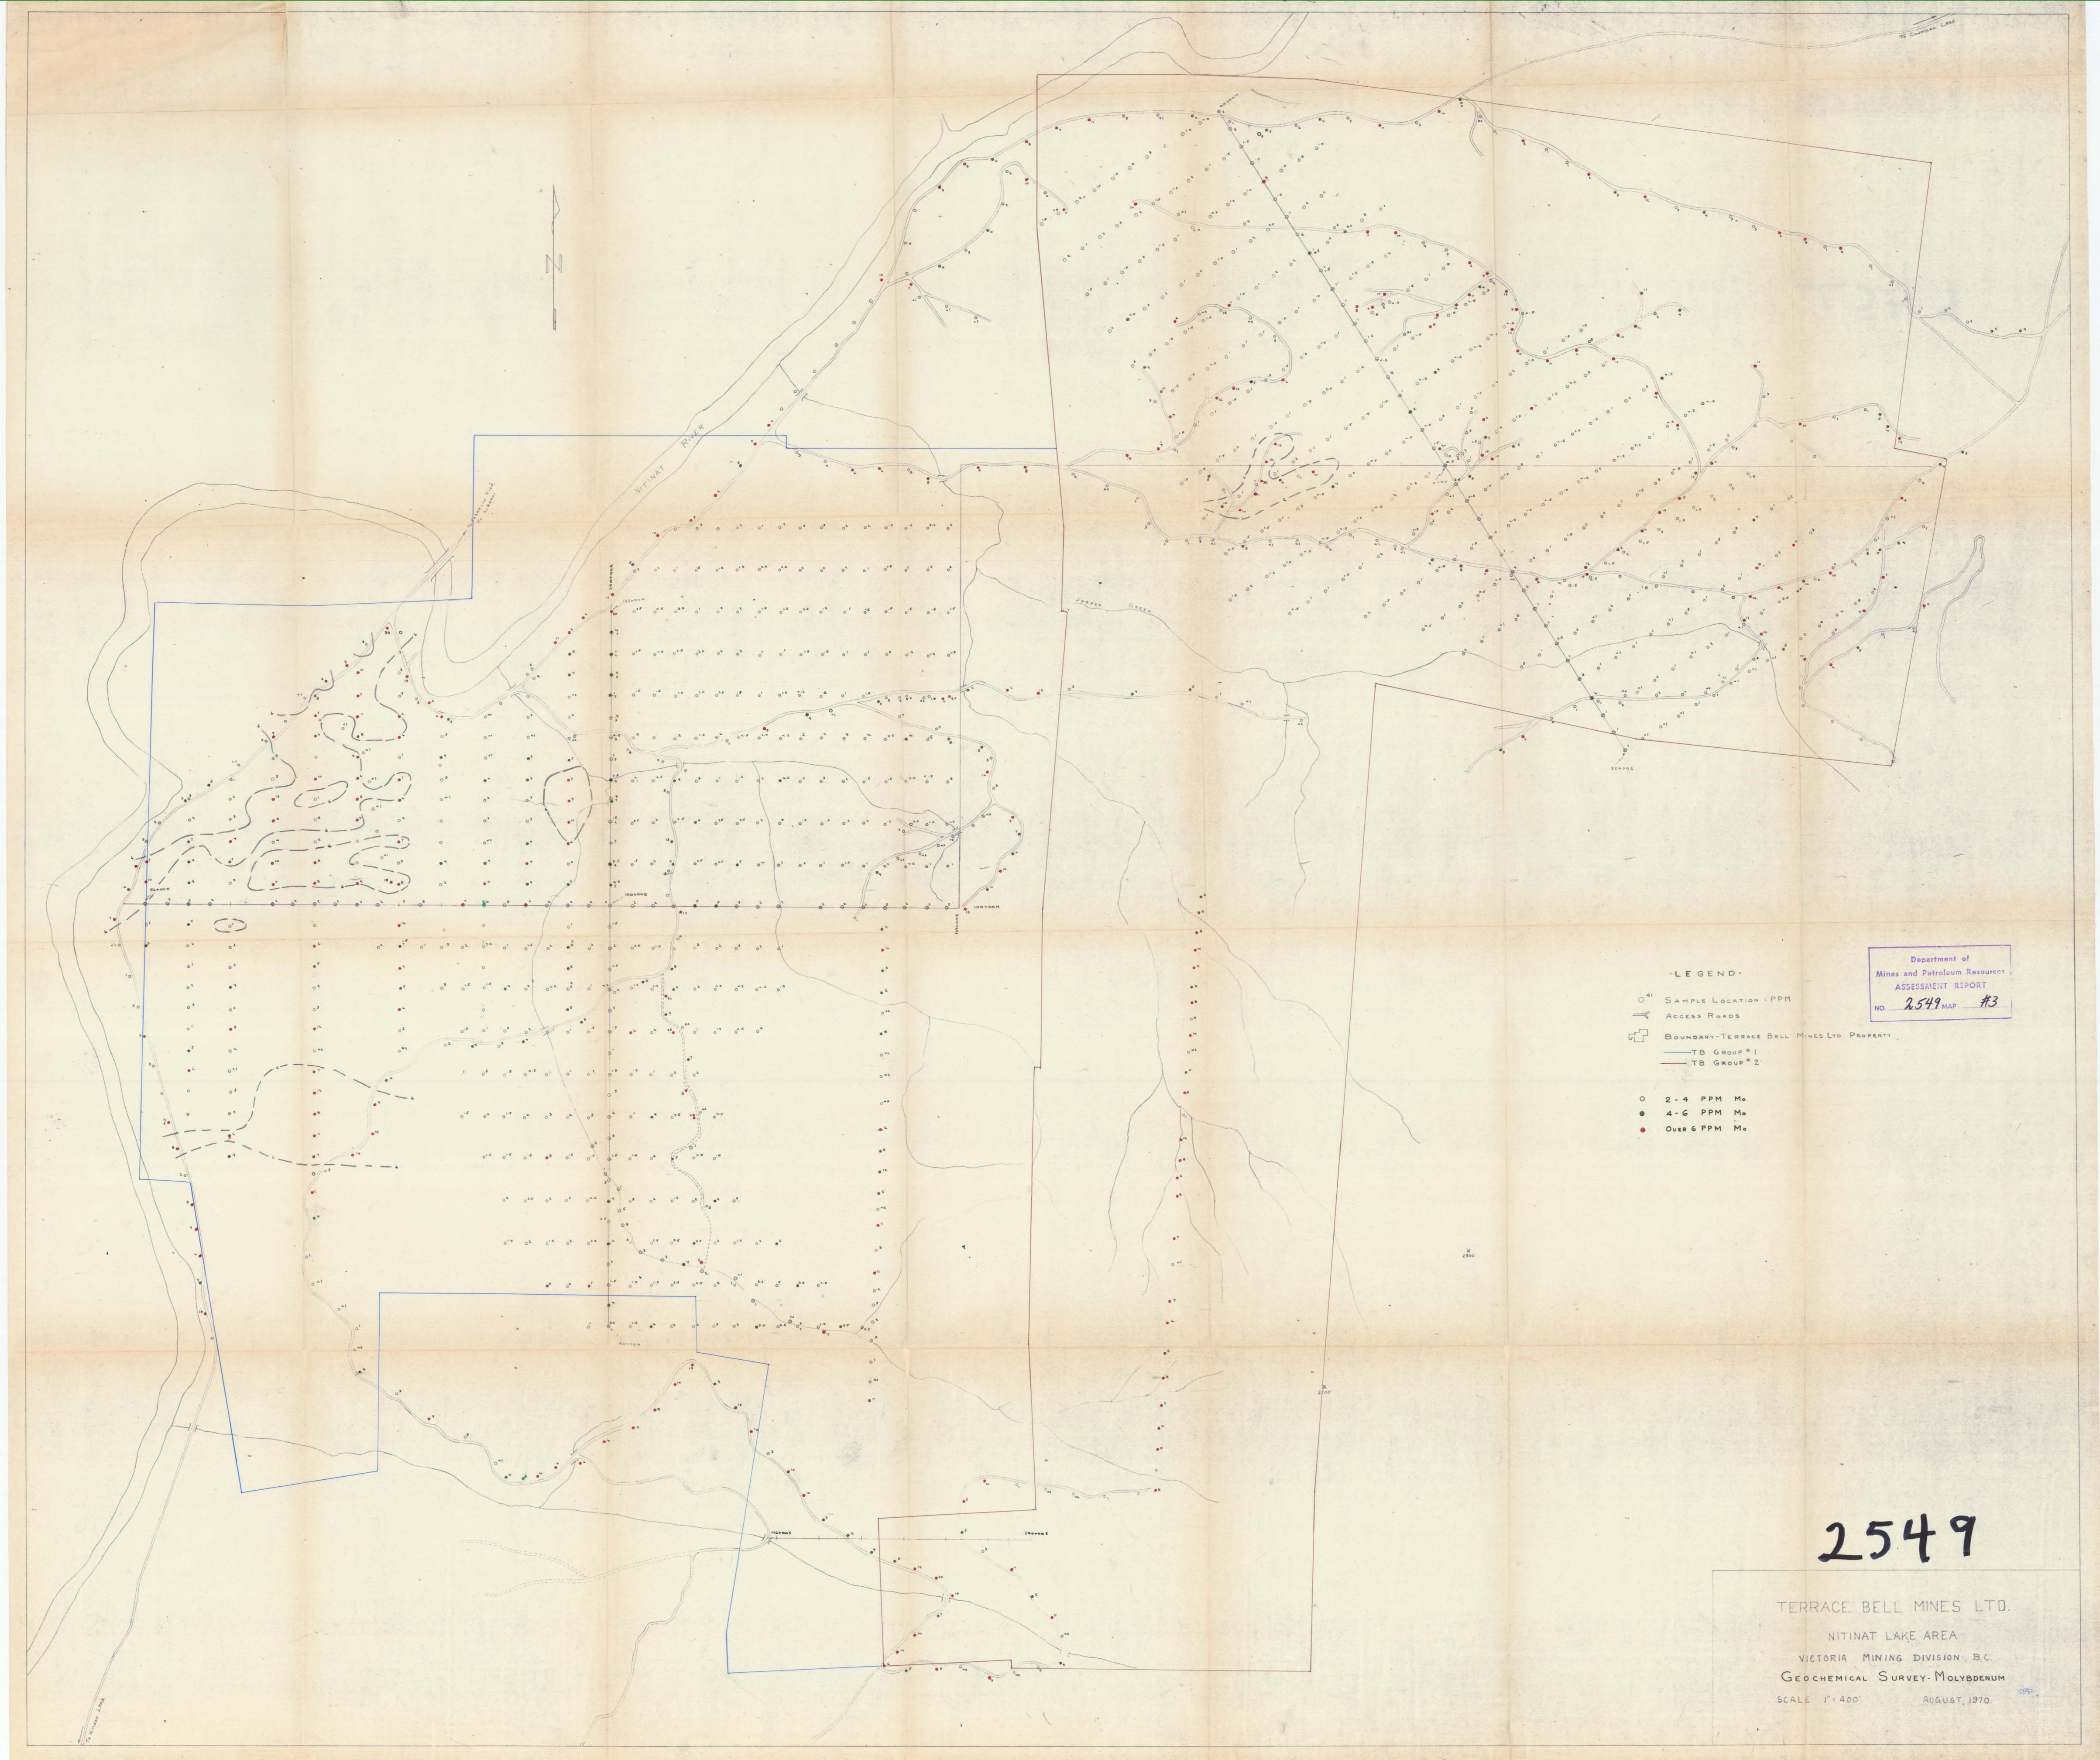

#### GEOCHEMICAL SURVEY

The geochemical survey on the Terrace Bell Mines property was carried out during the period March 15th to July 31st, 1970. Sampling was done at somewhat sporadic intervals during this period as work priorities, men available, and weather conditions permitted.

The initial program of sampling was done along the access roads at 250-250 foot intervals in late March and early April, 1970. Subsequent

sampling has been carried out on the "A" and "B" grids at 200 foot intervals.

Geochemical sampling was also carried out at 200 foot intervals (chained) along two of the north-south claim location lines on the south-easterly corner of the property.

Whenever possible the "B" soil horizon was sampled using augers or mattocks. Sampling depths rarely exceeded 30 inches. Details on location, soil type, horizon, sample depth, colour, texture and drainage direction for each sample were recorded on geochemical soil survey data sheets.

Each sample was placed in a waterproof kraft paper sample bag. The samples were shipped to Technical Service Laboratories, Vancouver, where they were dried and screened to 80 mesh. A weighed amount of the -80 mesh material was digested in hot acqua regia and the solution brought up to a specific volume for testing by atomic absorption for copper, zinc and molybdenum content. These trace metal values are plotted on separate plans, prints of which are included in this report.

The results of the geochemical survey are not considered conclusive at this time and do not appear to provide satisfactory targets for diamond drilling. Values considered to be anomalous have been contoured as shown on the attached prints and include values in excess of 40 ppm copper, 6 ppm molybdenum, and 100 ppm zinc.