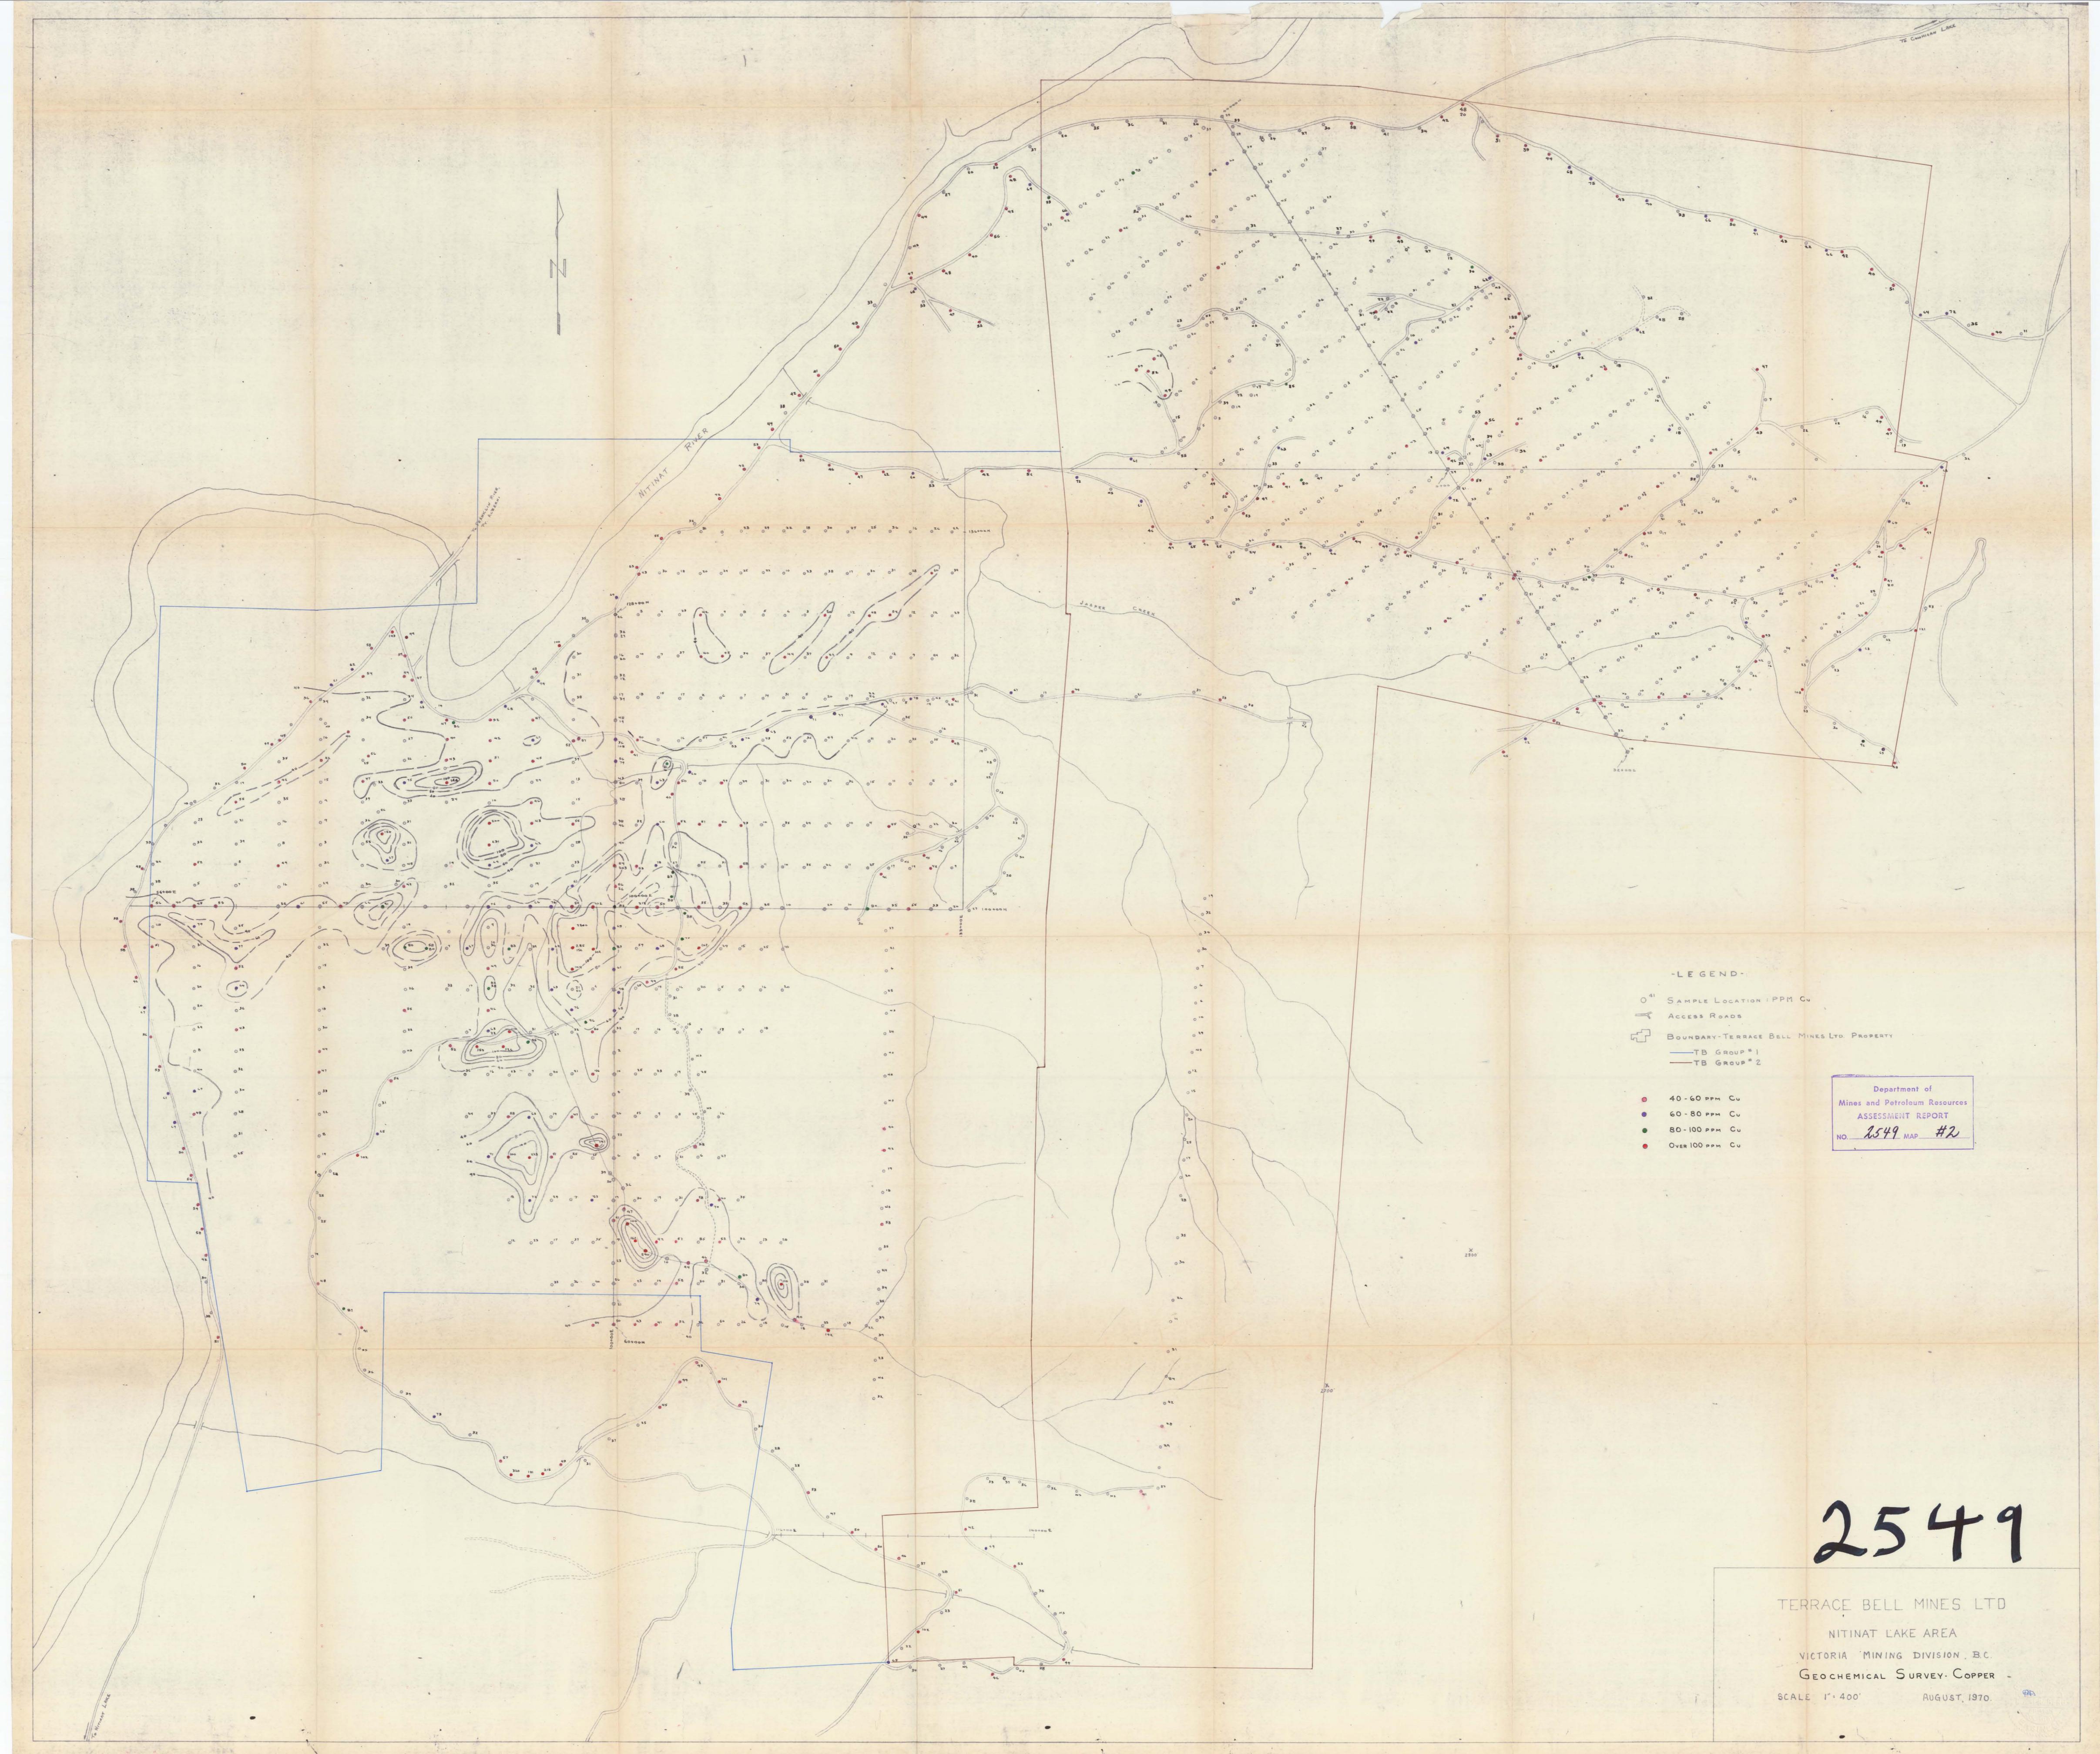

#### GEOCHEMICAL SURVEY

The geochemical survey on the Terrace Bell Mines property was carried out during the period March 15th to July 31st, 1970. Sampling was done at somewhat sporadic intervals during this period as work priorities, men available, and weather conditions permitted.

The initial program of sampling was done along the access roads at 250-250 foot intervals in late March and early April, 1970. Subsequent

sampling has been carried out on the "A" and "B" grids at 200 foot intervals.

Geochemical sampling was also carried out at 200 foot intervals (chained) along two of the north-south claim location lines on the south-easterly corner of the property.

Whenever possible the "B" soil horizon was sampled using augers or mattocks. Sampling depths rarely exceeded 30 inches. Details on location, soil type, horizon, sample depth, colour, texture and drainage direction for each sample were recorded on geochemical soil survey data sheets.

Each sample was placed in a waterproof kraft paper sample bag. The samples were shipped to Technical Service Laboratories, Vancouver, where they were dried and screened to 80 mesh. A weighed amount of the -80 mesh material was digested in hot acqua regia and the solution brought up to a specific volume for testing by atomic absorption for copper, zinc and molybdenum content. These trace metal values are plotted on separate plans, prints of which are included in this report.

The results of the geochemical survey are not considered conclusive at this time and do not appear to provide satisfactory targets for diamond drilling. Values considered to be anomalous have been contoured as shown on the attached prints and include values in excess of 40 ppm copper, 6 ppm molybdenum, and 100 ppm zinc.