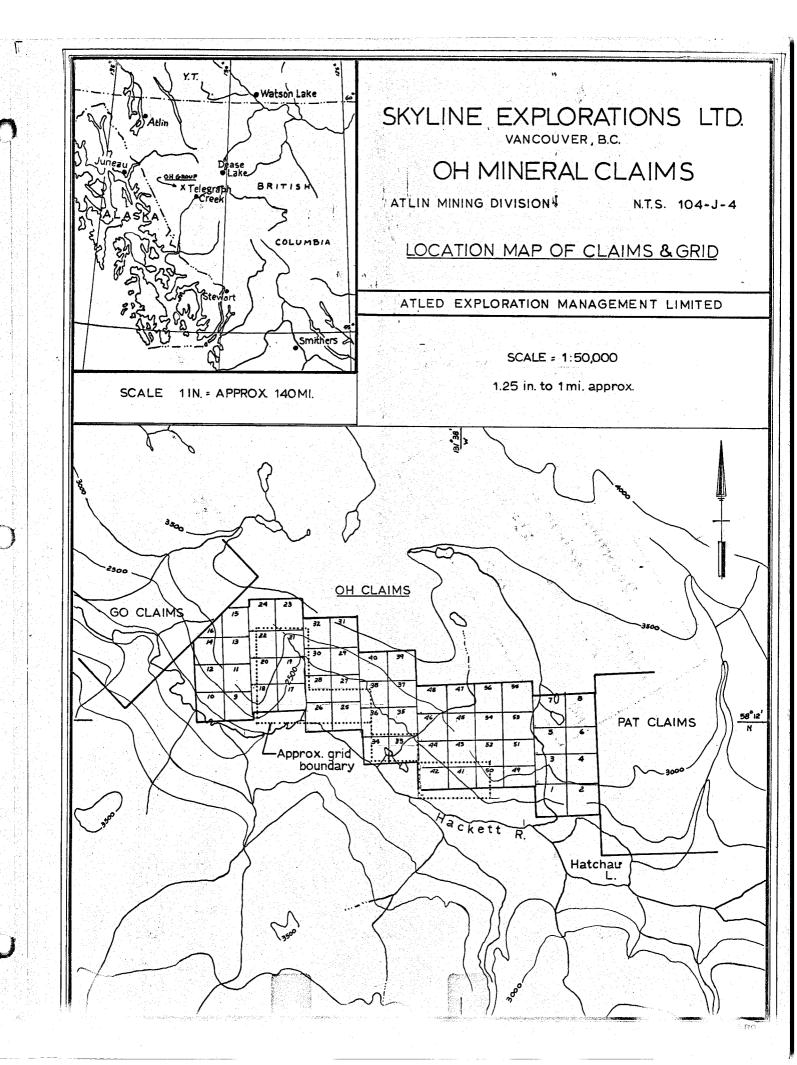

### LOCATION AND ACCESS

The OH mineral claims are part of a larger area referred to as the GO group. They are located just north and west of Hatchau Lake at the headwaters of the Hackett River at approximately, Lat. 58°12'N and Long. 131°381'W, N.T.S. 104 - F - 4.

The village of Telegraph Creek lies 26 miles to the southeast and the settlement of Dease Lake is approximately 62 miles to the east northeast. Dease Lake is serviced by a scheduled flight from Vancouver by Harrison Airways.

Property access is by helicopter from either Dease Lake or Telegraph Creek or by float equipped aircraft to Hatchau Lake. General access is possible along the old telegraph trail from Telegraph Creek.