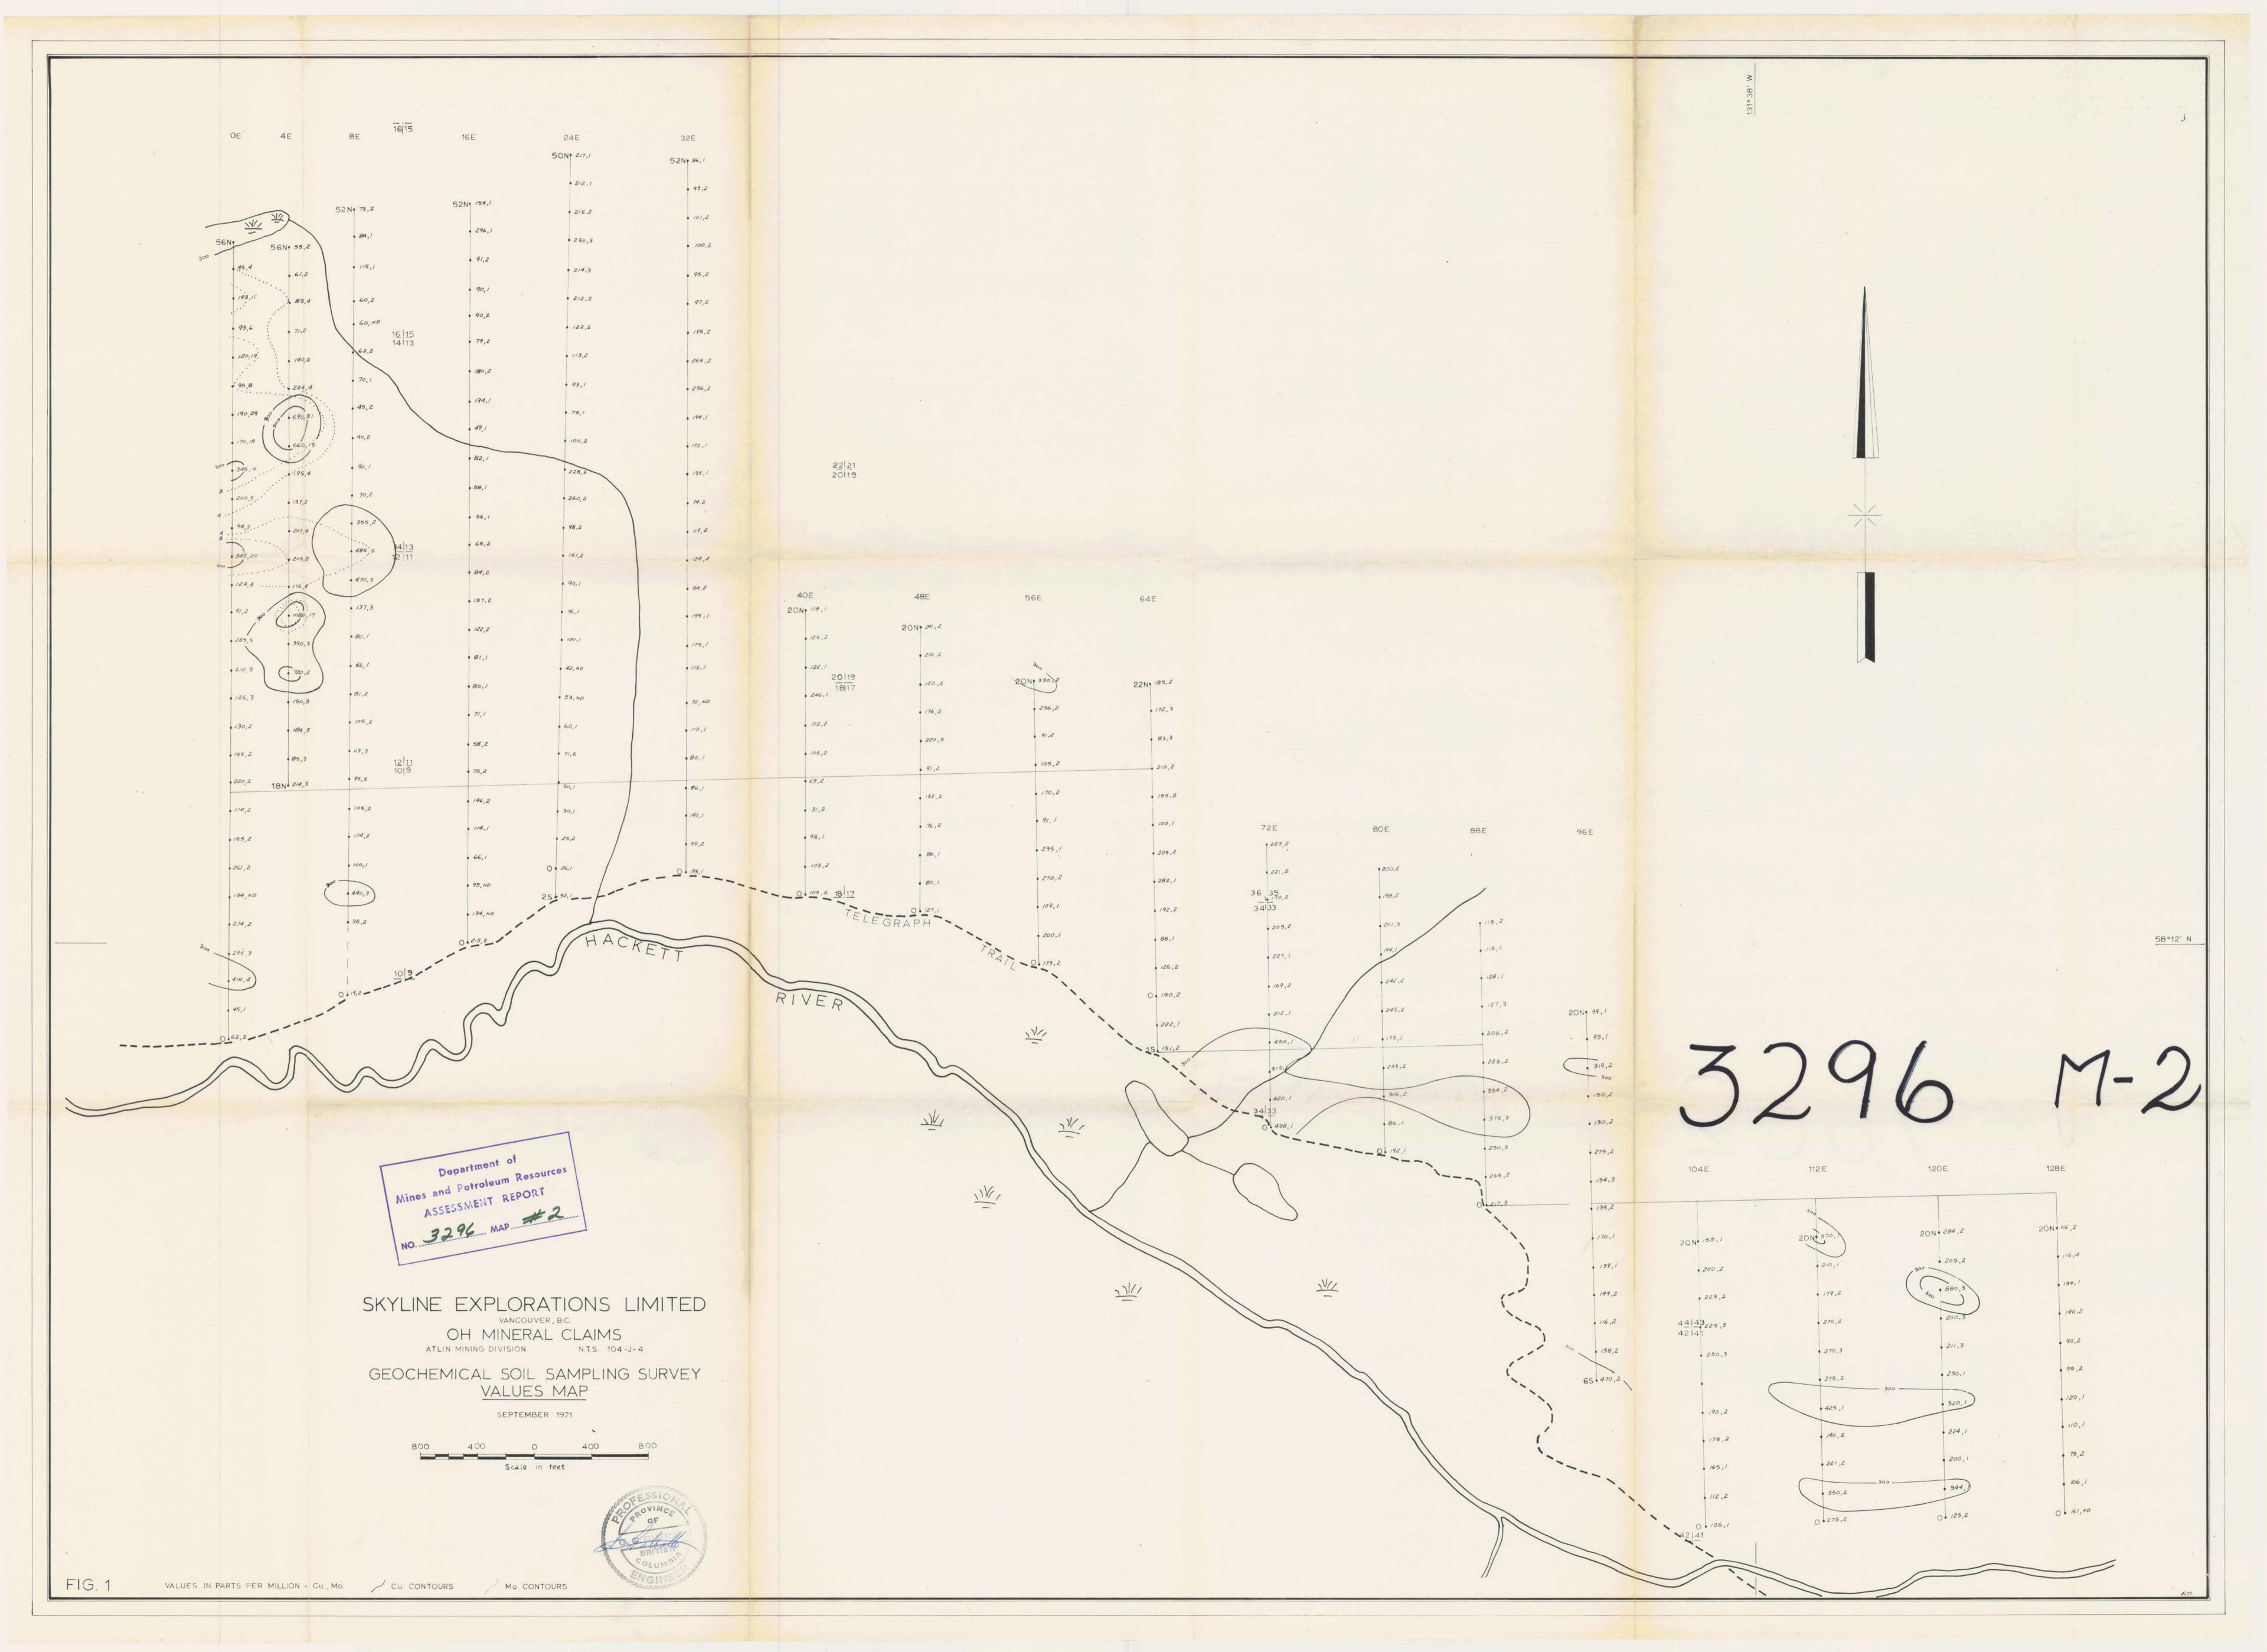

#2FIG. I - 1" = 400', Geochemical Soil Sampling Survey, OH Mineral Claims, Values Map.

#### DISCUSSION OF RESULTS

All results were plotted on a plan map at l'' = 400' scale. (FIG I - Geochemical Soil Sampling Survey - Values Map).

The copper results ranged from 26 ppm. to 1080 ppm. Due to a high background in copper obtained during reconnaissance sampling in the surrounding areas, 200 ppm. was chosen as a threshold value. The anomalous areas were outlined on FIG I by a 300 ppm. contour and higher order anomalies shown by a 500 ppm. contour.

Similarily, the interesting areas of molybdenum geochemistry were outlined by a four ppm. contour with higher order anomalies shown by the eight ppm. contour.

continued . . .

### DISCUSSION OF RESULTS (cont.)

Several locations on the grid show results substantially above background. These areas are widespread but occur mainly on Lines OE to 8E, 24N to 50N and as three subparallel features between Lines 112E and 120E at 2N, 4N and approximately 18N.

A narrow zone of malachite - chalcopyrite mineralization near a diorite - volcanic andesite contact (L108E, 22N) was discovered during the sampling program. However, no mineralization was seen in the anomalous area in the western portion of the grid.

### CONCLUSIONS AND RECOMMENDATIONS

It is believed that the narrow mineralized contact zone at 108E, 22N is responsible for the anomalous area at 112E - 120E, 18N. The two parallel zones on the same lines have not been explained.

A anomalous area on Line 72E O-6N is located on a creek outwash and is expected to be an expression of the high reconnaissance copper values obtained in 1970, upstream and off the grid area.

The interesting copper area with coincident molybdenum on the west portion of the grid is possibly an extension of the anomalous zones found on the adjacent Copper Creek grid.