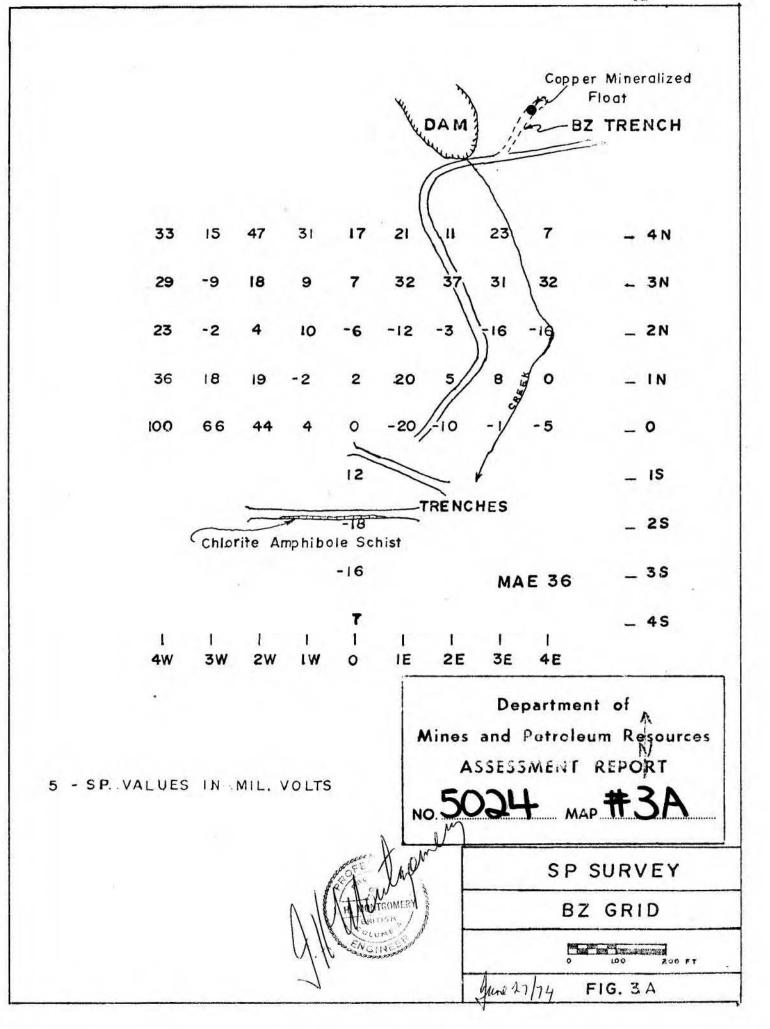

# (c) Results:

Three separate surveys were conducted over different parts of the property. Location of the work is shown on Figure 2 and the results are plotted on Figures 3A, 3B and 3C.

# (ii) FF GRID:

Three separate lines of self-potential survey were run across the Five Fissures showing, one above or to the north of the main surface exposure, one across the exposed face and

one below the adit. Very weak negative dips in potential were detected in the projected vicinity of the veins. The FF trench, shown in Figure 3B exposed chlorite schist and one small, barren quartz vein.