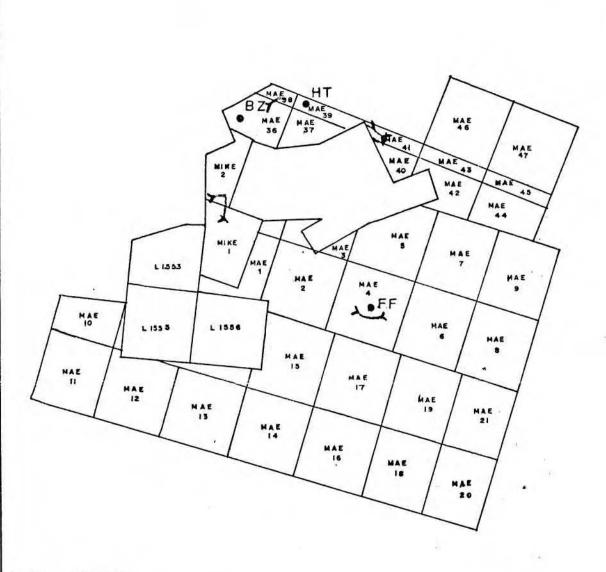

# CLAIM INFORMATION

The Mae Group is comprised of 35 contiguous claims as shown in Figure 2. Claim information obtained from the Mining Recorder's Office in Vancouver, is listed below in the following table:

BZ - BZ GRID

O HT- HT LINE

FF- FF GRID

>- TRENCH (4)

Department of

Mines and Petroleum Resources

ASSESSMENT REPORT

CLAIM MAP

WHIPSAW MINES LTD.

FIG. 2

The MAE claims (33 claims) and the MIKE claims (2 claims) have been regrouped to form the MAE GROUP and 45 claim-years of work recorded. In the foregoing Table, those claims marked \* have had one year of work applied and those marked \*\* have had two years of work applied. The claims are all owned by Whipsaw Mines Limited (now Whipsaw Resources Limited).