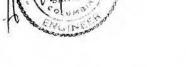

# (c) Results:

Three separate surveys were conducted over different parts of the property. Location of the work is shown on Figure 2 and the results are plotted on Figures 3A, 3B and 3C.

## (i) BZ GRID:

Relative to the base station at ON/OE, some negative potential is indicated near the trenches and to the east and northeast of the trenches. Bedrock, which is exposed in the trench shown in Figure 3A, is chlorite-amphibole schist with some pyrite mineralization. The latter is probably the cause of the broad, slightly anomalous self-potential.