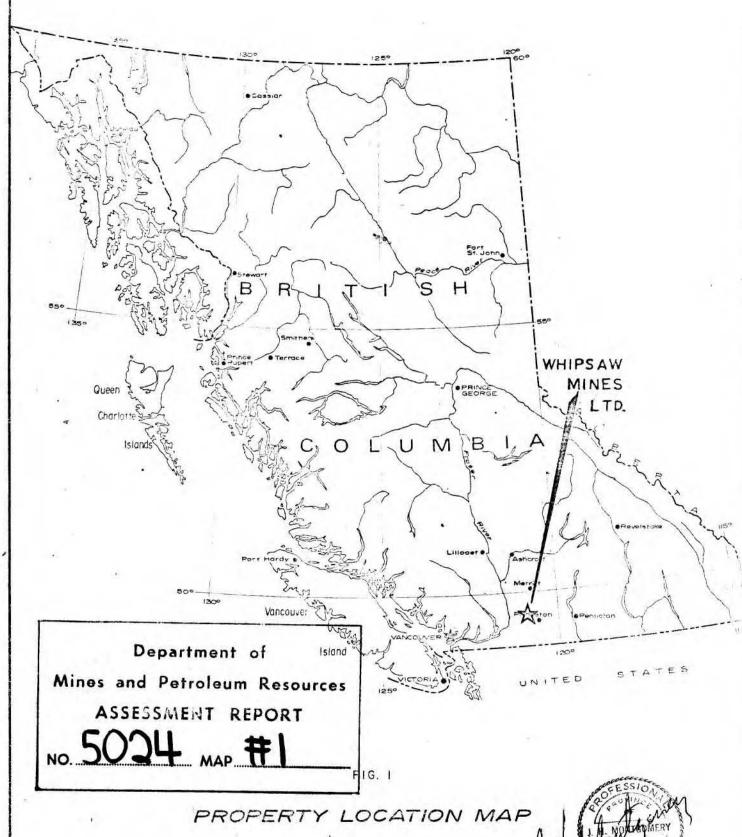

## LOCATION AND ACCESS

The property is located on Whipsaw Creek about 16 miles southwest of Princeton, B.C. in Similkameen Mining Division. NTS Reference: 92H 7E; Latitude-49 17N; Longitude-120 43W. See Figure 1.

The property is accessible by 12 miles of dirt road from a point about 8 miles south of Princeton, B.C. on Highway 3. Additional FWD roads provide access to the different parts of the property.

The property lies between elevations of 4500 and 5500 feet along the wooded, moderate slopes of Whipsaw Creek Valley.