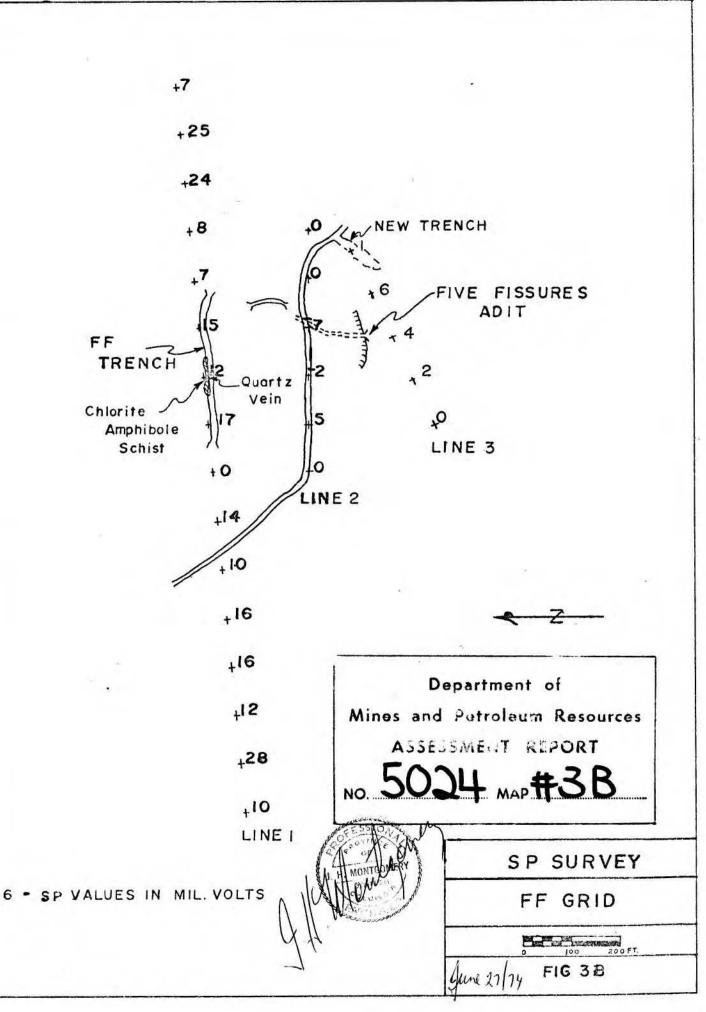

# (c) Results:

Three separate surveys were conducted over different parts of the property. Location of the work is shown on Figure 2 and the results are plotted on Figures 3A, 3B and 3C.

# (iii)HT LINE:

A single line of self-potential was run across the projected extension of a vein exposed in "Huff's Tunnel".

A negative reading (-17 millivolts) suggested a possible weak sulfide zone. The HT trench shown on Figure 3C exposed chlorite schist with possible oxidized vein material.