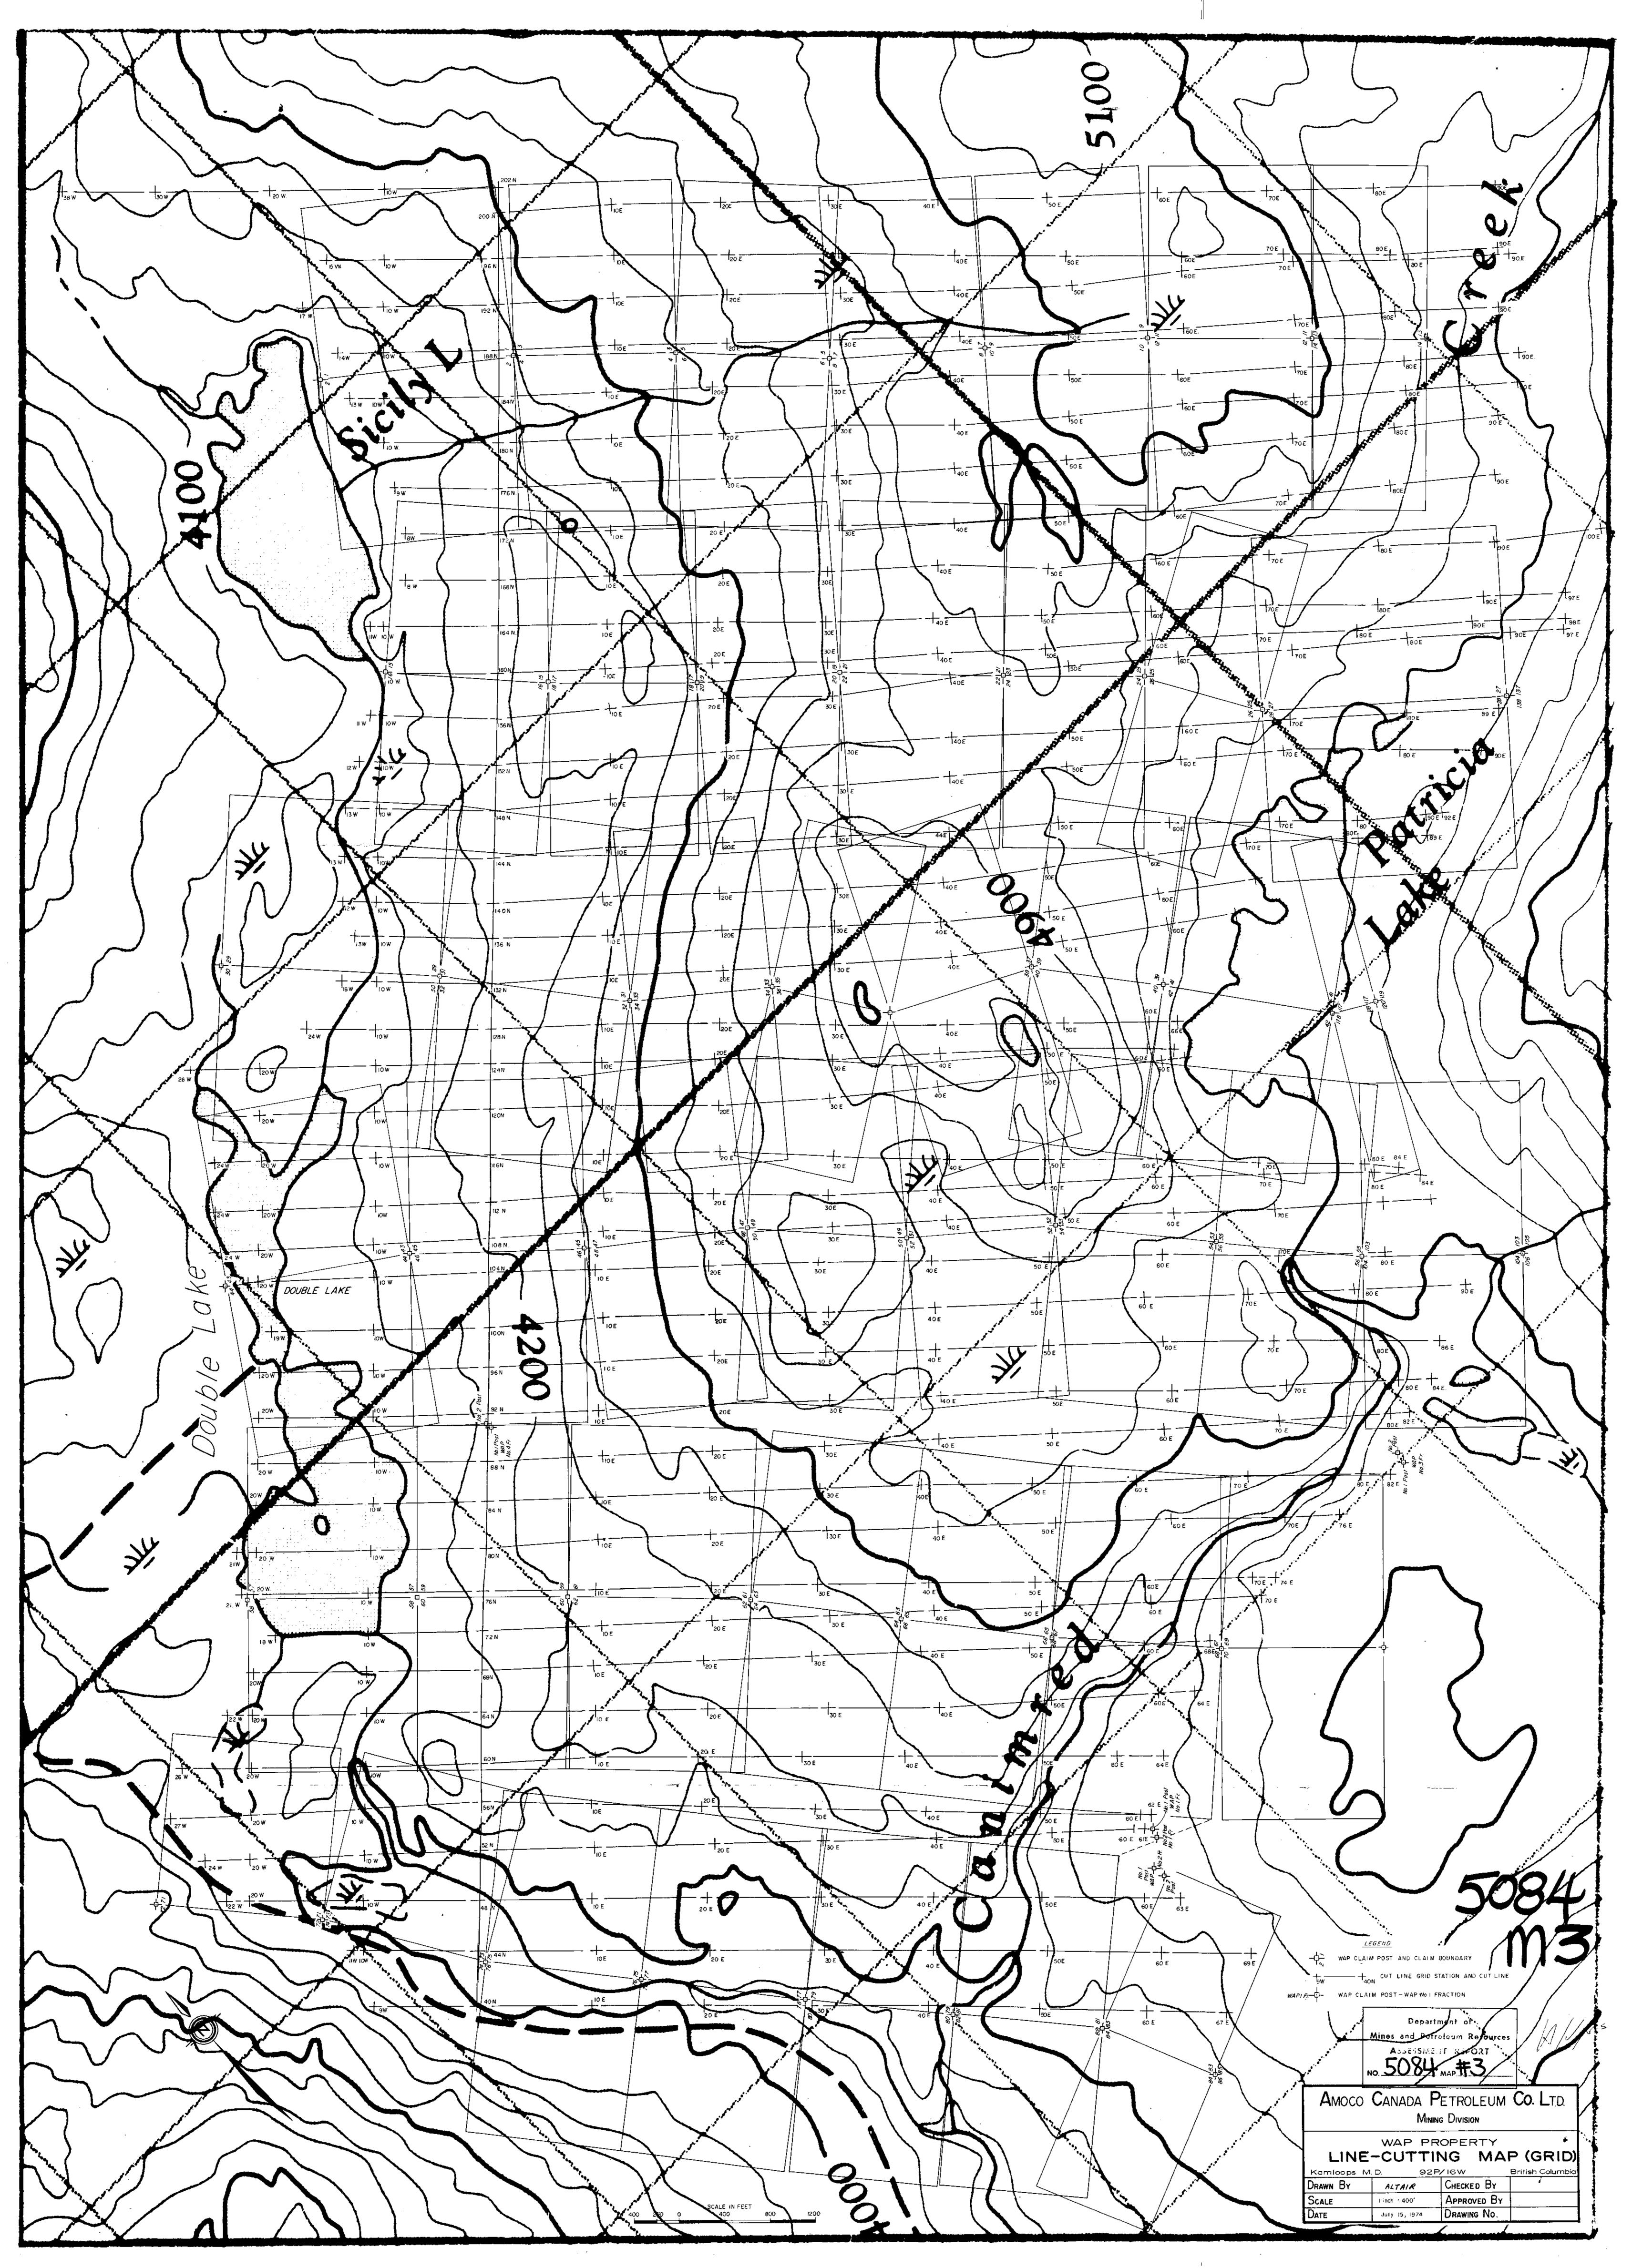

#### LINE-CUTTING

A total of 77.6 line-miles of blazed grid line was cut on the WAP property by Durack Contracting Company Ltd under contract to Amoco Canada Petroleum Company Ltd. Contract price was \$145.00 per line-mile for a minimum of 60 line-miles. Copies of two invoices from the contractor are appended to this report.

Date Started: June 6, 1974

Date Finished: June 21, 1974

| Miles  | of. | 1100 | an+ . |
|--------|-----|------|-------|
| MILLES | OI  | LINE | CULT  |

North Group...... 35.83 line miles

South Group...... 34.82 line miles

Off claims..... 6.95 line miles

TOTAL 77.60

#### Cost of line cut:

North Group...... 35.83 line miles @ \$145.00 = \$5,195.35

South Group...... 34.82 line miles @ \$145.00 = \$5,048.90

July 15, 1974

S. L. Putter, B.Sc., M.Sc. (App)

July 15, 1974

H.E.O. Neugebauer