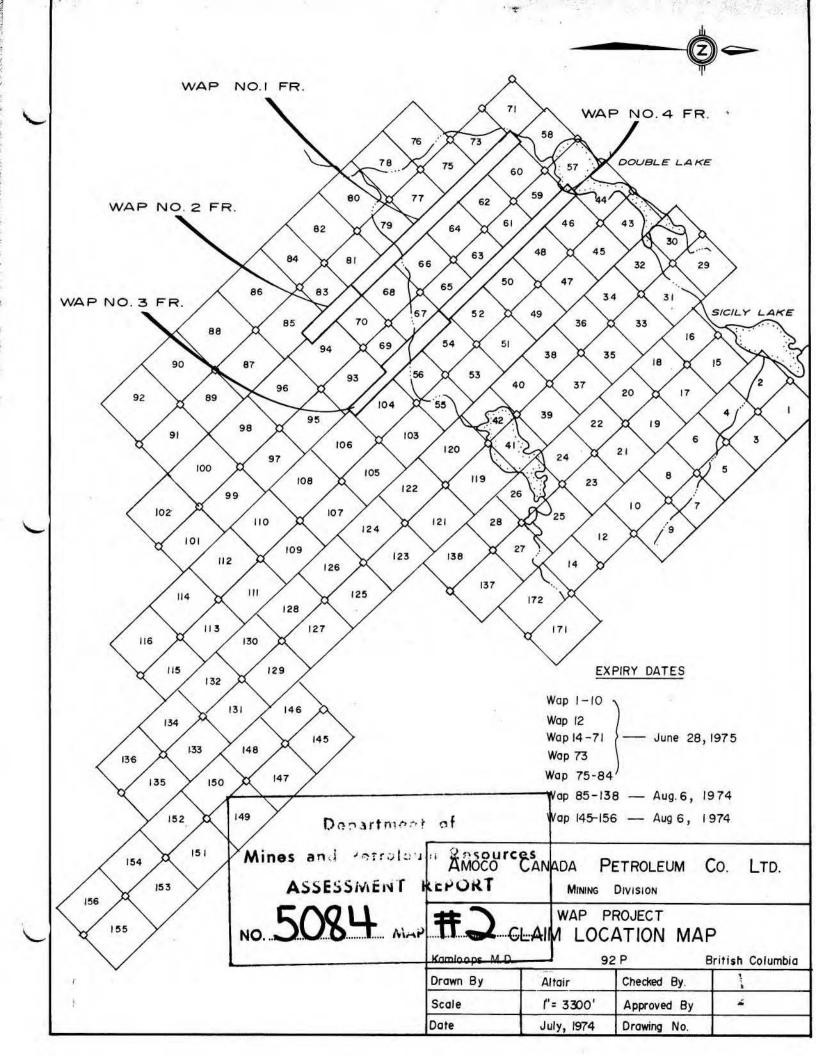

## DESCRIPTION OF WAP CLAIMS

The WAP claims are located in the Kamloops Mining Division of Central British Columbia.

The following 150 WAP claims are in good standing.

|                  | Record Nos    | Expiry Date    |
|------------------|---------------|----------------|
| WAP 1-10         | 126066-126075 | June 28, 1975  |
| WAP 12           | 126077        | June 28, 1975  |
| WAP 14-71        | 126079-126136 | June 28, 1975  |
| WAP 73           | 126138        | June 28, 1975  |
| WAP 75-84        | 126140-126149 | June 28, 1975  |
| WAP 85-138       | 126542-126595 | August 6, 1975 |
| WAP 145-156      | 126596-126607 | August 6, 1975 |
| WAP 1 Fr - 4 Fr. | not available | July 11, 1975  |
|                  |               |                |

For assessment purposes, the WAP #1-84 claims have been grouped as follows:

| NORTH GROUP |     |       | Record Nos    |
|-------------|-----|-------|---------------|
|             | WAP | 1-10  | 126066-126075 |
|             | WAP | 12    | 126077        |
|             | WAP | 14-42 | 126079-126107 |

#### SOUTH GROUP

WAP 43-71 126108-126136

WAP 73 126138

WAP 75-84 126140-126149

#### LOCATION AND ACCESS

The WAP claims are situated in the Kamloops Mining Division, 80 miles north of Kamloops, B.C. and 220 miles northeast of Vancouver, B.C.

Access to the claims is by logging roads, approximately
25 miles northwest from Clearwater. The roads are maintained
by Clearwater Timber Products from whom permission to travel
the roads is required. The WAP #1-84 claims are bounded on
three sides by Logging Roads No 2, 6 and 8.