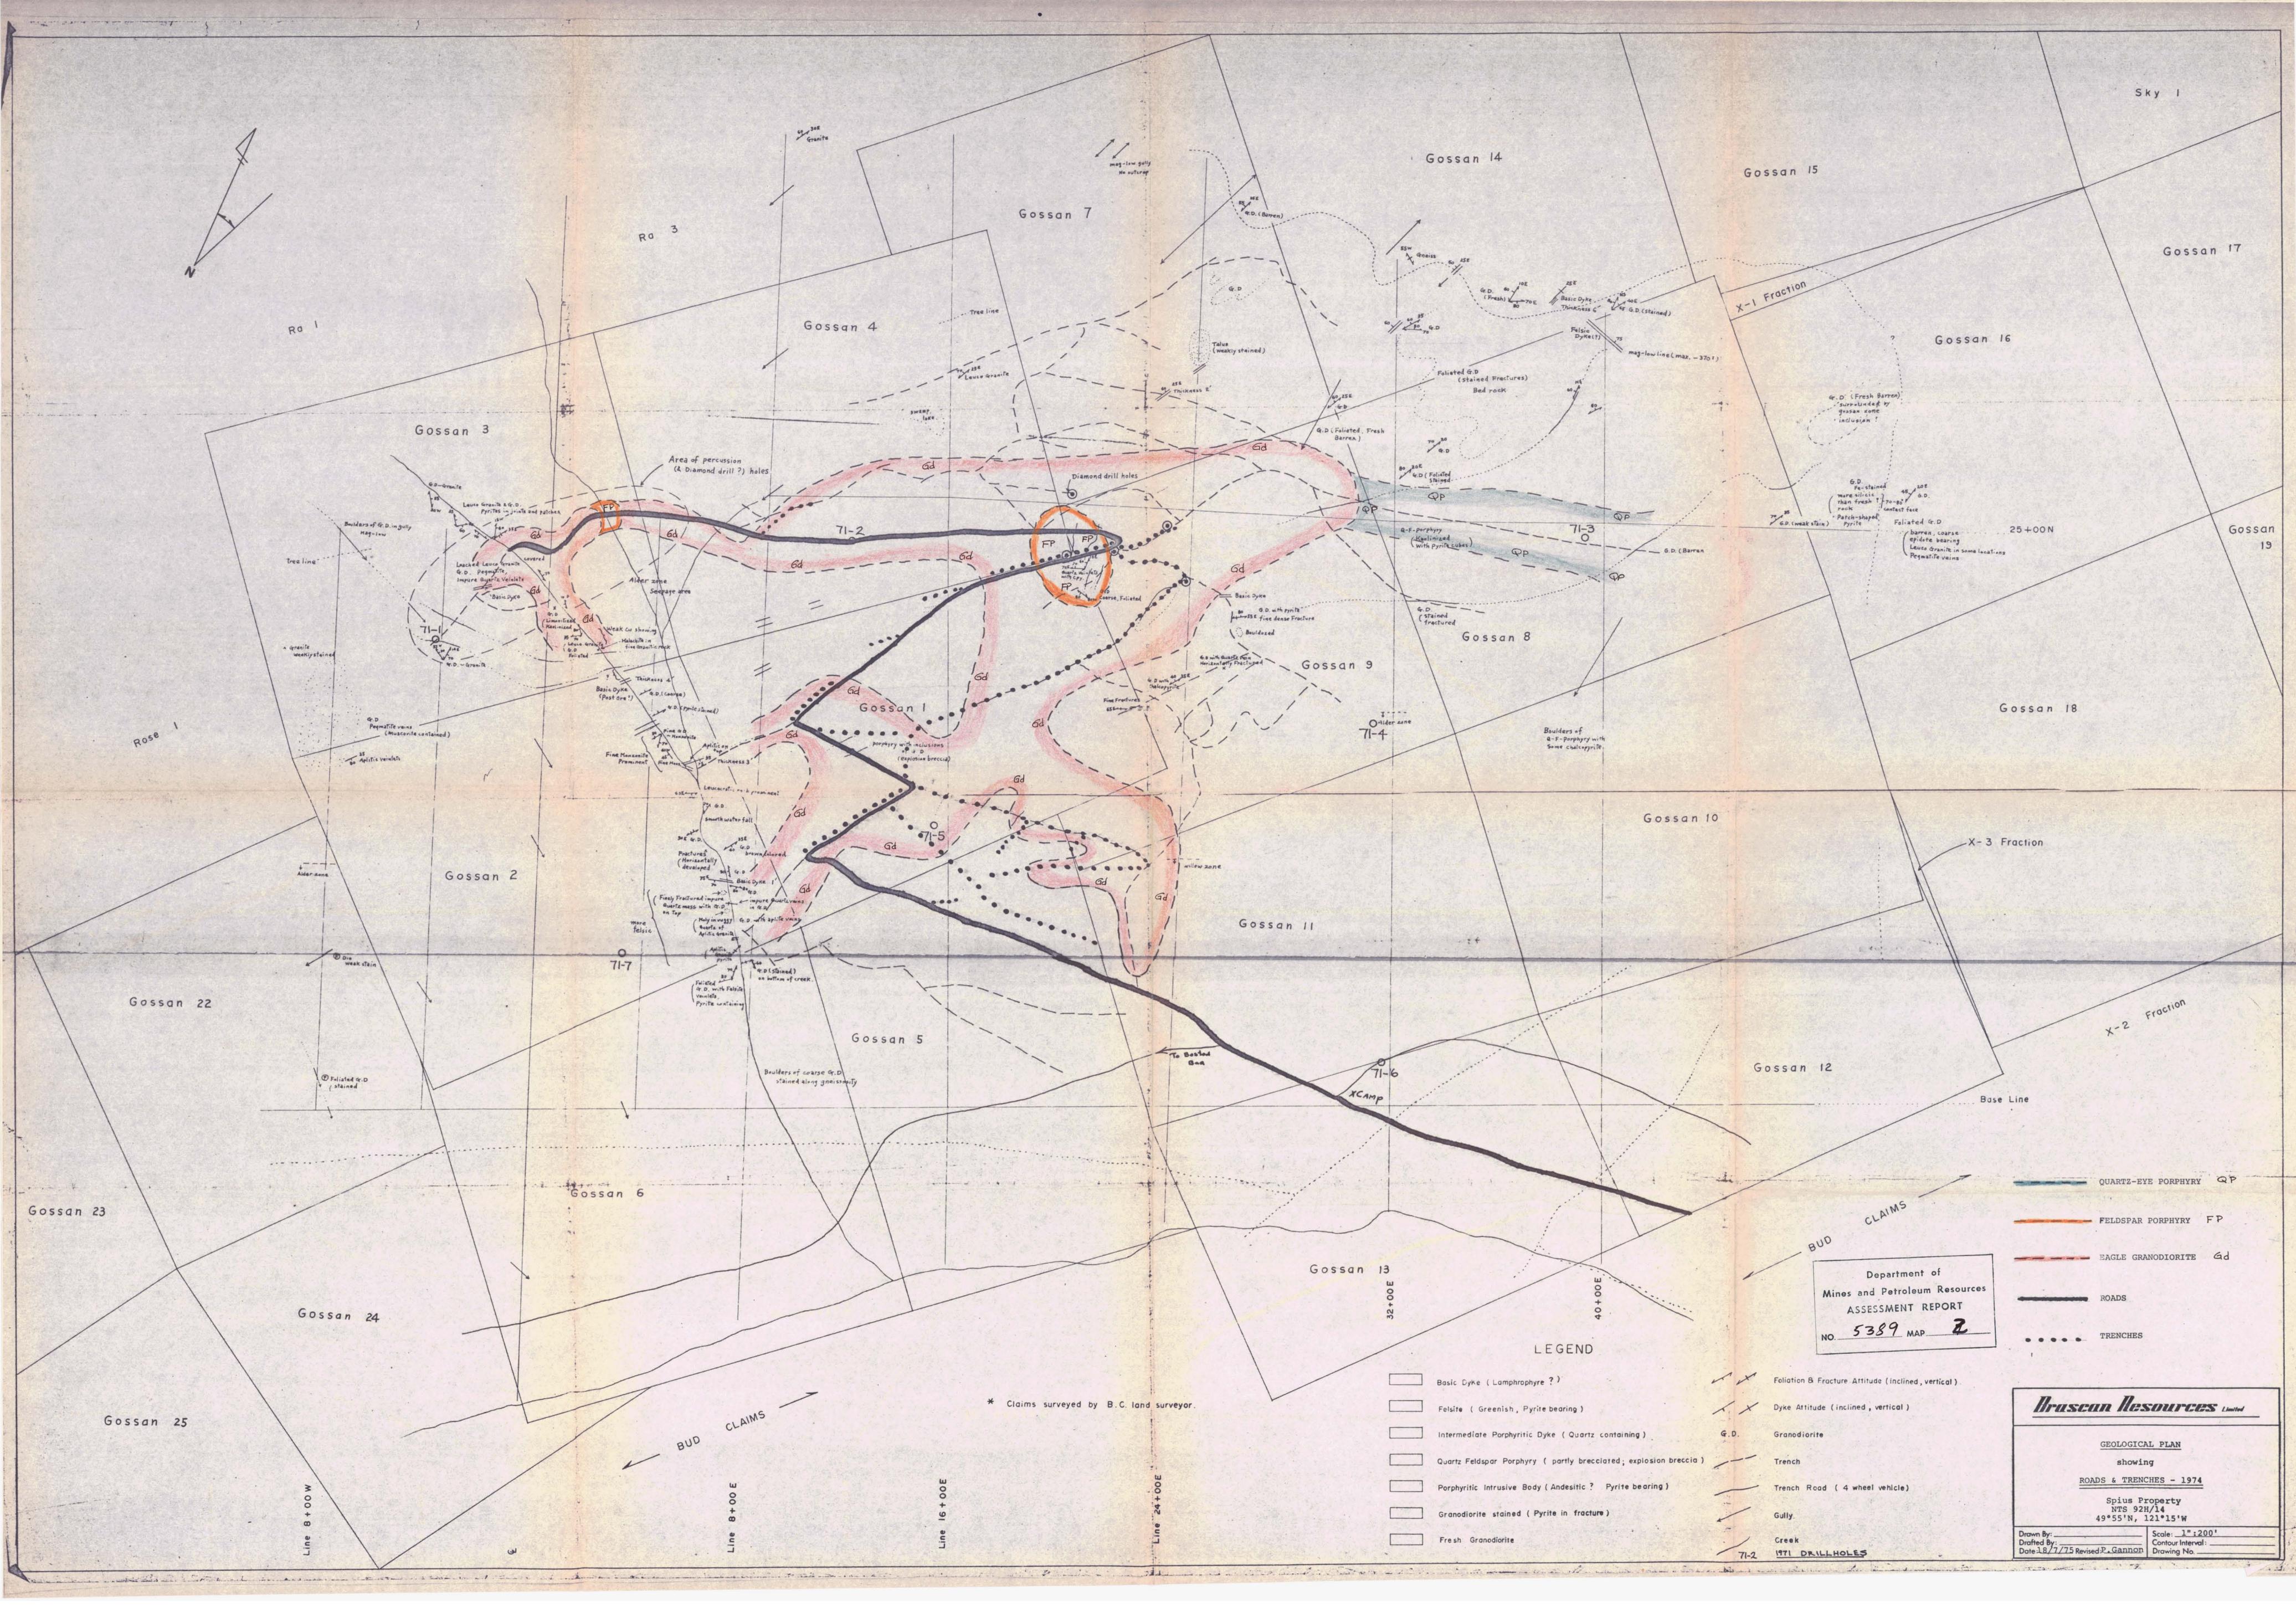

The road cuts and trenches adequately tested the alluvium covered area of interest, having a coincident magnetic high, I.P. low, copper over 500 ppm, and a molybdenum anomaly.

The information obtained showed that the predominant rock-unit is a pre-copper mineralization, foliated, coarse grained biotite granodiorite, mapped by the G.S.C. as the Eagle Granodiorite of Jurassic or later age. Intruding it are small, irregular, coarse grained, feldspar porphyry dikes. Overlying the Eagle Granodiorite and found predominantly to the northeast of the claim block (Gossan 7,8,9,14) is a hornblende, feldspar, dacite porphyry noted by its quartz eyes (quartz eye porphyry).

The better sulphide mineralization is associated to weak argillic alteration and minor and sporadic chlorite and is found in the quartz eye porphyry. It consists of pyrite blebs up to one inch found replacing the hornblende. This mineralization is genetically related and peripheral to that found in the Eagle Granodiorite. There is very minor oxidation and no leaching.

The core of the sulphide mineralization is in Gossan 1, Gossan 4 and the eastern half of Gossan 2 and Gossan 3, and found predominantly in Eagle Granodiorite. Although <u>some</u> feldspar porphyry dikes are mineralized, the amount and intensity of this mineralization is in no way different than that associated with the Eagle Granodiorite. Thus, there is no evidence that sulphide mineralization is genetically related or controlled by this younger intrusive as previously reported. The mineralization, found both in the Eagle Granodiorite and feldspar porphyry, consists of pyrite and an occasional speck of chalcopyrite either along fractures or as disseminations usually associated with biotite.

The better copper mineralization is intimately related to the occurrence of pink feldspar and quartz veining. A grab sample over a length of 50 feet, located in Gossan 4, in the best sulphide mineralization having a single one inch massive chalcopyrite bleb with pink feldspar and quartz veining assayed; Copper 490 ppm, molybdenum 4 ppm, silver 1.1 ppm, gold 5 ppb. The leaching of these sulphides is negligible and the oxidation minimal.

Within the Eagle Granodiorite there are small erratic zones where the biotite has been totally removed. This rock type displays pervasive recrystallization of the feldspars, silicification as well as secondary quartz, and physically resembles a graphic granite. Occasionally it has secondary biotite.

The better alteration found on both banks of the major drainage in Gossan 3 appears to be the graphic granite with an addition of muscovite. This rock is pegmatitic in appearance with large feldspars, large quartz eyes, and muscovite crystals up to 3 inches.

There is random minor unidirectional fracturing. The mesh of fractures common in porphyry coppers is not present.