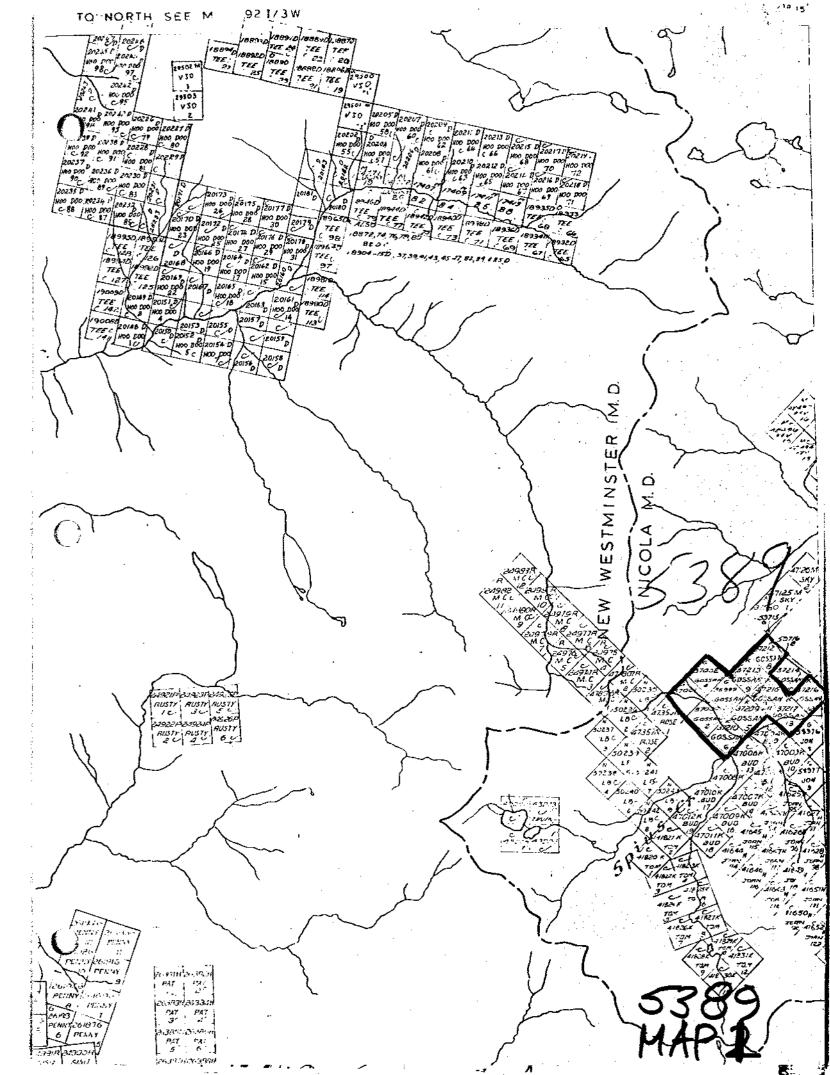

5389

92H/14W

A #53.89

PROSPECTING REPORT

REGARDING THE

G.S. GROUP CLAIMS - COSSAN CROUP

49°55'N - 121°15'W

(NTS 92H/14) 92. H/14W

(to accompany Application to Record Work)

by

P.J. Gannon, Geologist

Department of Mines and Petroleum Resources ASSESSMENT REPORT NO. <u>5389</u> MAP

August 8, 1974

1

ILLUSTRATIONS (IN POCKET):

÷.

\_\_\_\_ ....

SPIUS PROPERTY, NTS 92H/14, 49°55'N - 121°15'W

ŧ.,.

RE:

The property was visited on July 9, 1974 by F.B. Whiting, P.J. Gannon and H.E. Sanders (cat operator) to set a work programme and to evaluate the geological setting.

The work was done between July 23 and July 30, 1974 consisting of 8,400 feet of road work and 6,300 feet of trenching using a TD25B Cat., (equivalent of a D-8) at a direct cost of \$2,944.

In accordance with Clause 5 of the Agreement dated May 10, 1974 between Brascan Resources Limited and John E. Nott and Clayton S. Powney, one year's rental and one year's assessment work has been recorded on 10 claims (\$2,000), that are part of a contiguous Group of 24 claims. The finished workings were inspected to the satisfaction of the Forest Ranger, and representatives of the Reclamation and Fish and Wildlife offices. Accordingly, all the work commitments by Brascan have been fulfilled; the next expiry dates are February 1975 on the Gl and G2 claim fractions (attached supporting data).