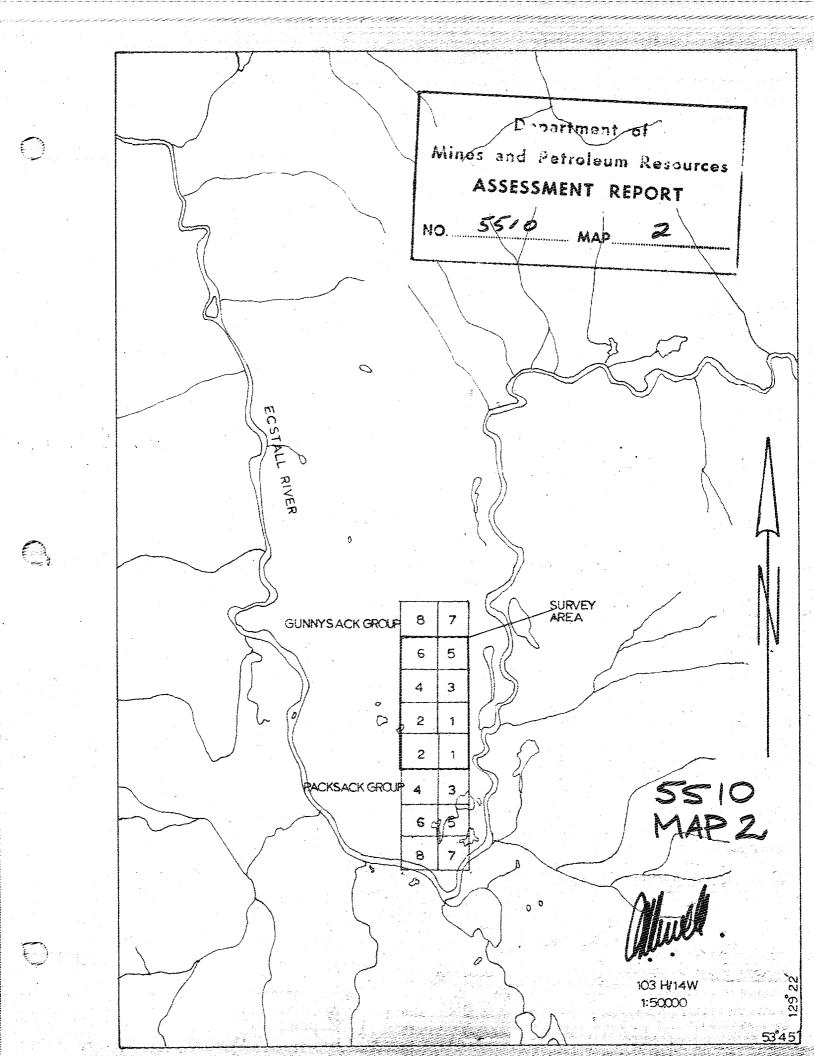

# LIST OF MAPS & PLANS

#/ Location Map 1" = 10 miles #2 Location Map 1 : 50,000# 3 Grid Plan 1 : 2,500 (in pocket)

# Grid Specifications

The grid comprises 1.6 km. of baseline and cross lines at 120 m.intervals, totalling 9.75 km. for a total of 11.35 km. of line. All lines have been cut with power saw and brushed out with machetes. Stations have been flagged at 20 m. intervals.

The configuration of the grid, and relationship to claim posts and old drill holes is illustrated on the accompanying map.