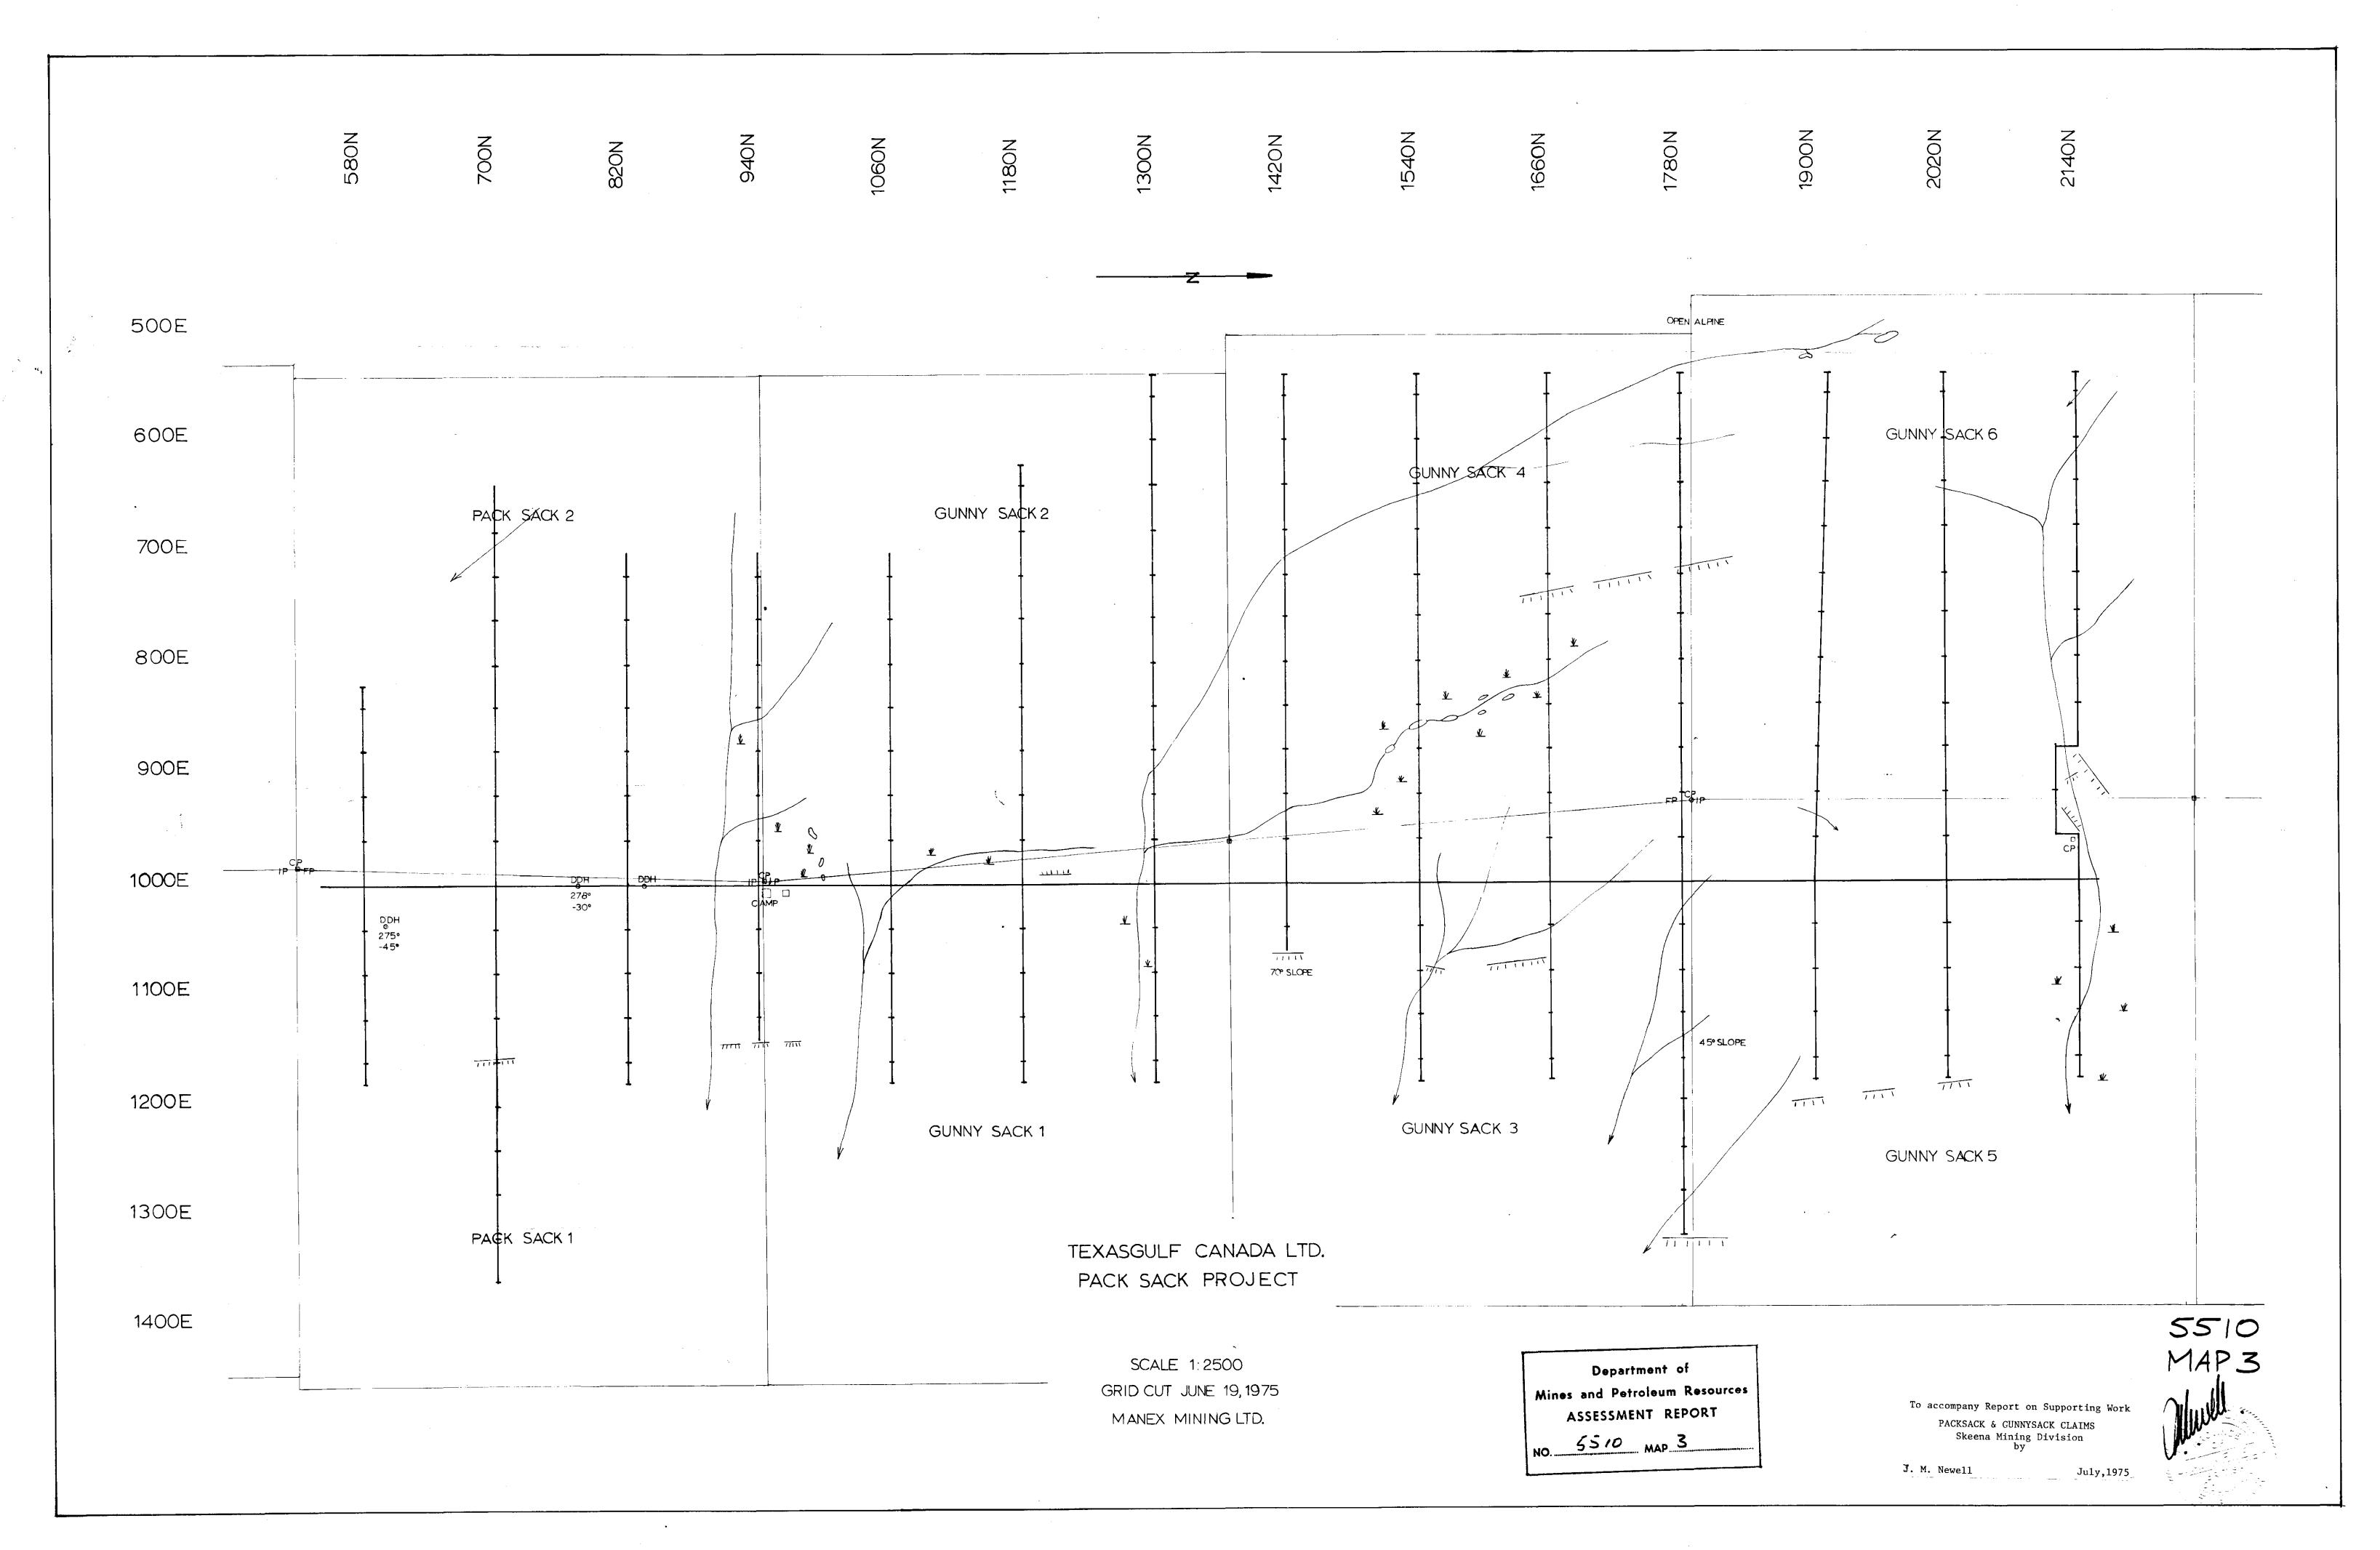

# LIST OF MAPS & PLANS

#/ Location Map 1" = 10 miles #2 Location Map 1 : 50,000# 3 Grid Plan 1 : 2,500 (in pocket)

# Grid Specifications

The grid comprises 1.6 km. of baseline and cross lines at 120 m.intervals, totalling 9.75 km. for a total of 11.35 km. of line. All lines have been cut with power saw and brushed out with machetes. Stations have been flagged at 20 m. intervals.

The configuration of the grid, and relationship to claim posts and old drill holes is illustrated on the accompanying map.