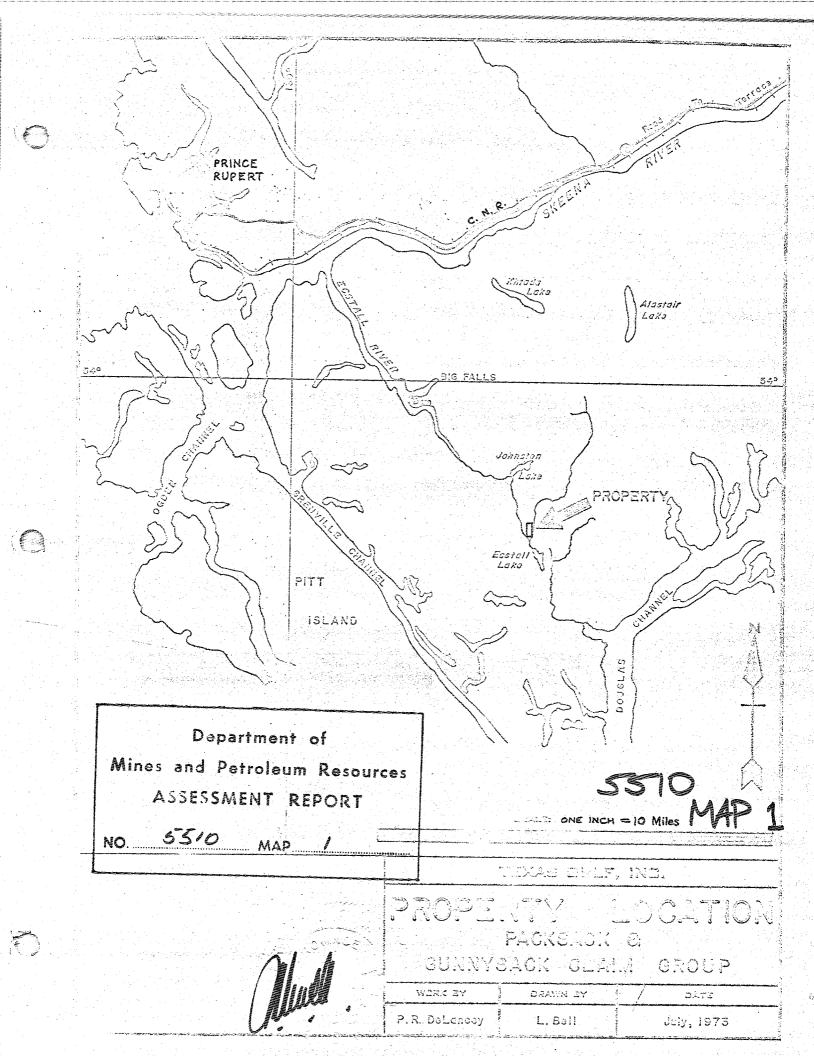

# LIST OF MAPS & PLANS

#/ Location Map 1" = 10 miles #2 Location Map 1 : 50,000# 3 Grid Plan 1 : 2,500 (in pocket)

The configuration of the grid, and relationship to claim posts and old drill holes is illustrated on the accompanying map.