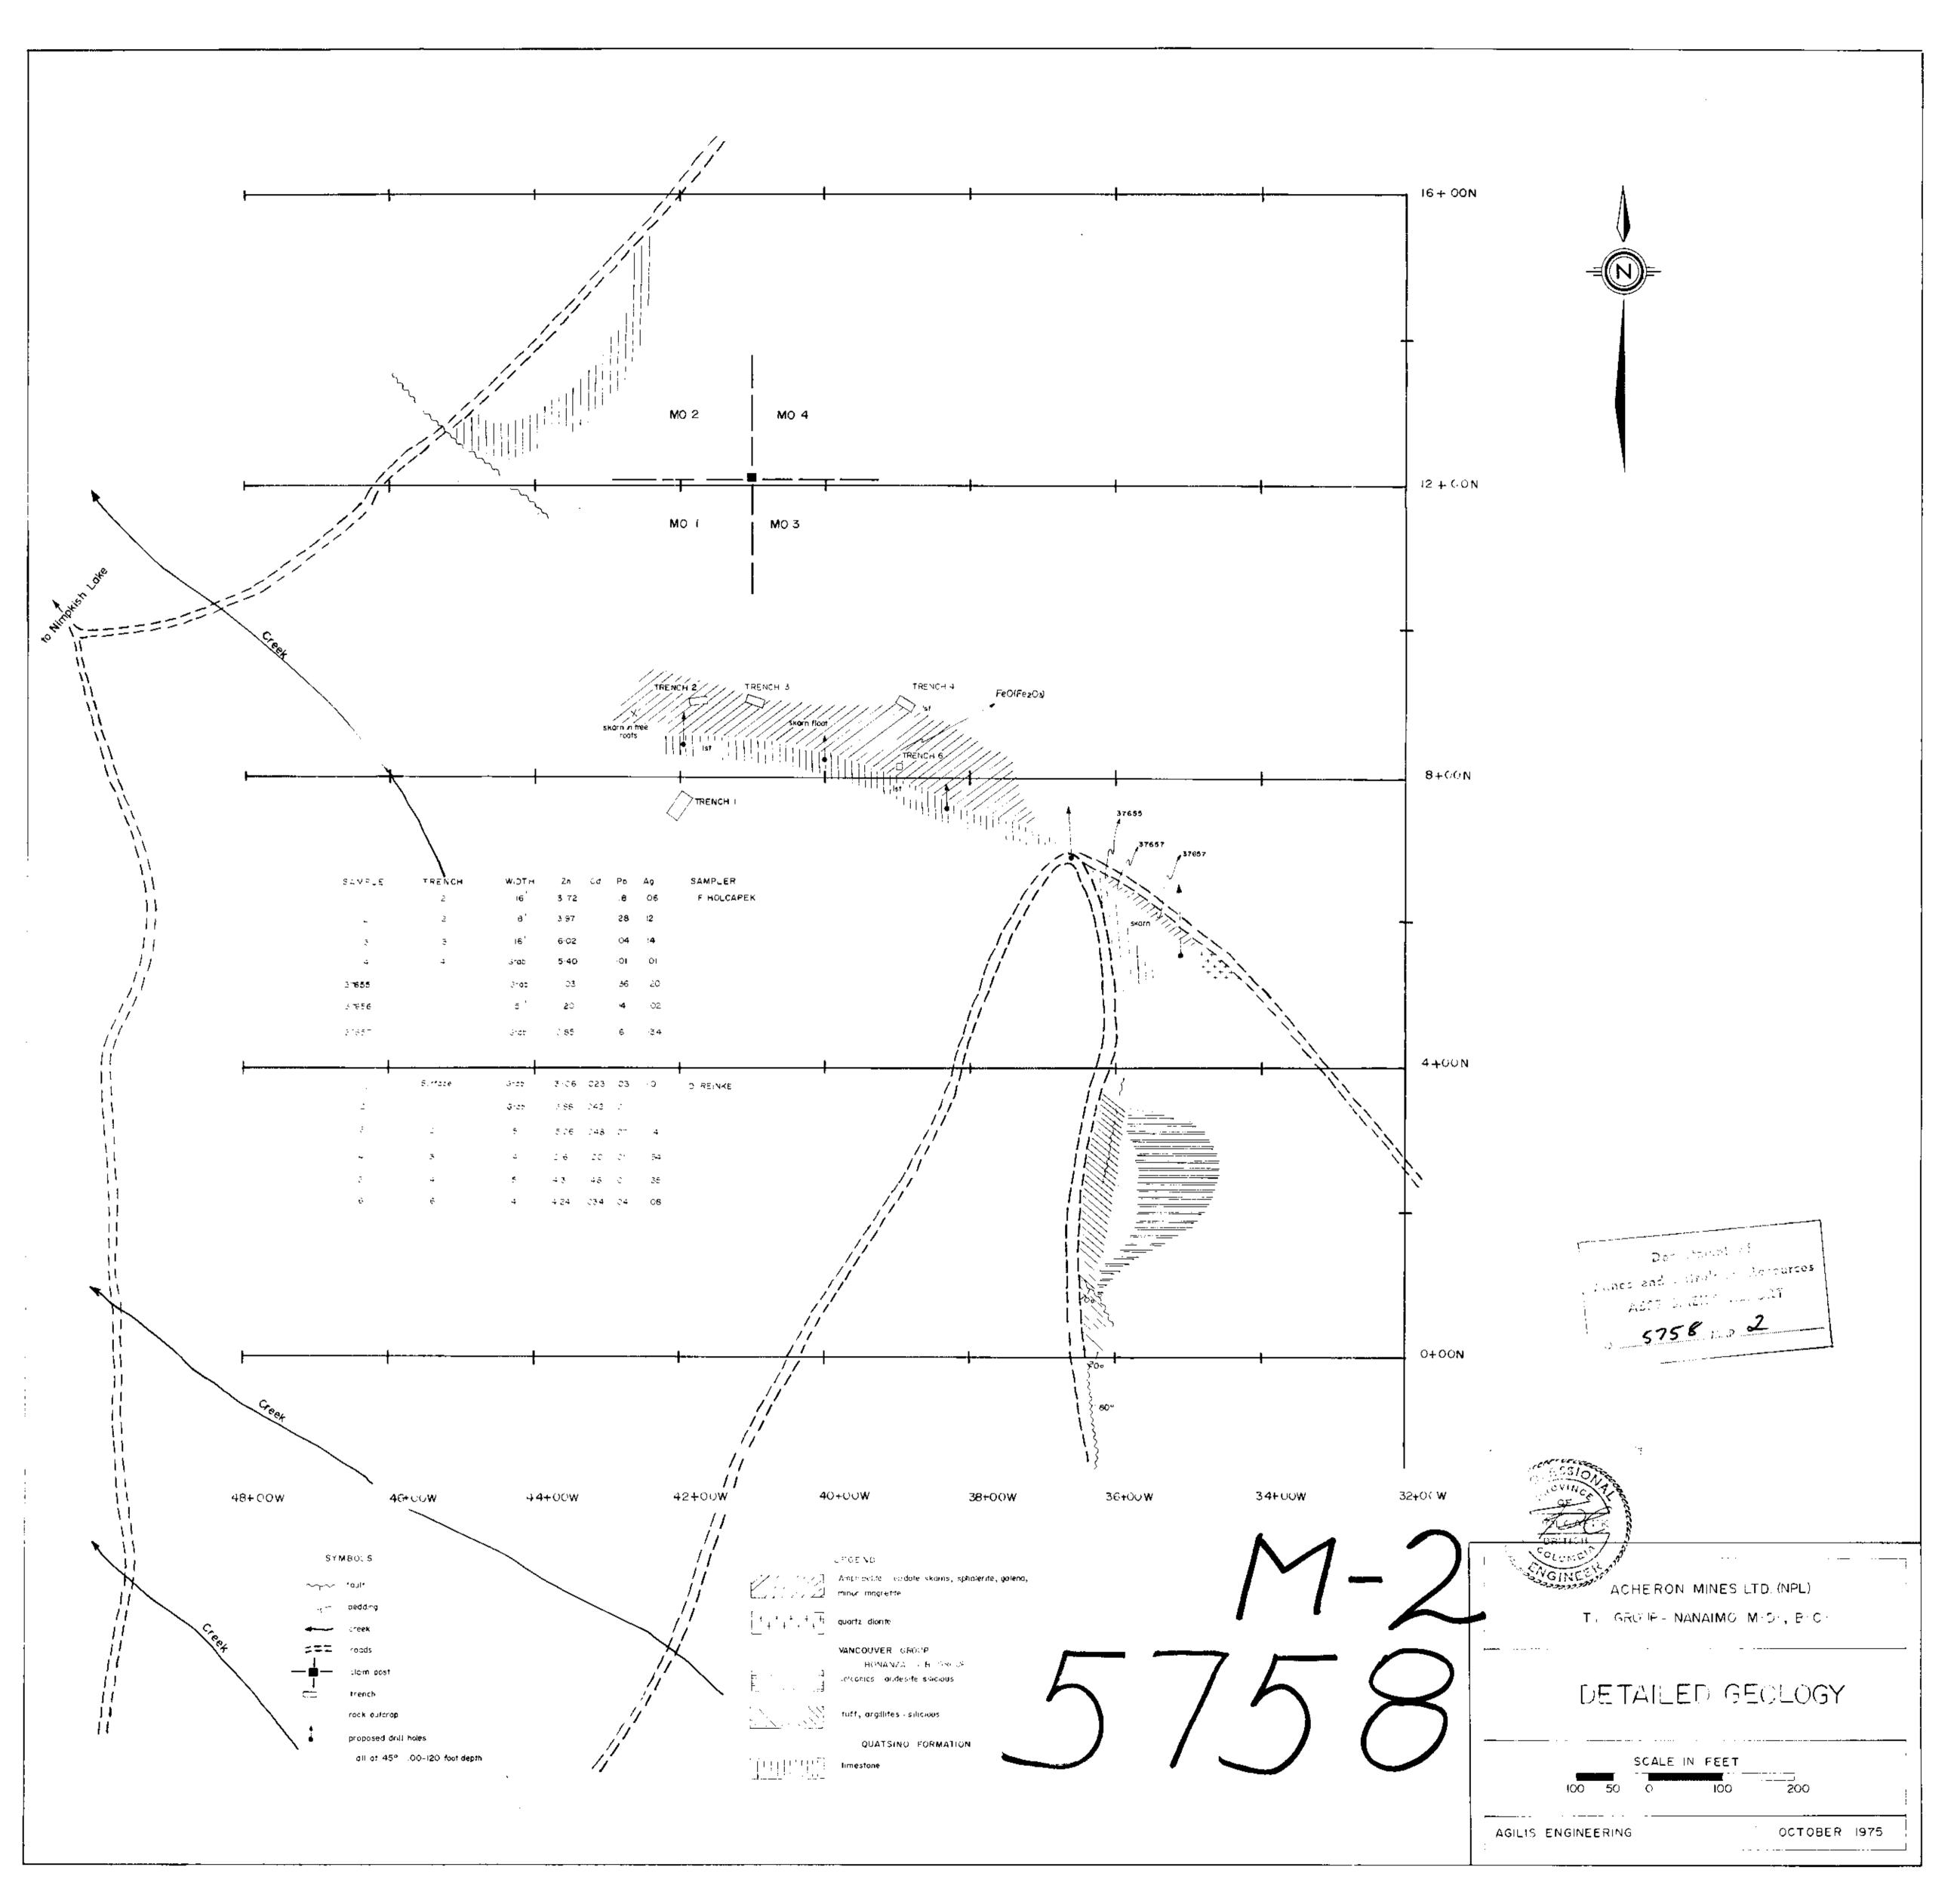

# 5.20 DETAIL GEOLOGY:

The trenched area has been mapped in detail at a scale of 1 inch = 100 feet and the newly built roads

have been checked to obtain additional geological information from new rock exposure.

The trenching has been centred along a skarn zone, trending about N 80 W, consistent with the attitude exhibit by Bonanza argillites exposed along the road 300 feet to the south. The zone is in contact with Quartsino limestone along the foot and hanging wall. A southerly dip at about 35 to 55° is indicated. A small exposure of coarse crystalline quartz diorite appears to terminate the skarn zone at 5+70N, 35+00W. The western limits are not known.

The skarn, where exposed, shows compositional changes from epidote-garnet to garnet amphibole to an amphibolite skarn.

Magnetite occurring as fine grained, dense lenses has been observed between trench 4 and trench 6.

The skarn zone has been traced intermittently for a strike length of 700 feet and has widths of 70 to 100 feet.

Sampling of the trenches (by D. Reinke) suggest that zinc values are distributed throughout the width of the skarn but higher values appear to occur along the foot wall.

Minor magnetite has been found between trench 4 and 6.

# Sample Description: (by F. Holcapek)

| Sample: | Width | Description:                             | Location:        | Zn*  | Pb% | Ag<br>oz/ton |
|---------|-------|------------------------------------------|------------------|------|-----|--------------|
| 37655   | grab  | amphibole<br>skarn visible<br>sphalerite | junction of road | 1.03 | .36 | .20          |
| 37656   | 5 ft  | amphibole skarn oxid.                    | junction of road | 1.20 | .14 | .02          |
| 37657   | grab  | amphibole<br>skarn, minor<br>sulfhides   | along<br>road    | 0.85 | .61 | .34          |

| Sample:    | Width | Description:                                               | Location    | on:        | Zn*  | Pbŧ | Ag<br>oz/ton |
|------------|-------|------------------------------------------------------------|-------------|------------|------|-----|--------------|
| <b>\$1</b> | 16 ft | skarn-amphib<br>streaks &<br>plebs of<br>sphalerite        | Trench      | <b>‡</b> 2 | 3.72 | .18 | .06          |
| #2         | 8 ft  | as above,<br>adj samples                                   | Trench      | #2         | 3.97 | .28 | .12          |
| <b>#3</b>  | 16 ft | skarn weathered & oxidized, yellow staining, sphalerite    | Trench      | <b>#3</b>  | 6.02 | .04 | .14          |
| #4         | grab  | good sphalerite<br>from dump,<br>trench covered<br>by logs | e<br>Trench | #4         | 5.40 | .01 | .01          |