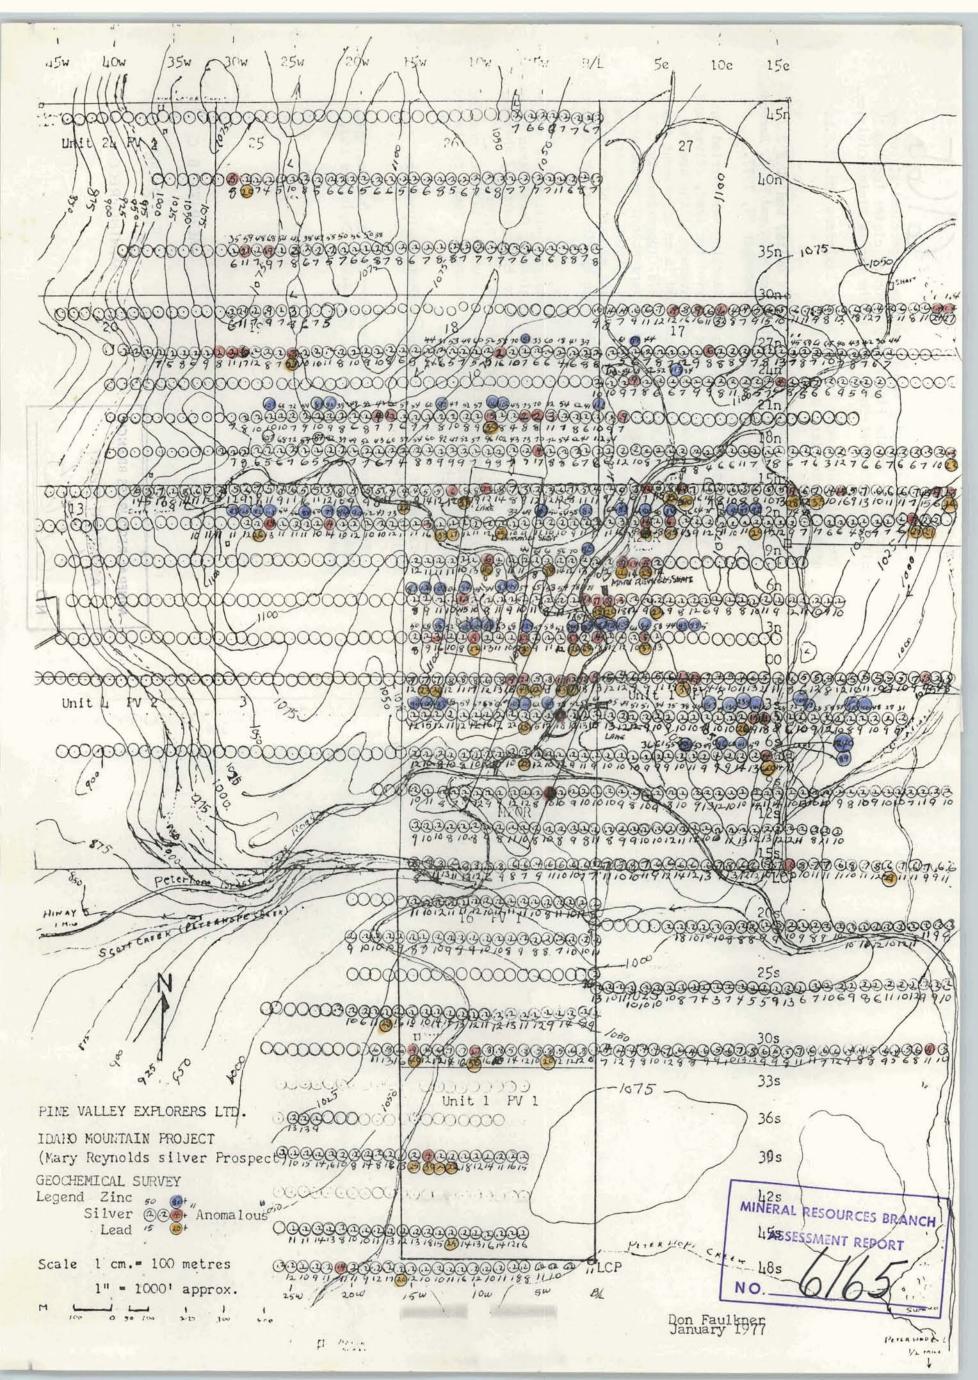

6165

The accompanying map illustrates a geochemical survey carried out on the Pine Valley group of claims located 12 miles north of Peterhope Lake in the Nicola Mining Division.

The claims are owned by Pine Valley Explorers Ltd. N.P.L. of Box 441 Merritt, B.C. VOK 2BO.

The claims covered are PV # 1 (2 units) and PV # 2 (16 units) surrounding Mineral Leases M19R and M20R, Record No.s 51 and 52, anniversary date December 29, 1977.

The original line cutting and sampling was carried out in 1973 when 285 samples were analysed for lead, silver and mercury to provide reconnaisance coverage of the area of interest. This program was described in an assessment report by A.F. Reeve, P.Eng. dated June 1973. Approximately 1200 samples not analysed at that time were stored on the property until December 1976, when they were shipped to Bondar Clegg & Co. of North Vancouver for analysis as part of a continuing exploration program being undertaken by Pine Valley Explorers.

Since the results of of these analyses will be the subject of evaluation by our consulting engineers, Cordilleran Engineering Ltd., no comment will be made on the results of this survey other than to observe that other than the apparent anomaly disclosed on Lines 3 and 6 south at 14 east, most of the other indications occur near occurences found by the old time prospectors.

Copies of invoices relating to these analyses are included herewith.

Map and accompanying data was compiled by Don Faulkner, President and General Mhager, Pine Valley Explorers Ltd. January, 1977.

MERRITT, B. C.