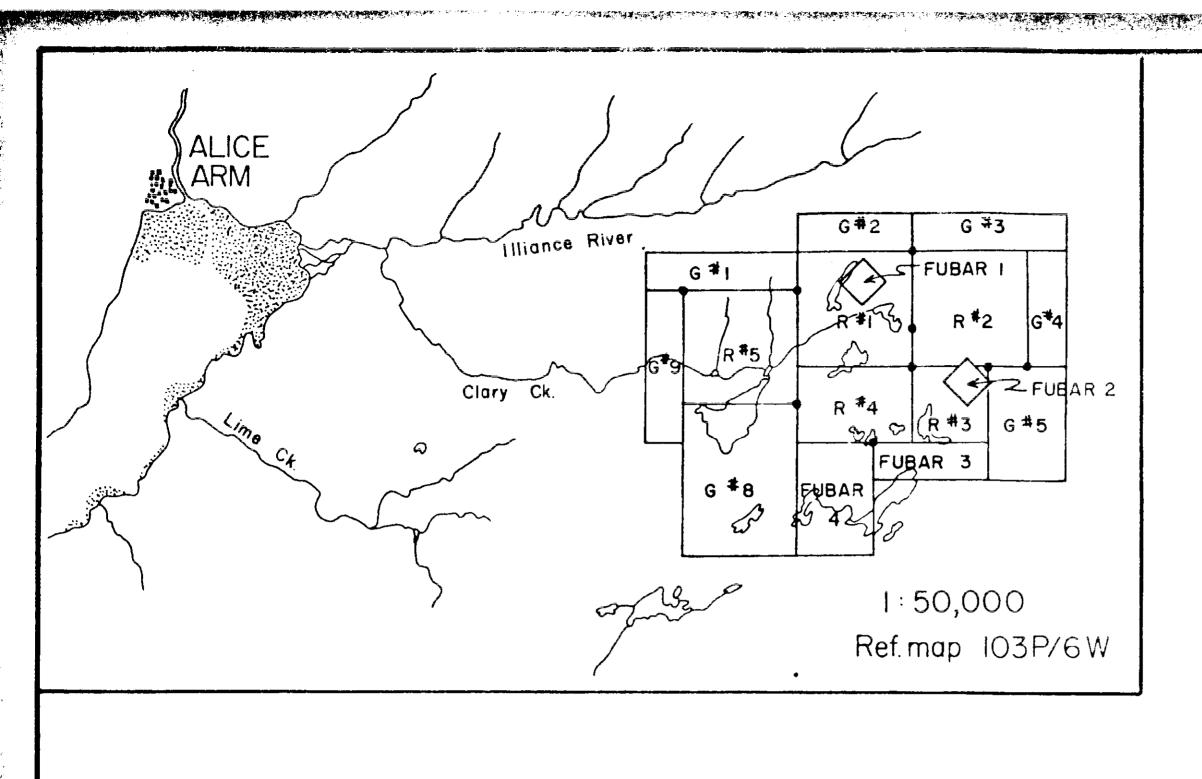

## LOCATION AND ACCESS

The Bell Molybdenum Property is located at an elevation of 2,300 feet, six miles east-south-east of the town of Alice Arm, B.C. Approximate coordinates for the centre of the property are Latitude 55°28'N and Longitude 129°20'W.

The claims are accessible from the seaboard townsite of Kitsault by a 4 1/2 mile road, a one mile boat trip across Clary Lake, and a 1 1/2 mile Bombardier trail over hilly, boggy terrain.

#### PREVIOUS WORK

The R #1, G#1, G#2, G33, G#4, and FUBAR #1 mineral claims make up the northern-most portion and the R #2, R #3 and FUBAR #2 mineral claims make up a portion of the Central Claims of a large group of claims initially staked by Mastodon-Highland Bell Mines 1td. in 1965. A program of geological mapping and geochemical soil and silt sampling was carried out in the same

# CLAIM STATUS

| Claim Name         | Record Number | Expiry Date   | Group |
|--------------------|---------------|---------------|-------|
| R #1 ( 9 units)    | 99            | July 24, 1978 | В     |
| R #2 ( 9 units)    | 100           | li            | С     |
| R #3 ( 4 units)    | 101           | Ħ             | С     |
| R #4 ( 6 units)    | 102           | n             | A     |
| R #5 ( 9 units)    | 103           | u             |       |
| G #1 ( 4 units)    | 104           | July 24, 1983 | В     |
| G #2 ( 3 units)    | 105           | July 24, 1981 | В     |
| G #3 ( 4 units)    | 106           | H             | В     |
| G #4 ( 3 units)    | 107           | tt            | В     |
| G #5 ( 6 units)    | 108           | July 24, 1983 | A     |
| G #8 (12 units)    | 111           | 11            | A     |
| G #9 ( 4 units)    | 112           | n             | A     |
| FUBAR #1 (6 units) | 116           | Aug. 8, 1977  | В     |
| FUBAR #2 (9 units) | 117           | Aug. 8, 1981  | С     |
| FUBAR #3 (3 units) | 166           | Oct. 22, 1983 | A     |
| FUBAR #4 (6 units) | 167           | Oct. 22, 1983 | A     |