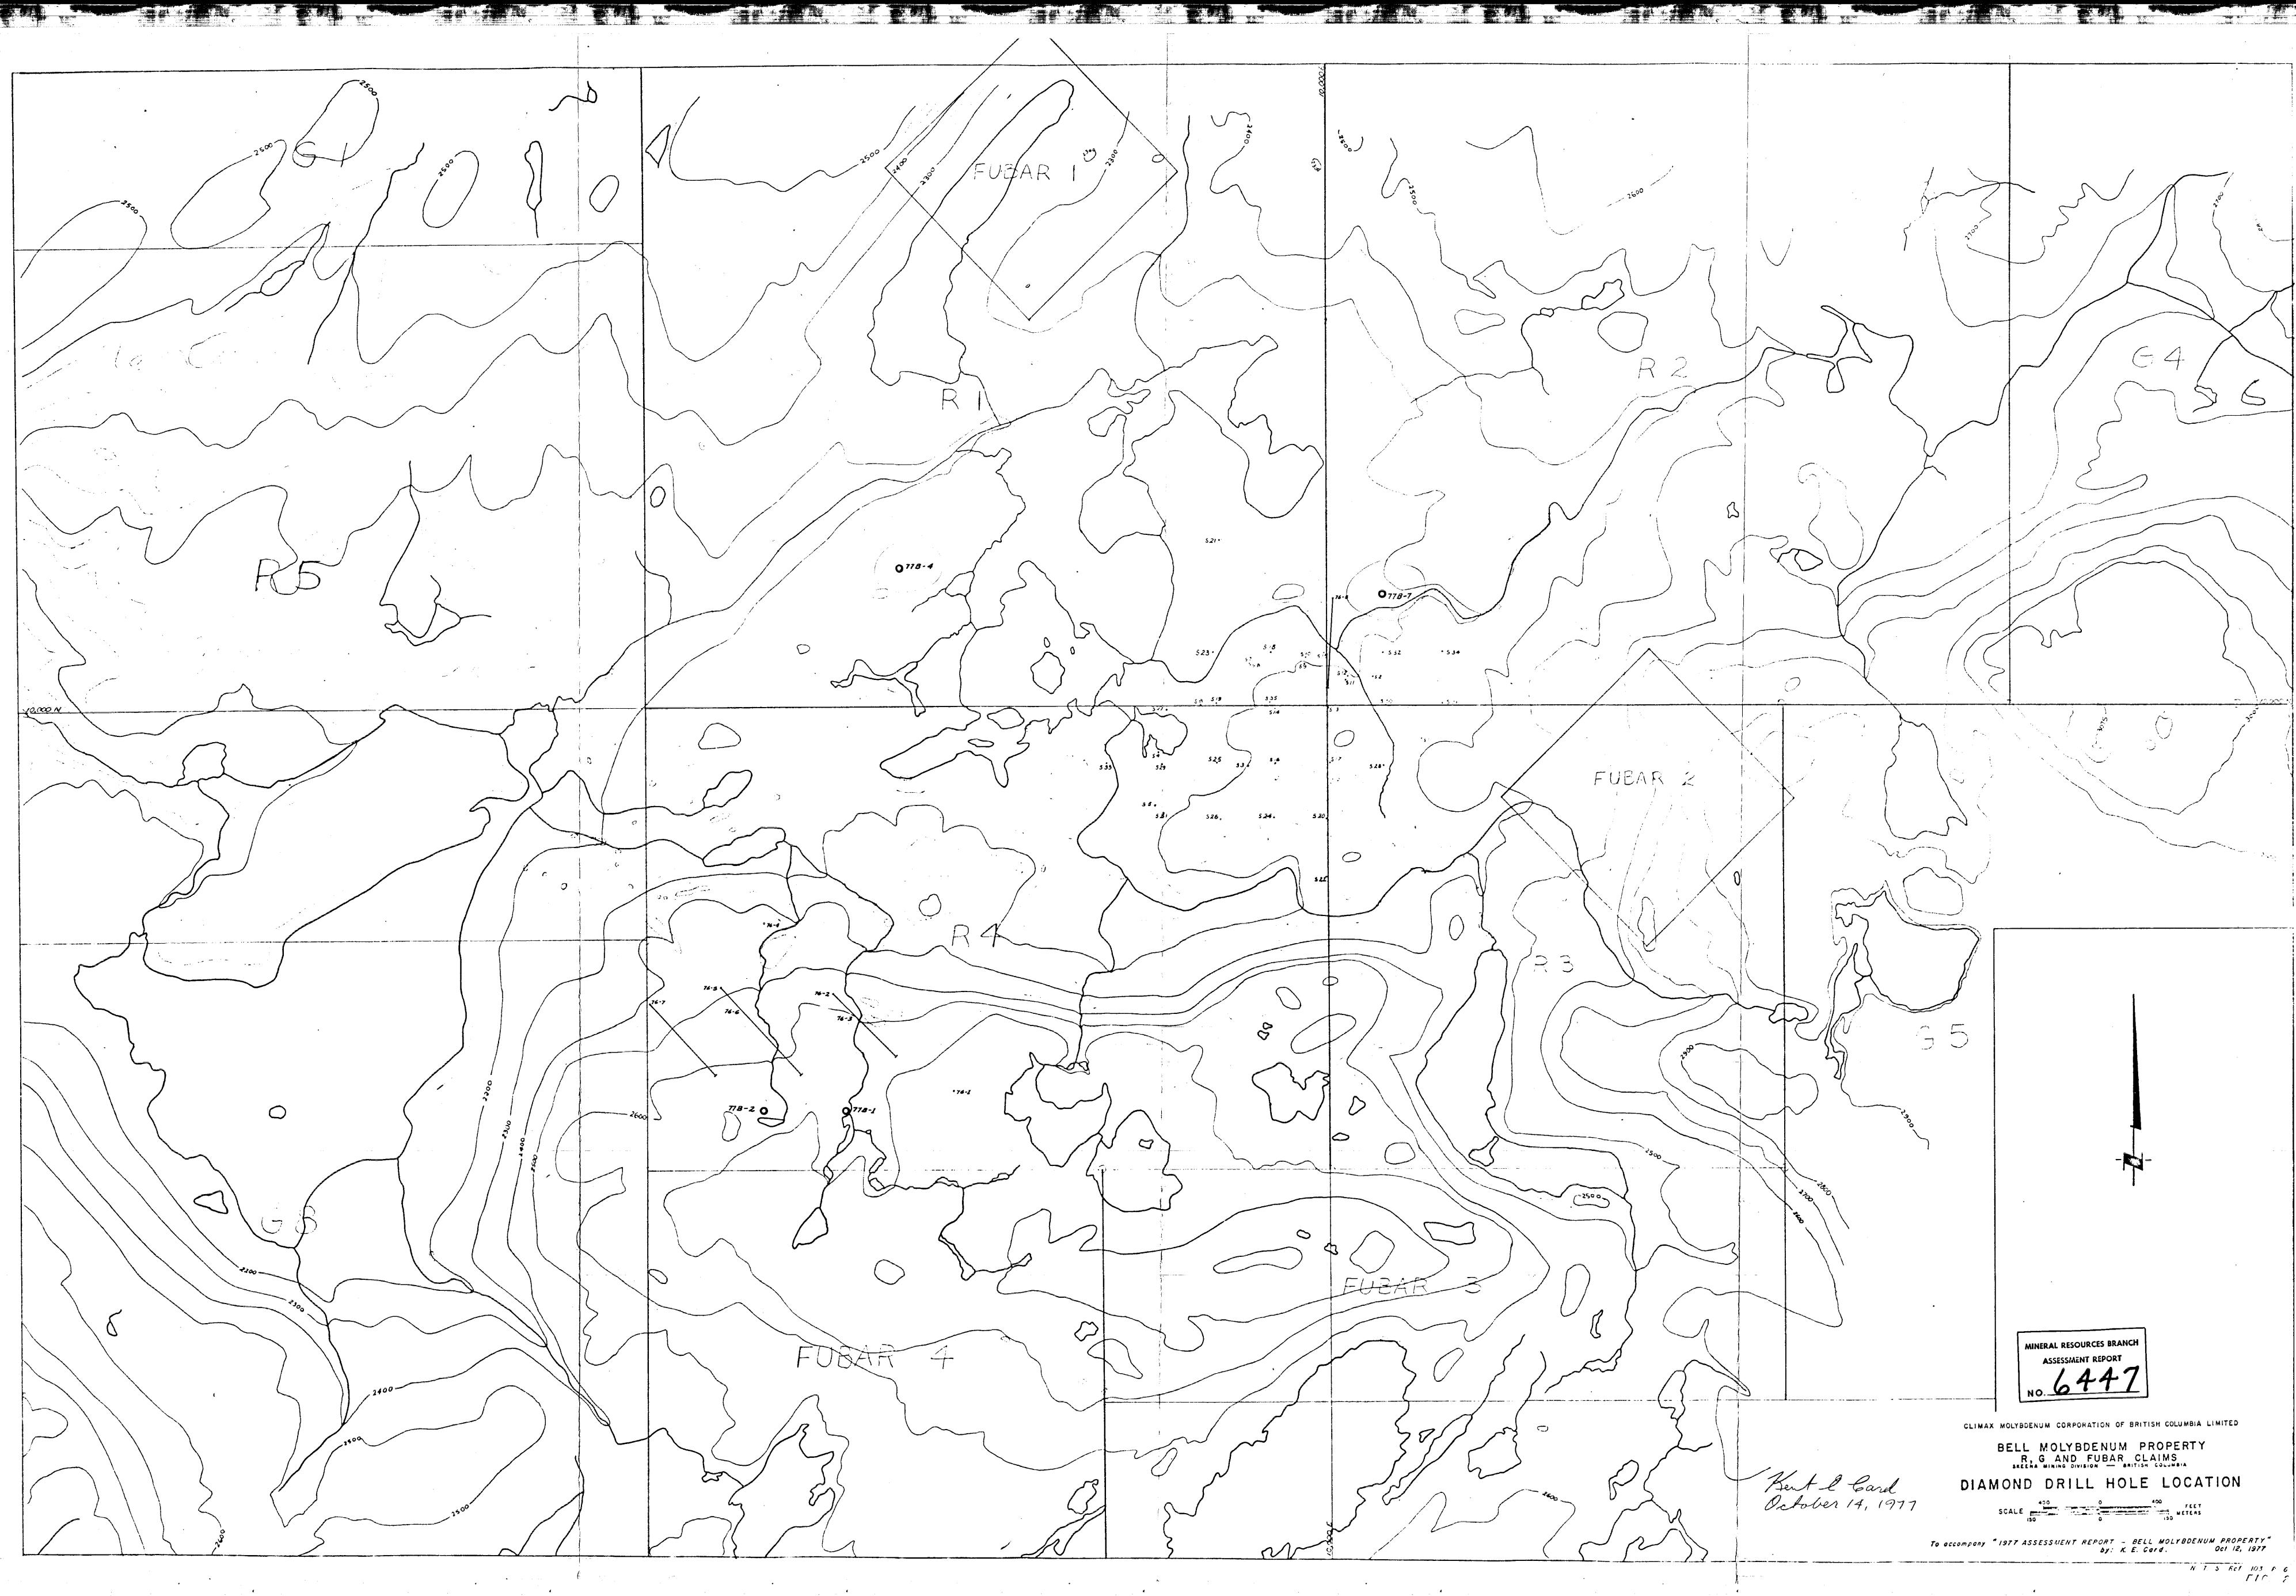

Hole 77B-4 is located in a geologically favourable area approximately one-half mile northwest of the Clary Creek Intrusive Stock. Hole 77B-7 was drilled just northeast of the Clary Creek Stock to test for an extension of the intrusive and mineralization at depth.

Results of this portion of the program are represented by the Drill Logs appended to the report.

DDH 77B-4 is located on the R #1 mineral claim and DDH 77B-7 is located on the R #2 mineral claim.

Drill core has been split and the remaining half is stored at a camp 600 metres southeast of the drill hole location.