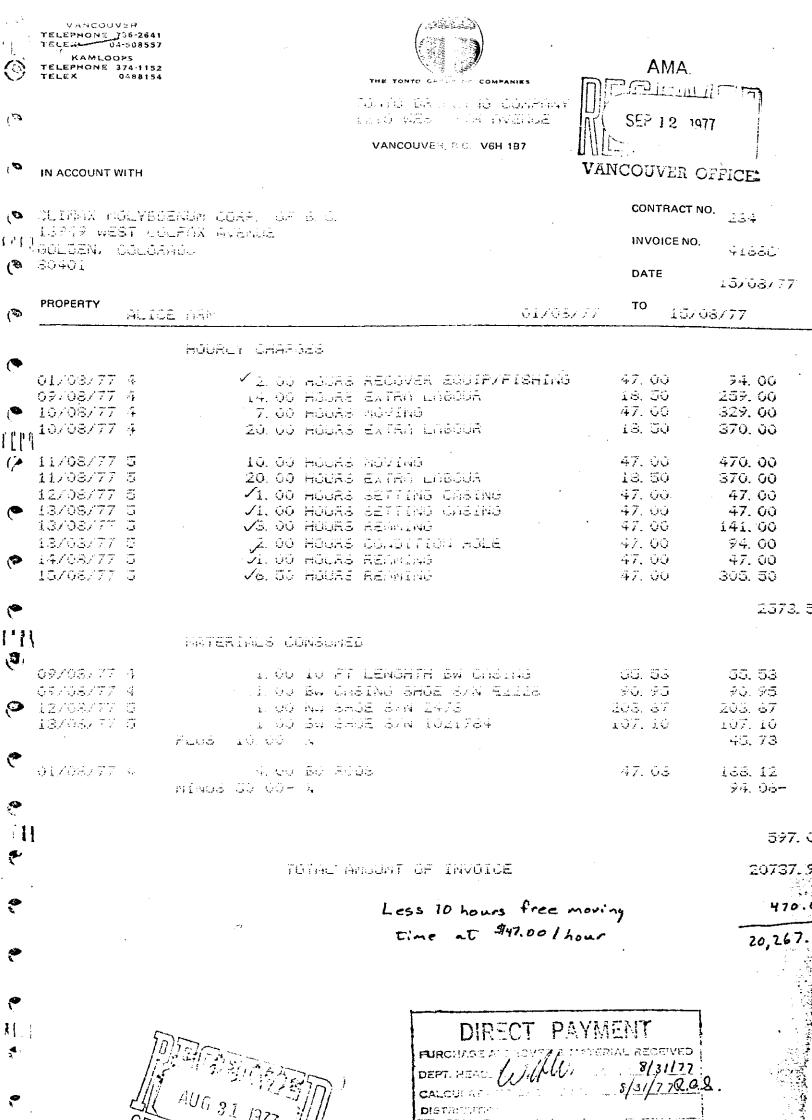

#### Summary of Work

DDH 77B-4 - 1712 feet BQ Diamond Drilling by Tonto Drilling Company, 1215 W.7th Ave., Vancouver, B.C.

Invoice Nos. 4168C and 4159 C

\$27,381.00

We wish \$24,000 of this work to be applied as:

#### Summary of Work

DDH 77B-7 - 504 feet BQ Diamond Drilling by Tonto Drilling Company

Invoice #4176C

\$ 8,386.74

Mobilization - Tonto Drilling Invoice 4139C )
Okanagan Helicopters Ltd. Invoice #185453)

948.60

\$ 9,335.34

We wish \$9,000 of this work applied as 5 years on FUBAR #2

36,16