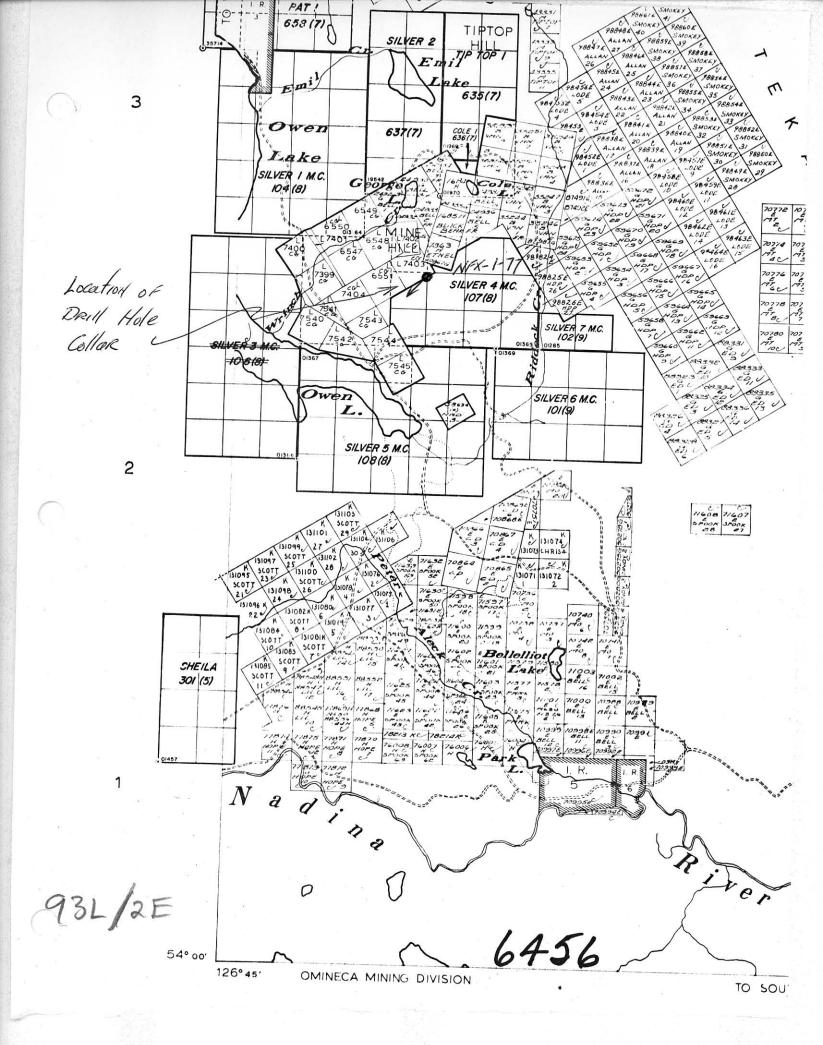

6456

PURSUANT TO REGULATIONS GOVERNING ASSESSMENT WORK UNDER THE MINERAL ACT PART III

DRILLING REPORT

HOLE NFX 1 - 77

SILVER QUEEN PROPERTY

HOUSTON, B.C.

by George O.M. Stewart

MINERAL RESOURCES BRANCH ASSESSMENT REPORT