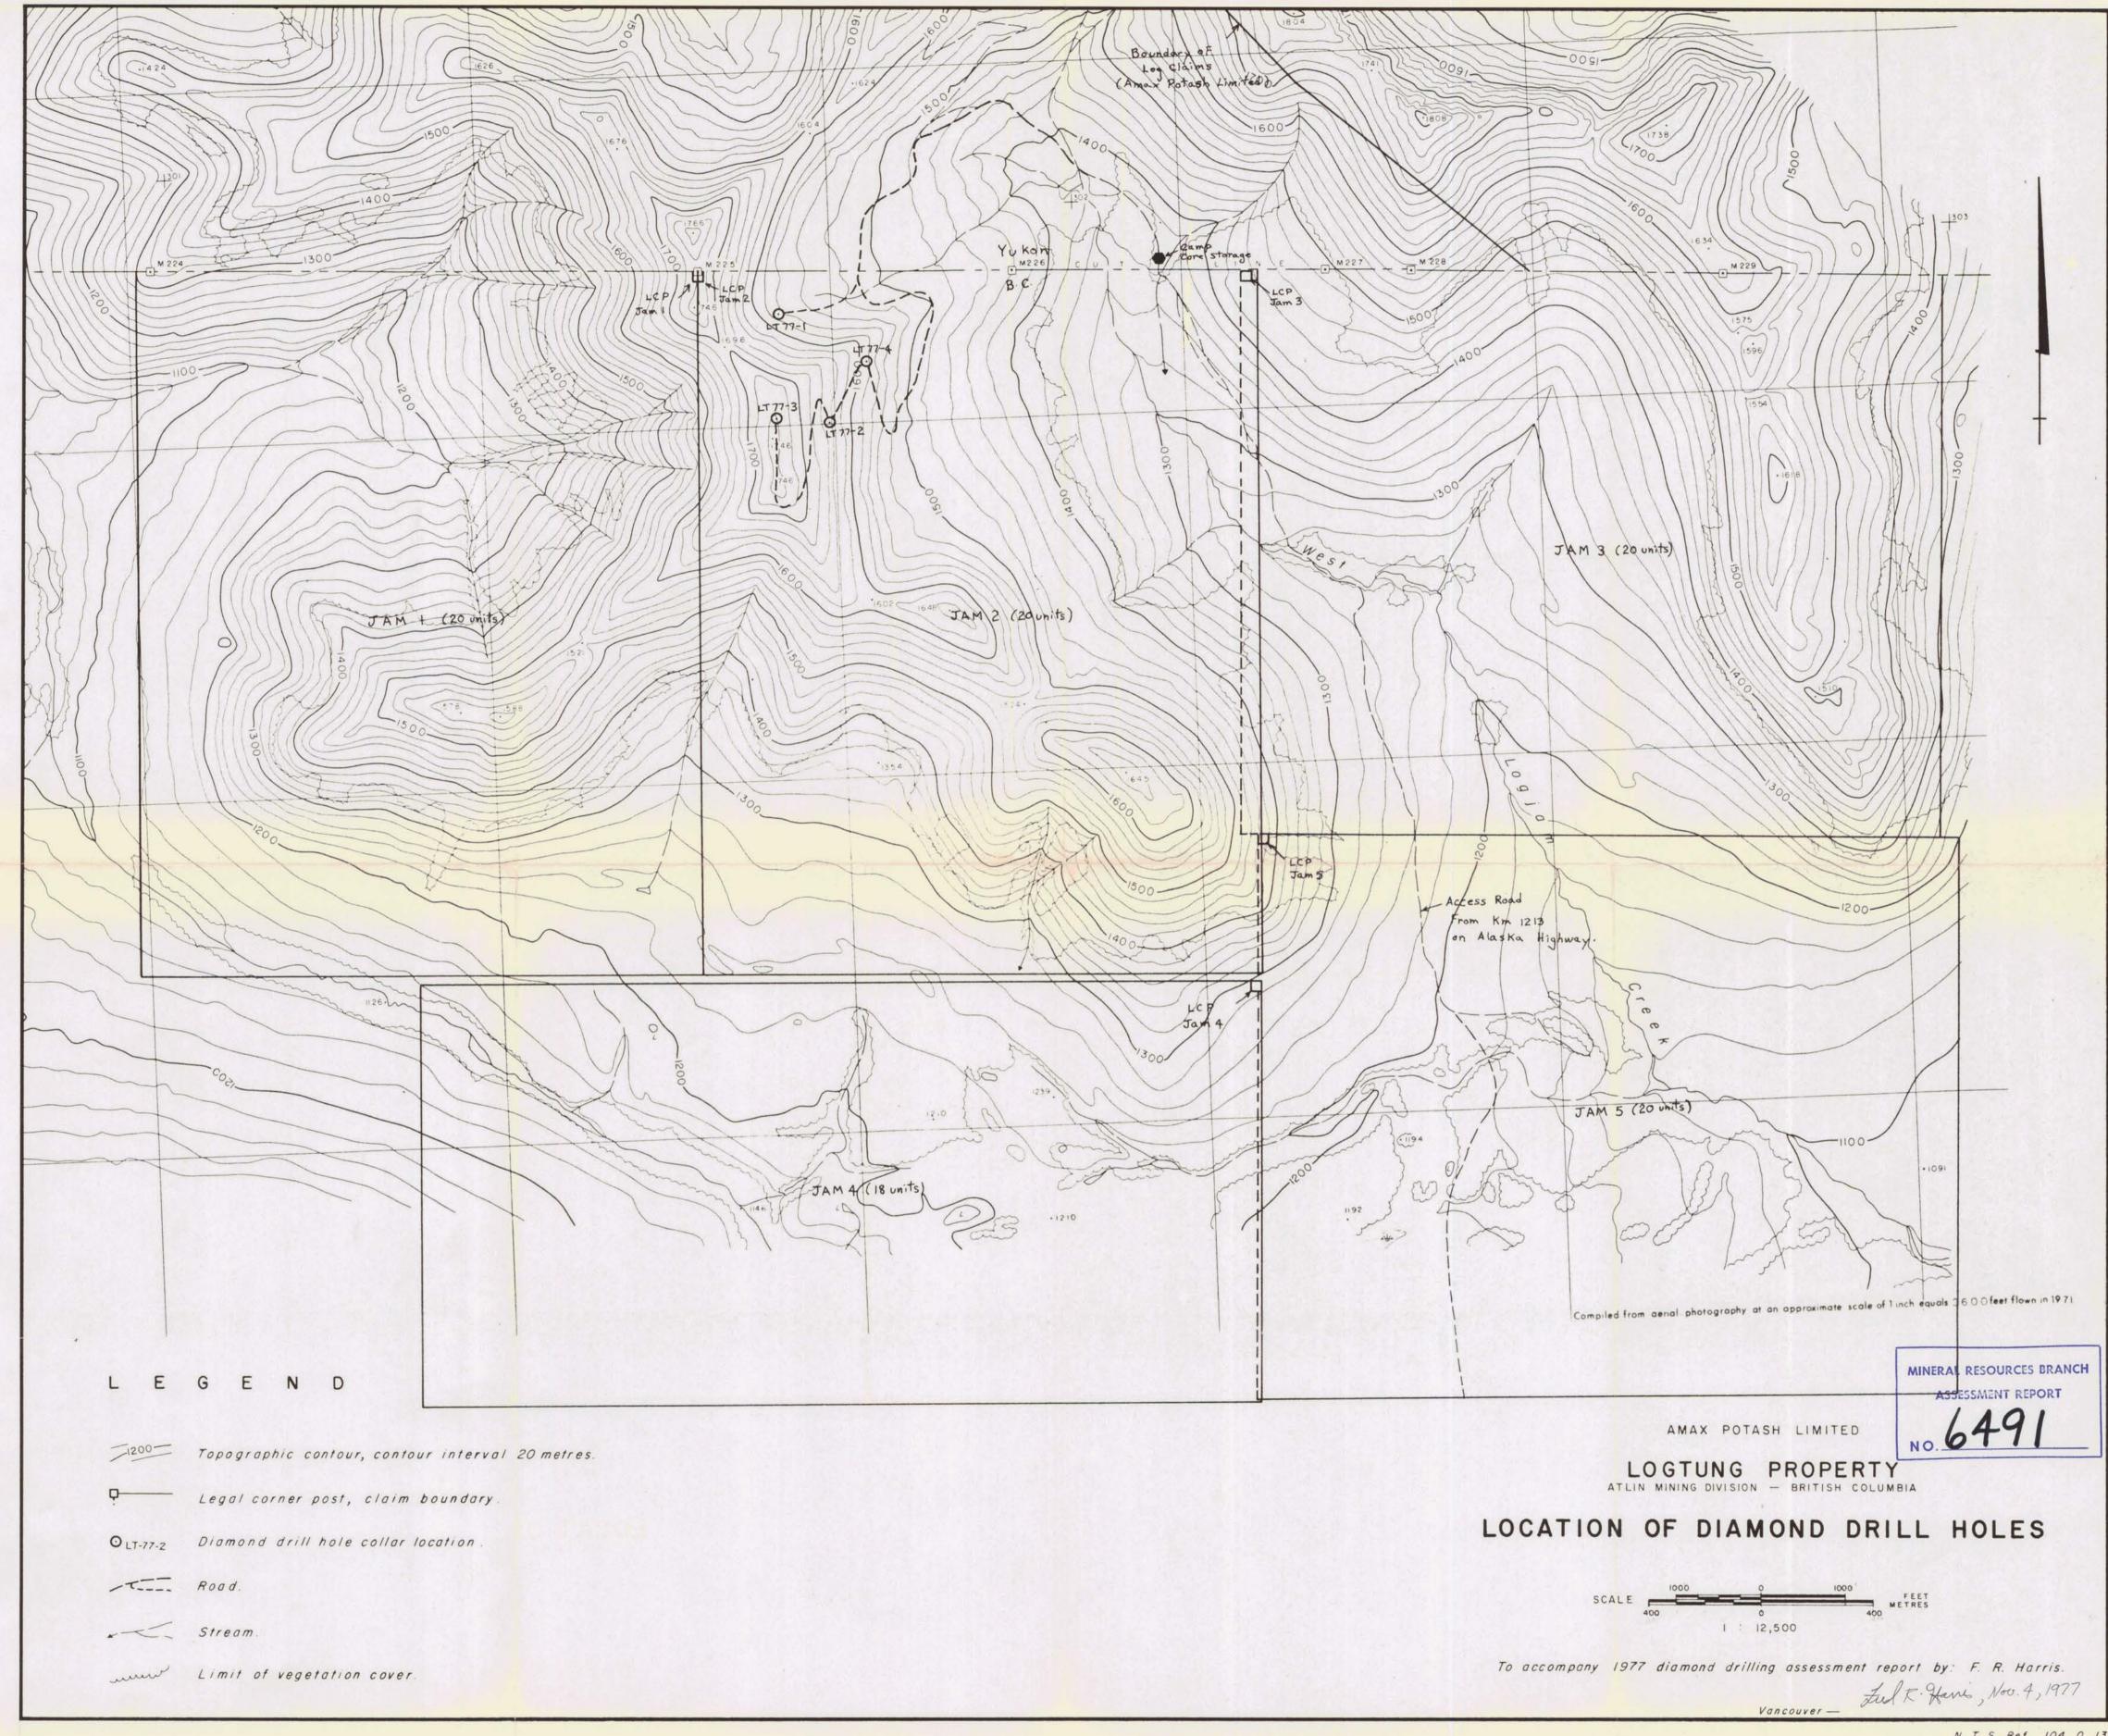

### ILLUSTRATIONS

Figure 1 - Claims Location Map-----1:50,000---After Page 1
2 - Location of Diamond Drill
Holes-----1:12,500---In Pocket

#### LOCATION AND ACCESS

The five Jam claims (98 units) and one Camp claim (2 units), which comprise the British Columbia portion of the Logtung Property, are within the Atlin Mining Division at the headwaters of West Logjam Creek (Figure 1) Centre of the Jam claim block is 8 km north of the Alaska Highway and 9 km east of Smart River. The northern boundary of the Jam claims is the British Columbia-Yukon border -- a cut and surveyed line.

### DIAMOND DRILL PROGRAM

From July 29 to August 17, 1977 (20 days) Caron Diamond Drilling of Whitehorse drilled 416.6 metres of NQ (48 mm diameter) and 58.8 metres of BQ (37 mm diameter) core in four holes. All holes are located within Jam 2 and as shown in Figure 2. Drill core is stored on the property.