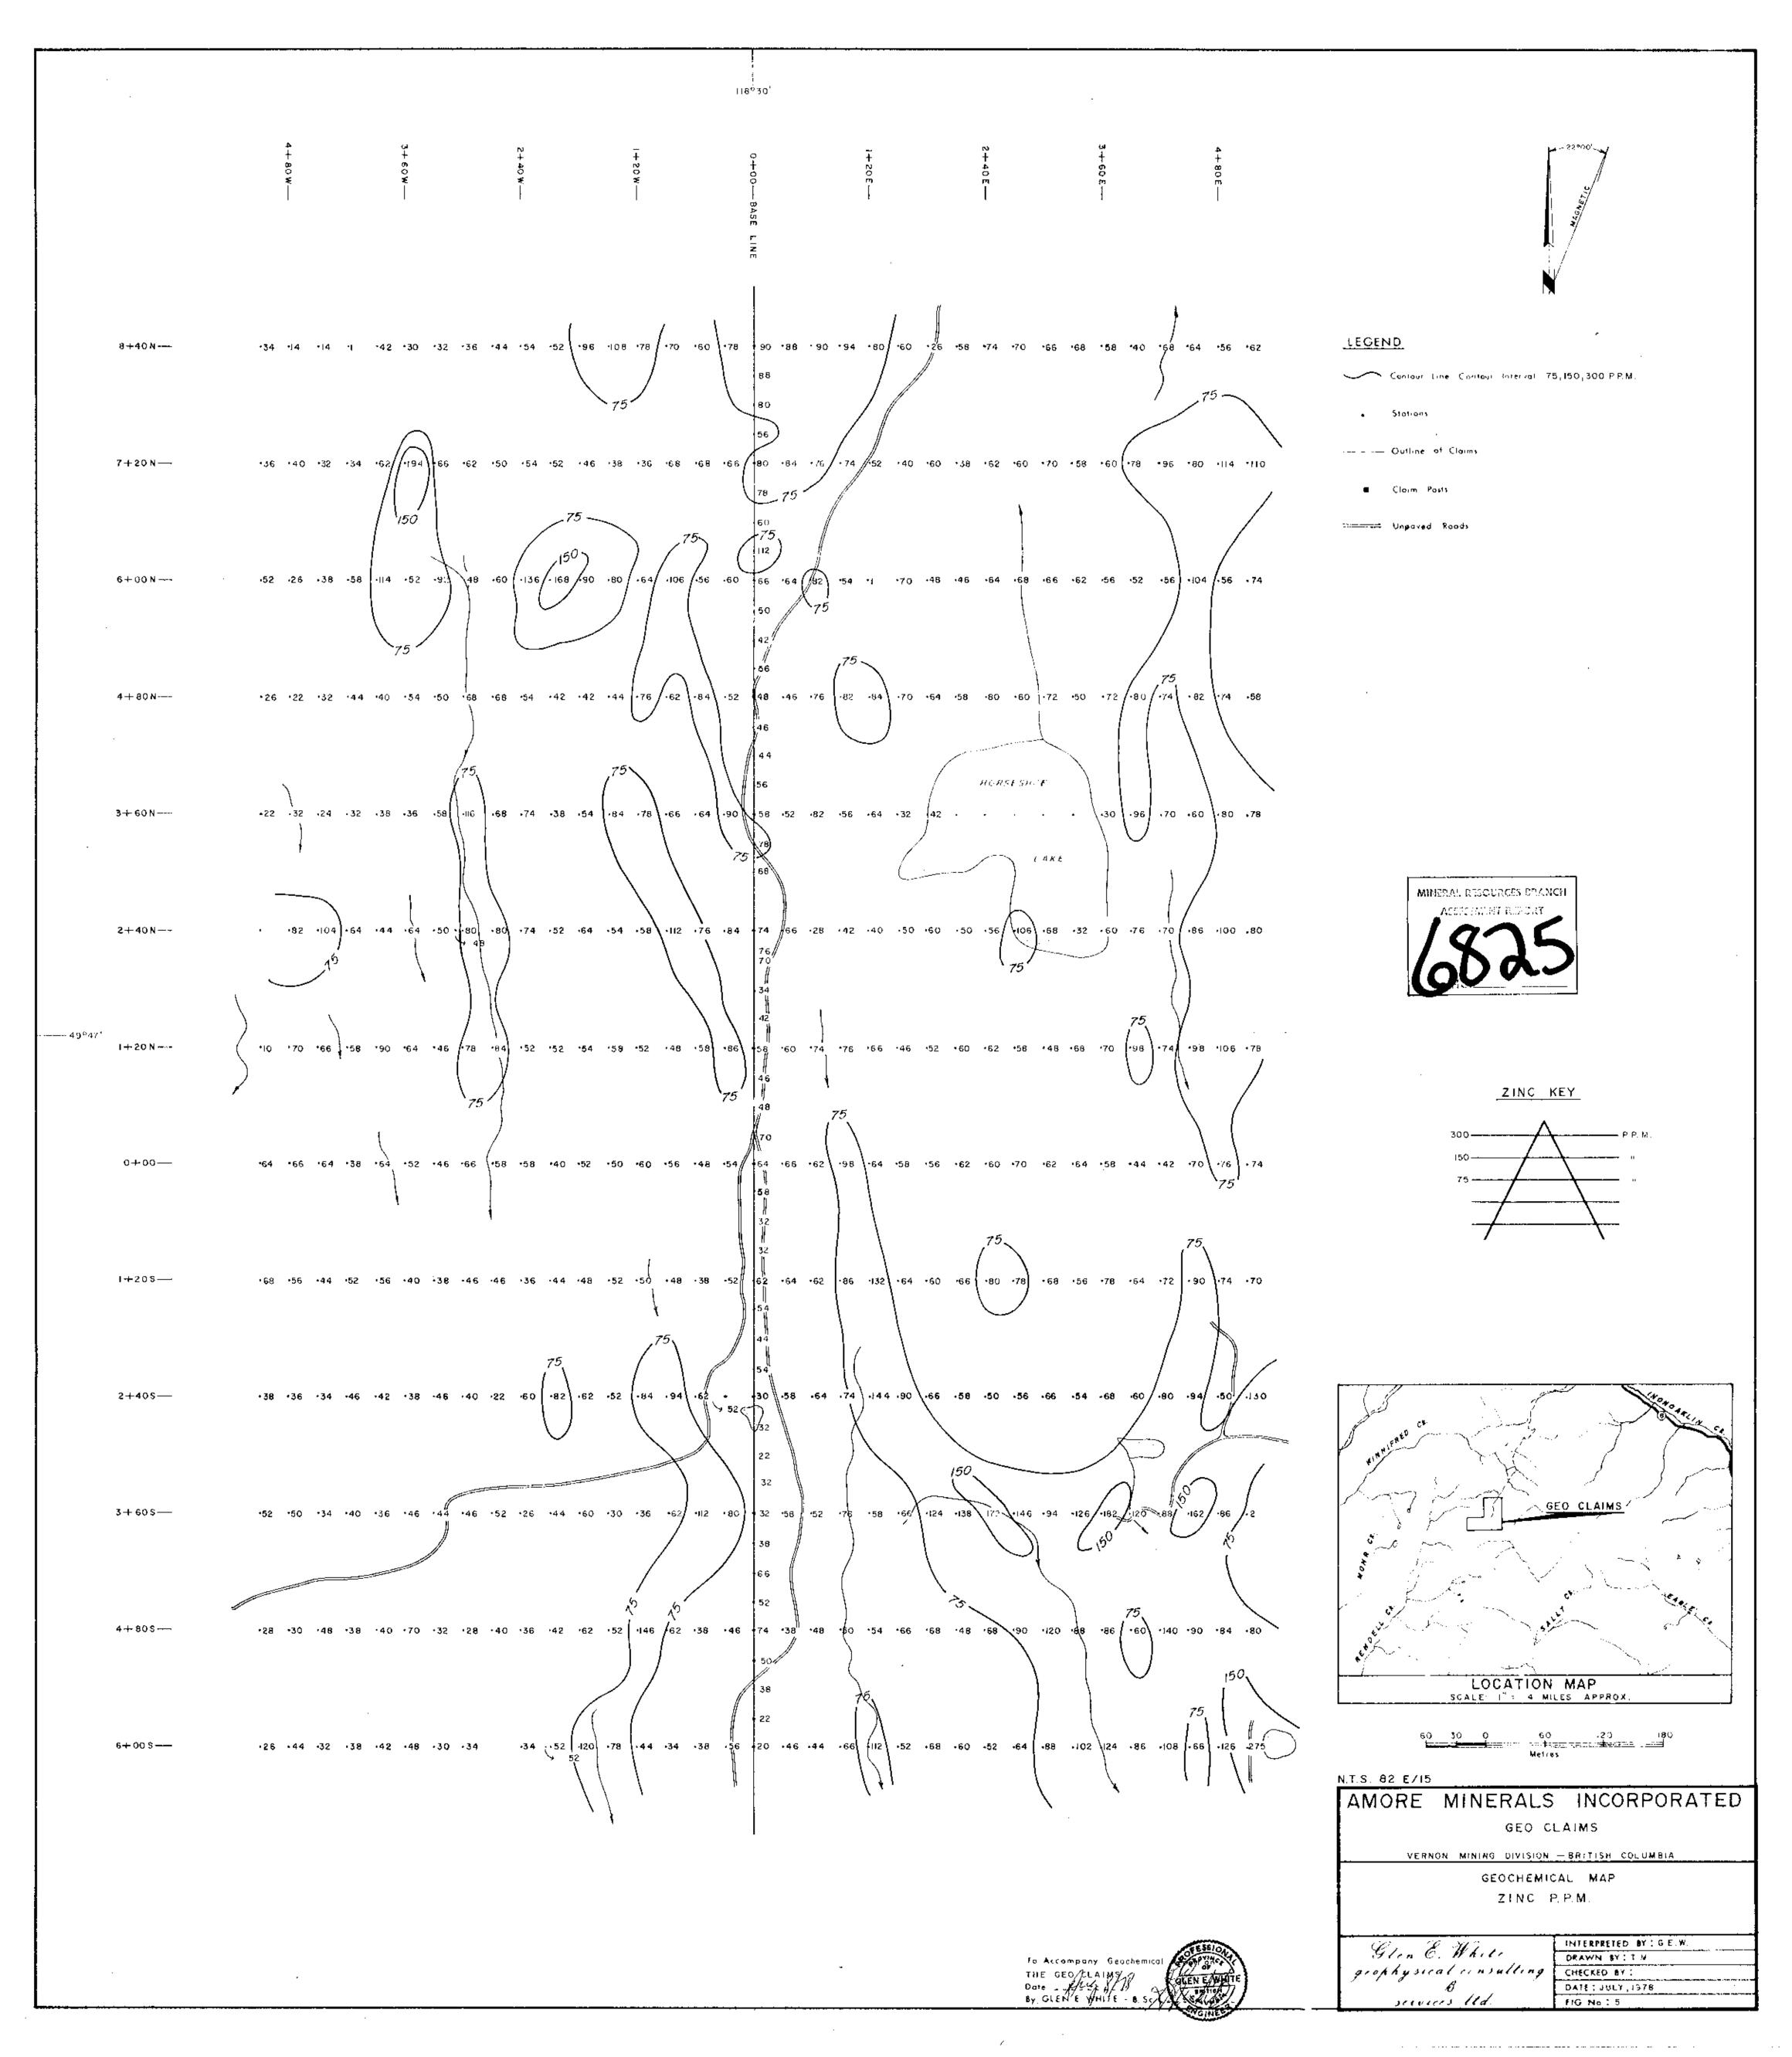

The zinc geochemical map, Figure 5, did not detect any strongly anomalous values. However, zinc is a geochemically mobile element and in this case shows a number of weakly anomalous trends which correlate well with the copper, lead and silver data. The SE corner shows as weakly anomalous with a northerly trend up the eastern boundary of the survey grid which is similar to the copper data, and a northwesterly trend which correlates with the lead data just west of Horseshoe Lake. These weakly anomalous geochemical trends likely reflect

the underlying lithology. However, a definite coincidence of anomalous silver, lead and zinc geochemical values occurs at 2 / 10E on Line 3 / 60S.