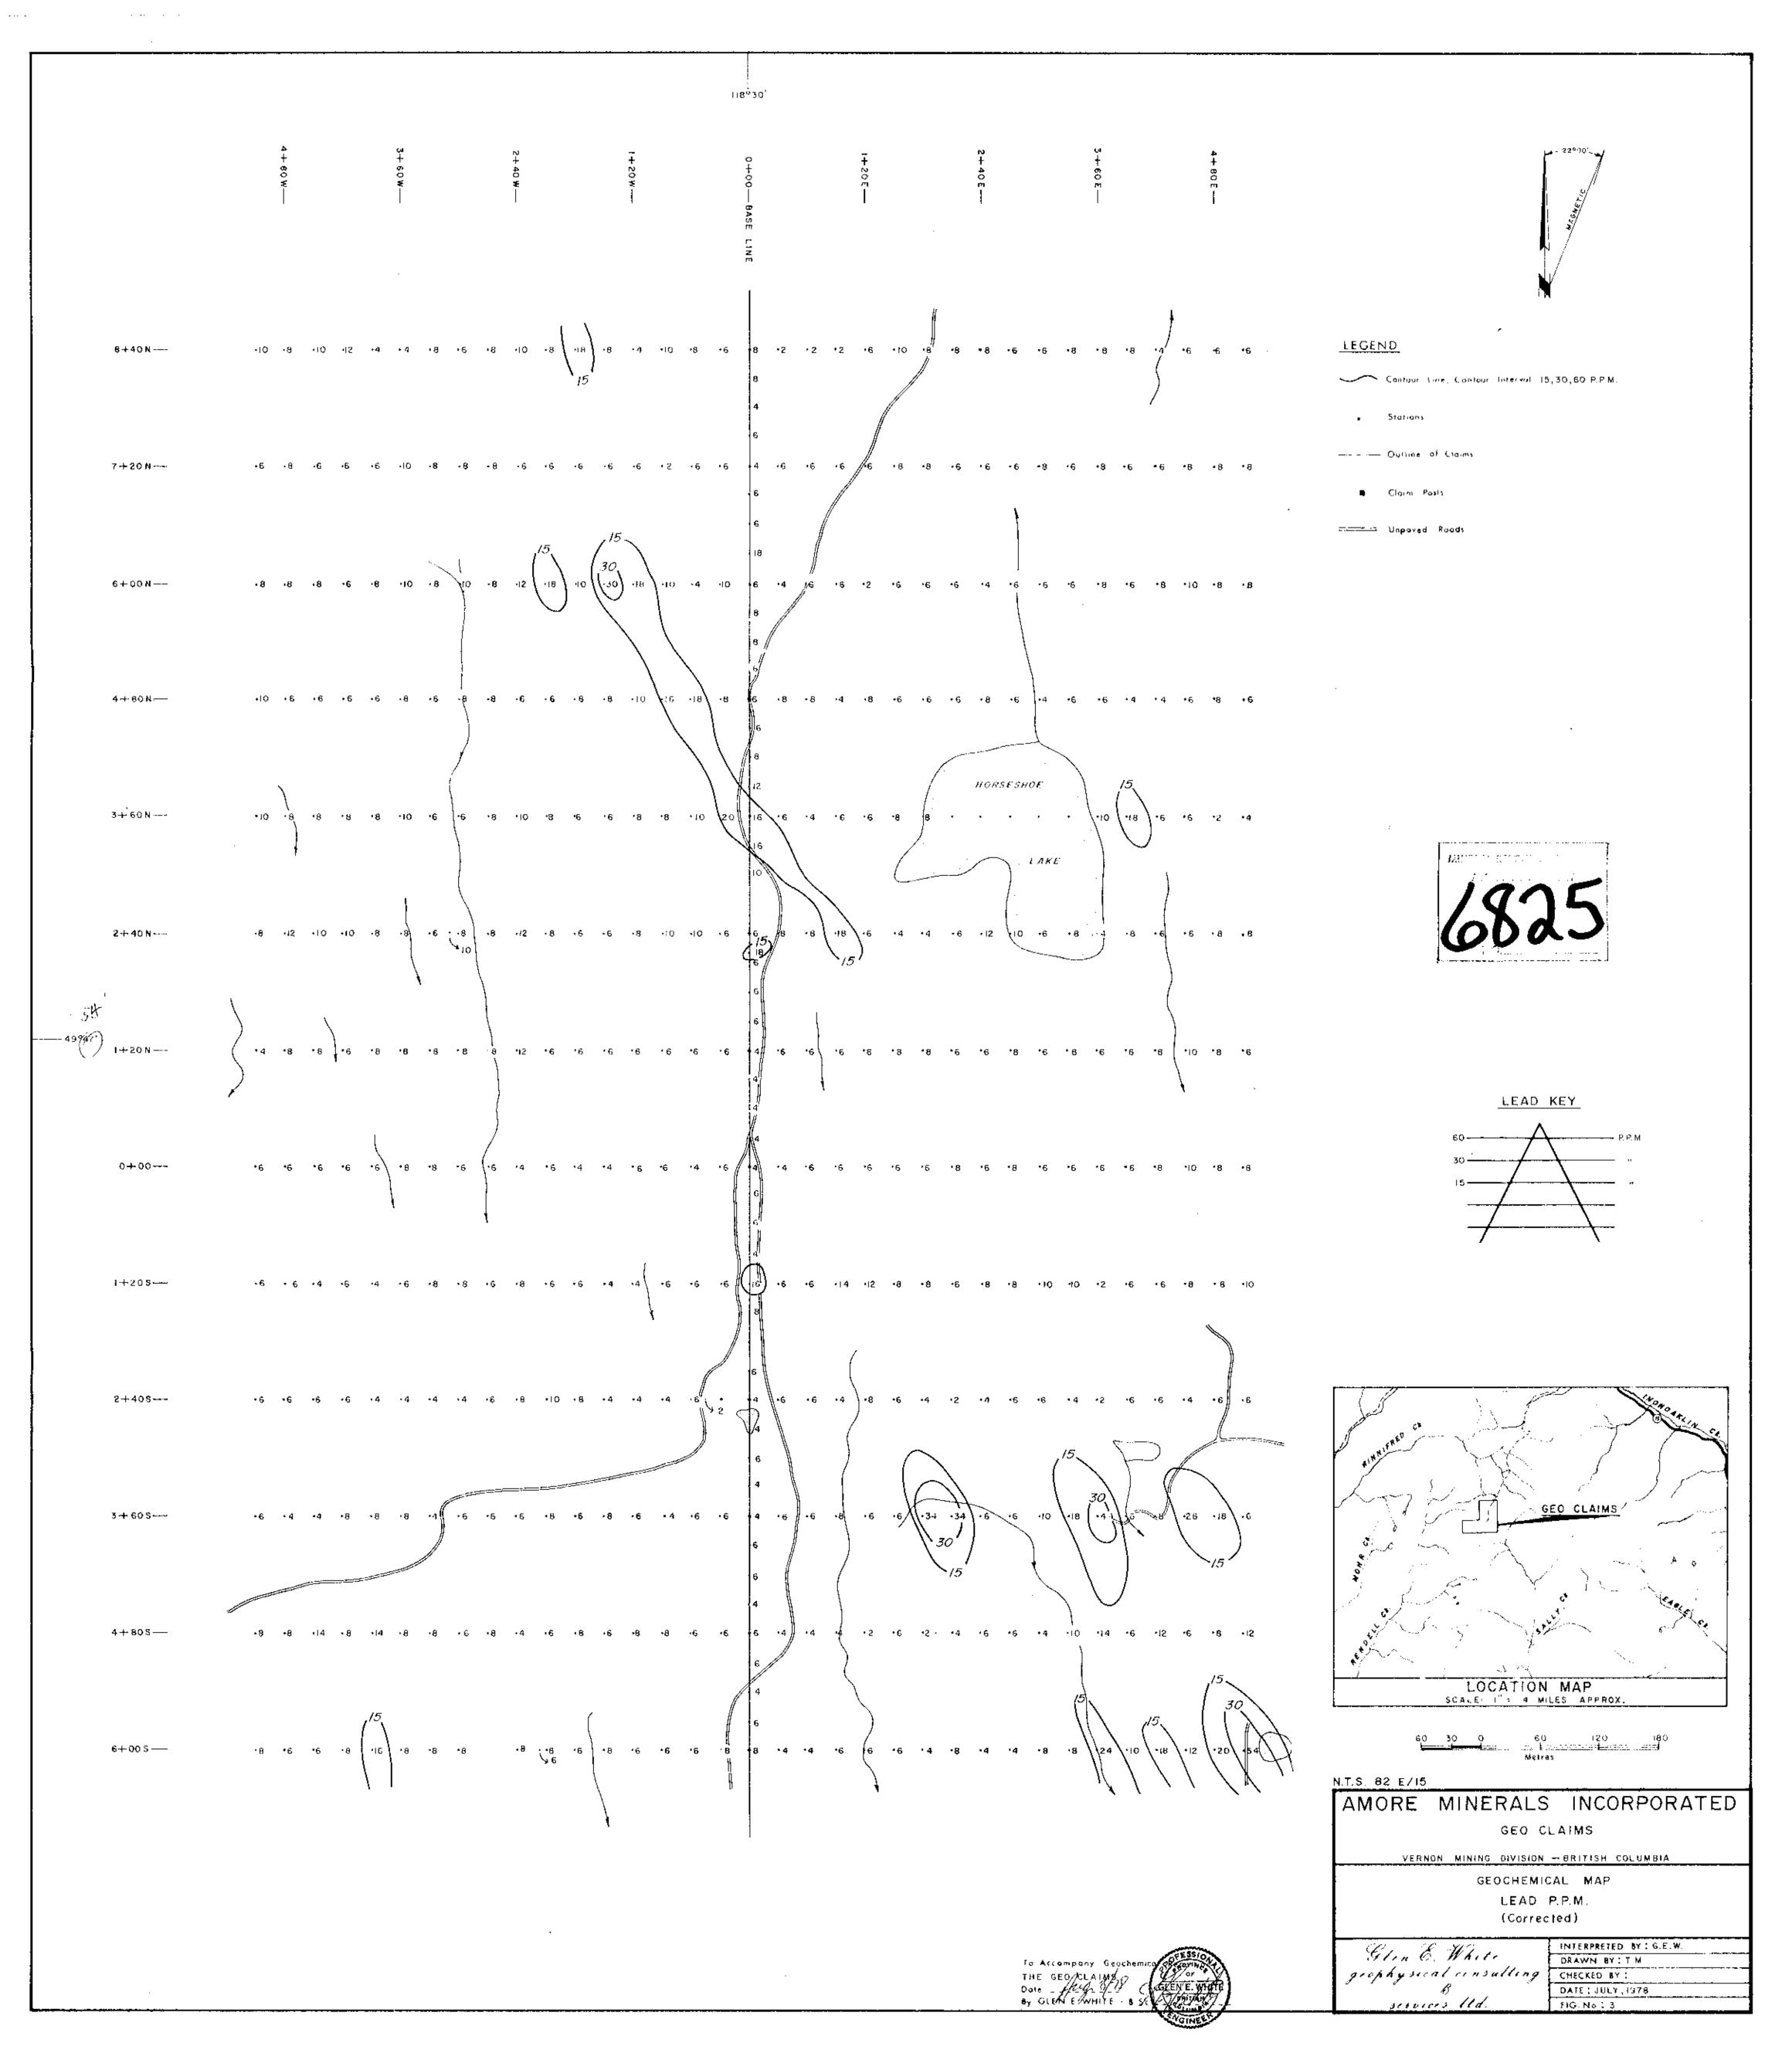

#### DISCUSSION OF RESULTS

The copper, lead, silver and zinc geochemical data are illustrated on Figures 2 - 5 respectively.

Figure 2, which illustrates the copper geochemical results, shows several broad above background trends along the west side of the survey area. A single value high of 122 p.p.m. was detected on line 3 \neq 60 S at 3 \neq 90 W. The lead geochemical values shown on Figure 3 have been corrected at the laboratory for interelement interference and thus show a very low background of some 8 p.p.m. A NW trend of weakly anomalous values was detected just west of Horseshoe Lake. A cluster of above background values with no apparent relationship occur in the extreme SE corner of the survey grid.