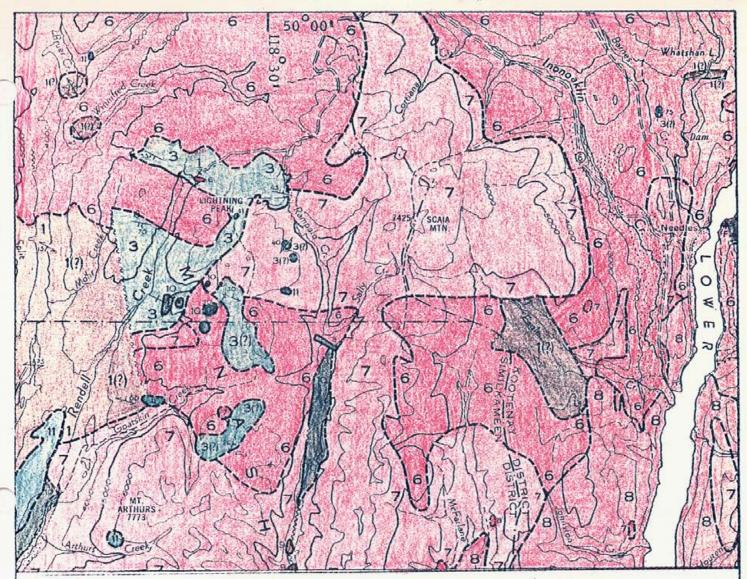

TERTIARY

PALAEOCENE or EOCENE

Phoenix Volcanic Group

Andesite, trachyte; minor tuff, shale.

Mettle River Formation
Rhyolite & dacite flows & tuffs, etc.

#### PALAEOCENE

8 Coryell Intrusions - Syenite, monzonite, shonkinite, and granite.

LOWER CRETACEOUS?

Valhalla Intrusions - granite, porphyritic granite.

Nelson Intrusions - granodiorite, diorite, porphyritic granite, monzonite, quartz monzonite.

#### PERMIAN?

Anarchist Group - greenstone, greywacke, limestone, paragneiss.

#### PROTEROZOIC?

Monashee and Grand Forks

Groups - paragneiss, minor

crystalline limestone, pegmatite.

Scale: 1" - 4 miles. NTS Ref. 82E.

Part of Map 6-1957 by H.W. Little

GEOLOGY OF LIGHTNING PEAK AREA Vernon Mining Division, B. C.

#### GENERAL GEOLOGY

The area of the mineral claims is shown on Geology Map 6-1957, East Half, Kettle River, B.C., to be underlain by rocks of the Anarchist Group of probable Permian age which have been intruded by the Nelson and Valhalla plutonic rocks. The Anarchist Group consists variously of greenstone, greywacke, limestone and paragneiss. Both the Nelson and Valhalla intrusions are granitic in nature. Mineralization in the area of the Geo claims appears to be contact metasomatic or "skarn" type deposits containing magnetite, pyrite, pyrrhotite, sphalerite, chalcopyrite and argentiferous galena with a trace of gold.