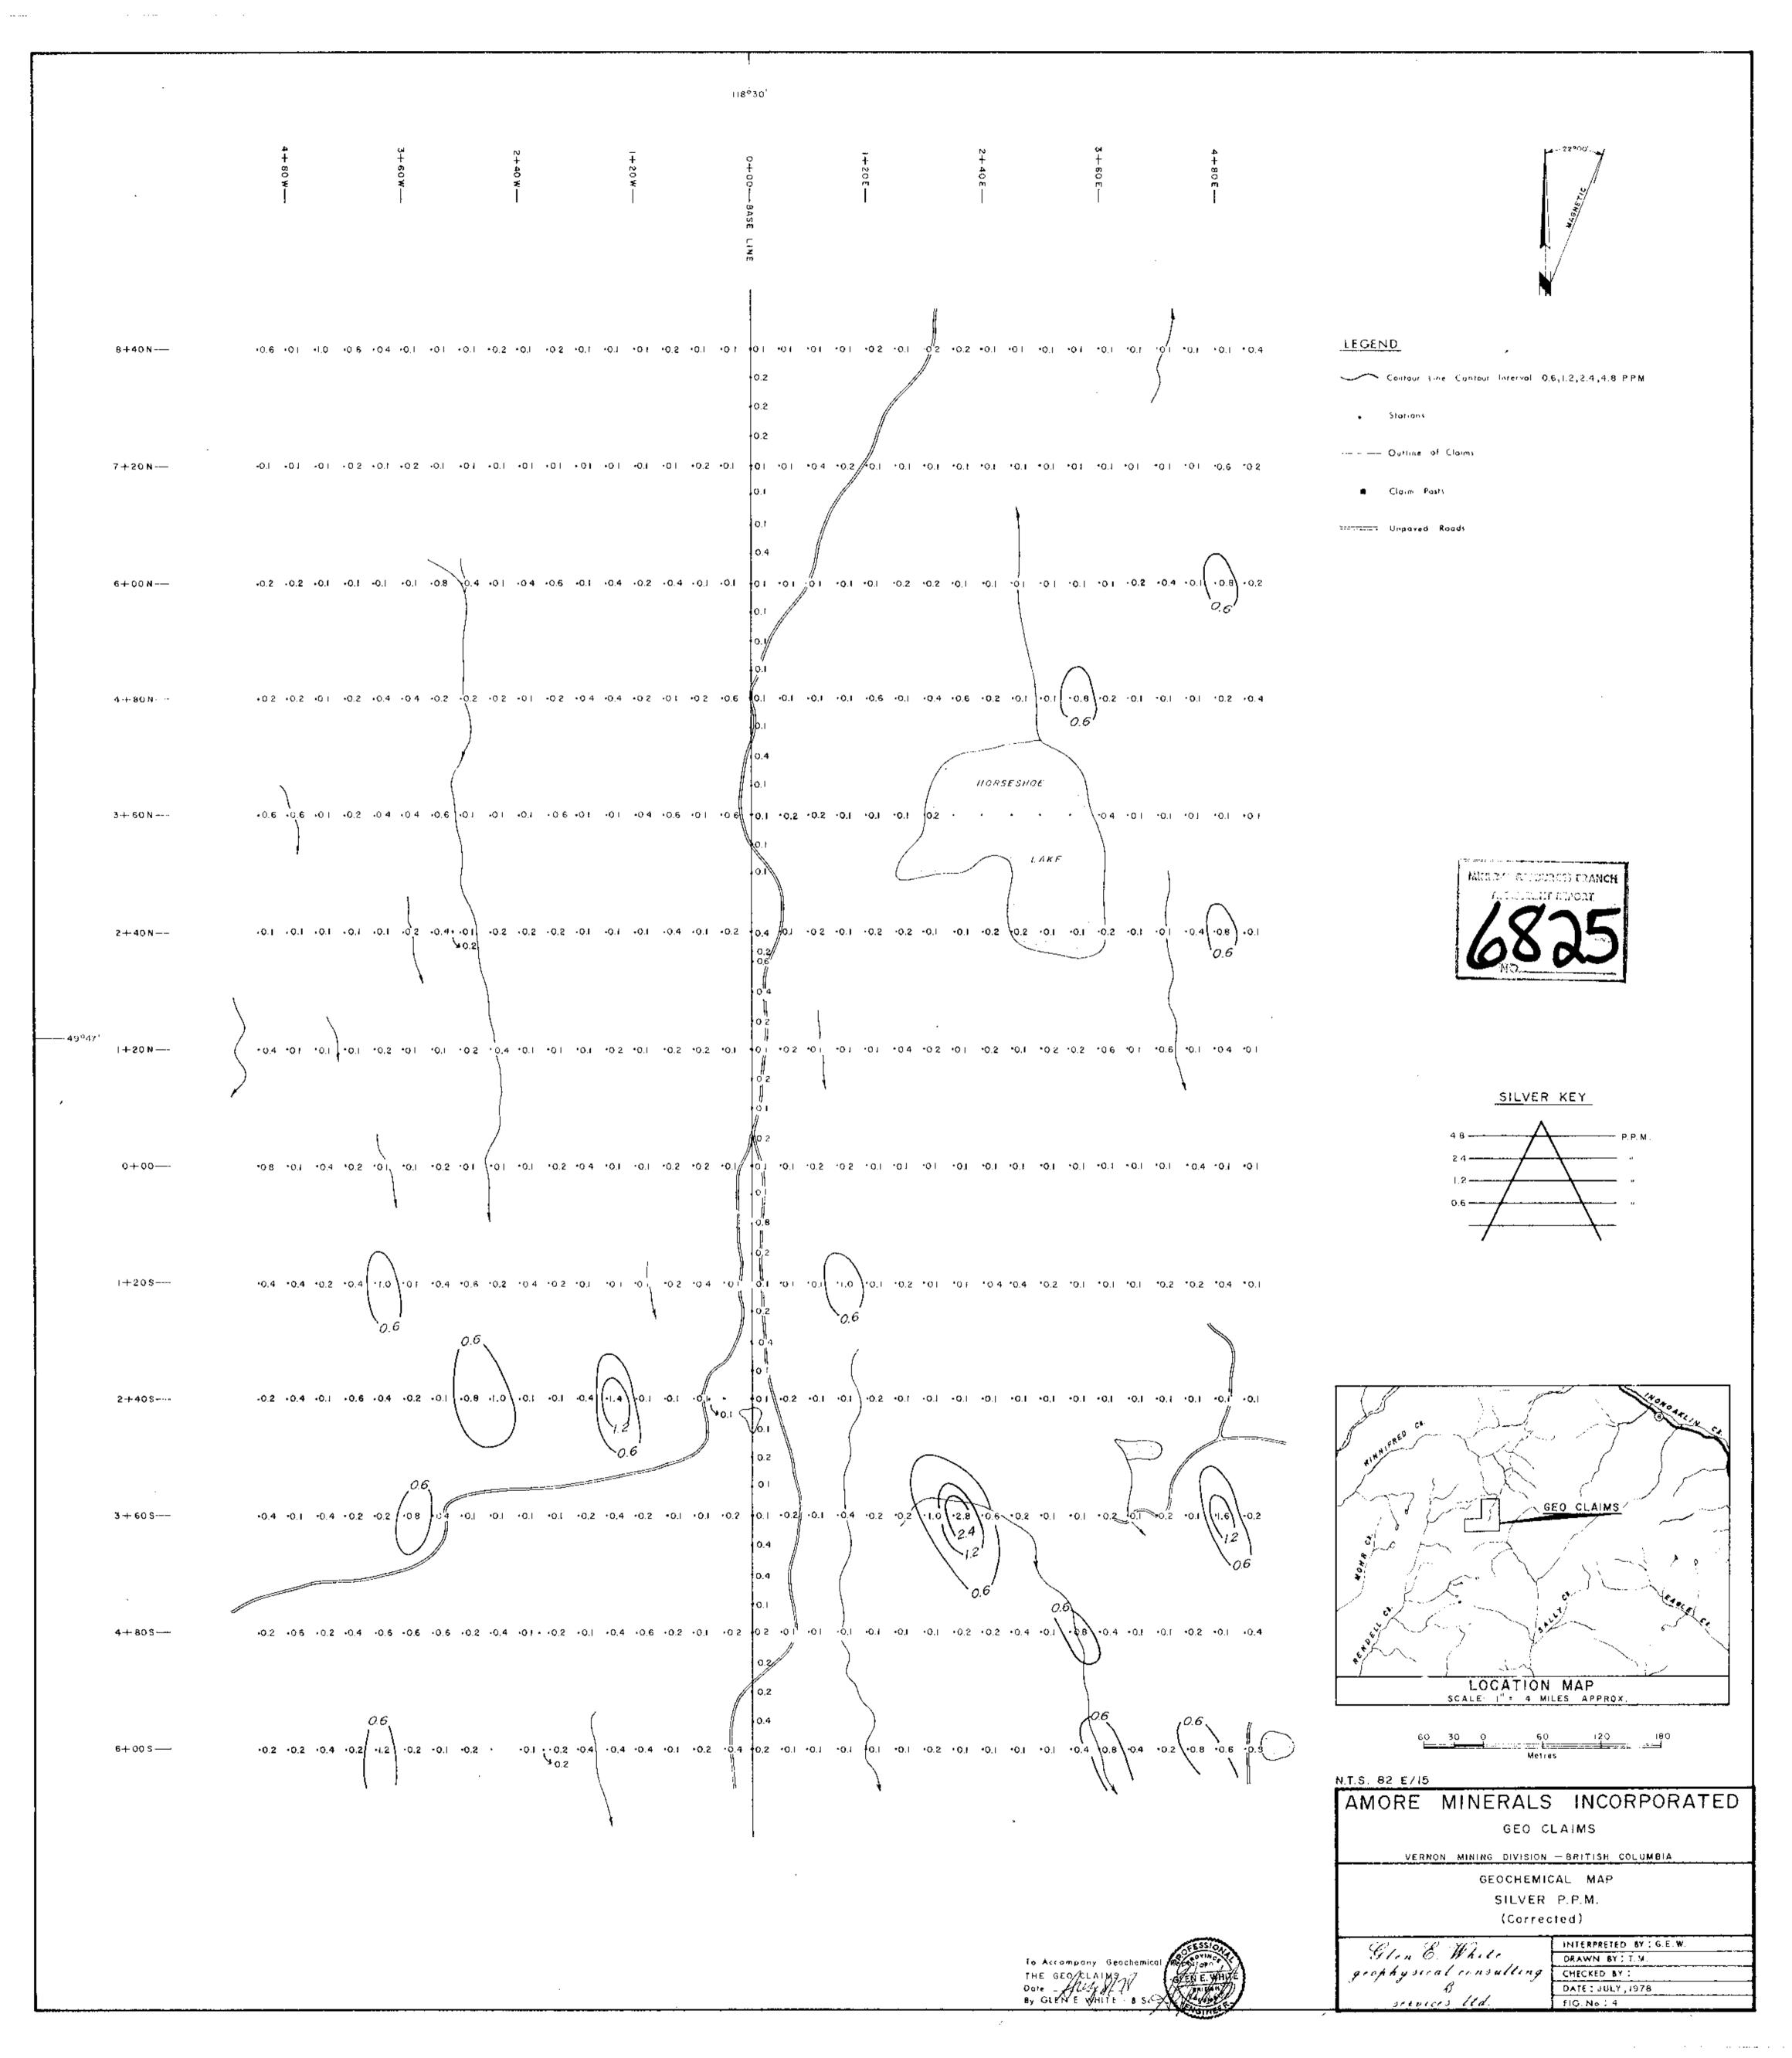

The corrected silver values are illustrated on Figure 4. A number of weakly anomalous values were obtained in the southern section of the survey grid particularly in the SE corner where a high of 2.8 p.p.m. silver was detected at  $2 \neq 10$  W on line  $3 \neq 60$  S.

the underlying lithology. However, a definite coincidence of anomalous silver, lead and zinc geochemical values occurs at 2 / 10E on Line 3 / 60S.

#### CONCLUSION AND RECOMMENDATIONS

A program of linecutting and soil sampling was conducted over a portion of the Geo 2 mineral claim Lightning Peak area B. C. on behalf of Amore Minerals Incorporated. The soil sampling program delineated an area of weakly anomalous geochemical values in the southeast corner of the survey grid. Within this zone a coincidence of anomalous lead, zinc and silver values at 2 \$\neq\$ 10E on line 3 \$\neq\$ 60S would possibly indicate a weakly mineralized vien of sphalerite and galena mineralization. The significance of this anomaly may best be evaluated by determining the underlying lithology and depth of overburden.