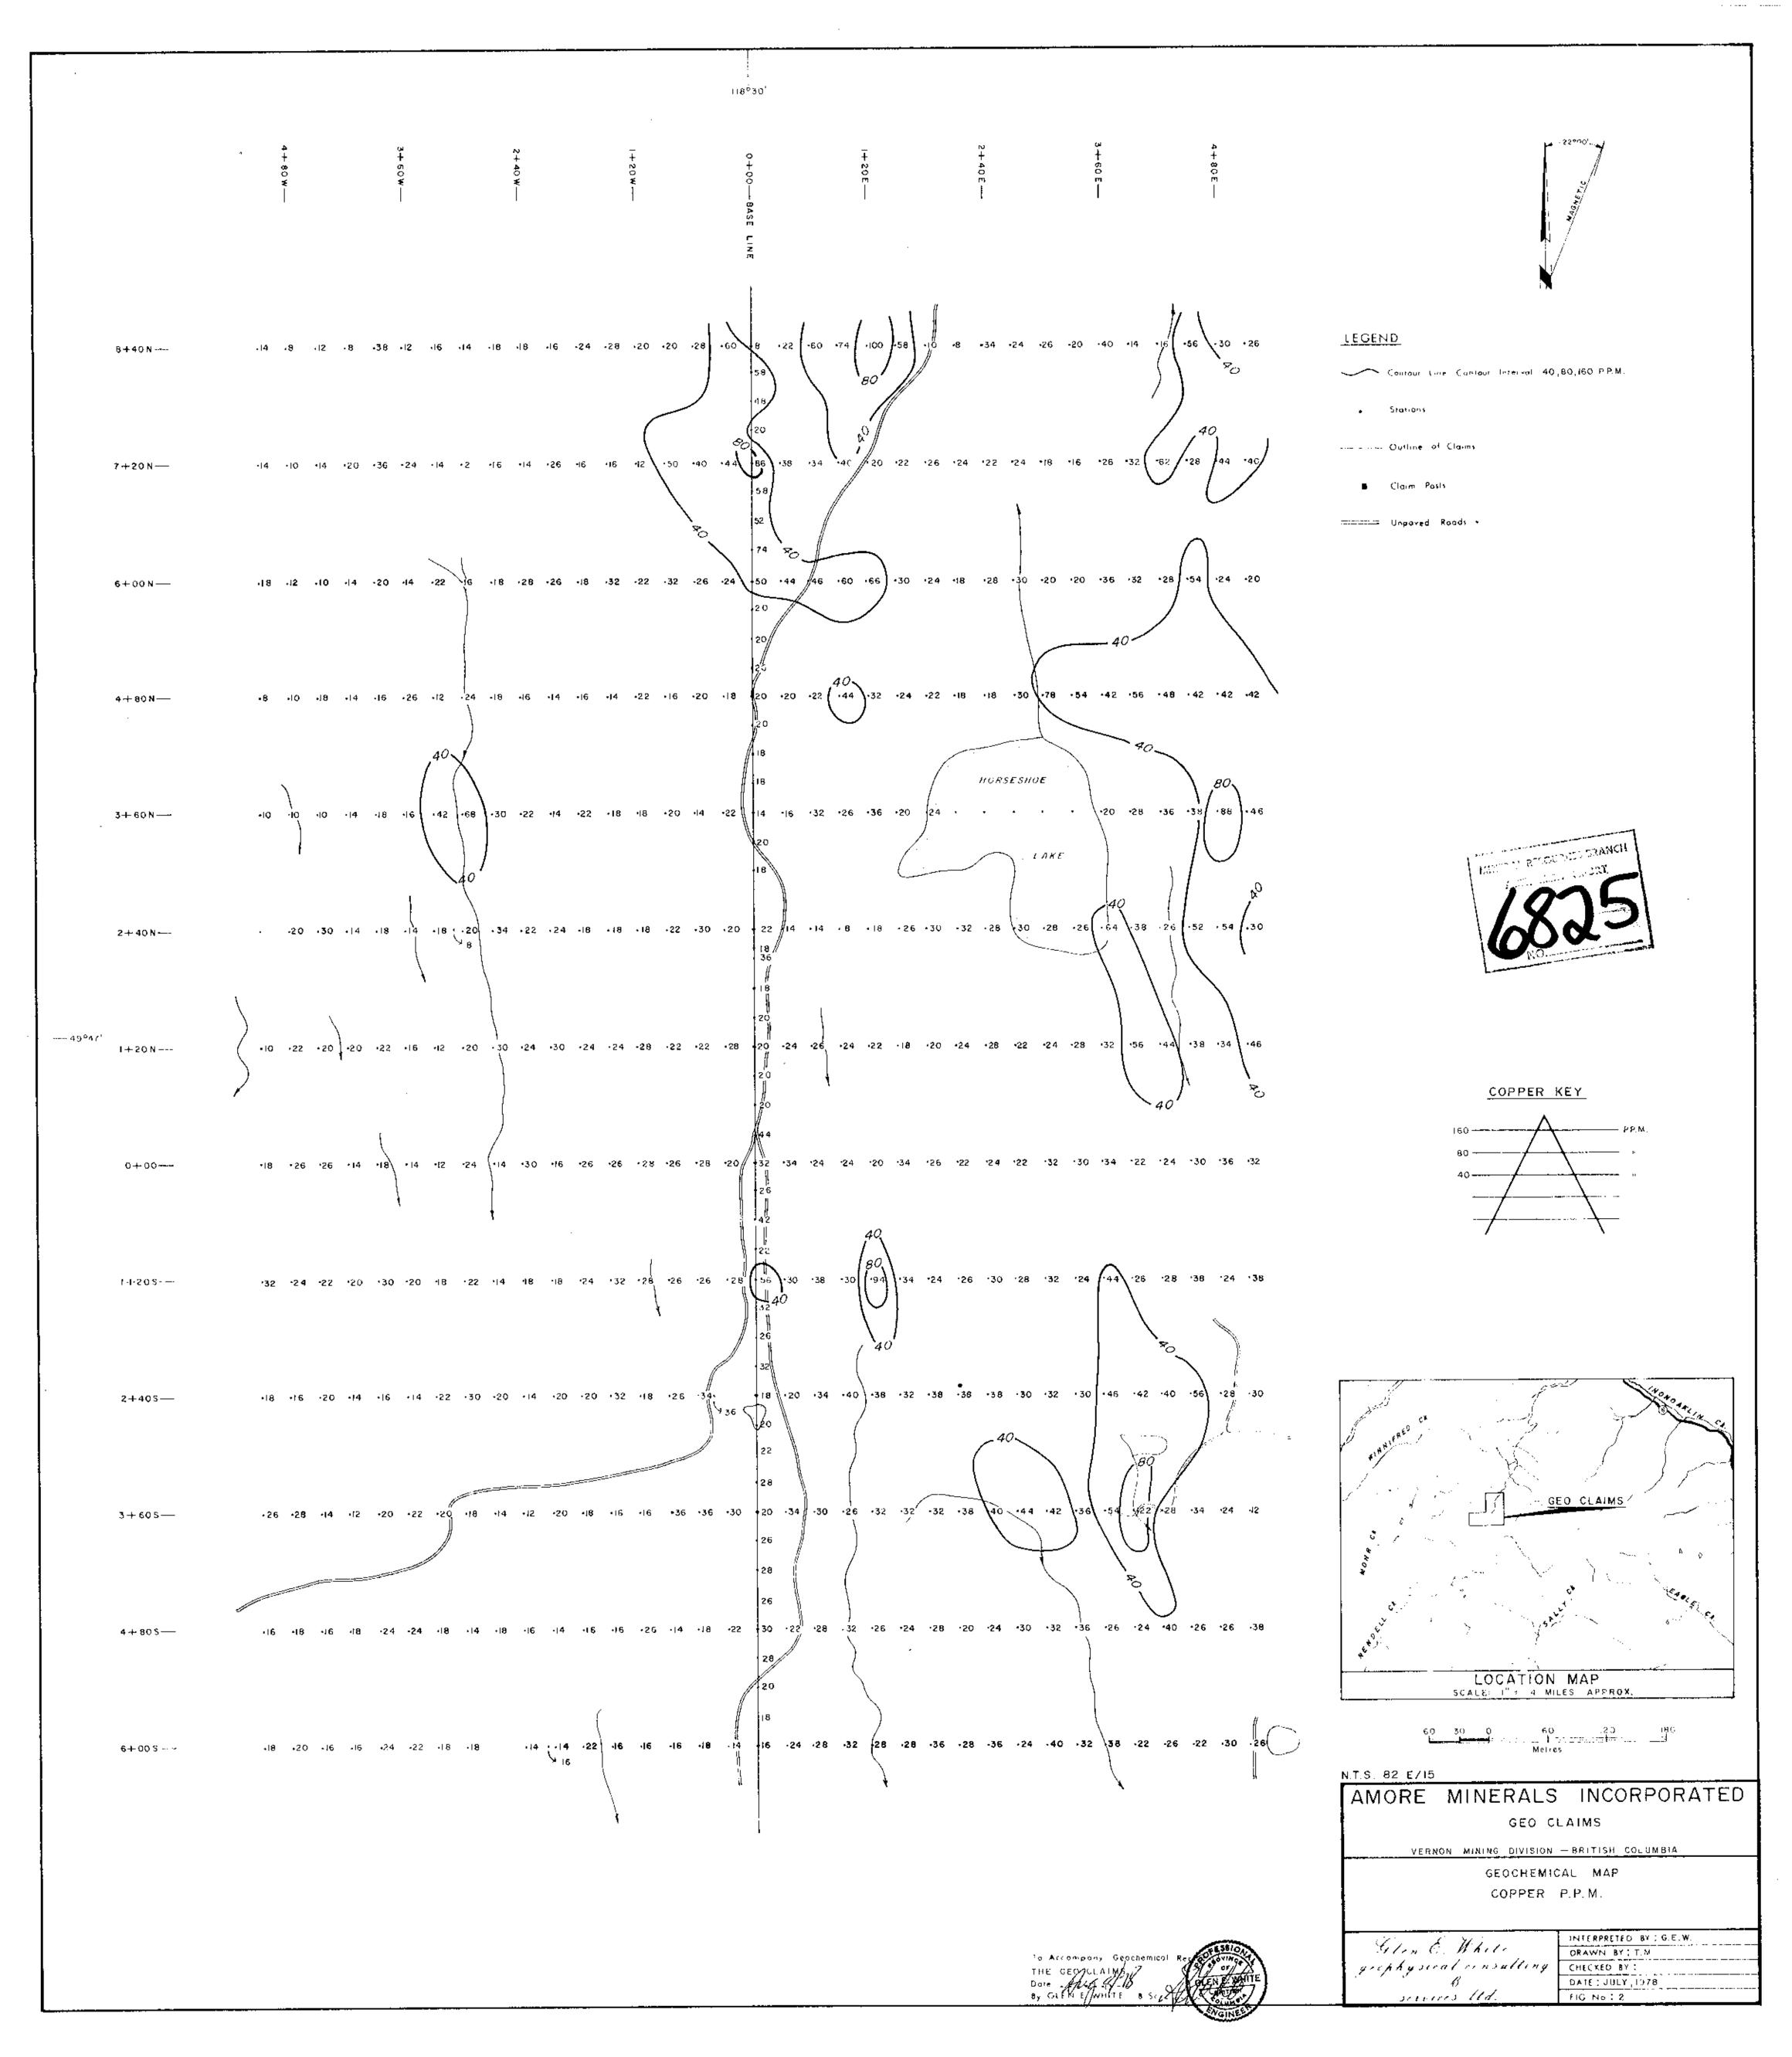

#### DISCUSSION OF RESULTS

The copper, lead, silver and zinc geochemical data are illustrated on Figures 2 - 5 respectively.

Figure 2, which illustrates the copper geochemical results, shows several broad above background trends along the west side of the survey area. A single value high of 122 p.p.m. was detected on line 3 \neq 60 S at 3 \neq 90 W. The lead geochemical values shown on Figure 3 have been corrected at the laboratory for interelement interference and thus show a very low background of some 8 p.p.m. A NW trend of weakly anomalous values was detected just west of Horseshoe Lake. A cluster of above background values with no apparent relationship occur in the extreme SE corner of the survey grid.