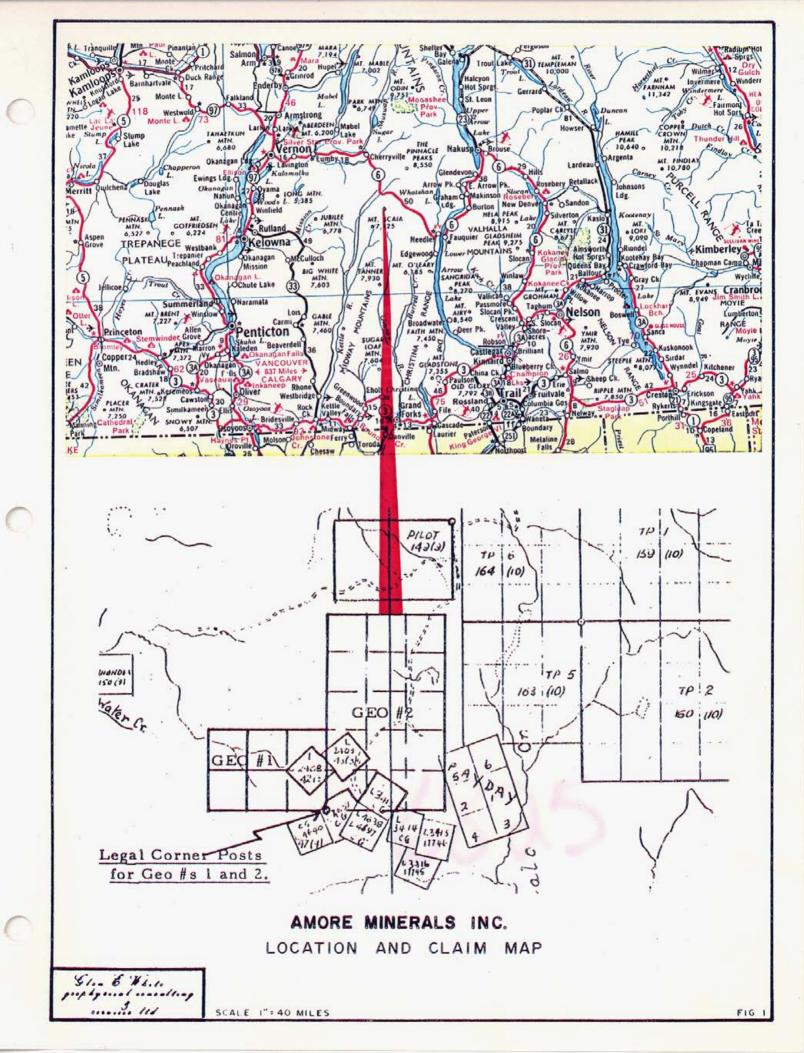

#### PROPERTY

The property consists of the Geol and Geo 2 mineral claims comprising 21 contiguous units as illustrated on Figure 1.

#### LOCATION AND ACCESS

The mineral claims are located midway between Lightning Peak and Galloping Mountain, some 15 miles due west of Needles on the Lower Arrow Lake, Latitude 49°56'N, Longitude 118°29'W, N.T.S. 82 E/15, Vernon Mining Division, B. C.

Access to the property is by unimproved bush road from Highway #6, some 23 miles east of Cherryville, a gas station with the last telephone along the road over the Monashee Mountains.