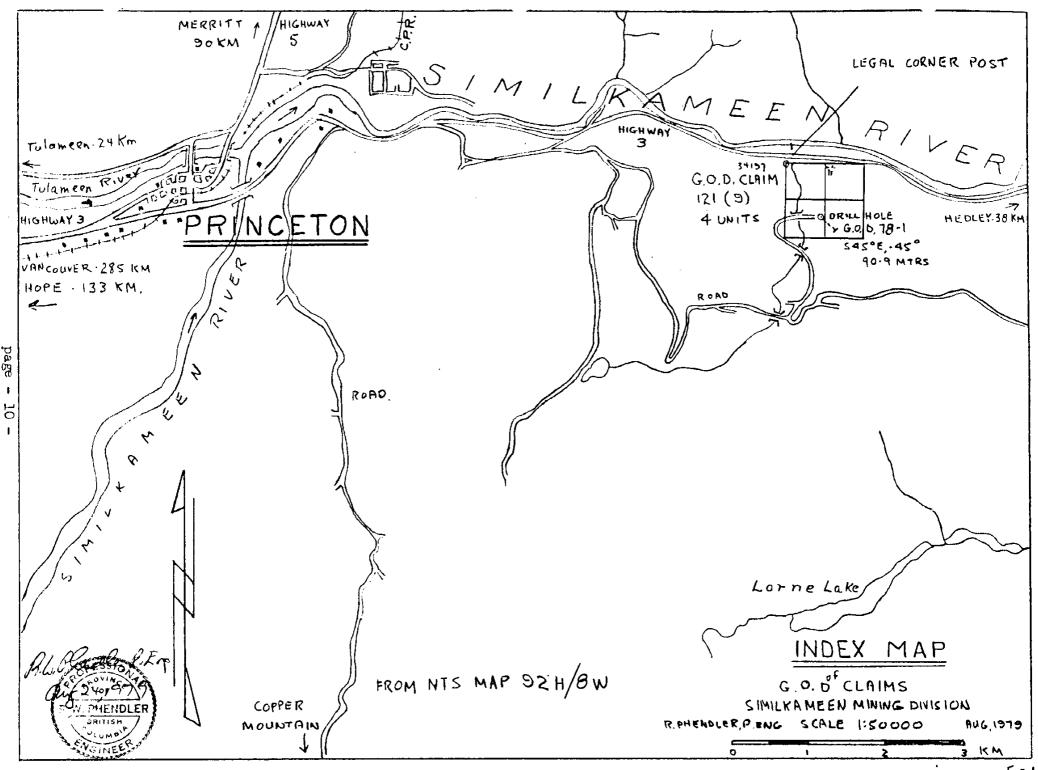

#### INTRODUCTION

At the request of Mr. J.K. Newton of Northern Lights Resources Ltd., the writer supervised a diamond drilling program on the G.O.D. claims which are located five miles east of Princeton and 260 kilometers east of Vancouver in south central British Columbia.

The property is located at an elevation of from 750 - 850 meters and consists of one mineral claim of 4 units which extend southward from highway 3 up into the hills, where logging roads traverse the area.

Road access to the drilling area is provided by a good all-weather road which leaves highway 3 about one kilometer east of Princeton (at the R.C.M.P. post) and meanders in a southeasterly direction.

Between 1925 and 1927 the Princeton Mining and Development Company carried out 800 meters of tunnelling and raising from three levels and interesting results in copper over narrow widths were obtained.