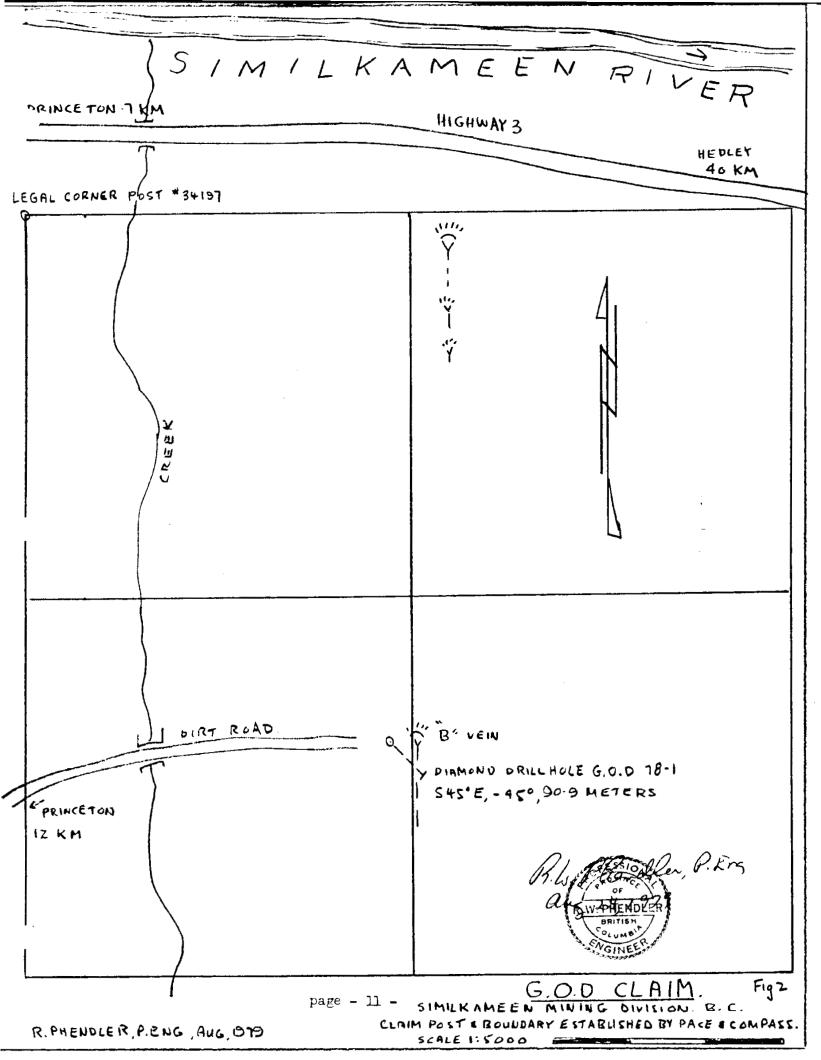

Mr. S.F. Kelly, P. Eng. made several visits to the property in 1976 and supervised the drilling of four short diamond drill holes put down near the adits. Results showed interesting copper values.

On April 9, 1977 Mr. E. Amendolagine located a 50 foot long adit about 300 meters southwest of the old adits and his sampling showed encouraging copper and silver values over narrow widths. This zone of mineralization is known as the "B" zone.

The writer prepared a report dated October 1, 1977 recommending a \$25,000 expenditure to carry out diamond drilling on the "B" zone. On August 30, 1978 the writer laid out a diamond drilling program on the "B" vein and logged hole No. 1 on September 17, 1978 at Princeton.

### DIAMOND DRILLING

Between September 2 and 13, 1978 a 90.9 meter hole was drilled to intersect the "B" vein about 20 meters below the adit.

One hole was drilled (G.O.D. 78-1) to a depth of 90.9 meters (BQ size) and was logged by the writer on September 17, 1978. Results were discouraging, although vein material was intersected about where expected. No dip tests were taken.