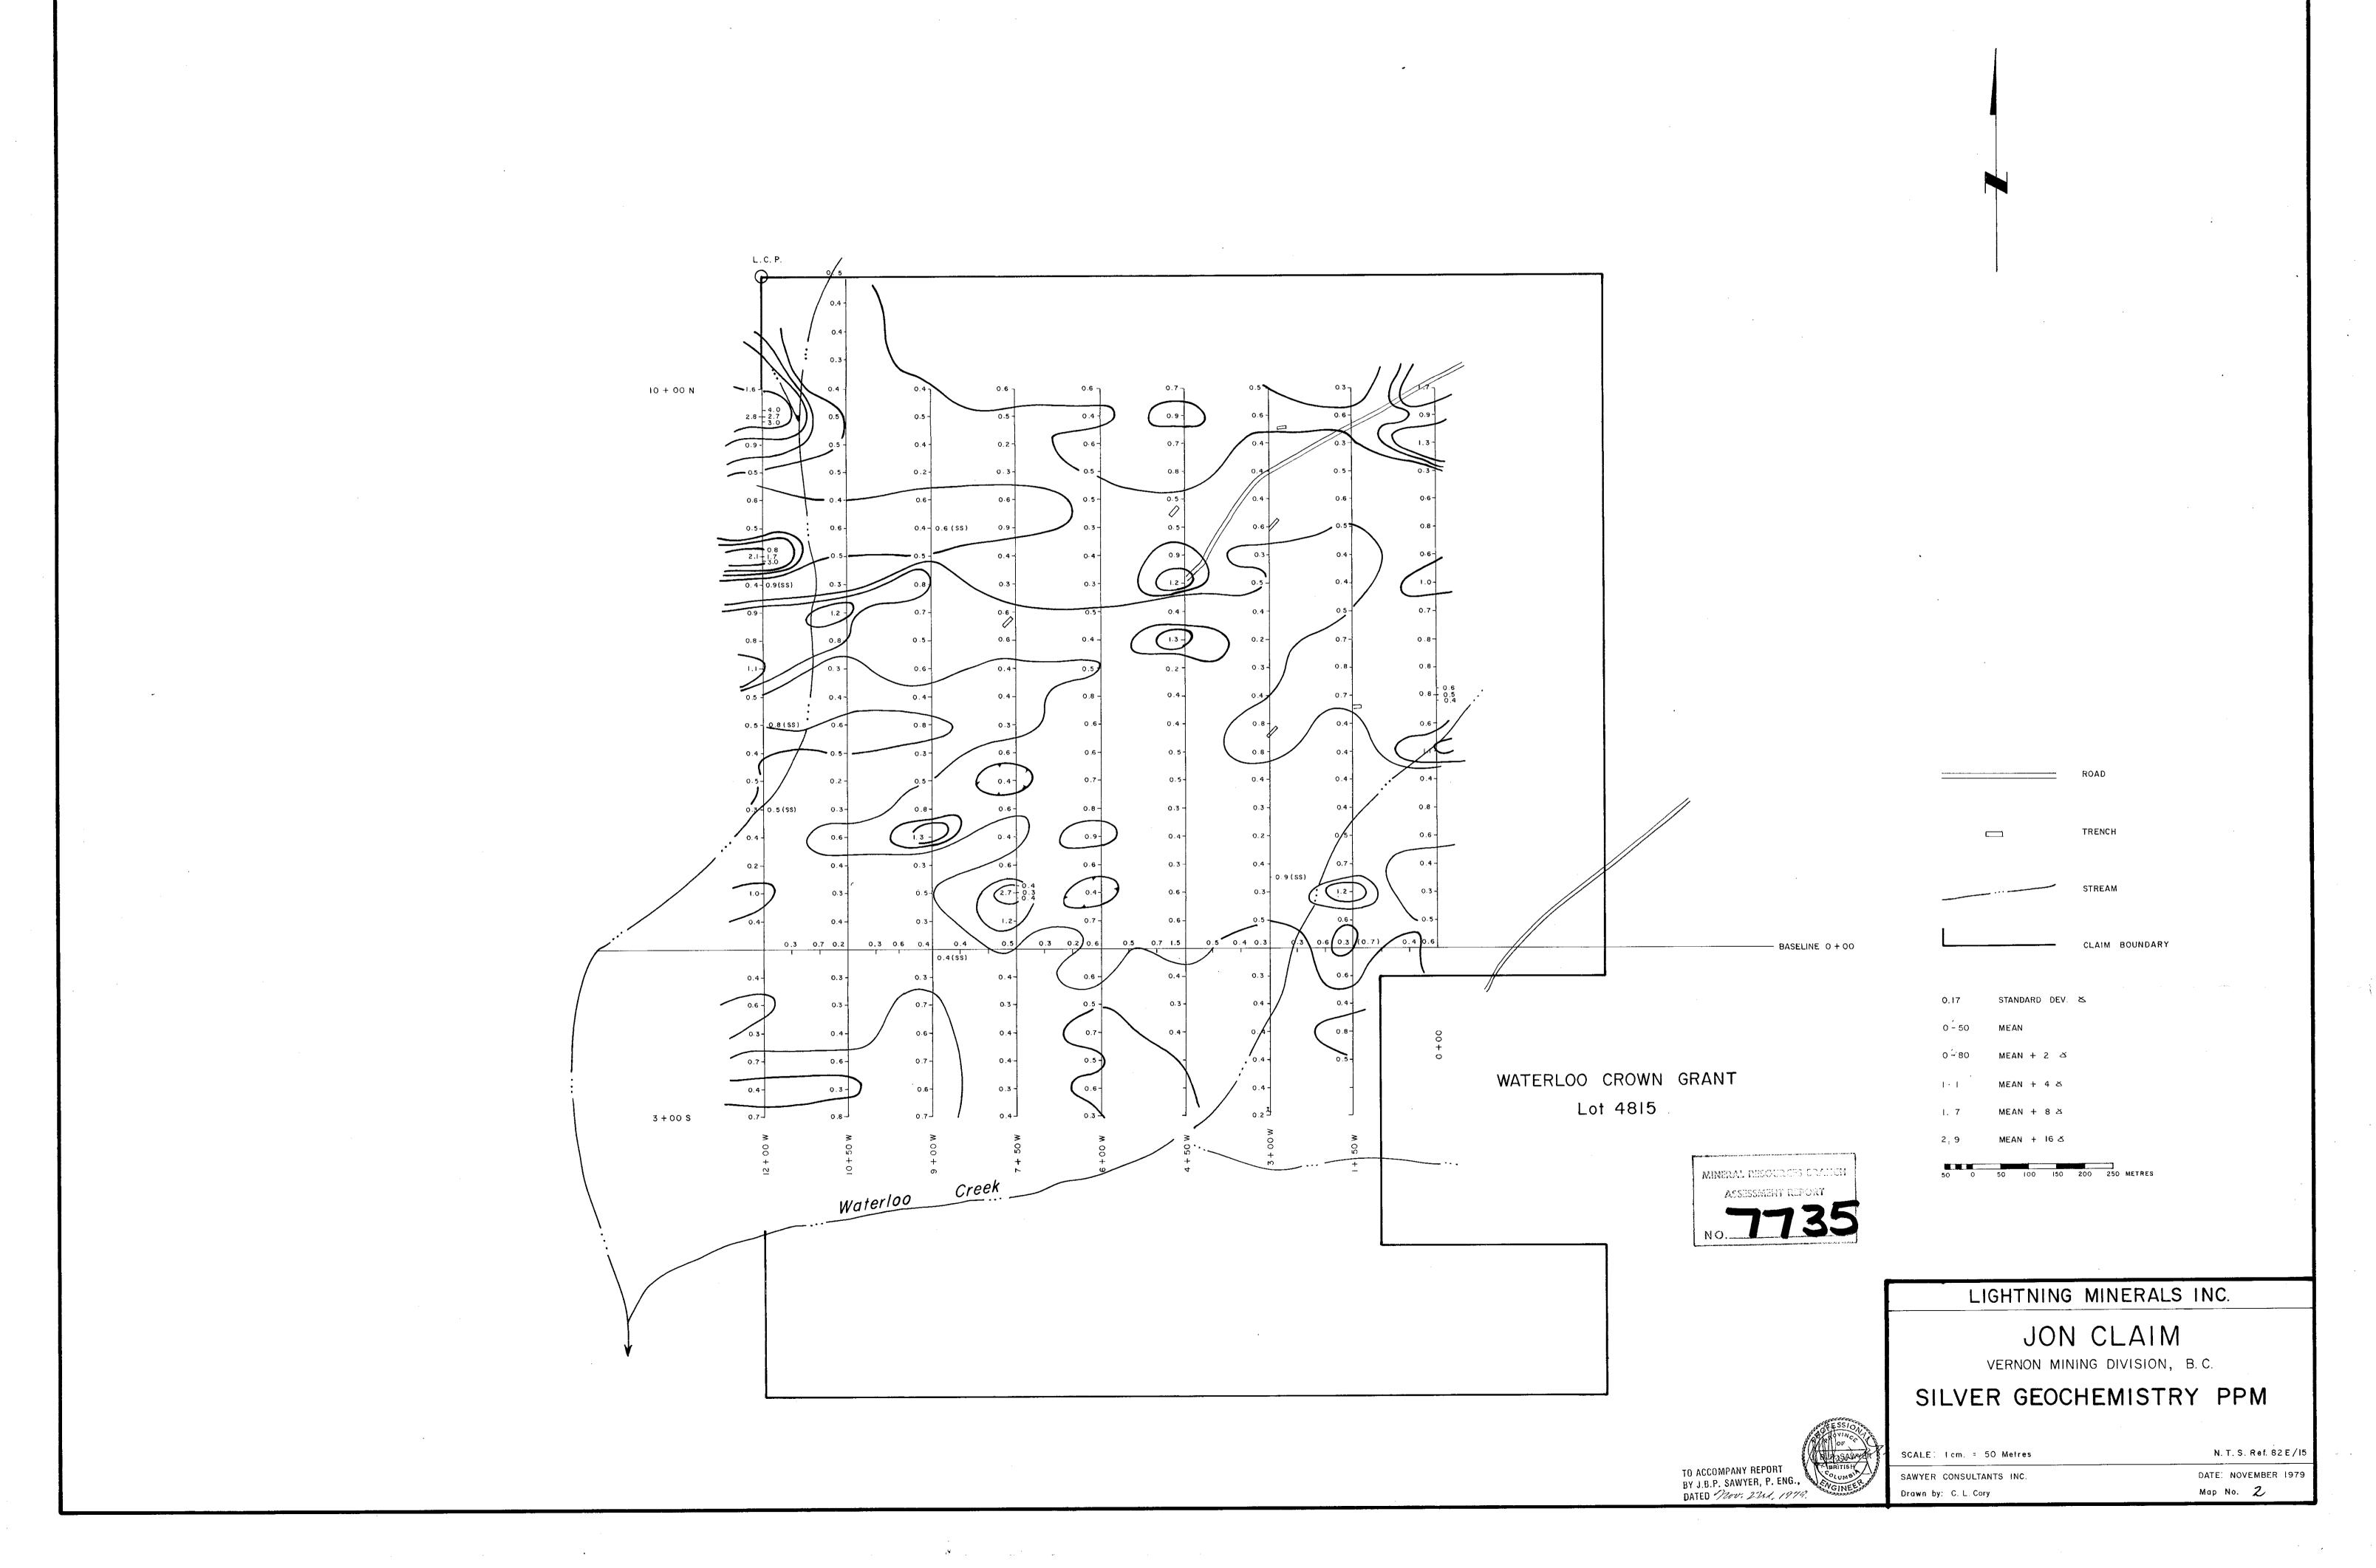

### GEOCHEMICAL SURVEY

A total of 243 geochemical samples consisting of 237 soils and 6 stream sediments were taken with a prospecting mattock on a 50 x 150 metre grid. Some detailed sampling was taken around anomalous soils. All samples were analysed by atomic absorption for lead and silver at Bondar-Clegg & Co. Ltd. laboratories in Vancouver.

The results for both lead and silver geochemistry are enclosed and illustrated on Maps 1 and 2 attached.

Contours have been plotted on the grid according to mean and standard deviation of each metal. Background lead values averaged 10.0 ppm with a standard deviation of 3.0 ppm and were exponentially contoured to include a high of 130.0 ppm. Background silver values averaged 0.5 ppm with a standard deviation of 0.15 ppm and were exponentially contoured to include a high of 4.0 ppm.

Lead and silver anomalies are not coincident and are very sporadic. No geochemical trends were developed. However singular spot highs may provide targets for more detailed sampling and further trenching, where warranted, especially on line 12W, 700N and 750N. These highs might be related to organic highs adjacent to the stream bed.