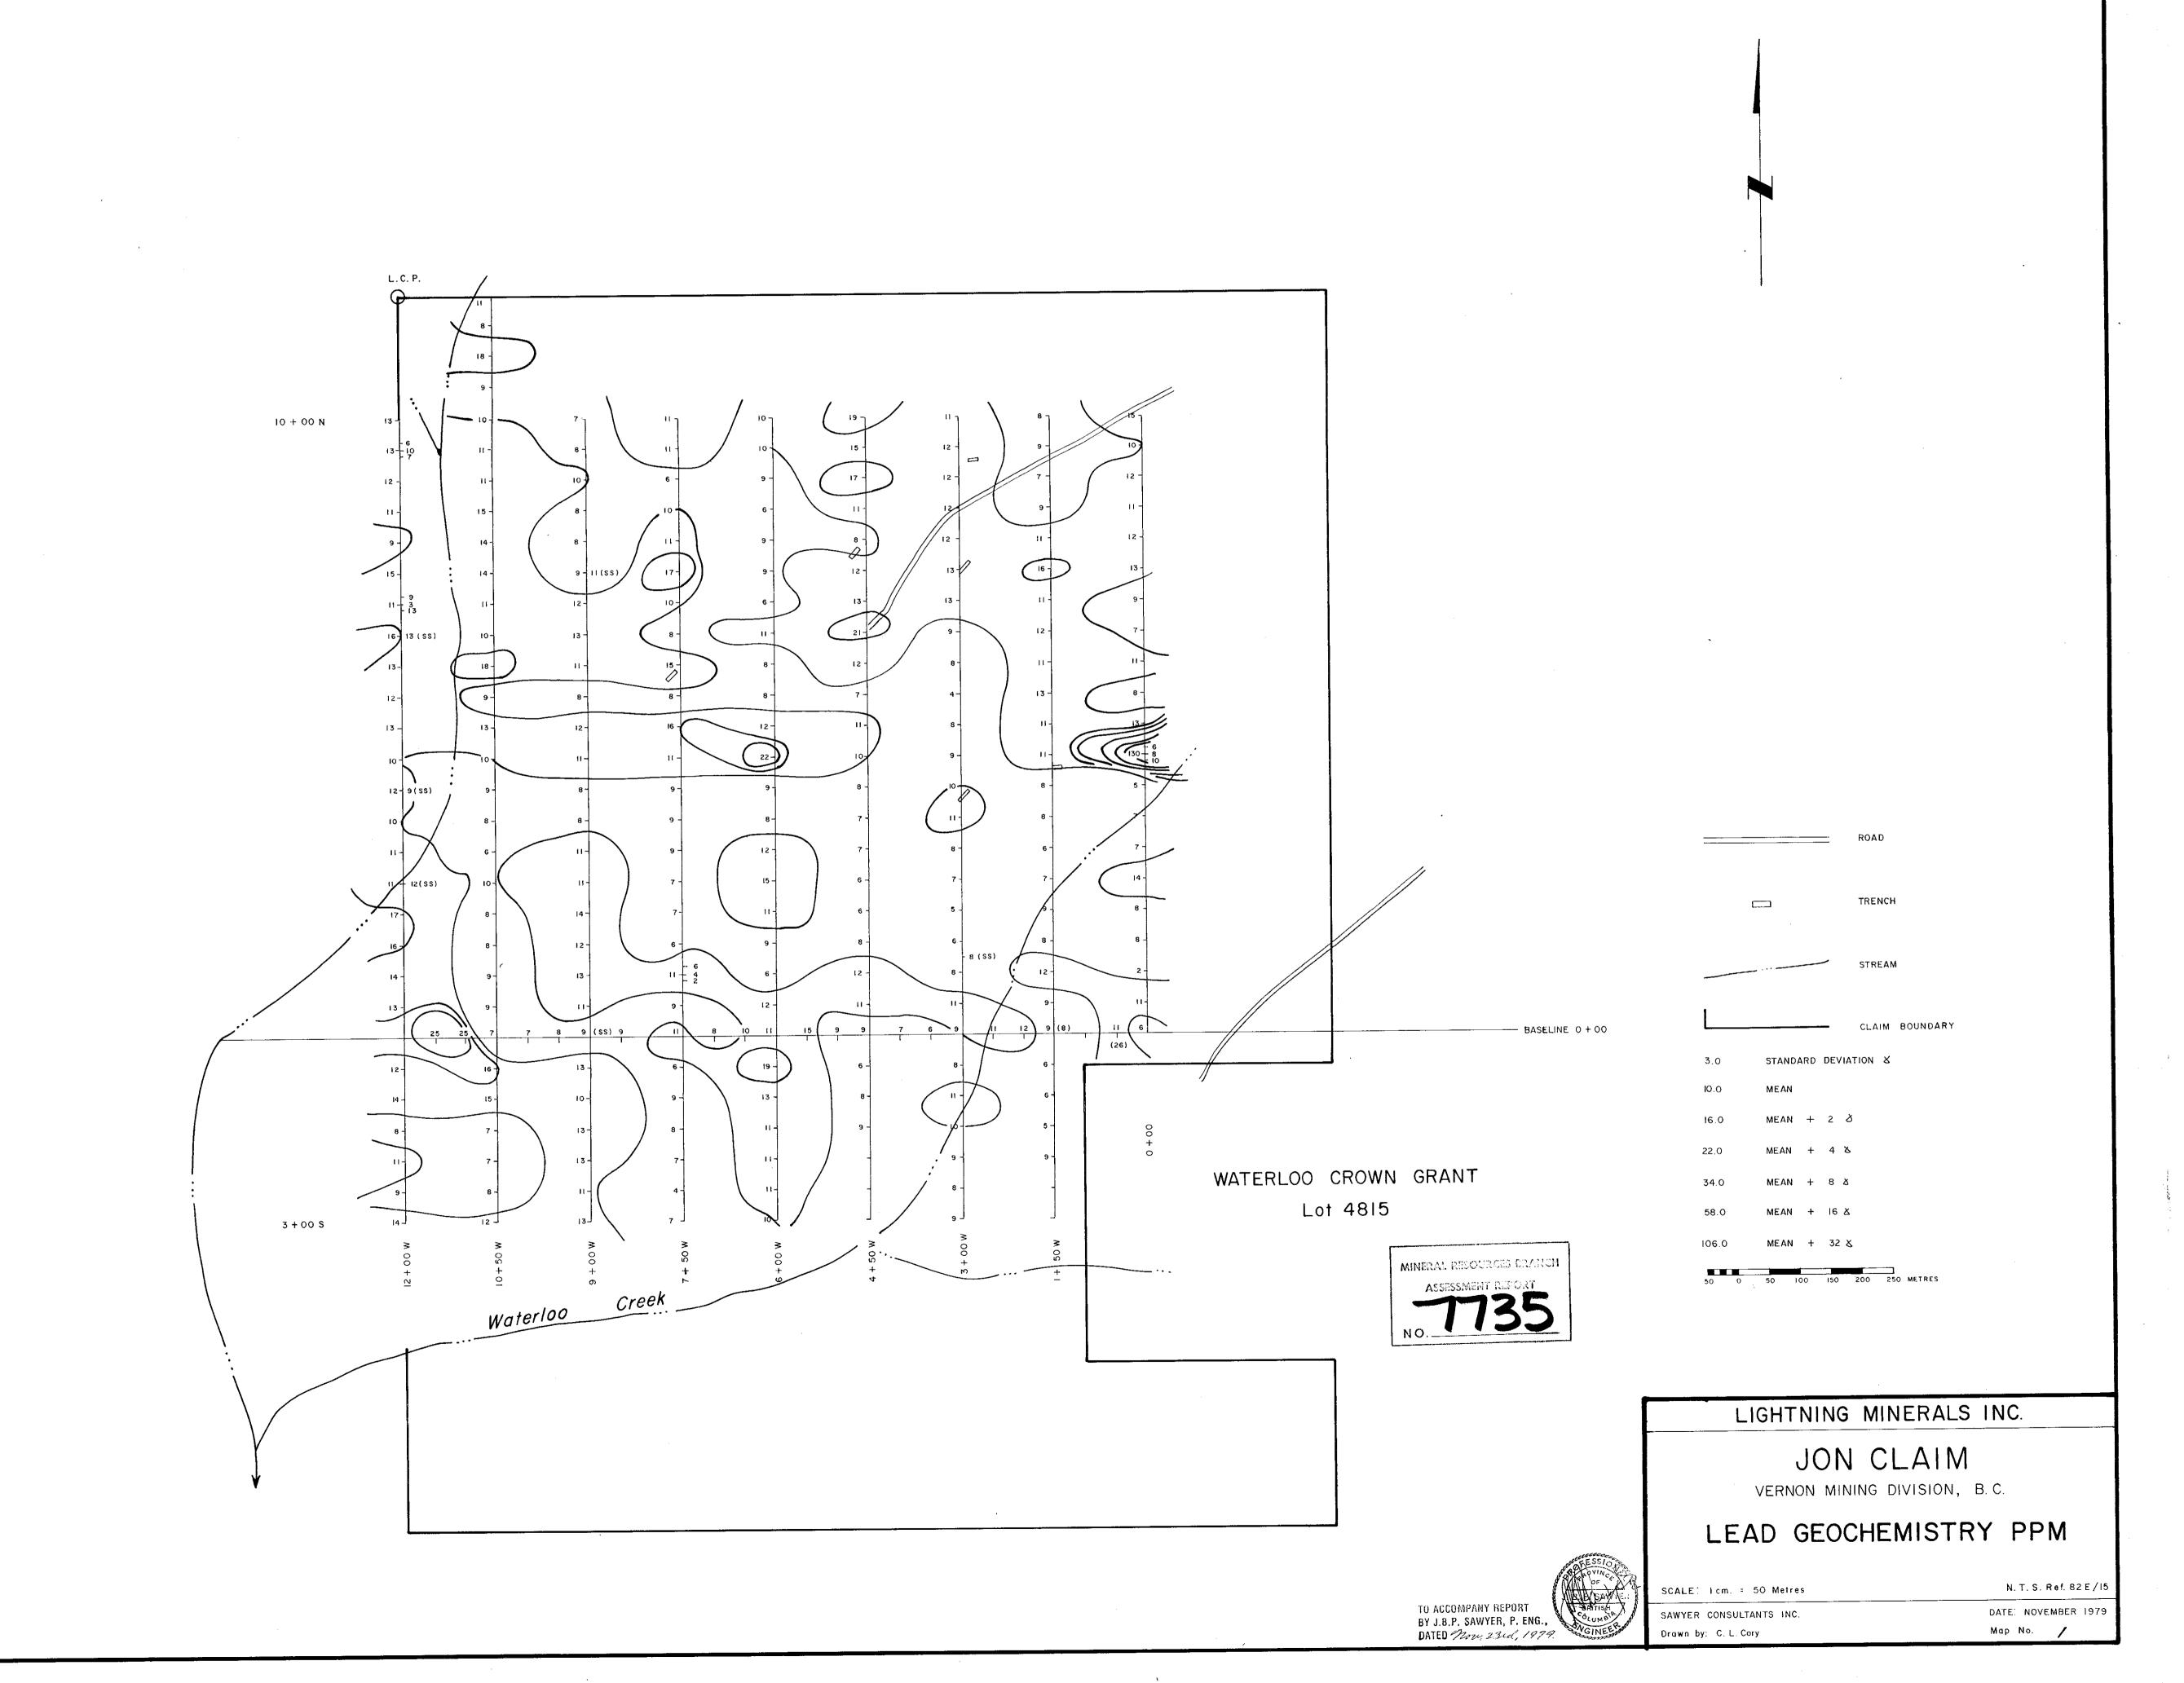

### GEOCHEMICAL SURVEY

A total of 243 geochemical samples consisting of 237 soils and 6 stream sediments were taken with a prospecting mattock on a 50 x 150 metre grid. Some detailed sampling was taken around anomalous soils. All samples were analysed by atomic absorption for lead and silver at Bondar-Clegg & Co. Ltd. laboratories in Vancouver.

The results for both lead and silver geochemistry are enclosed and illustrated on Maps 1 and 2 attached.

Contours have been plotted on the grid according to mean and standard deviation of each metal. Background lead values averaged 10.0 ppm with a standard deviation of 3.0 ppm and were exponentially contoured to include a high of 130.0 ppm. Background silver values averaged 0.5 ppm with a standard deviation of 0.15 ppm and were exponentially contoured to include a high of 4.0 ppm.

Lead and silver anomalies are not coincident and are very sporadic. No geochemical trends were developed. However singular spot highs may provide targets for more detailed sampling and further trenching, where warranted, especially on line 12W, 700N and 750N. These highs might be related to organic highs adjacent to the stream bed.