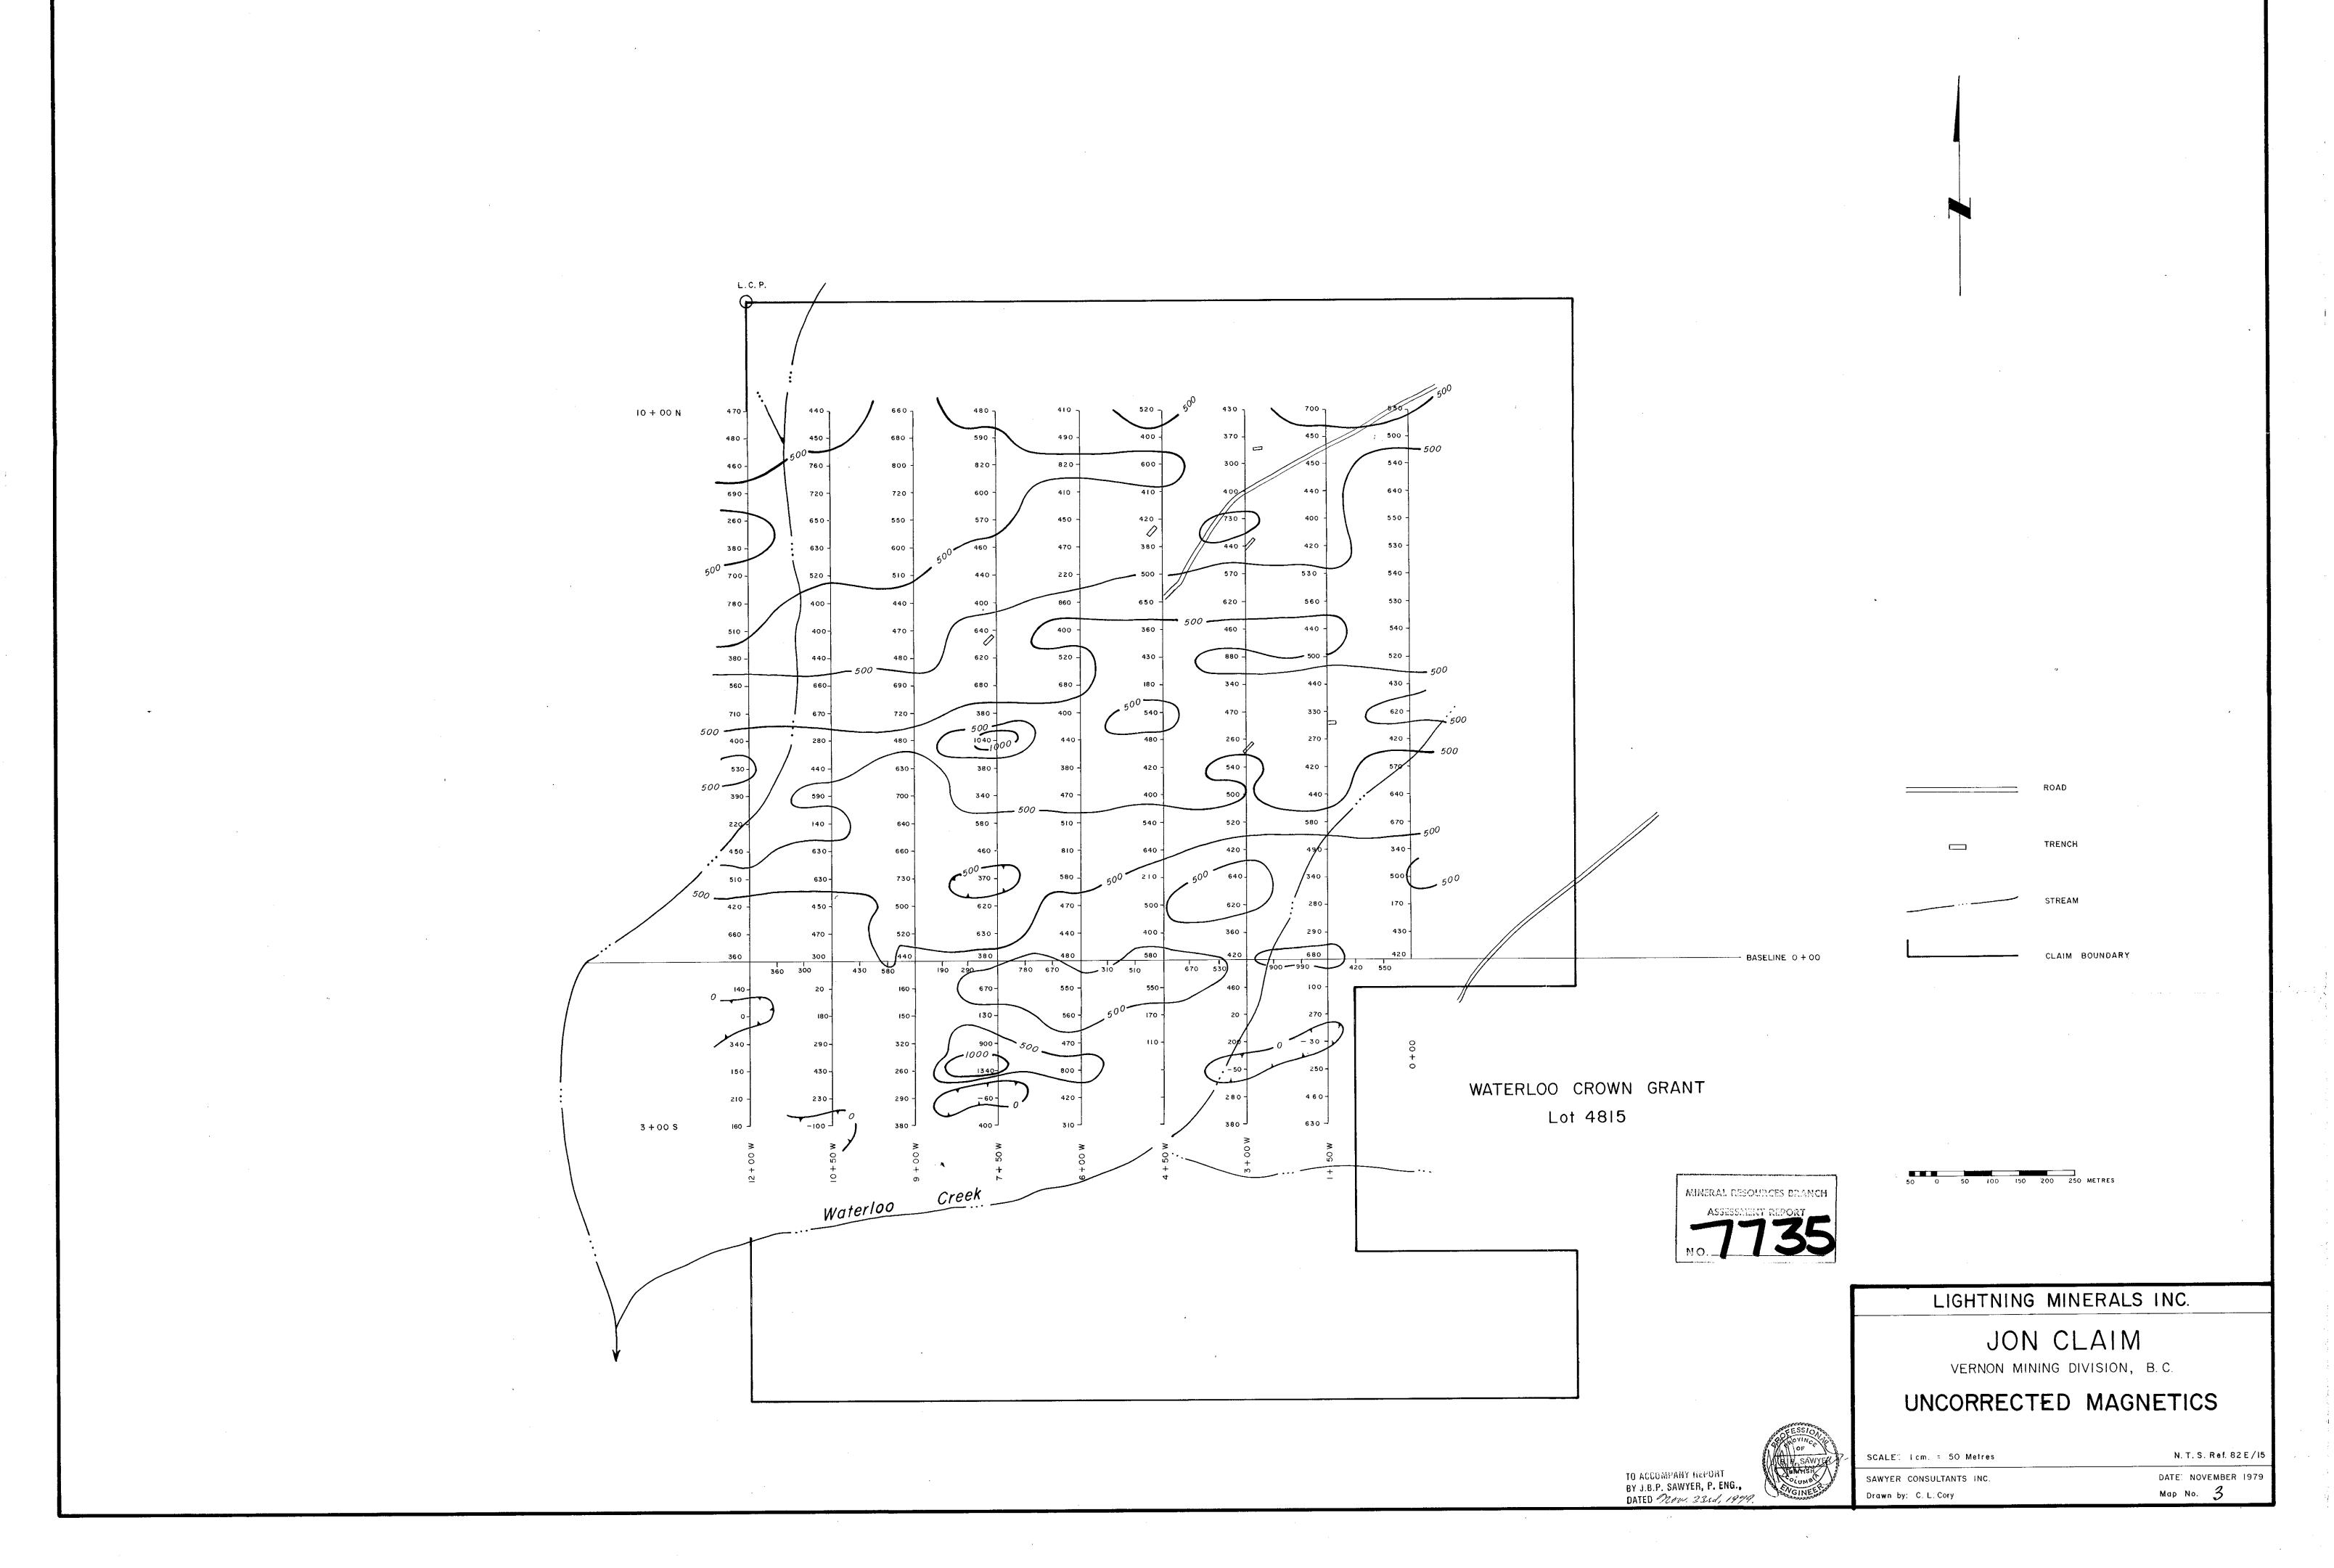

### MAGNETICS

The magnetometer survey utilized a G110 fluxgate type magnetometer which measures the vertical component of the earth's magnetic field. Readings were taken over the 50 x 150 metre grid. Two hundred and thirty-four readings were taken on July 29 and July 30, 1979. A second magnetometer was used sporadically to check diurnal variation on July 29. Moderate variation was noted.

The uncorrected magnetic results are plotted on Map 3 attached. A total magnetic relief caused primarily by two very anomalous readings is 1200 gammas. The uncorrected background is generally between 400 and 600 gammas.

A small anomaly in the south central portion of the property indicates a small, relatively shallow spot high and low flank possibly related to a mafic dyke or mafic enrichment.

No significant geochemistry-magnetic coincidence was encountered.