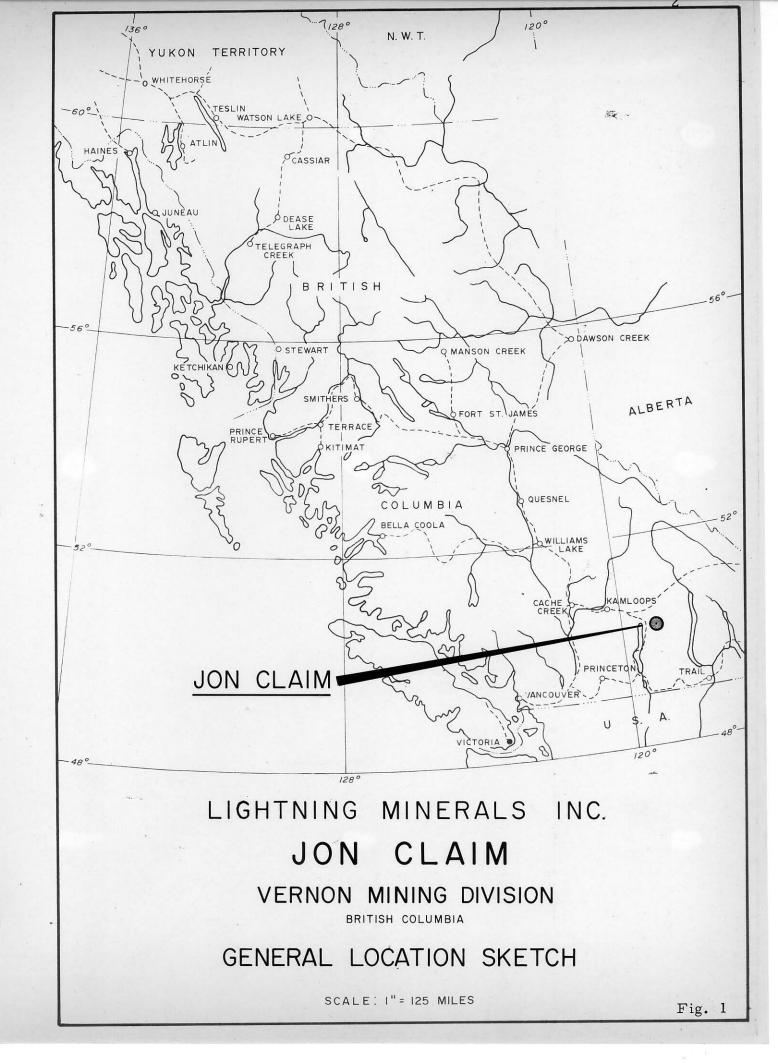

Figure 1 of the report shows the general location of the claim and Figure 2 indicates the specific location on Map Sheet 82E/15E.

### LOCATION AND ACCESS

The claim lies on the northwestern slope of Lightning Peak on Rendell and Waterloo Creeks, at an elevation of approximately 5300 feet. Lightning Peak itself, which rises to an elevation of almost 7100 feet, is approximately 13,000 feet to the southeast and about 20 miles west of the village of Needles.

Access in the summer and fall is via four-wheel drive bush road from B.C. Highway #6, 20 miles west of Needles and 66 miles east of Vernon. The increase in elevation from the highway to the property is 2500 feet. Helicopter access from Vernon or Penticton is required during the winter months.