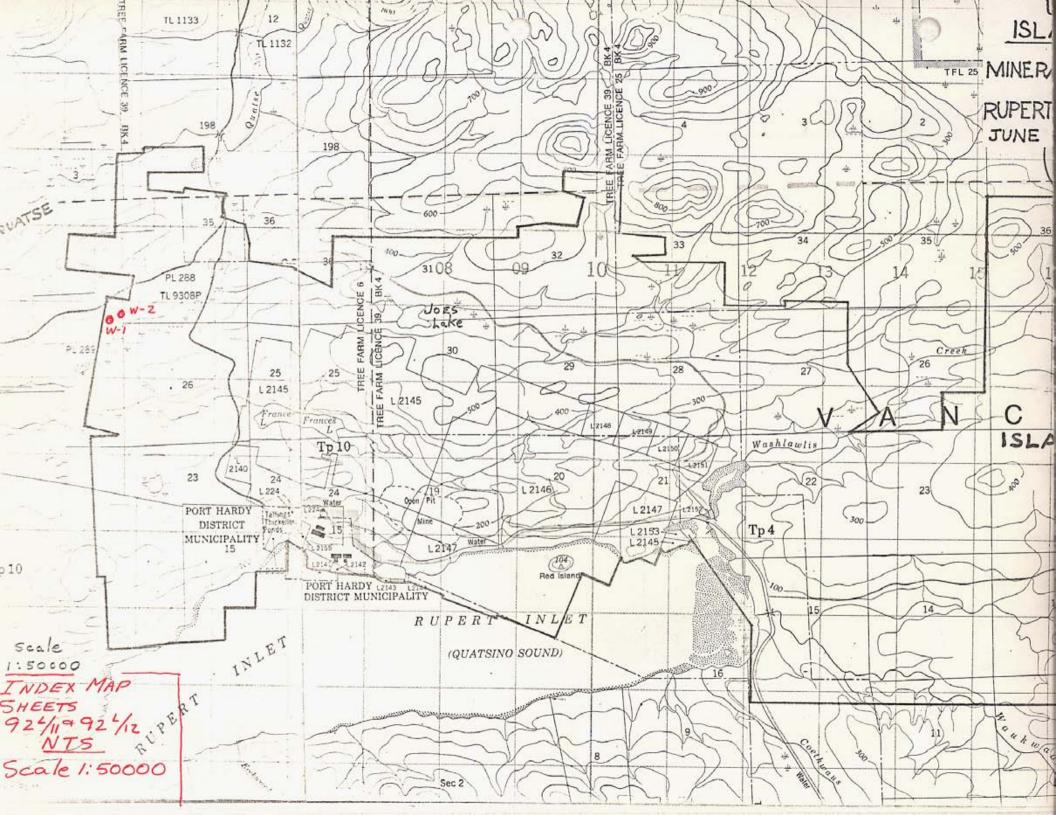

# Maps:

- (1) Claim map showing location of drill holes.
- (2) Index map, Sheet  $92^{L}/11$  NTS.

The survey co-ordinate positions of the holes are based on the system in use at the mine.

- 4) Drill core logs are attached to the report. Logging was done by J. Lamb, P.Eng., BASc., MASc., University of B.C., who is on the staff at the mine. The core is stored at the mine site.
- 5) An itemized cost statement is included in the report.
- 6) A copy of the drilling contract is included. Signed by both Utah Mines Ltd., and Connors Drilling Ltd., it forms the agreement under which the drilling was performed.
- 7) An index map (1:50000 NTS) and a detailed claim map (1:12000) form part of the report, showing the locations of the two holes and the extent of the West Group.