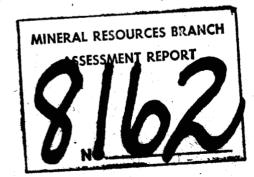

### LOCATION AND ACCESS (Figure 1):

The property is located between Utsun and Sediesh creeks, 28 kilometres north of New Hazelton.

Access to the southwest corner of the claim is provided by a fairly good 5 kilometre logging road which leaves the Babine Slide road at kilometre 29.5, bearing easterly.

#### PROPERTY DEFINITION:

The Aaron mineral claim encompasses a small aeromagnetic anomaly that is coincident with a small granodioritegranodiorite porphyry plug which has intruded siltstones.

Some preliminary soil sampling done by Brettland Mines Ltd.,
defined two areas of generally coincident copper-molybdenum
anomalies. (Refer to assessment report#2828 on Sal 1-32
group of claims filed Dec.2, 1970, P.E.Hirst, P.Eng.)

#### CURRENT STATUS:

| Claim | <u>Units</u> | Located                                   | Located by     | Agent for | Recorded  |
|-------|--------------|-------------------------------------------|----------------|-----------|-----------|
| Aaron | 12           | July 24- <b>A</b> ug<br>1979<br>tag#41999 | g.1, E.Sargent | Self      | Aug3,1979 |