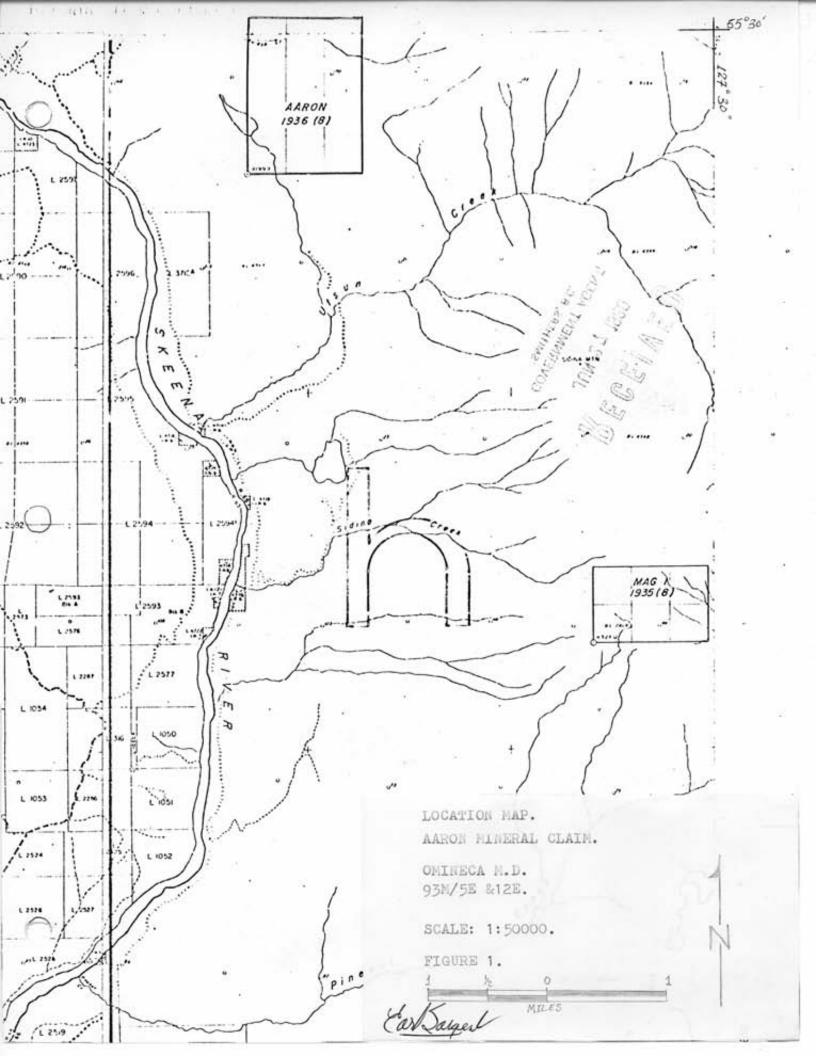

#### GRID ESTABLISHMENT (Figure 2)

Grid is established by means of Silva Ranger compass, pickets and hipchain. Horizontal distance is corrected by establishing slope angle between 25 metre stations with a Suunto clinometer. Elevation difference is also established between 25 metre stations in the same manner, thus allowing for topographic mapping.

Lines have been cut out with an axe and 50 metre stations are marked and ribboned. Baseline was established on the western boundary of the claim and is thus oriented north. Baseline starts at I.D.Post#1N. (that point being 0+00N. -0+00E.) and extends for 1100 metres north from that point. Cross lines are at L.O±00N.,L.1±00N.,L2+00N., L.4+00N.,L.6+00N.,L.8+00N.,and L.11+00N. All cross lines are east oriented and total 3650 metres.