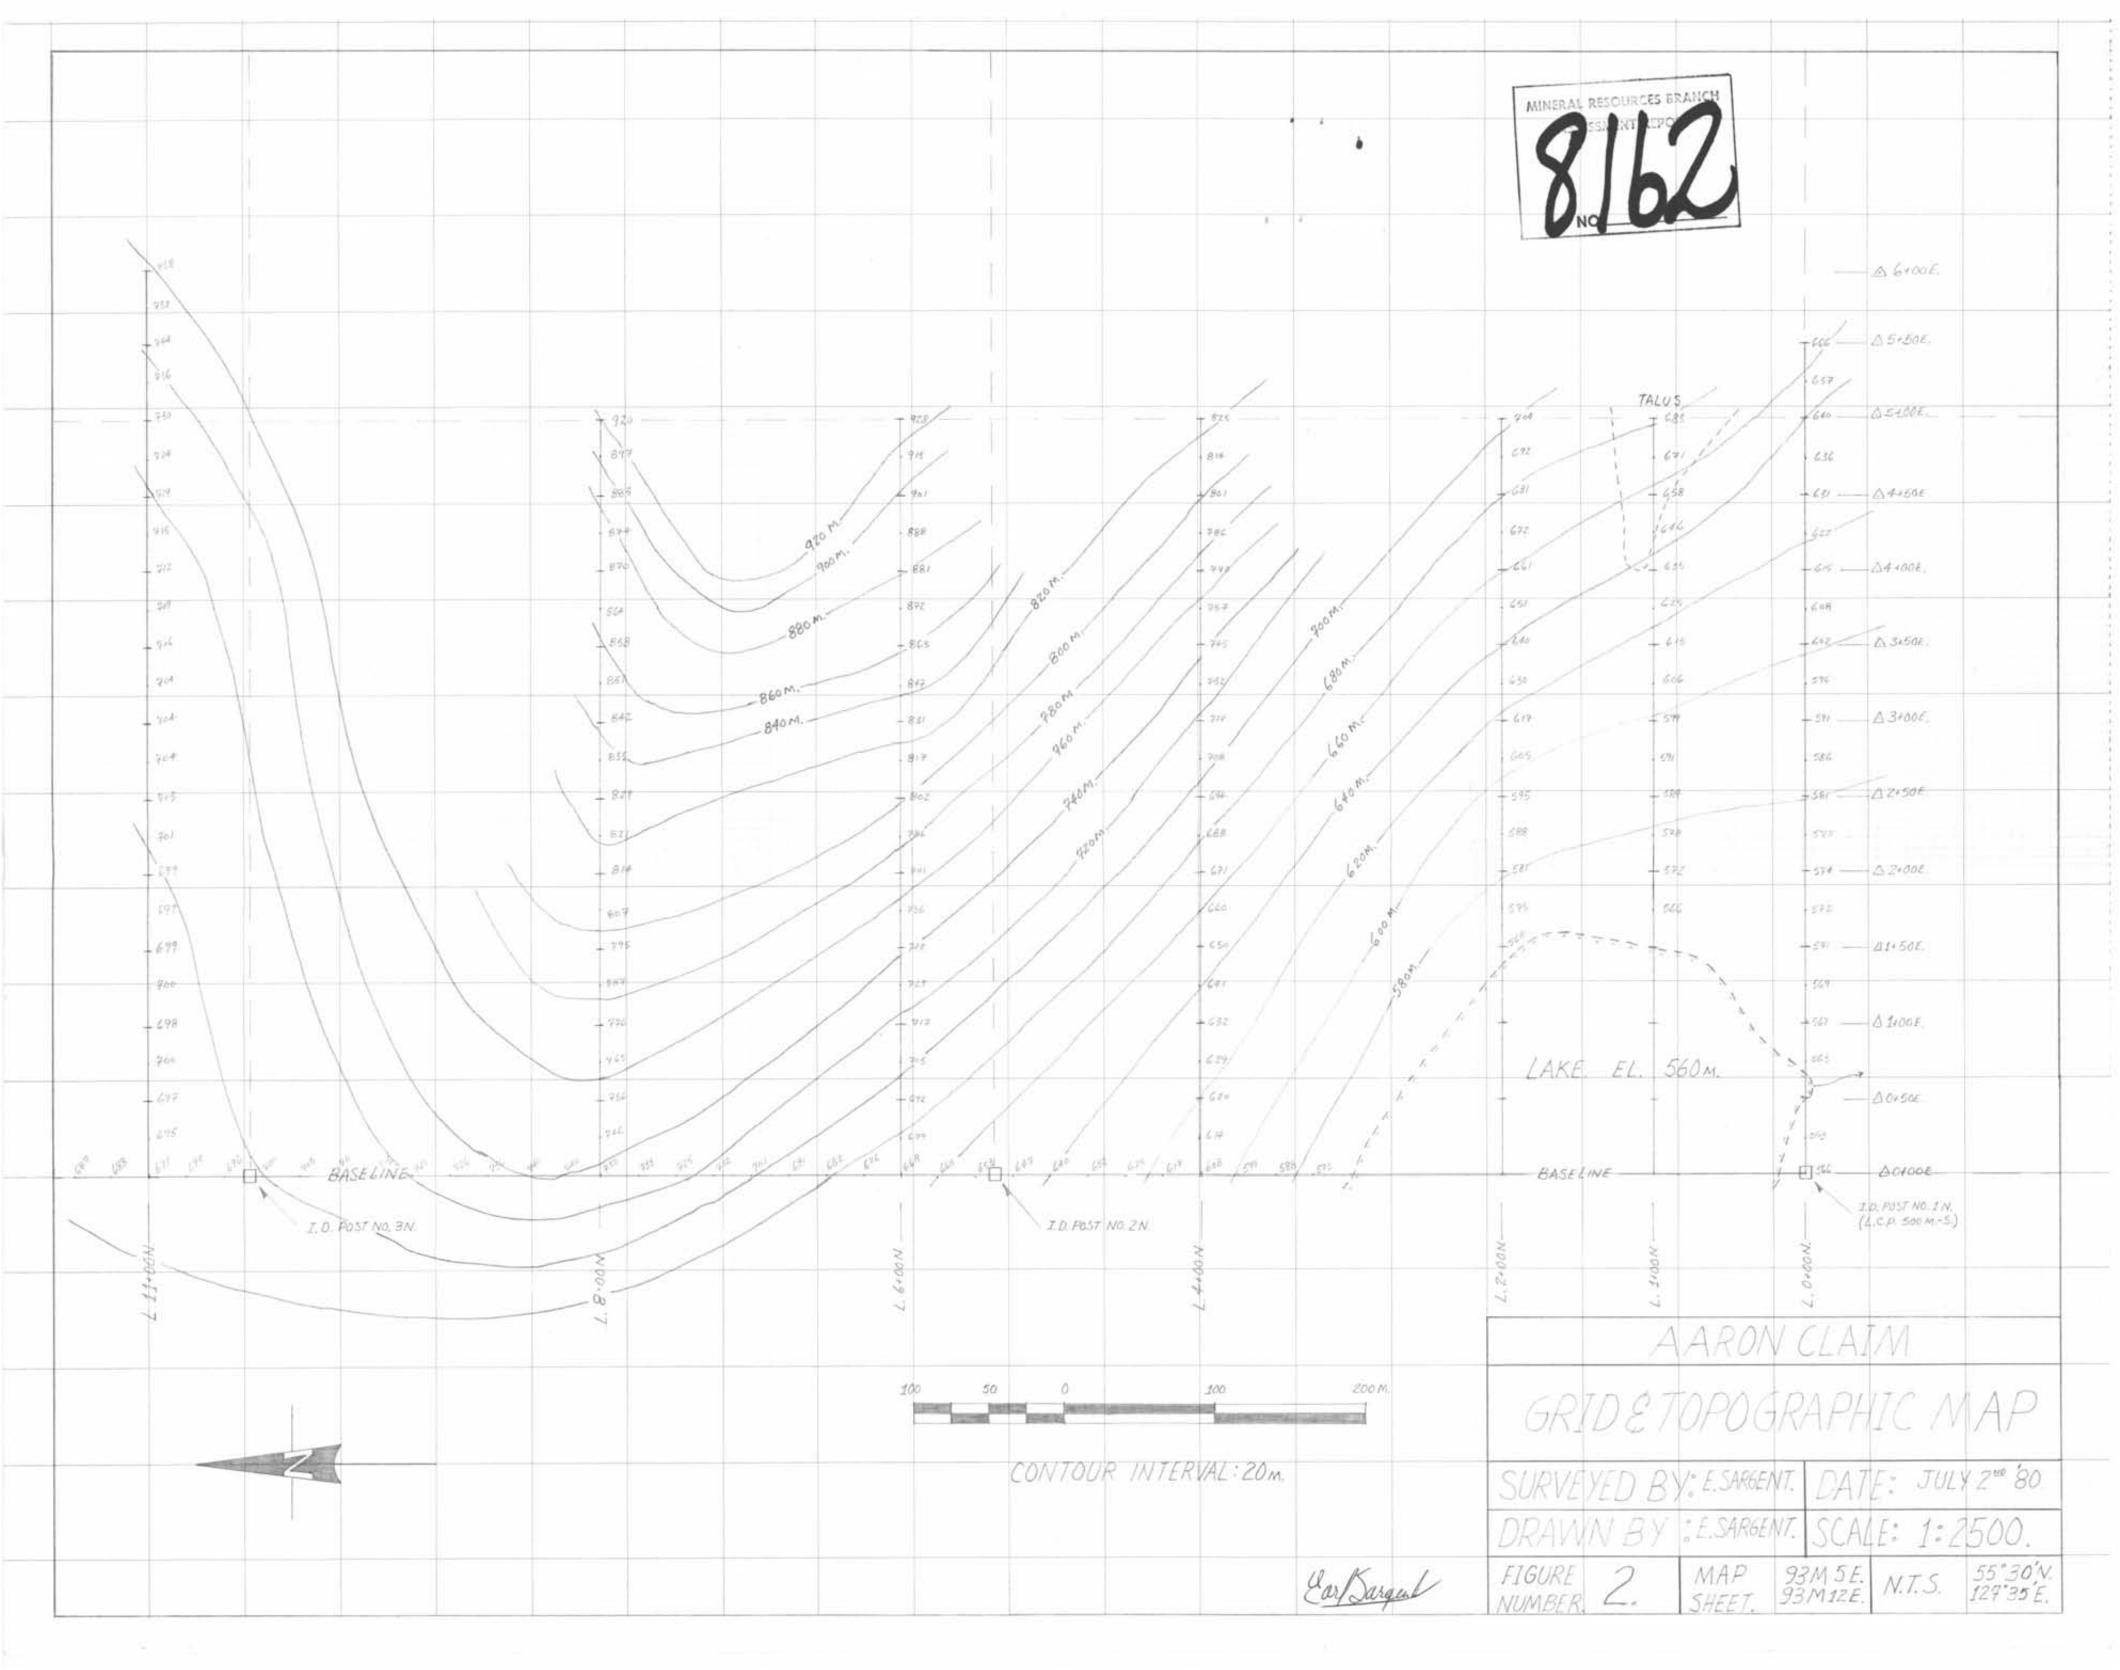

#### GEOCHEMICAL SURVEY (Figure 3):

A total of 57 soil samples were taken at 50 metre intervals along crosslines whenever possible. These were analysed for copper, molybdenum, and tungsten in the geochemical laboritories of, Chemex Labs Ltd., 212 Brooksbank Ave., North Vancouver, B. C., and Vangeochem Lab Ltd., 1521 Pemberton Ave., North Vancouver, B. C.

#### Interpretation:

Sue to the fact that the anomalous values are still undelimited to the east, it is hard to make any definite interpretation. There was very little rock outcrop on the crosslines and only near the end of L.8+00N. was intrusive rock noted. I feel that one feature is that the anomalous geochem on L.11+00N. May be transported due to downslope migration. As the slopes to the south of L.11+00N. are steep, it will be difficult to run any lines between there and L.8+00N.