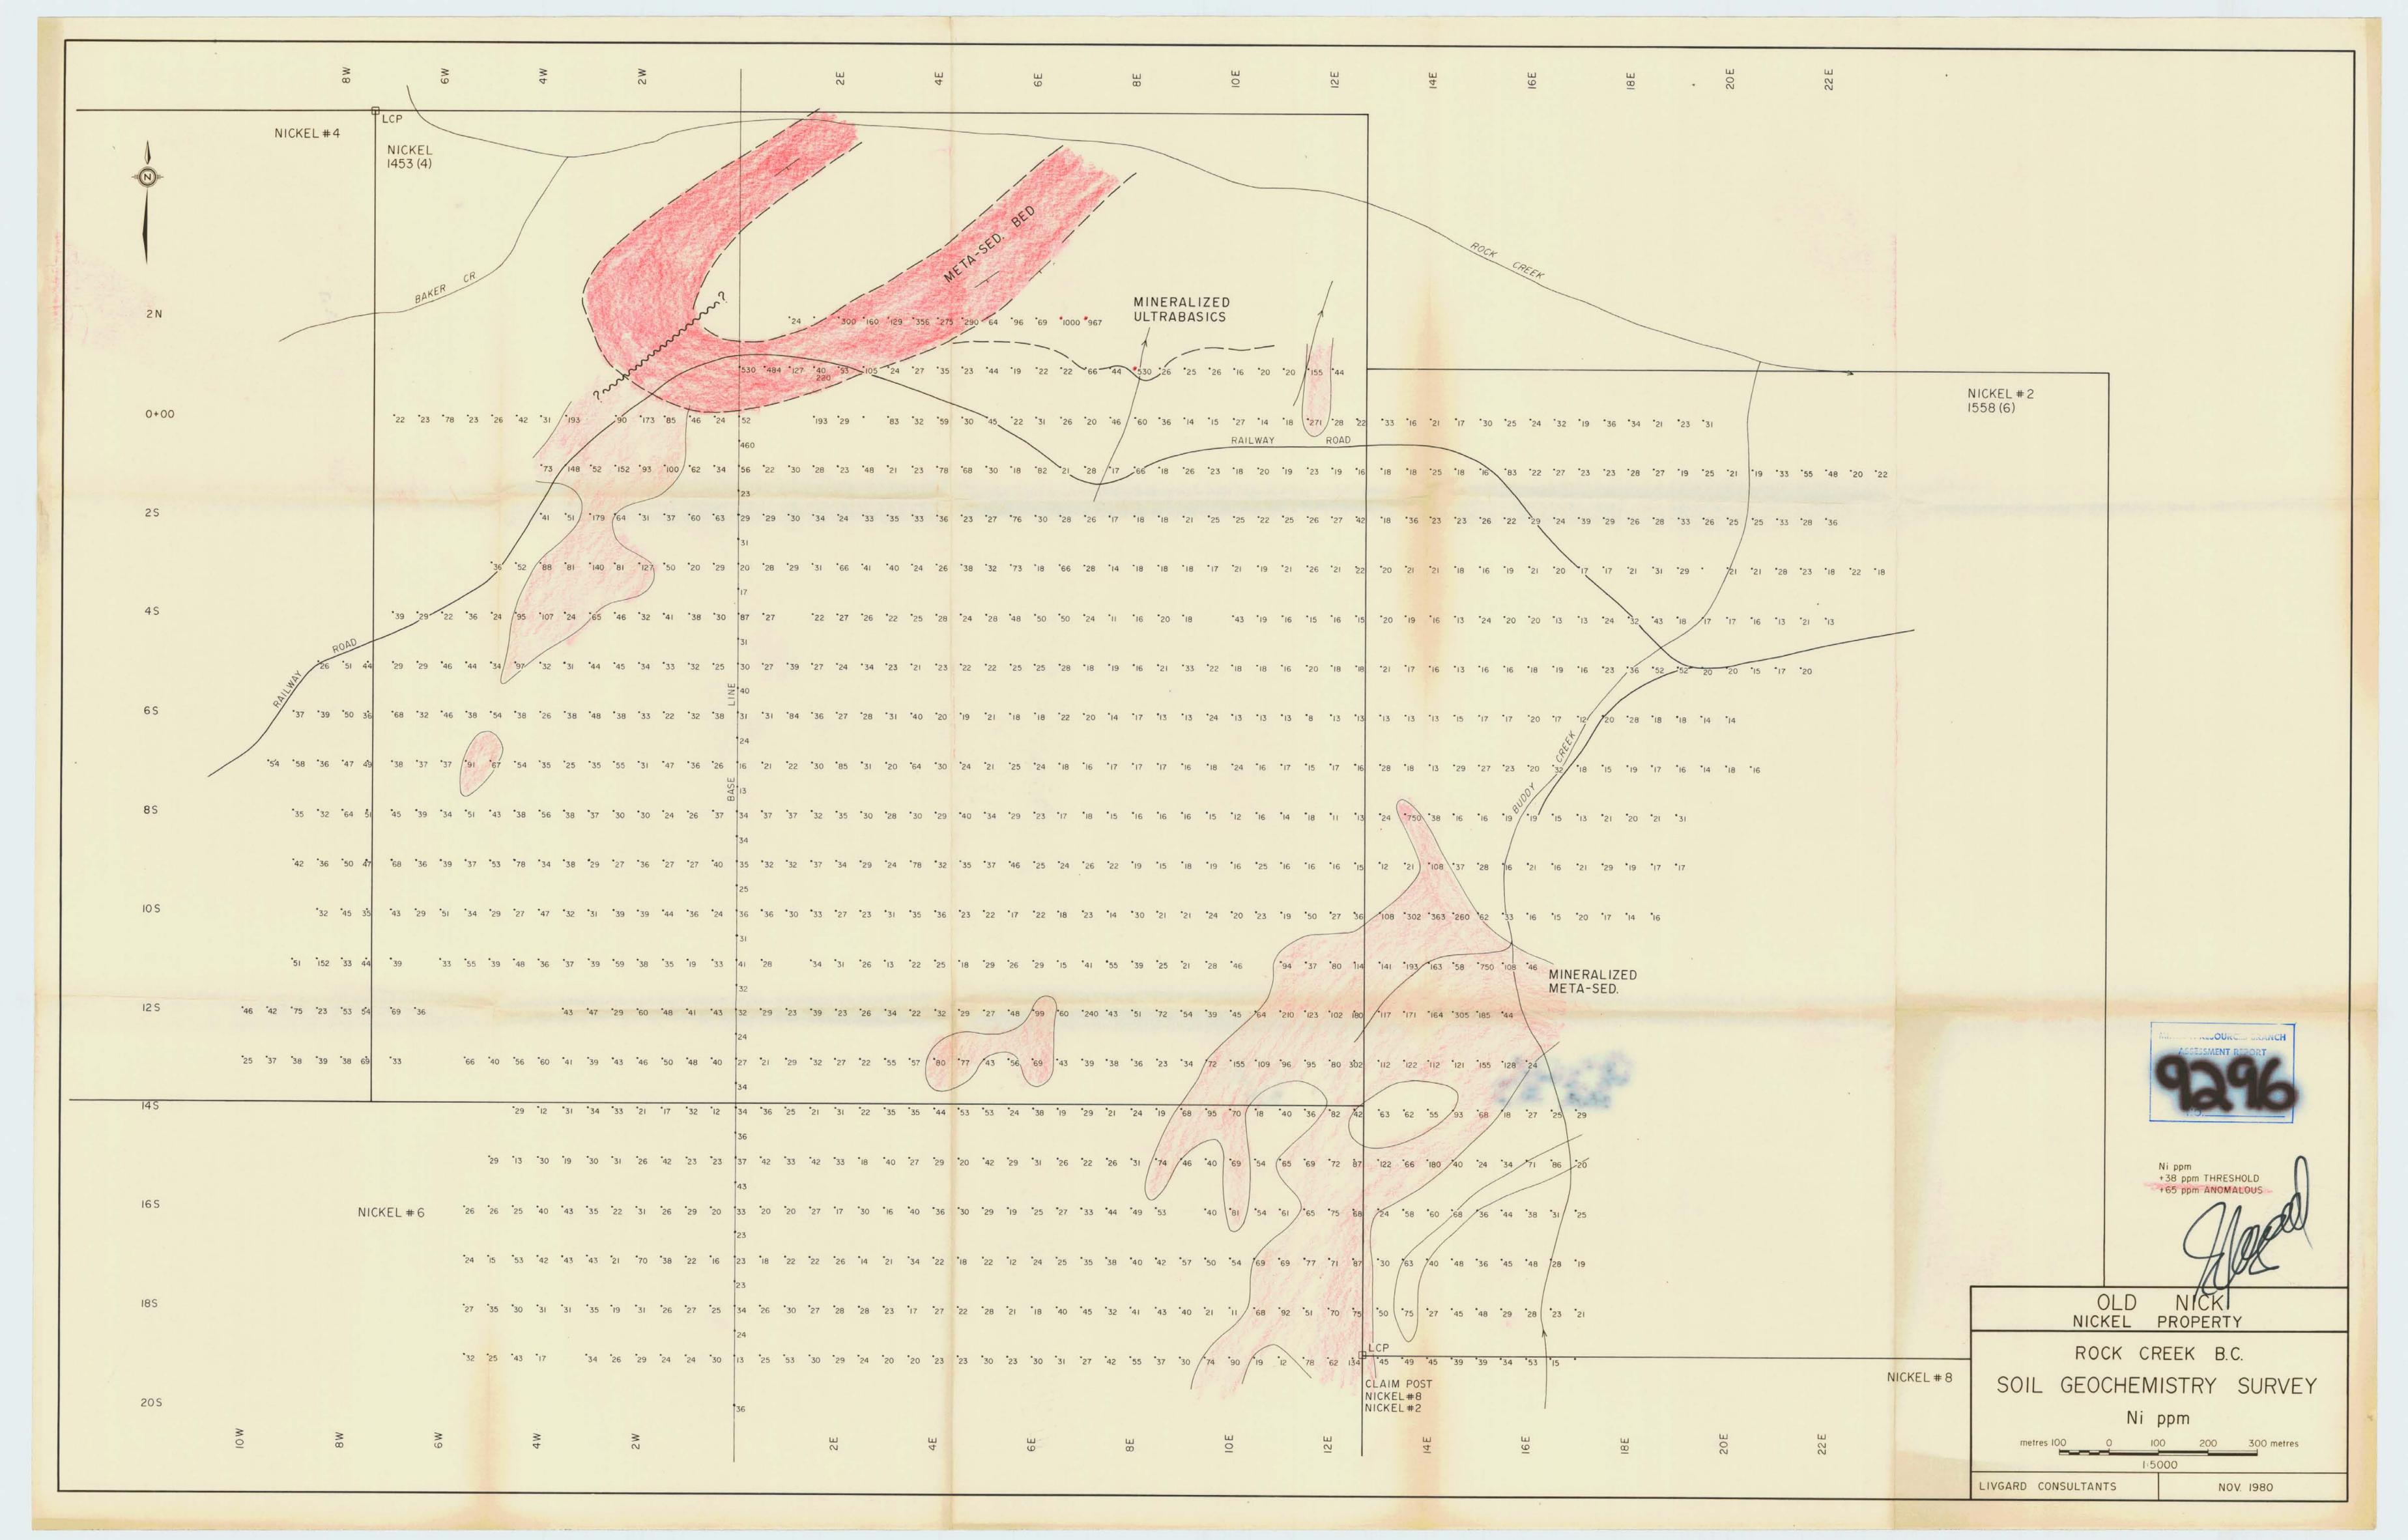

## Grid System

A grid system was established using a metric tape and a Suunto compas. The baseline was put in from the northern boundary of Nickel Mining Claim and south onto part of Nickel Mining Claim #6, a distance of 2,500m.

Survey lines were run east and west with a spacing of 100m. The lines were measured and marked with blazes and red flagging. Station numbers were written on red flagging at each station. A total of 53 km of line was marked and measured in this way. The lines were lightly cleared of brush and branches.

## Soil Sampling

It was established that a recognizable soil horizon existed in the survey area and a soil sample was taken from the B horizon at each station and on the base line.

The sample stations were 50m apart along the grid lines. The soil samples were placed in kraft paper bags which were marked with the station number.

#### ANOMALOUS CONDITIONS

The samples were analysed for Nickel and Cobalt.

The values were treated statistically and histograms constructed (value versus frequency). The histograms indicate that values of 38 to 65 parts per million for Nickel were threshold values and values over 65 ppm were anomalous. This corresponds closely to that found during a soil survey by Newmont Mining Corp., on the northern part of Nickel Mining Claim in 1967. That survey and the present survey overlap to a samll degree on the northern part of the Nickel Mining Claim.

The Colbalt values were indicated to be threshold between 18 ppm and 34 ppm and anomalous about 34 ppm.

It was noted that the nickel and cobalt anomalous areas conincided very well, consequently only the nickel values were plotted.

#### ANOMALIES

The soil samples on the northern part of Nickel Minining Claim were anomalous as expected. These soils cover known mineralization and the Newmont survey(1967) showed to be anomalous. The samples were taken for comparison purposes. It was also found that this anomalous area extended to the southwest from line 0+00 to line 5 south (500m) over widths from 100 to 250m on lines 2W to 5W.

An anomalous area comparable in size and intensity to the known anomalous area was discovered to the south east. The anomaly runs from line 8S to line 19S (1,100m) and extends over 300 to 750m east-west on lines 850E to 1700E.

The anomaly is open to the south and partly to the east. The values go as high as 750 ppm (one sample).

A small anomaly is located on lines 12S and 13S from 4E to 6E.