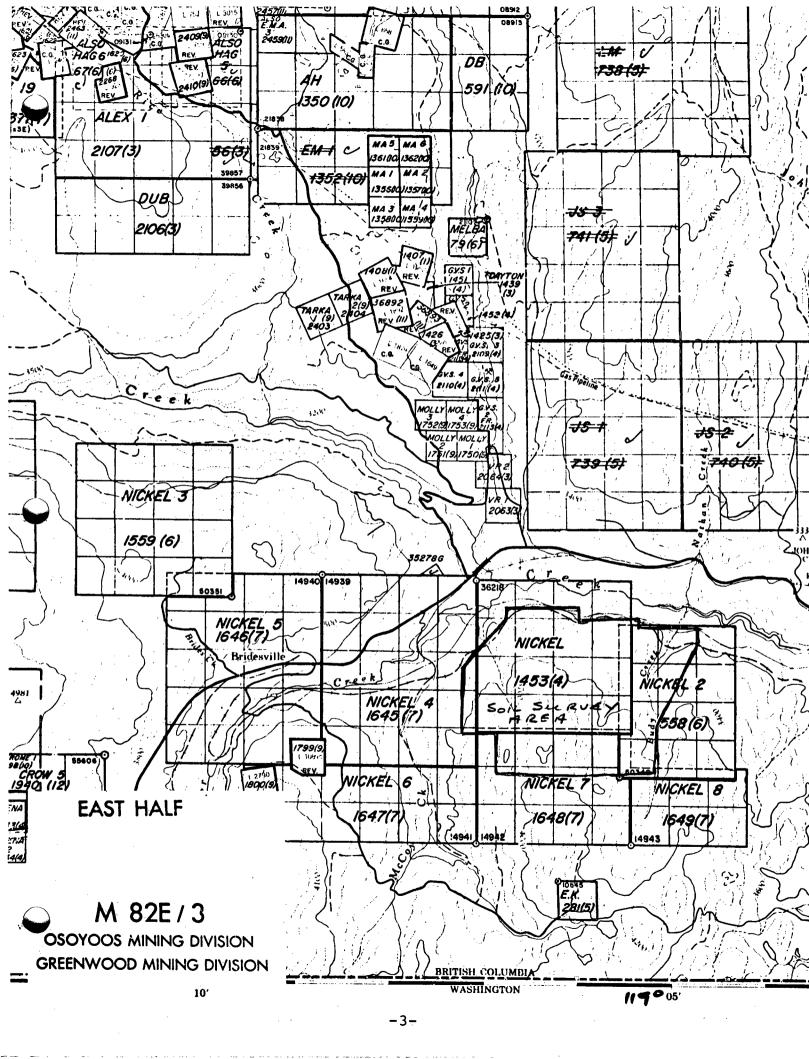

SOIL SURVEY ON NICKEL, NICKEL #2, 4, 6, 8 MINERAL CLAIMS OSOYOOS M.D.

MAP 82E/3 EAST
LONGTITUDE 119° 05' to 119° 10'W
LATITUDE 49° 01' to 49° 03'N

AYEROK PETROLEUM LTD.
OPERATOR T.R.V. MINERALS CORP.

E. Livgard B. Sc. P. Eng. Livgard Consultants Ltd. Vancouver, B.C. June 1981

#### **PROPERTY**

The property consists of the following contiguous claims:

|           | Rec. No. | Units |
|-----------|----------|-------|
| Nickel    | 1453     | . 16  |
| Nickel #2 | 1558     | 12    |
| Nickel #3 | 1559     | 16    |
| Nickel #4 | 1645     | 20    |
| Nickel #5 | 1646     | 20    |
| Nickel #6 | 1647     | 12    |
| Nickel #7 | 1648     | 12    |
| Nickel #8 | 1649     | 6     |

A total of 8 claims comprising 114 units.

#### LOCATION AND ACCESS

The property lies largly south of Highway 3 South and East of Bridesville, B.C. Part of the claims are north of the Highway to the north of Bridesville.

The claims in the Osoyoos Mining Division on Map Sheet M 82E/3 E. The lontitude is from 119° 05' to 119° 10'W and the latitude is from 49° 01' to 49° 03'N. All the claims can be reached via farm and logging roads leading off highway #3. The access is generally very good but some of the farm roads are private and arrangement should always be made with the farmer for their use.