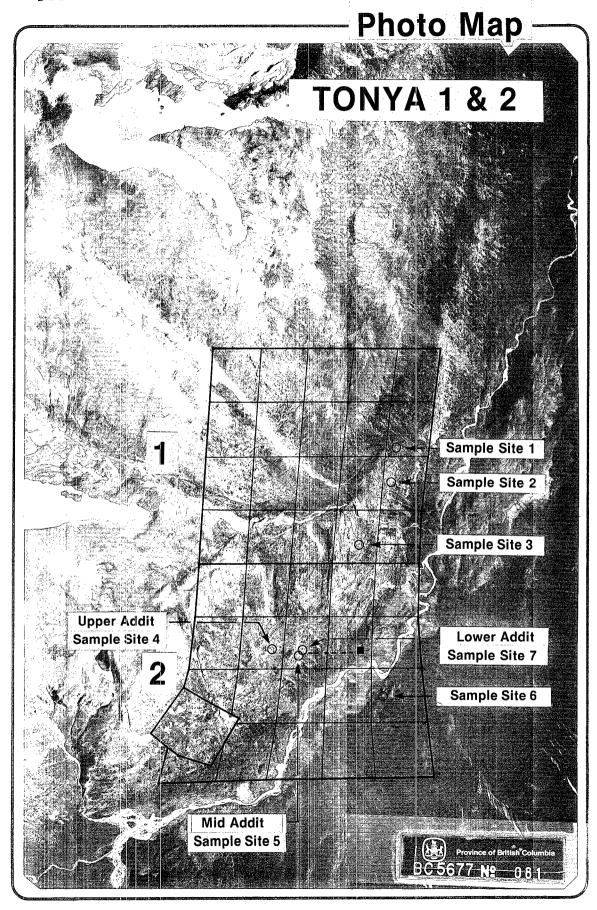

During the visit to Tonya 1 and Tonya 2 by J. Fehler and J. Grant a series of ten samples were collected from the

Lawson vein at points shown in Figure 3. Results of these assays are given in Table 1. These were conducted by Chemex Labs Ltd., Vancouver and The Colorado Assaying Company, Denver.

On page 16 of the report composite samples one through seven have been plotted as close to their sampling locations as possible:

SAMPLE SITE 5 is the Blacksmith adit. Two samples were taken from inside the adit (5a) from approximately 100 feet in and off the left side of the shaft (5b) was taken from almost the end of the adit, approximately 250 feet in and from the right side.

SAMPLE 7 was taken just below and to the right of Blacksmith adit. We believe this was what is left of the Peter adit and sample was taken from what we feel was the old tailings dump.

SAMPLE 4 was taken off of a large scree or talus slide aproximately 200 meters up and 300 meters left of Blacksmith adit. The sample was taken just to the left of the Incline adit, from a large selection of worm quartz. Samples were taken also from just inside the Incline adit but were not assayed. SAMPLES 6(a&b) were taken from an adit directly across Bighorn Creek from Blacksmith adit and at almost the same elevation.

SAMPLES 1 through 3, were taken from other talus slopes along a fairly prominent rock ridge which starts approximately 500 meters to the left of the Incline adit and parallels the Bighorn Creek for approximately 2500 meters to the right ie. north of the Incline adit.