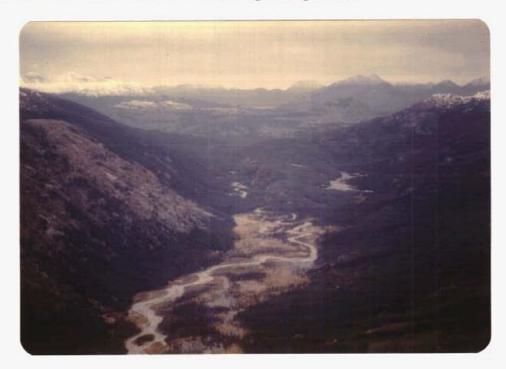

#### (a) Location

The Tonya 1 and Tonya 2 Claim Groups are located some 43 kilometers due west of Atlin, in northwestern British Columbia. These properties lie on the western slope of the Bighorn Creek valley, approximately 11 kilometers upstream from its confluence with the Fantail River. The Fantail River flows eastward to the west shore of Taku Arm of Tagish Lake near Hale. (See Figure 1.) More specifically the property is located at N59° 30' lat. W134° 25' long. (Figure 2).

The mineralized vein on the Tonya property is confined to a narrow, persistent fissure zone that cuts at right angles the rock sequence of the area. In the vicinity of the underground workings no associated gouge material, rock alteration or rock brecciation can be found to define the fissure zone. The vein (known as the Lawson vein), has been traced intermittently over a horizontal length of 920 meters through a vertical distance of 460 meters by both Cooper and Litchfield.