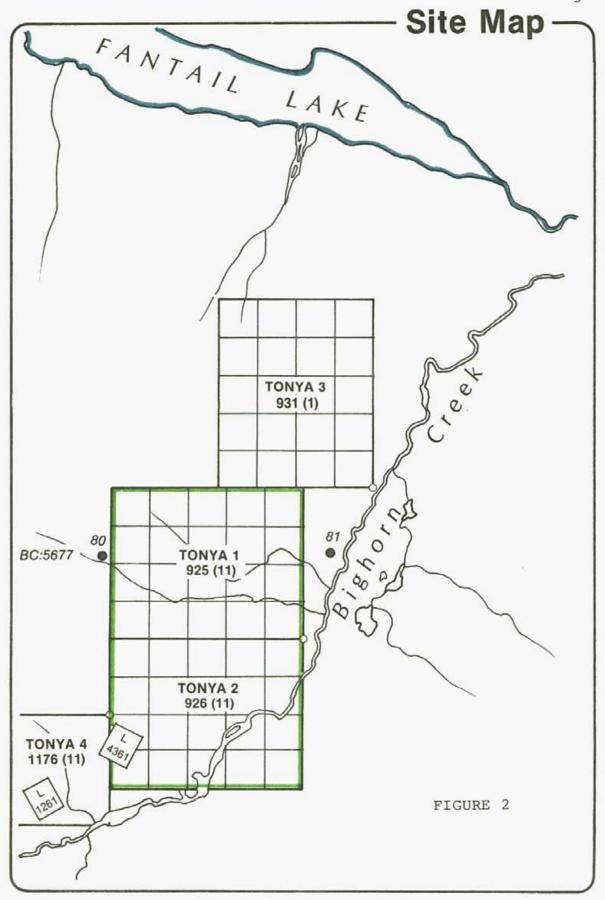

#### LIST OF FIGURES AND PLATES

| Figure l | Location map                                          | 2  |
|----------|-------------------------------------------------------|----|
| Figure 2 | Tonya claim map                                       | 3  |
| Figure 3 | Photo location of claims and samples                  | 16 |
|          |                                                       |    |
| Plate l  | Cabin at end of old tramway adjacent to Bighorn Creek | 6  |
| Plate 2  | Remains of old tramway                                | 6  |
| Plate 3  | Near Blacksmith adit                                  | 9  |
| Plate 4  | Entrance to Incline adit                              | 9  |
| Plate 5  | Blacksmith adit spoil piles                           | 11 |
| Plate 6  | Bighorn Creek looking north. Tonya 1 and 2            | 11 |

#### (a) Location

The Tonya 1 and Tonya 2 Claim Groups are located some 43 kilometers due west of Atlin, in northwestern British Columbia. These properties lie on the western slope of the Bighorn Creek valley, approximately 11 kilometers upstream from its confluence with the Fantail River. The Fantail River flows eastward to the west shore of Taku Arm of Tagish Lake near Hale. (See Figure 1.) More specifically the property is located at N59° 30' lat. W134° 25' long. (Figure 2).

#### (b) History

Mr. Fred Lawson and associates prospected the Bighorn Creek area during the early 1900s. This prospecting eventually led to the staking of the Spokane group, which comprised three mineral claims, the Spokane, Mohawk and Edwin. The Edwin claim is presently crown-granted.

Work was carried out on the property from 1921-1935 when several open-cut trenches and three adits were developed. These were named in ascending order the Peters, Blacksmith and Incline. This development indicated that a quartz vein could be traced intermittently along a horizon-tal length of 920 meters. It was also identified through a vertical distance of over 460 meters. The vein where exposed has an average thickness of 1.1 meters.

The property was bonded to Norgold Mines Limited in 1933. This company later changed its name to Atlin-Pacific Mining Co. Ltd. (NPL). Late in 1934, Bobjo Mines Limited, an Ontario company, also acquired an interest in the company and assumed management of the property. Bobjo Mines relinquished its interest in February 1935.

In 1933 a group of samples channelled across the vein at six places in the upper "Incline" adit, over an average width of 0.76 meters, by a reliable engineer, assayed 9.4 gm gold per metric ton. In 1934, systematic sampling by a reliable independent engineer is reported to indicate oreshoots of about 10.6 gm gold per metric ton across an average width of 0.91 meters. No development work has been done on the property since 1936.

The subject property now consists of two claim groups of 20 claims each, owned by Karl Gruber and operated by Silver Ice Mining Ltd.

#### (c) Access

There are presently three routes of access to the Tonya 1 and Tonya 2 gold properties: helicopter directly to the property from Atlin or Whitehorse; float plane from Whitehorse to the east end of Fantail Lake, or boat from Tagish or Carcross to the abandoned cabins at Kirkland on the west shore of Taku Arm of Tagish Lake. The two latter means of access also require an overland trek along the old trail on the west side of Bighorn Creek.

The Carcross-Skagway highway presently being constructed along the west shore of Windy Arm and Titshi Lake is approximately 48 kilometers northwest of the Gruber gold property.

#### (d) Geology

The geology of the area was mapped in 1913 by D.D.

Cairnes. He identified greenish amphibolites in the Bighorn

Creek valley which were described as being schistose, sheared,

folded, broken and highly metamorphosed. These rocks were

throught to occur throughout the area now covered by the

Tonya 1 and Tonya 2 Claim Groups. Several veins have been

identified in the general area, these are known to contain

gold, silver, galena, zinc and pyrite.

A far more complete geological examination was conducted in 1975 by M.J. Cooper. It is apparent from this geological survey that the geology of the area west of Atlin is typical of that of the Coast Range of British Columbia. Metamorphic, volcanic, and sedimentary rock units of uncertain age, but presumed to be Pre-Permian, have been intruded by younger batholithic complexes of Jurassic to Cretaceous age.

The metamorphic, volcanic and sedimentary rock units lie in and along a belt on the mortheast flank of the massive Coast Intrusions. The northeast flank of the intrusions trends roughly southeastward from the area of Bennett Lake to the southern tips of Taku Arm and Atlin Lake.

Plate 1: Cabin at end of old tramway adjacent to Bighorn Creek.

Plate 2: Remains of old tramway.

The belt to the northeast exposes a series of strata of the Laberge group that comprises greywacke, siltstone, argillite, slate, conglomerate and limestone. This series overlies the metamorphic rocks of the older Yukon group. The Yukon group consists of quartzite, gneiss, schist, chlorite schist, feldspar chlorite gneiss and amphibole gneiss.

Volcanic rocks cap some hills of the area and consist of rhyolite and trachyte flows and breccias, and feldspathic tuffs, with selsite sills and dykes. The volcanics are flat-lying and overlie the older rock units with angular unconformity.

The Coast Intrusions occur as large, generally distinct batholithic complexes, however, in places some intrude others of slightly different composition. The most abundant rock types are medium to coarse grained biotite granodiorite, foliated biotite-hornblende granodiorite, and quartz diorite. The youngest intruded rock appears to be a leucocratic granite.

The main structural feature occurs within the sedimentary and metamorphic rock units as open and colsed folds. These folds generally trend northwest-southeast, however, some do trend north-south. Faults are numerous throughout the area mainly illustrating only minor displacements. A series of faults occur in the Coast Intrusions immediately south of Bennett Lake.

The rock exposed along the valley of Bighorn Creek consists of a schistose to gneissoid unit of the Yukon group referred to as the oldest rocks of the Atlin area.

The Yukon group generally includes quartzite, chlorite schist, feldspar chlorite gneiss and amphibolite gneiss.

Intruded into this series are younger dykes of andesite, rhyolite and feldspar porphyry.

On the upper slopes of the east flank of Mt. Lawson is exposed granite, granodiorite and quartz-diorite of the Coast Intrusions.

In general, the rocks of the Yukon group strike slightly east of north paralleling Bighorn Creek and dip at varying angles to the east and west. The rocks form a slight synclinal fold, the axis of which trends north and occupies part of the creek bed of Bighorn Creek. North-south faults of little displacement are known to occur within the metamorphic rocks.

The geology of the Tonya mineral claims is derived from several traverses on the lower slope of Mt. Lawson, and from aerial photographic interpretation made at a later date.

Rock samples have also been collected by J. Fehler and J. Grant, while photogrammetric interpretation has been undertaken by I. Norie.

Two rock types outcrop on the property, a hornblende schist and a feldspar porphyry. The former rock is composed mainly of hornblende with lesser amounts of quartz and

Plate 3: Near Blacksmith adit.

Plate 4: Entrance to Incline adit.

plagioclase, and is very fine grained. There appears to be little chloritic or biotitic alteration, indicating rather low metamorphism. The feldspar porphyry consists of large phenocrysts of white feldspar. These are dissiminated in a fine grained, dark, possible augite matrix.

The strike of the rock sequence is near north-south, with a low dip to the east. The hornblende schist appears to overlie the feldspar porphyry. It is exposed on the upper slopes near the Incline and Blacksmith adits while the feldspar porphyry outcrops, dyke-like, along the lower slopes. The feldspar porphyry is also to be seen in the underground workings of the Blacksmith adit.

A strong shear zone or fault occurs at an elevation of some 1220 meters. This can be seen in a gully midway between the Blacksmith and Incline adits. This fault can be identified in a north-south direction by the exposure of a brecciated, crumpled, iron-stained rock of unknown origin.

Geological mapping indicates that the fault has a horizontal displacement of some 75 meters and is right-handed in movement. As a result, the mineralized quartz vein in the Blacksmith adit has been displaced southward to that of the vein in the Incline adit.

Photogeological interpretation of the Tonya property indicates that there may be a second fault zone or a dominant dyke along the lower slopes. One traverse over this area was across cliff exposures of feldspar porphyry. Overburden and

Plate 5: Blacksmith adit spoil piles.

Plate 6: Bighorn Creek looking north. Tonya 1 and 2 are to the left.

thick vegetation mask the relationship of these outcrops to the hornblende schist on the upper slopes. There is no indication of fault material or displacement of the rock.

The mineralized vein on the Tonya property is confined to a narrow, persistent fissure zone that cuts at right angles the rock sequence of the area. In the vicinity of the underground workings no associated gouge material, rock alteration or rock brecciation can be found to define the fissure zone. The vein (known as the Lawson vein), has been traced intermittently over a horizontal length of 920 meters through a vertical distance of 460 meters by both Cooper and Litchfield.