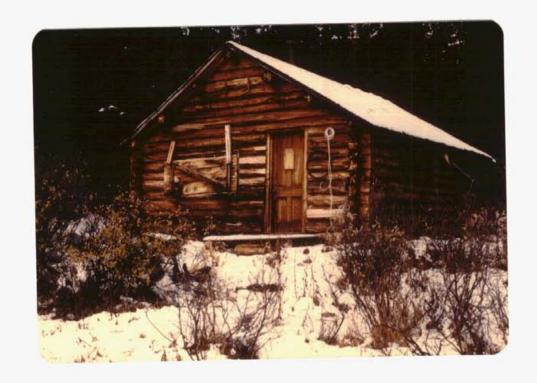

Plate 1: Cabin at end of old tramway adjacent to Bighorn Creek.

Plate 2: Remains of old tramway.

The belt to the northeast exposes a series of strata of the Laberge group that comprises greywacke, siltstone, argillite, slate, conglomerate and limestone. This series overlies the metamorphic rocks of the older Yukon group. The Yukon group consists of quartzite, gneiss, schist, chlorite schist, feldspar chlorite gneiss and amphibole gneiss.