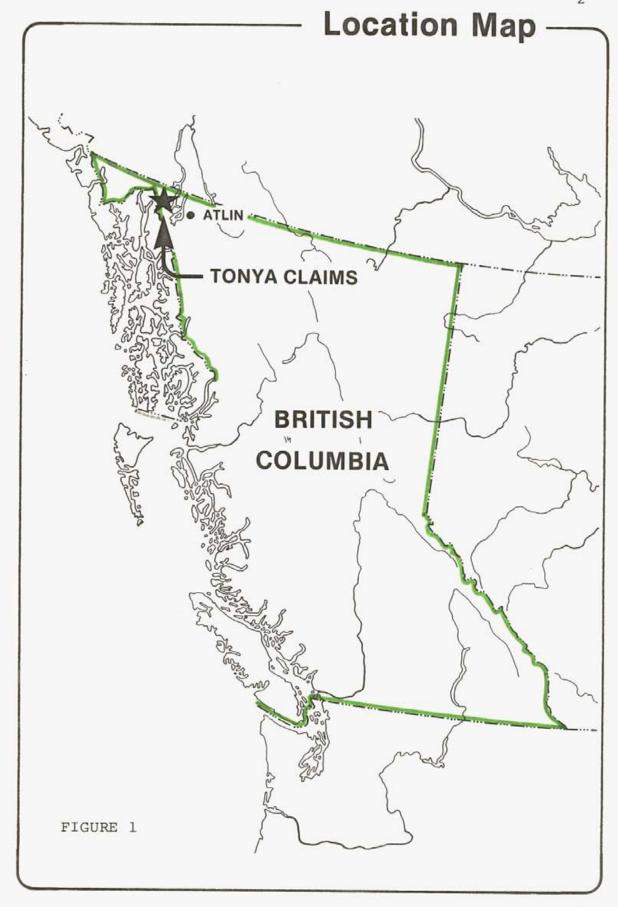

#### (a) Location

The Tonya 1 and Tonya 2 Claim Groups are located some 43 kilometers due west of Atlin, in northwestern British Columbia. These properties lie on the western slope of the Bighorn Creek valley, approximately 11 kilometers upstream from its confluence with the Fantail River. The Fantail River flows eastward to the west shore of Taku Arm of Tagish Lake near Hale. (See Figure 1.) More specifically the property is located at N59° 30' lat. W134° 25' long. (Figure 2).