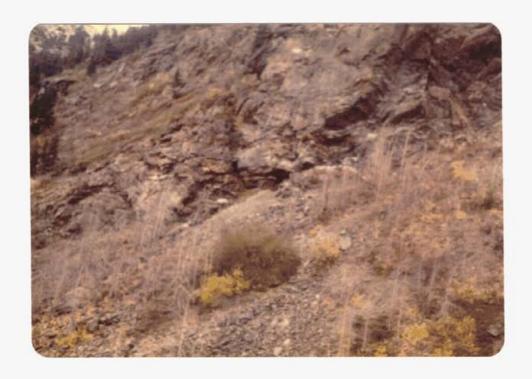

Two rock types outcrop on the property, a hornblende schist and a feldspar porphyry. The former rock is composed mainly of hornblende with lesser amounts of quartz and

Plate 3: Near Blacksmith adit.

Plate 4: Entrance to Incline adit.

plagioclase, and is very fine grained. There appears to be little chloritic or biotitic alteration, indicating rather low metamorphism. The feldspar porphyry consists of large phenocrysts of white feldspar. These are dissiminated in a fine grained, dark, possible augite matrix.

The strike of the rock sequence is near north-south, with a low dip to the east. The hornblende schist appears to overlie the feldspar porphyry. It is exposed on the upper slopes near the Incline and Blacksmith adits while the feldspar porphyry outcrops, dyke-like, along the lower slopes. The feldspar porphyry is also to be seen in the underground workings of the Blacksmith adit.