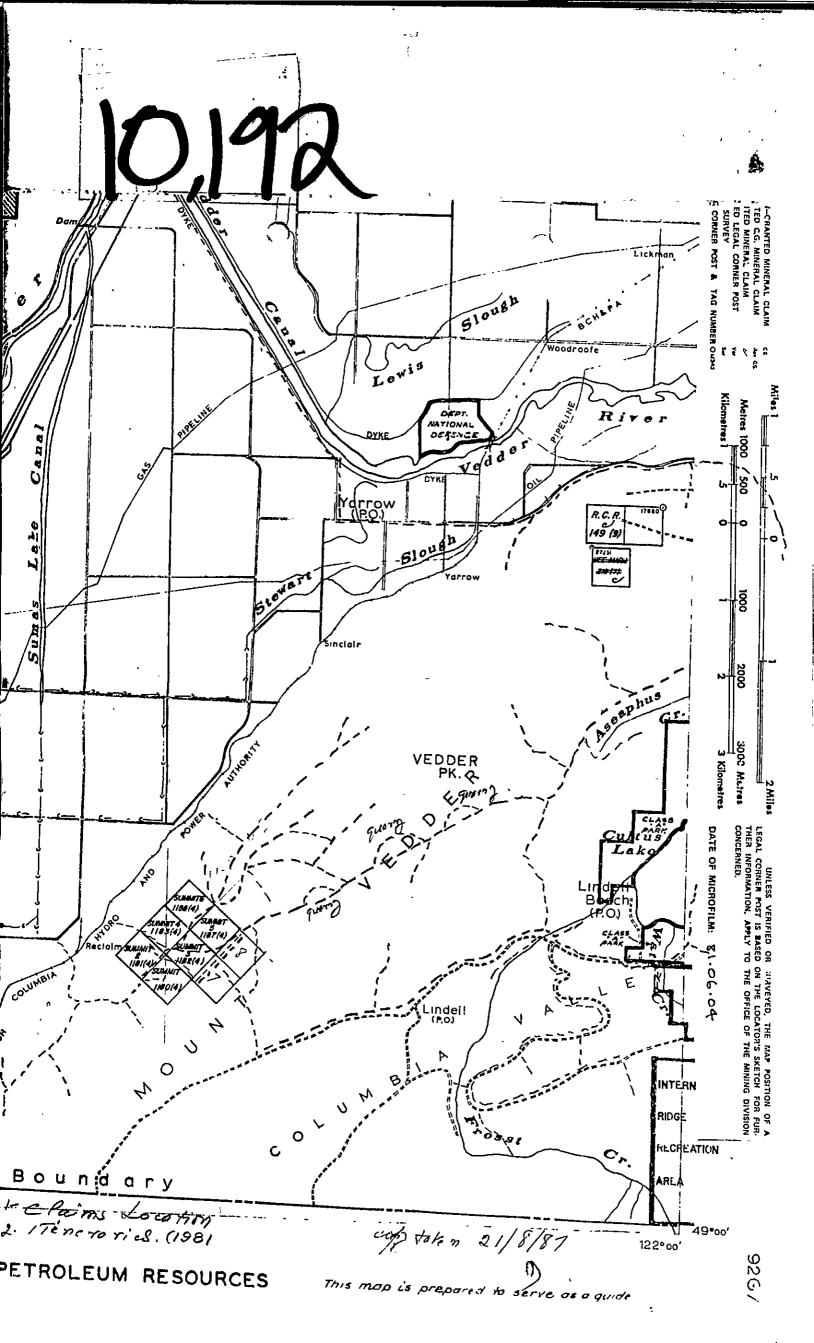

## SUMMIT CLAIMS-NEW WESTMINSTER

1981-1982

ITEMIZED

COSTS

Time spent on Summit claims.

| : | Dates        | :  | Time   | :<br>: | descriptions.                                                                              | :<br>: | Costs    |
|---|--------------|----|--------|--------|--------------------------------------------------------------------------------------------|--------|----------|
| : | 20-3         | :  | 9.00H  | :      | Vedder Mountain.Reconnaissance.<br>prospecting S.W.of Mtn.Sampling                         | :      | \$ 63.00 |
| : | 22-3         | :  | 9.00   | :      | п .: 7                                                                                     | :      | 63.00    |
| : | 25-3         | :  | 10.00  | :      | Claims staking.523411M-412M413M414M                                                        | :      | 70.00    |
| : | 24-4         | :  | 8.50   | :      | reconnaissance prosp.<br>Claims staking.523415-523416.<br>Reconnaissance pros.West of Mtn. | :      | 59.50    |
| : | 26-4         | :  | 9.50   | :      | South-West road and Mountain .                                                             | :      | 66.50    |
| : | 5-5          | :  | 9.50   | :      | reconnaissance, sampling. Claim staking 523417-418M- All claims are 2 posts claims.        | :      | 66.50    |
| : | 26-5         | :  | 9.50   | :      | Sampling in 3 quarries. Rhyolites. granites.                                               | :      | 66.50    |
| : | 7 <b>-</b> 9 | :  | 8.00   | :      | Prospecting summit going East. Sampling granites.                                          | :      | 56.00    |
| : | 5-10         | :  | 8.00   | :      | Prospecting summit of Mountain going                                                       | :      | 56.00    |
| : | 10-10        | :  | 8.00   | :      | East.Misc.formations.Sampling                                                              | :      | 56.00    |
| : | 31–10        | :  | 8.00   | :      | Prospecting creek no 2.Sampling.                                                           | :      | 56.00    |
| : | 18–11        | :  | 8.00   | :      | 71 11 11 11                                                                                | :      | 56.00    |
| : | 28–11        | :  | 8.00   | :      | Prospecting creek no 1.new samplings onclaims 1,2,3,4.                                     | :      | 56.00    |
| : | Tota         | Ls | 113.00 | :      |                                                                                            | :      | 791.00   |

Note: the numbering in descriptions shows the tag numbers of the claims.

11