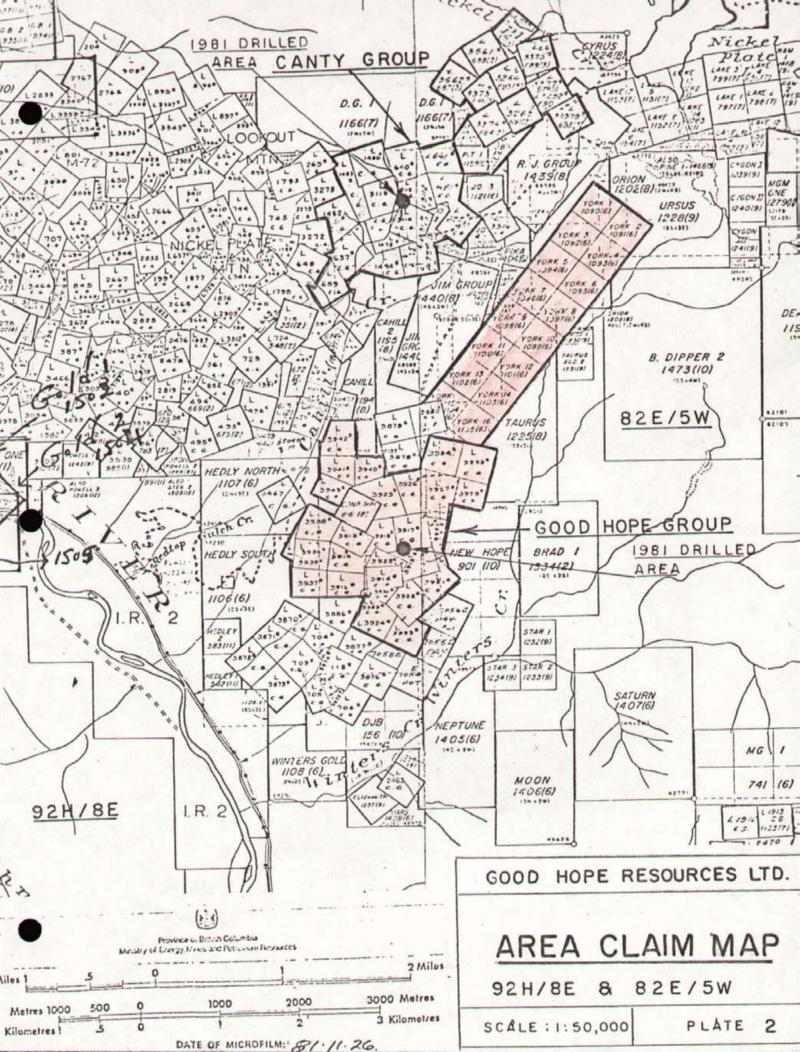

### (1) LOCATION & ACCESS

The CANTY MINE is located on Nickel Plate Mountain 18 k.m. by road from Hedley, B.C. An index map, Plate 1, is appended.

### (11) PROPERTY

The CANTY GROUP of mineral claims consists of 16 Crown Granted claims and 13 claims owned by right of location.