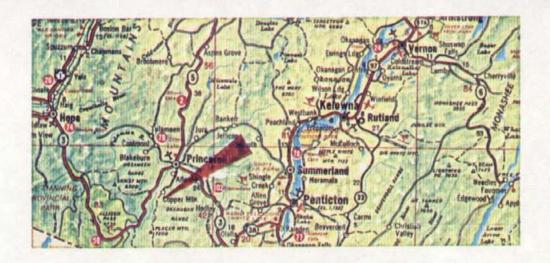

### (1) LOCATION & ACCESS

The CANTY MINE is located on Nickel Plate Mountain 18 k.m. by road from Hedley, B.C. An index map, Plate 1, is appended.