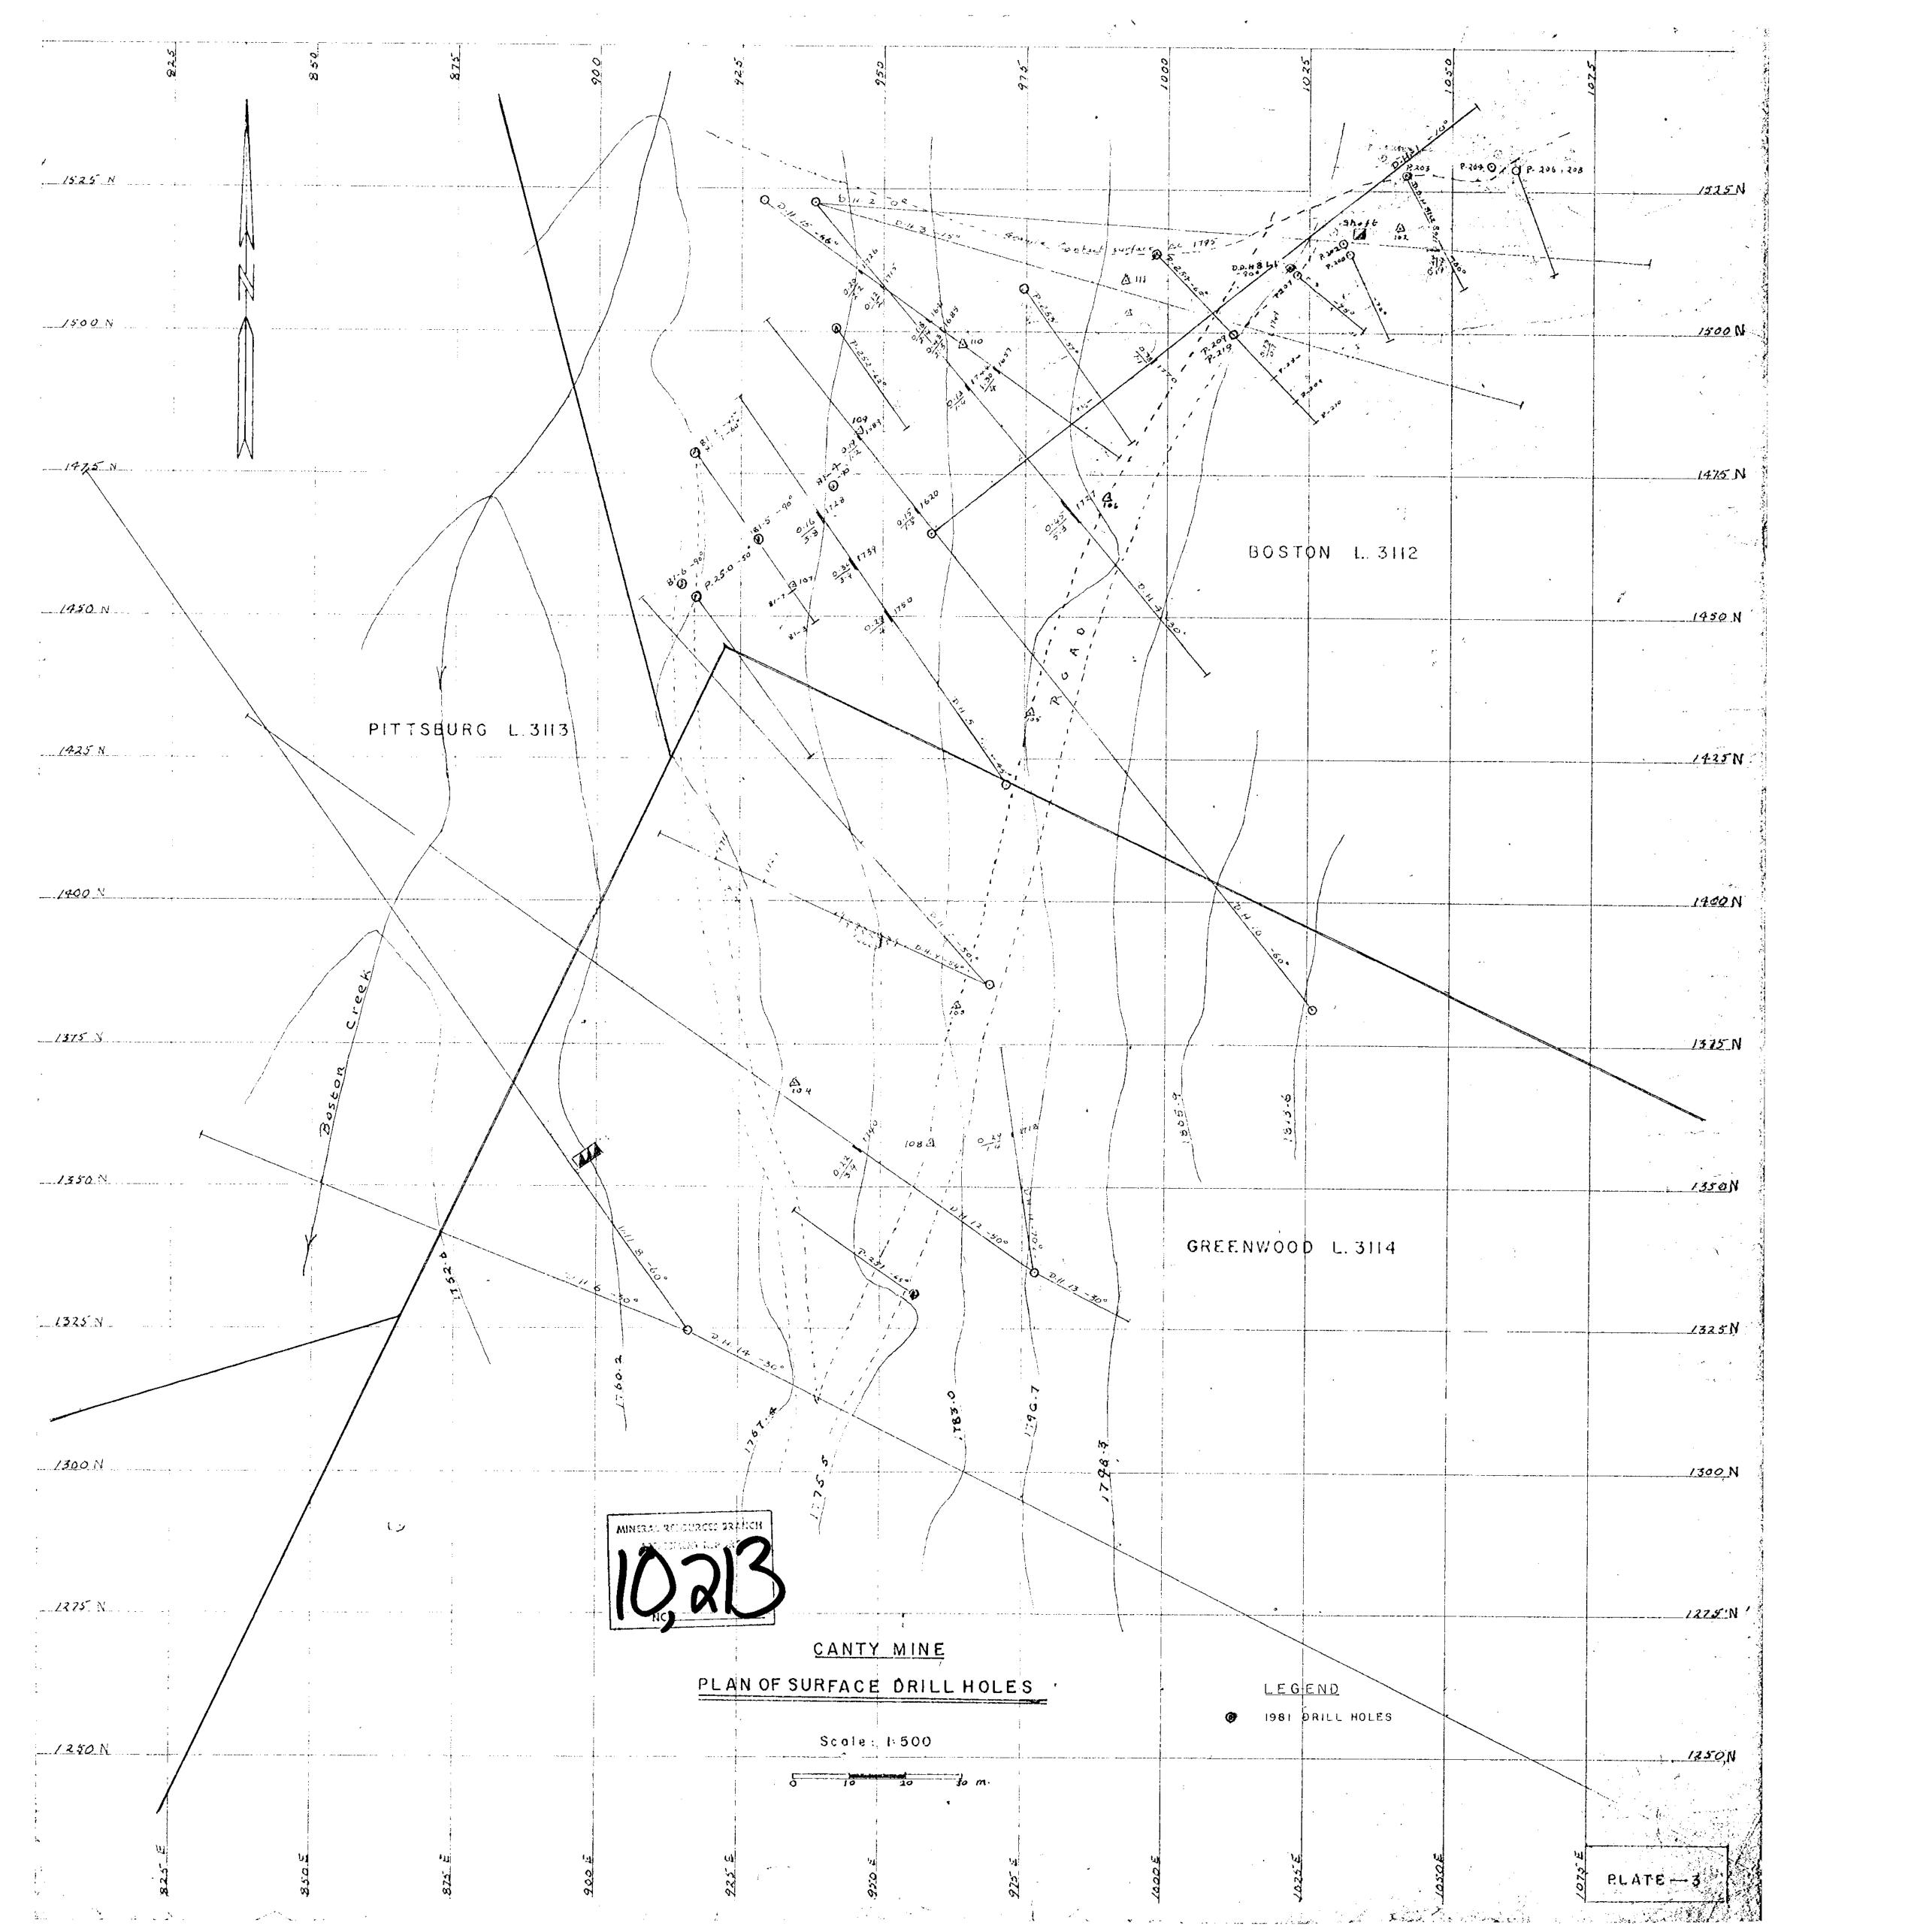

### (1) LOCATION & ACCESS

The CANTY MINE is located on Nickel Plate Mountain 18 k.m. by road from Hedley, B.C. An index map, Plate 1, is appended.

### (11) PROPERTY

The CANTY GROUP of mineral claims consists of 16 Crown Granted claims and 13 claims owned by right of location.

### (111) SUMMARY OF WORK DONE

Between May 1st and August 1st 1981, a total of 731.1 meters of "BQ" wireline Diamond drilling and 283 meters of percussion drilling was completed. This work was on the Boston & Greenwood Crown Grants.

The purpose of this drilling was to outline a viable ore body.

### (IV) NOTES ON DRILLING

- (a) The depth of overburden varied between 2 and 11 meters.
- (b) The sample interval was partly 1.5 meters and partly 3 m., depending on the degree of mineralization.
- (c) The rock types encountered were meta-seds of varying alteration and granite.