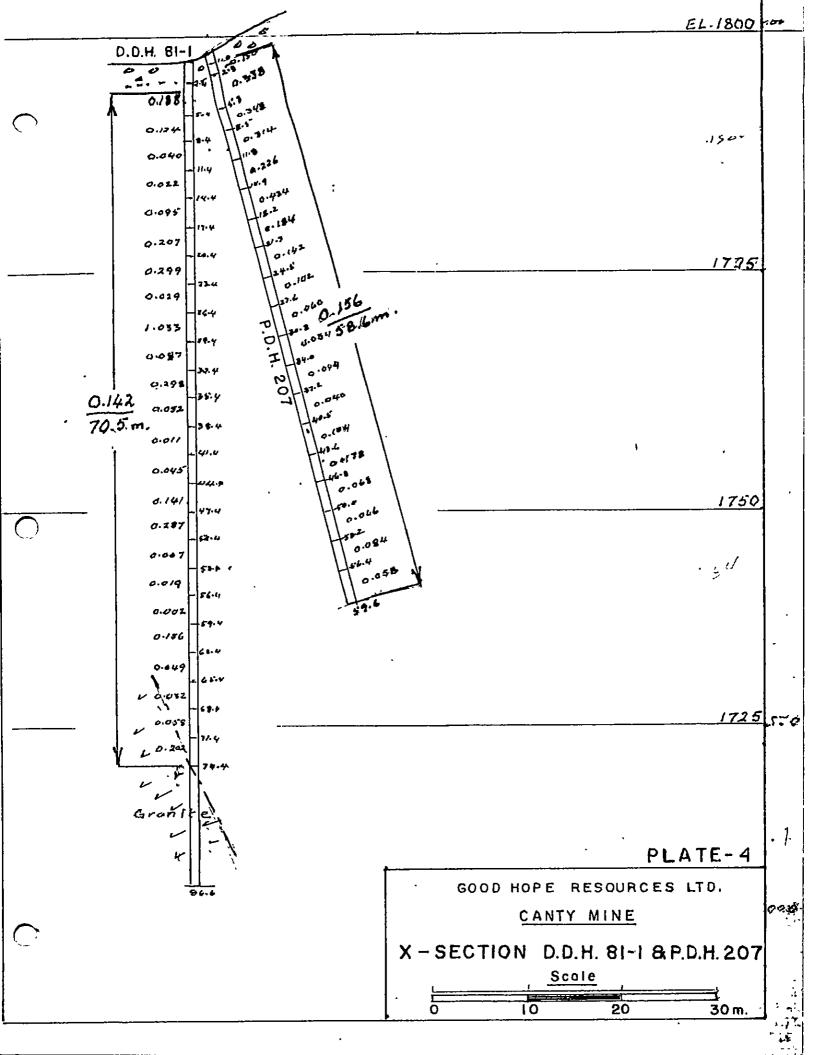

### (111) SUMMARY OF WORK DONE

Between May 1st and August 1st 1981, a total of 731.1 meters of "BQ" wireline Diamond drilling and 283 meters of percussion drilling was completed. This work was on the Boston & Greenwood Crown Grants.

### (IV) NOTES ON DRILLING

- (a) The depth of overburden varied between 2 and 11 meters.
- (b) The sample interval was partly 1.5 meters and partly 3 m., depending on the degree of mineralization.
- (c) The rock types encountered were meta-seds of varying alteration and granite.