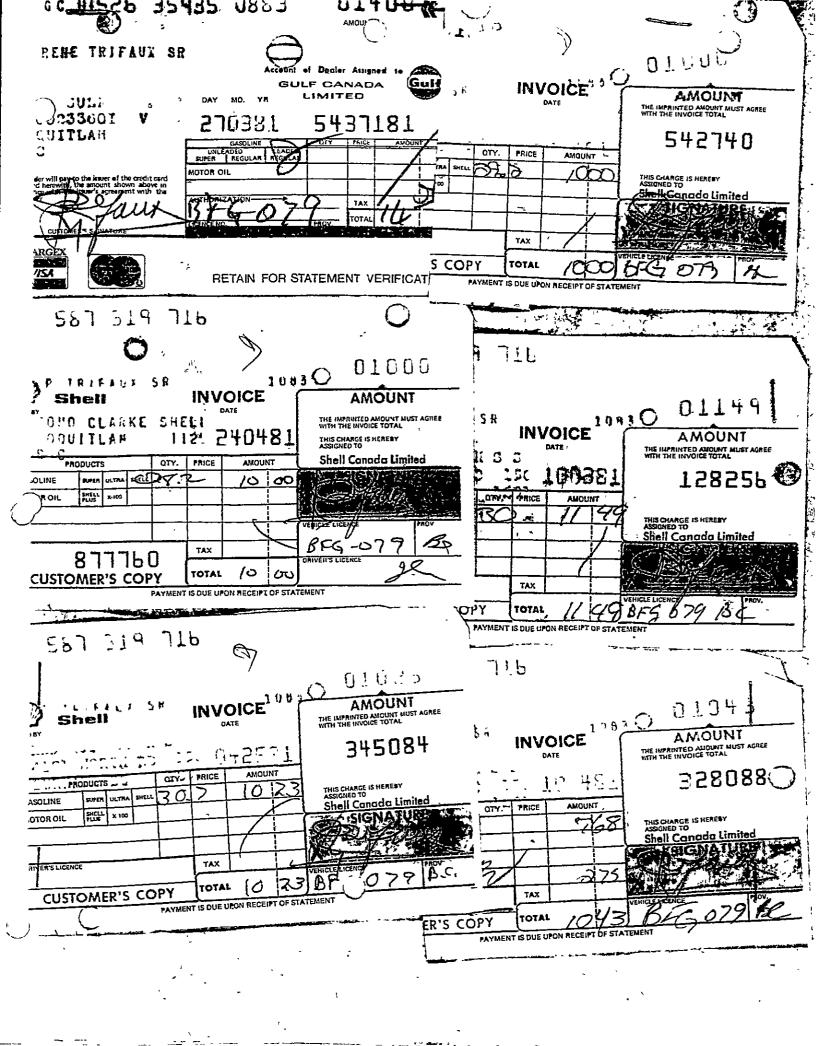

## SUMMIT CLAIMS—NEW WESMINSTER 1981—1982

ITEMIZED

COSTS

Gas.Oil.repairs.only.-

| : | Dates | :  | Oil (  | company                   | :   | Inv.no    | <br>:<br>: | Costs:  | remarks                               |
|---|-------|----|--------|---------------------------|-----|-----------|------------|---------|---------------------------------------|
| : | 26/5  | :  | Petro- | -Can                      | :   | R 0336753 | :          | 7.80    | · · · · · · · · · · · · · · · · · · · |
| : | 21/3  | :  | Shell  | oil                       | :   | M 121294  | :          | 11.88°  |                                       |
| : | 22/3  | :  | ***    | 11                        | :   | M 120554  | :          | 8.05    |                                       |
| : | 25/3  | :  | 11     | H                         | :   | 144 762   | :          | 2.25    |                                       |
| : | 25/3  | :  |        | Cultus<br>ex 0790         |     | repais    | :          | 26.00:  |                                       |
| : | 24/3  | :  | Shell  | Oil                       | :   | M 121 114 | :          | 12.36:  |                                       |
| : | 24/4  | :  | Shell  | Oil                       | :   | м 877760  | :          | 10.00   |                                       |
| • | 25/4  | •  | 76     | " <b>W</b>                | :   | M 345084  | :          | 10.23   |                                       |
| : | 4/5   | :  | 17     | *1                        | :   | 542 740   | :          | 10.00:  |                                       |
| : | 7/9   | :  | 11     | tt                        | :   | W 326853  | :          | 15.03°  |                                       |
| : | 5/10  | :  | 17     | tf                        | :   | W 328088  | :          | 10.43:  |                                       |
| : | 10/10 | :  | Petroc | an                        | :   | R1694457  | :          | 12.00:  |                                       |
| : | 31/10 | :I | nvoice | mispla                    | ced |           | :          | 10.00   |                                       |
| : | 18/11 | :  | 17     | **                        | :   |           | :          | 10.00:  |                                       |
| : | 28/11 | :  | 11     | Ď                         | :   | ·         | :          | 10.00:  |                                       |
| : | Tota  | 1  |        | · *** *** *** *** *** *** | ;   |           | :          | 166.03: |                                       |