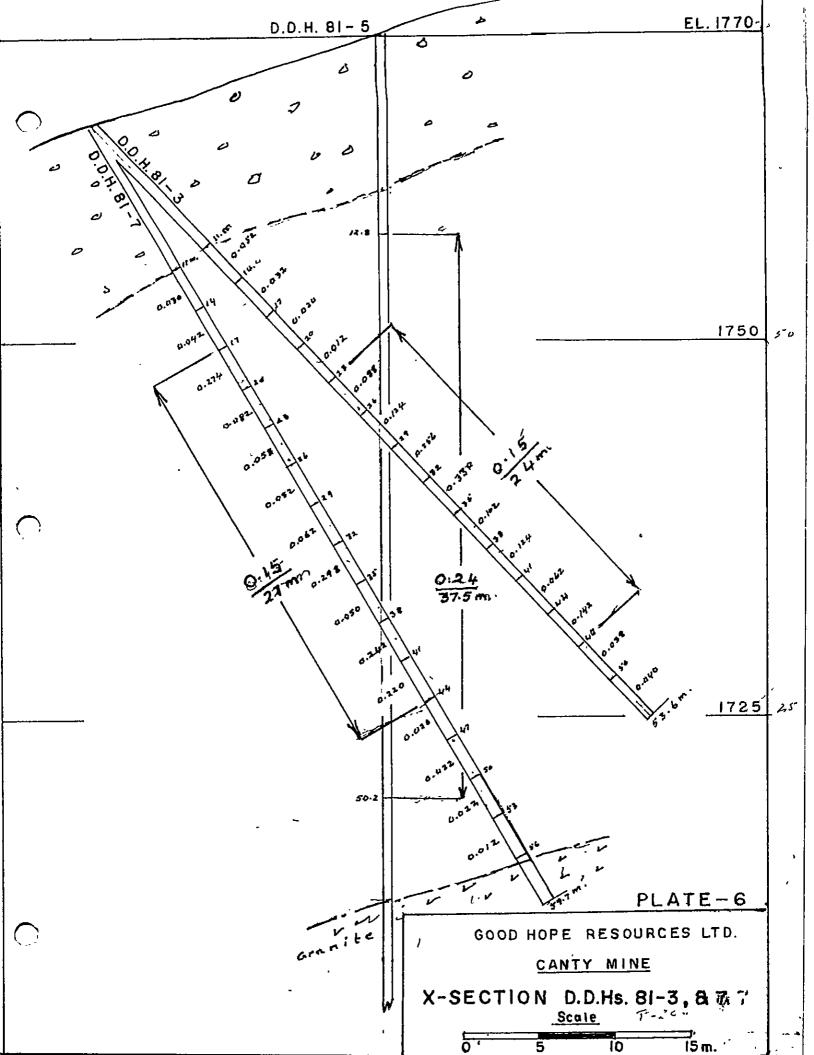

### (111) SUMMARY OF WORK DONE

Between May 1st and August 1st 1981, a total of 731.1 meters of "BQ" wireline Diamond drilling and 283 meters of percussion drilling was completed. This work was on the Boston & Greenwood Crown Grants.

### (IV) NOTES ON DRILLING

- (a) The depth of overburden varied between 2 and 11 meters.
- (b) The sample interval was partly 1.5 meters and partly 3 m., depending on the degree of mineralization.
- (c) The rock types encountered were meta-seds of varying alteration and granite.