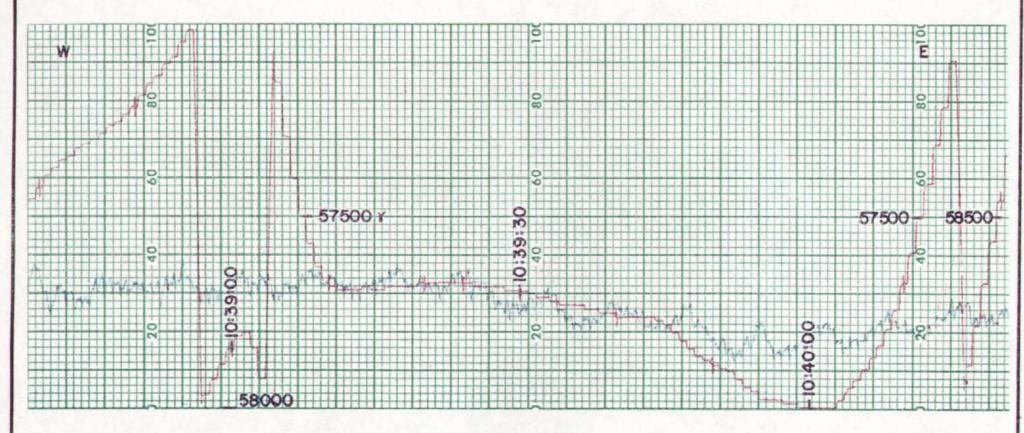

| 1000                 |              |          | 1300         |                   |          |
| Sicker   |       |            |            |                |             | Intrusives |        |                 |                      |              |          |              |                   |          |
| Sedime   | nts   | Chin       | a Ck A.    | ndesite        | Chin        | e CK And   | esite  |                 |                      |              |          |              |                   |          |











LOCATION AND CLAIMS MAP





LOCAL GEOLOGY





WILLIAM LESLIE VERNON-MARTIN
COPPER MOUNTAIN CLAIMS

LINE 33



MAGNETOMETER : VERTICAL SCALE - 1cm. = 100 gammas

VLF-EM : VERTICAL SCALE - 1 cm. = 10 %

MAGNETOMETER: RED VLF-EM (SEATTLE): BLACK FIG.3



LINE 45

Western Geofphysical Sono Pala Std

MAGNETOMETER : VERTICAL SCALE - 1cm. = 100 gammas

See Tala Sid VLF-EM: VERTICAL SCALE - 1 cm. = 10 %

MAGNETOMETER: RED

VLF-EM (SEATTLE): BLACK FIG.4



LINE 35



MAGNETOMETER : VERTICAL SCALE - 1cm. = 100 gammas VLF-EM : VERTICAL SCALE - 1 cm. = 10 % MAGNETOMETER: RED

VLF-EM (SEATTLE): BLACK FIG. 5



LINE 21



Geophysical MAGNETOMETER: VERTICAL SCALE - 1cm. # 100 gammas Slove Tala Std VLF-EM: VERTICAL SCALE - 1cm. # 10% MAGNETOMETER: RED VLF-EM (SEATTLE): BLACK FIG.6



LINE 32



Geophysical MAGNETOMETER: VERTICAL SCALE - 1cm. = 100 gammas Slow Tala Ltd. VLF-EM: VERTICAL SCALE - 1cm. = 10% MAGNETOMETER: RED

VLF-EM (SEATTLE): BLACK FIG. 7



LINE 48

Vestern Geophysical Aero Tata Ltd.

Geophysical MAGNETOMETER: VERTICAL SCALE - 1cm. =