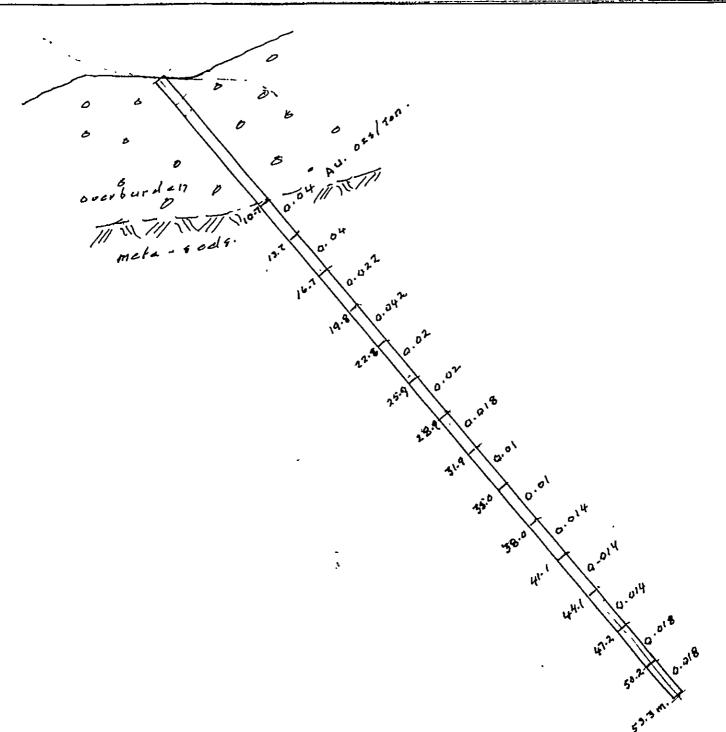

### (111) SUMMARY OF WORK DONE

Between May 1st and August 1st 1981, a total of 731.1 meters of "BQ" wireline Diamond drilling and 283 meters of percussion drilling was completed. This work was on the Boston & Greenwood Crown Grants.

### (IV) NOTES ON DRILLING

- (a) The depth of overburden varied between 2 and 11 meters.
- (b) The sample interval was partly 1.5 meters and partly 3 m., depending on the degree of mineralization.
- (c) The rock types encountered were meta-seds of varying alteration and granite.