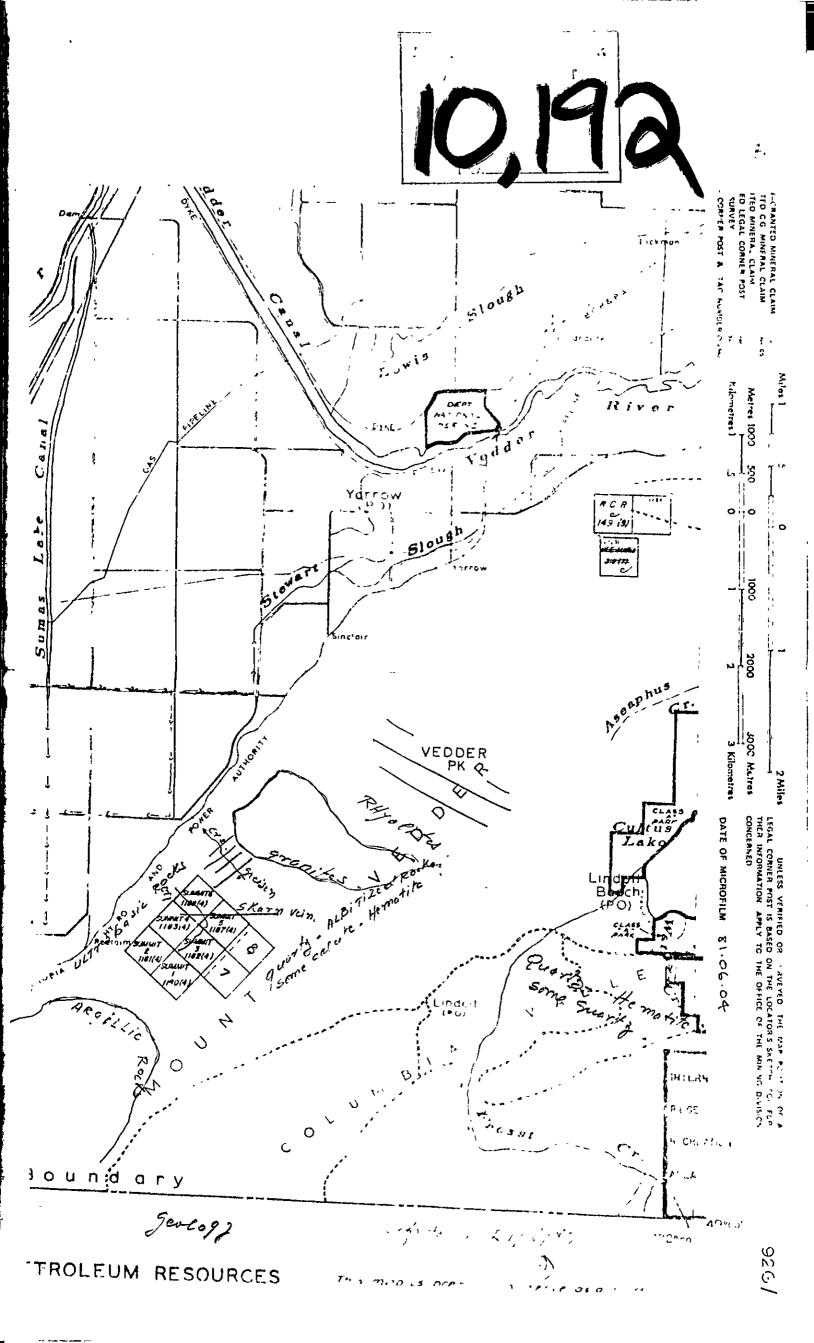

## SUMMIT CLAIMS-NEW WESTMINSTER

1981-1982

ITEMIZED

COSTS

Time spent on Summit claims.

| : | Dates        | :  | Time   | :<br>: | descriptions.                                                                              | :<br>: | Costs    |
|---|--------------|----|--------|--------|--------------------------------------------------------------------------------------------|--------|----------|
| : | 20-3         | :  | 9.00H  | :      | Vedder Mountain.Reconnaissance.<br>prospecting S.W.of Mtn.Sampling                         | :      | \$ 63.00 |
| : | 22-3         | :  | 9.00   | :      | п .: 7                                                                                     | :      | 63.00    |
| : | 25-3         | :  | 10.00  | :      | Claims staking.523411M-412M413M414M                                                        | :      | 70.00    |
| : | 24-4         | :  | 8.50   | :      | reconnaissance prosp.<br>Claims staking.523415-523416.<br>Reconnaissance pros.West of Mtn. | :      | 59.50    |
| : | 26-4         | :  | 9.50   | :      | South-West road and Mountain .                                                             | :      | 66.50    |
| : | 5-5          | :  | 9.50   | :      | reconnaissance, sampling. Claim staking 523417-418M- All claims are 2 posts claims.        | :      | 66.50    |
| : | 26-5         | :  | 9.50   | :      | Sampling in 3 quarries. Rhyolites. granites.                                               | :      | 66.50    |
| : | 7 <b>-</b> 9 | :  | 8.00   | :      | Prospecting summit going East. Sampling granites.                                          | :      | 56.00    |
| : | 5-10         | :  | 8.00   | :      | Prospecting summit of Mountain going                                                       | :      | 56.00    |
| : | 10-10        | :  | 8.00   | :      | East.Misc.formations.Sampling                                                              | :      | 56.00    |
| : | 31–10        | :  | 8.00   | :      | Prospecting creek no 2.Sampling.                                                           | :      | 56.00    |
| : | 18–11        | :  | 8.00   | :      | 71 11 11 11                                                                                | :      | 56.00    |
| : | 28–11        | :  | 8.00   | :      | Prospecting creek no 1.new samplings onclaims 1,2,3,4.                                     | :      | 56.00    |
| : | Tota         | Ls | 113.00 | :      |                                                                                            | :      | 791.00   |

Note: the numbering in descriptions shows the tag numbers of the claims.

11