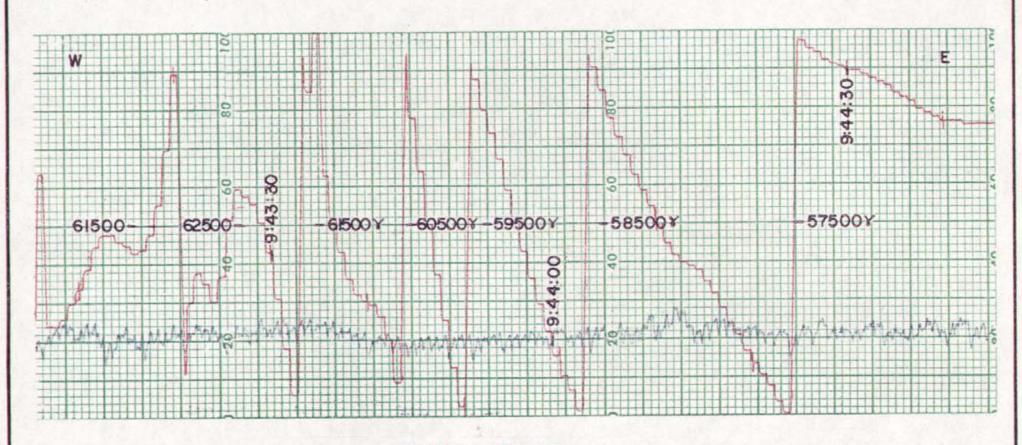

| 400                  |              |          | 500          |                   |          |
| b + 35 = | 140   |            | 700        |                |             | 2000       |        |                 | 1000                 |              |          | 1300         |                   |          |
| Sicker   |       |            |            |                |             | Intrusives |        |                 |                      |              |          |              |                   |          |
| Sedime   | nts   | Chin       | a Ck A.    | ndesite        | Chin        | e CK And   | esite  |                 |                      |              |          |              |                   |          |











LOCATION AND CLAIMS MAP





LOCAL GEOLOGY





WILLIAM LESLIE VERNON-MARTIN
COPPER MOUNTAIN CLAIMS

LINE 33



MAGNETOMETER : VERTICAL SCALE - 1cm. = 100 gammas

VLF-EM : VERTICAL SCALE - 1 cm. = 10 %

MAGNETOMETER: RED VLF-EM (SEATTLE): BLACK FIG.3



LINE 45

Western Geofphysical Sono Pala Std

MAGNETOMETER : VERTICAL SCALE - 1cm. = 100 gammas

See Tala Sid VLF-EM: VERTICAL SCALE - 1 cm. = 10 %

MAGNETOMETER: RED

VLF-EM (SEATTLE): BLACK FIG.4



LINE 35



MAGNETOMETER : VERTICAL SCALE - 1cm. = 100 gammas VLF-EM : VERTICAL SCALE - 1 cm. = 10 % MAGNETOMETER: RED

VLF-EM (SEATTLE): BLACK FIG. 5



LINE 21



Geophysical MAGNETOMETER: VERTICAL SCALE - 1cm. # 100 gammas Slove Tala Std VLF-EM: VERTICAL SCALE - 1cm. # 10% MAGNETOMETER: RED VLF-EM (SEATTLE): BLACK FIG.6



LINE 32



Geophysical MAGNETOMETER: VERTICAL SCALE - 1cm. = 100