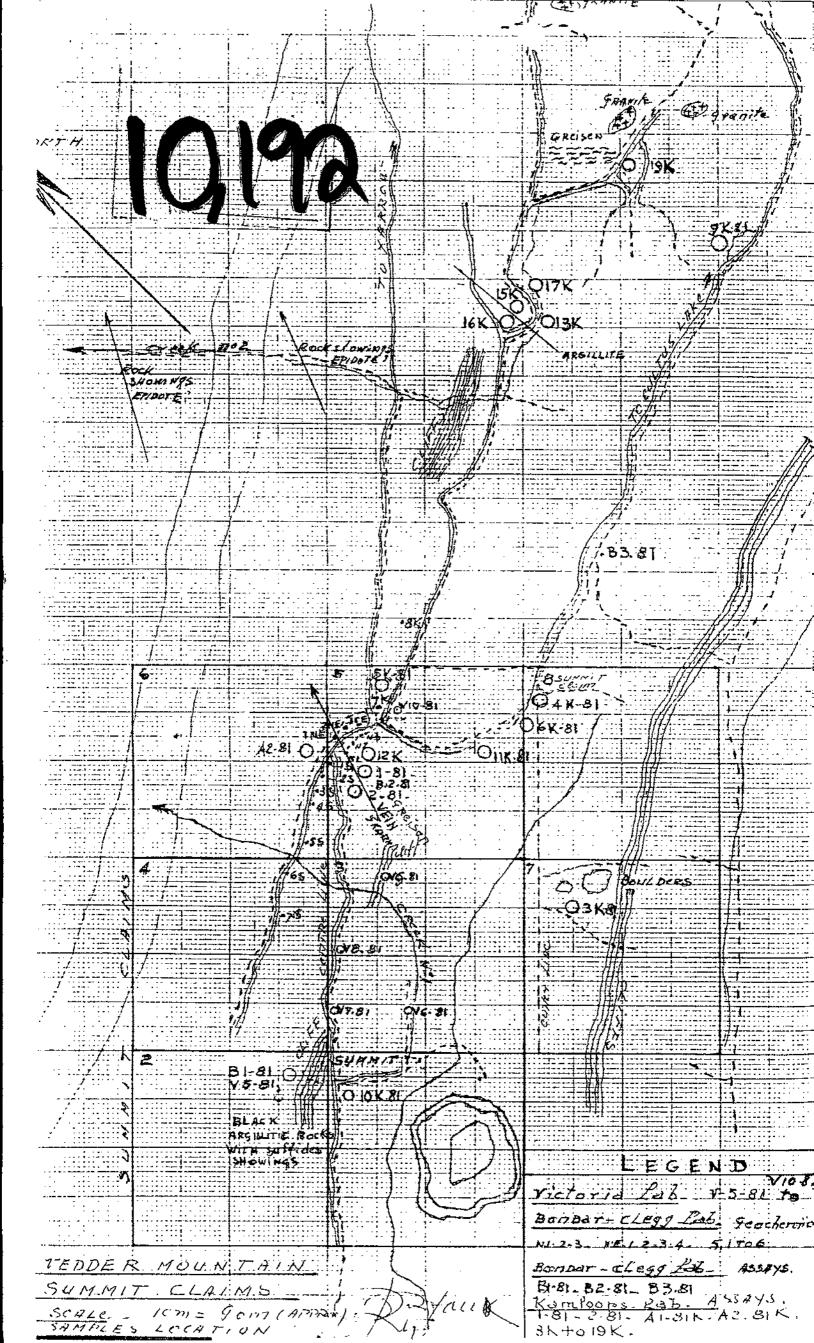

## SUMMIT CLAIMS-NEW WESTMINSTER

1981-1982

ITEMIZED

COSTS

Time spent on Summit claims.

| : | Dates        | :  | Time   | :<br>: | descriptions.                                                                              | :<br>: | Costs    |
|---|--------------|----|--------|--------|--------------------------------------------------------------------------------------------|--------|----------|
| : | 20-3         | :  | 9.00H  | :      | Vedder Mountain.Reconnaissance.<br>prospecting S.W.of Mtn.Sampling                         | :      | \$ 63.00 |
| : | 22-3         | :  | 9.00   | :      | п .: 7                                                                                     | :      | 63.00    |
| : | 25-3         | :  | 10.00  | :      | Claims staking.523411M-412M413M414M                                                        | :      | 70.00    |
| : | 24-4         | :  | 8.50   | :      | reconnaissance prosp.<br>Claims staking.523415-523416.<br>Reconnaissance pros.West of Mtn. | :      | 59.50    |
| : | 26-4         | :  | 9.50   | :      | South-West road and Mountain .                                                             | :      | 66.50    |
| : | 5-5          | :  | 9.50   | :      | reconnaissance, sampling. Claim staking 523417-418M- All claims are 2 posts claims.        | :      | 66.50    |
| : | 26-5         | :  | 9.50   | :      | Sampling in 3 quarries. Rhyolites. granites.                                               | :      | 66.50    |
| : | 7 <b>-</b> 9 | :  | 8.00   | :      | Prospecting summit going East. Sampling granites.                                          | :      | 56.00    |
| : | 5-10         | :  | 8.00   | :      | Prospecting summit of Mountain going                                                       | :      | 56.00    |
| : | 10-10        | :  | 8.00   | :      | East.Misc.formations.Sampling                                                              | :      | 56.00    |
| : | 31–10        | :  | 8.00   | :      | Prospecting creek no 2.Sampling.                                                           | :      | 56.00    |
| : | 18–11        | :  | 8.00   | :      | 71 11 11 11                                                                                | :      | 56.00    |
| : | 28–11        | :  | 8.00   | :      | Prospecting creek no 1.new samplings onclaims 1,2,3,4.                                     | :      | 56.00    |
| : | Tota         | Ls | 113.00 | :      |                                                                                            | :      | 791.00   |

Note: the numbering in descriptions shows the tag numbers of the claims.

11

1981-1982

ITEMIZED

COSTS

| Dates   | descriptions   |            | : | Miles      | costs                |
|---------|----------------|------------|---|------------|----------------------|
| 20/3    | Coquitlam-West | Vedder Mtn | : |            | 156x.30¢=46.80       |
| 22/3    | & return.      | IT         | : | 156<br>156 | \$ 46.80<br>\$ 46.80 |
| 25/3    | н ,            | II         | : | 156        | 46.80                |
| : 24/4  | 11             | Ħ          | : | 156        | 46.80                |
| 26/4    | 11             | Ħ          | : | 156        | 46.80                |
| · 5/5   | 71             | 11         | : | 156        | 46.80                |
| 26/5    | tr             | 11         | : | 156        | 46.80                |
| : Sep/7 | tt .           | 11         | : | 156        | 46.80                |
| 5/10    | n              | n          | : | 156        | 46.80                |
| :10/10  | Ħ              | n          | : | 156        | 46.80                |
| 31/10   | 11             | 11         | : | 156        | 46.80                |
| 18/11   | n              | 11         | : | 156        | 46.80                |
| 28/11   | 11             | 11         | : | 156        | 46.80                |
| :       | Totals         |            | : | 2028       | 608.40               |