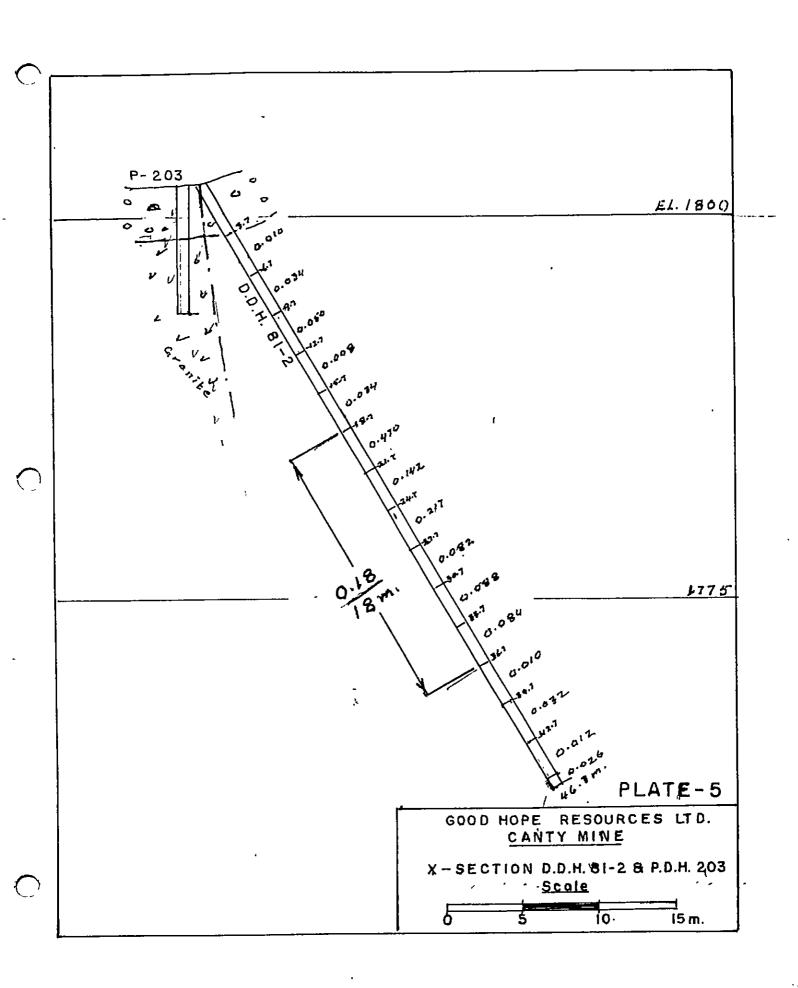

### (111) SUMMARY OF WORK DONE

Between May 1st and August 1st 1981, a total of 731.1 meters of "BQ" wireline Diamond drilling and 283 meters of percussion drilling was completed. This work was on the Boston & Greenwood Crown Grants.

### (IV) NOTES ON DRILLING

- (a) The depth of overburden varied between 2 and 11 meters.
- (b) The sample interval was partly 1.5 meters and partly 3 m., depending on the degree of mineralization.
- (c) The rock types encountered were meta-seds of varying alteration and granite.