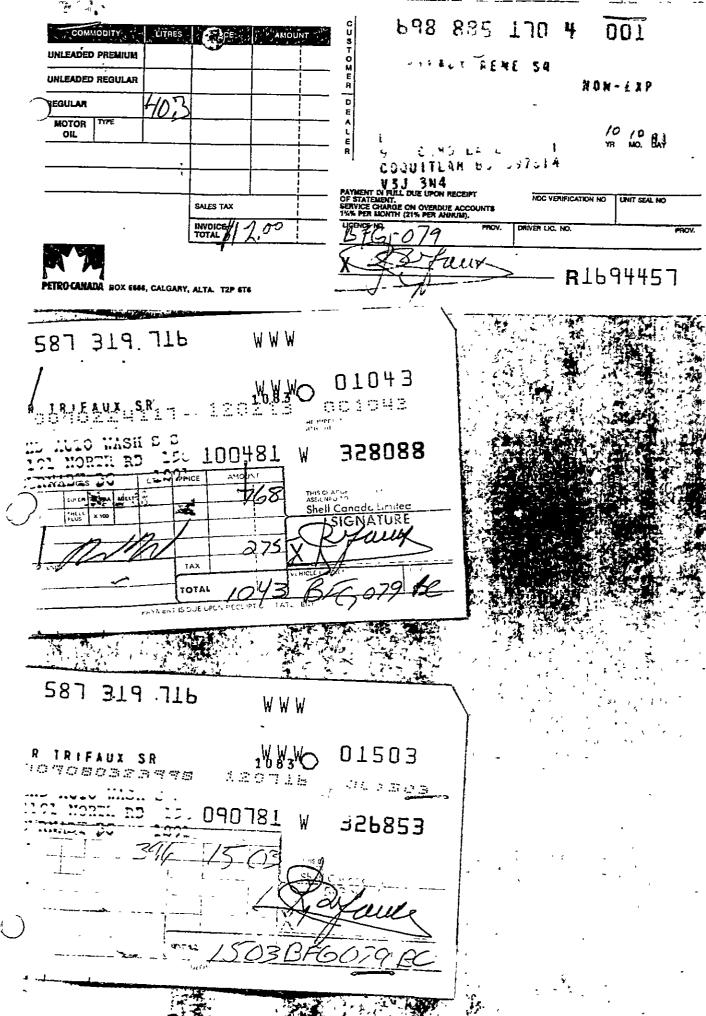

## SUMMIT CLAIMS—NEW WESMINSTER 1981—1982

ITEMIZED

COSTS

Gas.Oil.repairs.only.-

| : | Dates | :  | Oil (  | company                   | :   | Inv.no    | <br>:<br>: | Costs:  | remarks                               |
|---|-------|----|--------|---------------------------|-----|-----------|------------|---------|---------------------------------------|
| : | 26/5  | :  | Petro- | -Can                      | :   | R 0336753 | :          | 7.80    | · · · · · · · · · · · · · · · · · · · |
| : | 21/3  | :  | Shell  | oil                       | :   | M 121294  | :          | 11.88°  |                                       |
| : | 22/3  | :  | ***    | 11                        | :   | M 120554  | :          | 8.05    |                                       |
| : | 25/3  | :  | 11     | H                         | :   | 144 762   | :          | 2.25    |                                       |
| : | 25/3  | :  |        | Cultus<br>ex 0790         |     | repais    | :          | 26.00:  |                                       |
| : | 24/3  | :  | Shell  | Oil                       | :   | M 121 114 | :          | 12.36:  |                                       |
| : | 24/4  | :  | Shell  | Oil                       | :   | м 877760  | :          | 10.00   |                                       |
| • | 25/4  | •  | 76     | " <b>W</b>                | :   | M 345084  | :          | 10.23   |                                       |
| : | 4/5   | :  | 17     | *1                        | :   | 542 740   | :          | 10.00:  |                                       |
| : | 7/9   | :  | 11     | tt                        | :   | W 326853  | :          | 15.03°  |                                       |
| : | 5/10  | :  | 17     | tf                        | :   | W 328088  | :          | 10.43:  |                                       |
| : | 10/10 | :  | Petroc | an                        | :   | R1694457  | :          | 12.00:  |                                       |
| : | 31/10 | :I | nvoice | mispla                    | ced |           | :          | 10.00   |                                       |
| : | 18/11 | :  | 17     | **                        | :   |           | :          | 10.00:  |                                       |
| : | 28/11 | :  | 11     | Ď                         | :   | ·         | :          | 10.00:  |                                       |
| : | Tota  | 1  |        | · *** *** *** *** *** *** | ;   |           | :          | 166.03: |                                       |