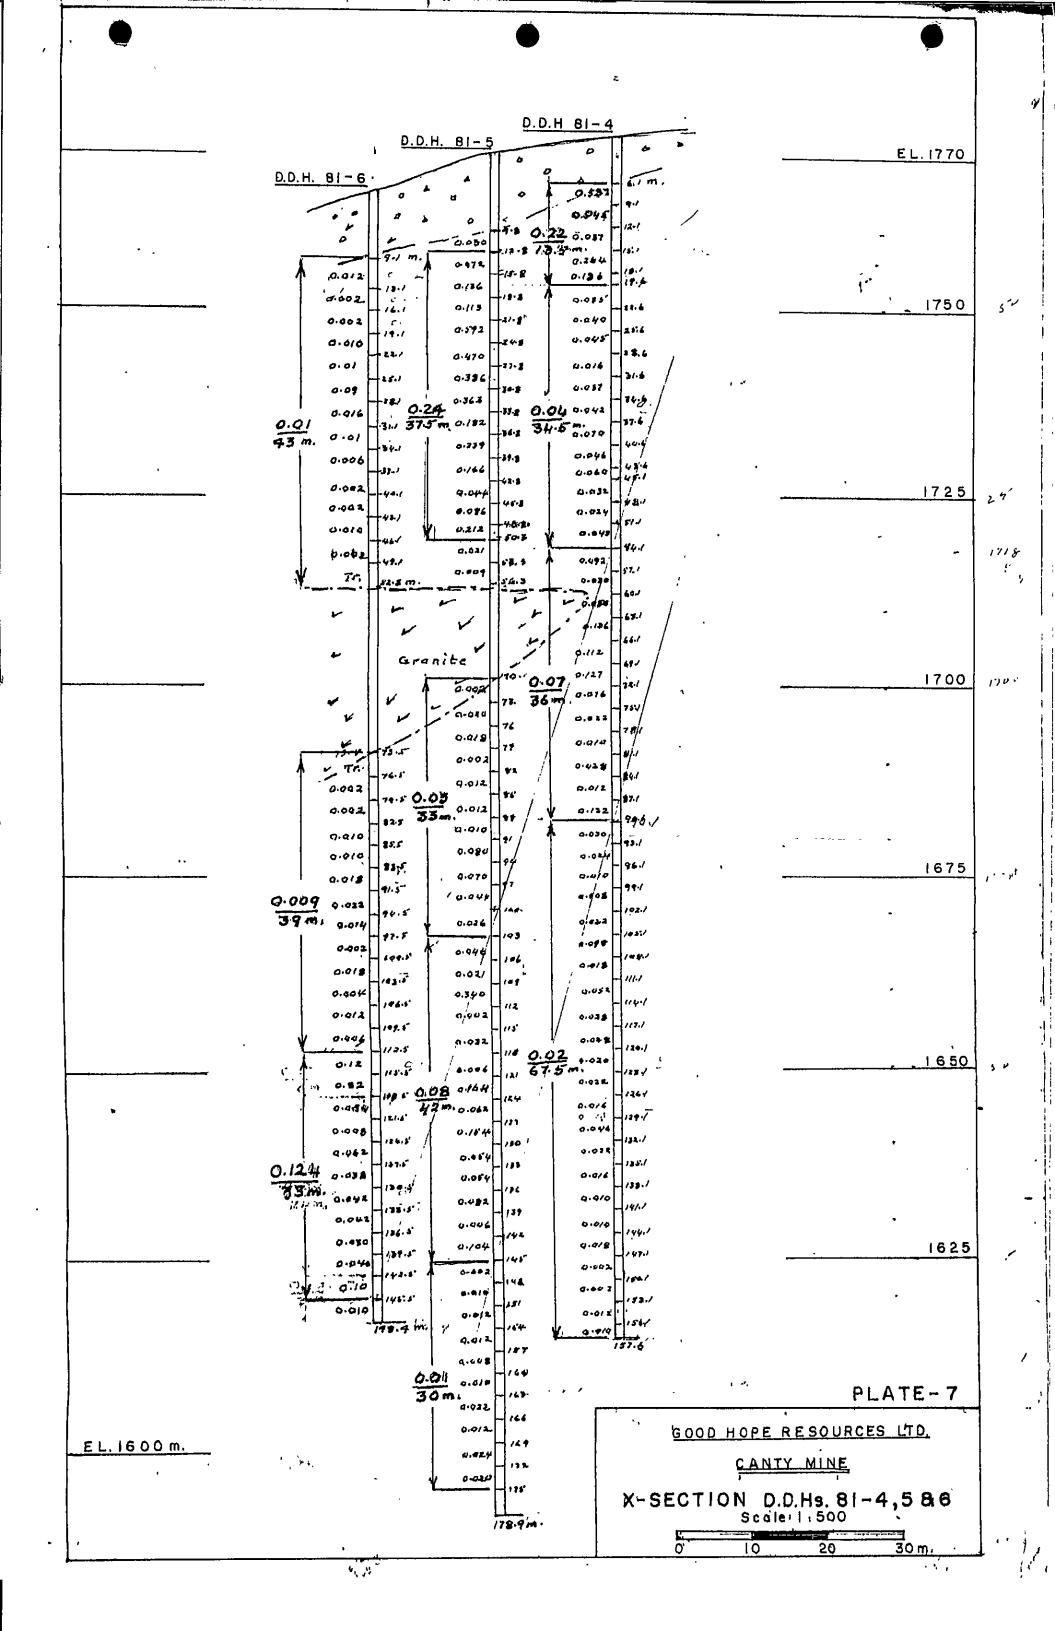

### (111) SUMMARY OF WORK DONE

Between May 1st and August 1st 1981, a total of 731.1 meters of "BQ" wireline Diamond drilling and 283 meters of percussion drilling was completed. This work was on the Boston & Greenwood Crown Grants.

### (IV) NOTES ON DRILLING

- (a) The depth of overburden varied between 2 and 11 meters.
- (b) The sample interval was partly 1.5 meters and partly 3 m., depending on the degree of mineralization.
- (c) The rock types encountered were meta-seds of varying alteration and granite.