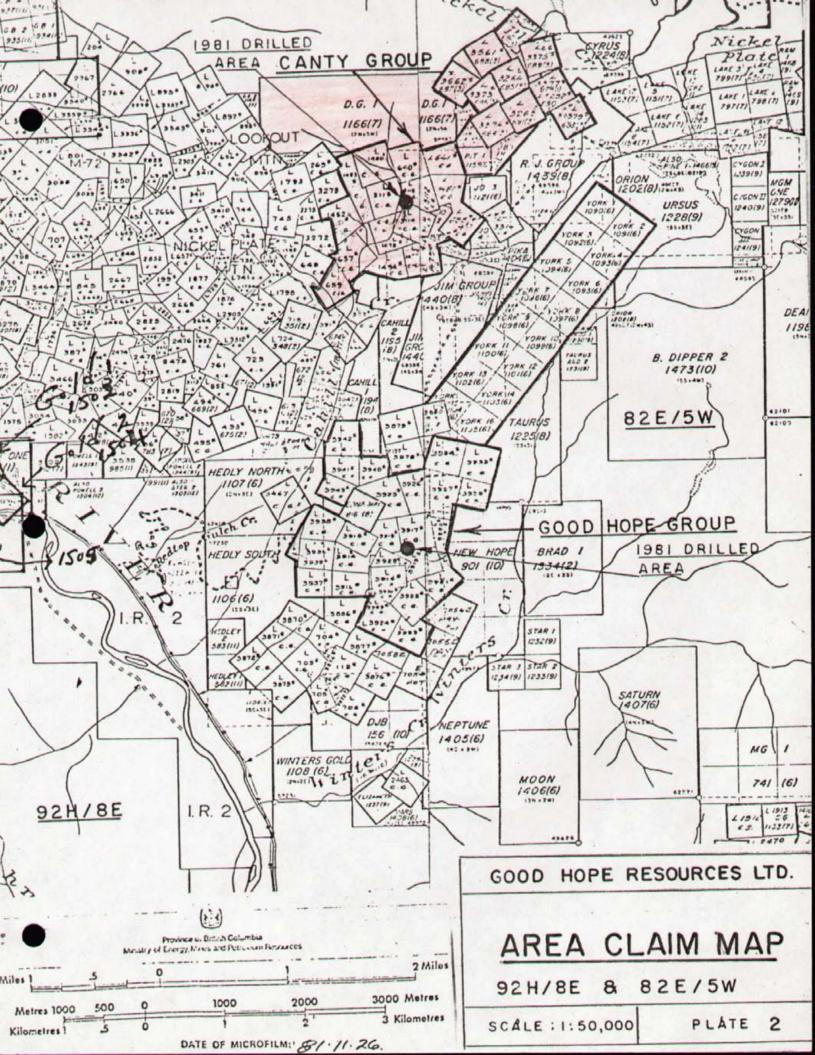

### (1) LOCATION & ACCESS

The CANTY MINE is located on Nickel Plate Mountain 18 k.m. by road from Hedley, B.C. An index map, Plate 1, is appended.

### (11) PROPERTY

The CANTY GROUP of mineral claims consists of 16 Crown Granted claims and 13 claims owned by right of location.

### (111) SUMMARY OF WORK DONE

Between May 1st and August 1st 1981, a total of 731.1 meters of "BQ" wireline Diamond drilling and 283 meters of percussion drilling was completed. This work was on the Boston & Greenwood Crown Grants.