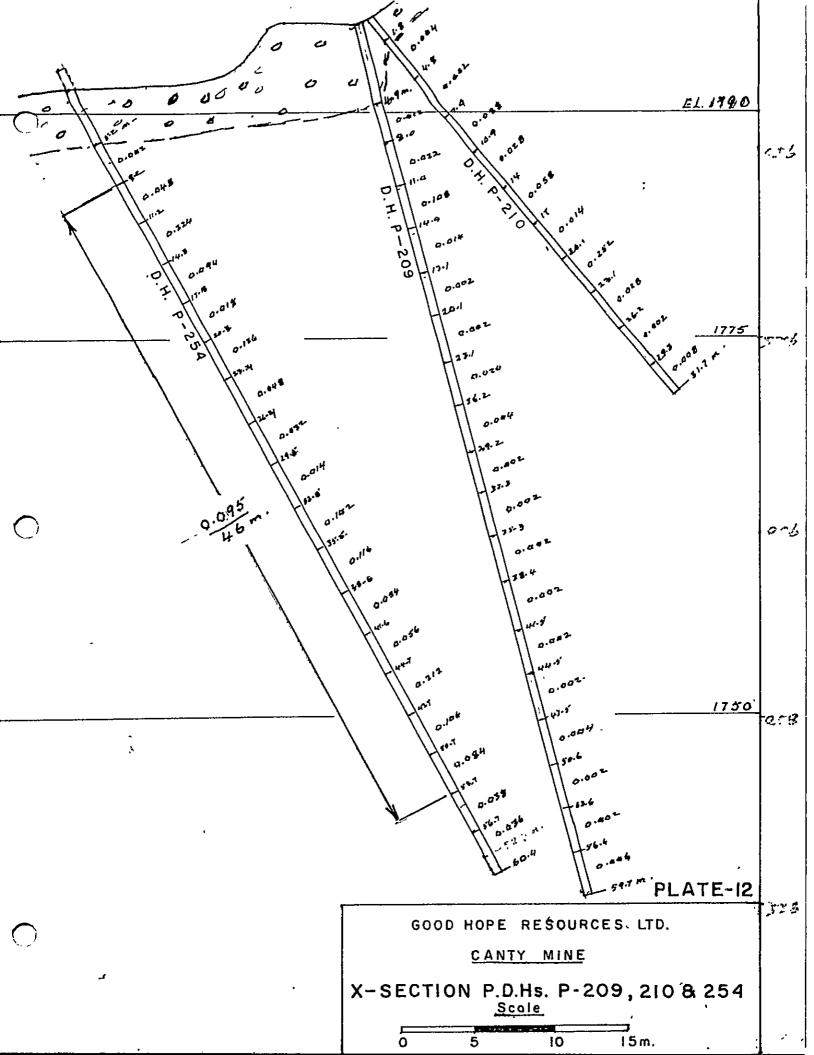

### (111) SUMMARY OF WORK DONE

Between May 1st and August 1st 1981, a total of 731.1 meters of "BQ" wireline Diamond drilling and 283 meters of percussion drilling was completed. This work was on the Boston & Greenwood Crown Grants.

### (IV) NOTES ON DRILLING

- (a) The depth of overburden varied between 2 and 11 meters.
- (b) The sample interval was partly 1.5 meters and partly 3 m., depending on the degree of mineralization.
- (c) The rock types encountered were meta-seds of varying alteration and granite.