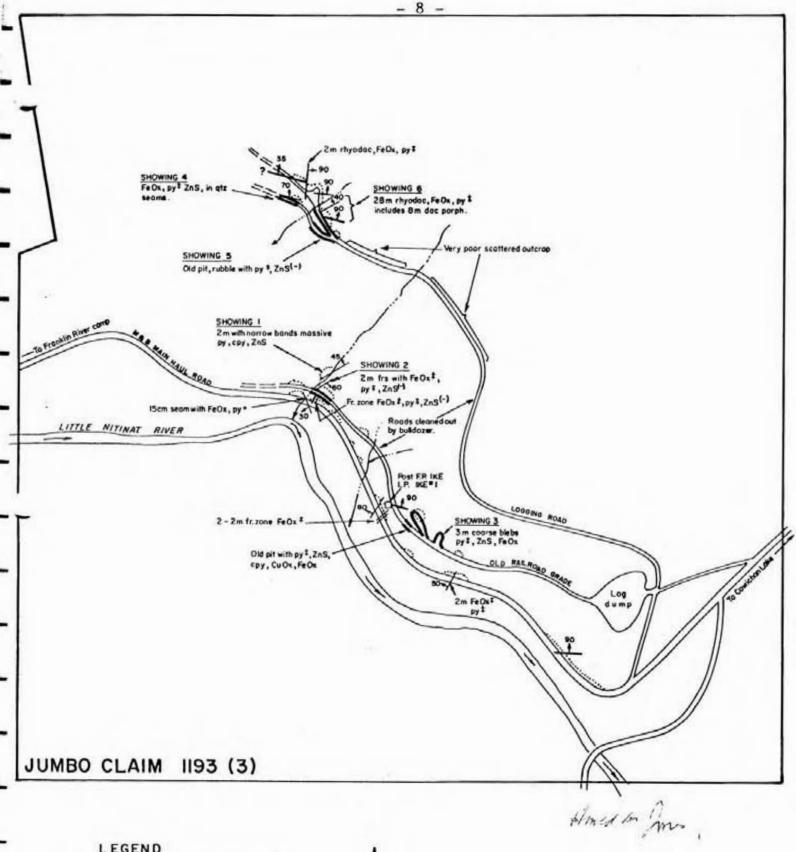

The areas covered by the above new work were mapped by the writer using Compass and "hip chain" for control. He was assisted by B. Fenwick-Wilson, who is very familiar with the property. A reconnaissance geology map was prepared on a scale of 1:5000 and for convenience, reduced to a scale of 1:10,000. It accompanies this report as Figure 4.

Interesting mineralization was also observed on the upper (northernmost) logging road. This road was rehabilitated to approximately 200 metres beyond a main junction (see Figure 4). At the junction and west from it on the lower branch road are two rubbly exposures of limonitic rhyodacite. Each represent a zone from one to two metres wide containing fine seams of massive pyrite, chalcopyrite and black sphalerite. Very minor fine galena is also suspected.

## LEGEND

Outcrop - all Bonanza Group Volcanics Road - possible

Rood - overgrown

Creek

Fractures

Foult Trenching, stripping - Sept. 1981.

## FIGURE 4

SKETCH OF JUMBO CLAIM SHOWING ALL KNOWN MINERAL OCCURRANCES

JUMBO CLAIM -NITINAT RIVER AREA , B.C.

SCALE 1:10,000

400 metres

A few grains of a black, sooty mineral were also observed which may be a secondary silver mineral(?). These zones are shown on Figure 4 as showings of 4 and 5.

Showing no.6 consists of two wide bands of heavily iron stained and pyritized dacite to rhyodacite separated by an irregular band 6-8m thick of massive, unmineralized dacite porphyry. This entire zone is at least 20 metres in width. While no massive sulfides were observed at this site it does not preclude their presence within the siliceous volcanics. The mineralized volcanics at this location are very similar to those seen at all other showings but are considerably wider.

All of the mineralized zones except showing 4 appear to strike to the northeast. However, showing 4 appears to strike westerly. Also, faulting and fracturing to the west of the creek near showing 4 have trends to the north and to the west. Because of this apparent change in attitudes on either side of the creek, it is suggested that a northeast striking fault lies in the creek gulley.

A reconnaissance along the main McMillan-Bloedel haul road located narrow seams of massive sulfides at the creek beneath showings 1 and 2 as well as several 2m wide pyritic fracture zones to the east of here (See Figure 4). Outcrops along the road are obscured by a heavy layer of muddy dust from the main road traffic.