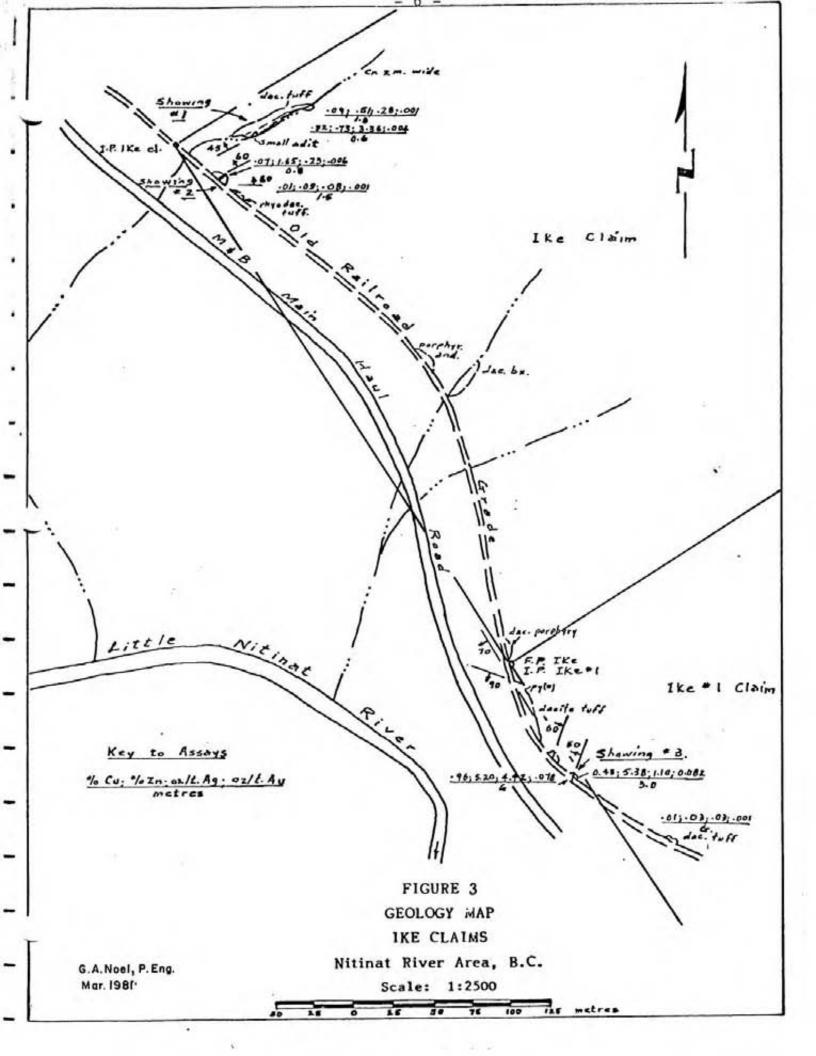

Four significant mineralized zones were observed along the old logging railway grade. These were described and sampled by Noel (1981) and include showings 1, 2 and 3 plus an old pit. Each zone occurs within the more siliceous volcanics, namely dacitic to rhyolitic tuffs(?), and are characterized by a prominent limonite gossan. The zones, which vary from one to three metres thick, contain abundant pyrite as disseminations and fracture coatings. They also contain narrow stringers and bands of massive sulfides, which include in the order of abundance pyrite, black sphalerite, chalcopyrite and very minor galena in a siliceous gangue. Lesser marcasite, pyrrhotite and magnetite are also present. The massive sulfide bands vary from 0.1 to 1.0m thick. (Figure 3)