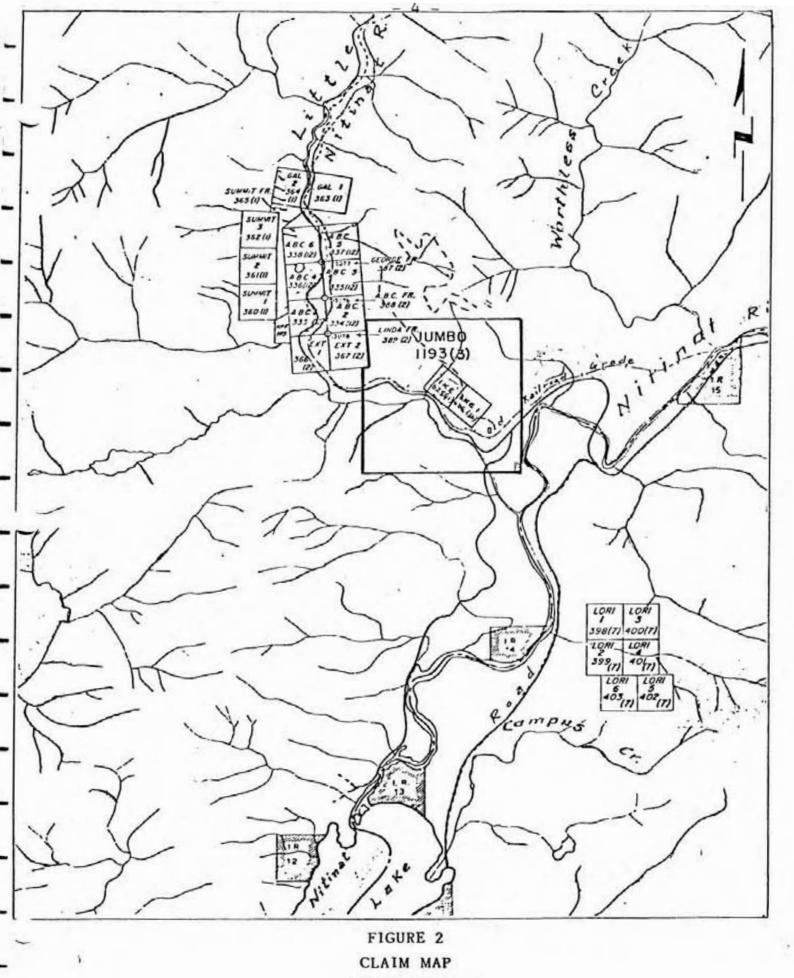

This report is intended to up-date that prepared by Noel (1981). The reader is referred to his report for details not covered in this progesss report.

CLAIM MAP
JUMBO CLAIM
Nitinat River Area, B.C.

SCALE : 1150,000

### PROPERTY

The Jumbo claim, consisting of 16 units, was staked to encompass the two-post Ike and Ike I claims, these were allowed to lapse on their expiry date. The Jumbo claim may be described as follows:

| Claim Name | no. of Units | Record # | Date of Record |
|------------|--------------|----------|----------------|
| Jumbo      | 16           | 1193(3)  | March 26, 1981 |

The claim, is owned by Admiral Energy and Resources Ltd., 1200 - 800 West Pender Street, Vancouver, B.C.