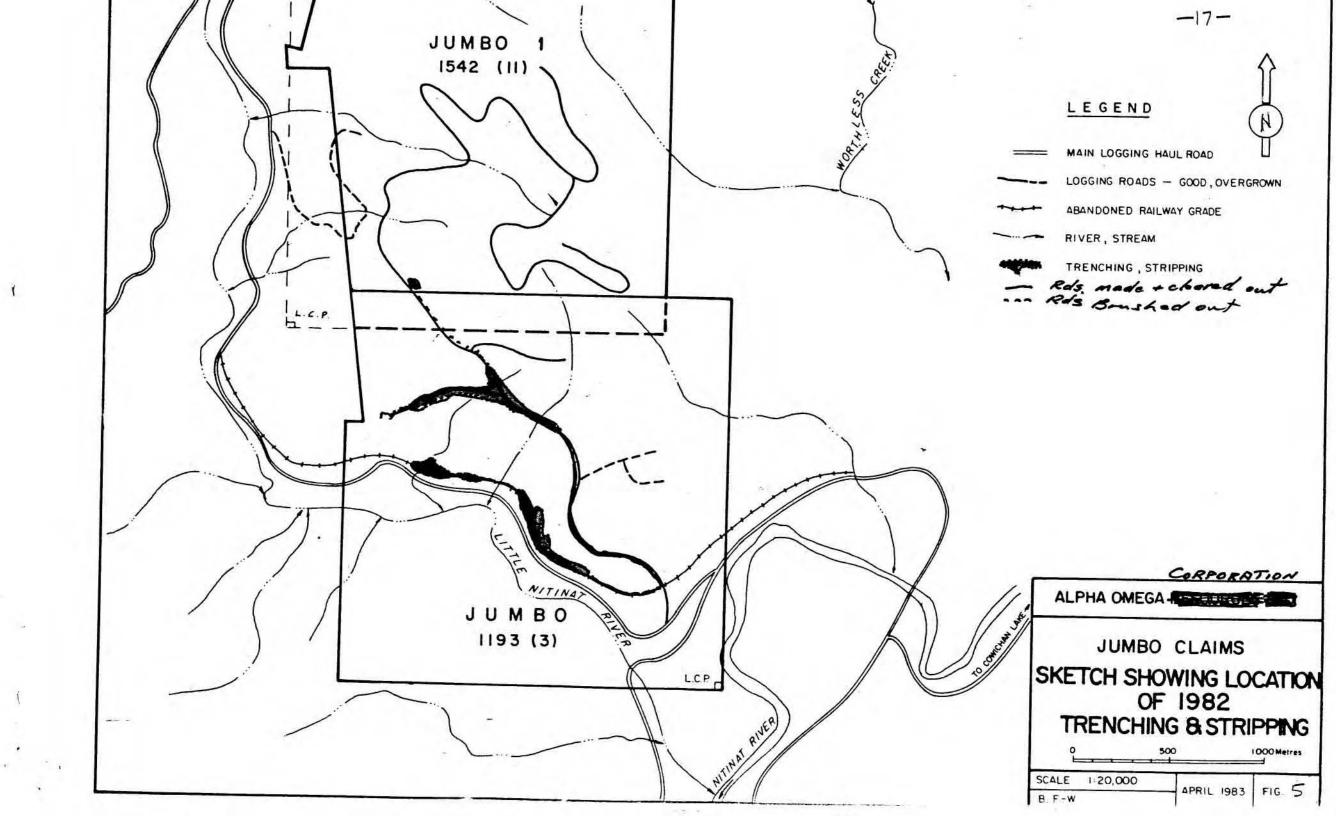

| Figure | 1 | _ | Location Map                                            | 3  |
|--------|---|---|---------------------------------------------------------|----|
| Figure | 2 | - | Claim Map                                               | 4  |
| Figure | 3 | - | Geology Map                                             | 6  |
| Figure | 4 | - | Sketch of Jumbo Claim showing all know                  | n  |
|        |   |   | Mineral Occurrances                                     | 8  |
| Fig.   |   |   | Sketch showing location of                              |    |
|        |   |   | Sketch showing location of 1982 tranching and stripping | 17 |

Following the report by Noel (1981), Admiral Energy and Resources Ltd. staked the larger Jumbo claim to encompass the showings on the 2-post Ike claims, and then conducted an assessment work program which consisted of rehabilitating 2.8 km of old logging roads (part of which is an old railway grade) and stripping seven mineralized areas.

The areas covered by the above new work were mapped by the writer using Compass and "hip chain" for control. He was assisted by B. Fenwick-Wilson, who is very familiar with the property. A reconnaissance geology map was prepared on a scale of 1:5000 and for convenience, reduced to a scale of 1:10,000. It accompanies this report as Figure 4.