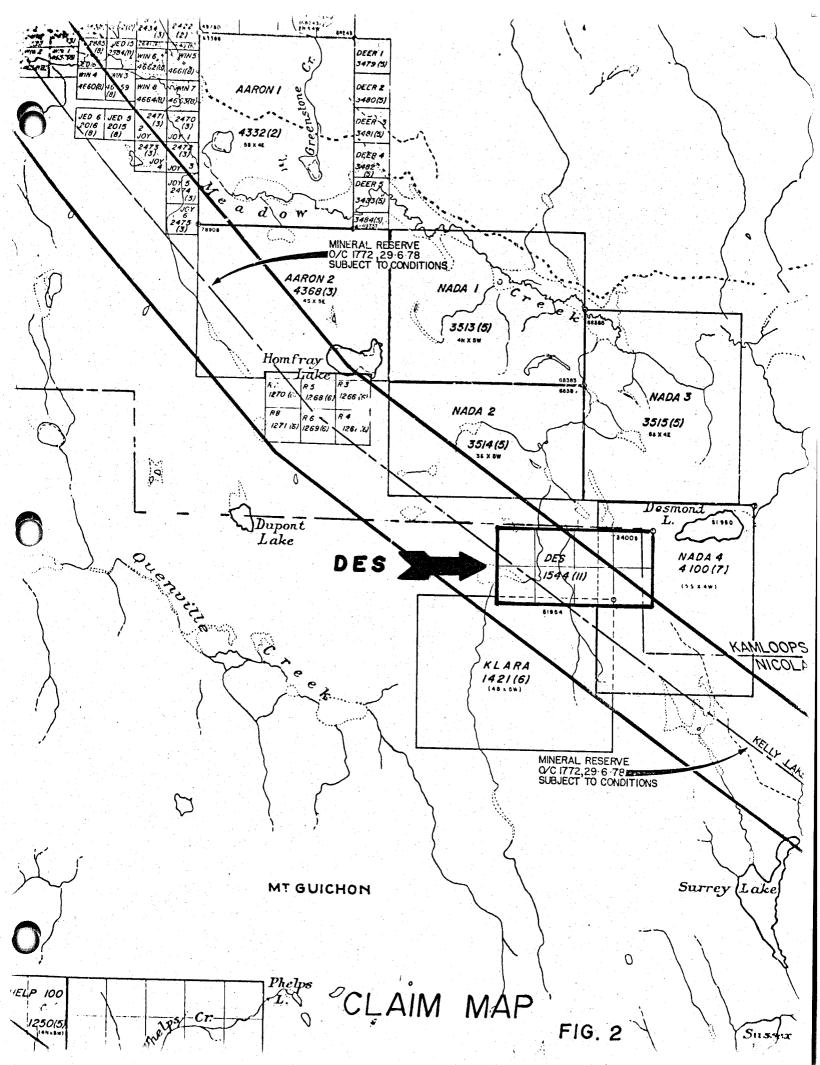

The claim area is located on the boundary between the Kamloops and Nicola Mining Division at 50° 25" N latitude and 120° 39" W longitude in the Highland Valley area of south-central B.C., fig. 1 and 2. Property access is provided by travelling 14 km. east of the town of Logan Lake via the Lac Le Jeune - Meadow Creek road and thence 4.5 km. in a southerly direction along the Surrey Lake road. This latter road has several difficult muddy sections and therefore a 4 wheel drive vehicle is suggested. Numerous other fishing lodge and logging roads provide good access to the claim area. Recent logging activity in the vicinty of L 80 S station 120 W is believed related to right of way clearing for the B.C. Hydro transmission line proposed to run between Nicola and Kelly Lakes.

## PROPERTY OWNERSHIP

The Des property, record #1544 (11), consists of eight units staked under the modified grid system, fig 2. The legal corner post was not observed by the writer, but the one south post was noted and its location is shown on fig. 3.

The claim record form, Appendix 1, shows Mr. Charles Boitard as the owner. It is expected that acceptance of this report will extend the expiry date by three years to November 15, 1987. Sections of the Des claim are located within Mineral Reserve o/c 1772, 29-6-78, and are subject to conditions as specified in the order in council.