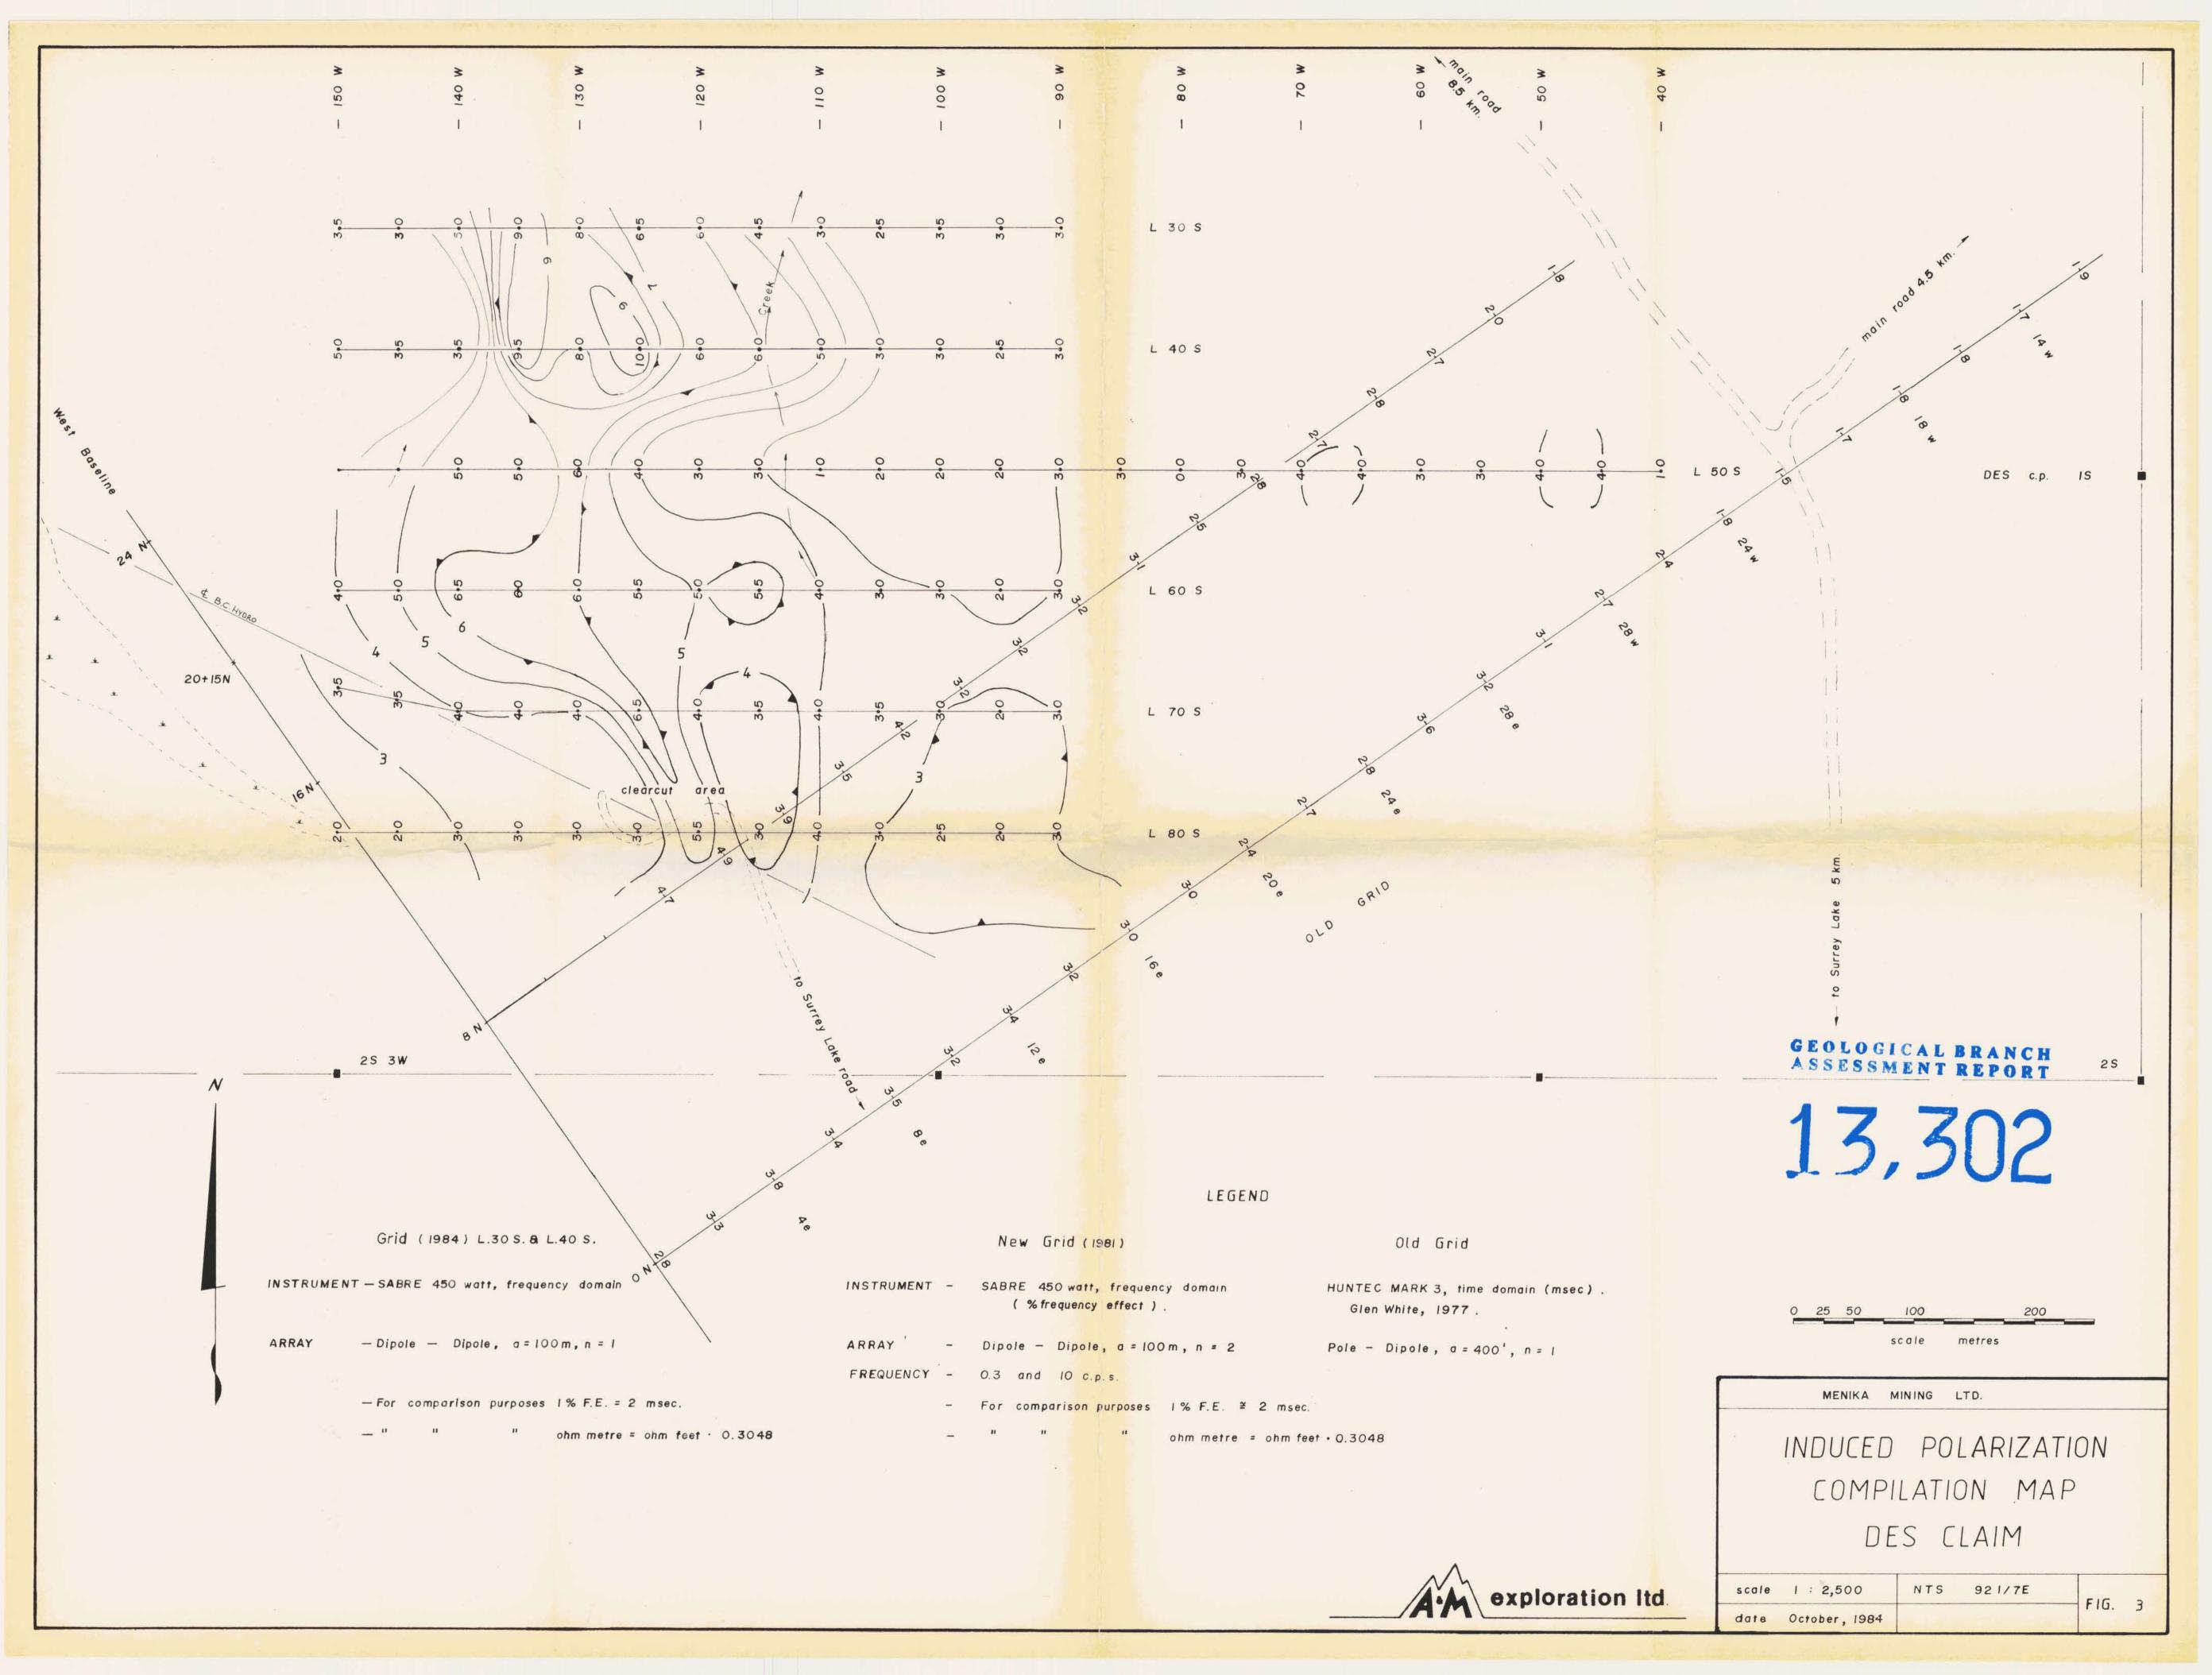

All anomalous PFE readings (greater than 3.0%) were double checked. The measured PFE, Vp and I were recorded for each station. The plan maps of the PFE and Apparent Resistivity Values are shown on(fig. 3 and 4.)

#### SURVEY RESULTS AND INTERPRETATION

The 1984 program has extended the anomalous I.P. zone an additional 200 m. northerly from its previously defined limits in the 1981 survey. The data is presented in plan form on figures 3 and 4 at the back of this report, compiled together with the results from 1981 and 1977.

The 1984 data was obtained with similar equipment as in 1981; however, results were obtained for n=1, a=100m in 1984 rather than n=2, a=100m as in 1981. The two sets of results are therefore not directly comparable in magnitude. However,

as a result of relatively thin overburden conditions the two different separations have yielded reasonably similar magnitudes to both the percent frequency effects and the apparent resistivity values and were therefore contoured together on Figures 3 and 4.

Induced polarization values reach a peak of 10.0 pfe on L40S at station 12+50W. The 8.0 pfe contour extends from 12+20 to 13+60W on L40S and from 13+00 to 13+60W on L30S. Apparent resistivity values within the area of the 8.0 pfe contour vary from 102 to 333 ohm meters, comparable to the previous, more southerly results.

The anomalous reponses detected by the 1984 program are probably related to source rocks as was interpreted in the 1981 report, that being pyrite+/-chalcopyrite mineralization in Nicola Volcanic rocks. As was recommended in the 1981 report, further induced polarization surveying to the north and south of the surveyed area, and geological mapping of the detected anomalous areas, will be required to evaluate the economic potential of the induced polarization anomalies.