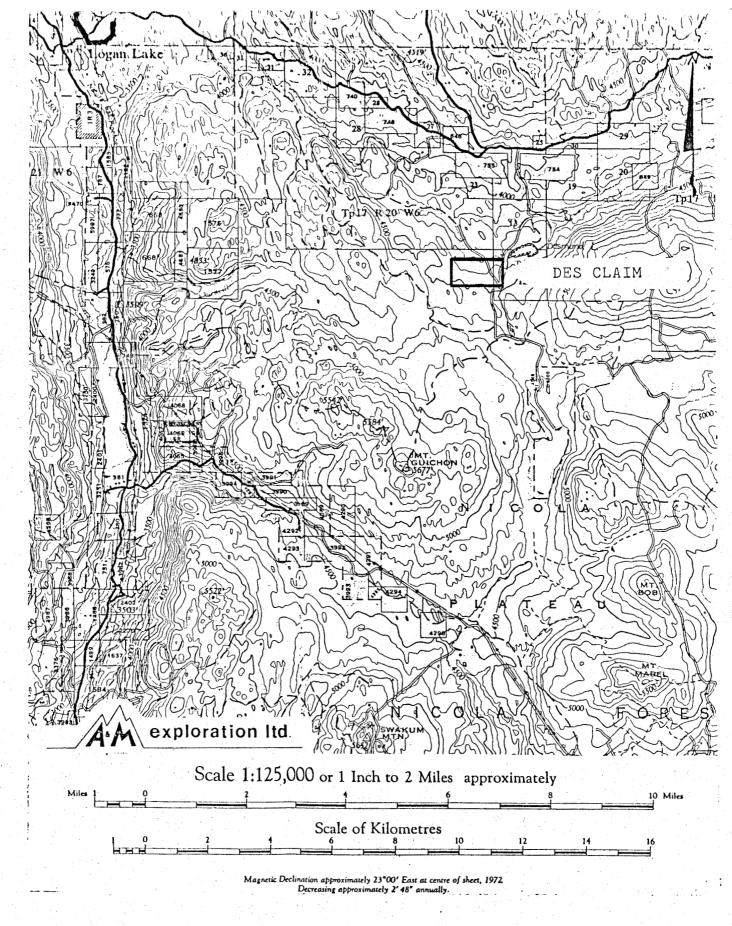

The claim area is located on the boundary between the Kamloops and Nicola Mining Division at 50° 25" N latitude and 120° 39" W longitude in the Highland Valley area of south-central B.C., fig. 1 and 2. Property access is provided by travelling 14 km. east of the town of Logan Lake via the Lac Le Jeune - Meadow Creek road and thence 4.5 km. in a southerly direction along the Surrey Lake road. This latter road has several difficult muddy sections and therefore a 4 wheel drive vehicle is suggested. Numerous other fishing lodge and logging roads provide good access to the claim area. Recent logging activity in the vicinty of L 80 S station 120 W is believed related to right of way clearing for the B.C. Hydro transmission line proposed to run between Nicola and Kelly Lakes.

The property lies at an elevation of approximately 1350 meters in the Highland Valley area of the Thompson Plateau. The Highland Valley orebodies are located approximately 28 Km. to the west-northwest. The vegetation is characterized by pockets of fir in mature stands of lodge-pole pine. Ground cover is generally light with numerous

Mr. Charles Boitard - DES CLAIM

NTS 92I/7E

LOCATION MAP

areas of very heavy deadfall. The area is drained by several small northerly flowing creeks which should provide sufficient water for exploration work. The climate is semi-arid with an average rainfall of 25 cm. annually.