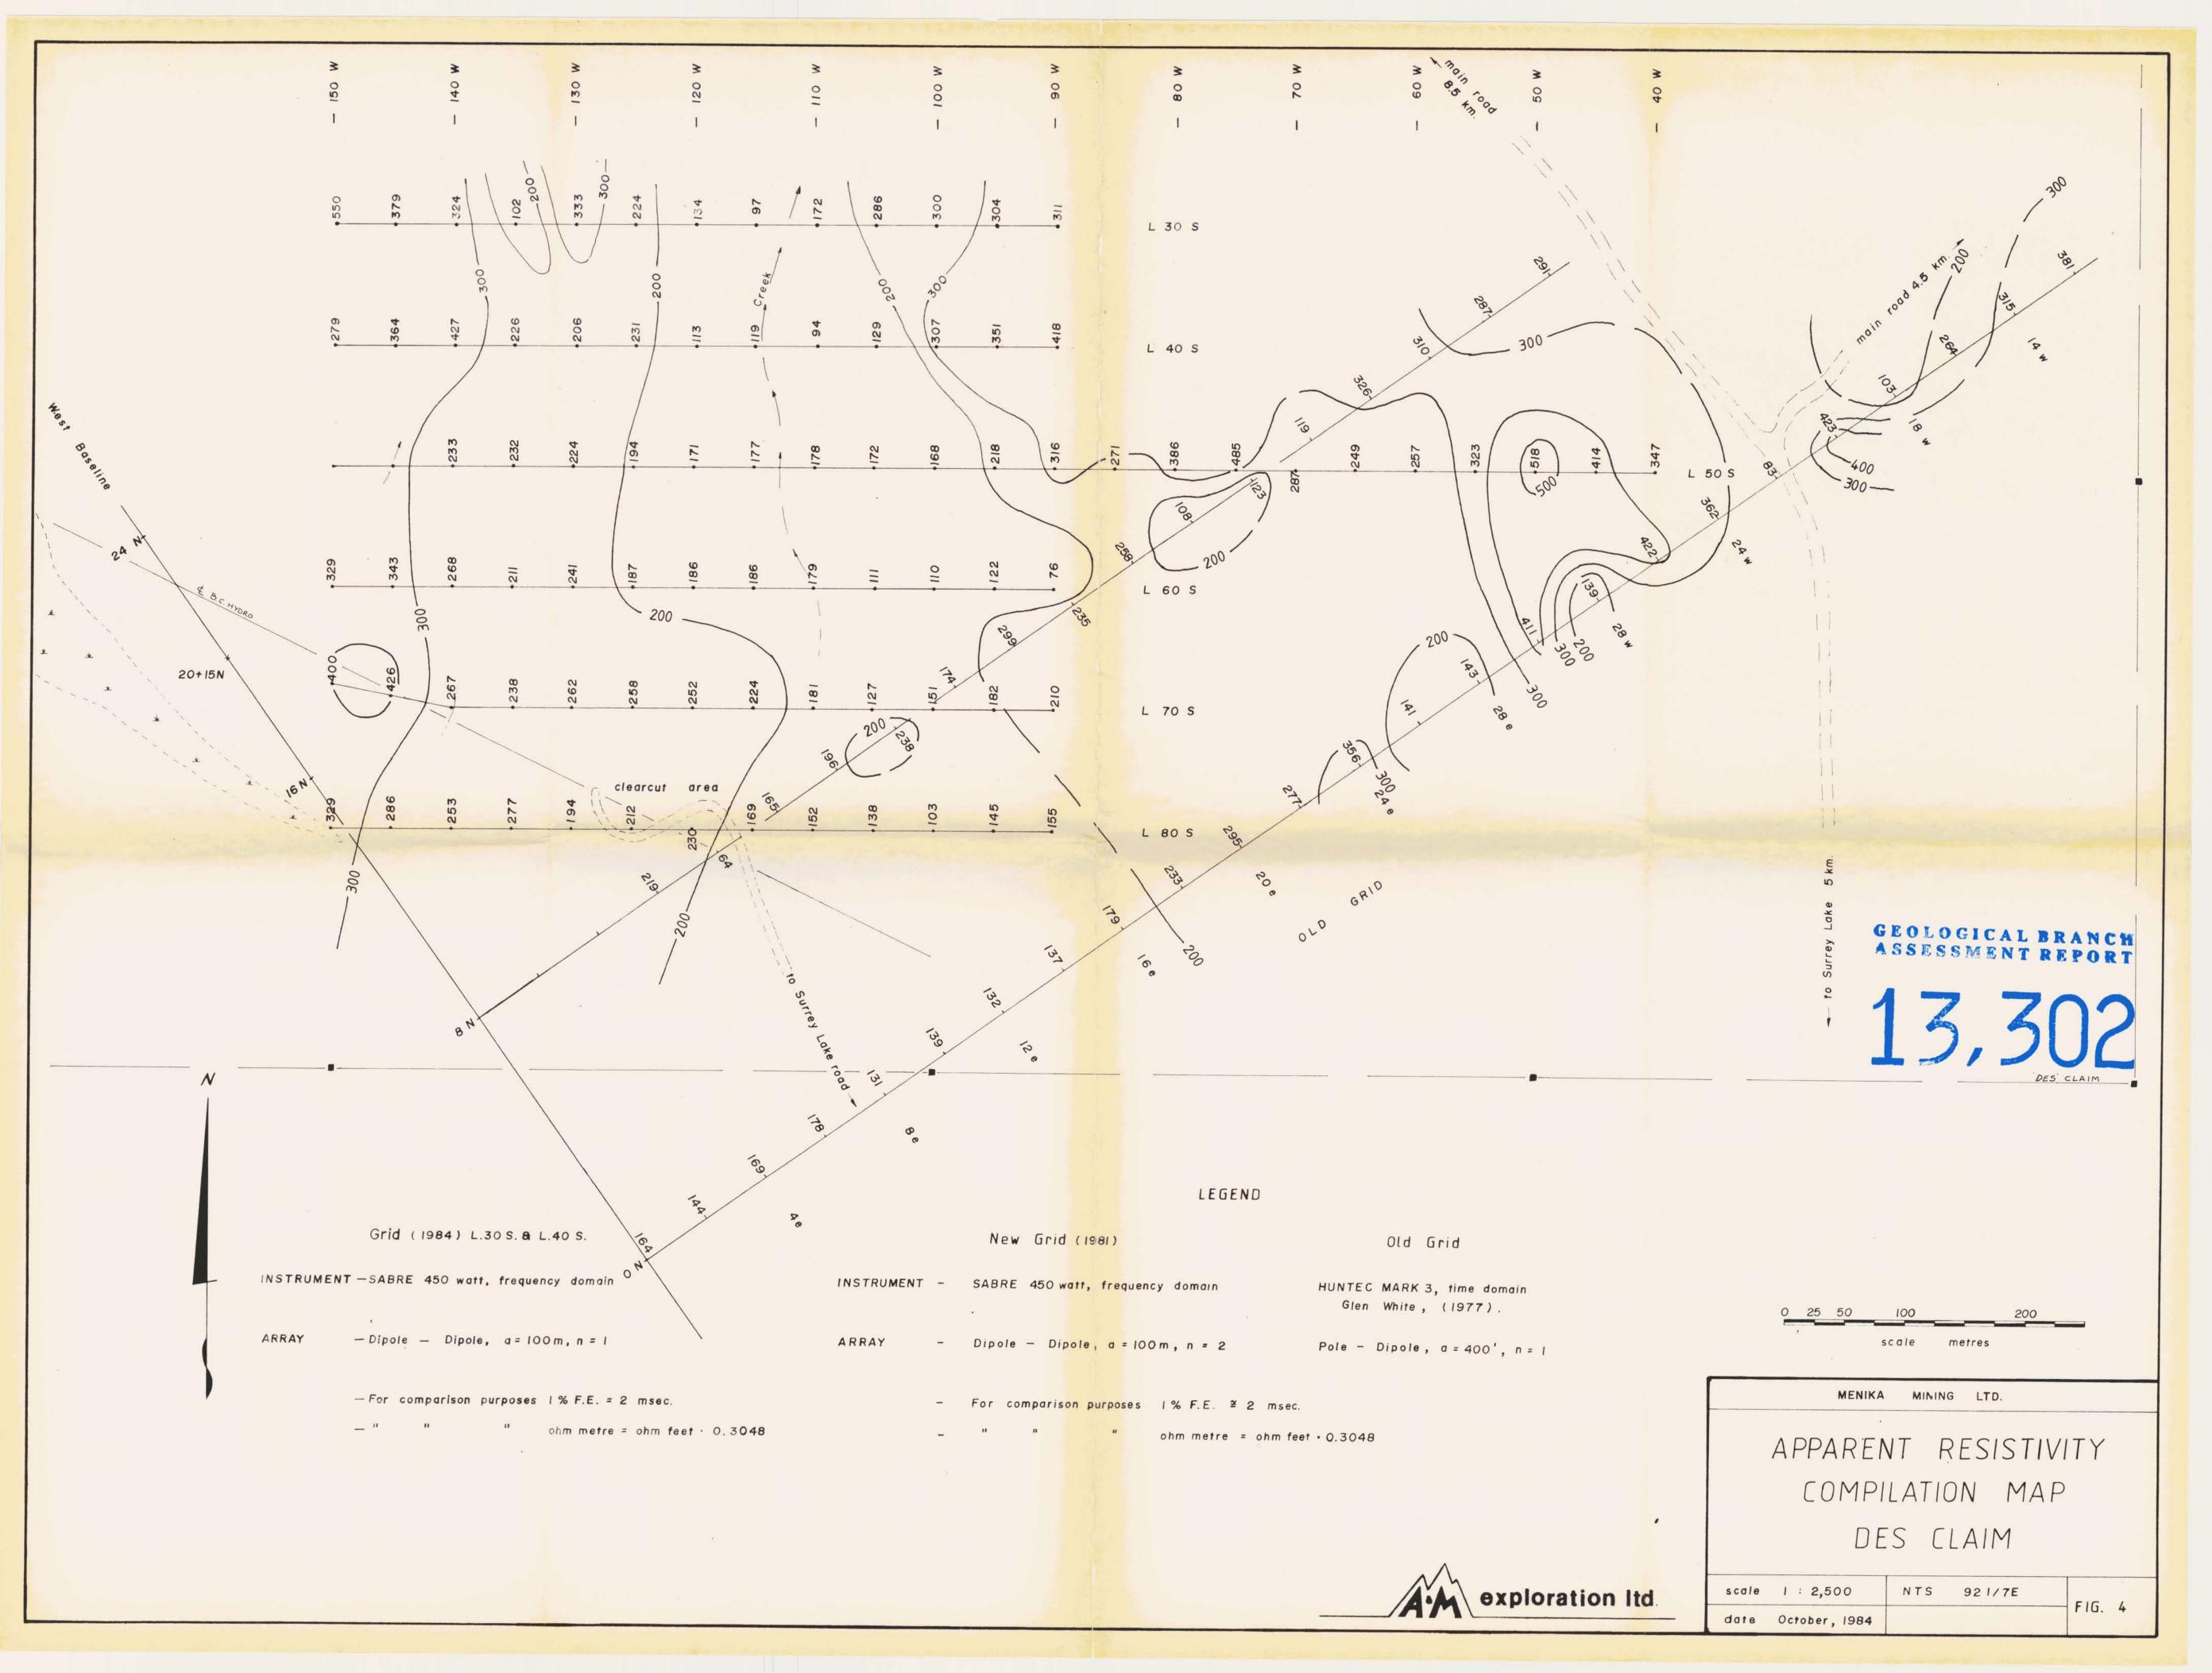

All anomalous PFE readings (greater than 3.0%) were double checked. The measured PFE, Vp and I were recorded for each station. The plan maps of the PFE and Apparent Resistivity Values are shown on(fig. 3 and 4.)

#### SURVEY RESULTS AND INTERPRETATION

The 1984 program has extended the anomalous I.P. zone an additional 200 m. northerly from its previously defined limits in the 1981 survey. The data is presented in plan form on figures 3 and 4 at the back of this report, compiled together with the results from 1981 and 1977.

The 1984 data was obtained with similar equipment as in 1981; however, results were obtained for n=1, a=100m in 1984 rather than n=2, a=100m as in 1981. The two sets of results are therefore not directly comparable in magnitude. However,

as a result of relatively thin overburden conditions the two different separations have yielded reasonably similar magnitudes to both the percent frequency effects and the apparent resistivity values and were therefore contoured together on Figures 3 and 4.

Induced polarization values reach a peak of 10.0 pfe on L40S at station 12+50W. The 8.0 pfe contour extends from 12+20 to 13+60W on L40S and from 13+00 to 13+60W on L30S. Apparent resistivity values within the area of the 8.0 pfe contour vary from 102 to 333 ohm meters, comparable to the previous, more southerly results.

The anomalous reponses detected by the 1984 program are probably related to source rocks as was interpreted in the 1981 report, that being pyrite+/-chalcopyrite mineralization in Nicola Volcanic rocks. As was recommended in the 1981 report, further induced polarization surveying to the north and south of the surveyed area, and geological mapping of the detected anomalous areas, will be required to evaluate the economic potential of the induced polarization anomalies.