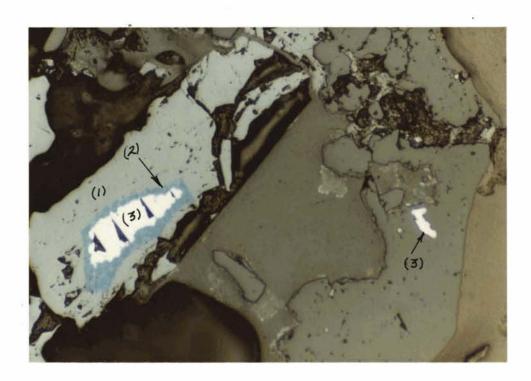

GEOLOGICAL REPORT ON
RINA I AND ELNORA 1 TO 6
CLAIMS

Nanaimo Mining Division

NTS 92F/14W

Latitude 49°47'N Longitude 125°21.5'W

GEOLOGICAL BRANCH ASSESSMENT DEPORT

13,598

Report Prepared For IRON RIVER RESOURCES LTD. 1919 Galerno Road Campbell River, B.C.