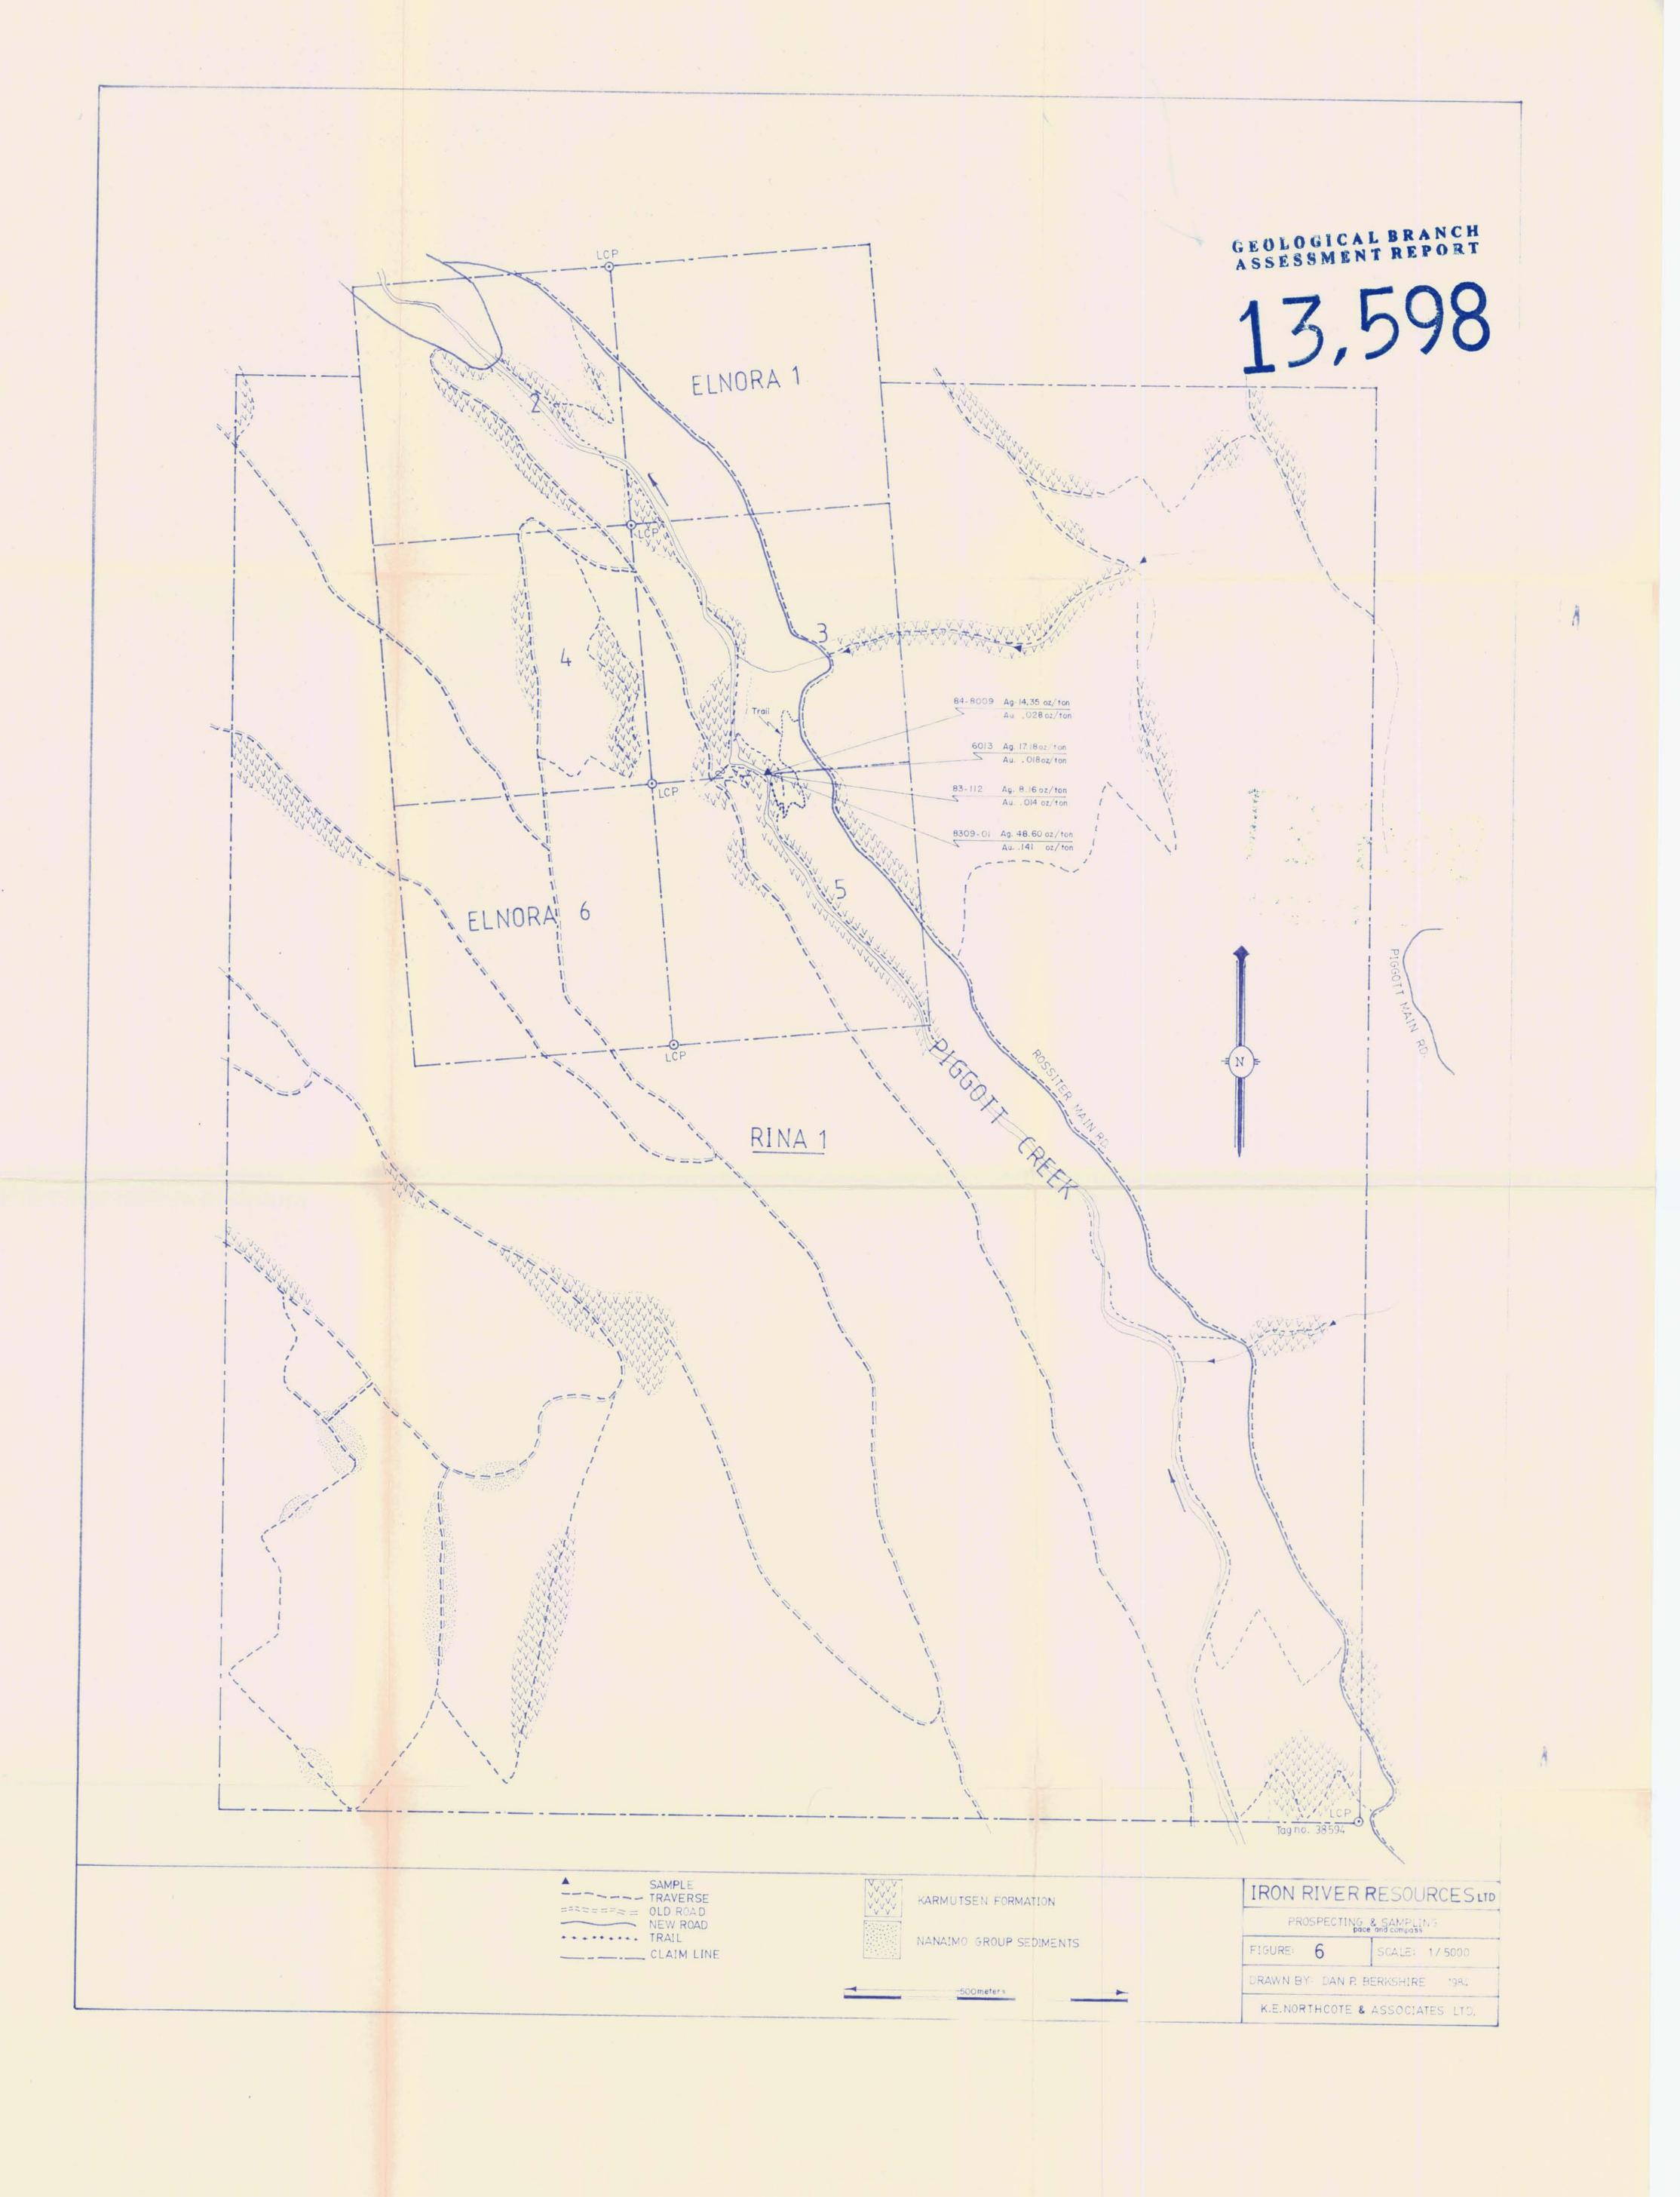

GEOLOGICAL REPORT ON
RINA I AND ELNORA 1 TO 6
CLAIMS

Nanaimo Mining Division

NTS 92F/14W

Latitude 49°47'N Longitude 125°21.5'W

GEOLOGICAL BRANCH ASSESSMENT DEPORT

13,598

Report Prepared For IRON RIVER RESOURCES LTD. 1919 Galerno Road Campbell River, B.C.