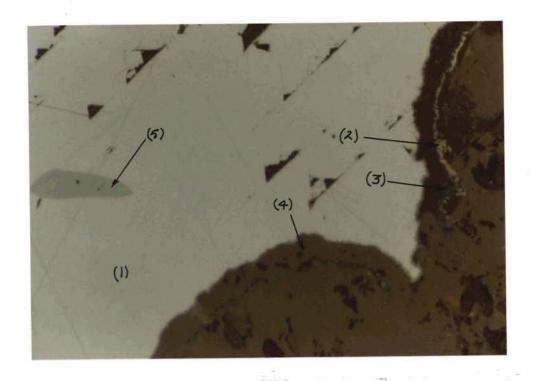

GEOLOGICAL REPORT ON
RINA I AND ELNORA 1 TO 6
CLAIMS

Nanaimo Mining Division

NTS 92F/14W

Latitude 49°47'N Longitude 125°21.5'W

GEOLOGICAL BRANCH ASSESSMENT DEPORT

13,598

Report Prepared For IRON RIVER RESOURCES LTD. 1919 Galerno Road Campbell River, B.C.