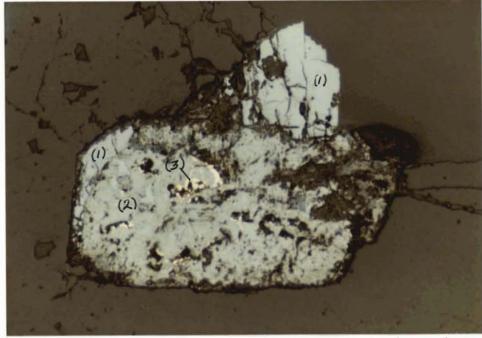

GEOLOGICAL REPORT ON
RINA I AND ELNORA 1 TO 6
CLAIMS

Nanaimo Mining Division

NTS 92F/14W

Latitude 49°47'N Longitude 125°21.5'W

GEOLOGICAL BRANCH ASSESSMENT DEPORT

13,598

Report Prepared For IRON RIVER RESOURCES LTD. 1919 Galerno Road Campbell River, B.C.