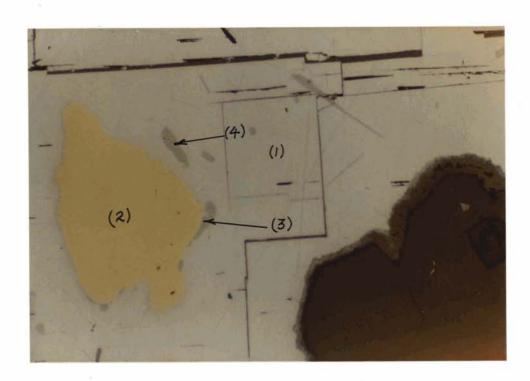

GEOLOGICAL REPORT ON
RINA I AND ELNORA 1 TO 6
CLAIMS

Nanaimo Mining Division

NTS 92F/14W

Latitude 49°47'N Longitude 125°21.5'W

GEOLOGICAL BRANCH ASSESSMENT DEPORT

13,598

Report Prepared For IRON RIVER RESOURCES LTD. 1919 Galerno Road Campbell River, B.C.