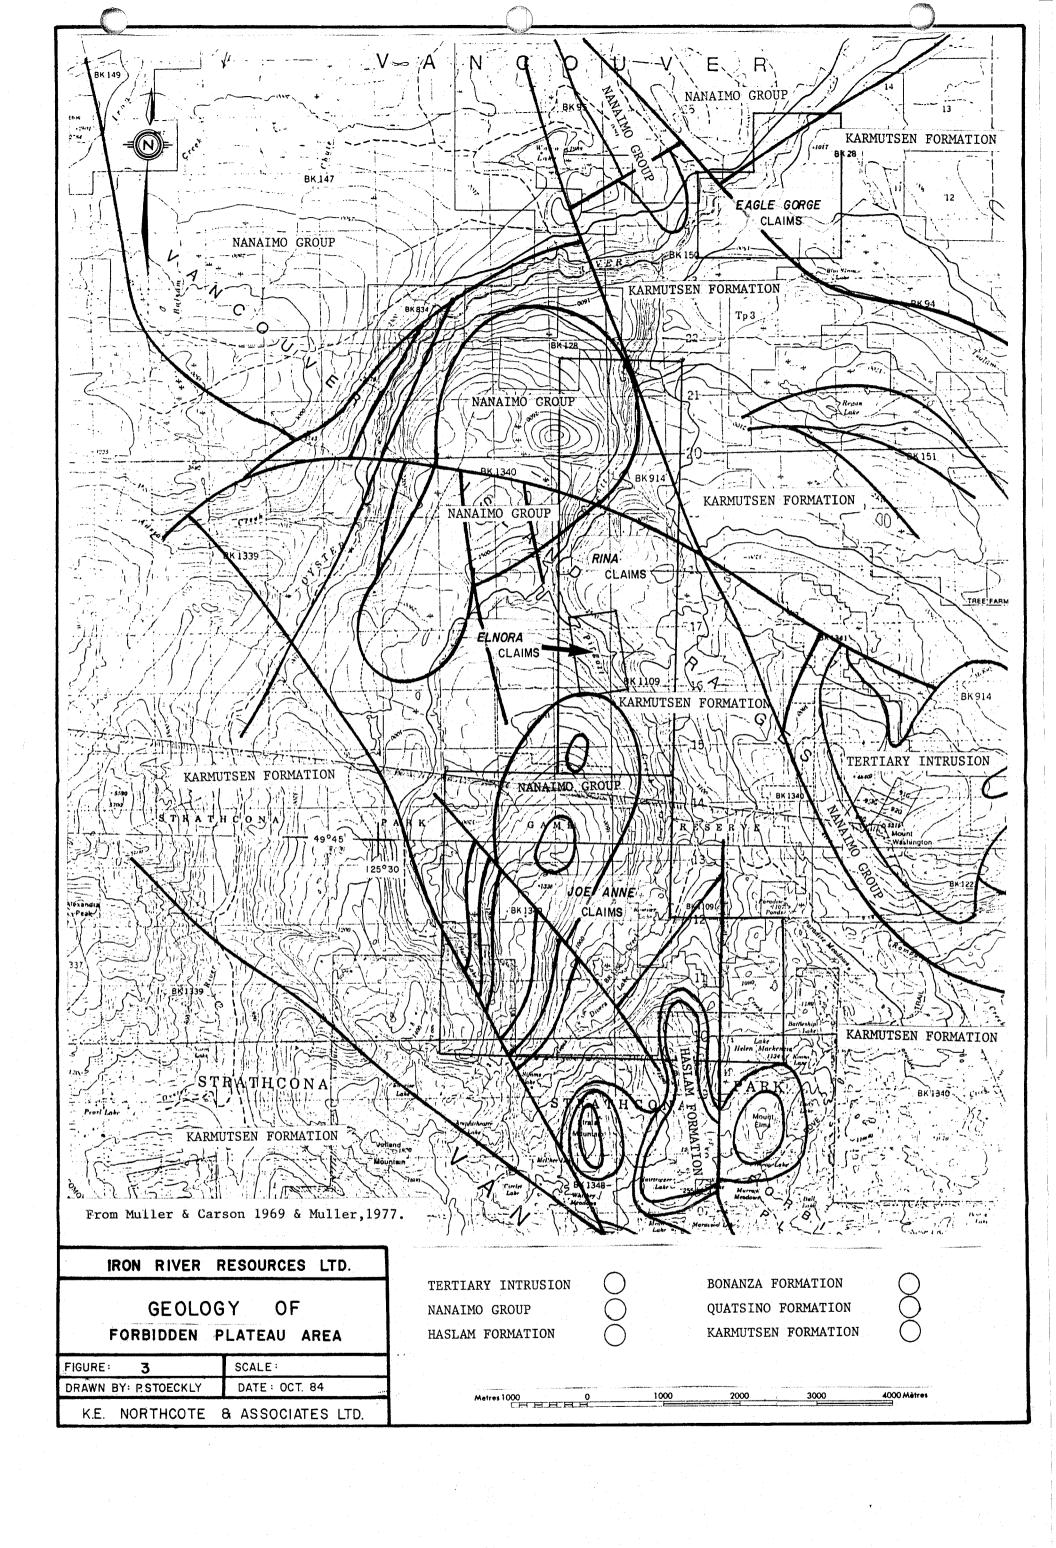

GEOLOGICAL REPORT ON
RINA I AND ELNORA 1 TO 6
CLAIMS

Nanaimo Mining Division

NTS 92F/14W

Latitude 49°47'N Longitude 125°21.5'W

GEOLOGICAL BRANCH ASSESSMENT DEPORT

13,598

Report Prepared For IRON RIVER RESOURCES LTD. 1919 Galerno Road Campbell River, B.C.