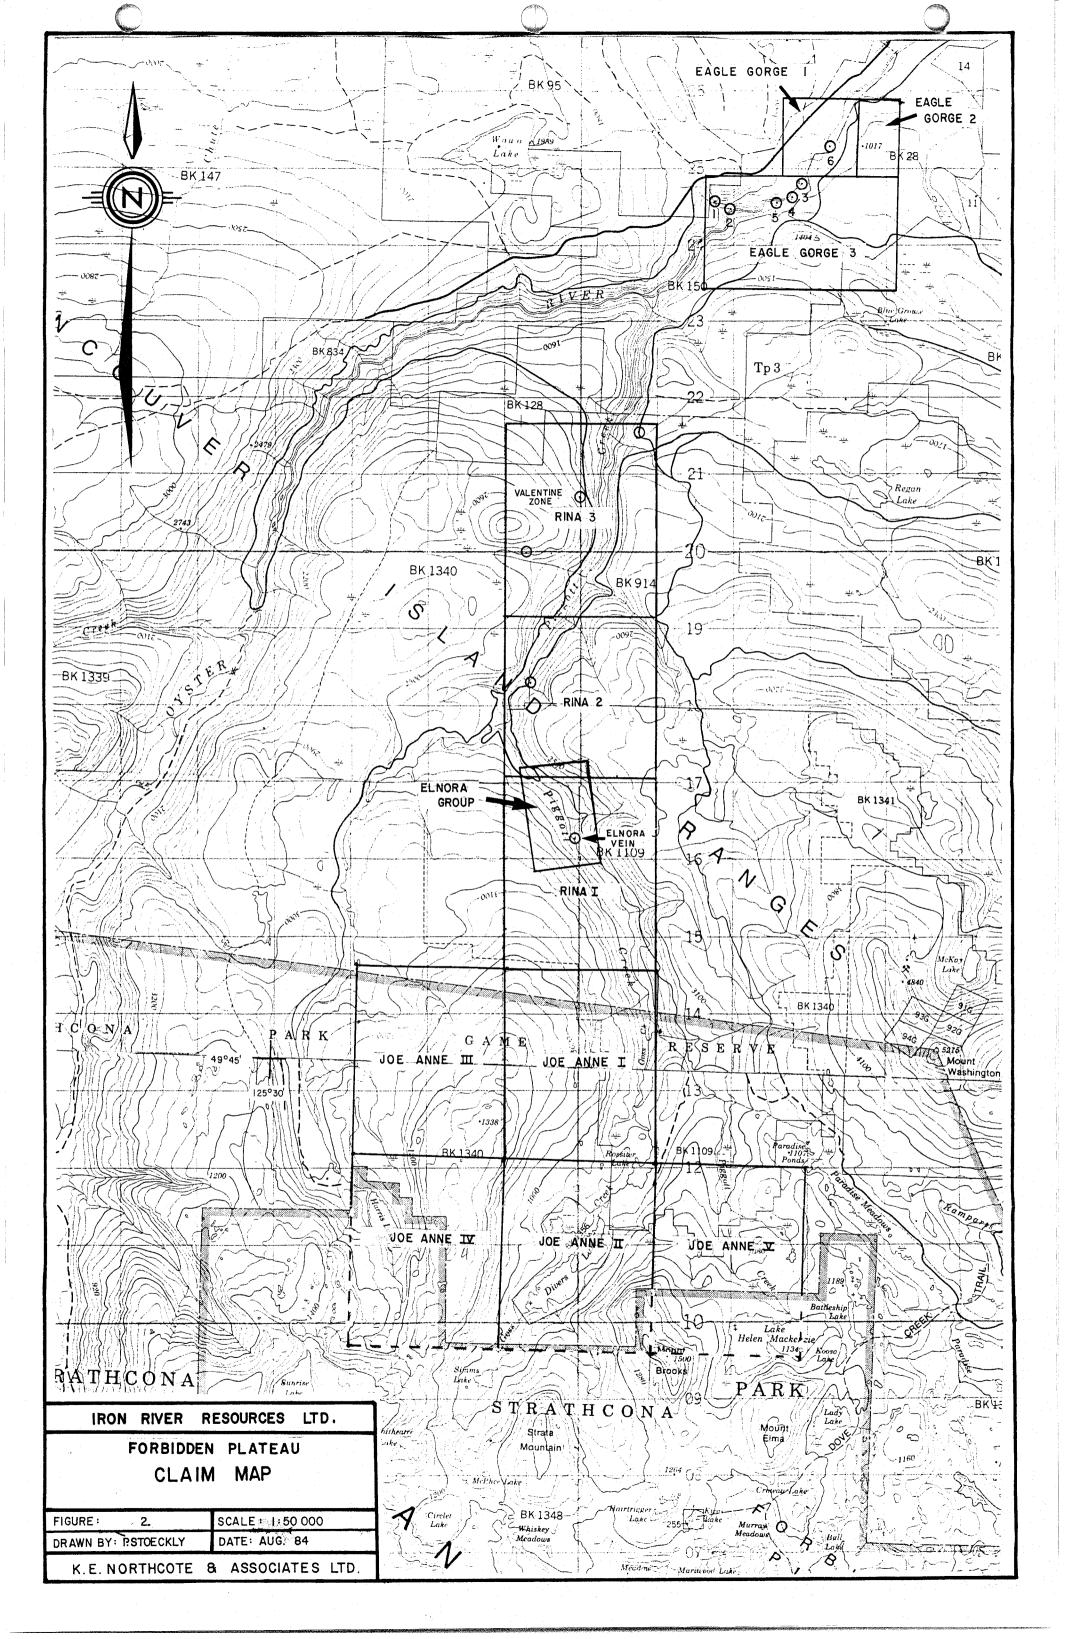

GEOLOGICAL REPORT ON
RINA I AND ELNORA 1 TO 6
CLAIMS

Nanaimo Mining Division

NTS 92F/14W

Latitude 49°47'N Longitude 125°21.5'W

GEOLOGICAL BRANCH ASSESSMENT DEPORT

13,598

Report Prepared For IRON RIVER RESOURCES LTD. 1919 Galerno Road Campbell River, B.C.