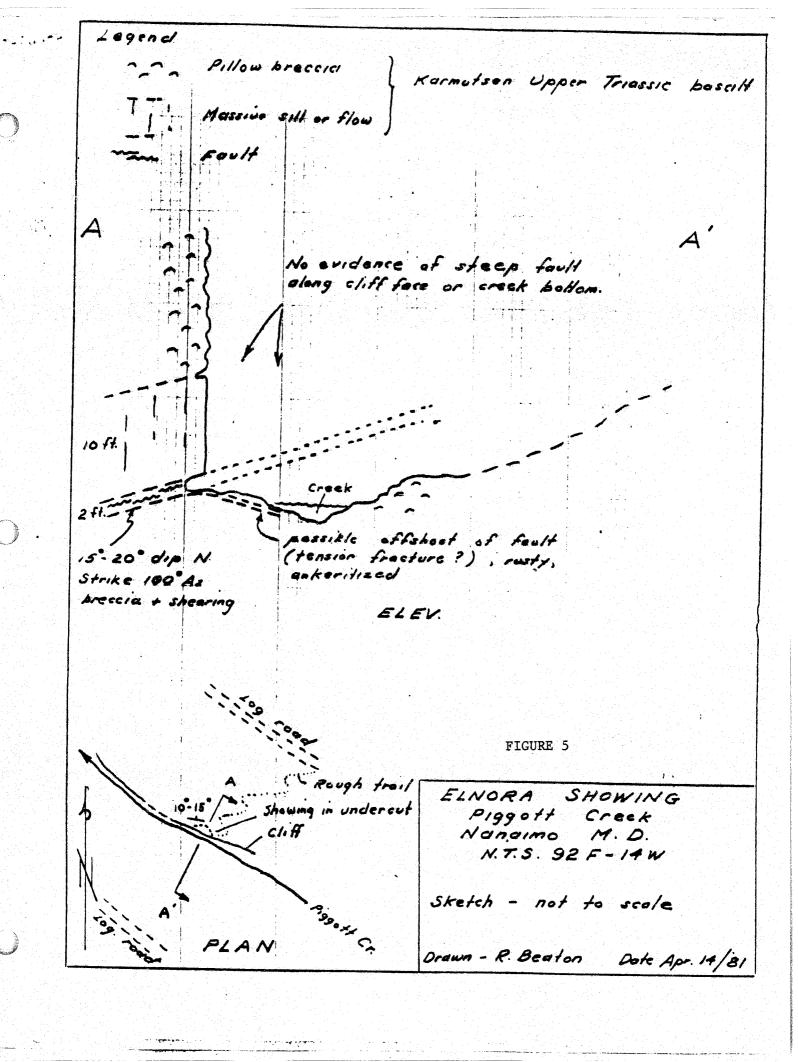

GEOLOGICAL REPORT ON
RINA I AND ELNORA 1 TO 6
CLAIMS

Nanaimo Mining Division

NTS 92F/14W

Latitude 49°47'N Longitude 125°21.5'W

GEOLOGICAL BRANCH ASSESSMENT DEPORT

13,598

Report Prepared For IRON RIVER RESOURCES LTD. 1919 Galerno Road Campbell River, B.C.