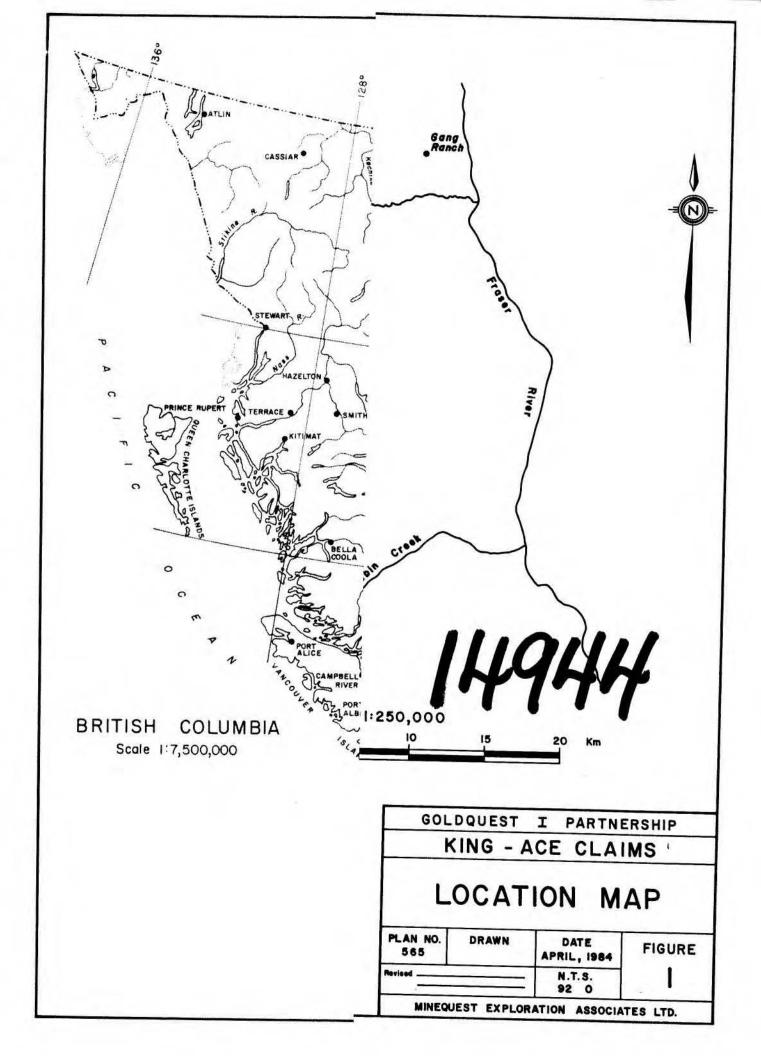

### 2.0 LOCATION, ACCESS AND TOPOGRAPHY

The claims lie in Churn Creek valley, 85km south southwest of Williams Lake and 9km northwest of Black Dome Mountain.

The property is accessible from Williams Lake by either helicopter or by approximately 140km of logging and four-wheel drive roads along the Dog Creek and Blackdome access roads. On the property access is by motorcycle and by foot.

The claims lie at the northern edge of the Camelsfoot Range on a gentle west facing slope descending from Black Dome Mountain into Churn Creek. East-west trending creeks dissect the slope. Elevation ranges from 1500m to 2000m.