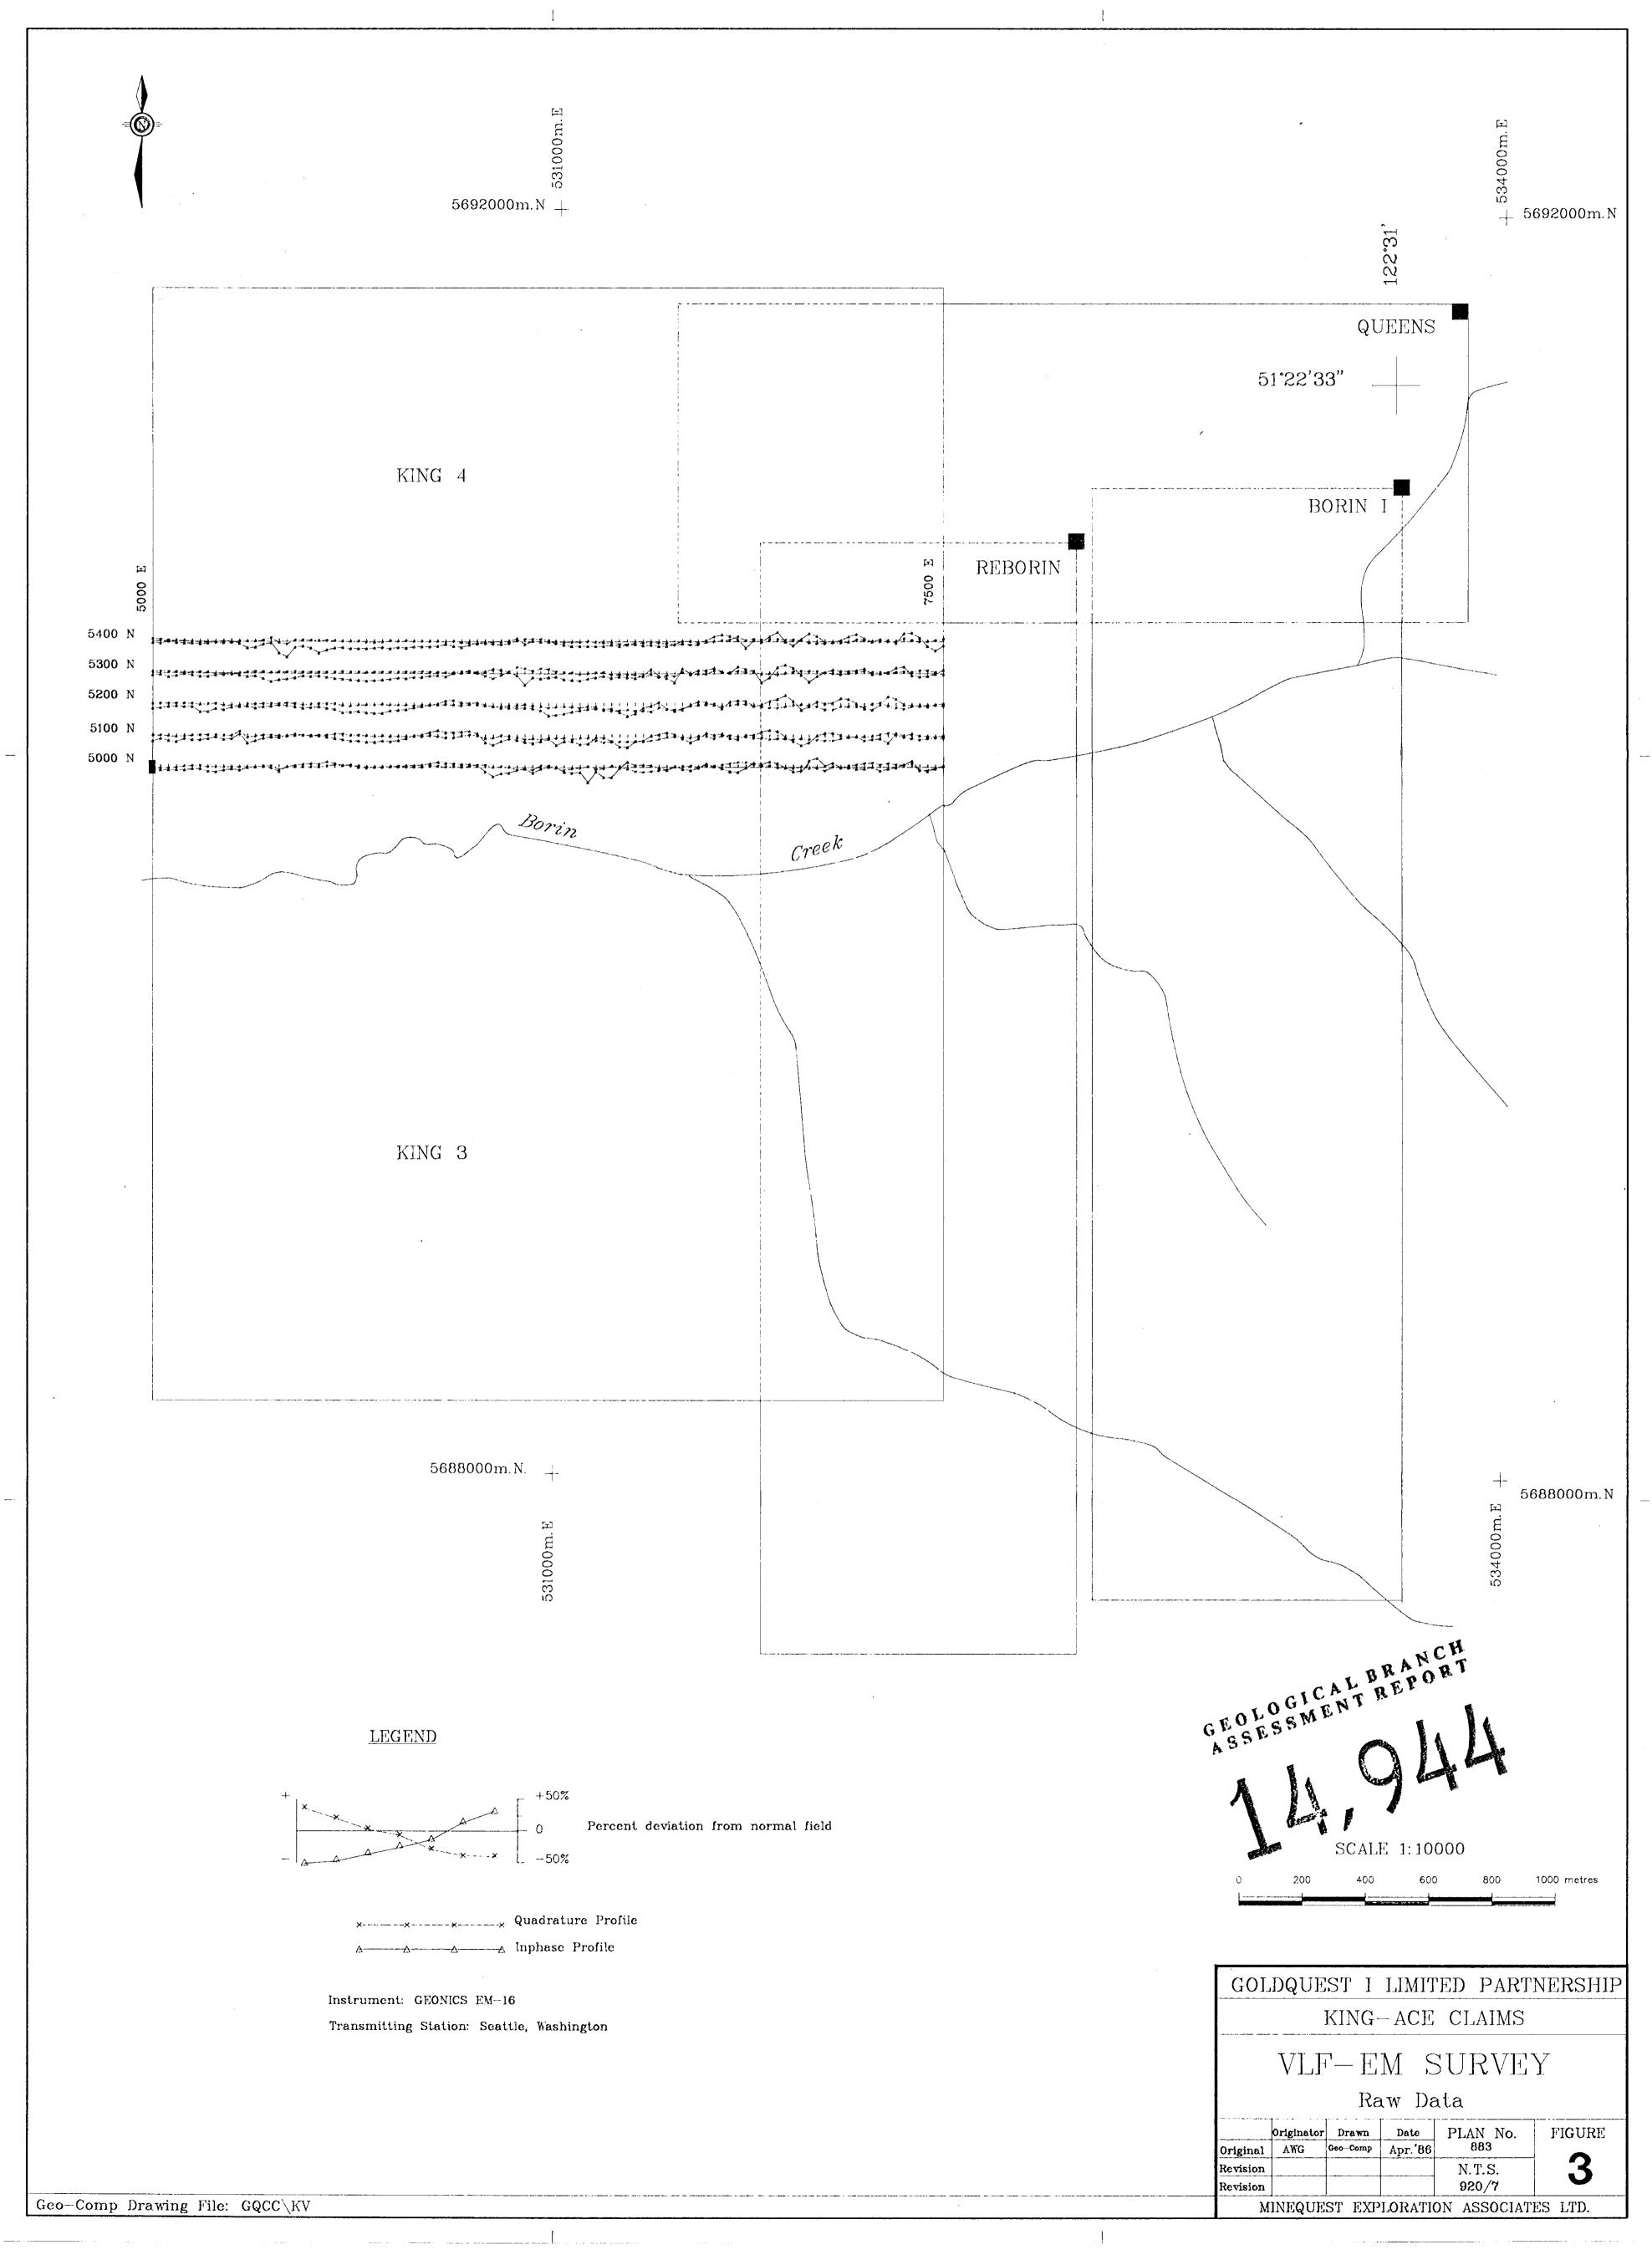

# LIST OF ILLUSTRATIONS

| Figur | <u>'e</u>                          |                         | Page       |
|-------|------------------------------------|-------------------------|------------|
| 1.    | Location Map                       | (Plan 565)              | after page |
| 2.    | VLF-EM Dip Angl<br>Filtered) and Q |                         | in pocket  |
| 3.    | VLF-EM Survey (                    | Raw Data)<br>(Plan 883) | in pocket  |
|       | LIST OF                            | TABLES                  |            |
|       |                                    |                         | Page       |
| Table | e I Claim Stat                     | us                      | 2          |
|       |                                    |                         |            |
|       |                                    |                         |            |

### LIST OF APPENDICES

| Appendix | 1   | VLF-EM Survey: Raw Data                  |
|----------|-----|------------------------------------------|
| Appendix | II  | Cost Statement                           |
| Appendix | III | Statement of Qualifications              |
| Appendix | IV  | Statement of Exploration and Development |

### 5.0 WORK CARRIED OUT IN 1986

A reconnaissance VLF-EM survey was conducted between February 28 and March 5, 1986. Five east-west lines were spaced 100 metres apart, with stations chained and flagged at 25 metre intervals. A total of 12.5 kilometres of survey were completed, using a Geonics EM-16 unit, and Seattle, Washington as a transmitter.

### RESULTS

Dip angle, quadrature, and Fraser filtered dip angle were plotted and profiled at a scale of 1:10,000 (see Figures 2 and 3). Fraser filter values were derived using the standard formula. The response is generally subdued over the survey area. The western half of the survey is uniformly flat, suggesting that the bed rock here is more resistive than the slightly more incoherent response on the east half of the grid. Since the overburden appears to be a thin layer in the claim area, the VLF-EM survey has outlined variations in the bedrock conductivity from east to west.