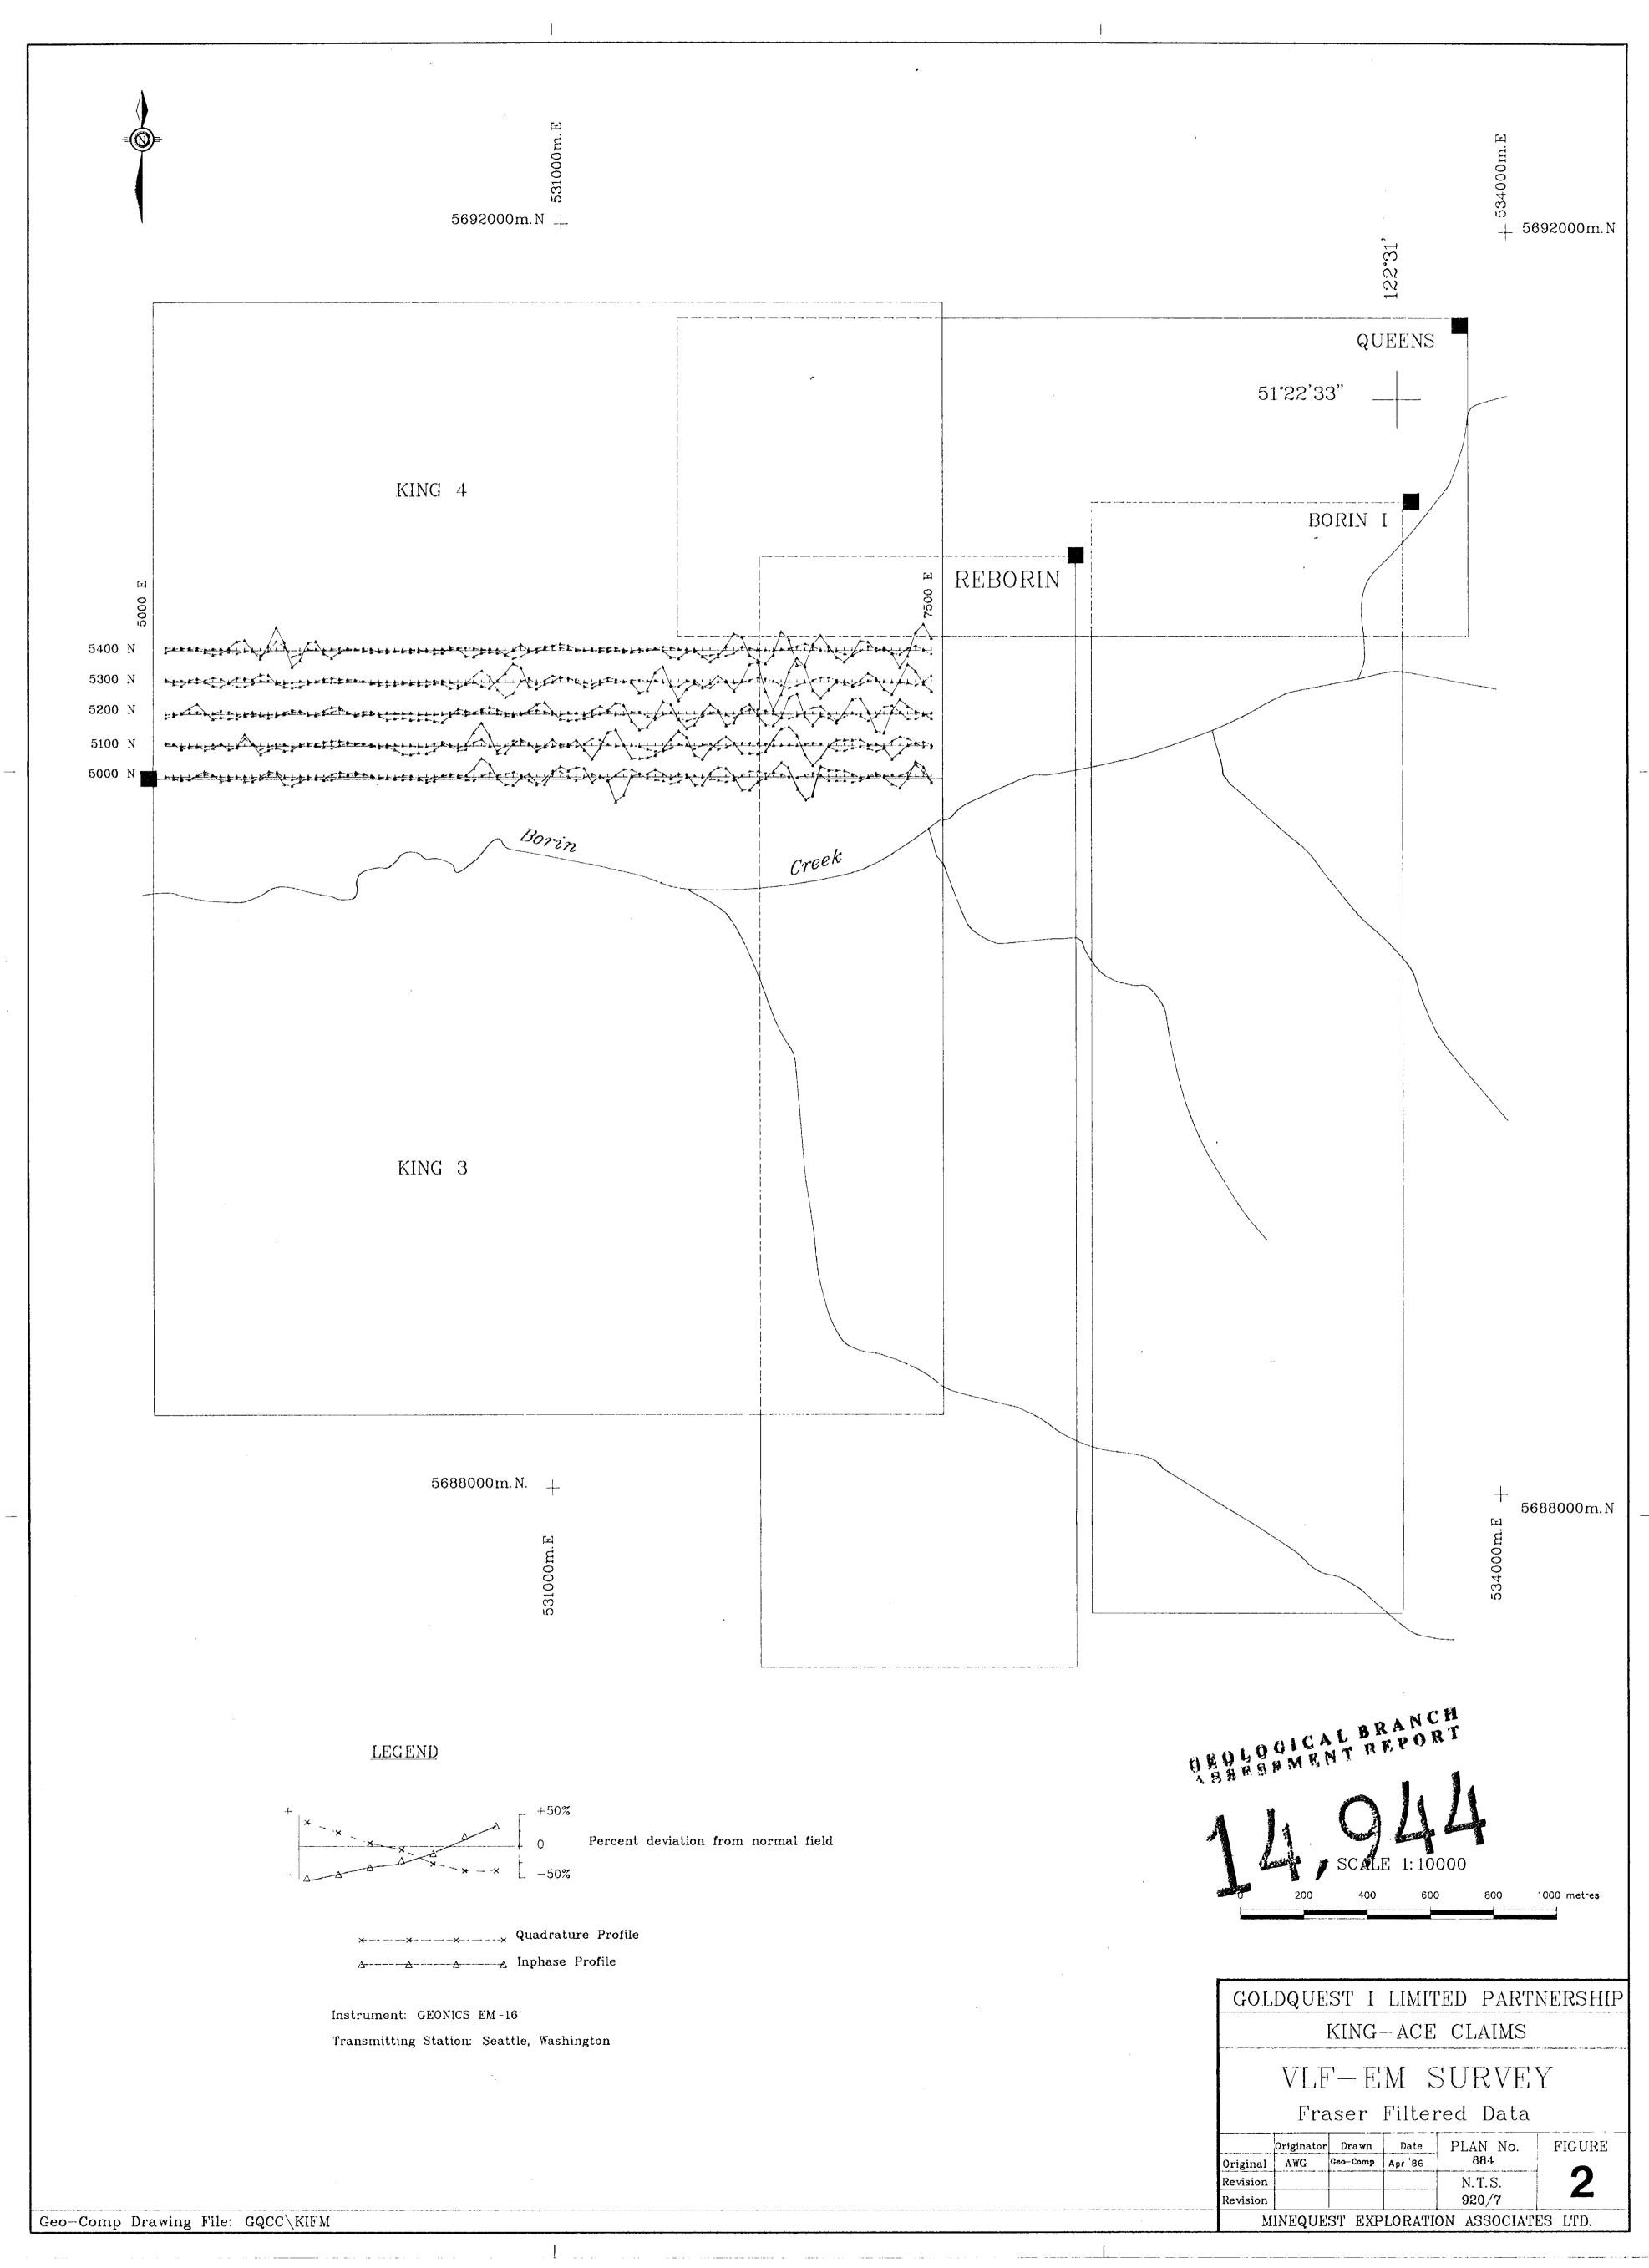

### 5.0 WORK CARRIED OUT IN 1986

A reconnaissance VLF-EM survey was conducted between February 28 and March 5, 1986. Five east-west lines were spaced 100 metres apart, with stations chained and flagged at 25 metre intervals. A total of 12.5 kilometres of survey were completed, using a Geonics EM-16 unit, and Seattle, Washington as a transmitter.

### RESULTS

Dip angle, quadrature, and Fraser filtered dip angle were plotted and profiled at a scale of 1:10,000 (see Figures 2 and 3). Fraser filter values were derived using the standard formula. The response is generally subdued over the survey area. The western half of the survey is uniformly flat, suggesting that the bed rock here is more resistive than the slightly more incoherent response on the east half of the grid. Since the overburden appears to be a thin layer in the claim area, the VLF-EM survey has outlined variations in the bedrock conductivity from east to west.

### CONCLUSIONS

The VLF-EM survey has outlined an area of conductive bedrock underlying the eastern portion of the claims, and a resistive unit to the west, but did not define any distinct geological features. Further geophysical surveys and geological mapping are recommended to locate the source of gold found in heavy mineral concentrates and silt samples.