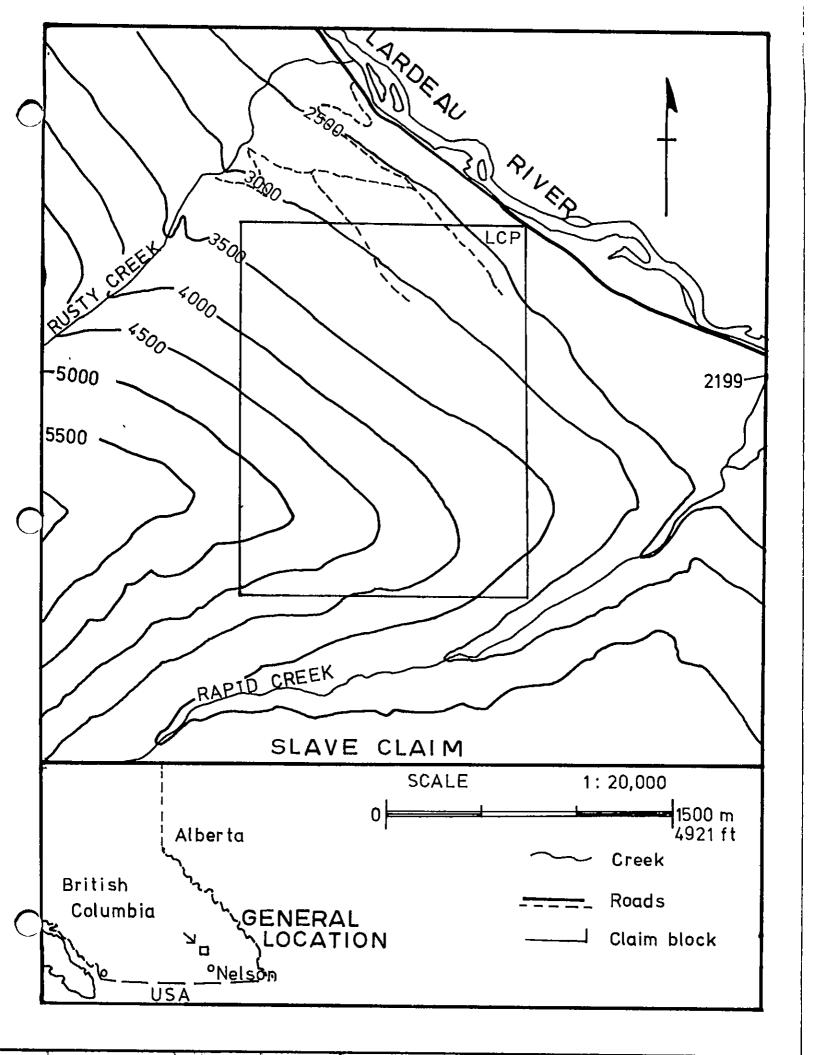

### INTRODUCTION

The Slave Claim is located on the south west side of the Lardeau River between Rapid and Rusty Creeks. The longitude is 117°11' west and the latitude is 50°26' north. Access to the claim is approximately one mile by logging road from the junction of Rusty Creek and Highway 31.

Originally the area was prospected from 1904 to 1920 for gold and lead-silver bearing quartz veins. Very little work was done from 1920 to 1980. In 1980 and 1981 Westmin Resources Ltd, did a regional soil geochemical program. This program resulted in several anomalies.

Currently the Slave Claim is owned and operated by L. Komperdo and W. Wright of Calgary, Alberta. The claim was staked to evaluate the gold showing in the area and the soil geochemical anomalies found by Westmin Resources.