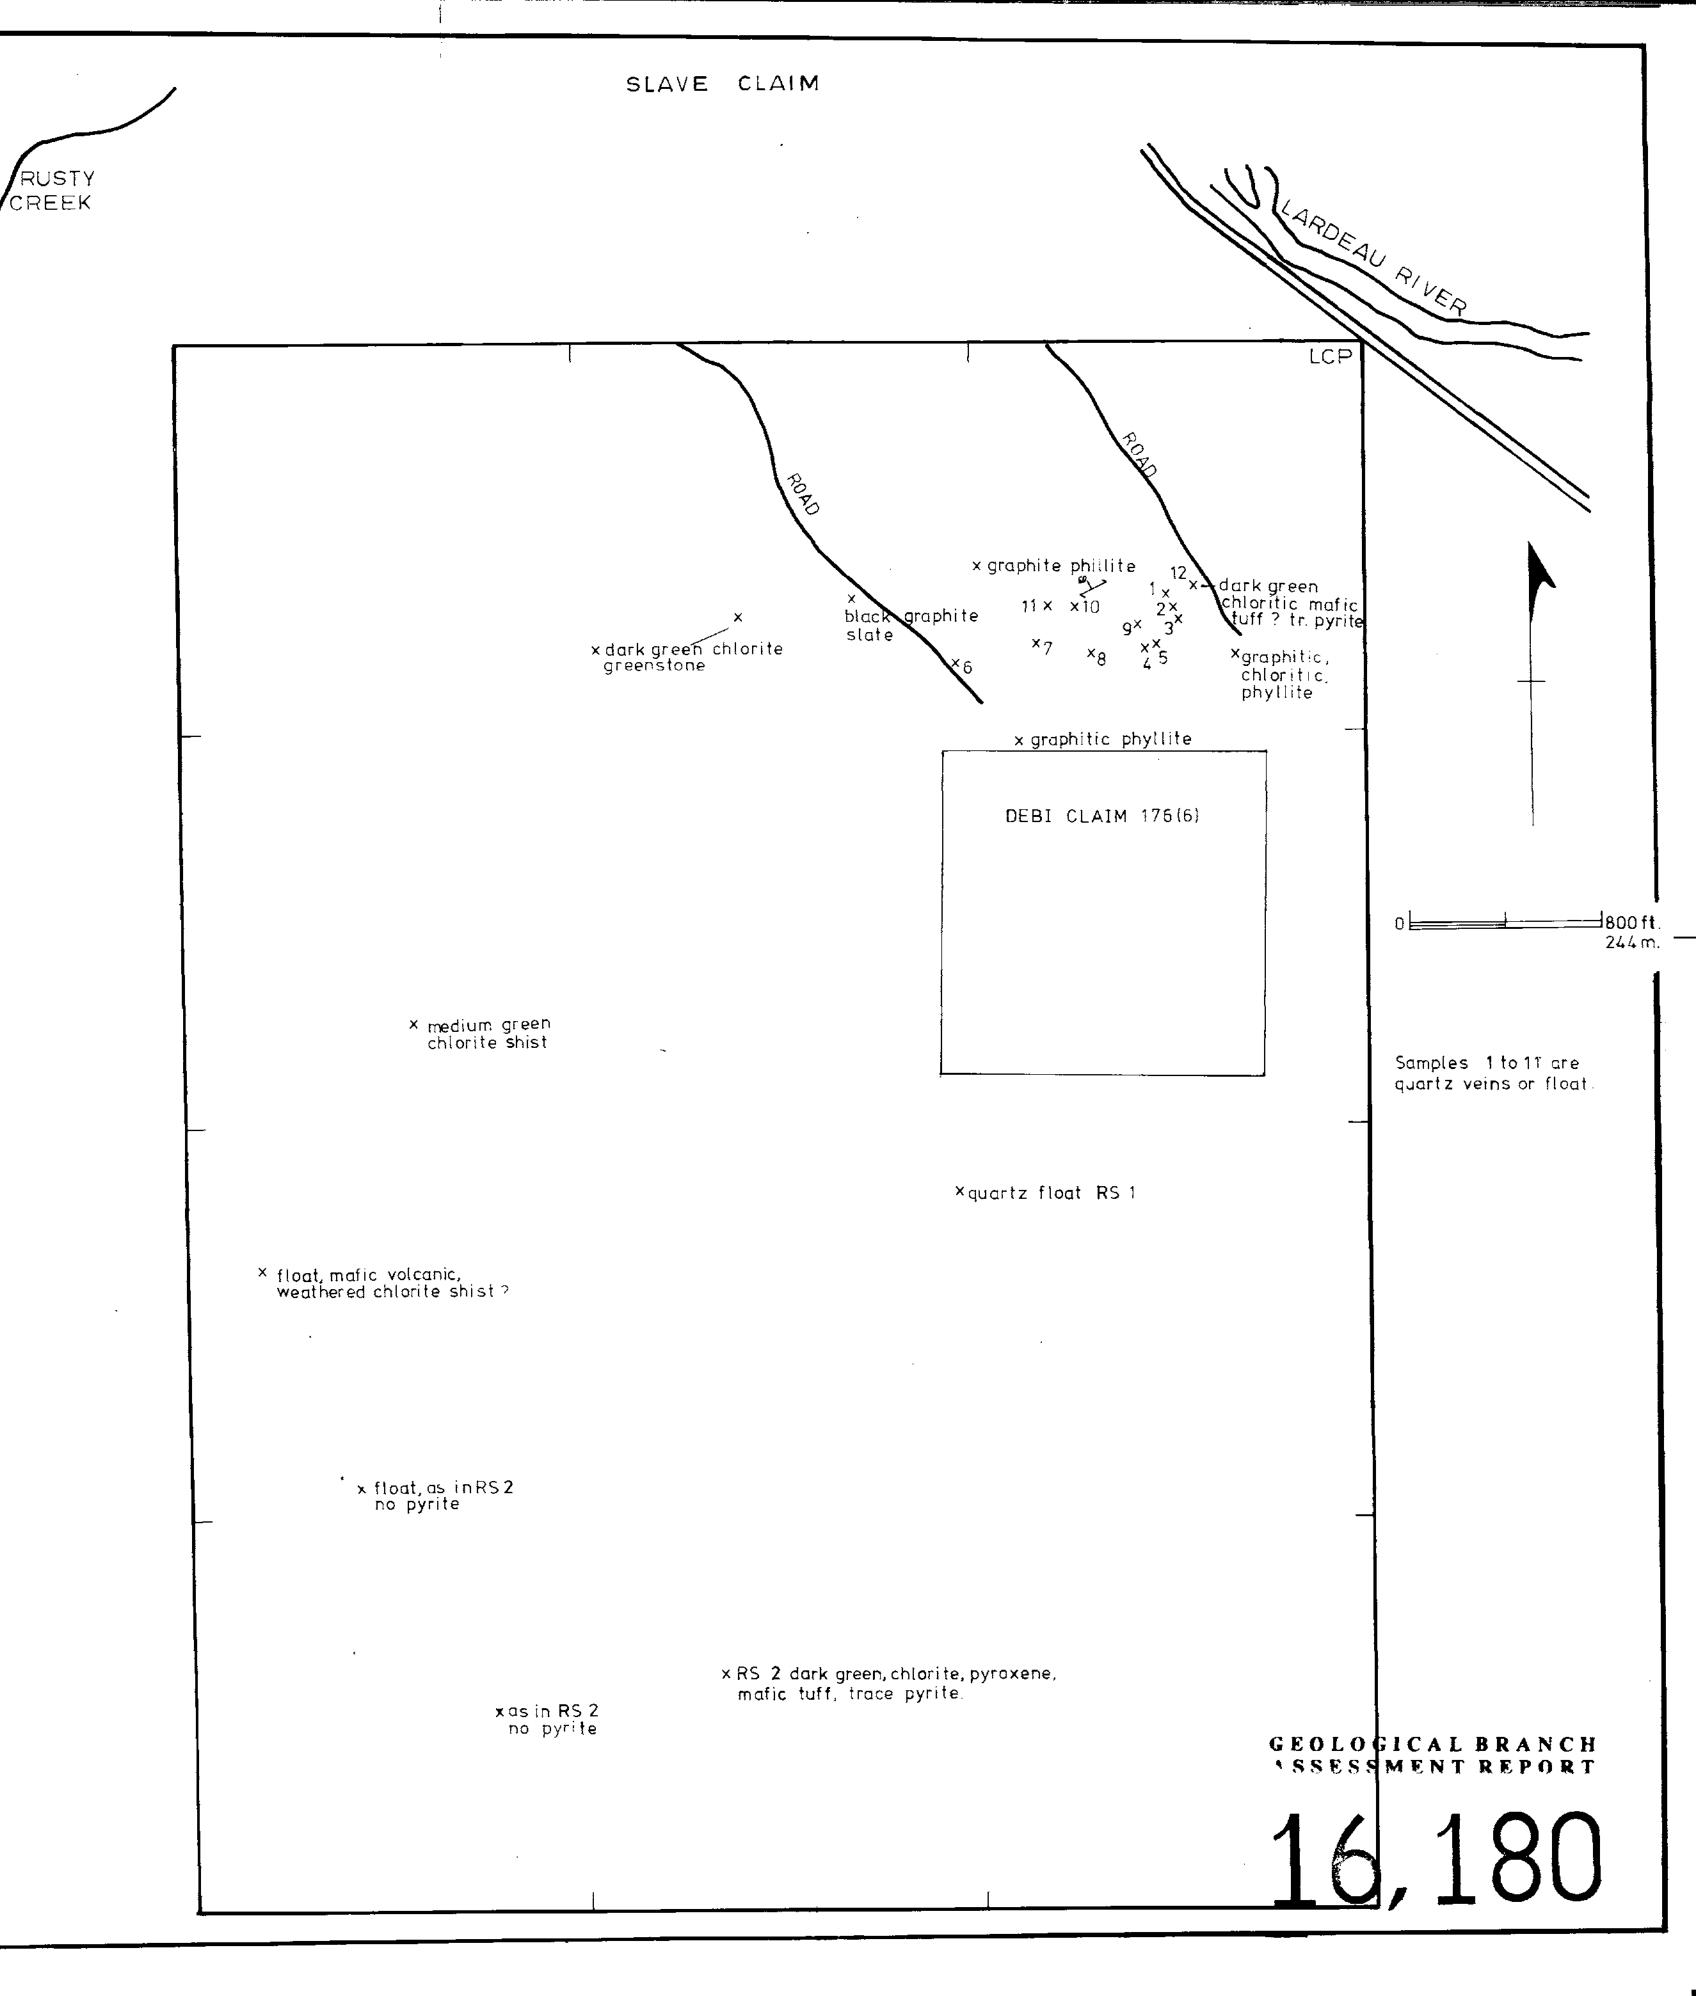

As a preliminary step to evaluating the Slave Claim the area was prospected to try to locate mineralizatin in either bed rock or in float. The prospecting entailed about 5600 meters of traverses, 12 Au, Ag assays and 2 rock geochemical analysis. All work was performed on the Slave Claim.

Samples 1 through 11 were collected in and around adits of the old Mobbs Mine, while RS-1 was collected on traverse. Sample locations are shown on the detailed map at the back of the report. All samples were assayed for Au, and Ag, with the results given below.

| Rock Sample | <u>Au (oz/ton)</u> | Ag (oz/ton) | Rock Type    |
|-------------|--------------------|-------------|--------------|
| #1          | Trace              | 0.02        | Quartz vein  |
| 2           | Trace              | 0.04        | Quartz vein  |
| 3           | 0.002              | Trace       | Quartz vein  |
| 4           | 0.004              | Trace       | Quartz vein  |
| 5           | 0.012              | 0.02        | Quartz vein  |
| 6           | Trace              | 0.02        | Quartz vein  |
| 7           | Trace              | 0.04        | Quartz vein  |
| 8           | 0.002              | Trace       | Quartz vein  |
| 9           | 0.002              | Trace       | Quartz vein  |
| 10          | Trace              | Trace       | Quartz vein  |
| 11          | 0.006              | 0.02        | Quartz vein  |
| 12          | Trace              | Trace       | Metavolcanic |
| RS-1        | 0.002              | 0.08        | Quartz vein  |

#### RESULTS AND CONCLUSIONS

Grey and green phyllites with minor limy phyllites and greenstones of the Index Formation (lower to middle Paleozoic), and the meta-andesites with minor metadiorites of the Poplar Creek Greenstones (Permian and/or Triassic) are the only major rock groups on the Slave Claim.

The only significant mineralization is associated with faults in the phyllites which have been filled with quartz. There are two distinct series of quartz veins on the Slave Claim. The first system conforms to the lineation of the surrounding phyllites, striking north-northwest. These veins are mineralized with pyrite and galena. The second series of veins cuts across the lineation of the phyllites with strikes generally in a northeasterly direction, and dips from 40° to vertical. This set of veins is mineralized with pyrite, minor patches of galena, and free gold.