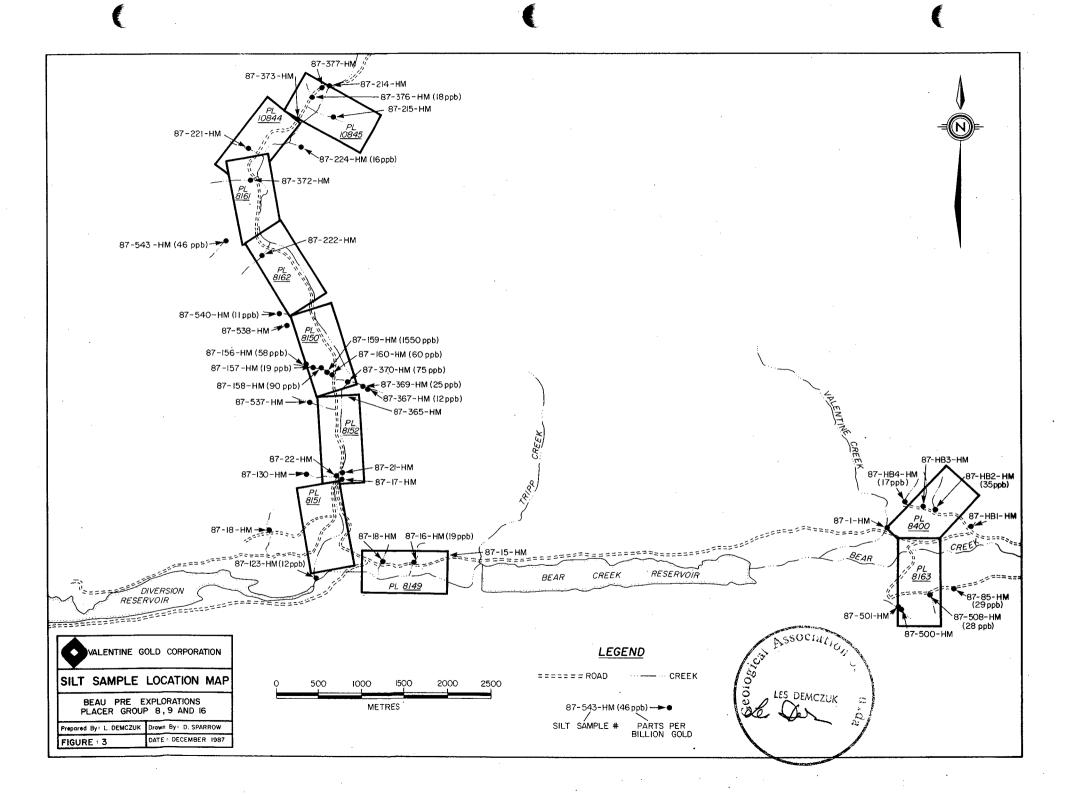

#### 3.0 GEOCHEMICAL SILT SURVEY

The subject property is situated in the Leech River area which is known for its placer mining operations. The program Demczuk was designed to evaluate property conducted by Les potential for placer gold and determine the probable source of the gold in the samples from the Jordan River and Bear Creek. A total of 37 stream silts were taken from side creeks along the Jordan River and Bear Creek (figure 3). Most of the silt samples were analyzed for Au, As, Cu, Pb, Sb, W, HM% (Appendix I)

### 3.2 Discussion

Bear Creek Area:

The highest gold value results of 35 ppb and 28 ppb indicate the potential for placer gold or gold mineralization in the bedrock.

Jordan River Area:

The gold values from the south part of River considered the Jordan are threshold (Au-19ppb maximum) central part, gold values range from 3 to 1550 ppb and in general are on "highly anomalous" level. The gold in from the North part of property is generally low and range

from 3 to 18 ppb.

### 4.0 CONCLUSION AND RECOMMENDATIONS

The Bear Creek is distinctly anomalous and further follow-up of the banks of the creek should be undertaken.

The very high gold values from the central part of the Jordan River are related to arsenopyrite/gold showings on the slopes above the Jordan River. All small creeks on they Jordan River with anomalous gold values require further follow-up.