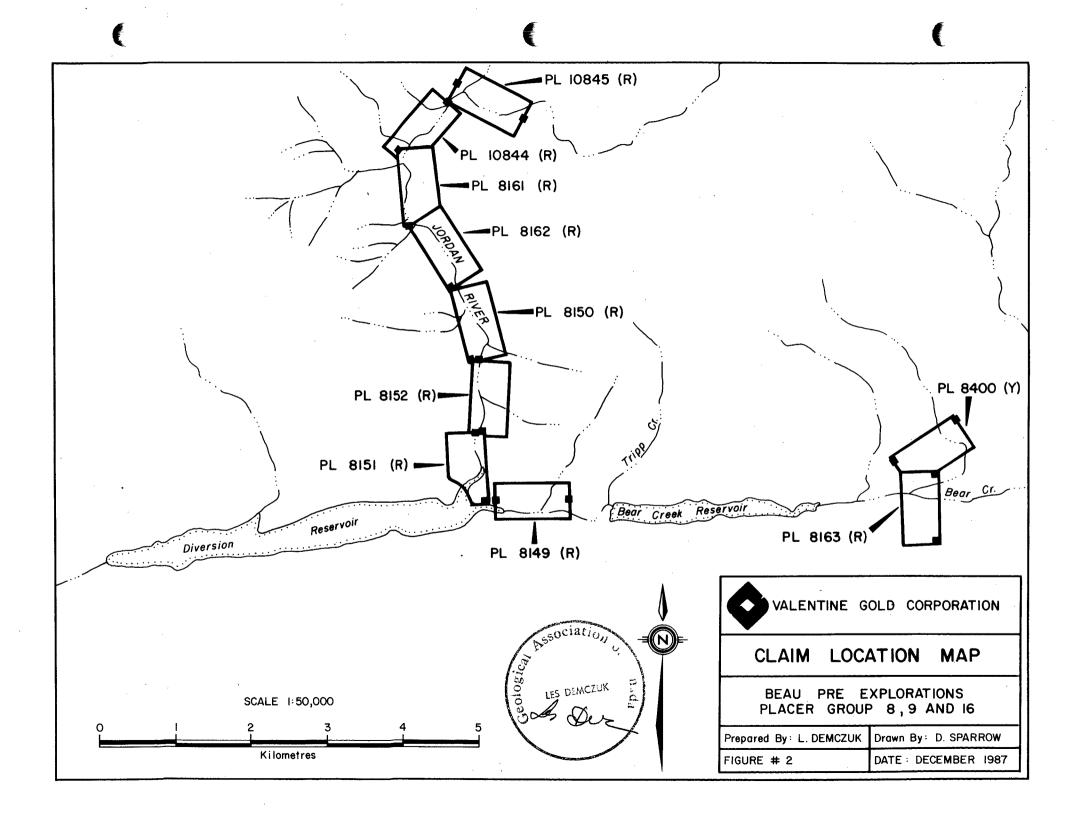

### 2.2 Claim Status

The property consists of three placer claim groups (Figure 2) as follows:

| Lease No. | Tag No. | Date Issu | ed Term Y | rs. Group |
|-----------|---------|-----------|-----------|-----------|
|           |         |           |           |           |
| 8149      | P32752  | Dec. 31 1 | 981 10    | 9         |
| 8150      | P32753  | Dec. 31 1 | 981 10    | 9         |
| 8151      | P32754  | Dec. 31 1 | 981 10    | 9         |
| 8152      | P32755  | Dec. 31 1 | 981 10    | 9         |
| 8161      | P32689  | Dec. 31 1 | 981 10    | 9         |
| 8162      | P36690  | Dec. 31 1 | 981 10    | 9         |

| Lease No.      | Tag No.          | Date Issu              | <u>ied T</u> | erm Yrs. | Group    |
|----------------|------------------|------------------------|--------------|----------|----------|
| 8163           | P32691           | Dec. 31 1              | 1981         | 10       | 8        |
| 8400           | P27600           | Mar. 10 1              | L981         | 10       | 8        |
| 10844<br>10845 | P38183<br>P38184 | Apr. 18 1<br>Apr. 18 1 |              | 10<br>10 | 16<br>16 |