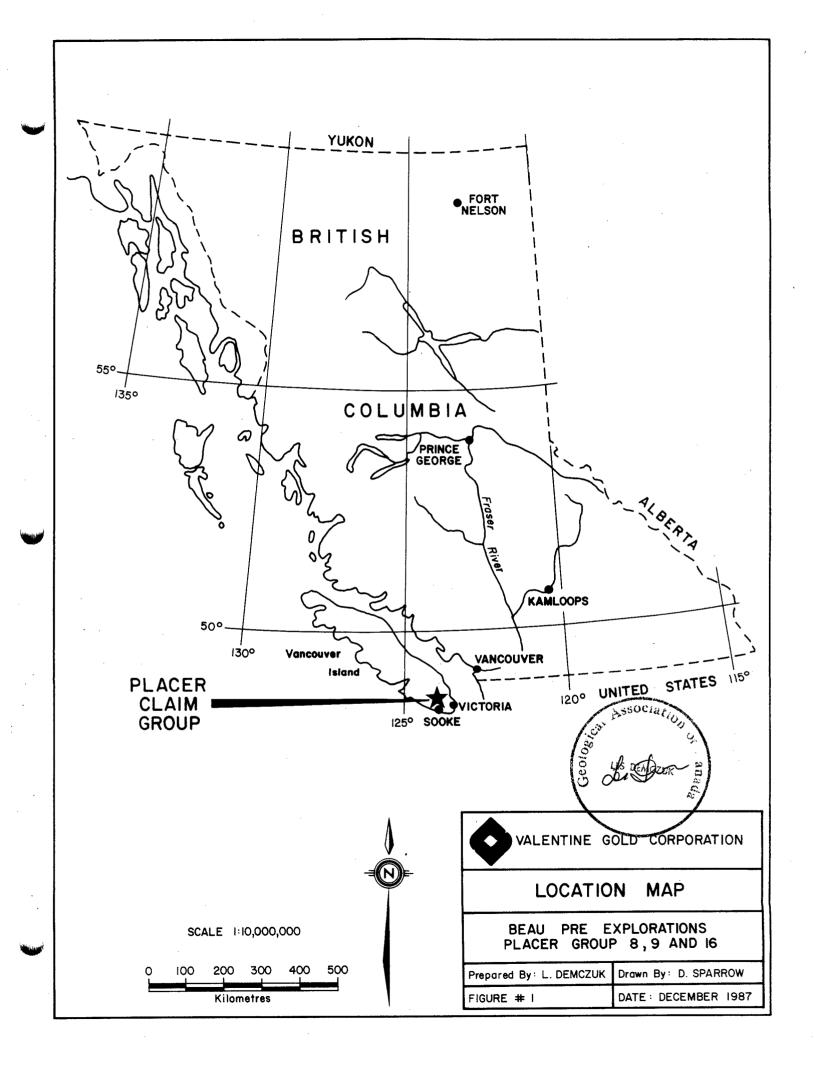

### 2.1 Location, Access and Terrain

The placer Leases group no. 8, 9 and 16 are located in the Victoria Mining Division in the Jordan River and Bear Creek area, immediately north and south of the Bear Creek and Diversion Reservoirs, approximately 30 km northwest of Sooke (Figure 1 and Figure 2).

### 2.2 Claim Status

The property consists of three placer claim groups (Figure 2) as follows:

| Lease No. | Tag No. | Date Issu | ed Term Y | rs. Group |
|-----------|---------|-----------|-----------|-----------|
|           |         |           |           |           |
| 8149      | P32752  | Dec. 31 1 | 981 10    | 9         |
| 8150      | P32753  | Dec. 31 1 | 981 10    | 9         |
| 8151      | P32754  | Dec. 31 1 | 981 10    | 9         |
| 8152      | P32755  | Dec. 31 1 | 981 10    | 9         |
| 8161      | P32689  | Dec. 31 1 | 981 10    | 9         |
| 8162      | P36690  | Dec. 31 1 | 981 10    | 9         |

| Lease No.      | Tag No.          | Date Issu              | <u>ied T</u> | erm Yrs. | Group    |
|----------------|------------------|------------------------|--------------|----------|----------|
| 8163           | P32691           | Dec. 31 1              | 1981         | 10       | 8        |
| 8400           | P27600           | Mar. 10 1              | L981         | 10       | 8        |
| 10844<br>10845 | P38183<br>P38184 | Apr. 18 1<br>Apr. 18 1 |              | 10<br>10 | 16<br>16 |