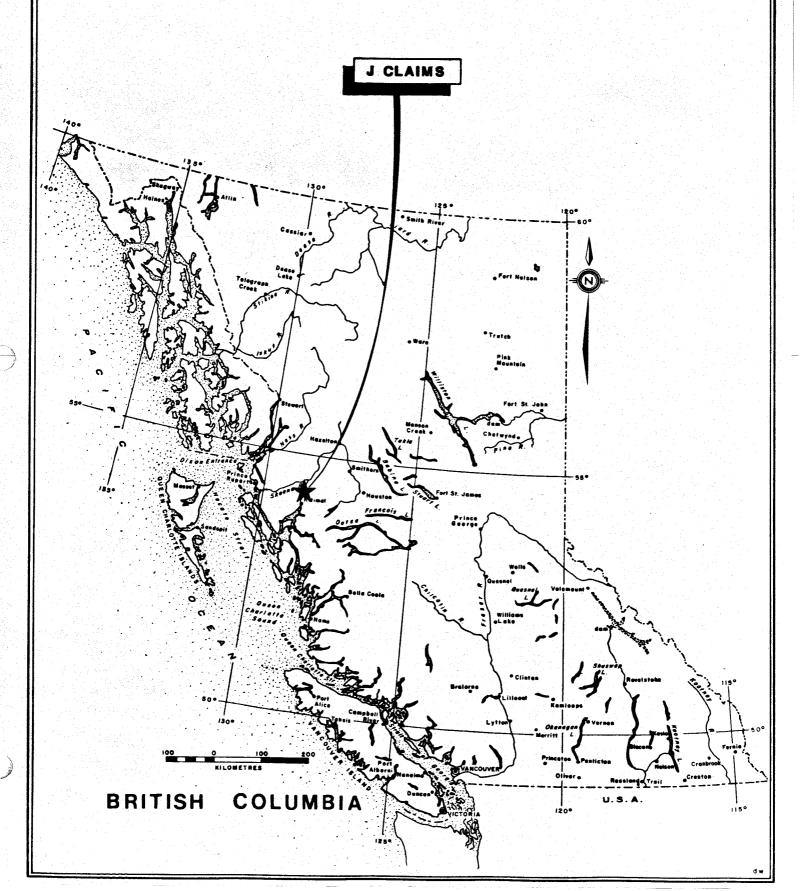

# 2:0 LOCATION AND ACCESS

The property is located astride the Wedeene River at a point about 9 kilometers north of the town of Kitimat, B.C. On the N.T.S. system, the property lies on Map Sheet 103I/2E. The specific location would be 54° 10' North Latitude; 128° 40' West Longitude.

# **LOCATION MAP**

The terrain is generally low, rolling, logged-over land rising to higher elevations in the northeast where the property surrounds the southern end of Iron Mountain. The core of Iron with its substantial magnetite deposit is held by Falconbridge Ltd.