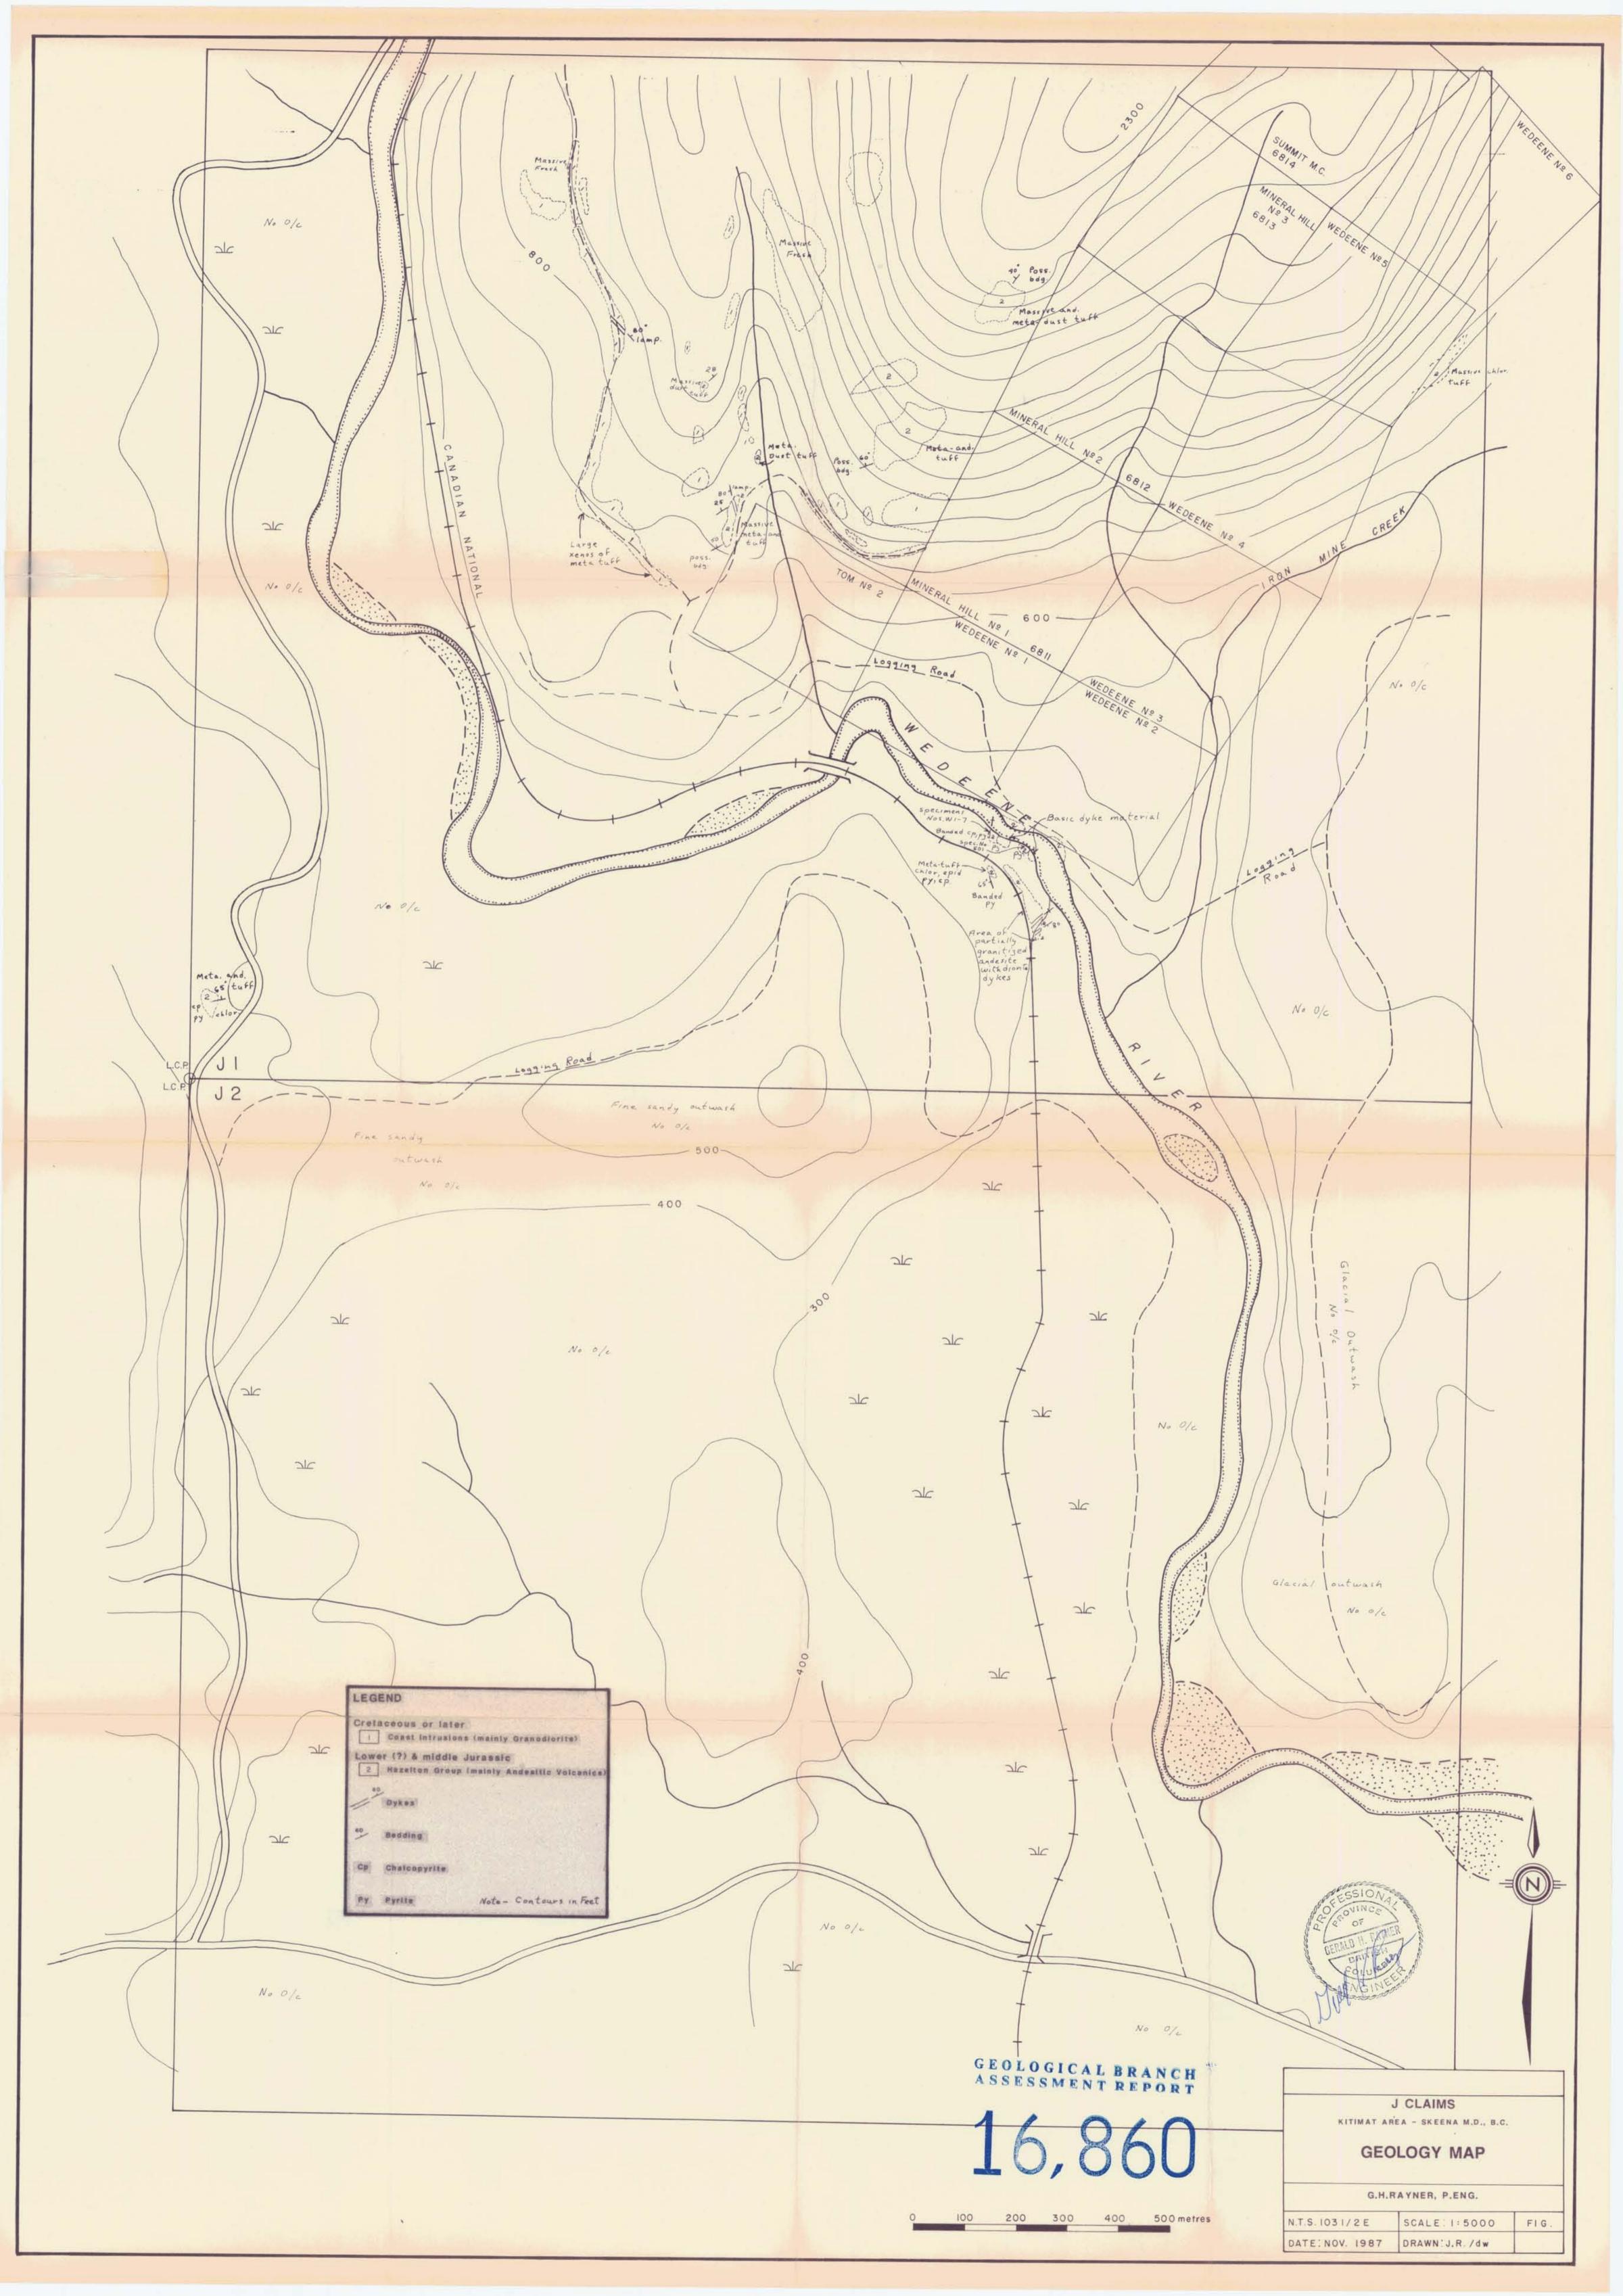

# 6:0 PROPERTY GEOLOGY AND MINERALIZATION

The claims were located to cover low lying terrain along the projected strike of the Falconbridge magnetite skarn on Iron Mountain. The ground is mostly river lowland and swamp with some glacial-fluvial deposits so little outcrop was anticipated. Close prospecting during the present work located outcrops in some unexpected locations so that the geology proved to be somewhat more informative than expected. (See Figure 4)

Exposures of both Coast Range intrusive and Hazelton volcanics were mapped. In addition, a mineralized section was mapped in a position that puts it roughly on strike with the Iron Mountain skarn.

# 6:1 COAST RANGE INTRUSIVES

Coast Range Intrusives were mapped on the west shoulder of Iron Mountain adjacent to the Falconbridge ground. The exposures consist of massive, unaltered granodiorite with few distinctive characteristics. The contacts against Hazelton volcanics are sharp but irregular. Near the contacts the granodiorite contains numerous volcanic xenoliths in various stages of digestion.

### 6:2 HAZELTON VOLCANIC ROCKS

The volcanic rocks seen in outcrop were all exposed in the northern half of the property. All exposures seen were of tuffs of andesitic composition. Bedding attitudes are variously northwesterly to northerly with generally westerly dips. Most exposures of volcanics are found

at no great distance form intrusive exposures so that the observed attitudes are probably somewhat dislocated.

Pryite is sparce throughout the tuffs. Traces of chalcopyrite and/or malachite can be found with the hammer in most exposures. The volcanics are generally choritic and in some areas epidote is a conspicuous alteration product.

In one area in the CNR Railway cut on the south side of the Wedeene River, there appears to be incipient digestion of the volcanics by the Coast Range intrusives. Elsewhere, contacts are sharp.

# 6:3 MINERALIZATION

Pyrite is sparcely distributed throughout the tuffs and traces of chalcopyrite and/or malachite can be found with the hammer in most volcanic outcrops.

In one area, pyrite and pyrite-chalcopyrite mineralization of clearly strataform character was seen. This lies on the south bank of the Wedeene River east of the CNR bridge. (See Figure 4) Similar bedded pyritic material but with less chalcopyrite is seen in the railroad cut to the south of the riverbank exposures.

The maximum exposed width of material well mineralized with chalcopyrite was about  $\frac{1}{2}$  meter however the full width is not known since one side of the outcrop was bounded by overburden.

Seven specimens of this material (Nos. W1-W7) were collected to illustrate various aspects of the mineralization particularly the sulphide content and the banded nature.