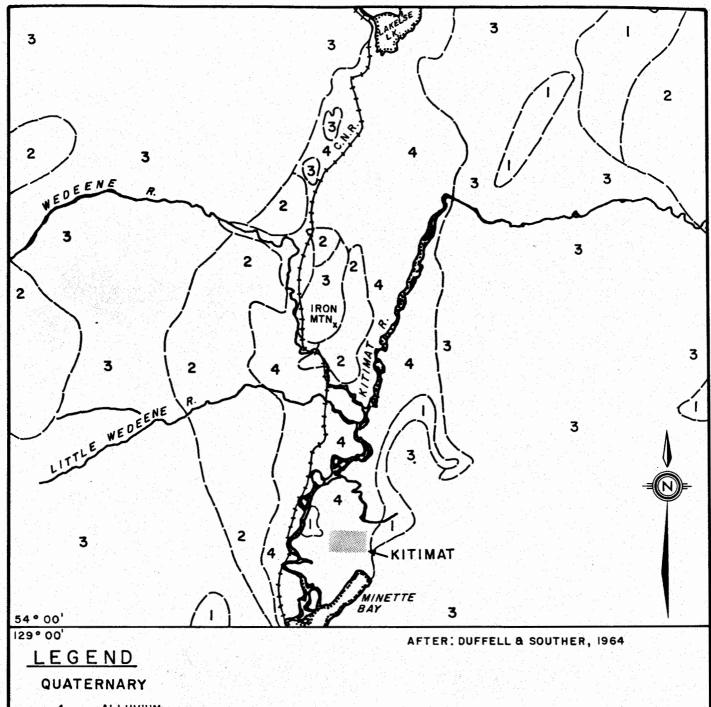

# 5:0 DISTRICT GEOLOGY AND MINERALIZATION

The regional geology (See Figure 3) is dominated by a large pendant of Hazelton Group rocks surrounded by Coast Intrusions. The pendant is lens-shaped with a north-south elongation of about 30 kilometers and a maximum width of about 13 kilometers. The Hazelton Group is considered to be of Lower (?) and Middle Jurassic Age. Regionally,

that subdivision of the Hazelton occurring in the property area consists primarily of andesitic flows, dust tuffs and tuff breccias.

The Hazelton rocks are cut and engulfed by extensive areas of Coast Intrusion granodiorite of Upper Cretaceous of later age. Where noted in the district and on the property these intrusives are generally fresh, unaltered and monotonous.

Known mineral deposits in the immediate district are confined to the Hazelton rocks. Although the Coast Range Intrusives surrounding the Hazelton pendant are extensively exposed, no deposits or occurences appear to be known within them.

4 ALLUVIUM

CRETACEOUS or Later

3 COAST INTRUSIONS

LOWER (?) & MIDDLE JURASSIC

2 HAZELTON VOLCANICS

TRIASSIC (?)

LIMESTONE BOULDER CONGLOMERATE GREYWACKE, CHERT

O 2 4 6 8 10 miles