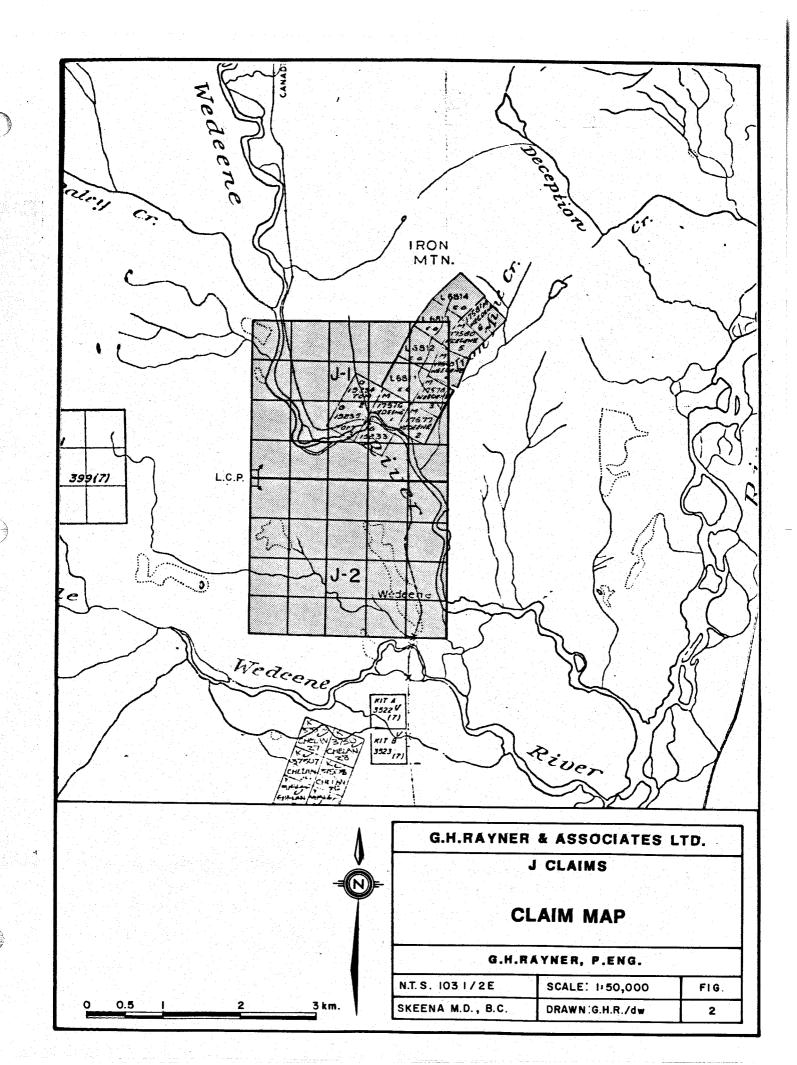

# 3:0 PROPERTY

The property consists of two M.G.S. claims, the J-1 and 2 of twenty units each. The J-1 claim envelopes much of Falconbridge Ltd.'s Wedeene Iron property so that the J-1 claim would probably consist of about 14 units net. The Billy Group of claims adjoin the property to the west. Both J claims are held in the name of G.H. Rayner & Assoc. Ltd. The expiry date for both is January 30, 1988 and the record numbers are 5766 and 5767 respectively.

Three areas of mineralization are known within the pendant outside the subject claims. The most extensive and best known of these is the Wedeene Iron deposit on Iron Mountain on claims lying partly surrounded by the northeast portion of J-1 M.C. This ground, as previously noted, is owned by Falconbridge Ltd. and was drilled by them in some detail from 1959-1962. There is not a great deal of information about the property in the public record. It is generally considered to be a normal magnetite-skarn deposit of some size by andesitic volcanics. Some chalcopyrite and pyrite are known to occur with the magnetite but the amounts and mineral relationships are unknown. The skarn zone trends generally northeast-southwest.

The second mineral zone in the surrounding district is the Jeanette which lies about 2 kilometers west of the J-1 M.C. This zone carries chalcopyrite-gold mineralization in the same group of volcanic rocks. The Jeanette mineralization consists of chalcopyrite and pyrite with gold values in a shattered heterogenous mixture of strongly chloritic, siliceous to andesitic pyroclastics. The showings lie close to the Coast Range intrusive contact and are cut by dykes and small intrusive bodies of various types. Adjacent to this area there are exposures of schistose quartz-sericite-pyrite material carrying low values in copper.