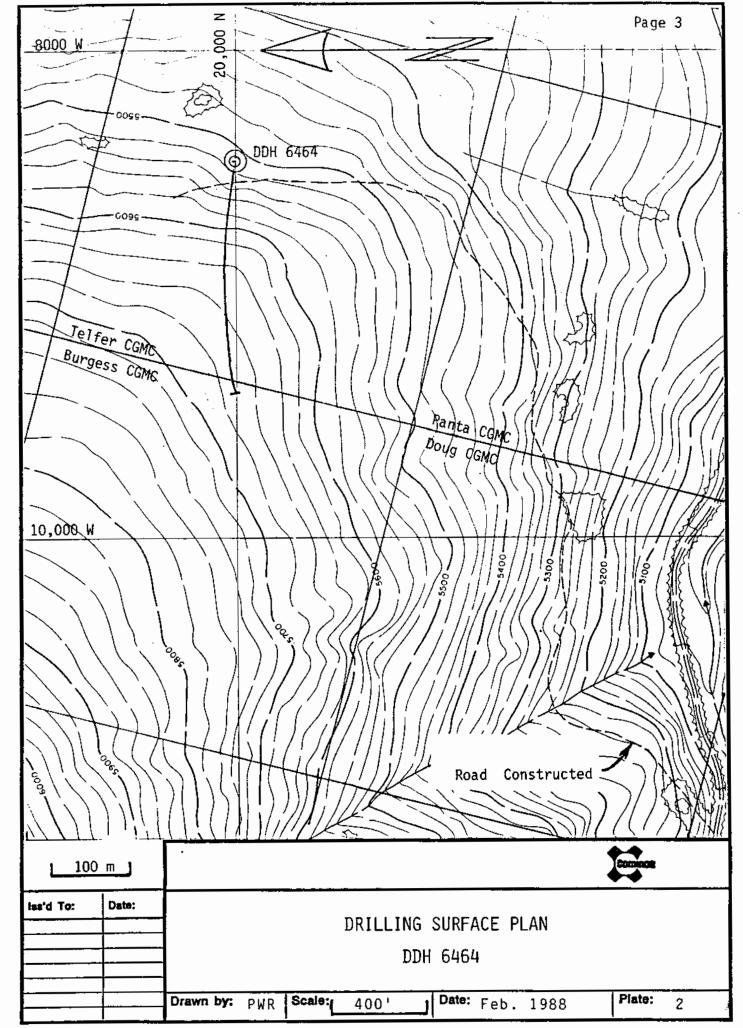

# TABLE OF CONTENTS

| Pa                                                             | ıge |
|----------------------------------------------------------------|-----|
|                                                                |     |
| 1.00 INTRODUCTION                                              |     |
| 1.10 Specific Location                                         |     |
| 1.20 Property Description                                      |     |
| 1.30 <u>Drilling</u>                                           |     |
| 1.40 Claims Explored                                           |     |
| DIATE 4 Table Man Garden 144 Cutting Mine                      |     |
| PLATE 1 - Index Map - Cominco Ltd. Sullivan Mine Claim Block 2 |     |
| PLATE 2 - Drilling Surface Plan - DDH 6464 3                   |     |
|                                                                |     |
| 2.00 DETAILED TECHNICAL DATA AND INTERPRETATION                |     |
| 2.10 <u>Drilling</u> 2.11 Objective 4                          |     |
| 2.11 Objective                                                 |     |
| 2.13 Interpretation 4                                          |     |
| 2.14 Conclusion 4                                              |     |
| APPENDICES:                                                    |     |
| A Drill Log                                                    |     |
| B Sullivan Mine Group of Mineral Claims                        |     |
| C Statement of Expenditures - DDH 6464 D Affidavit             |     |
| E Statement of Qualifications                                  |     |

## 1.10 Specific Location

DDH 6464, the hole being reported on, was drilled 4 kilometers northwest of Sullivan Mine. Access to the drill site is by exploration access roads.

## 1.30 Drilling

One hole is being reported on. It was collared at  $-68^{\circ}$  dip and was drilled to a depth of 1,738 meters using H and N wireline tools.

# 2.11 Objective

The Objective of drilling DDH 6464 was to locate the offset continuation of the Sullivan orebody north of the Kimberley Fault.