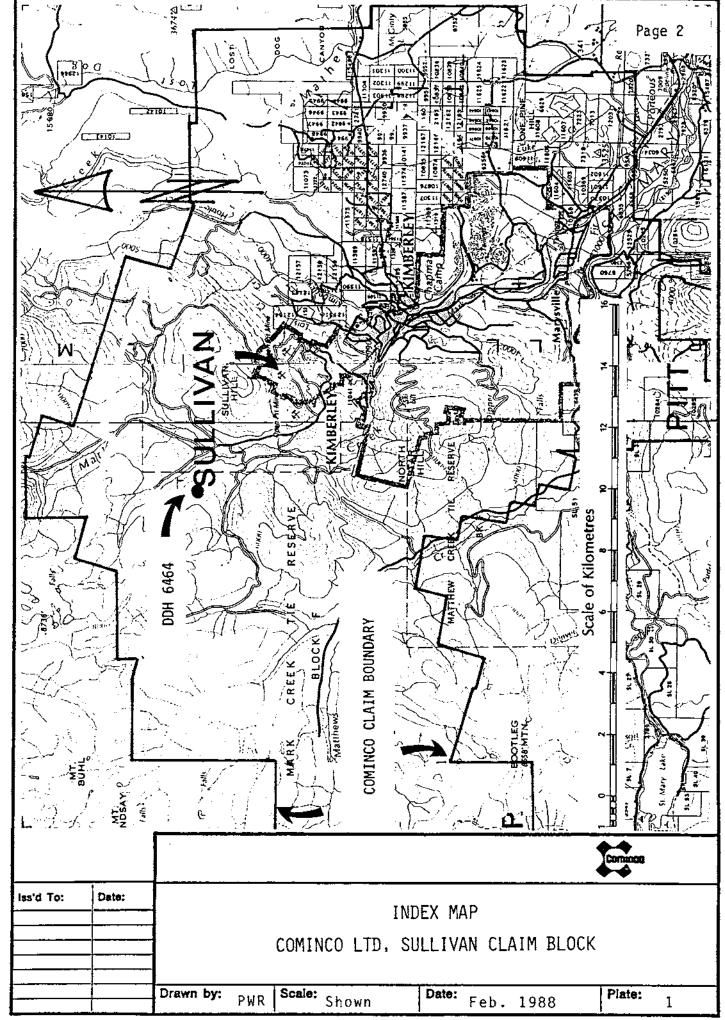

# TABLE OF CONTENTS

| Pa                                                             | ıge |
|----------------------------------------------------------------|-----|
|                                                                |     |
| 1.00 INTRODUCTION                                              |     |
| 1.10 Specific Location                                         |     |
| 1.20 Property Description                                      |     |
| 1.30 <u>Drilling</u>                                           |     |
| 1.40 Claims Explored                                           |     |
| DIATE 4 Table Man Garden 144 Cutting Mine                      |     |
| PLATE 1 - Index Map - Cominco Ltd. Sullivan Mine Claim Block 2 |     |
| PLATE 2 - Drilling Surface Plan - DDH 6464 3                   |     |
|                                                                |     |
| 2.00 DETAILED TECHNICAL DATA AND INTERPRETATION                |     |
| 2.10 <u>Drilling</u> 2.11 Objective 4                          |     |
| 2.11 Objective                                                 |     |
| 2.13 Interpretation 4                                          |     |
| 2.14 Conclusion 4                                              |     |
| APPENDICES:                                                    |     |
| A Drill Log                                                    |     |
| B Sullivan Mine Group of Mineral Claims                        |     |
| C Statement of Expenditures - DDH 6464 D Affidavit             |     |
| E Statement of Qualifications                                  |     |

## 1.10 Specific Location

DDH 6464, the hole being reported on, was drilled 4 kilometers northwest of Sullivan Mine. Access to the drill site is by exploration access roads.

### 1.20 Property Description

The property being investigated forms part of the Sullivan Mine claim group, owned by Cominco Ltd. Cominco has operated the mine for about 75 years. The Sullivan stratiform Ag-Pb-Zn-Fe sulphide deposit is one of the most important of its type worldwide and has contributed significantly to the mineral wealth generated in the province of British Columbia.