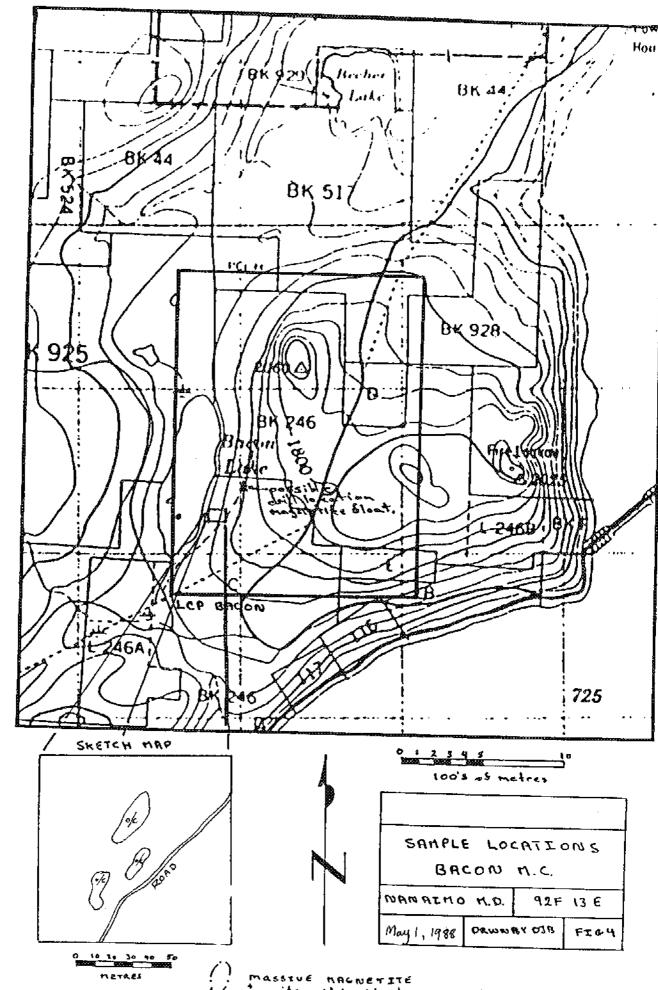

# **LITHOGEOCHEMISTRY**

A total of eight rock samples were collected from the magnetite skarn (Figures 4 and 5) and tested for copper, cobalt, iron, silver and gold, by geochemical analysis. Samples B-87-005 and B-87-005A were repeatedly tested for iron and gold by fire assay. Descriptions of the eight rock samples are as follows:

| Sample No.                 | Description                                                                                 |
|----------------------------|---------------------------------------------------------------------------------------------|
| B-87-005                   | Massive magnetite with cobaltite and erytherite.                                            |
| B-87-005                   | Medium grained green volcanic rock with minor magnetite and erytherite on fracture surface. |
| B-87-005B and<br>B-87-005C | Semi-massive magnetite within volcanic rocks with minor erytherite.                         |
| B-87-006                   | Fine-grained skarnified volcanic rock with minor magnetite.                                 |
| B-87-007                   | Massive magnetite, malachite and trace of chalco-<br>pyrite.                                |
| B-87-008                   | Altered pyritic volcanic rock.                                                              |
| B-87-008A                  | Massive magnetite.                                                                          |
| B-87-008B                  | Bleached limestne with pyrite.                                                              |