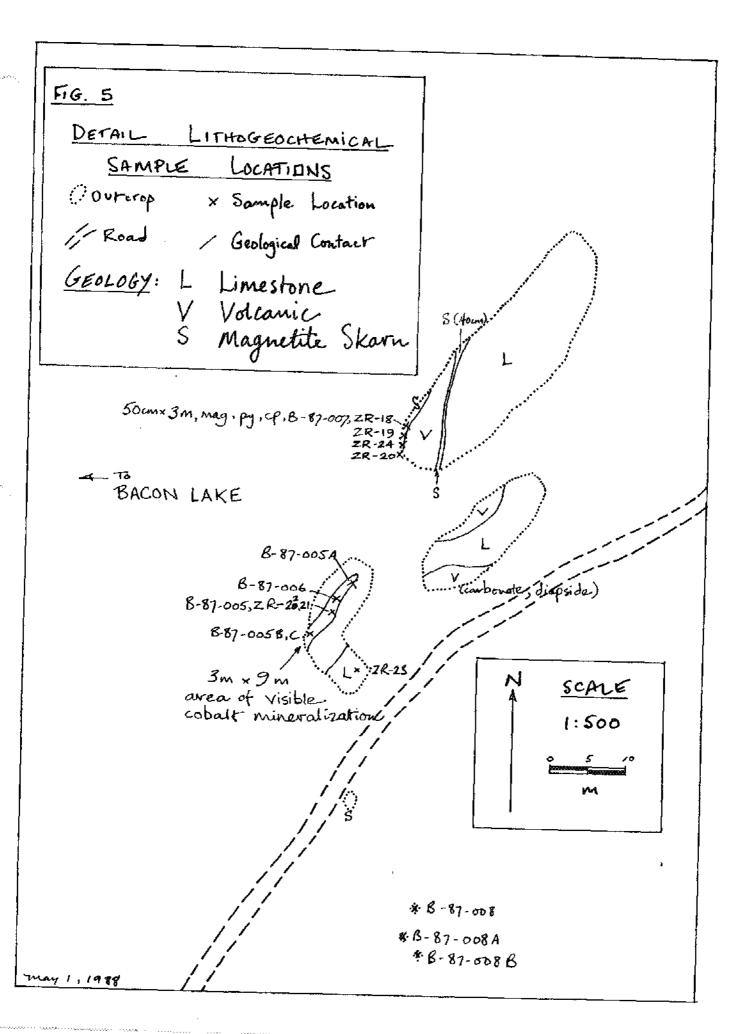

# **LITHOGEOCHEMISTRY**

A total of eight rock samples were collected from the magnetite skarn (Figures 4 and 5) and tested for copper, cobalt, iron, silver and gold, by geochemical analysis. Samples B-87-005 and B-87-005A were repeatedly tested for iron and gold by fire assay. Descriptions of the eight rock samples are as follows:

| Sample No.                 | Description                                                                                 |
|----------------------------|---------------------------------------------------------------------------------------------|
| B-87-005                   | Massive magnetite with cobaltite and erytherite.                                            |
| B-87-005                   | Medium grained green volcanic rock with minor magnetite and erytherite on fracture surface. |
| B-87-005B and<br>B-87-005C | Semi-massive magnetite within volcanic rocks with minor erytherite.                         |
| B-87-006                   | Fine-grained skarnified volcanic rock with minor magnetite.                                 |
| B-87-007                   | Massive magnetite, malachite and trace of chalco-<br>pyrite.                                |
| B-87-008                   | Altered pyritic volcanic rock.                                                              |
| B-87-008A                  | Massive magnetite.                                                                          |
| B-87-008B                  | Bleached limestne with pyrite.                                                              |

Sample B-87-005 confirms the presence of gold in significant concentrations (0.456 oz/ton). The results also show a remarkable correlation between gold and cobalt that occur in an approximate ratio of 1 g/ton gold for every 300 to 700 ppm cobalt. Silver appears to be best correlated with copper at a similar ratio but there is not enough data for this to be considered conclusive. Iron content of massive magnentite varies between 25% and 55%.