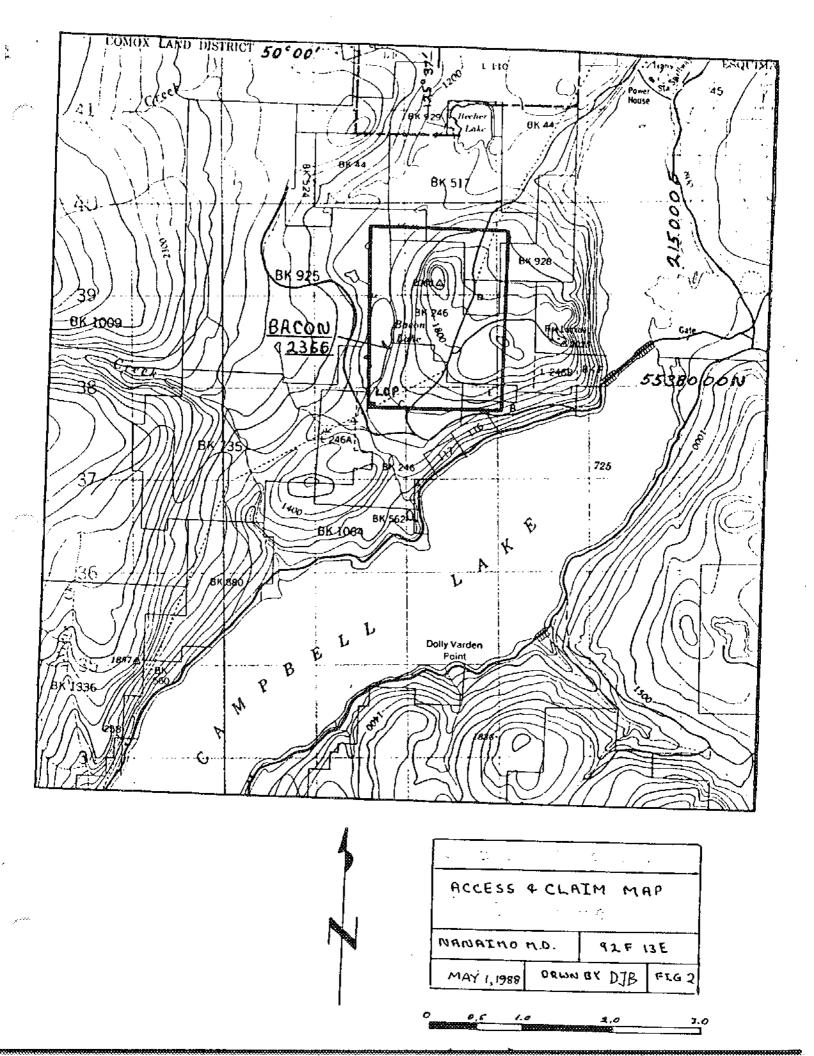

# **CLAIM DATA**

The property consists of one 4-post mineral claim called the "Bacon" and is 12 units in size. It is recorded at the Nanaimo Mining Division Office under record number 2366. Mr. R. Tessolini of Lake Louise, Alberta, is the owner of record. The expiry date is May 16, 1988 (Figure 2).

# **WORK PROGRAM**

Two days were spent in the area of an outcrop of massive magnetite where sample B-87-001 had been collected six months previously. The outcrop is located on the east side of Bacon Lake immediately west of an overgrown logging road as shown in Figure 2.