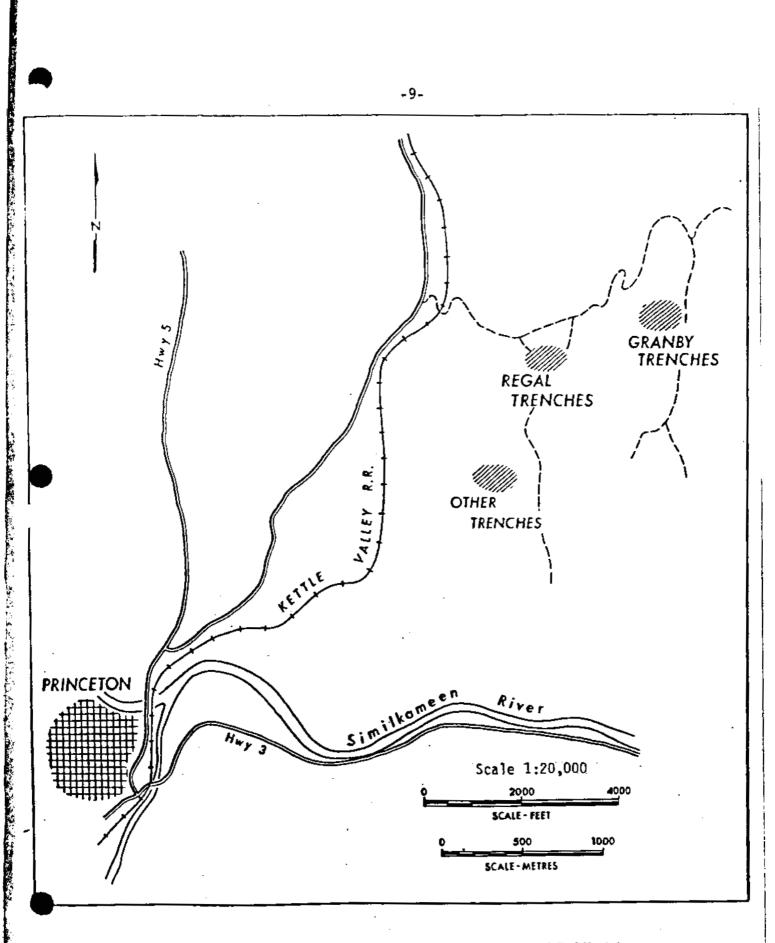

heared, bleached and oxidized rock trending northwesterly (see Fig. 5). These probably represent major fault zones up to 100 meters wide and may be the source of the gold mineralization encountered in rock sampling. All primary rock features have been destroyed and only oxide copper minerals are visible.

On the Regal trenches similar oxide type mineralization is found. This mineralization reportedly occurs as part of a landslide block which presumably originated upslope in the Granby trenches area. This material is reported to contain several hundred thousand tons of oxide-sulphide copper mineraltion averaging about 0.50% total copper (Preto, 1974). Caprock is Middle Eocene Princeton Group which occurs to the north of the Regal trenches. The contact with the Nicola rocks is not exposed.





#### Soil Geochemistry

The 1989 soil sampling program on the TNT claims was a continuation of the soil grid established over the Granby trenches area. The sampling focused on the northwesterly extension of two major shear-fault zones which appeared to be associated with the gold enriched parts of the porphyry system.

The original 50N baseline used for the 1987 soil grid was re-established and extended from 44E to 39E. Five north-south section lines (39E-43E) were flagged in at 100 meter intervals and stations marked every 25 meters using a hip-chain and compass. A total of 99 soils were collected as shown on figure 7.

#### Sampling and Analytical Procedure

Samples were collected every 25 meters from a depth of 10-25 cm and then placed in a gussetted Kraft soil envelope. Soils were