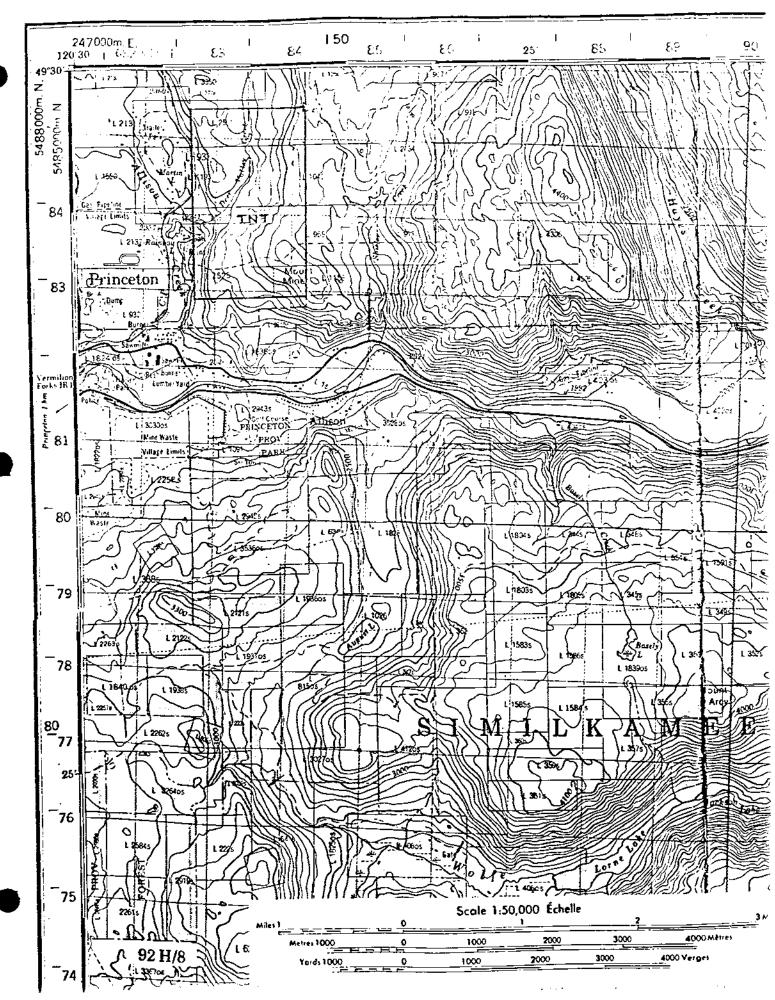

eton to the Old Hedley Road then east for approximately 500 meters to the Deer Valley Road (Summerland Hwy.). This is followed northward for about 6 kilometres to a gravel ranch road heading easterly up onto the slopes of Mt. Miner.

The claims occur in the southern interior dry belt where summers are very hot and dry and winters cold. Vegetation is generally sparse with open grasslands sprinkled with Ponderosa pines being the norm.

#### Claim Status & Ownership

The TNT claims consist of 15 contiguous units (See Fig. 3) staked under the modified grid system by Mingold Resources Inc. on May 15, 1987. The claims were subsequently recorded on June 4, 1987 and are 100% owned by Mingold Resources Inc. Complete claim information is given in Table 1 below:



-2-

÷.

「「ない」の「「「「「「」」」」」

÷.

1



- 3-

11 A 12

#### Table 1 - TNT Claim Information

| Claim Name | No. of Units | Date Staked  | Date Recorded | Record No. | Expiry<br>Date | Mining<br>Division |
|------------|--------------|--------------|---------------|------------|----------------|--------------------|
| TNT        | 15           | May 15, 1987 | June 4, 1987  | 2927       | June 4, 1990*  | Similkameen        |

\* The expiry date shown includes the current assessment work for which the Statement of Work was submitted on June 2, 1989.

#### History

The earliest known work on the area of the TNT claims was in 1905 (Preto, 1974) however no details are known.

In 1929, W.C. McDougall of Olalla staked the area as the REGAL claims. Some diamond drilling was done in the area of previous development work however recove