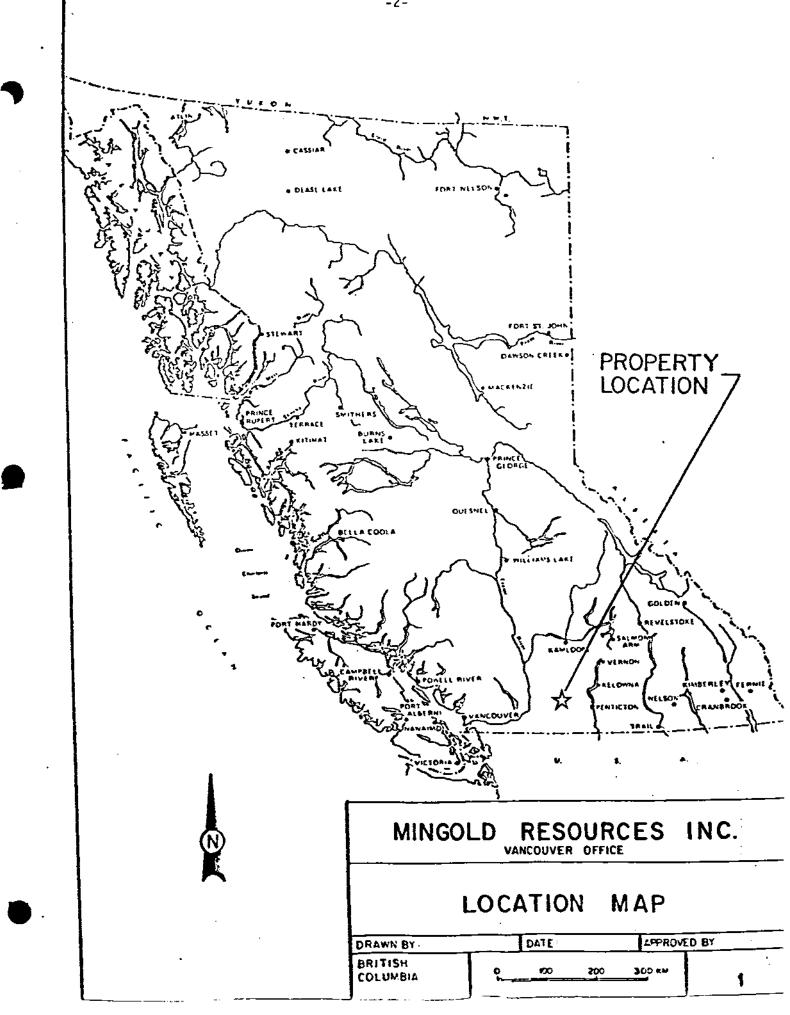

Access is by Hwy. 5A north from Princeton to the Old Hedley Road then east for approximately 500 meters to the Deer Valley Road (Summerland Hwy.). This is followed northward for about 6 kilometres to a gravel ranch road heading easterly up onto the slopes of Mt. Miner.

The claims occur in the southern interior dry belt where summers are very hot and dry and winters cold. Vegetation is generally sparse with open grasslands sprinkled with Ponderosa pines being the norm.

#### Claim Status & Ownership

The TNT claims consist of 15 contiguous units (See Fig. 3) staked under the modified grid system by Mingold Resources Inc. on May 15, 1987. The claims were subsequently recorded on June 4, 1987 and are 100% owned by Mingold Resources Inc. Complete claim information is given in Table 1 below:



-2-

÷.

「「ない」の「「「「「「」」」」」

÷.

1



- 3-

11 A 12

#### Table 1 - TNT Claim Information

| Claim Name | No. of Units | Date Staked  | Date Recorded | Record No. | Expiry<br>Date | Mining<br>Division |
|------------|--------------|--------------|---------------|------------|----------------|--------------------|
| TNT        | 15           | May 15, 1987 | June 4, 1987  | 2927       | June 4, 1990*  | Similkameen        |

\* The expiry date shown includes the current assessment work for which the Statement of Work was submitted on June 2, 1989.

#### History

The earliest known work on the area of the TNT claims was in 1905 (Preto, 1974) however no details are known.

In 1929, W.C. McDougall of Olalla staked the area as the REGAL claims. Some diamond drilling was done in the area of pre