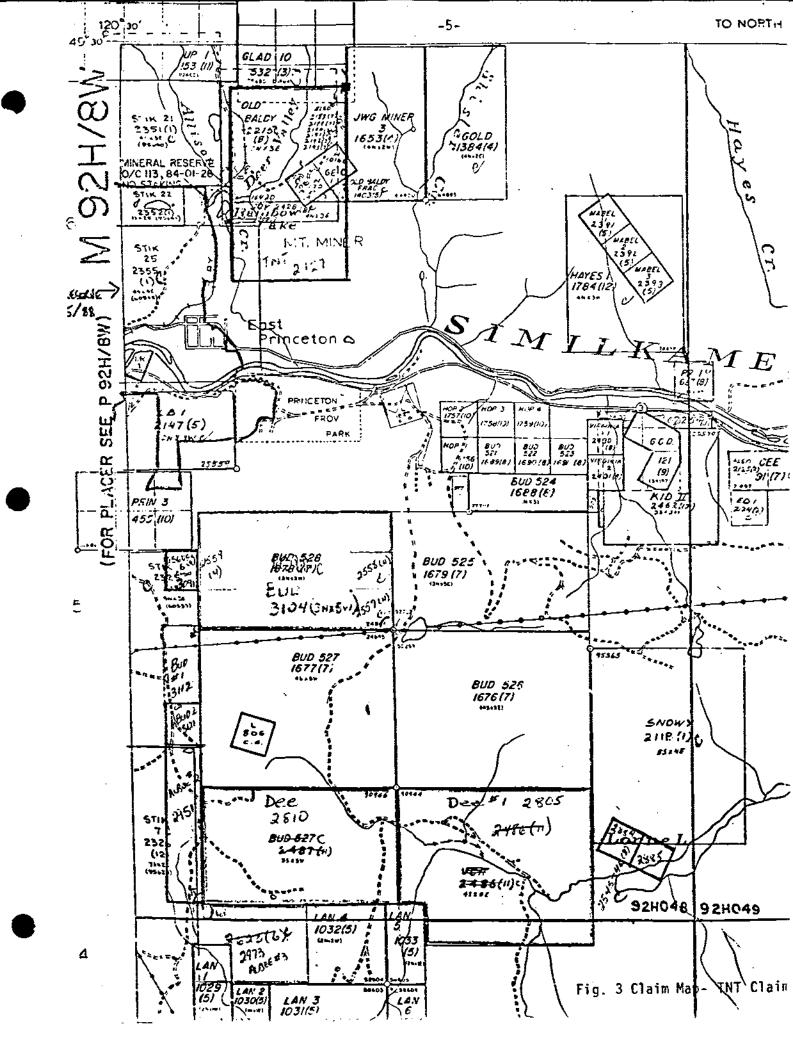

rs to have operated the property for Joy in 1971. They carried out surface geological mapping at approximately 1:20,000, 103 kilometres of soil geochem at 30.5 meter spacings (estimated 3377 samples), 200 stream sediments, 37 kilometres of I.P., 3 diamond drill holes totalling 457 meters and constructed an acid leach plant for copper recovery. Reserves were reportedly "several hundred thousand tons of oxide-sulphide copper mineralization averaging about 0.50% total copper" The acid leaching of some highly oxidized material around the old Regal trenches was apparently unsuccessful.

In 1973, Bethlehem Copper Corp. optioned the claims and drilled 5 widely spaced diamond drill holes. They returned the ground to Millins and Burr in 1974 and apparently most of the ground was allowed to lapse.



In 1977, Quintana Minerals Corp. restaked part of the area as the BTU claims and did 10 kilometres of linecutting and I.P.

J.M.T. Services Corp. restaked the eastern portion of the area as the JWG Miner and OLD BALDY claims in 1979. They drilled 4 short percussion holes totalling 68 meter that year.

In 1980, Superior Oil Co. and J.M.T. drilled 2 diamond drill holes on the IRLYBIRD claims which are presumed to be in the same area as the JWG MINER claims. Somehow the JWG MINER claims were included in ground influenced by the 1980 uranium moratorium and remained in limbo until their release in 1987.

In 1987, Mingold Resources Inc. staked the TNT claims which cover the western portion of the old REGAL - G.E. claims. Rock sampling of several of the old trenches indicated anomalous gold val