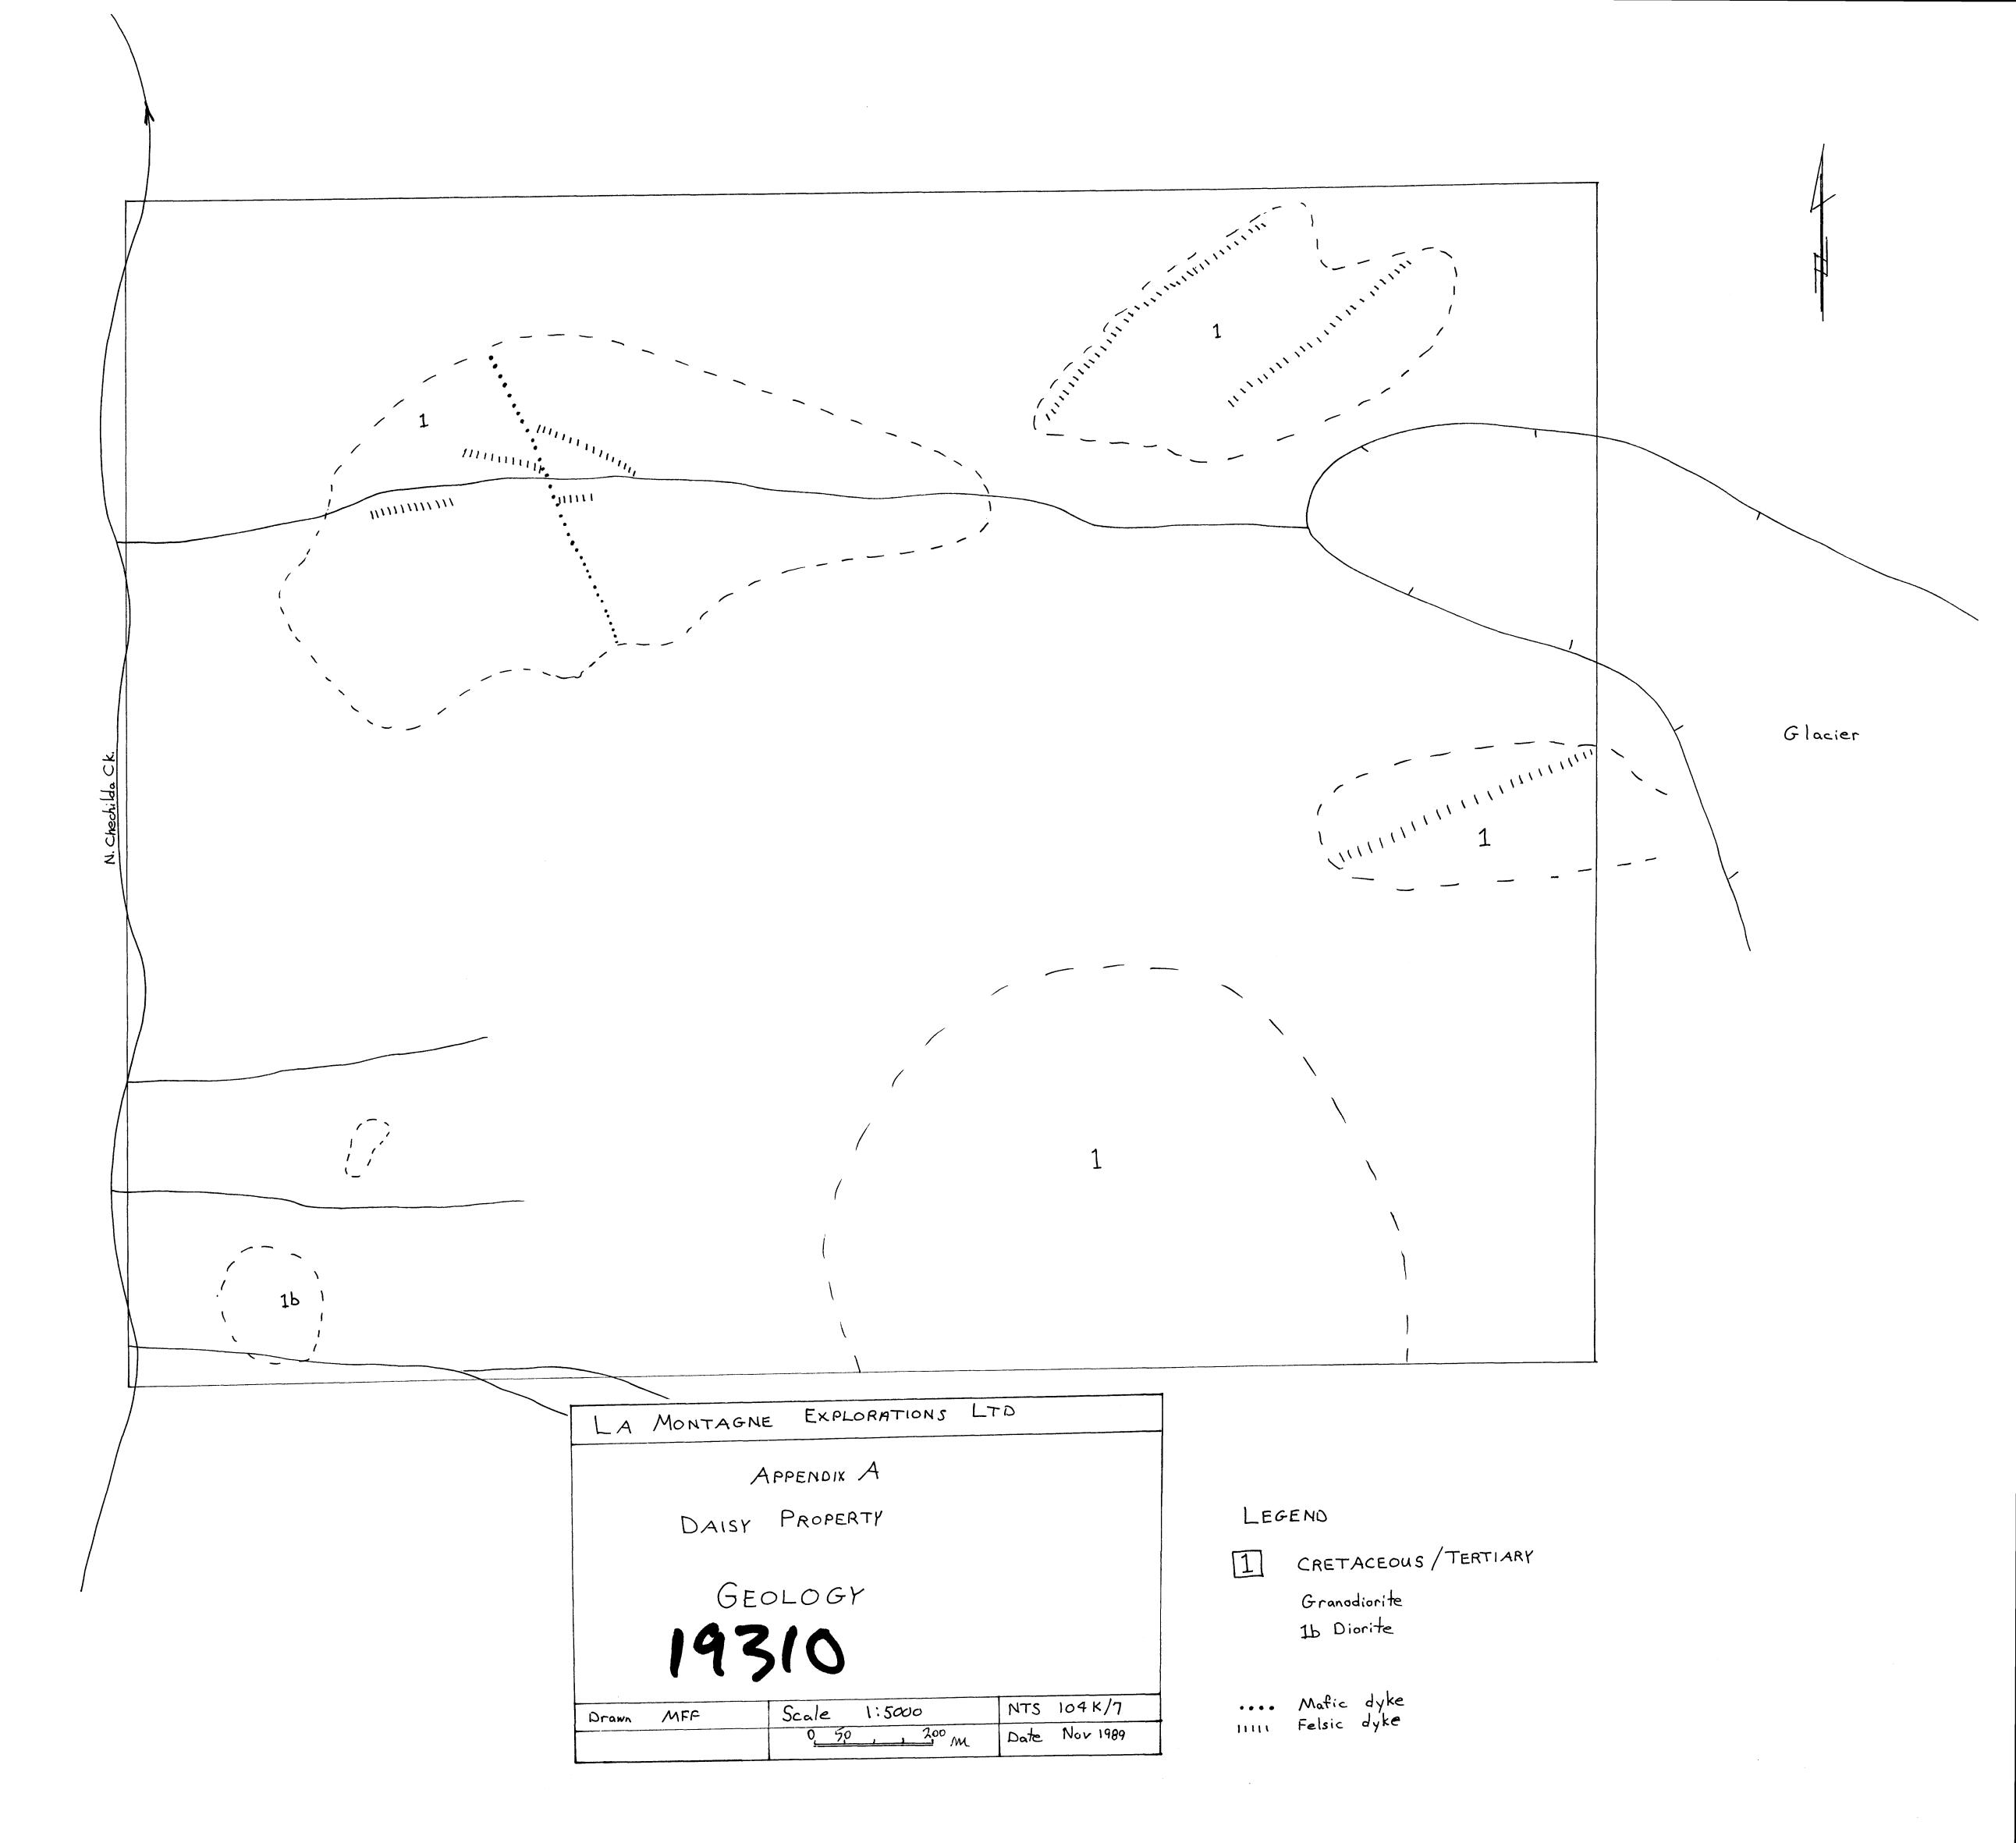

# 4.0 Claim Geology and Mineralization

The Daisy 9 claim is underlain by Triassic granodiorite to There are numerous mafic to intermediate dykes and diorite. younger, cross-cutting felsic (syenite?) dykes. Narrow (5-35 wide) but consistent along strike (100-500 metres) quartz-chalcedony-pyrite mineralization occurs along margins of the mafic dykes and partly along the felsic dykes. A prominent 160 degrees striking mafic dyke complex is cut by several felsic dykes. This structure corresponds to where an anomalous government stream sediment sample #3110 was taken. This sample contained 165 ppb Au, with a 260 ppb Au repeat. samples Rock 48189-48192 were taken along the narrow mineralized portion of the dyke. The samples were slightly anomalous in gold (up to 376 ppb) but failed to explain the anomalous government stream sediment sample. A possibility exists for a source of gold bearing mineralization under the glacier at the east edge of the claim. Numerous mineralized boulders with chalcopyrite, sphalerite and galena in a quartz matrix (east portion of claims) were found below the glacier. Also float from the southwest portion of Daisy 8 contained molybdenite in quartz-pyrite veinlets. A rock chip from this portion of the claim returned a value of 96.2 ppm Ag, 24 ppm W, and 75 ppb Au.

### 5.0 Geological Potential

The potential for vein/replacement and area has disseminated/fracture filling mineralization. The vein/replacement type of mineralization is evident along dyke contacts and within the jointing and fracturing of the granodiorite. There is some chlorite alteration related to The disseminated/fracture filling mineralizathese zones. tion is evident along the southeast portion of the claim with traces of chalcopyrite in a dioritic host rock.