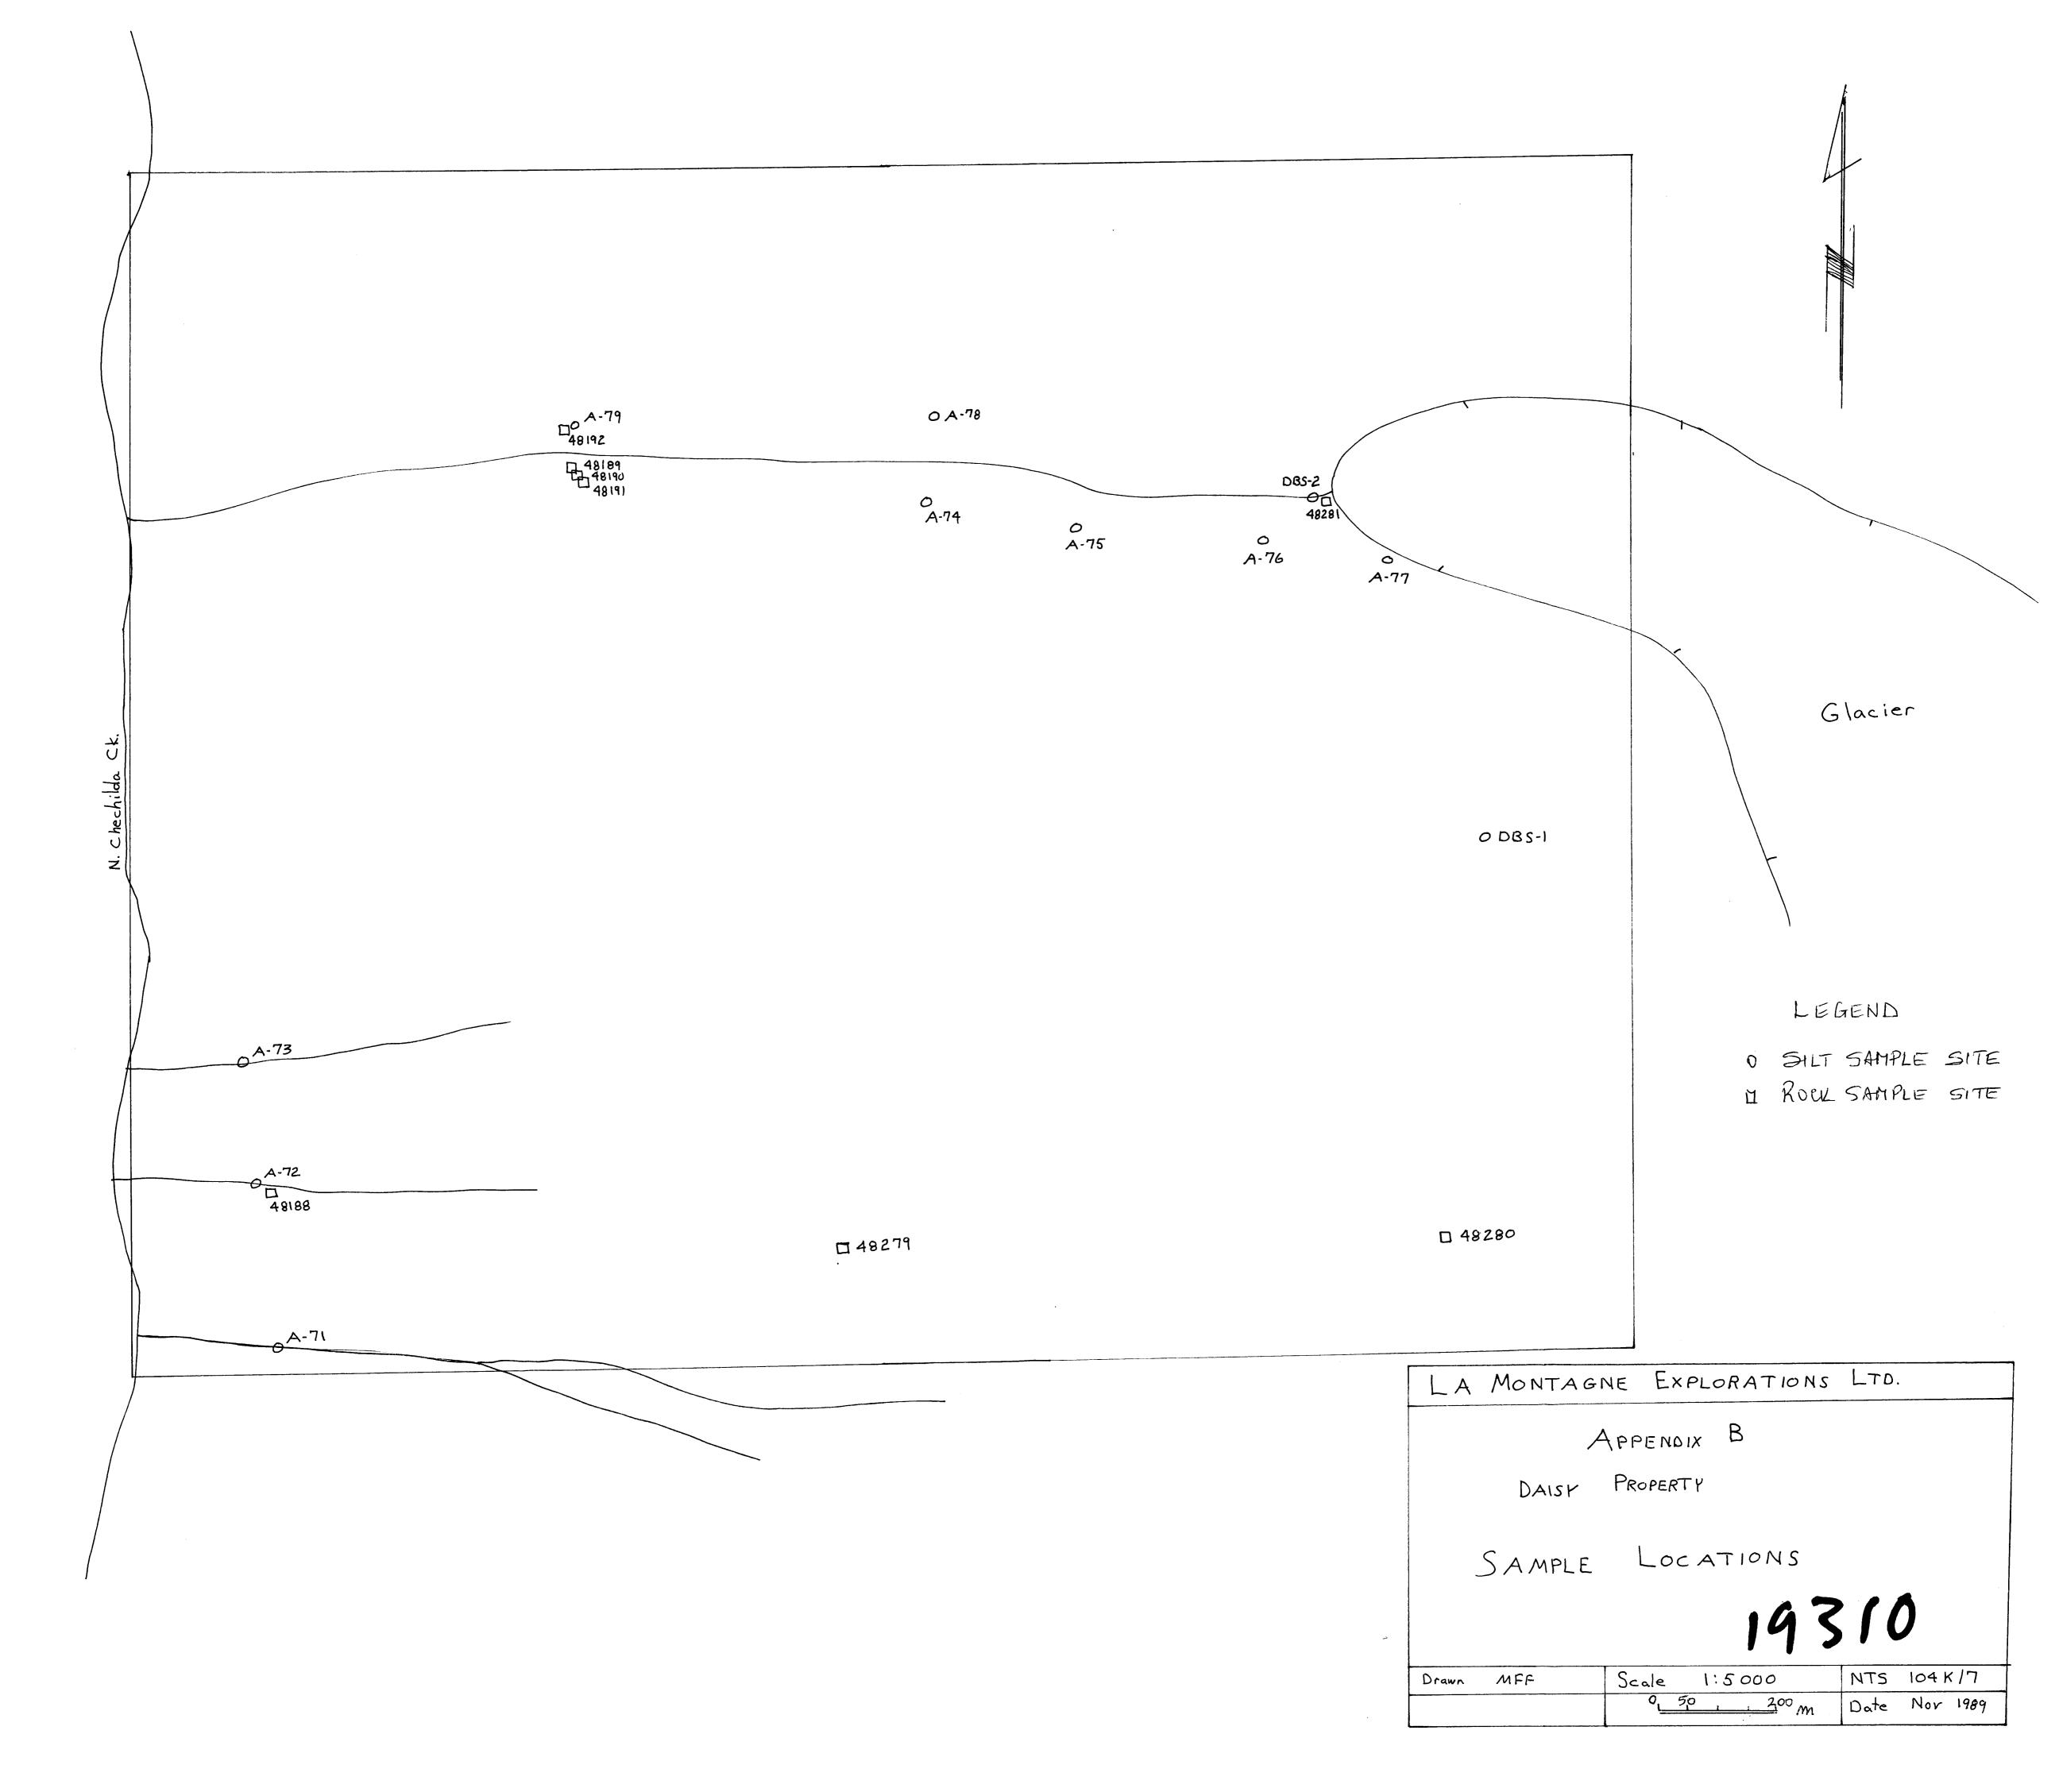

# APPENDIX D Daisy Property

| Sample<br><u>Number</u> | <u>Location</u>                                                  | Description                                |
|-------------------------|------------------------------------------------------------------|--------------------------------------------|
| 48188                   | Along dyke contacts halfway between N. Chechilda Ck. and glacier | 0.35m wide, 60% qtz,<br>25% Py 1.5mm cubes |
| 48189                   | Along dyke contacts halfway between N. Chechilda Ck. and glacier | 0.30m wide, 60% qtz,<br>calchedony         |
| 48190                   | Along dyke contacts halfway between N. Chechilda Ck. and glacier | 0.15m wide, 50% qtz,<br>chalcedony         |
| 48191                   | Along dyke contacts halfway between N. Chechilda Ck. and glacier | 0.25m wide, qtz,<br>chalcedony, calcite    |
| 48192                   | Along dyke contacts halfway between N. Chechilda Ck. and glacier | 0.35m wide, 25% qtz, as boxwork, trace Py. |
| A71-A73                 | South of camp                                                    | silt                                       |
| A74-A79                 | East of camp                                                     | silt                                       |
| DBS-1                   | Per Appendix B                                                   | silt                                       |
| DBS-2                   | Per Appendix B                                                   | silt                                       |

# 4.0 Claim Geology and Mineralization

The Daisy 9 claim is underlain by Triassic granodiorite to There are numerous mafic to intermediate dykes and diorite. younger, cross-cutting felsic (syenite?) dykes. Narrow (5-35 wide) but consistent along strike (100-500 metres) quartz-chalcedony-pyrite mineralization occurs along margins of the mafic dykes and partly along the felsic dykes. A prominent 160 degrees striking mafic dyke complex is cut by several felsic dykes. This structure corresponds to where an anomalous government stream sediment sample #3110 was taken. This sample contained 165 ppb Au, with a 260 ppb Au repeat. samples Rock 48189-48192 were taken along the narrow mineralized portion of the dyke. The samples were slightly anomalous in gold (up to 376 ppb) but failed to explain the anomalous government stream sediment sample. A possibility exists for a source of gold bearing mineralization under the glacier at the east edge of the claim. Numerous mineralized boulders with chalcopyrite, sphalerite and galena in a quartz matrix (east portion of claims) were found below the glacier. Also float from the southwest portion of Daisy 8 contained molybdenite in quartz-pyrite veinlets. A rock chip from this portion of the claim returned a value of 96.2 ppm Ag, 24 ppm W, and 75 ppb Au.