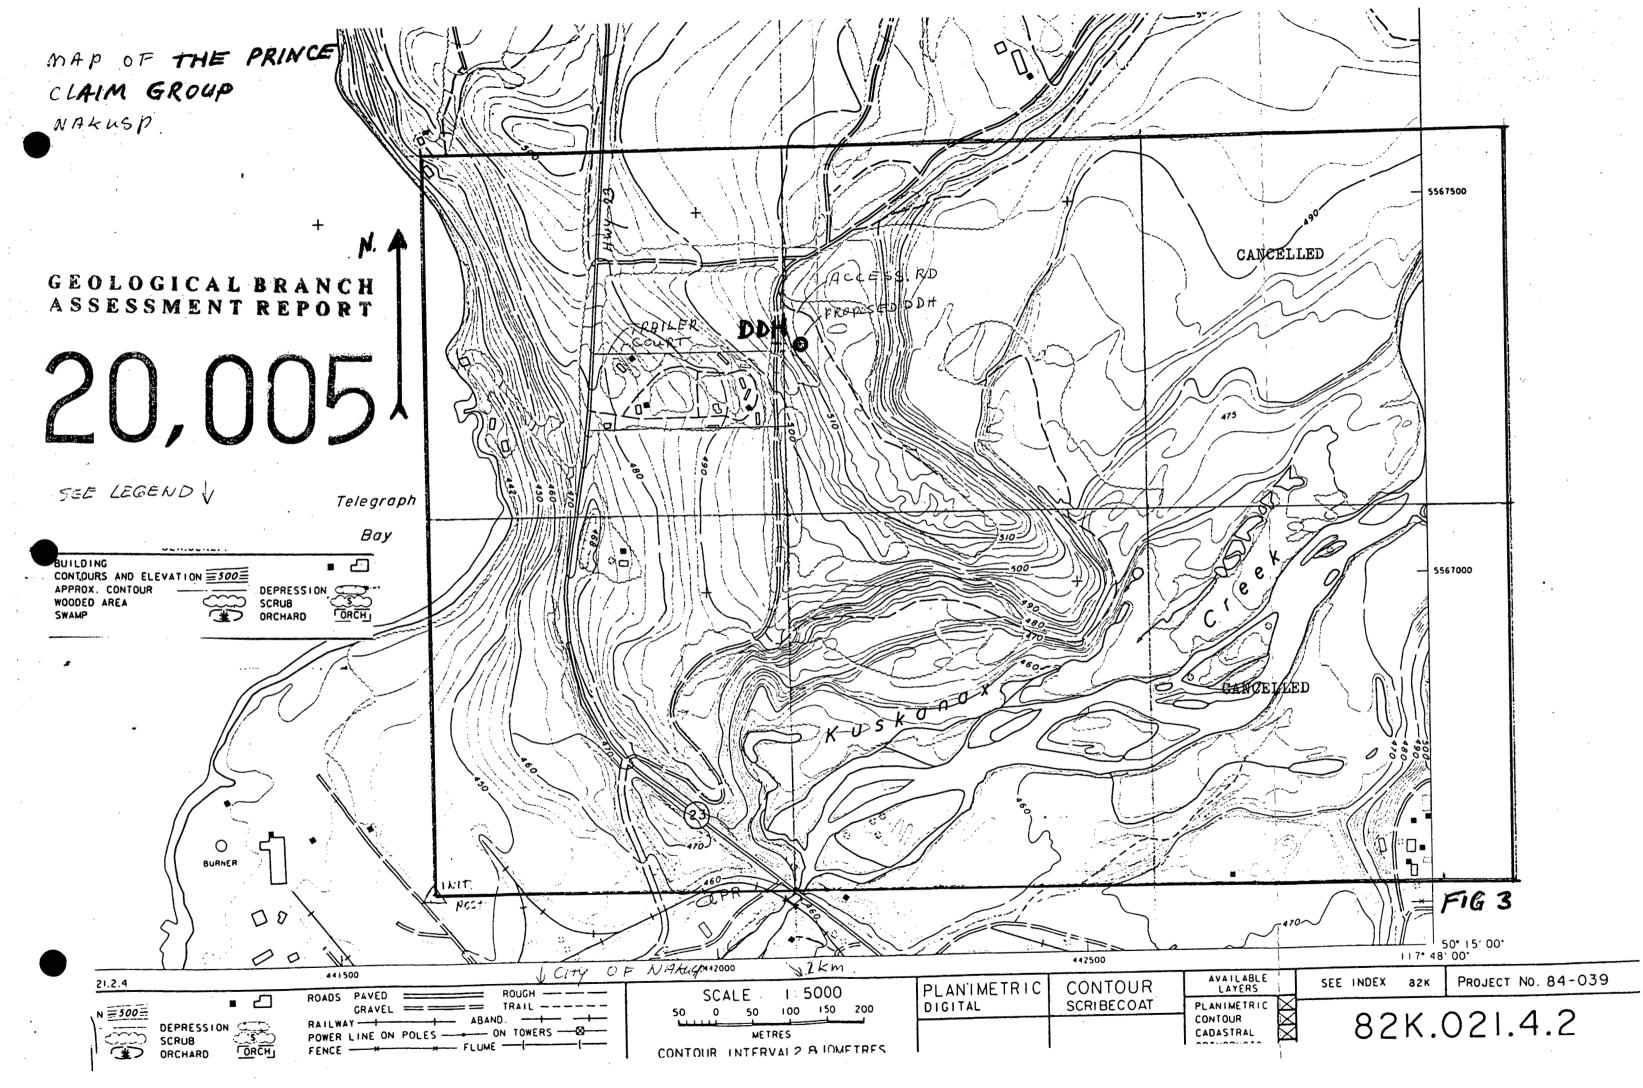

Introduction.

The Prince claim borders the Kuskanax River just North of the town of Nakusp, has the Arrow Lakes on the West side and extends approximately 200 m North of the Nakusp Hot Springs road which branches off highway 23. The claim is easily accessible through highway 23, the Hotsprings road and various minor country roads. The terrain is generally flat to undulating with patches of forest, logged off land and human habitation, most notably the Royal Coachman Trailer Court.

Location of core.

The core is located in a storage and workshop building at the Boulder Trailer park, lot 1 of 397, Nakusp, BC.

Reference.

J. O. Wheeler and P. B. Read; Mineral Deposits, Lardeau West half, BC., Revisea compilation by P. B. Read 1976.