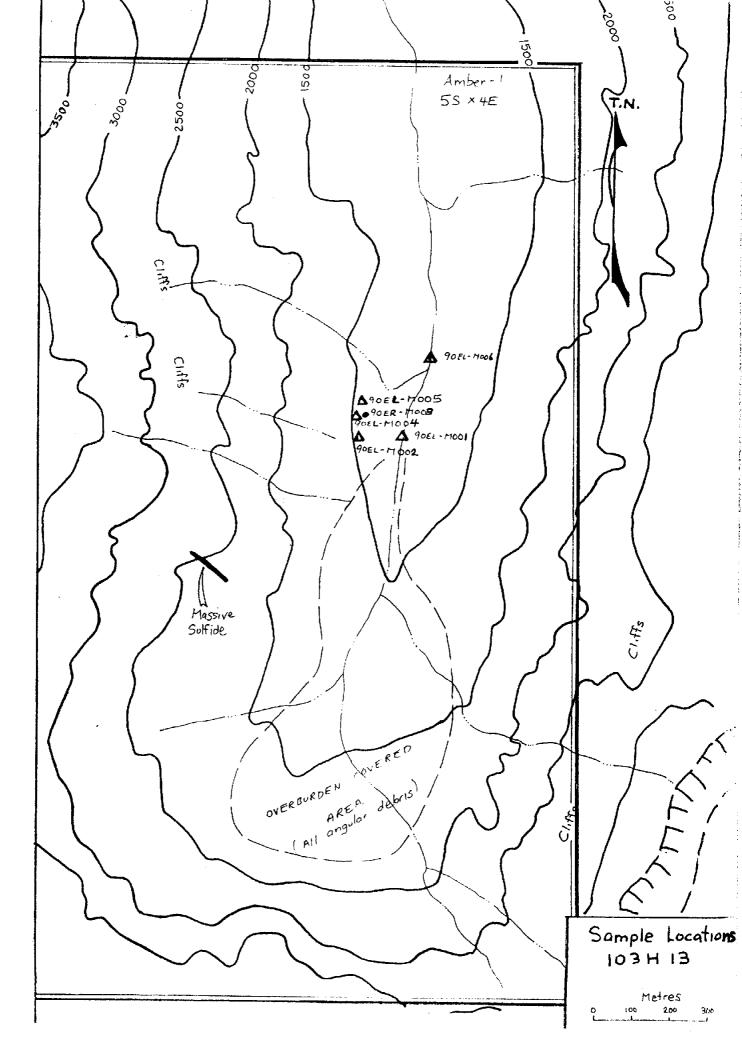

our feet of slnow. The main creek was unfrozen and flowing freely as were some of the smaller tributaries. Under these conditions a limited number of silt samples were taken downstream of the known massive sulphide showing. Some have speculated that the massive sulphide is actually skarn related rather than volcanogenic. To help support the notion of an ocean floor deposition of sulphides special attention should be given to the high barium values in any silt smaples collected. Higher barium values outlined by silt and soil sampling may lead to the discovery of stratabound barite. This kind of evidence would likely attract the kind of attention needed to help raise further financing for exploration.



Breat House, Bridge

ALC: NOT THE

í

ż

-----

1.000

ŝ

Amenda V

and the second sec



: -

### PROPERTY GEOLOGY

e.

:-

The metasedimentary rocks on the property are in contact with the younger Coast Plutonic Complex granodiorite. The schists and metasedimentary rocks strike between 230 degrees on the east side of the valley and 258 degrees on the west side with the dip being easterly.

#### RESULTS

•

5.7

It seems that the silt sampling could be useful in locating an area which may contain barite. Based on just five silt samples, it appears that the closest sample to the massive sulphide is highest in barium. Despite the lack of data, it is hopeful that barite can be found in close association with the massive sulphide showing. **APPENDIX I - STATEMENT OF COSTS** 

AMBER-1 CLAIM

**OWNED BY DARREN HAYES** 

DATE OF WORK: NOVEMBER 9, 1991

<u>.</u> -

### STATEMENT OF