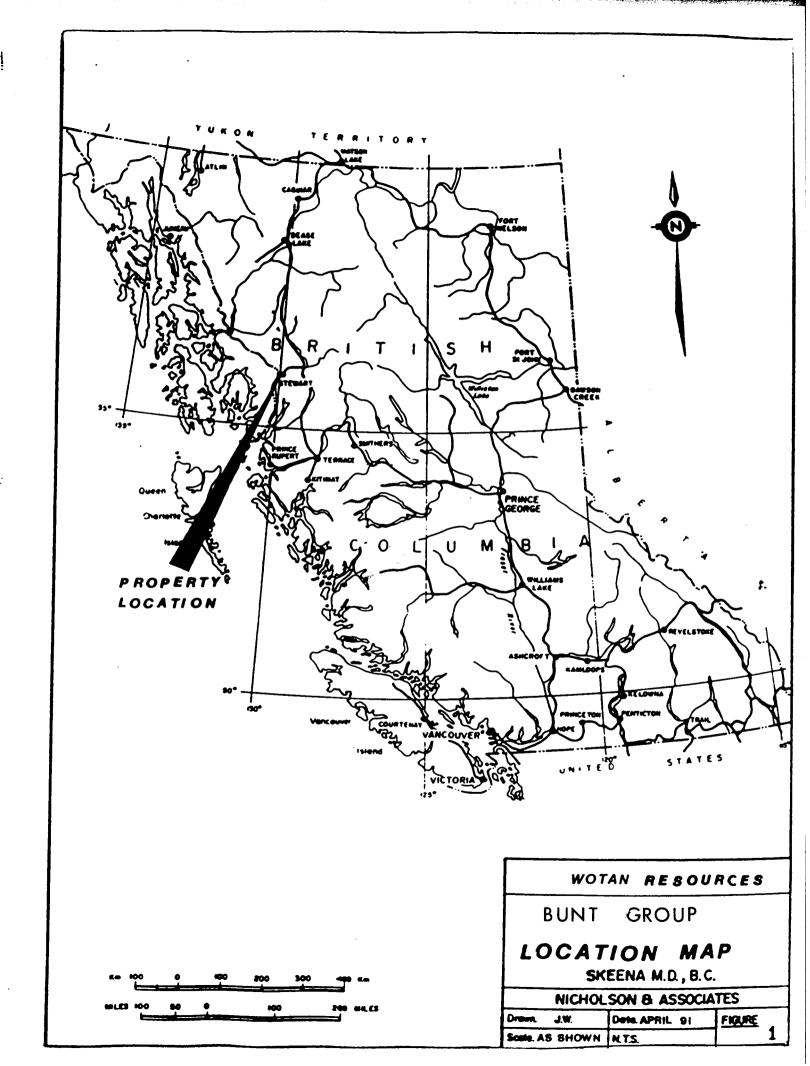

#### LOCATION AND ACCESS

The Bunt property is located 16 kilometres north of the town of Stewart, B.C. and east of Long Lake, at longitude 129 degrees 51' north and latitude 56 degrees 05' west (Figure 1). There is year-round access to Stewart via highway 16. Access to the property is then a 15 minute helicopter flight from the Vancouver Island Helicopter base at the Stewart airstrip.

#### CLAIM STATUS

The Bunt claims consist of 42 units located in the Skeena Mining Division, NTS 104A/4W (Figure 2). The claim is 100% owned by Wotan Resources Corporation. Details are summarized below: