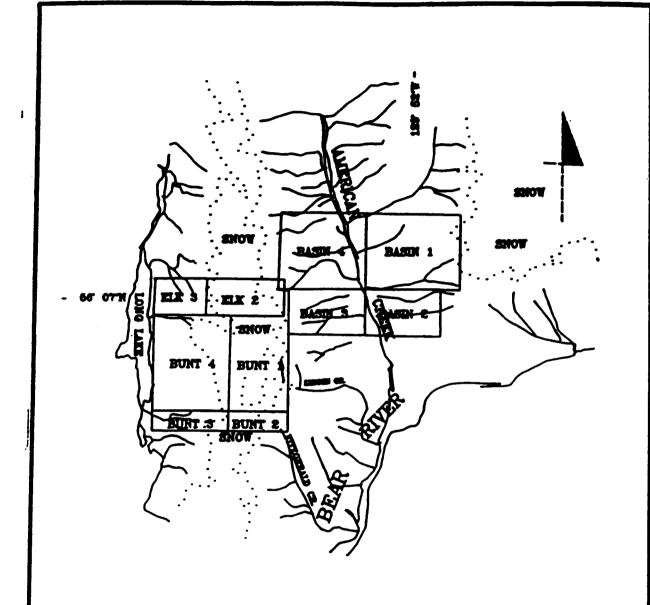

#### CLAIM STATUS

The Bunt claims consist of 42 units located in the Skeena Mining Division, NTS 104A/4W (Figure 2). The claim is 100% owned by Wotan Resources Corporation. Details are summarized below:

| Claim Name | Record Number | # of Units | Expiry Date* |
|------------|---------------|------------|--------------|
| Bunt 1     | 7615          | 15         | May 5, 1992  |
| Bunt 2     | 7616          | 3          | н            |
| Bunt 3     | 7617          | 4          | H            |
| Bunt 4     | 7618          | 20         | н            |

<sup>\*</sup> After filing the 1991 Assessment expenditures.

BUNT 1-4 AND ELK 2 & 3 CLAIMS

CLAIMS MAP

NTS: 104A/4W, SKEENA M.D.

SCALE 1:100,000

FIG. 2