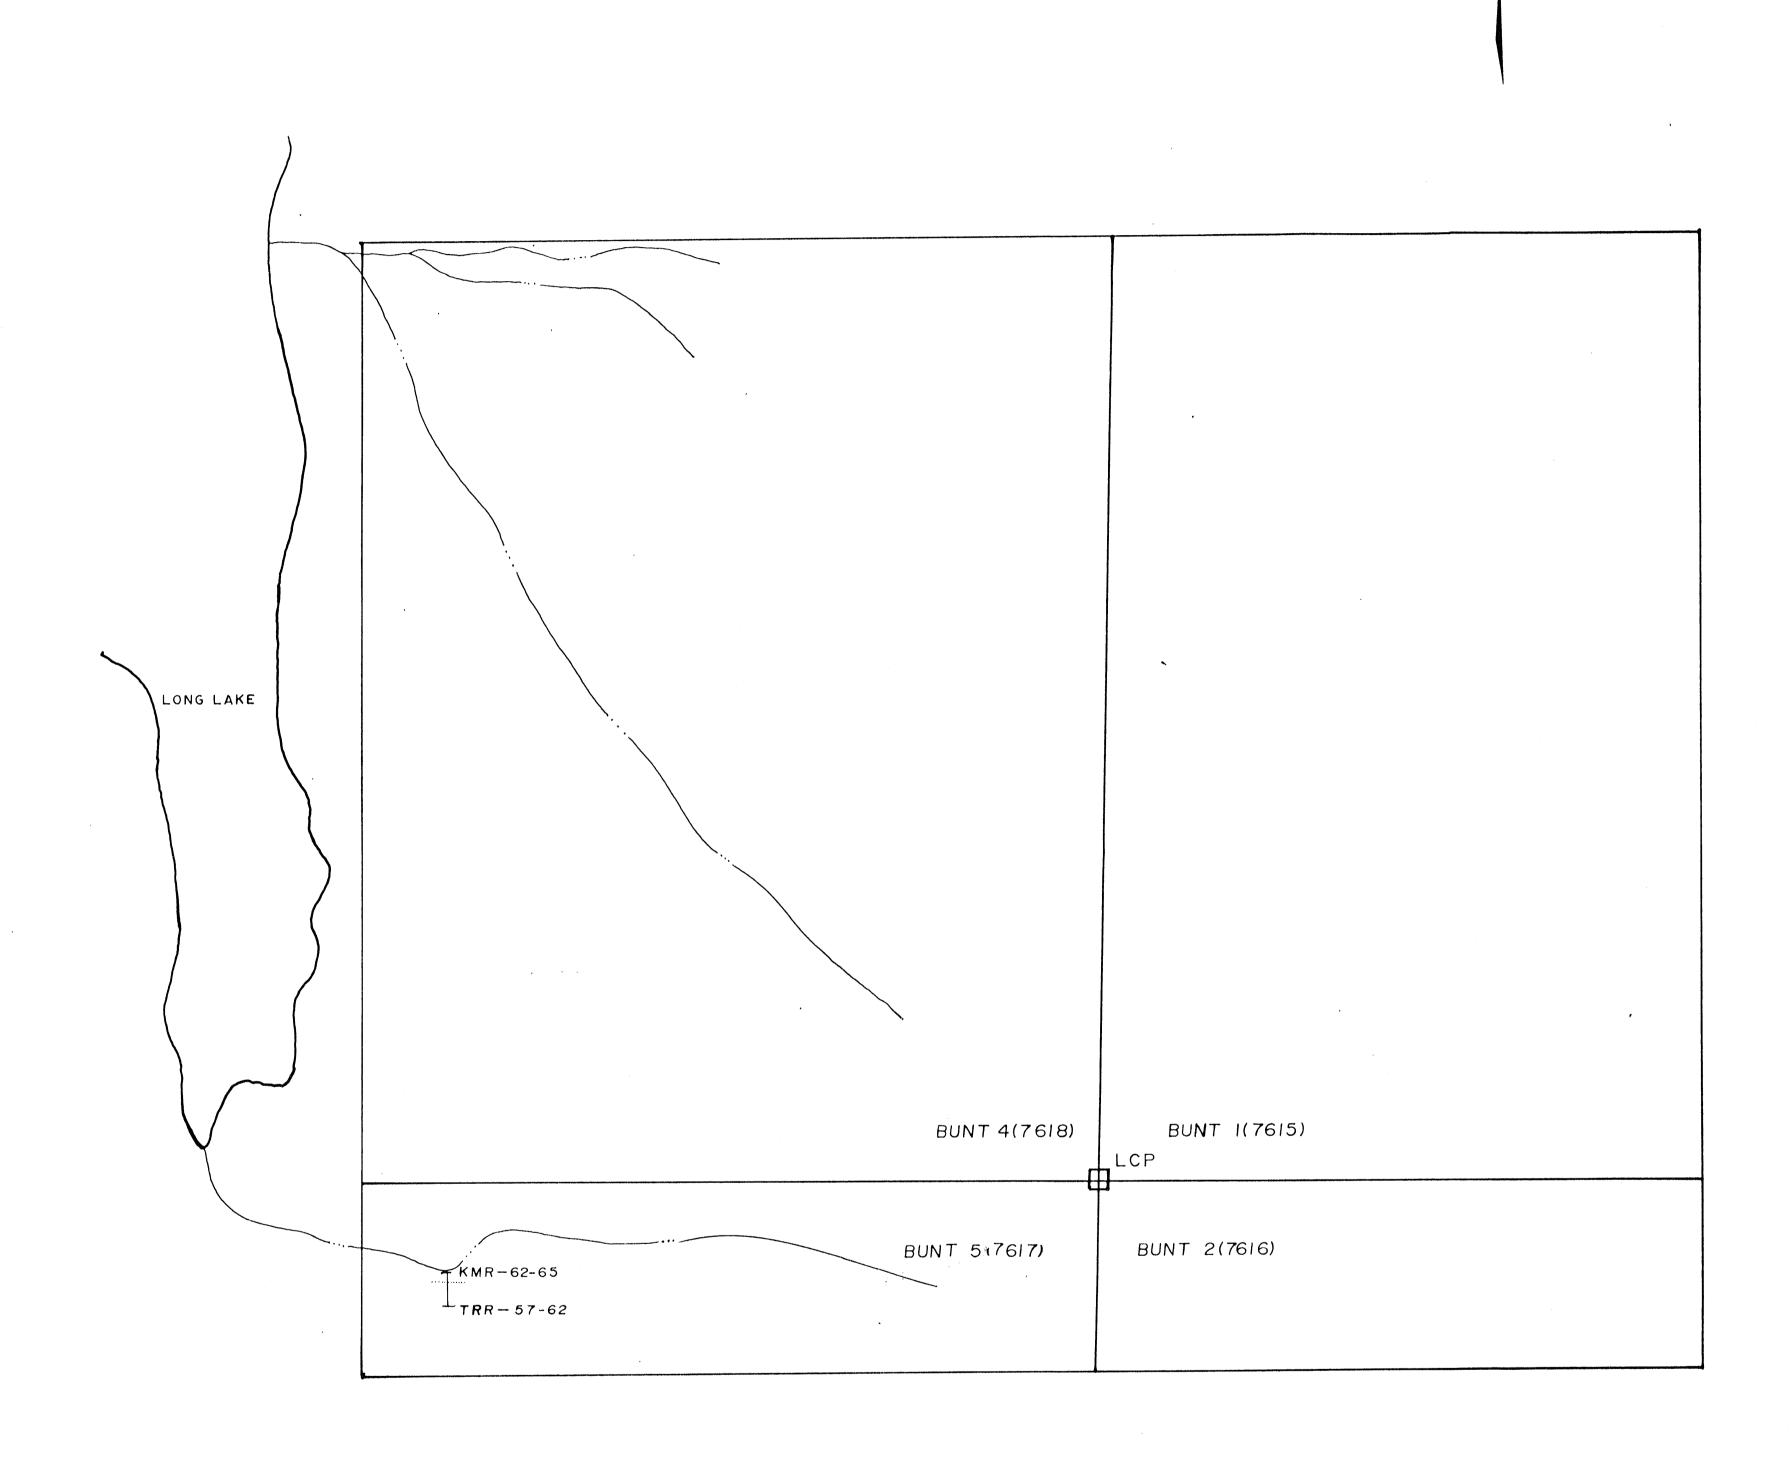

#### LOCATION AND ACCESS

The Bunt property is located 16 kilometres north of the town of Stewart, B.C. and east of Long Lake, at longitude 129 degrees 51' north and latitude 56 degrees 05' west (Figure 1). There is year-round access to Stewart via highway 16. Access to the property is then a 15 minute helicopter flight from the Vancouver Island Helicopter base at the Stewart airstrip.

#### CLAIM STATUS

The Bunt claims consist of 42 units located in the Skeena Mining Division, NTS 104A/4W (Figure 2). The claim is 100% owned by Wotan Resources Corporation. Details are summarized below:

| Claim Name | Record Number | # of Units | Expiry Date* |
|------------|---------------|------------|--------------|
| Bunt 1     | 7615          | 15         | May 5, 1992  |
| Bunt 2     | 7616          | 3          | н            |
| Bunt 3     | 7617          | 4          | H            |
| Bunt 4     | 7618          | 20         | н            |