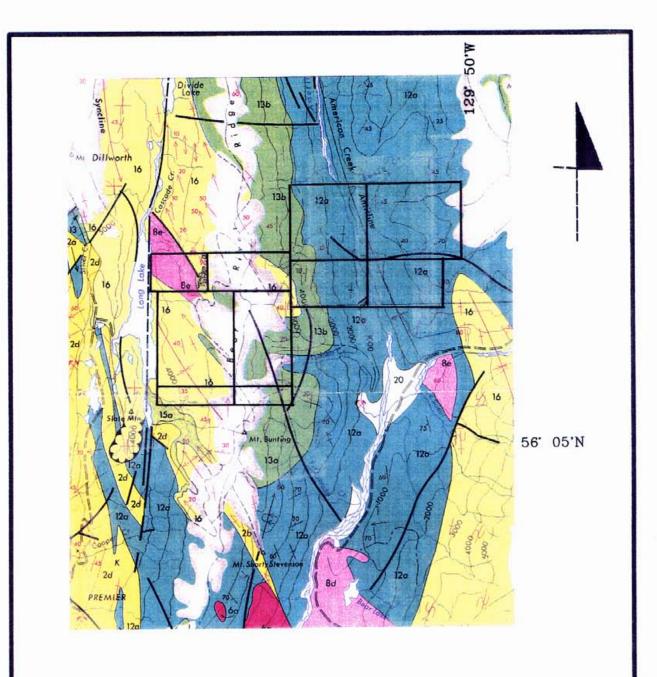

#### REGIONAL GEOLOGY

The property lies close to the boundary between the Intermontane Belt and the Coast Plutonic Complex of the Canadian Cordillera (Figure 3). The property lies in the southern part of the Stikine Arch, a late Paleozoic to Mesozoic assemblage of volcanic and sedimentary rocks. The Stikine Arch stretches from Anyox to Atlin, and east of Telegraph Creek around the northern edge of the Bowser Basin.

## WOTAN RESOURCES INC.

BASIN 1-4, BUNT 1-4 AND ELK 2 & 3 CLAIMS
PROPERTY GEOLOGY

NTS: 104A/4W

JURASSIC HAZELTON GROUP UPPER JURASSIC NASS FORMATION

17 SILTSTONE, GREYWACKE, SANDSTONE, SOME CALCARENITE, ARGIL-LITE, CONGLOMERATE, MINOR LIMESTONE, MINOR COAL (INCLU-DING EQUIVALENT SHALE, PHYLLITE, AND SCHIST)

#### MIDDLE JURASSIC SALMON RIVER FORMATION

- 16 SILTSTONE, GREYWACKE, SANDSTONE, SOME CALCARENITE, MINOR LIMESTONE, ARGILLITE, CONLOMERATE, LITTORAL DEPOSITS
- 15 RHYOLITE, RHYOLITE BRECCIA; CRYSTAL AND LITHIC TUFF

#### BETTY CREEK FORMATION

- PILLOW LAVA, BROKEN PILLOW BRECCIA (a); ANDESITIC AND BAS-ALTIC FLOWS (b)
  - GREEN, RED. PURPLE, AND BLACK VOLCANIC BRECCIA, CONLOM-GERATE, SANDSTONE, AND SILTSTONE (a); CRYSTAL AND LITHIC TUFF (b); SILTSTONE (c); MINOR CHERT AND LIMESTONE [IN-CLUDES SOME LAVA (+14)] (d)

#### LOWER JURASSIC UNUK RIVER FORMATION

- GREEN, RED. AND PURPLE VOLCANIC BRECCIA, CONGLOMERATE, SANDSTONE, AND SILTSTONE (a); CRYSTAL AND LITHIC TUFF (b); SANDSTONE (c); CONGLOMERATE (d); LIMESTONE (e); CHERT (f); MINOR COAL (g)
- PILLOW LAVA (a); VOLCANIC FLOWS (b)

#### TRIASSIC

UPPER TRIASSIC

TAKLA GROUP (?)

SILTSTONE, SANDSTONE, CONGLOMERATE (a); VOLCANIC SILT-STONE, SANDSTONE, CONLOMGERATE (b); AND SOME BRECCIA (c); CRYSTAL AND LITHIC TUFF (d); LIMESTONE (e)