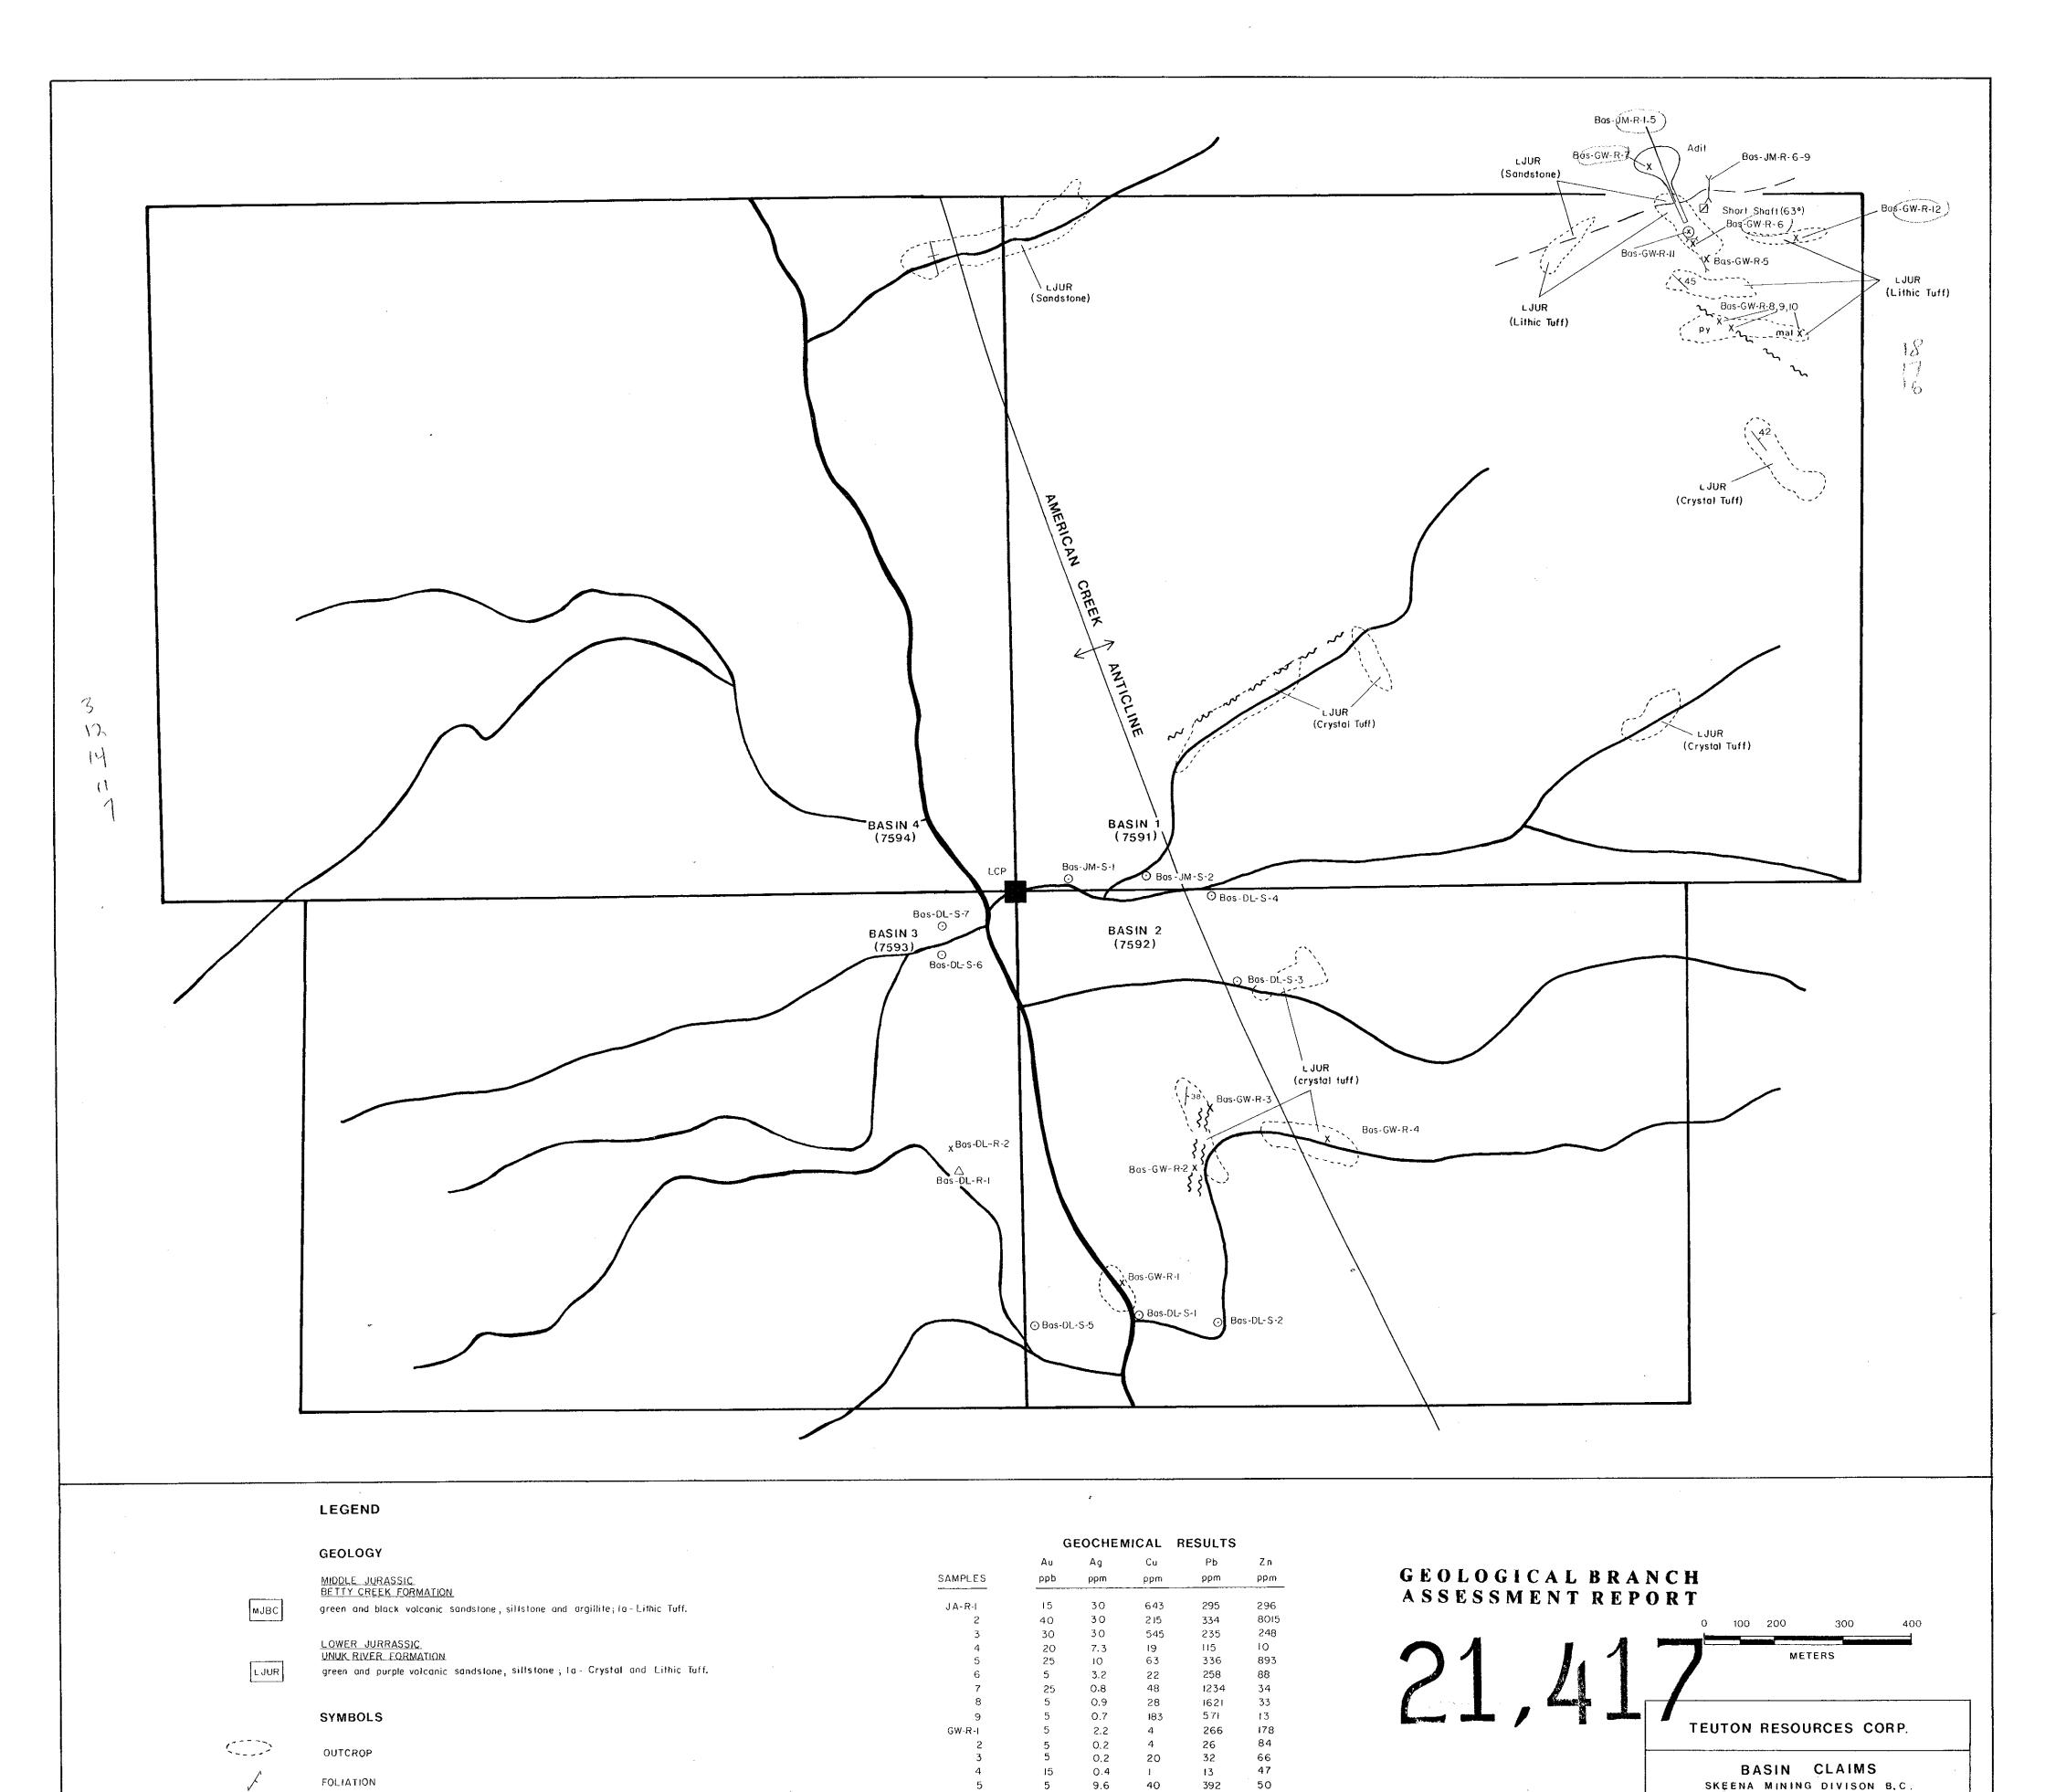

During the 1990 program, a silicified fracture/shear zone was located on the far north-east corner of the Basin 1 claim (Figure 4). The zone is 5.5 feet (1.6m) wide and trends 153 degrees and dips 72 degrees to the west. The structure is traceable over a strike length of 650 feet (198m). Quartz breccia veins up to 1.5 feet (0.5m) wide and irregular quartz lenses are present throughout and are variably mineralized with galena, chalcopyrite and lesser pyrite. Grab samples collected from several mineralized sections returned strong silver values (up to 15.89 oz/ton) but low gold and lead/zinc values.

#### GEOCHEMICAL SAMPLING PROGRAM

A total of 23 rock and 15 silt samples were collected from the Basin property for geochemical analysis (Appendix IV). Rock samples were taken from mineralogically promising outcrops. At least one sample was taken from any gossans encountered. Additional samples were collected from structural breaks ie. faults, unconformities and fractures. Silt samples were randomly collected from creeks on the property. All sample locations were marked with orange flagging tape.

Samples taken on the Basin claims have yielded some very anomalous results. Rock samples taken from the far north-eastern corner of the Basin 1 claim have revealed the following results:

JM-R-1: 11.37 oz/t Ag, 1.75% Pb, 15 ppb Au

JM-R-2: 12.23 oz/t Ag, 3473 ppm Pb, 40 ppb Au, 8015 ppm Zn

JM-R-3: 6.65 oz/t Ag, 8214 ppm Pb, 30 ppb Au, 248 ppm Zn

GW-R-6: 3.73 oz/t Ag, 6387 ppm Pb, 505 ppm Cd, 2.34% Zn

GW-R-7: 11.96 oz/t Ag, 7.81% Zn, 55 ppb Au, 288 ppm Cd, 3469 ppm Pb.

GW-R-12: 15.89 oz/t Ag, 882 ppm Zn, 2702 ppm Pb, 280 ppm As. The author believes, unfortunately, that this area of interest is possibly overlaps other mineral claims. Although the Basin 1 claim covers this portion of ground, it does not appear to actually acquire it (see Figure 2).

Samples taken on the Basin 2 claim also shown anomalous results. Rock sample GW-R-1 yielded the following results: 178 ppm Zn, 2.2 ppm Ag and 266 ppm Pb. Some of the silt samples taken from streams on the Basin 2 and Basin 3 claims reflect the following anomalous results:

DL-S-1: 234 ppm Pb, 359 ppm Zn

DL-S-4: 143 ppm Cu

DL-S-5: 100 ppm Cu, 447 ppm Zn

DL-S-6: 610 ppm Zn