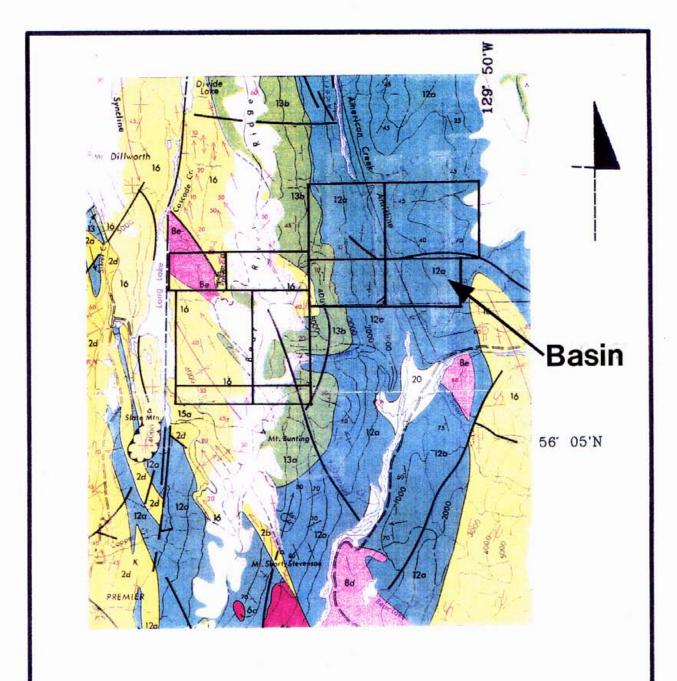

#### REGIONAL GEOLOGY

The property lies close to the boundary between the Intermontane Beit and the Coast Plutonic Complex of the Canadian Cordillera (Figure 3). The property lies in the southern part of the Stikine Arch, a late Paleozoic to Mesozoic assemblage of volcanic and sedimentary rocks. The Stikine Arch stretches from Anyox to Atlin and east of Telegraph Creek around the northern edge of the Bowser Basin.

# WOTAN RESOURCES INC.

BASIN 1-4, BUNT 1-4 AND ELK 2 & 3 CLAIMS
PROPERTY GEOLOGY
NTS: 104A/4W

SCALE 1:100,000

FIG. 3