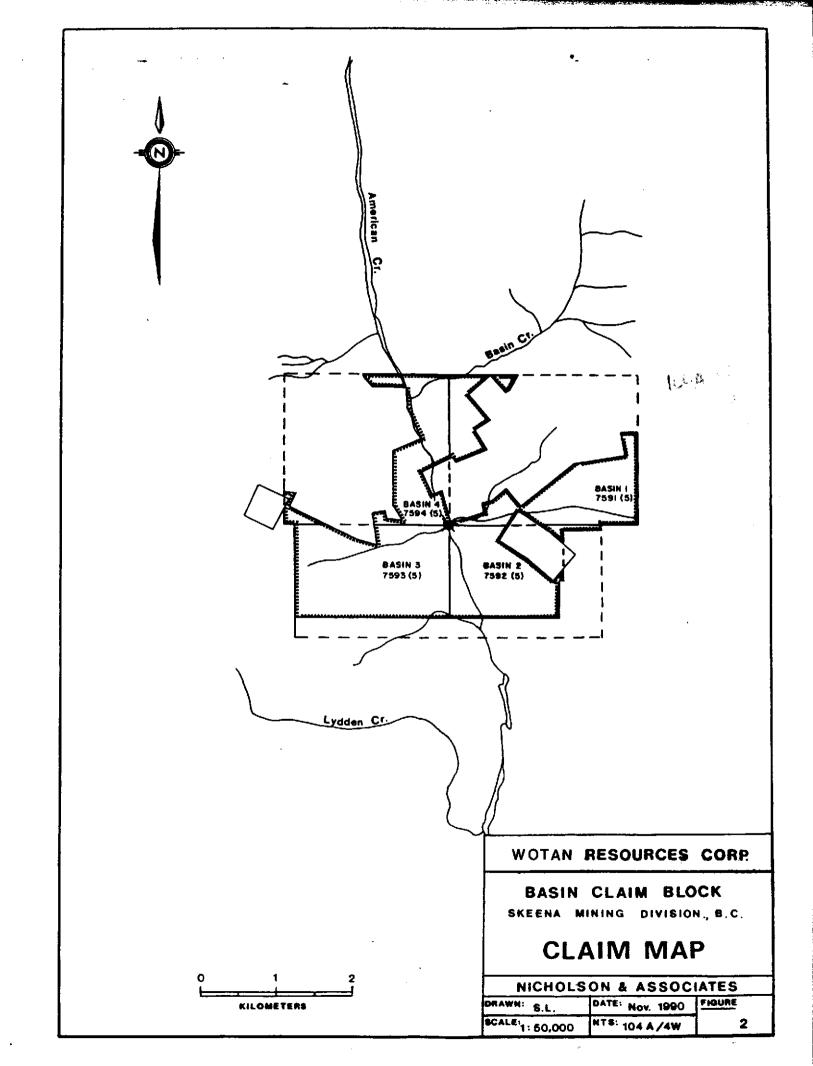

#### CLAIM STATUS

The Basin 1-4 claims consist of 64 contiguous units located in the Skeena Mining Division, NTS 104A/4W (Figure 2). The claims where staked on May 5, 1989 in accordance with the new modified grid system. The claims are 100% owned by Wotan Resources Corporation. Details are summarized below:

| <u>Claim Name</u> | Record Number | # of Units | Expiry Date* |
|-------------------|---------------|------------|--------------|
| Basin 1           | 7591          | 20         | May 5, 1992  |
| Basin 2           | 7592          | 12         | May 5, 1992  |
| Basin 3           | 7593          | 12         | May 5, 1992  |
| Basin 4           | 7594          | 20         | May 5, 1992  |