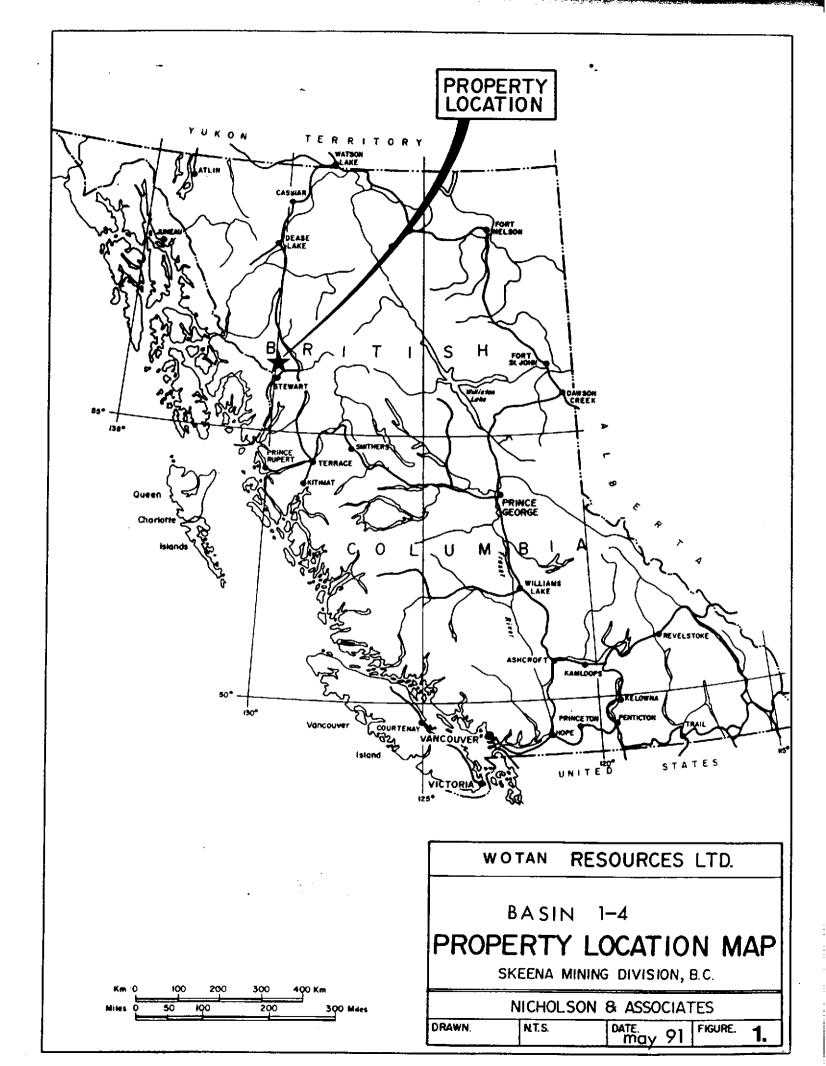

#### LOCATION AND ACCESS

The Basin property is located twenty-three kilometres north of the town of Stewart at longitude 129 degrees 54' west and latitude 56 degrees 07' north (Figure 1). There is year-round access to the town of Stewart via highway #37A. Access to the property is then a short helicopter flight from the Vancouver Island Helicopter base at the Stewart airstrip.

#### SUMMARY

The Basin claims are located in the Skeena Mining Division, 23 Kilometres north of the town of Stewart, B.C.. The property is accessed by helicopter from the Vancouver Island Helicopter base at the Stewart airstrip.