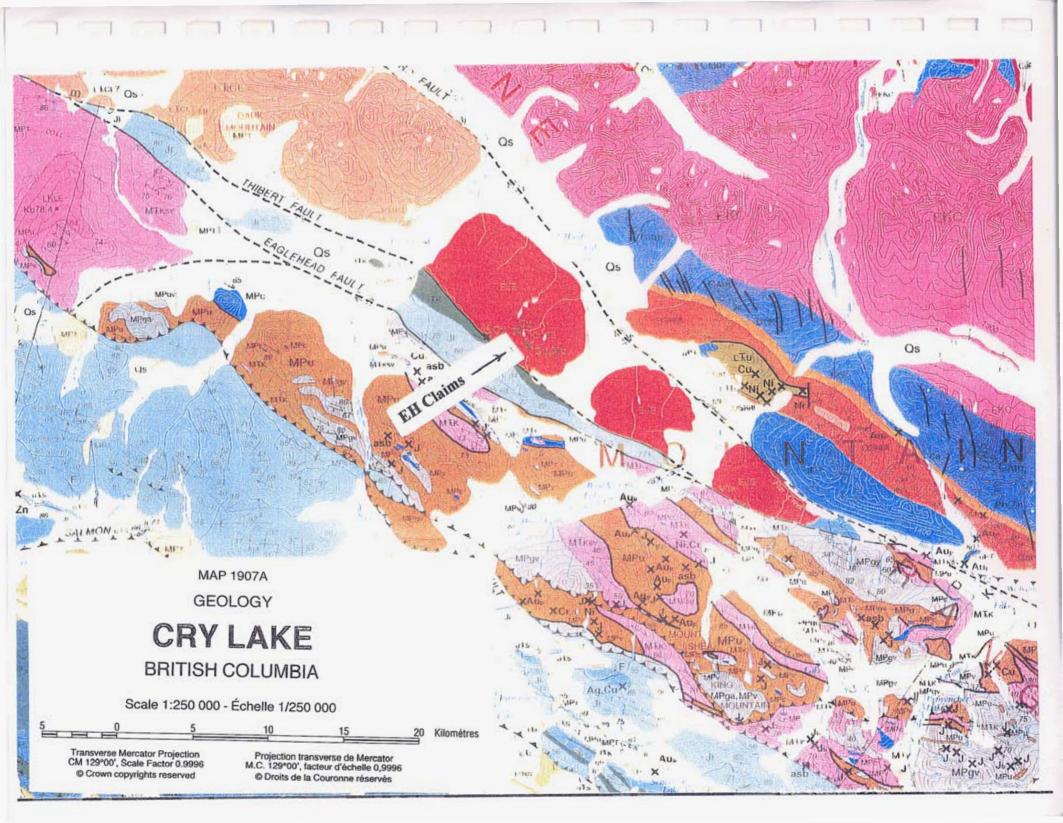

## 4.2.1 **Property Definition**

The EH#1-#17 claims "Eaglehead Property" lies within the Cry Lake map sheet near the junction of the Intermontane Belt and the Omineca Belt at the southern margin of the Ouesnellia close to its fault-bounded contact with the Cache Creek terrain.

The property lies along the southeast flank of an early Jurassic batholith consisting of biotite-hornblende quartz monzonite, granodiorite and quartz diorite which is bounded by the Kutcho fault to the northeast and the Thibert and Eaglehead faults to the southwest.