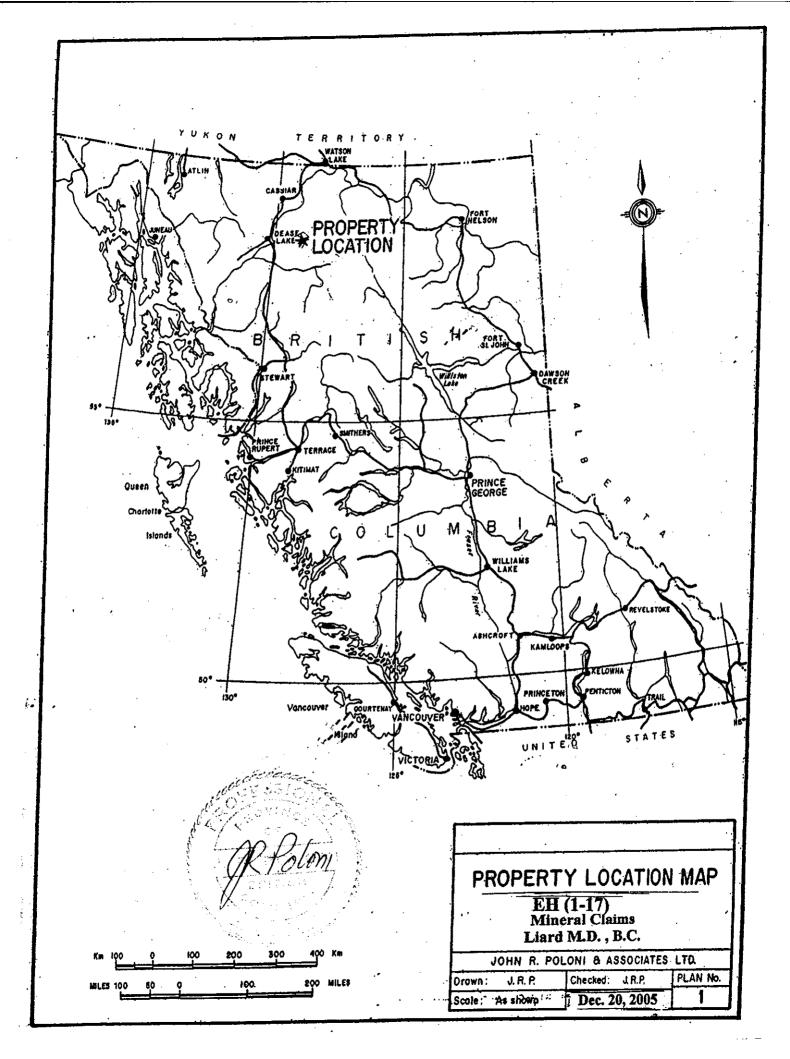

## 3.0 Summary

The EH (1-17) mineral claims consisting of 353 cells and 4 mineral units (8,925 hectares) are located in the Liard Mining Division, approximately 48 kilometers east of Deese Lake at Latitude 58° 30′ N. and Longitude 129° 10′ W. The property is owned by J.R. Poloni and E.S. Peters by purchase from C.R. Poloni and J.J. Poloni.

## 4.1.1 Claim Data

The EH(1-17) mineral claims consisting of 353 cells and 4 mineral units are located in the Liard Mining Division, approximately 48 kilometers east of Deese Lake at Latitude 58° 30′ N and Longitude 129° 10′ W. The property is owned by J.R. Poloni and E.S. Peters by purchase agreement.