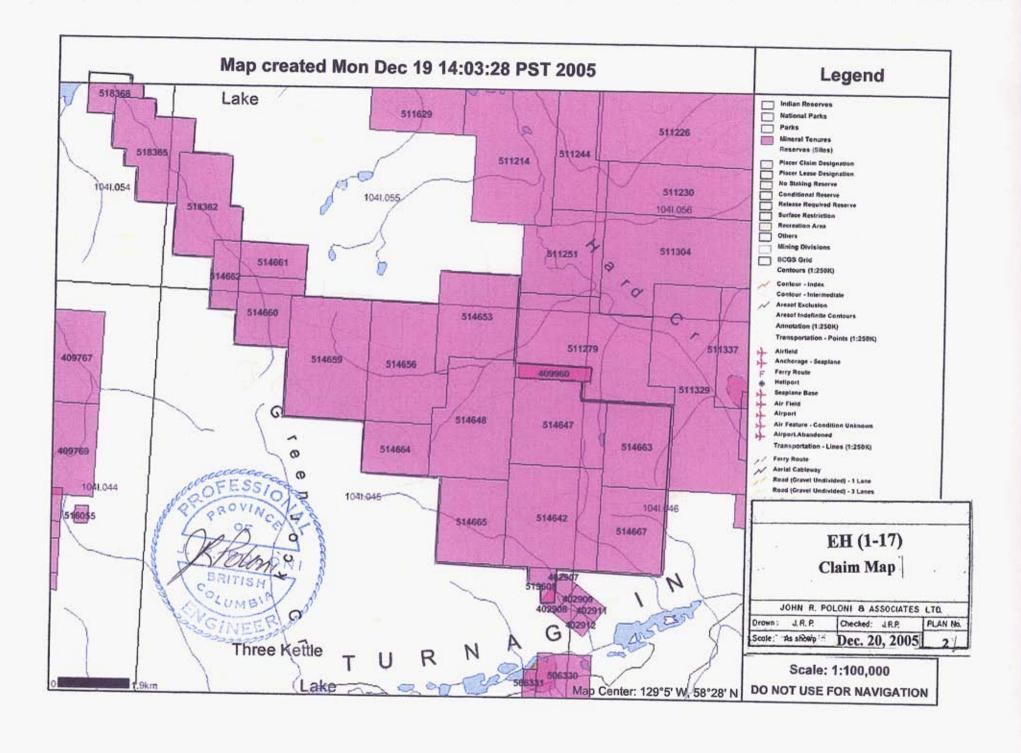

Table #1 Claim Data
Claim data is as follows:

| Claim Name | Tenure Number | <u>Cell</u> s | Expiry Date    |
|------------|---------------|---------------|----------------|
| EH#1       | 514659        | 36            | Feb. 11, 2008  |
| EH#2       | 514656        | 30            | Feb. 11, 2008  |
| EH#3       | 514648        | 36            | July 24, 2008  |
| EH#4       | 514660        | 14            | July 25, 2008  |
| EH#5       | 514662        | 7             | July 26, 2008  |
| EH#6       | 514647        | 27            | April 17, 2008 |
| EH#7       | 514663        | 20            | April 17, 2008 |
| EH#8       | 514642        | 26            | April 16, 2008 |
| EH#9       | 409960        | 4 Units       | April 17, 2008 |
| EH#10      | 514653        | 25            | April 17, 2008 |
| EH#11      | 514664        | 15            | June 17, 2006  |
| EH#12      | 514665        | 25            | June 17, 2006  |
| EH#13      | 514661        | 8             | April 17, 2006 |
| EH#14      | 514667        | 25            | June 17, 2006  |
| EH#15      | 518362        | 25            | July 27, 2006  |
| EH#16      | 518365        | 25            | July 27, 2006  |
| EH#17      | 518366        | 9             | July 27, 2006  |