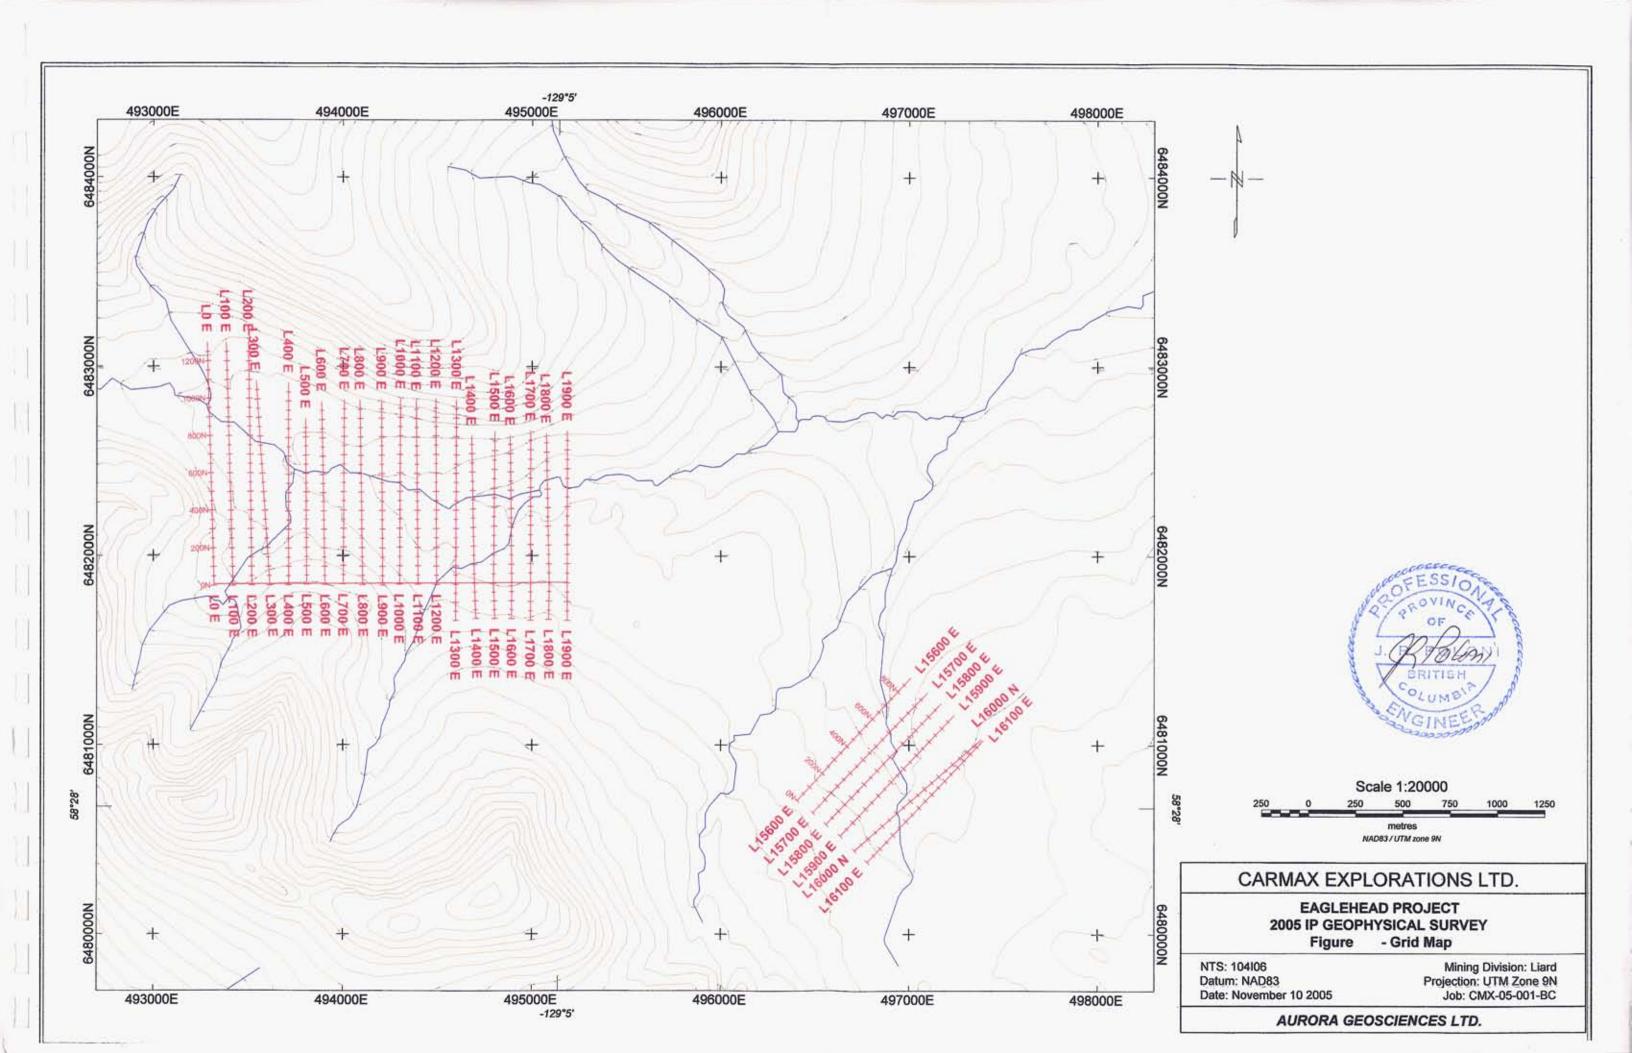

## 4.3.1 Survey Grid

A cut line survey grid was completed by Aurora GeoScience Ltd. covering 25.4 kilometers over the Bornite and East Zones and a section of the Far East Zone. Line spacing was 100 meters and station spacing 50 meters.

## 4.3.2 Induced Polarization

During the period September 30 to October 11, 2005, S.J. Geophysics Ltd. completed a 3-D Induced Polarization survey over the established survey grid which was reported on by Brian Chen M.Sc. Geophysicist, November 29, 2005. Copies of this report are included as part of the assessment submission on the property for 2005.