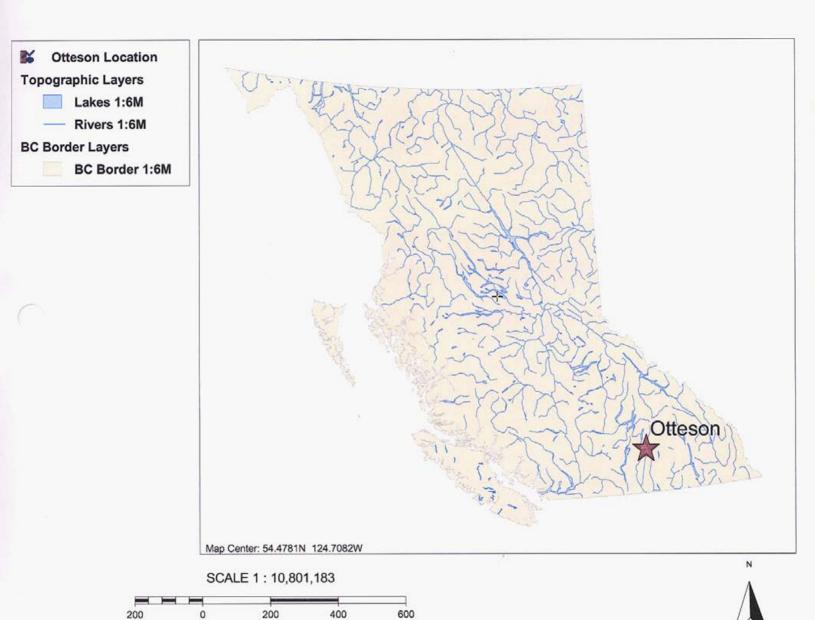

#### 1) Introduction

The claim is located approximately 65 kilometers east of Vernon, BC, off Creighton Valley Road, in the Vernon Mining District, NTS 082L/2E, at 50°-12'-05"N latitude by 118°-38'-36" W longitude. Previous logging activity in the area exposed mineralized veins, and so there was stripping, prospecting and sampling carried out, and then follow-up sampling was done. A summary of the resulting assays are presented in Section 3). No previous activity had occurred on the area. The location map and claims map follow, in Fig. 1 and Fig. 2.

# Otteson Location Map

KILOMETERS