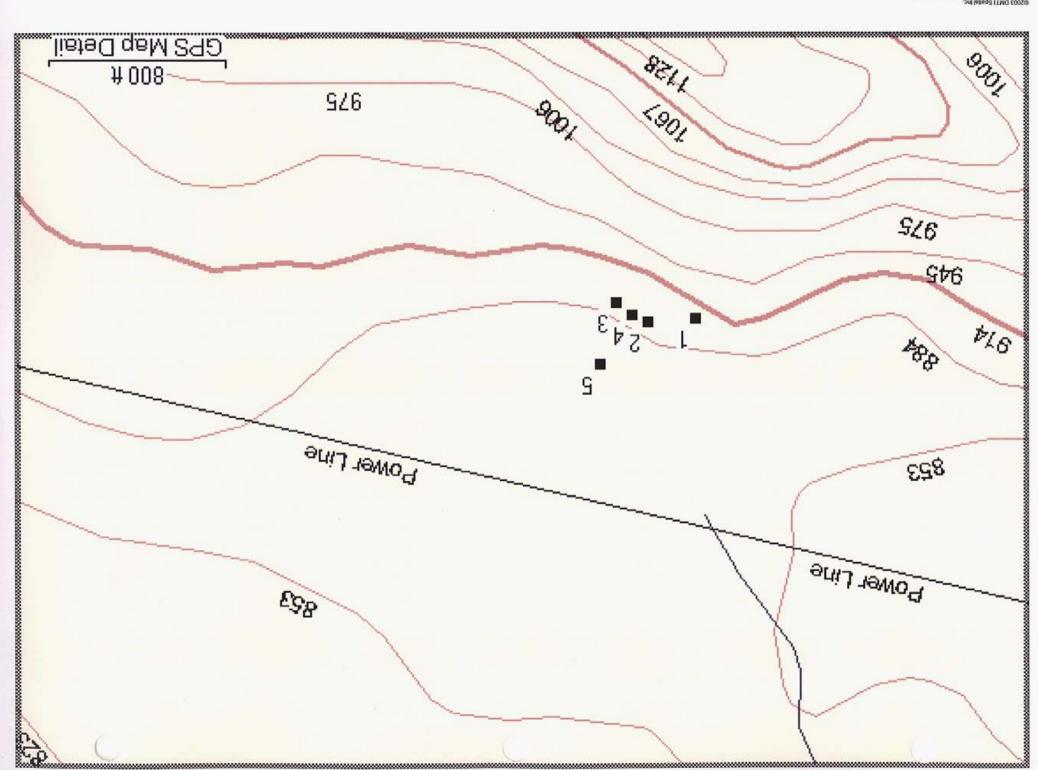

#### 2) Observations

Heavy equipment associated with logging activity over this area exposed a gossanous area, and when explored, a series of small quartz veins with mineralization was revealed. A total of 50 hectares was prospected. Samples obtained from the mineralized area were assayed, and found to contain significant concentrations of gold, silver, copper, lead, and zinc. Follow-up sampling at a later date verified these early results, but showed other areas to be less well-mineralized. The location of sample sites is presented on the Sample Map, Fig.3. Photos of the sample sites are presented in Fig.4

#### 3) <u>Data</u>

Locations of sample sites are listed below, and are shown in accompanying map, Figure 3.:

Sampole Site Locations - UTM NAD

<u>83</u>

# Site Eastomg Northing

- 1 382624 5562311
- 2 382691 5562314
- 3 382712 5562304
- 4 382733 5562286
- 5 382757 5562372