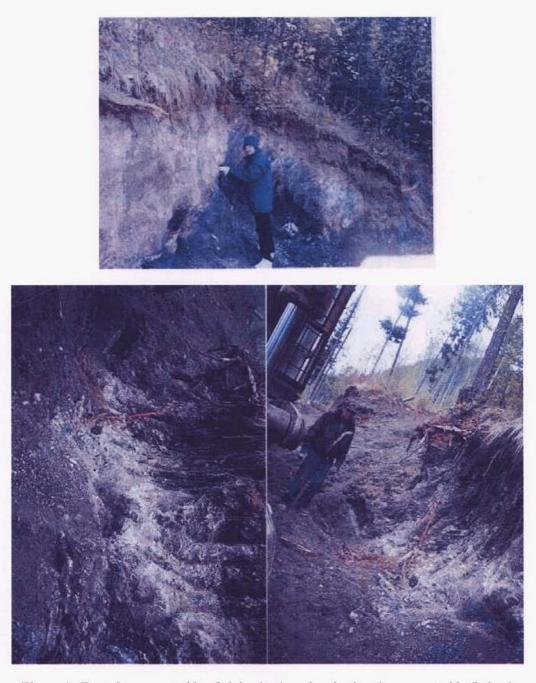

#### 2) Observations

Heavy equipment associated with logging activity over this area exposed a gossanous area, and when explored, a series of small quartz veins with mineralization was revealed. A total of 50 hectares was prospected. Samples obtained from the mineralized area were assayed, and found to contain significant concentrations of gold, silver, copper, lead, and zinc. Follow-up sampling at a later date verified these early results, but showed other areas to be less well-mineralized. The location of sample sites is presented on the Sample Map, Fig.3. Photos of the sample sites are presented in Fig.4

# Otteson Claim Map

Figure 4. Test pits on west side of claim (top), and main showing on east side (below)

A summary of the assay results is listed below, and assay certificates follow:

Summary of Assays \* - unless stated, units are g/t