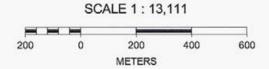

#### 2) Observations

Heavy equipment associated with logging activity over this area exposed a gossanous area, and when explored, a series of small quartz veins with mineralization was revealed. A total of 50 hectares was prospected. Samples obtained from the mineralized area were assayed, and found to contain significant concentrations of gold, silver, copper, lead, and zinc. Follow-up sampling at a later date verified these early results, but showed other areas to be less well-mineralized. The location of sample sites is presented on the Sample Map, Fig.3. Photos of the sample sites are presented in Fig.4

#### 3) <u>Data</u>

Locations of sample sites are listed below, and are shown in accompanying map, Figure 3.:

Sampole Site Locations - UTM NAD

<u>83</u>

# Site Eastomg Northing

- 1 382624 5562311
- 2 382691 5562314
- 3 382712 5562304
- 4 382733 5562286
- 5 382757 5562372