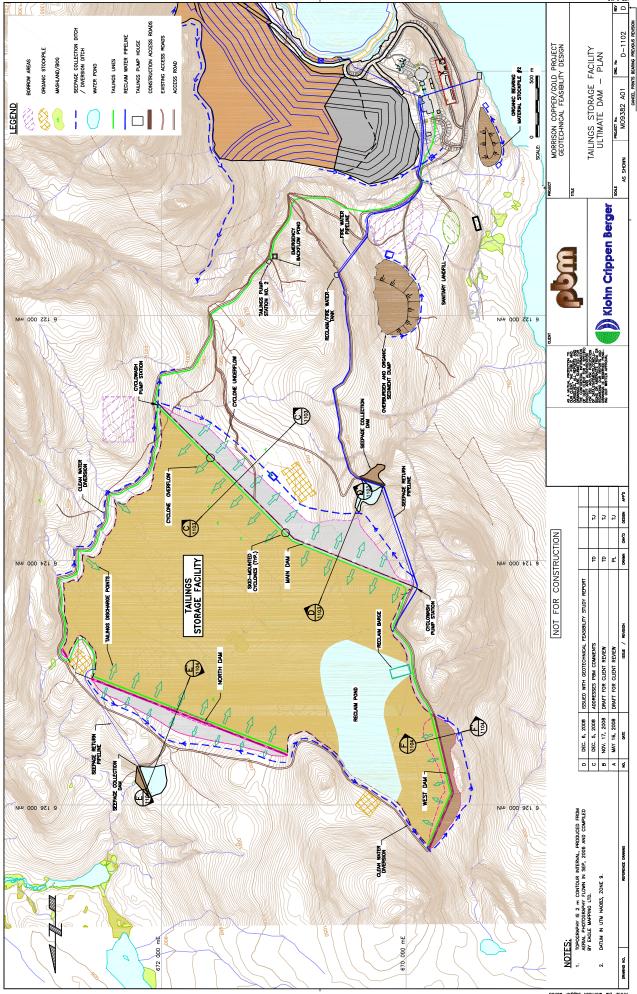

## **DRAWINGS**

| D-1001 | Site Location Plan                                                      |
|--------|-------------------------------------------------------------------------|
| D-1002 | General Site Arrangement                                                |
| D-1003 | Site Investigation Plan                                                 |
| D-1005 | Geologic Sections – Section A - Main Dam – Sheet 1 of 3                 |
| D-1006 | Geologic Sections – Section B - North Dam – Sheet 2 of 3                |
| D-1007 | Geologic Sections – Section C, D and E – Sheet 3 of 3                   |
| D-1008 | Surface Water Catchments                                                |
| D-1009 | Terrain and Geomorphology Map                                           |
| D-1101 | Tailings Storage Facility – Starter Dam - Plan                          |
| D-1102 | Tailings Storage Facility – Ultimate Dam - Plan                         |
| D-1103 | Tailings Storage Facility – Ultimate Dam Sections – Main Dam            |
| D-1104 | Tailings Storage Facility – Ultimate Dam Sections – North and West Dams |
| D-1105 | Tailings Storage Facility - Closure Plan                                |
| D-1201 | Waste Dumps and Temporary Stockpiles – End of Open Pit                  |
| D-1202 | Waste Dumps and Temporary Stockpiles - Cross-Sections A and B           |
| D-1203 | Waste Dumps and Temporary Stockpiles - Cross-Sections C and D           |
| D-1204 | Waste Dumps and Temporary Stockpiles – Cross-Section E                  |
| D-1205 | Waste Dumps and Temporary Stockpiles - Closure Plan                     |
| D-1206 | Waste Dumps and Temporary Stockpiles – Diversion Ditch Profile          |
| D-1401 | Main Dam Access Road - Plan, Profile and Section                        |
| D-1402 | Reclaim Pipeline Access Road – Plan Profile and Section                 |