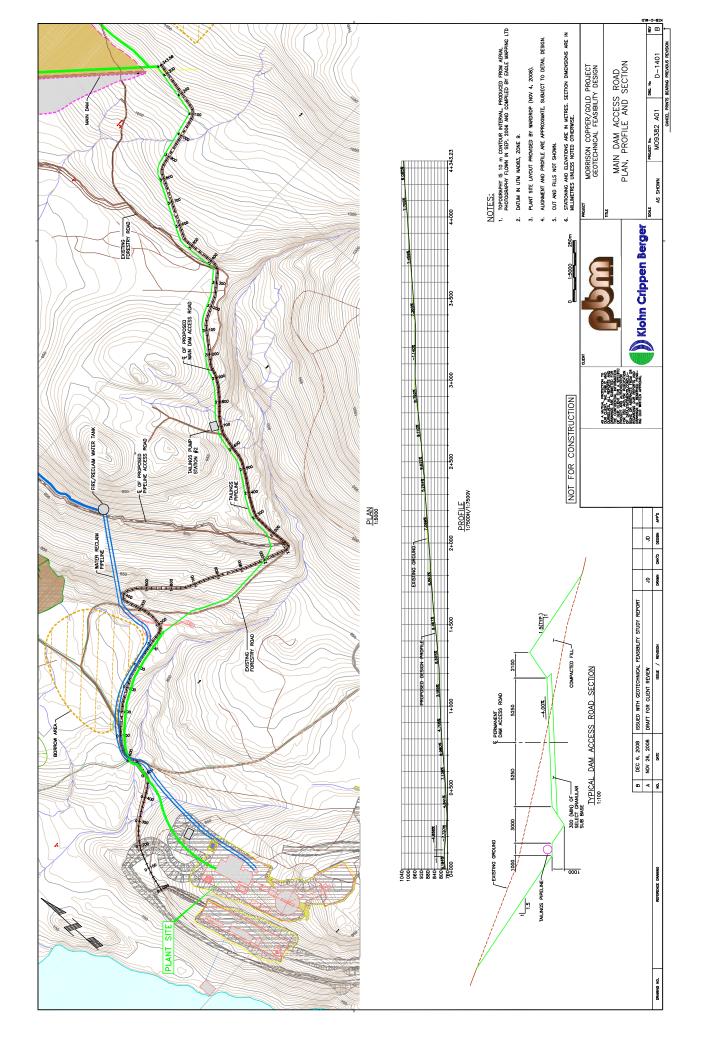

## **DRAWINGS**

| D-1001 | Site Location Plan                                                      |
|--------|-------------------------------------------------------------------------|
| D-1002 | General Site Arrangement                                                |
| D-1003 | Site Investigation Plan                                                 |
| D-1005 | Geologic Sections – Section A - Main Dam – Sheet 1 of 3                 |
| D-1006 | Geologic Sections – Section B - North Dam – Sheet 2 of 3                |
| D-1007 | Geologic Sections – Section C, D and E – Sheet 3 of 3                   |
| D-1008 | Surface Water Catchments                                                |
| D-1009 | Terrain and Geomorphology Map                                           |
| D-1101 | Tailings Storage Facility – Starter Dam - Plan                          |
| D-1102 | Tailings Storage Facility – Ultimate Dam - Plan                         |
| D-1103 | Tailings Storage Facility – Ultimate Dam Sections – Main Dam            |
| D-1104 | Tailings Storage Facility – Ultimate Dam Sections – North and West Dams |
| D-1105 | Tailings Storage Facility - Closure Plan                                |
| D-1201 | Waste Dumps and Temporary Stockpiles – End of Open Pit                  |
| D-1202 | Waste Dumps and Temporary Stockpiles - Cross-Sections A and B           |
| D-1203 | Waste Dumps and Temporary Stockpiles - Cross-Sections C and D           |
| D-1204 | Waste Dumps and Temporary Stockpiles – Cross-Section E                  |
| D-1205 | Waste Dumps and Temporary Stockpiles - Closure Plan                     |
| D-1206 | Waste Dumps and Temporary Stockpiles – Diversion Ditch Profile          |
| D-1401 | Main Dam Access Road - Plan, Profile and Section                        |
| D-1402 | Reclaim Pipeline Access Road – Plan Profile and Section                 |