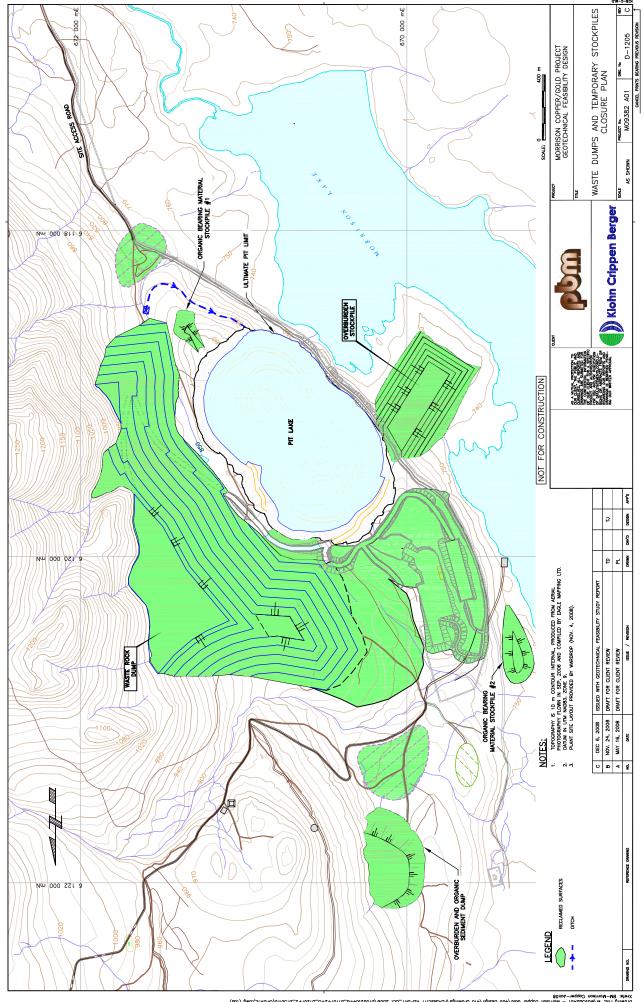

## **DRAWINGS**

| D-1001 | Site Location Plan                                                      |
|--------|-------------------------------------------------------------------------|
| D-1002 | General Site Arrangement                                                |
| D-1003 | Site Investigation Plan                                                 |
| D-1005 | Geologic Sections – Section A - Main Dam – Sheet 1 of 3                 |
| D-1006 | Geologic Sections – Section B - North Dam – Sheet 2 of 3                |
| D-1007 | Geologic Sections – Section C, D and E – Sheet 3 of 3                   |
| D-1008 | Surface Water Catchments                                                |
| D-1009 | Terrain and Geomorphology Map                                           |
| D-1101 | Tailings Storage Facility – Starter Dam - Plan                          |
| D-1102 | Tailings Storage Facility – Ultimate Dam - Plan                         |
| D-1103 | Tailings Storage Facility – Ultimate Dam Sections – Main Dam            |
| D-1104 | Tailings Storage Facility – Ultimate Dam Sections – North and West Dams |
| D-1105 | Tailings Storage Facility - Closure Plan                                |
| D-1201 | Waste Dumps and Temporary Stockpiles – End of Open Pit                  |
| D-1202 | Waste Dumps and Temporary Stockpiles - Cross-Sections A and B           |
| D-1203 | Waste Dumps and Temporary Stockpiles - Cross-Sections C and D           |
| D-1204 | Waste Dumps and Temporary Stockpiles – Cross-Section E                  |
| D-1205 | Waste Dumps and Temporary Stockpiles - Closure Plan                     |
| D-1206 | Waste Dumps and Temporary Stockpiles – Diversion Ditch Profile          |
| D-1401 | Main Dam Access Road - Plan, Profile and Section                        |
| D-1402 | Reclaim Pipeline Access Road – Plan Profile and Section                 |