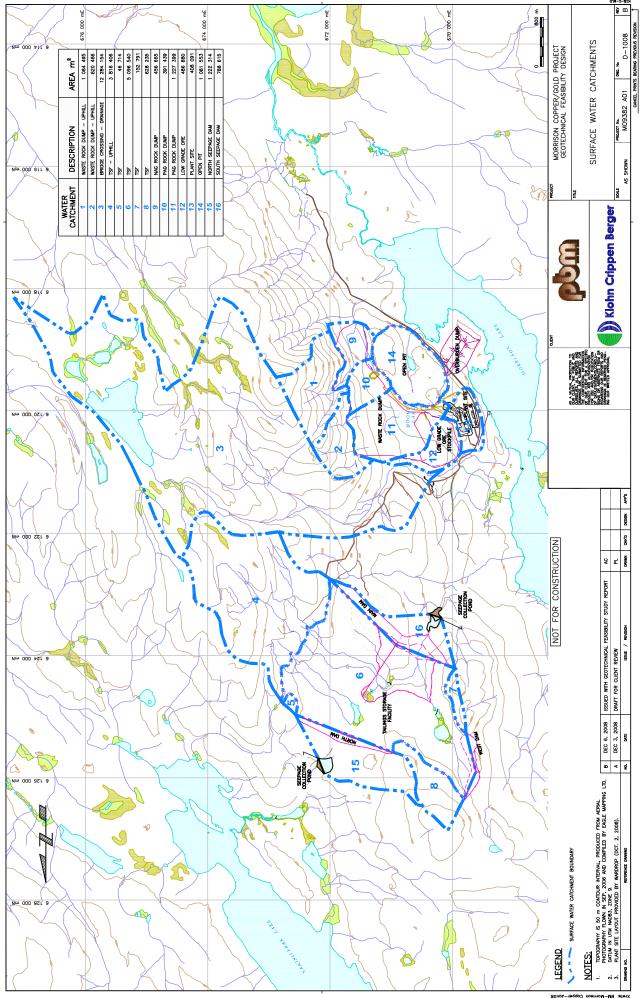

## **DRAWINGS**

| D-1001 | Site Location Plan                                                      |
|--------|-------------------------------------------------------------------------|
| D-1002 | General Site Arrangement                                                |
| D-1003 | Site Investigation Plan                                                 |
| D-1005 | Geologic Sections – Section A - Main Dam – Sheet 1 of 3                 |
| D-1006 | Geologic Sections – Section B - North Dam – Sheet 2 of 3                |
| D-1007 | Geologic Sections – Section C, D and E – Sheet 3 of 3                   |
| D-1008 | Surface Water Catchments                                                |
| D-1009 | Terrain and Geomorphology Map                                           |
| D-1101 | Tailings Storage Facility – Starter Dam - Plan                          |
| D-1102 | Tailings Storage Facility – Ultimate Dam - Plan                         |
| D-1103 | Tailings Storage Facility – Ultimate Dam Sections – Main Dam            |
| D-1104 | Tailings Storage Facility – Ultimate Dam Sections – North and West Dams |
| D-1105 | Tailings Storage Facility - Closure Plan                                |
| D-1201 | Waste Dumps and Temporary Stockpiles – End of Open Pit                  |
| D-1202 | Waste Dumps and Temporary Stockpiles - Cross-Sections A and B           |
| D-1203 | Waste Dumps and Temporary Stockpiles - Cross-Sections C and D           |
| D-1204 | Waste Dumps and Temporary Stockpiles – Cross-Section E                  |
| D-1205 | Waste Dumps and Temporary Stockpiles - Closure Plan                     |
| D-1206 | Waste Dumps and Temporary Stockpiles – Diversion Ditch Profile          |
| D-1401 | Main Dam Access Road - Plan, Profile and Section                        |
| D-1402 | Reclaim Pipeline Access Road – Plan Profile and Section                 |