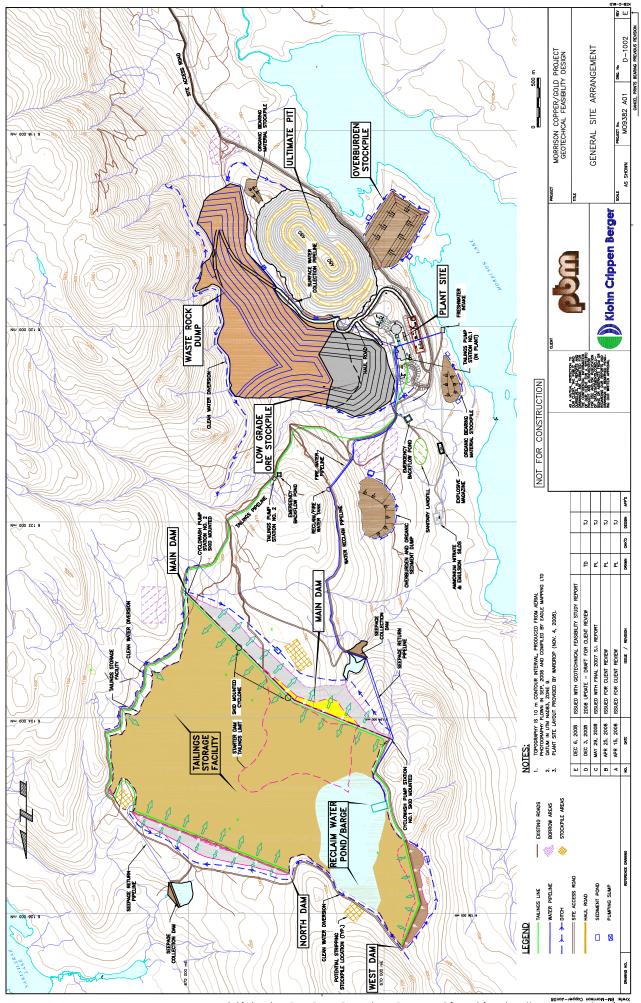

## **DRAWINGS**

| D-1001 | Site Location Plan                                                      |
|--------|-------------------------------------------------------------------------|
| D-1002 | General Site Arrangement                                                |
| D-1003 | Site Investigation Plan                                                 |
| D-1005 | Geologic Sections – Section A - Main Dam – Sheet 1 of 3                 |
| D-1006 | Geologic Sections – Section B - North Dam – Sheet 2 of 3                |
| D-1007 | Geologic Sections – Section C, D and E – Sheet 3 of 3                   |
| D-1008 | Surface Water Catchments                                                |
| D-1009 | Terrain and Geomorphology Map                                           |
| D-1101 | Tailings Storage Facility – Starter Dam - Plan                          |
| D-1102 | Tailings Storage Facility – Ultimate Dam - Plan                         |
| D-1103 | Tailings Storage Facility – Ultimate Dam Sections – Main Dam            |
| D-1104 | Tailings Storage Facility – Ultimate Dam Sections – North and West Dams |
| D-1105 | Tailings Storage Facility - Closure Plan                                |
| D-1201 | Waste Dumps and Temporary Stockpiles – End of Open Pit                  |
| D-1202 | Waste Dumps and Temporary Stockpiles - Cross-Sections A and B           |
| D-1203 | Waste Dumps and Temporary Stockpiles - Cross-Sections C and D           |
| D-1204 | Waste Dumps and Temporary Stockpiles – Cross-Section E                  |
| D-1205 | Waste Dumps and Temporary Stockpiles - Closure Plan                     |
| D-1206 | Waste Dumps and Temporary Stockpiles – Diversion Ditch Profile          |
| D-1401 | Main Dam Access Road - Plan, Profile and Section                        |
| D-1402 | Reclaim Pipeline Access Road – Plan Profile and Section                 |