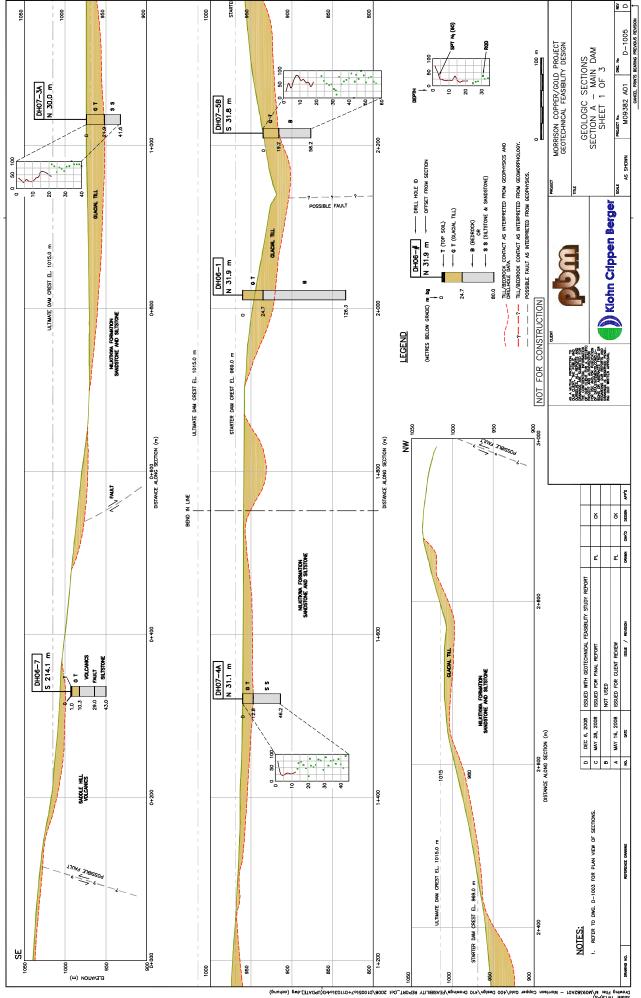

## **DRAWINGS**

| D-1001 | Site Location Plan                                                      |
|--------|-------------------------------------------------------------------------|
| D-1002 | General Site Arrangement                                                |
| D-1003 | Site Investigation Plan                                                 |
| D-1005 | Geologic Sections – Section A - Main Dam – Sheet 1 of 3                 |
| D-1006 | Geologic Sections – Section B - North Dam – Sheet 2 of 3                |
| D-1007 | Geologic Sections – Section C, D and E – Sheet 3 of 3                   |
| D-1008 | Surface Water Catchments                                                |
| D-1009 | Terrain and Geomorphology Map                                           |
| D-1101 | Tailings Storage Facility – Starter Dam - Plan                          |
| D-1102 | Tailings Storage Facility – Ultimate Dam - Plan                         |
| D-1103 | Tailings Storage Facility – Ultimate Dam Sections – Main Dam            |
| D-1104 | Tailings Storage Facility – Ultimate Dam Sections – North and West Dams |
| D-1105 | Tailings Storage Facility - Closure Plan                                |
| D-1201 | Waste Dumps and Temporary Stockpiles – End of Open Pit                  |
| D-1202 | Waste Dumps and Temporary Stockpiles - Cross-Sections A and B           |
| D-1203 | Waste Dumps and Temporary Stockpiles - Cross-Sections C and D           |
| D-1204 | Waste Dumps and Temporary Stockpiles – Cross-Section E                  |
| D-1205 | Waste Dumps and Temporary Stockpiles - Closure Plan                     |
| D-1206 | Waste Dumps and Temporary Stockpiles – Diversion Ditch Profile          |
| D-1401 | Main Dam Access Road - Plan, Profile and Section                        |
| D-1402 | Reclaim Pipeline Access Road – Plan Profile and Section                 |