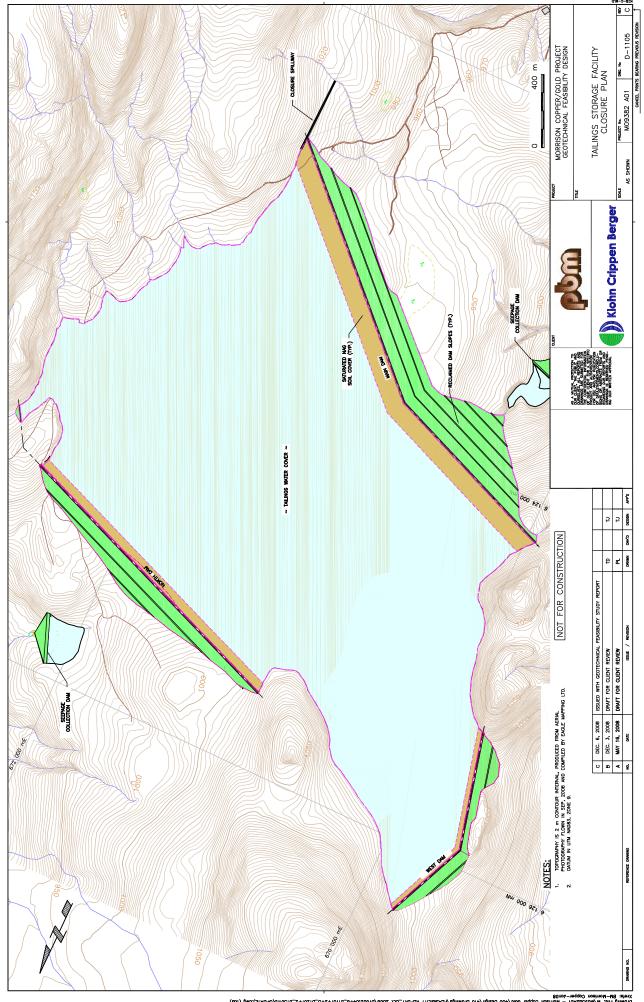

## **DRAWINGS**

| D-1001 | Site Location Plan                                                      |
|--------|-------------------------------------------------------------------------|
| D-1002 | General Site Arrangement                                                |
| D-1003 | Site Investigation Plan                                                 |
| D-1005 | Geologic Sections – Section A - Main Dam – Sheet 1 of 3                 |
| D-1006 | Geologic Sections – Section B - North Dam – Sheet 2 of 3                |
| D-1007 | Geologic Sections – Section C, D and E – Sheet 3 of 3                   |
| D-1008 | Surface Water Catchments                                                |
| D-1009 | Terrain and Geomorphology Map                                           |
| D-1101 | Tailings Storage Facility – Starter Dam - Plan                          |
| D-1102 | Tailings Storage Facility – Ultimate Dam - Plan                         |
| D-1103 | Tailings Storage Facility – Ultimate Dam Sections – Main Dam            |
| D-1104 | Tailings Storage Facility – Ultimate Dam Sections – North and West Dams |
| D-1105 | Tailings Storage Facility - Closure Plan                                |
| D-1201 | Waste Dumps and Temporary Stockpiles – End of Open Pit                  |
| D-1202 | Waste Dumps and Temporary Stockpiles - Cross-Sections A and B           |
| D-1203 | Waste Dumps and Temporary Stockpiles - Cross-Sections C and D           |
| D-1204 | Waste Dumps and Temporary Stockpiles – Cross-Section E                  |
| D-1205 | Waste Dumps and Temporary Stockpiles - Closure Plan                     |
| D-1206 | Waste Dumps and Temporary Stockpiles – Diversion Ditch Profile          |
| D-1401 | Main Dam Access Road - Plan, Profile and Section                        |
| D-1402 | Reclaim Pipeline Access Road – Plan Profile and Section                 |