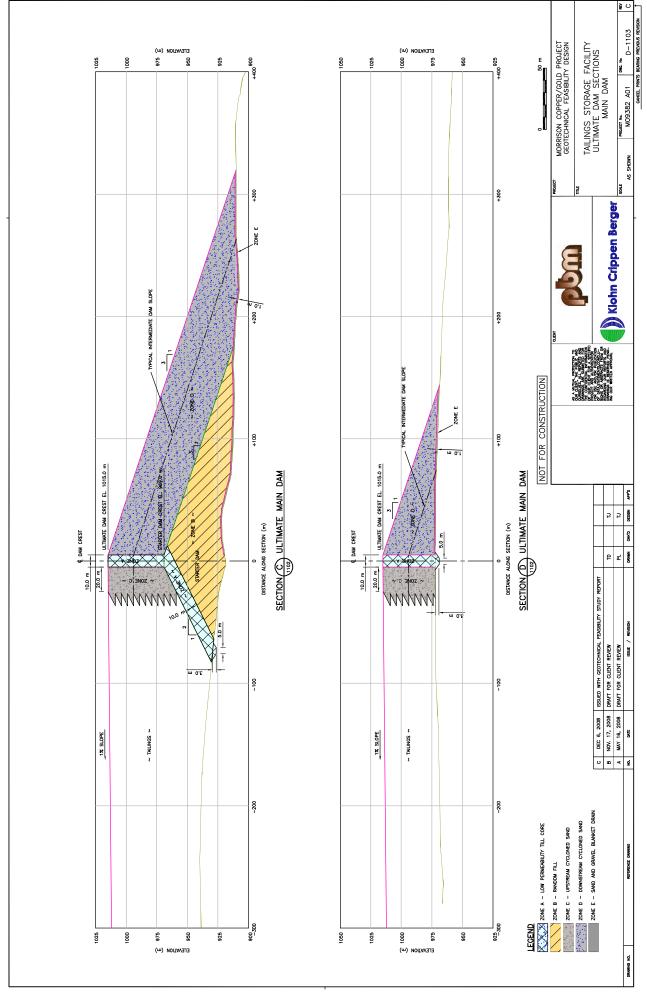

## **DRAWINGS**

| D-1001 | Site Location Plan                                                      |
|--------|-------------------------------------------------------------------------|
| D-1002 | General Site Arrangement                                                |
| D-1003 | Site Investigation Plan                                                 |
| D-1005 | Geologic Sections – Section A - Main Dam – Sheet 1 of 3                 |
| D-1006 | Geologic Sections – Section B - North Dam – Sheet 2 of 3                |
| D-1007 | Geologic Sections – Section C, D and E – Sheet 3 of 3                   |
| D-1008 | Surface Water Catchments                                                |
| D-1009 | Terrain and Geomorphology Map                                           |
| D-1101 | Tailings Storage Facility – Starter Dam - Plan                          |
| D-1102 | Tailings Storage Facility – Ultimate Dam - Plan                         |
| D-1103 | Tailings Storage Facility – Ultimate Dam Sections – Main Dam            |
| D-1104 | Tailings Storage Facility – Ultimate Dam Sections – North and West Dams |
| D-1105 | Tailings Storage Facility - Closure Plan                                |
| D-1201 | Waste Dumps and Temporary Stockpiles – End of Open Pit                  |
| D-1202 | Waste Dumps and Temporary Stockpiles - Cross-Sections A and B           |
| D-1203 | Waste Dumps and Temporary Stockpiles - Cross-Sections C and D           |
| D-1204 | Waste Dumps and Temporary Stockpiles – Cross-Section E                  |
| D-1205 | Waste Dumps and Temporary Stockpiles - Closure Plan                     |
| D-1206 | Waste Dumps and Temporary Stockpiles – Diversion Ditch Profile          |
| D-1401 | Main Dam Access Road - Plan, Profile and Section                        |
| D-1402 | Reclaim Pipeline Access Road – Plan Profile and Section                 |