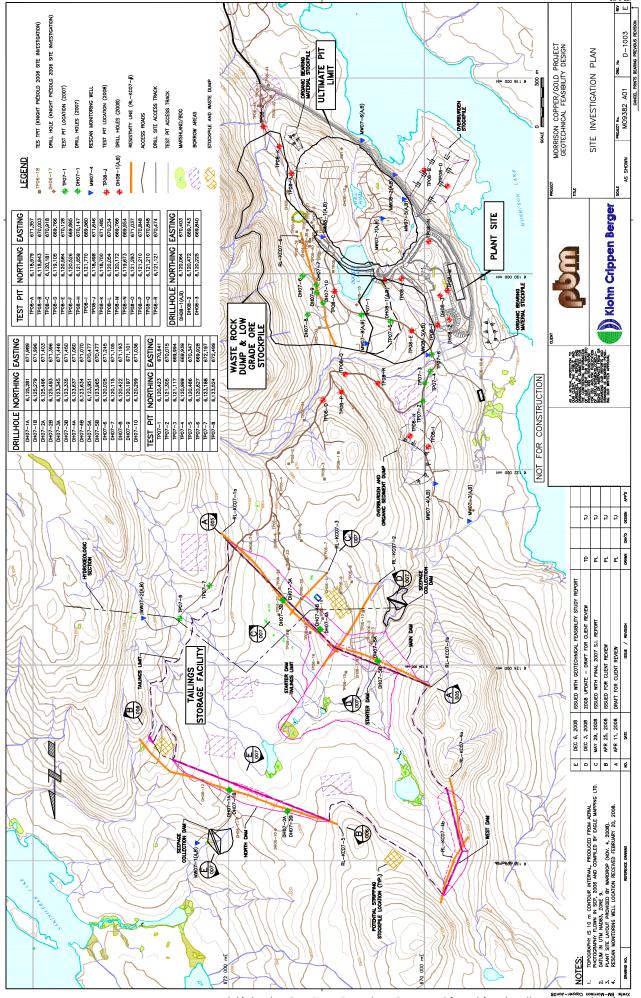

## **DRAWINGS**

| D-1001 | Site Location Plan                                                      |
|--------|-------------------------------------------------------------------------|
| D-1002 | General Site Arrangement                                                |
| D-1003 | Site Investigation Plan                                                 |
| D-1005 | Geologic Sections – Section A - Main Dam – Sheet 1 of 3                 |
| D-1006 | Geologic Sections – Section B - North Dam – Sheet 2 of 3                |
| D-1007 | Geologic Sections – Section C, D and E – Sheet 3 of 3                   |
| D-1008 | Surface Water Catchments                                                |
| D-1009 | Terrain and Geomorphology Map                                           |
| D-1101 | Tailings Storage Facility – Starter Dam - Plan                          |
| D-1102 | Tailings Storage Facility – Ultimate Dam - Plan                         |
| D-1103 | Tailings Storage Facility – Ultimate Dam Sections – Main Dam            |
| D-1104 | Tailings Storage Facility – Ultimate Dam Sections – North and West Dams |
| D-1105 | Tailings Storage Facility - Closure Plan                                |
| D-1201 | Waste Dumps and Temporary Stockpiles – End of Open Pit                  |
| D-1202 | Waste Dumps and Temporary Stockpiles - Cross-Sections A and B           |
| D-1203 | Waste Dumps and Temporary Stockpiles - Cross-Sections C and D           |
| D-1204 | Waste Dumps and Temporary Stockpiles – Cross-Section E                  |
| D-1205 | Waste Dumps and Temporary Stockpiles - Closure Plan                     |
| D-1206 | Waste Dumps and Temporary Stockpiles – Diversion Ditch Profile          |
| D-1401 | Main Dam Access Road - Plan, Profile and Section                        |
| D-1402 | Reclaim Pipeline Access Road – Plan Profile and Section                 |