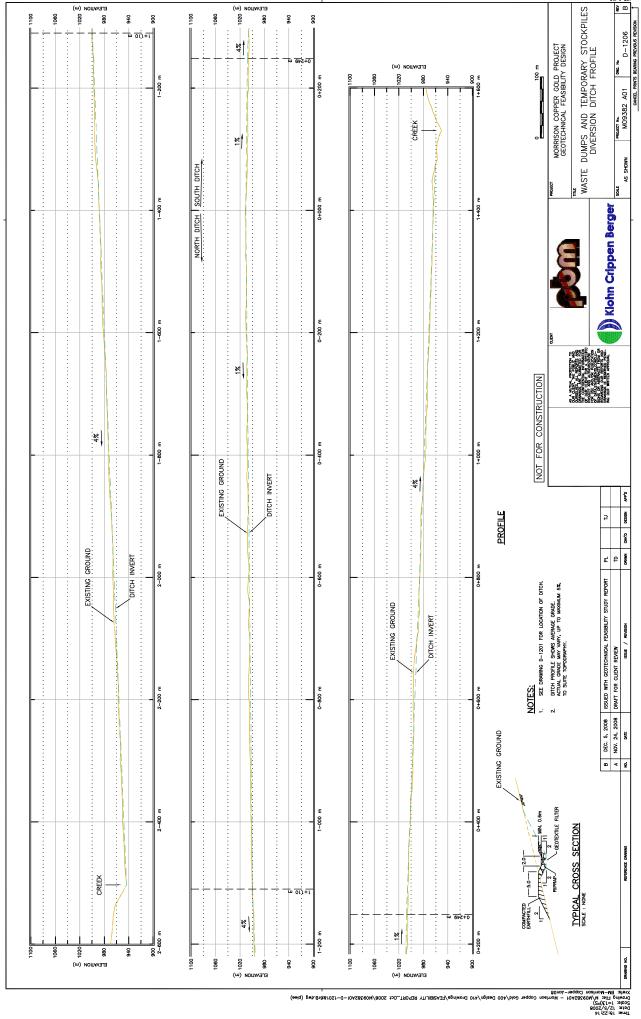

## **DRAWINGS**

| D-1001 | Site Location Plan                                                      |
|--------|-------------------------------------------------------------------------|
| D-1002 | General Site Arrangement                                                |
| D-1003 | Site Investigation Plan                                                 |
| D-1005 | Geologic Sections – Section A - Main Dam – Sheet 1 of 3                 |
| D-1006 | Geologic Sections – Section B - North Dam – Sheet 2 of 3                |
| D-1007 | Geologic Sections – Section C, D and E – Sheet 3 of 3                   |
| D-1008 | Surface Water Catchments                                                |
| D-1009 | Terrain and Geomorphology Map                                           |
| D-1101 | Tailings Storage Facility – Starter Dam - Plan                          |
| D-1102 | Tailings Storage Facility – Ultimate Dam - Plan                         |
| D-1103 | Tailings Storage Facility – Ultimate Dam Sections – Main Dam            |
| D-1104 | Tailings Storage Facility – Ultimate Dam Sections – North and West Dams |
| D-1105 | Tailings Storage Facility - Closure Plan                                |
| D-1201 | Waste Dumps and Temporary Stockpiles – End of Open Pit                  |
| D-1202 | Waste Dumps and Temporary Stockpiles - Cross-Sections A and B           |
| D-1203 | Waste Dumps and Temporary Stockpiles - Cross-Sections C and D           |
| D-1204 | Waste Dumps and Temporary Stockpiles – Cross-Section E                  |
| D-1205 | Waste Dumps and Temporary Stockpiles - Closure Plan                     |
| D-1206 | Waste Dumps and Temporary Stockpiles – Diversion Ditch Profile          |
| D-1401 | Main Dam Access Road - Plan, Profile and Section                        |
| D-1402 | Reclaim Pipeline Access Road – Plan Profile and Section                 |