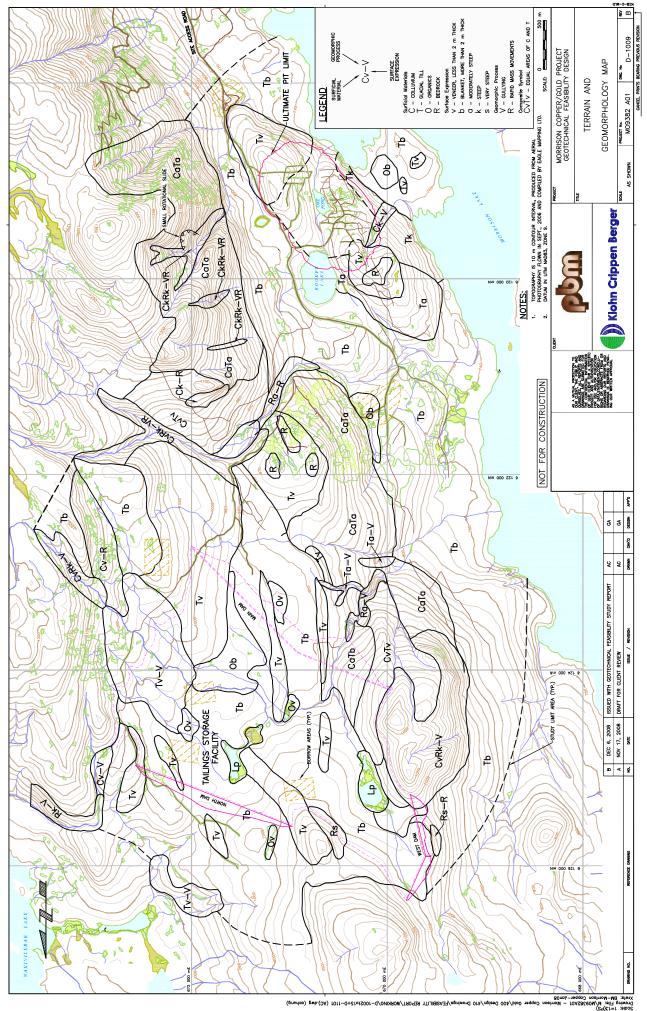

## **DRAWINGS**

| D-1001 | Site Location Plan                                                      |
|--------|-------------------------------------------------------------------------|
| D-1002 | General Site Arrangement                                                |
| D-1003 | Site Investigation Plan                                                 |
| D-1005 | Geologic Sections – Section A - Main Dam – Sheet 1 of 3                 |
| D-1006 | Geologic Sections – Section B - North Dam – Sheet 2 of 3                |
| D-1007 | Geologic Sections – Section C, D and E – Sheet 3 of 3                   |
| D-1008 | Surface Water Catchments                                                |
| D-1009 | Terrain and Geomorphology Map                                           |
| D-1101 | Tailings Storage Facility – Starter Dam - Plan                          |
| D-1102 | Tailings Storage Facility – Ultimate Dam - Plan                         |
| D-1103 | Tailings Storage Facility – Ultimate Dam Sections – Main Dam            |
| D-1104 | Tailings Storage Facility – Ultimate Dam Sections – North and West Dams |
| D-1105 | Tailings Storage Facility - Closure Plan                                |
| D-1201 | Waste Dumps and Temporary Stockpiles – End of Open Pit                  |
| D-1202 | Waste Dumps and Temporary Stockpiles - Cross-Sections A and B           |
| D-1203 | Waste Dumps and Temporary Stockpiles - Cross-Sections C and D           |
| D-1204 | Waste Dumps and Temporary Stockpiles – Cross-Section E                  |
| D-1205 | Waste Dumps and Temporary Stockpiles - Closure Plan                     |
| D-1206 | Waste Dumps and Temporary Stockpiles – Diversion Ditch Profile          |
| D-1401 | Main Dam Access Road - Plan, Profile and Section                        |
| D-1402 | Reclaim Pipeline Access Road – Plan Profile and Section                 |