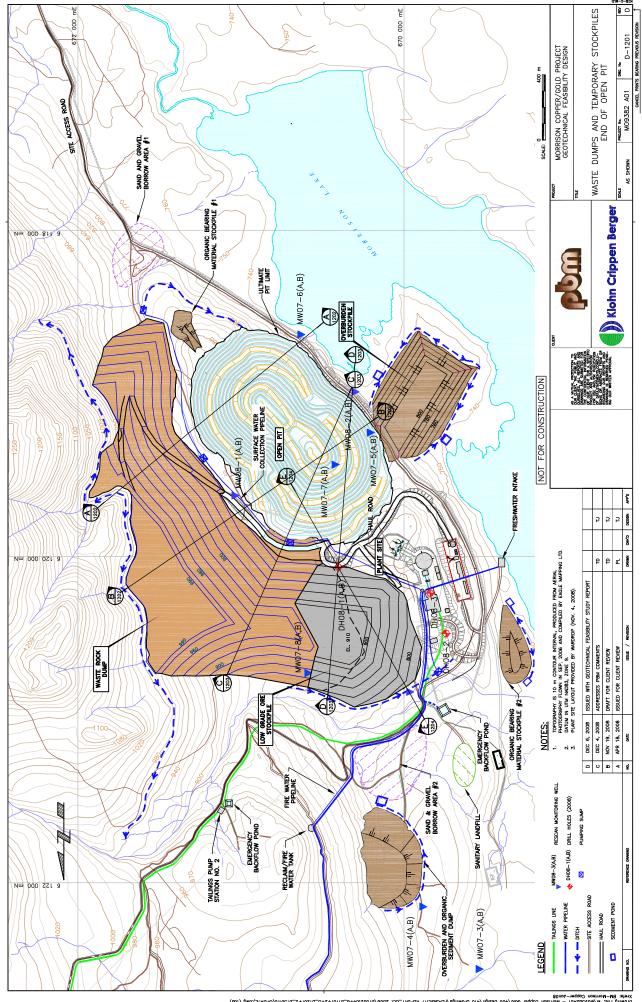

## **DRAWINGS**

| D-1001 | Site Location Plan                                                      |
|--------|-------------------------------------------------------------------------|
| D-1002 | General Site Arrangement                                                |
| D-1003 | Site Investigation Plan                                                 |
| D-1005 | Geologic Sections – Section A - Main Dam – Sheet 1 of 3                 |
| D-1006 | Geologic Sections – Section B - North Dam – Sheet 2 of 3                |
| D-1007 | Geologic Sections – Section C, D and E – Sheet 3 of 3                   |
| D-1008 | Surface Water Catchments                                                |
| D-1009 | Terrain and Geomorphology Map                                           |
| D-1101 | Tailings Storage Facility – Starter Dam - Plan                          |
| D-1102 | Tailings Storage Facility – Ultimate Dam - Plan                         |
| D-1103 | Tailings Storage Facility – Ultimate Dam Sections – Main Dam            |
| D-1104 | Tailings Storage Facility – Ultimate Dam Sections – North and West Dams |
| D-1105 | Tailings Storage Facility - Closure Plan                                |
| D-1201 | Waste Dumps and Temporary Stockpiles – End of Open Pit                  |
| D-1202 | Waste Dumps and Temporary Stockpiles - Cross-Sections A and B           |
| D-1203 | Waste Dumps and Temporary Stockpiles - Cross-Sections C and D           |
| D-1204 | Waste Dumps and Temporary Stockpiles – Cross-Section E                  |
| D-1205 | Waste Dumps and Temporary Stockpiles - Closure Plan                     |
| D-1206 | Waste Dumps and Temporary Stockpiles – Diversion Ditch Profile          |
| D-1401 | Main Dam Access Road - Plan, Profile and Section                        |
| D-1402 | Reclaim Pipeline Access Road – Plan Profile and Section                 |