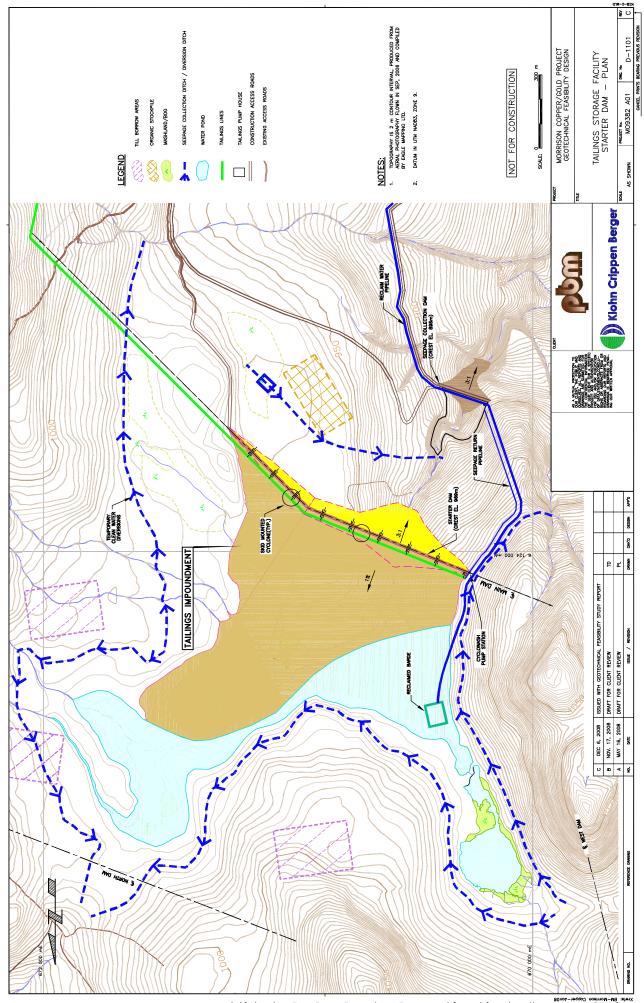

## **DRAWINGS**

| D-1001 | Site Location Plan                                                      |
|--------|-------------------------------------------------------------------------|
| D-1002 | General Site Arrangement                                                |
| D-1003 | Site Investigation Plan                                                 |
| D-1005 | Geologic Sections – Section A - Main Dam – Sheet 1 of 3                 |
| D-1006 | Geologic Sections – Section B - North Dam – Sheet 2 of 3                |
| D-1007 | Geologic Sections – Section C, D and E – Sheet 3 of 3                   |
| D-1008 | Surface Water Catchments                                                |
| D-1009 | Terrain and Geomorphology Map                                           |
| D-1101 | Tailings Storage Facility – Starter Dam - Plan                          |
| D-1102 | Tailings Storage Facility – Ultimate Dam - Plan                         |
| D-1103 | Tailings Storage Facility – Ultimate Dam Sections – Main Dam            |
| D-1104 | Tailings Storage Facility – Ultimate Dam Sections – North and West Dams |
| D-1105 | Tailings Storage Facility - Closure Plan                                |
| D-1201 | Waste Dumps and Temporary Stockpiles – End of Open Pit                  |
| D-1202 | Waste Dumps and Temporary Stockpiles - Cross-Sections A and B           |
| D-1203 | Waste Dumps and Temporary Stockpiles - Cross-Sections C and D           |
| D-1204 | Waste Dumps and Temporary Stockpiles – Cross-Section E                  |
| D-1205 | Waste Dumps and Temporary Stockpiles - Closure Plan                     |
| D-1206 | Waste Dumps and Temporary Stockpiles – Diversion Ditch Profile          |
| D-1401 | Main Dam Access Road - Plan, Profile and Section                        |
| D-1402 | Reclaim Pipeline Access Road – Plan Profile and Section                 |