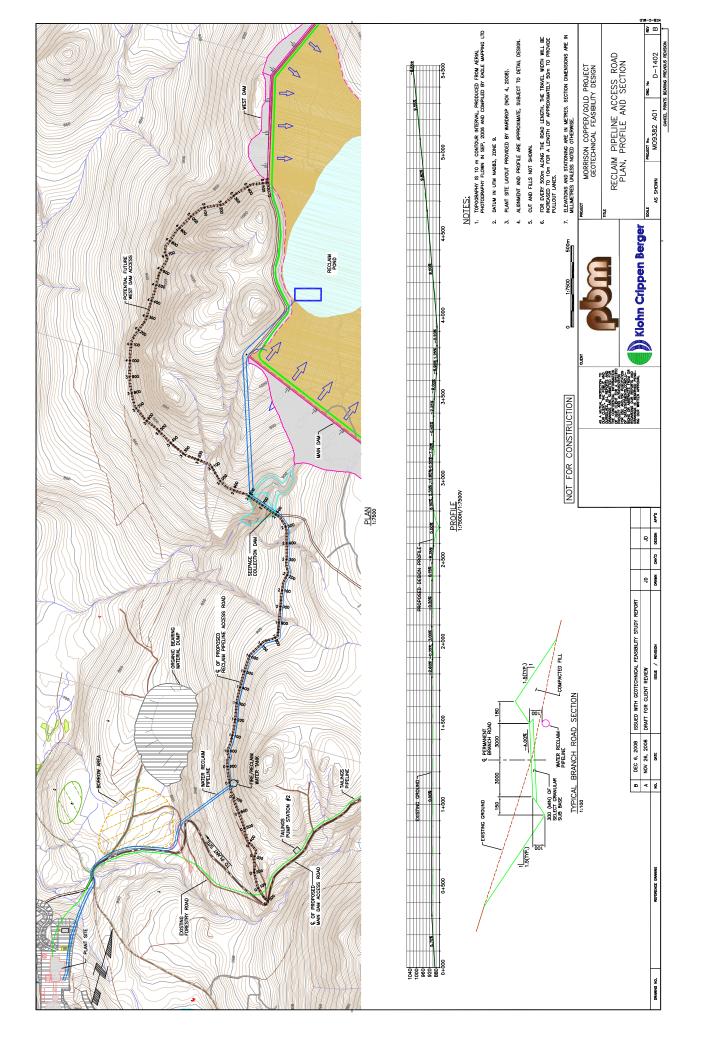

## **DRAWINGS**

| D-1001 | Site Location Plan                                                      |
|--------|-------------------------------------------------------------------------|
| D-1002 | General Site Arrangement                                                |
| D-1003 | Site Investigation Plan                                                 |
| D-1005 | Geologic Sections – Section A - Main Dam – Sheet 1 of 3                 |
| D-1006 | Geologic Sections – Section B - North Dam – Sheet 2 of 3                |
| D-1007 | Geologic Sections – Section C, D and E – Sheet 3 of 3                   |
| D-1008 | Surface Water Catchments                                                |
| D-1009 | Terrain and Geomorphology Map                                           |
| D-1101 | Tailings Storage Facility – Starter Dam - Plan                          |
| D-1102 | Tailings Storage Facility – Ultimate Dam - Plan                         |
| D-1103 | Tailings Storage Facility – Ultimate Dam Sections – Main Dam            |
| D-1104 | Tailings Storage Facility – Ultimate Dam Sections – North and West Dams |
| D-1105 | Tailings Storage Facility - Closure Plan                                |
| D-1201 | Waste Dumps and Temporary Stockpiles – End of Open Pit                  |
| D-1202 | Waste Dumps and Temporary Stockpiles - Cross-Sections A and B           |
| D-1203 | Waste Dumps and Temporary Stockpiles - Cross-Sections C and D           |
| D-1204 | Waste Dumps and Temporary Stockpiles – Cross-Section E                  |
| D-1205 | Waste Dumps and Temporary Stockpiles - Closure Plan                     |
| D-1206 | Waste Dumps and Temporary Stockpiles – Diversion Ditch Profile          |
| D-1401 | Main Dam Access Road - Plan, Profile and Section                        |
| D-1402 | Reclaim Pipeline Access Road – Plan Profile and Section                 |