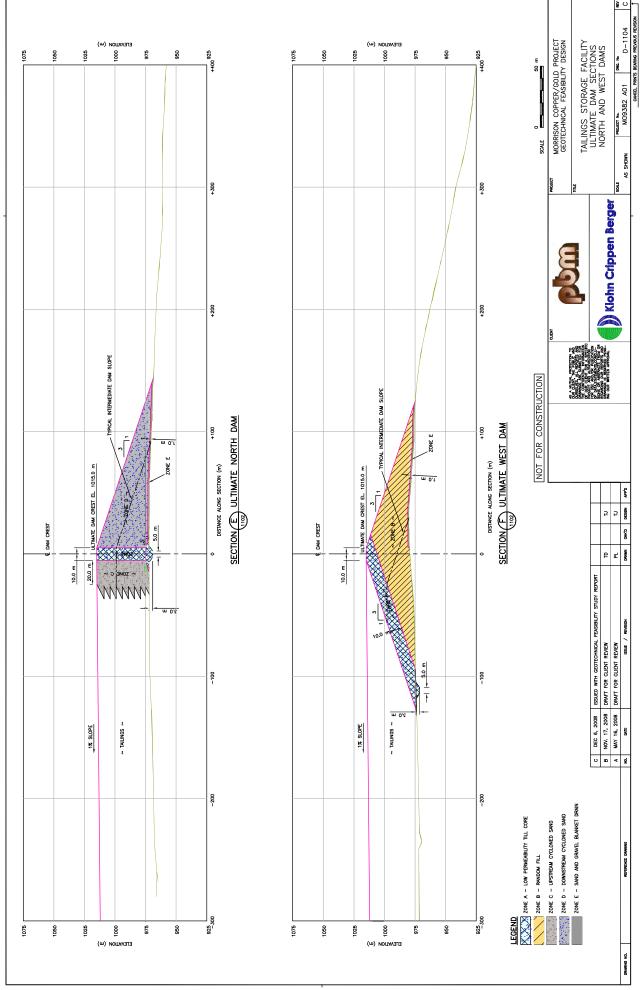

## **DRAWINGS**

| D-1001 | Site Location Plan                                                      |
|--------|-------------------------------------------------------------------------|
| D-1002 | General Site Arrangement                                                |
| D-1003 | Site Investigation Plan                                                 |
| D-1005 | Geologic Sections – Section A - Main Dam – Sheet 1 of 3                 |
| D-1006 | Geologic Sections – Section B - North Dam – Sheet 2 of 3                |
| D-1007 | Geologic Sections – Section C, D and E – Sheet 3 of 3                   |
| D-1008 | Surface Water Catchments                                                |
| D-1009 | Terrain and Geomorphology Map                                           |
| D-1101 | Tailings Storage Facility – Starter Dam - Plan                          |
| D-1102 | Tailings Storage Facility – Ultimate Dam - Plan                         |
| D-1103 | Tailings Storage Facility – Ultimate Dam Sections – Main Dam            |
| D-1104 | Tailings Storage Facility – Ultimate Dam Sections – North and West Dams |
| D-1105 | Tailings Storage Facility - Closure Plan                                |
| D-1201 | Waste Dumps and Temporary Stockpiles – End of Open Pit                  |
| D-1202 | Waste Dumps and Temporary Stockpiles - Cross-Sections A and B           |
| D-1203 | Waste Dumps and Temporary Stockpiles - Cross-Sections C and D           |
| D-1204 | Waste Dumps and Temporary Stockpiles – Cross-Section E                  |
| D-1205 | Waste Dumps and Temporary Stockpiles - Closure Plan                     |
| D-1206 | Waste Dumps and Temporary Stockpiles – Diversion Ditch Profile          |
| D-1401 | Main Dam Access Road - Plan, Profile and Section                        |
| D-1402 | Reclaim Pipeline Access Road – Plan Profile and Section                 |