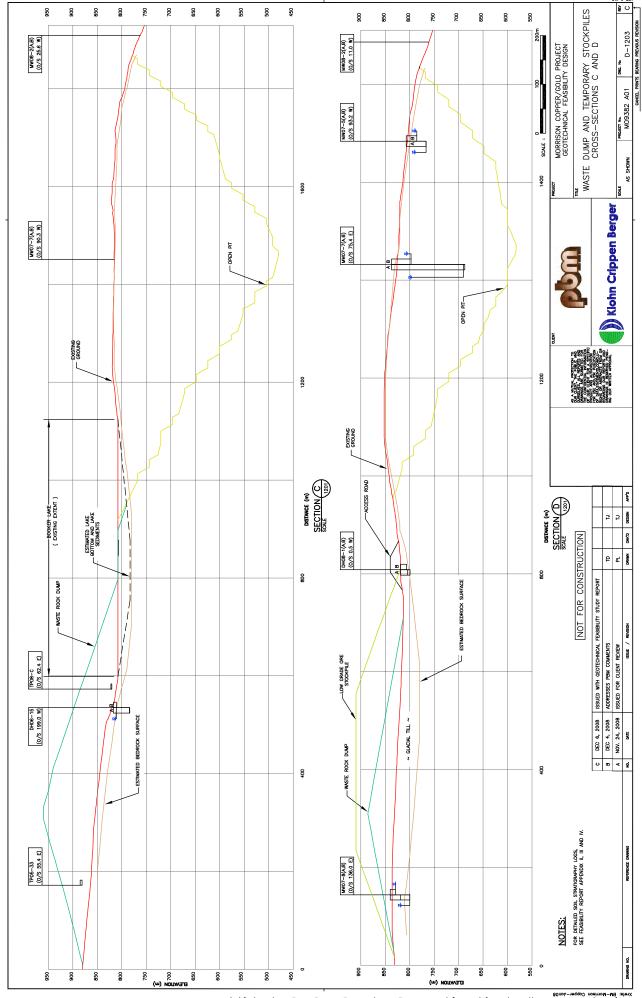

## **DRAWINGS**

| D-1001 | Site Location Plan                                                      |
|--------|-------------------------------------------------------------------------|
| D-1002 | General Site Arrangement                                                |
| D-1003 | Site Investigation Plan                                                 |
| D-1005 | Geologic Sections – Section A - Main Dam – Sheet 1 of 3                 |
| D-1006 | Geologic Sections – Section B - North Dam – Sheet 2 of 3                |
| D-1007 | Geologic Sections – Section C, D and E – Sheet 3 of 3                   |
| D-1008 | Surface Water Catchments                                                |
| D-1009 | Terrain and Geomorphology Map                                           |
| D-1101 | Tailings Storage Facility – Starter Dam - Plan                          |
| D-1102 | Tailings Storage Facility – Ultimate Dam - Plan                         |
| D-1103 | Tailings Storage Facility – Ultimate Dam Sections – Main Dam            |
| D-1104 | Tailings Storage Facility – Ultimate Dam Sections – North and West Dams |
| D-1105 | Tailings Storage Facility - Closure Plan                                |
| D-1201 | Waste Dumps and Temporary Stockpiles – End of Open Pit                  |
| D-1202 | Waste Dumps and Temporary Stockpiles - Cross-Sections A and B           |
| D-1203 | Waste Dumps and Temporary Stockpiles - Cross-Sections C and D           |
| D-1204 | Waste Dumps and Temporary Stockpiles – Cross-Section E                  |
| D-1205 | Waste Dumps and Temporary Stockpiles - Closure Plan                     |
| D-1206 | Waste Dumps and Temporary Stockpiles – Diversion Ditch Profile          |
| D-1401 | Main Dam Access Road - Plan, Profile and Section                        |
| D-1402 | Reclaim Pipeline Access Road – Plan Profile and Section                 |