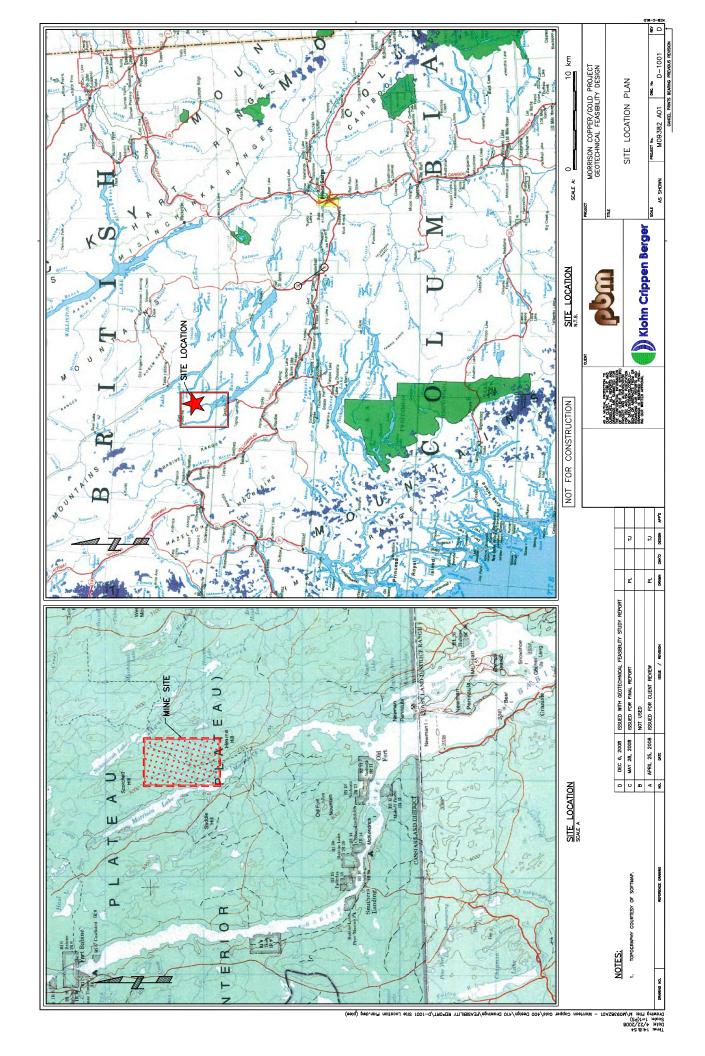

## **DRAWINGS**

| D-1001 | Site Location Plan                                                      |
|--------|-------------------------------------------------------------------------|
| D-1002 | General Site Arrangement                                                |
| D-1003 | Site Investigation Plan                                                 |
| D-1005 | Geologic Sections – Section A - Main Dam – Sheet 1 of 3                 |
| D-1006 | Geologic Sections – Section B - North Dam – Sheet 2 of 3                |
| D-1007 | Geologic Sections – Section C, D and E – Sheet 3 of 3                   |
| D-1008 | Surface Water Catchments                                                |
| D-1009 | Terrain and Geomorphology Map                                           |
| D-1101 | Tailings Storage Facility – Starter Dam - Plan                          |
| D-1102 | Tailings Storage Facility – Ultimate Dam - Plan                         |
| D-1103 | Tailings Storage Facility – Ultimate Dam Sections – Main Dam            |
| D-1104 | Tailings Storage Facility – Ultimate Dam Sections – North and West Dams |
| D-1105 | Tailings Storage Facility - Closure Plan                                |
| D-1201 | Waste Dumps and Temporary Stockpiles – End of Open Pit                  |
| D-1202 | Waste Dumps and Temporary Stockpiles - Cross-Sections A and B           |
| D-1203 | Waste Dumps and Temporary Stockpiles - Cross-Sections C and D           |
| D-1204 | Waste Dumps and Temporary Stockpiles – Cross-Section E                  |
| D-1205 | Waste Dumps and Temporary Stockpiles - Closure Plan                     |
| D-1206 | Waste Dumps and Temporary Stockpiles – Diversion Ditch Profile          |
| D-1401 | Main Dam Access Road - Plan, Profile and Section                        |
| D-1402 | Reclaim Pipeline Access Road – Plan Profile and Section                 |