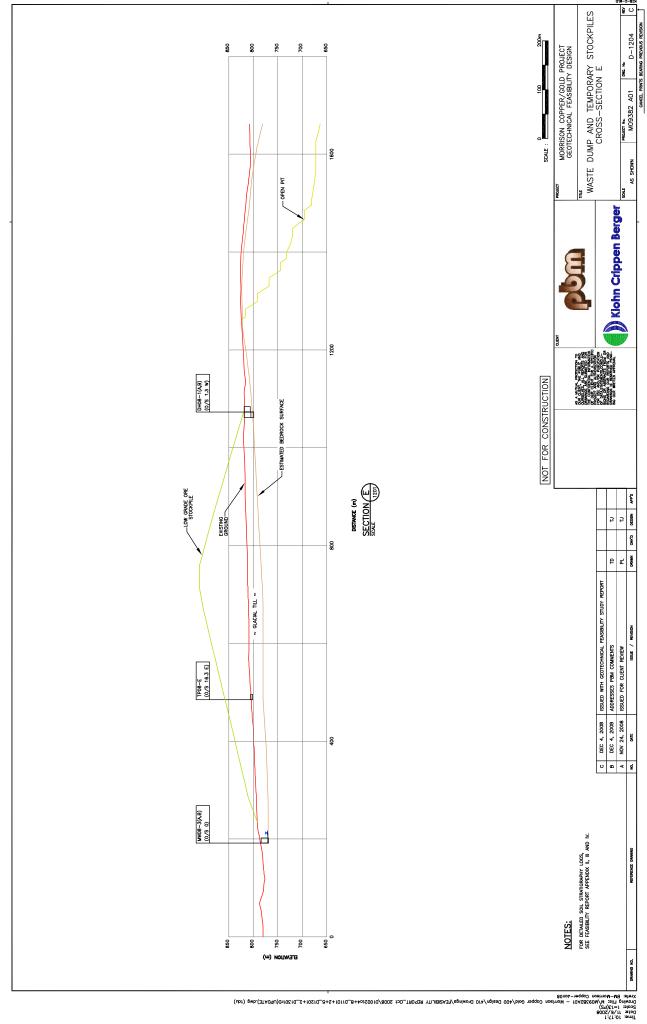

## **DRAWINGS**

| D-1001 | Site Location Plan                                                      |
|--------|-------------------------------------------------------------------------|
| D-1002 | General Site Arrangement                                                |
| D-1003 | Site Investigation Plan                                                 |
| D-1005 | Geologic Sections – Section A - Main Dam – Sheet 1 of 3                 |
| D-1006 | Geologic Sections – Section B - North Dam – Sheet 2 of 3                |
| D-1007 | Geologic Sections – Section C, D and E – Sheet 3 of 3                   |
| D-1008 | Surface Water Catchments                                                |
| D-1009 | Terrain and Geomorphology Map                                           |
| D-1101 | Tailings Storage Facility – Starter Dam - Plan                          |
| D-1102 | Tailings Storage Facility – Ultimate Dam - Plan                         |
| D-1103 | Tailings Storage Facility – Ultimate Dam Sections – Main Dam            |
| D-1104 | Tailings Storage Facility – Ultimate Dam Sections – North and West Dams |
| D-1105 | Tailings Storage Facility - Closure Plan                                |
| D-1201 | Waste Dumps and Temporary Stockpiles – End of Open Pit                  |
| D-1202 | Waste Dumps and Temporary Stockpiles - Cross-Sections A and B           |
| D-1203 | Waste Dumps and Temporary Stockpiles - Cross-Sections C and D           |
| D-1204 | Waste Dumps and Temporary Stockpiles – Cross-Section E                  |
| D-1205 | Waste Dumps and Temporary Stockpiles - Closure Plan                     |
| D-1206 | Waste Dumps and Temporary Stockpiles – Diversion Ditch Profile          |
| D-1401 | Main Dam Access Road - Plan, Profile and Section                        |
| D-1402 | Reclaim Pipeline Access Road – Plan Profile and Section                 |