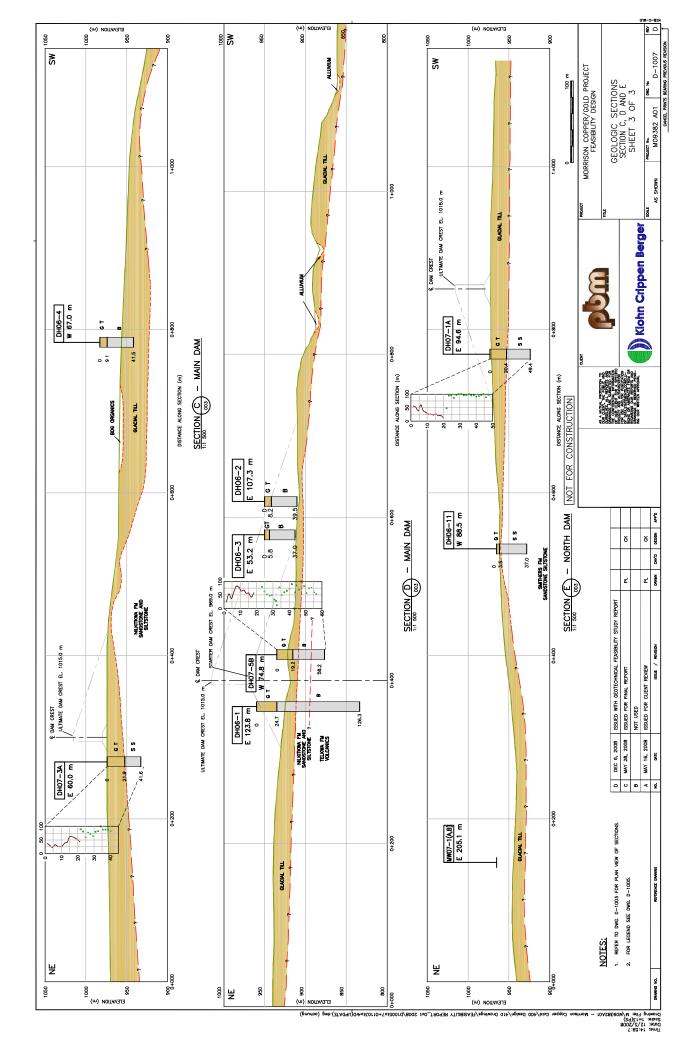

## **DRAWINGS**

| D-1001 | Site Location Plan                                                      |
|--------|-------------------------------------------------------------------------|
| D-1002 | General Site Arrangement                                                |
| D-1003 | Site Investigation Plan                                                 |
| D-1005 | Geologic Sections – Section A - Main Dam – Sheet 1 of 3                 |
| D-1006 | Geologic Sections – Section B - North Dam – Sheet 2 of 3                |
| D-1007 | Geologic Sections – Section C, D and E – Sheet 3 of 3                   |
| D-1008 | Surface Water Catchments                                                |
| D-1009 | Terrain and Geomorphology Map                                           |
| D-1101 | Tailings Storage Facility – Starter Dam - Plan                          |
| D-1102 | Tailings Storage Facility – Ultimate Dam - Plan                         |
| D-1103 | Tailings Storage Facility – Ultimate Dam Sections – Main Dam            |
| D-1104 | Tailings Storage Facility – Ultimate Dam Sections – North and West Dams |
| D-1105 | Tailings Storage Facility - Closure Plan                                |
| D-1201 | Waste Dumps and Temporary Stockpiles – End of Open Pit                  |
| D-1202 | Waste Dumps and Temporary Stockpiles - Cross-Sections A and B           |
| D-1203 | Waste Dumps and Temporary Stockpiles - Cross-Sections C and D           |
| D-1204 | Waste Dumps and Temporary Stockpiles – Cross-Section E                  |
| D-1205 | Waste Dumps and Temporary Stockpiles - Closure Plan                     |
| D-1206 | Waste Dumps and Temporary Stockpiles – Diversion Ditch Profile          |
| D-1401 | Main Dam Access Road - Plan, Profile and Section                        |
| D-1402 | Reclaim Pipeline Access Road – Plan Profile and Section                 |