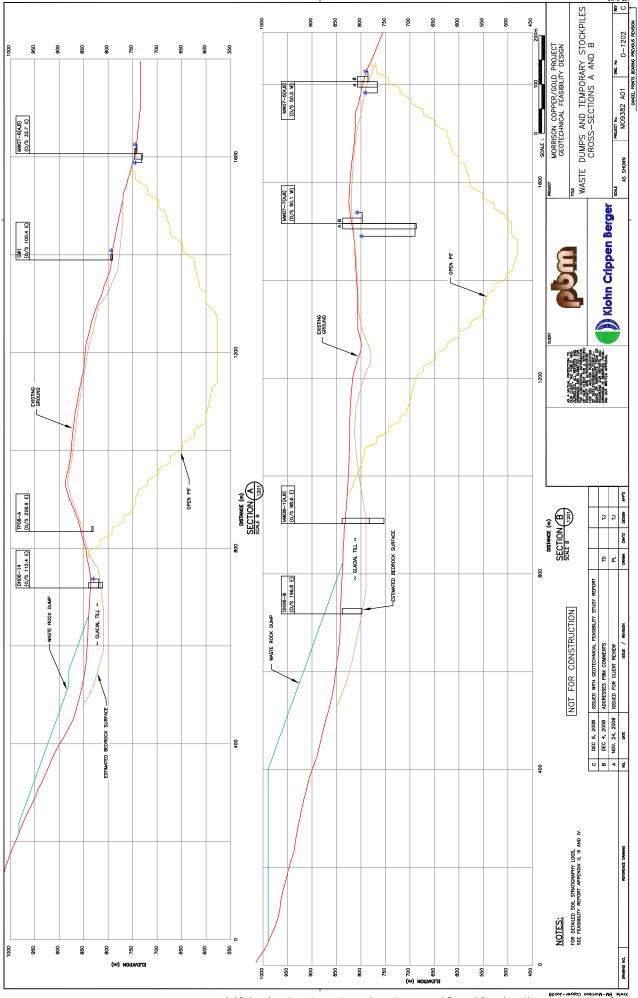

## **DRAWINGS**

| D-1001 | Site Location Plan                                                      |
|--------|-------------------------------------------------------------------------|
| D-1002 | General Site Arrangement                                                |
| D-1003 | Site Investigation Plan                                                 |
| D-1005 | Geologic Sections – Section A - Main Dam – Sheet 1 of 3                 |
| D-1006 | Geologic Sections – Section B - North Dam – Sheet 2 of 3                |
| D-1007 | Geologic Sections – Section C, D and E – Sheet 3 of 3                   |
| D-1008 | Surface Water Catchments                                                |
| D-1009 | Terrain and Geomorphology Map                                           |
| D-1101 | Tailings Storage Facility – Starter Dam - Plan                          |
| D-1102 | Tailings Storage Facility – Ultimate Dam - Plan                         |
| D-1103 | Tailings Storage Facility – Ultimate Dam Sections – Main Dam            |
| D-1104 | Tailings Storage Facility – Ultimate Dam Sections – North and West Dams |
| D-1105 | Tailings Storage Facility - Closure Plan                                |
| D-1201 | Waste Dumps and Temporary Stockpiles – End of Open Pit                  |
| D-1202 | Waste Dumps and Temporary Stockpiles - Cross-Sections A and B           |
| D-1203 | Waste Dumps and Temporary Stockpiles - Cross-Sections C and D           |
| D-1204 | Waste Dumps and Temporary Stockpiles – Cross-Section E                  |
| D-1205 | Waste Dumps and Temporary Stockpiles - Closure Plan                     |
| D-1206 | Waste Dumps and Temporary Stockpiles – Diversion Ditch Profile          |
| D-1401 | Main Dam Access Road - Plan, Profile and Section                        |
| D-1402 | Reclaim Pipeline Access Road – Plan Profile and Section                 |