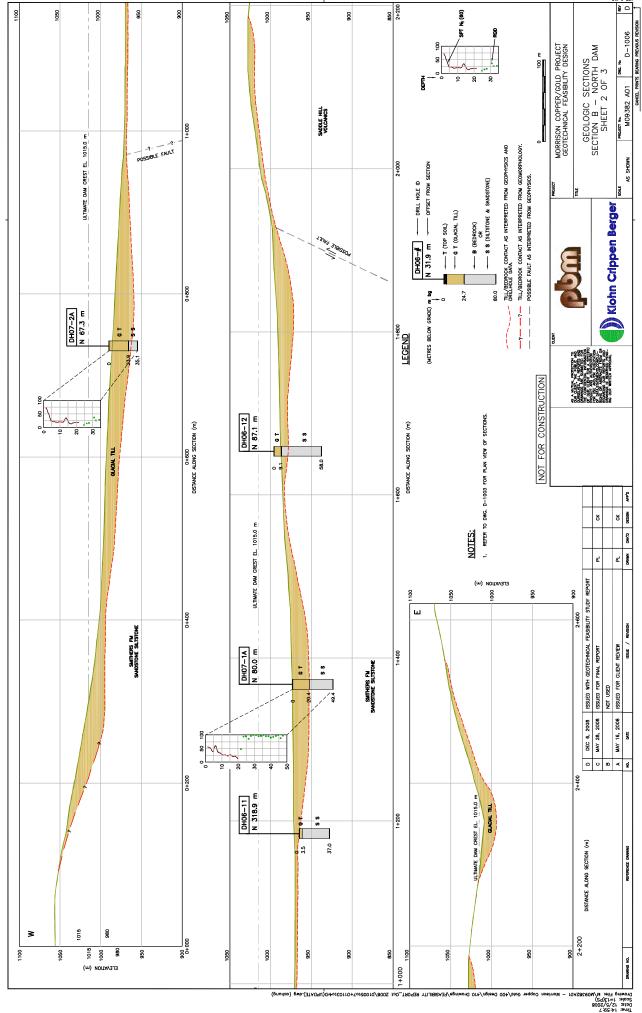

## **DRAWINGS**

| D-1001 | Site Location Plan                                                      |
|--------|-------------------------------------------------------------------------|
| D-1002 | General Site Arrangement                                                |
| D-1003 | Site Investigation Plan                                                 |
| D-1005 | Geologic Sections – Section A - Main Dam – Sheet 1 of 3                 |
| D-1006 | Geologic Sections – Section B - North Dam – Sheet 2 of 3                |
| D-1007 | Geologic Sections – Section C, D and E – Sheet 3 of 3                   |
| D-1008 | Surface Water Catchments                                                |
| D-1009 | Terrain and Geomorphology Map                                           |
| D-1101 | Tailings Storage Facility – Starter Dam - Plan                          |
| D-1102 | Tailings Storage Facility – Ultimate Dam - Plan                         |
| D-1103 | Tailings Storage Facility – Ultimate Dam Sections – Main Dam            |
| D-1104 | Tailings Storage Facility – Ultimate Dam Sections – North and West Dams |
| D-1105 | Tailings Storage Facility - Closure Plan                                |
| D-1201 | Waste Dumps and Temporary Stockpiles – End of Open Pit                  |
| D-1202 | Waste Dumps and Temporary Stockpiles - Cross-Sections A and B           |
| D-1203 | Waste Dumps and Temporary Stockpiles - Cross-Sections C and D           |
| D-1204 | Waste Dumps and Temporary Stockpiles – Cross-Section E                  |
| D-1205 | Waste Dumps and Temporary Stockpiles - Closure Plan                     |
| D-1206 | Waste Dumps and Temporary Stockpiles – Diversion Ditch Profile          |
| D-1401 | Main Dam Access Road - Plan, Profile and Section                        |
| D-1402 | Reclaim Pipeline Access Road – Plan Profile and Section                 |