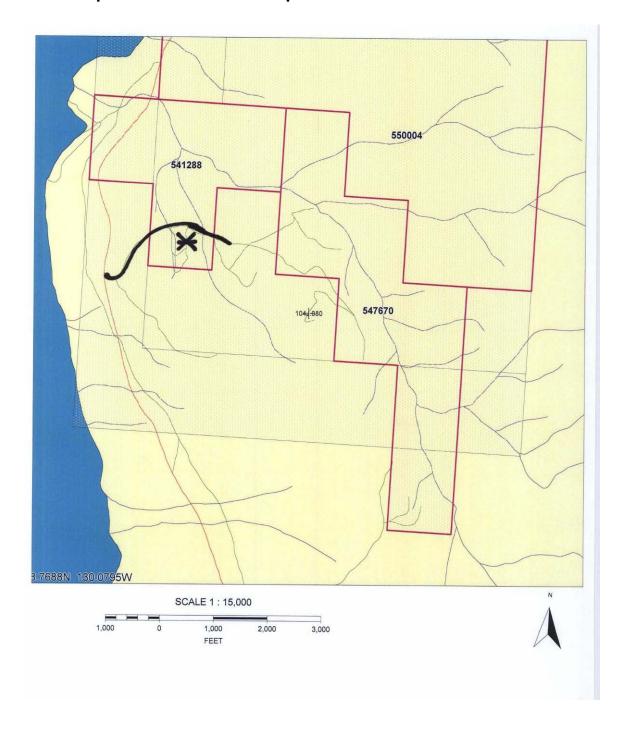

quantities of low grade, in-situ nephrite jade was evident. The up-trust of exposed jade is surrounded by serpentine and fractured with asbestos. The jade was badly splintered, and was bluish green in color.

### 3. Author's and staff qualifications

Gary Critchley 1997 - 2009

Senior Accountant - Thompson Creek Mining

Exploration, Jade Cutting - Jade City / King Mountain / Princess Jade Mines - 02-06

President (owner) of Dynasty Jade

Robyn Bunns 1999-2009

Exploration, Jade Cutting - Jade City / King Mountain Jade / Princess Jade Mines

Donald Bunns ???-2009

Exploration, Jade Cutting - Jade City

# Maps

## 1. Map Provincial



# 2. Map Dease Lake



# 3. Map 1:50,000 Scale Claims



# 4. Map: Google Earth



# 5. Map: Scale 1:30,000



# 6. Map: Road Work and Sample Collection Area



# 7. Map: Creek Exploration area



### **Pictures**

### 1. Photos: Placer Boulders



## 2. Photos: Placer Boulders



# 3. Photos: Attempting to Polish



### **Other Documents**

### 1. Statement of Costs

| 19. Expense(s): (complete either hourly rate or daily rate) | Total<br>Hours OR<br># of days      |          |     | aily<br>Rate | Total(s)<br>(\$) |
|-------------------------------------------------------------|-------------------------------------|----------|-----|--------------|------------------|
| Labour cost: (specify type) Robin                           | 9                                   |          | 350 |              | 3,750            |
| Donnie                                                      | 2                                   |          | 300 |