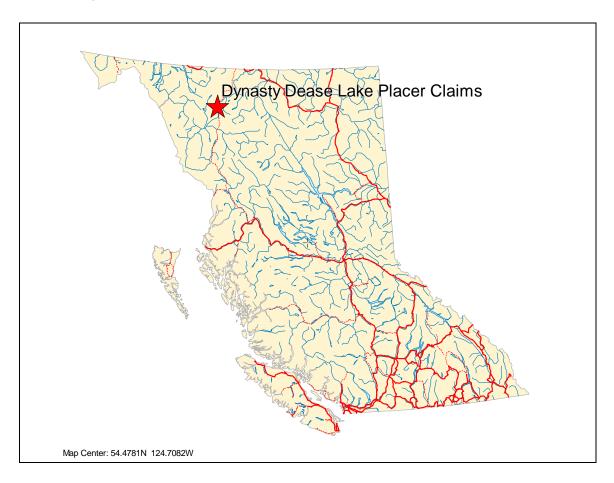

## 1. Map Provincial

### General geographic and physiographic position of the claims

The claims are located on the north east side of Dease Lake. Access to the claims is via an old overgrown road starting at Highway 37 at the north end of Dease Lake, about 10 kilo-meters north of the town of Dease Lake