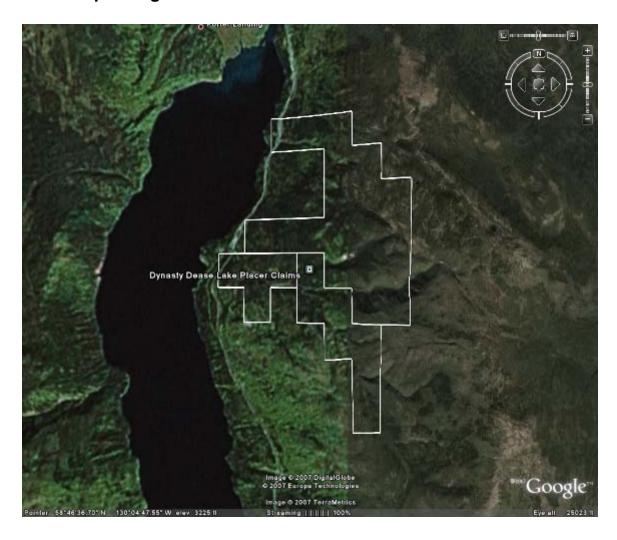

sampling will be necessary

Preliminary investigation, also discovered, that quantities of low grade, in-situ nephrite jade was evident. The up-trust of exposed jade is surrounded by serpentine and fractured with asbestos. The jade was badly splintered, and was bluish green in color.

### 3. Author's and staff qualifications

Gary Critchley 1997 - 2009

Senior Accountant - Thompson Creek Mining

Exploration, Jade Cutting - Jade City / King Mountain / Princess Jade Mines - 02-06

President (owner) of Dynasty Jade

Robyn Bunns 1999-2009

Exploration, Jade Cutting - Jade City / King Mountain Jade / Princess Jade Mines

Donald Bunns ???-2009

Exploration, Jade Cutting - Jade City

# Maps

## 1. Map Provincial



# 2. Map Dease Lake



# 3. Map 1:50,000 Scale Claims



# 4. Map: Google Earth



# 5. Map: Scale 1:30,000



# 6. Map: Road Work and Sample Collection Area



# 7. Map: Creek Exploration area



### **Pictures**

### 1. Photos: Placer Boulders



## 2. Photos: Placer Boulders



# 3. Photos: Attempting to Polish



### **Other Documents**

### 1. Statement of Costs

| 19. Expense(s): (complete either hourly rate or daily rate) | Total<br>Hours OR<br># of days      |          |     | aily<br>Rate | Total(s)<br>(\$) |
|-------------------------------------------------------------|-------------------------------------|----------|-----|--------------|------------------|
| Labour cost: (specify type) Robin                           | 9                                   |          | 350 |              | 3,750            |
| Donnie