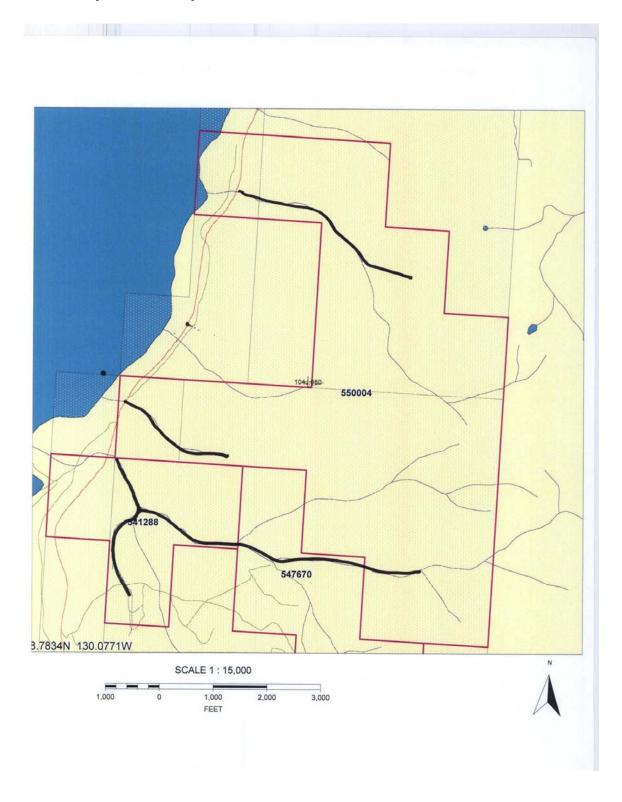

hrite jade was evident. The up-trust of exposed jade is surrounded by serpentine and fractured with asbestos. The jade was badly splintered, and was bluish green in color.

### 3. Author's and staff qualifications

Gary Critchley 1997 - 2009

Senior Accountant - Thompson Creek Mining

Exploration, Jade Cutting - Jade City / King Mountain / Princess Jade Mines - 02-06

President (owner) of Dynasty Jade

Robyn Bunns 1999-2009

Exploration, Jade Cutting - Jade City / King Mountain Jade / Princess Jade Mines

Donald Bunns ???-2009

Exploration, Jade Cutting - Jade City

# Maps

## 1. Map Provincial



# 2. Map Dease Lake



# 3. Map 1:50,000 Scale Claims



# 4. Map: Google Earth



# 5. Map: Scale 1:30,000



# 6. Map: Road Work and Sample Collection Area



# 7. Map: Creek Exploration area



### **Pictures**

### 1. Photos: Placer Boulders



## 2. Photos: Placer Boulders



# 3. Photos: Attempting to Polish



### **Other Documents**

### 1. Statement of Costs

| 19. Expense(s): (complete either hourly rate or daily rate) | Total<br>Hours OR<br># of days      |          |     | aily<br>Rate | Total(s)<br>(\$) |
|-------------------------------------------------------------|-------------------------------------|----------|-----|--------------|------------------|
| Labour cost: (specify type) Robin                           | 9                                   |          | 350 |              | 3,750            |
| Donnie                                                      | 2                                   |          | 300 |              | 600              |
|