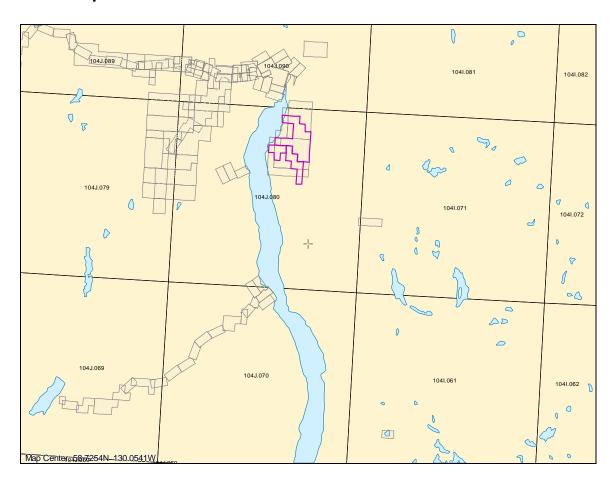

# 3. Map 1:50,000 Scale Claims

### General geographic and physiographic position of the claims

The claims are located on the north east side of Dease Lake. Access to the claims is via an old overgrown road starting at Highway 37 at the north end of Dease Lake, about 10 kilo-meters north of the town of Dease Lake