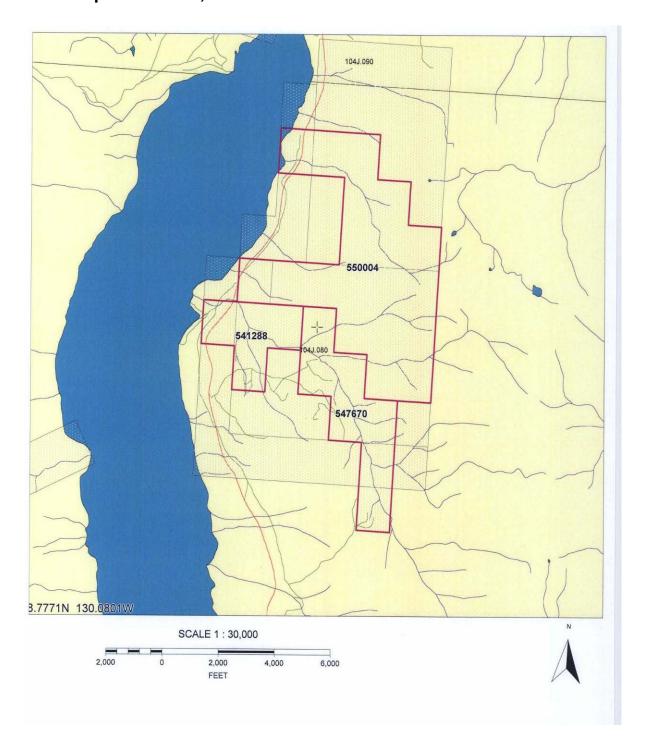

Preliminary investigation, also discovered, that quantities of low grade, in-situ nephrite jade was evident. The up-trust of exposed jade is surrounded by serpentine and fractured with asbestos. The jade was badly splintered, and was bluish green in color.

### 3. Author's and staff qualifications

Gary Critchley 1997 - 2009

Senior Accountant - Thompson Creek Mining

Exploration, Jade Cutting - Jade City / King Mountain / Princess Jade Mines - 02-06

President (owner) of Dynasty Jade

Robyn Bunns 1999-2009

Exploration, Jade Cutting - Jade City / King Mountain Jade / Princess Jade Mines

Donald Bunns ???-2009

Exploration, Jade Cutting - Jade City

# Maps

## 1. Map Provincial



# 2. Map Dease Lake



# 3. Map 1:50,000 Scale Claims



# 4. Map: Google Earth



# 5. Map: Scale 1:30,000



# 6. Map: Road Work and Sample Collection Area



# 7. Map: Creek Exploration area



### **Pictures**

### 1. Photos: Placer Boulders



## 2. Photos: Placer Boulders



# 3. Photos: Attempting to Polish



### **Other Documents**

### 1. Statement of Costs

| 19. Expense(s): (complete either hourly rate or daily rate) | Total<br>Hours OR<br># of days      |          |     | aily<br>Rate | Total(s)<br>(\$) |
|-------------------------------------------------------------|-------------------------------------|----------|-----|--------------|------------------|
| Labour cost: (specify type) Robin                           | 9                                   |          | 350 |              | 3,750            |
| Donnie                                                      | 2