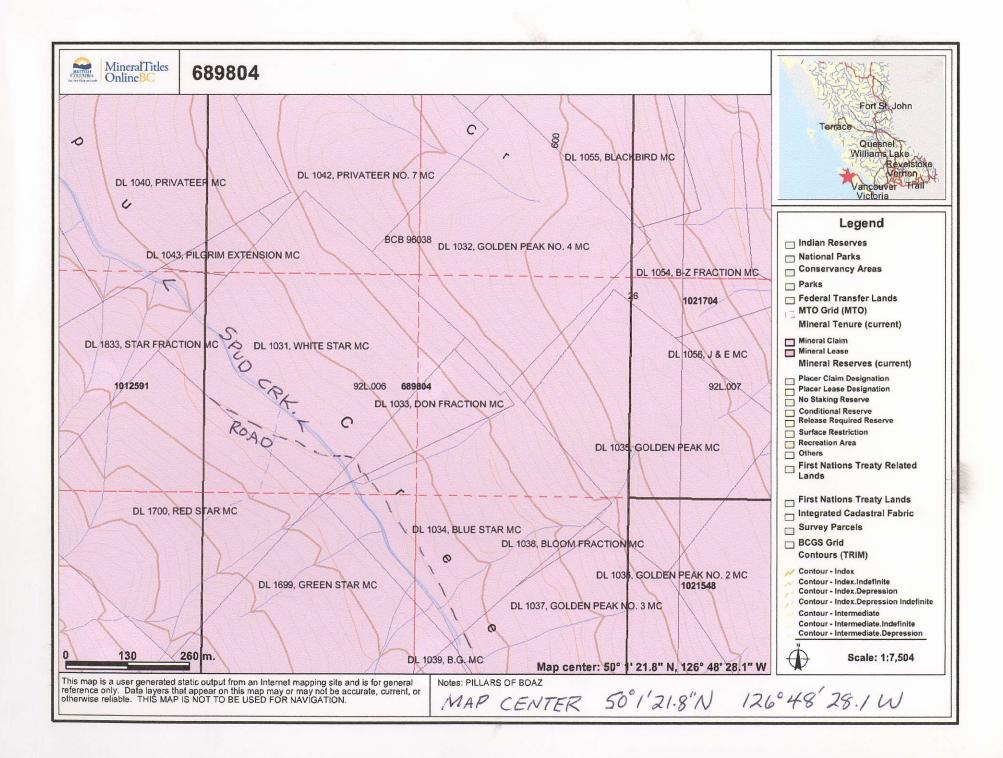

#### GPS co-ordinates of work site(s):

| SITE NUMBER | UTM ZONE | UTM X (Easting) | UTM Y (Northing) | LONGITUDE (deg°, min', sec'') | LATITUDE (deg°, min', sec'') |
|-------------|----------|-----------------|------------------|-------------------------------|------------------------------|
| 1           | 09       | 656,942         | 5543148          |                               |                              |
| 2           | 09       | 657,459         | 5542564          |                               |                              |
| 3           |          |                 |                  |                               |                              |
| 4           |          |                 |                  |                               |                              |
| 5           |          |                 |                  |                               |                              |