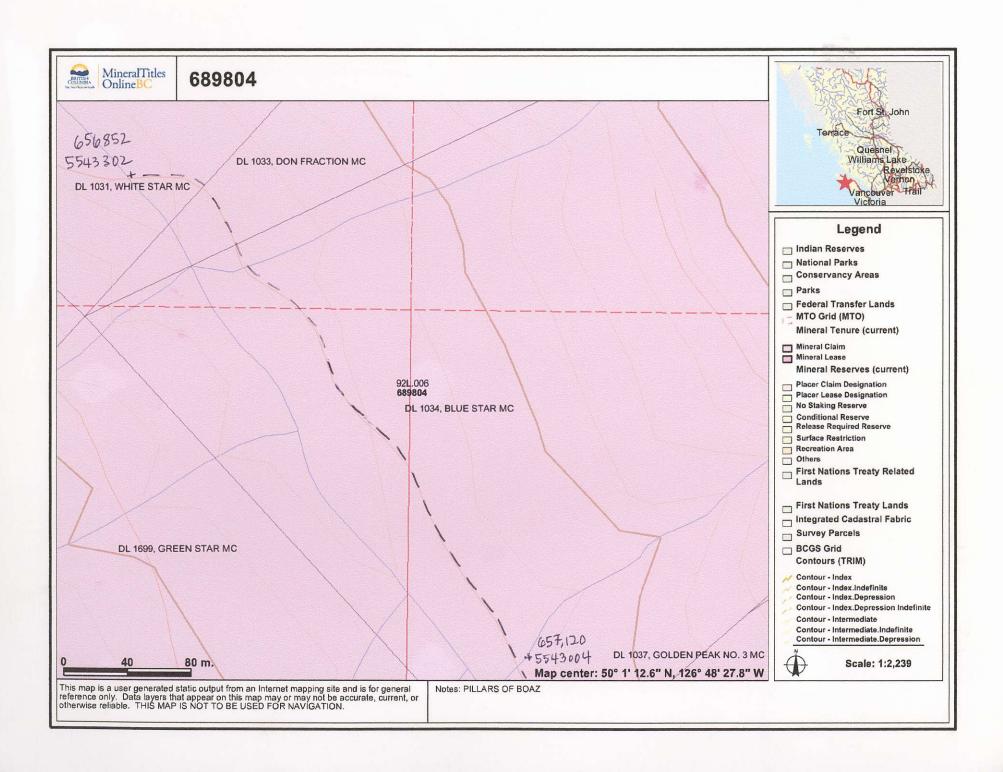

#### GPS co-ordinates of work site(s):

| SITE NUMBER | UTM ZONE | UTM X (Easting) | UTM Y (Northing) | LONGITUDE (deg°, min', sec'') | LATITUDE (deg°, min', sec'') |
|-------------|----------|-----------------|------------------|-------------------------------|------------------------------|
| 1           | 09       | 656,942         | 5543148          |                               |                              |
| 2           | 09       | 657,459         | 5542564          |                               |                              |
| 3           |          |                 |                  |                               |                              |
| 4           |          |                 |                  |                               |                              |
| 5           |          |                 |                  |                               |                              |