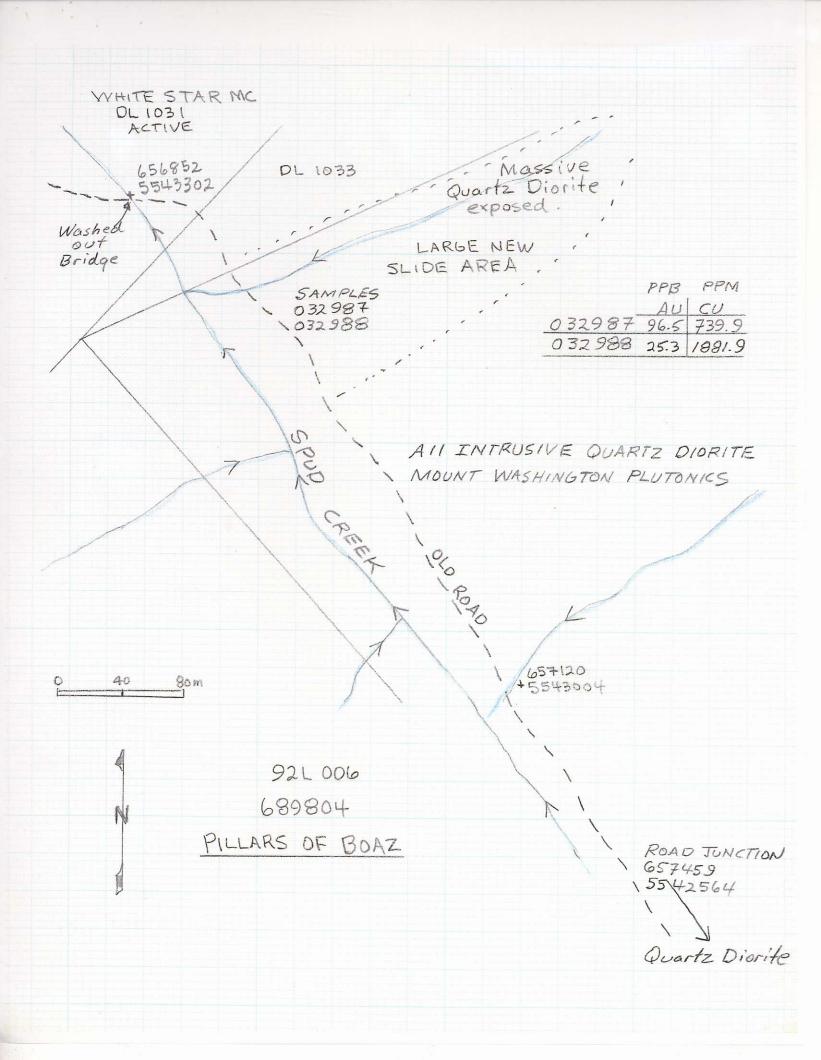

From Zeballos, take the main road East, turn right before the bridge over the Zeballos River. Follow this road on the South side of the river and take the first steep road to the south, up to the Pillars of Boaz

#### GPS co-ordinates of work site(s):

| SITE NUMBER | UTM ZONE | UTM X (Easting) | UTM Y (Northing) | LONGITUDE (deg°, min', sec'') | LATITUDE (deg°, min', sec'') |
|-------------|----------|-----------------|------------------|-------------------------------|------------------------------|
| 1           | 09       | 656,942         | 5543148          |                               |                              |
| 2           | 09       | 657,459         | 5542564          |                               |                              |
| 3           |          |                 |                  |                               |                              |
| 4           |          |                 |                  |                               |                              |
| 5           |          |                 |                  |                               |                              |