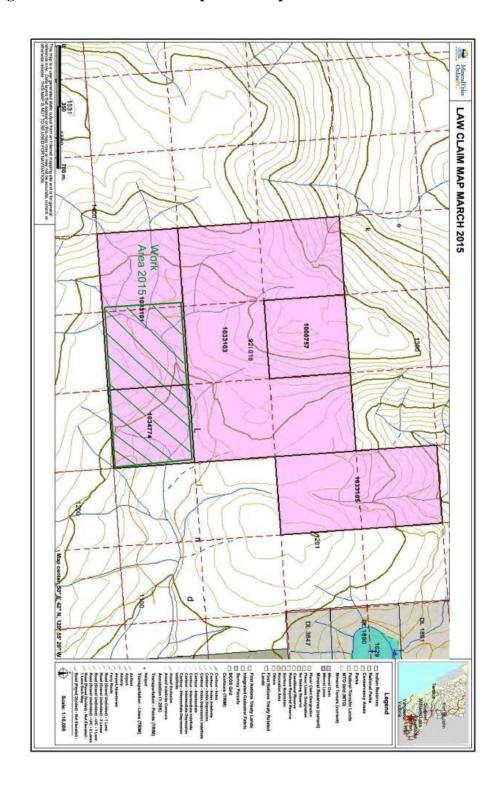

#### Ministry of Energy, Mines & Petroleum Resources Mining & Minerals Division BC Geological Survey

Assessment Report
Title Page and Summary

TYPE OF REPORT [type of survey(s)]: TECHNICAL - PROSPECTING TOTAL COST: 1873.59

| AUTHOR(S): KEN ELLERBECK                                                                                                             | SIGNATURE(S);                                               |
|--------------------------------------------------------------------------------------------------------------------------------------|-------------------------------------------------------------|
| NOTICE OF WORK PERMIT NUMBER(S)/DATE(S):                                                                                             | YEAR OF WORK: 2014                                          |
| STATEMENT OF WORK - CASH PAYMENTS EVENT NUMBER(S)/DATE(S): 5                                                                         | 5536798                                                     |
| PROPERTY NAME: LAW                                                                                                                   |                                                             |
| CLAIM NAME(S) (on which the work was done): 1033101 1034774 (was                                                                     | s 1033100)                                                  |
| COMMODITIES SOUGHT: Au Ag Cu Pb Zn                                                                                                   |                                                             |
| MINERAL INVENTORY MINFILE NUMBER(S), IF KNOWN: 092ISE148                                                                             |                                                             |
| MINING DIVISION: KAMLOOPS                                                                                                            | NTS/BCGS: 921.016                                           |
| CATITUDE: 50 ° 6 '22 " LONGITUDE: 120  OWNER(S):  1) KEN ELLERBECK                                                                   | o 55 '35 " (at centre of work)                              |
| WAILING ADDRESS: 255 WEST BATTLE STREET                                                                                              |                                                             |
| KAMLOOPS BC V2C 1G8                                                                                                                  |                                                             |
| OPERATOR(S) [who paid for the work]:  1) KEN ELLERBECK                                                                               | 2)                                                          |
| MAILING ADDRESS: 255 WEST BATTLE STREET                                                                                              |                                                             |
| KAMLOOPS BC V2C1G8                                                                                                                   |                                                             |
| PROPERTY GEOLOGY KEYWORDS (lithology, age, stratigraphy, structure, a underlain primarily by the Upper Cretaceous Kingsvale Group, a |                                                             |
| nterbedded volcanic breccia, tuff and sandstone. Triassic Nicola                                                                     | Group volcanic, volcaniclastic and sedimentary rocks and    |
| Lower Jurassic dioritic intrusions. Lenses of crystalline limestone                                                                  | host skarn development,                                     |
| minor magnetite, chalcopyrite- specular hematite widely spaced f                                                                     | fine fractures.diabase dyke strikes 040deg and dips 80deg W |
| REFERENCES TO PREVIOUS ASSESSMENT WORK AND ASSESSMENT RE                                                                             | EPORT NUMBERS: 092 SE148                                    |