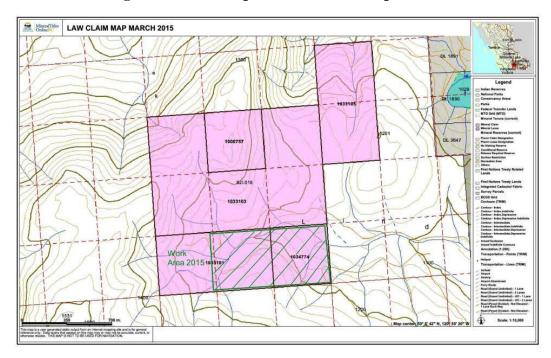

| AUTHOR(S): KEN ELLERBECK                                                                                                             | SIGNATURE(S);                                               |
|--------------------------------------------------------------------------------------------------------------------------------------|-------------------------------------------------------------|
| NOTICE OF WORK PERMIT NUMBER(S)/DATE(S):                                                                                             | YEAR OF WORK: 2014                                          |
| STATEMENT OF WORK - CASH PAYMENTS EVENT NUMBER(S)/DATE(S): 5                                                                         | 5536798                                                     |
| PROPERTY NAME: LAW                                                                                                                   |                                                             |
| CLAIM NAME(S) (on which the work was done): 1033101 1034774 (was                                                                     | s 1033100)                                                  |
| COMMODITIES SOUGHT: Au Ag Cu Pb Zn                                                                                                   |                                                             |
| MINERAL INVENTORY MINFILE NUMBER(S), IF KNOWN: 092ISE148                                                                             |                                                             |
| MINING DIVISION: KAMLOOPS                                                                                                            | NTS/BCGS: 921.016                                           |
| CATITUDE: 50 ° 6 '22 " LONGITUDE: 120  OWNER(S):  1) KEN ELLERBECK                                                                   | o 55 '35 " (at centre of work)                              |
| WAILING ADDRESS: 255 WEST BATTLE STREET                                                                                              |                                                             |
| KAMLOOPS BC V2C 1G8                                                                                                                  |                                                             |
| OPERATOR(S) [who paid for the work]:  1) KEN ELLERBECK                                                                               | 2)                                                          |
| MAILING ADDRESS: 255 WEST BATTLE STREET                                                                                              |                                                             |
| KAMLOOPS BC V2C1G8                                                                                                                   |                                                             |
| PROPERTY GEOLOGY KEYWORDS (lithology, age, stratigraphy, structure, a underlain primarily by the Upper Cretaceous Kingsvale Group, a |                                                             |
| nterbedded volcanic breccia, tuff and sandstone. Triassic Nicola                                                                     | Group volcanic, volcaniclastic and sedimentary rocks and    |
| Lower Jurassic dioritic intrusions. Lenses of crystalline limestone                                                                  | host skarn development,                                     |
| minor magnetite, chalcopyrite- specular hematite widely spaced f                                                                     | fine fractures.diabase dyke strikes 040deg and dips 80deg W |
| REFERENCES TO PREVIOUS ASSESSMENT WORK AND ASSESSMENT RE                                                                             | EPORT NUMBERS: 092 SE148                                    |