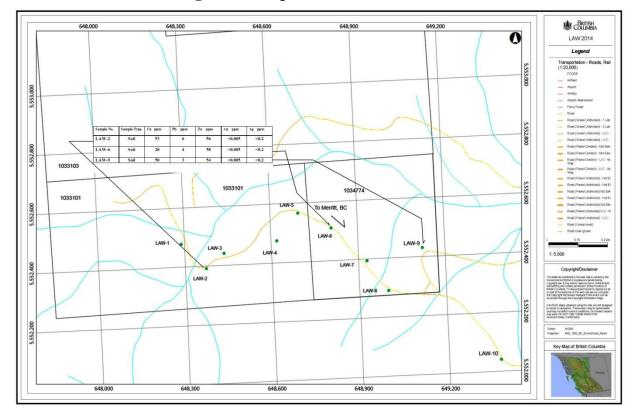

#### Ministry of Energy, Mines & Petroleum Resources Mining & Minerals Division BC Geological Survey

Assessment Report
Title Page and Summary

TYPE OF REPORT [type of survey(s)]: TECHNICAL - PROSPECTING TOTAL COST: 1873.59

| AUTHOR(S): KEN ELLERBECK                                                                                                             | SIGNATURE(S);                                               |
|--------------------------------------------------------------------------------------------------------------------------------------|-------------------------------------------------------------|
| NOTICE OF WORK PERMIT NUMBER(S)/DATE(S):                                                                                             | YEAR OF WORK: 2014                                          |
| STATEMENT OF WORK - CASH PAYMENTS EVENT NUMBER(S)/DATE(S): 5                                                                         | 5536798                                                     |
| PROPERTY NAME: LAW                                                                                                                   |                                                             |
| CLAIM NAME(S) (on which the work was done): 1033101 1034774 (was                                                                     | s 1033100)                                                  |
| COMMODITIES SOUGHT: Au Ag Cu Pb Zn                                                                                                   |                                                             |
| MINERAL INVENTORY MINFILE NUMBER(S), IF KNOWN: 092ISE148                                                                             |                                                             |
| MINING DIVISION: KAMLOOPS                                                                                                            | NTS/BCGS: 921.016                                           |
| CATITUDE: 50 ° 6 '22 " LONGITUDE: 120  OWNER(S):  1) KEN ELLERBECK                                                                   | o 55 '35 " (at centre of work)                              |
| WAILING ADDRESS: 255 WEST BATTLE STREET                                                                                              |                                                             |
| KAMLOOPS BC V2C 1G8                                                                                                                  |                                                             |
| OPERATOR(S) [who paid for the work]:  1) KEN ELLERBECK                                                                               | 2)                                                          |
| MAILING ADDRESS: 255 WEST BATTLE STREET                                                                                              |                                                             |
| KAMLOOPS BC V2C1G8                                                                                                                   |                                                             |
| PROPERTY GEOLOGY KEYWORDS (lithology, age, stratigraphy, structure, a underlain primarily by the Upper Cretaceous Kingsvale Group, a |                                                             |
| nterbedded volcanic breccia, tuff and sandstone. Triassic Nicola                                                                     | Group volcanic, volcaniclastic and sedimentary rocks and    |
| Lower Jurassic dioritic intrusions. Lenses of crystalline limestone                                                                  | host skarn development,                                     |
| minor magnetite, chalcopyrite- specular hematite widely spaced f                                                                     | fine fractures.diabase dyke strikes 040deg and dips 80deg W |
| REFERENCES TO PREVIOUS ASSESSMENT WORK AND ASSESSMENT RE                                                                             | EPORT NUMBERS: 092 SE148                                    |