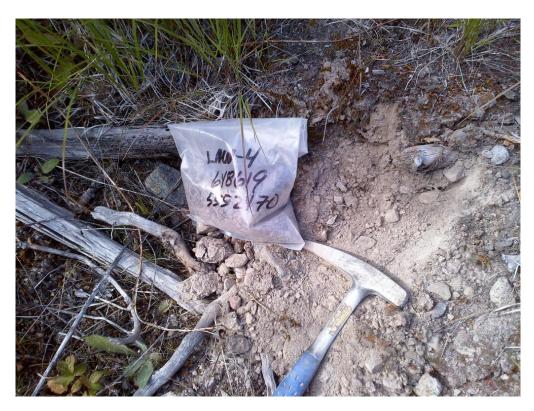

Soil – All samples – no organics                    |
| LAW-4  | 0648619  | 5552470 | Soil                                                |
| LAW-5  | 0648698  | 5552563 | Soil                                                |
| LAW-6  | 0648811  | 5552508 | Soil                                                |
| LAW-7  | 0648930  | 5552391 | Soil                                                |
| LAW-8  | 0649001  | 5552288 | Soil                                                |
| LAW-9  | 0649124  | 5552431 | Soil                                                |
| LAW-10 | 0649540  | 5552199 | Rock-volcanic – iron staining – roadside – off LAW  |
|        |          |         |                                                     |

\_\_\_\_\_\_





**SAMPLE LAW-3** 



## SAMPLE LAW-4



**SAMPLE LAW-5** 



KEN ELLERBECK March 16, 2015 Page 12 of 35

## **SAMPLE LAW-6**



**SAMPLE LAW-7** 



KEN ELLERBECK March 16, 2015 Page 13 of 35

## **SAMPLE LAW-8**



**SAMPLE LAW-9** 



KEN ELLERBECK March 16, 2015 Page 14 of 35

#### **SAMPLE LAW-10 – Off LAW Claim Group**



#### SUMMARY OF REGIONAL AND PROPERTY GEOLOGY

"The northeastern slopes of Mount McInnes are underlain primarily by the Upper Cretaceous Kingsvale Group, a succession of andesitic and basaltic flows with interbedded volcanic breccia, tuff and sandstone.

Upper Triassic Nicola Group volcanic, volcaniclastic and sedimentary rocks and Lower Jurassic dioritic intrusions are exposed north of Nicola River and in the valley of an unnamed creek west of Logan Creek.

The area east of Logan Creek is underlain by E