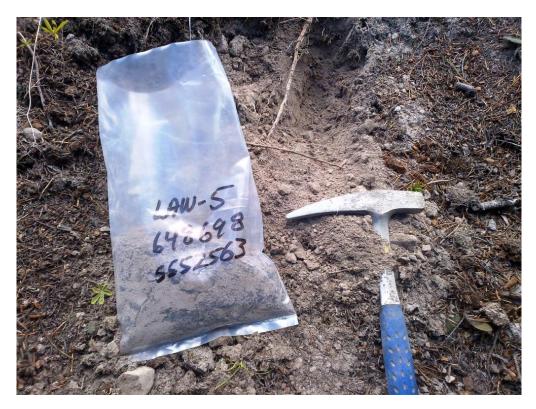

no organics                    |
| LAW-4  | 0648619  | 5552470 | Soil                                                |
| LAW-5  | 0648698  | 5552563 | Soil                                                |
| LAW-6  | 0648811  | 5552508 | Soil                                                |
| LAW-7  | 0648930  | 5552391 | Soil                                                |
| LAW-8  | 0649001  | 5552288 | Soil                                                |
| LAW-9  | 0649124  | 5552431 | Soil                                                |
| LAW-10 | 0649540  | 5552199 | Rock-volcanic – iron staining – roadside – off LAW  |
|        |          |         |                                                     |

\_\_\_\_\_\_





**SAMPLE LAW-3** 



## SAMPLE LAW-4



**SAMPLE LAW-5** 



KEN ELLERBECK March 16, 2015 Page 12 of 35

## **SAMPLE LAW-6**



**SAMPLE LAW-7** 



KEN ELLERBECK March 16, 2015 Page 13 of 35

## **SAMPLE LAW-8**



**SAMPLE LAW-9** 



KEN ELLERBECK March 16, 2015 Page 14 of 35

#### **SAMPLE LAW-10 – Off LAW Claim Group**



#### SUMMARY OF REGIONAL AND PROPERTY GEOLOGY

"The northeastern slopes of Mount McInnes are underlain primarily by the Upper Cretaceous Kingsvale Group, a succession of andesitic and basaltic flows with interbedded volcanic breccia, tuff and sandstone.

Upper Triassic Nicola Group volcanic, volcaniclastic and sedimentary rocks and Lower Jurassic dioritic intrusions are exposed north of Nicola River and in the valley of an unnamed creek west of Logan Creek.

The area east of Logan Creek is underlain by Eocene volcanics and m