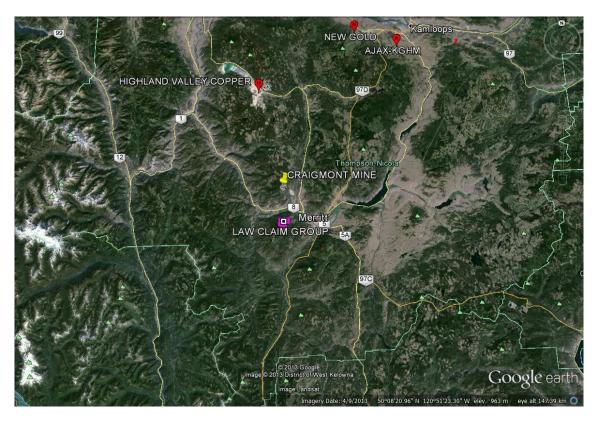

| AUTHOR(S): KEN ELLERBECK                                                                                                             | SIGNATURE(S);                                               |
|--------------------------------------------------------------------------------------------------------------------------------------|-------------------------------------------------------------|
| NOTICE OF WORK PERMIT NUMBER(S)/DATE(S):                                                                                             | YEAR OF WORK: 2014                                          |
| STATEMENT OF WORK - CASH PAYMENTS EVENT NUMBER(S)/DATE(S): 5                                                                         | 5536798                                                     |
| PROPERTY NAME: LAW                                                                                                                   |                                                             |
| CLAIM NAME(S) (on which the work was done): 1033101 1034774 (was                                                                     | s 1033100)                                                  |
| COMMODITIES SOUGHT: Au Ag Cu Pb Zn                                                                                                   |                                                             |
| MINERAL INVENTORY MINFILE NUMBER(S), IF KNOWN: 092ISE148                                                                             |                                                             |
| MINING DIVISION: KAMLOOPS                                                                                                            | NTS/BCGS: 921.016                                           |
| CATITUDE: 50 ° 6 '22 " LONGITUDE: 120  OWNER(S):  1) KEN ELLERBECK                                                                   | o 55 '35 " (at centre of work)                              |
| WAILING ADDRESS: 255 WEST BATTLE STREET                                                                                              |                                                             |
| KAMLOOPS BC V2C 1G8                                                                                                                  |                                                             |
| OPERATOR(S) [who paid for the work]:  1) KEN ELLERBECK                                                                               | 2)                                                          |
| MAILING ADDRESS: 255 WEST BATTLE STREET                                                                                              |                                                             |
| KAMLOOPS BC V2C1G8                                                                                                                   |                                                             |
| PROPERTY GEOLOGY KEYWORDS (lithology, age, stratigraphy, structure, a underlain primarily by the Upper Cretaceous Kingsvale Group, a |                                                             |
| nterbedded volcanic breccia, tuff and sandstone. Triassic Nicola                                                                     | Group volcanic, volcaniclastic and sedimentary rocks and    |
| Lower Jurassic dioritic intrusions. Lenses of crystalline limestone                                                                  | host skarn development,                                     |
| minor magnetite, chalcopyrite- specular hematite widely spaced f                                                                     | fine fractures.diabase dyke strikes 040deg and dips 80deg W |
| REFERENCES TO PREVIOUS ASSESSMENT WORK AND ASSESSMENT RE                                                                             | EPORT NUMBERS: 092 SE148                                    |