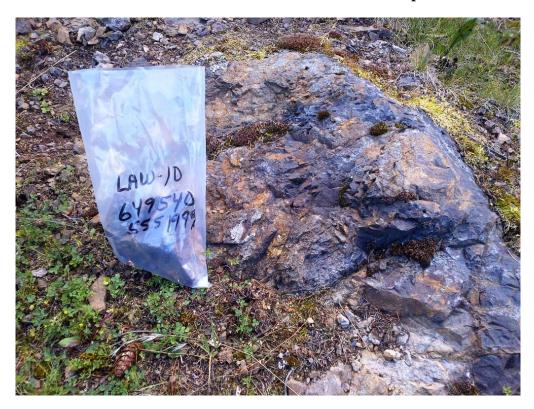

| AUTHOR(S): KEN ELLERBECK                                                                                                             | SIGNATURE(S);                                               |
|--------------------------------------------------------------------------------------------------------------------------------------|-------------------------------------------------------------|
| NOTICE OF WORK PERMIT NUMBER(S)/DATE(S):                                                                                             | YEAR OF WORK: 2014                                          |
| STATEMENT OF WORK - CASH PAYMENTS EVENT NUMBER(S)/DATE(S): 5                                                                         | 5536798                                                     |
| PROPERTY NAME: LAW                                                                                                                   |                                                             |
| CLAIM NAME(S) (on which the work was done): 1033101 1034774 (was                                                                     | s 1033100)                                                  |
| COMMODITIES SOUGHT: Au Ag Cu Pb Zn                                                                                                   |                                                             |
| MINERAL INVENTORY MINFILE NUMBER(S), IF KNOWN: 092ISE148                                                                             |                                                             |
| MINING DIVISION: KAMLOOPS                                                                                                            | NTS/BCGS: 921.016                                           |
| CATITUDE: 50 ° 6 '22 " LONGITUDE: 120  OWNER(S):  1) KEN ELLERBECK                                                                   | o 55 '35 " (at centre of work)                              |
| WAILING ADDRESS: 255 WEST BATTLE STREET                                                                                              |                                                             |
| KAMLOOPS BC V2C 1G8                                                                                                                  |                                                             |
| OPERATOR(S) [who paid for the work]:  1) KEN ELLERBECK                                                                               | 2)                                                          |
| MAILING ADDRESS: 255 WEST BATTLE STREET                                                                                              |                                                             |
| KAMLOOPS BC V2C1G8                                                                                                                   |                                                             |
| PROPERTY GEOLOGY KEYWORDS (lithology, age, stratigraphy, structure, a underlain primarily by the Upper Cretaceous Kingsvale Group, a |                                                             |
| nterbedded volcanic breccia, tuff and sandstone. Triassic Nicola                                                                     | Group volcanic, volcaniclastic and sedimentary rocks and    |
| Lower Jurassic dioritic intrusions. Lenses of crystalline limestone                                                                  | host skarn development,                                     |
| minor magnetite, chalcopyrite- specular hematite widely spaced f                                                                     | fine fractures.diabase dyke strikes 040deg and dips 80deg W |
| REFERENCES TO PREVIOUS ASSESSMENT WORK AND ASSESSMENT RE                                                                             | EPORT NUMBERS: 092 SE148                                    |