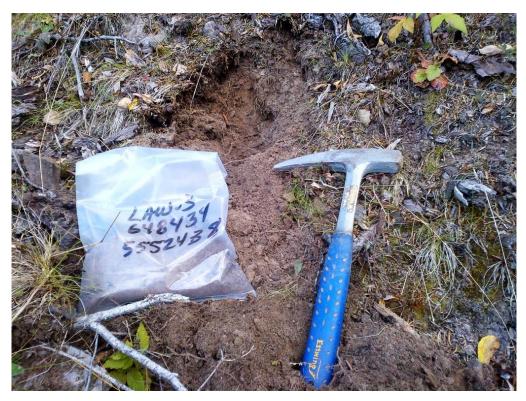

648434  | 5552438 | Soil – All samples – no organics                    |
| LAW-4  | 0648619  | 5552470 | Soil                                                |
| LAW-5  | 0648698  | 5552563 | Soil                                                |
| LAW-6  | 0648811  | 5552508 | Soil                                                |
| LAW-7  | 0648930  | 5552391 | Soil                                                |
| LAW-8  | 0649001  | 5552288 | Soil                                                |
| LAW-9  | 0649124  | 5552431 | Soil                                                |
| LAW-10 | 0649540  | 5552199 | Rock-volcanic – iron staining – roadside – off LAW  |
|        |          |         |                                                     |

\_\_\_\_\_\_





**SAMPLE LAW-3** 



## SAMPLE LAW-4



**SAMPLE LAW-5** 



KEN ELLERBECK March 16, 2015 Page 12 of 35

## **SAMPLE LAW-6**



**SAMPLE LAW-7** 



KEN ELLERBECK March 16, 2015 Page 13 of 35

## **SAMPLE LAW-8**



**SAMPLE LAW-9** 



KEN ELLERBECK March 16, 2015 Page 14 of 35

#### **SAMPLE LAW-10 – Off LAW Claim Group**



#### SUMMARY OF REGIONAL AND PROPERTY GEOLOGY

"The northeastern slopes of Mount McInnes are underlain primarily by the Upper Cretaceous Kingsvale Group, a succession of andesitic and basaltic flows with interbedded volcanic breccia, tuff and sandstone.

Upper Triassic Nicola Group volcanic, volcaniclastic and sedimentary rocks and Lower Jurassic dioritic intrusions are exposed north of Nicola River and in the valley of an unnamed creek west of Logan Creek.

The area east of Logan Cree