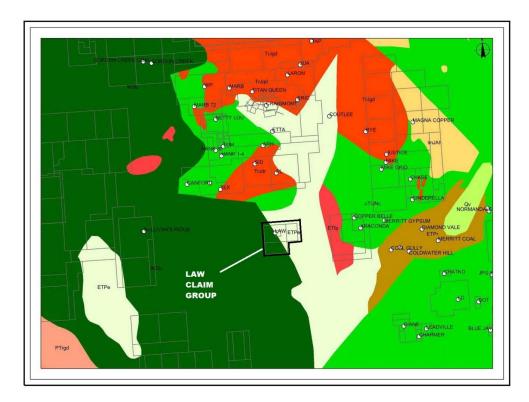

| AUTHOR(S): KEN ELLERBECK                                                                                                             | SIGNATURE(S);                                               |
|--------------------------------------------------------------------------------------------------------------------------------------|-------------------------------------------------------------|
| NOTICE OF WORK PERMIT NUMBER(S)/DATE(S):                                                                                             | YEAR OF WORK: 2014                                          |
| STATEMENT OF WORK - CASH PAYMENTS EVENT NUMBER(S)/DATE(S): 5                                                                         | 5536798                                                     |
| PROPERTY NAME: LAW                                                                                                                   |                                                             |
| CLAIM NAME(S) (on which the work was done): 1033101 1034774 (was                                                                     | s 1033100)                                                  |
| COMMODITIES SOUGHT: Au Ag Cu Pb Zn                                                                                                   |                                                             |
| MINERAL INVENTORY MINFILE NUMBER(S), IF KNOWN: 092ISE148                                                                             |                                                             |
| MINING DIVISION: KAMLOOPS                                                                                                            | NTS/BCGS: 921.016                                           |
| CATITUDE: 50 ° 6 '22 " LONGITUDE: 120  OWNER(S):  1) KEN ELLERBECK                                                                   | o 55 '35 " (at centre of work)                              |
| WAILING ADDRESS: 255 WEST BATTLE STREET                                                                                              |                                                             |
| KAMLOOPS BC V2C 1G8                                                                                                                  |                                                             |
| OPERATOR(S) [who paid for the work]:  1) KEN ELLERBECK                                                                               | 2)                                                          |
| MAILING ADDRESS: 255 WEST BATTLE STREET                                                                                              |                                                             |
| KAMLOOPS BC V2C1G8                                                                                                                   |                                                             |
| PROPERTY GEOLOGY KEYWORDS (lithology, age, stratigraphy, structure, a underlain primarily by the Upper Cretaceous Kingsvale Group, a |                                                             |
| nterbedded volcanic breccia, tuff and sandstone. Triassic Nicola                                                                     | Group volcanic, volcaniclastic and sedimentary rocks and    |
| Lower Jurassic dioritic intrusions. Lenses of crystalline limestone                                                                  | host skarn development,                                     |
| minor magnetite, chalcopyrite- specular hematite widely spaced f                                                                     | fine fractures.diabase dyke strikes 040deg and dips 80deg W |
| REFERENCES TO PREVIOUS ASSESSMENT WORK AND ASSESSMENT RE                                                                             | EPORT NUMBERS: 092 SE148                                    |