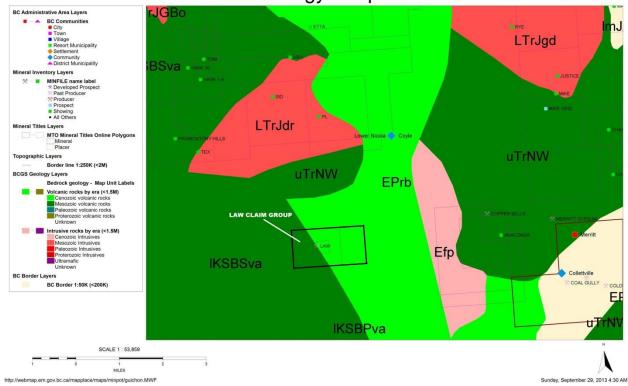

| AUTHOR(S): KEN ELLERBECK                                                                                                             | SIGNATURE(S);                                               |
|--------------------------------------------------------------------------------------------------------------------------------------|-------------------------------------------------------------|
| NOTICE OF WORK PERMIT NUMBER(S)/DATE(S):                                                                                             | YEAR OF WORK: 2014                                          |
| STATEMENT OF WORK - CASH PAYMENTS EVENT NUMBER(S)/DATE(S): 5                                                                         | 5536798                                                     |
| PROPERTY NAME: LAW                                                                                                                   |                                                             |
| CLAIM NAME(S) (on which the work was done): 1033101 1034774 (was                                                                     | s 1033100)                                                  |
| COMMODITIES SOUGHT: Au Ag Cu Pb Zn                                                                                                   |                                                             |
| MINERAL INVENTORY MINFILE NUMBER(S), IF KNOWN: 092ISE148                                                                             |                                                             |
| MINING DIVISION: KAMLOOPS                                                                                                            | NTS/BCGS: 921.016                                           |
| CATITUDE: 50 ° 6 '22 " LONGITUDE: 120  OWNER(S):  1) KEN ELLERBECK                                                                   | o 55 '35 " (at centre of work)                              |
| WAILING ADDRESS: 255 WEST BATTLE STREET                                                                                              |                                                             |
| KAMLOOPS BC V2C 1G8                                                                                                                  |                                                             |
| OPERATOR(S) [who paid for the work]:  1) KEN ELLERBECK                                                                               | 2)                                                          |
| MAILING ADDRESS: 255 WEST BATTLE STREET                                                                                              |                                                             |
| KAMLOOPS BC V2C1G8                                                                                                                   |                                                             |
| PROPERTY GEOLOGY KEYWORDS (lithology, age, stratigraphy, structure, a underlain primarily by the Upper Cretaceous Kingsvale Group, a |                                                             |
| nterbedded volcanic breccia, tuff and sandstone. Triassic Nicola                                                                     | Group volcanic, volcaniclastic and sedimentary rocks and    |
| Lower Jurassic dioritic intrusions. Lenses of crystalline limestone                                                                  | host skarn development,                                     |
| minor magnetite, chalcopyrite- specular hematite widely spaced f                                                                     | fine fractures.diabase dyke strikes 040deg and dips 80deg W |
| REFERENCES TO PREVIOUS ASSESSMENT WORK AND ASSESSMENT RE                                                                             | EPORT NUMBERS: 092 SE148                                    |