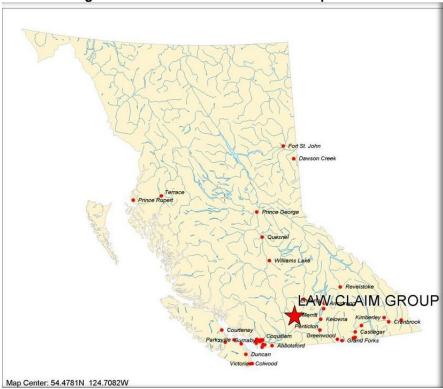

er of, and the largest city in the Province of British Columbia, is four hours distant by road and less than one hour by air from Kamloops.

#### PROPERTY DESCRIPTION

#### Mineral Titles Online Report - LAW Claim Group

| Tenure Number  | <u>Type</u> | Claim Name | Good Until | <u>Area</u> (ha) |
|----------------|-------------|------------|------------|------------------|
| 1000757        | Mineral     | OUT LAW    | 20160825   | 20.7214          |
| <u>1033101</u> | Mineral     | LAW South  | 20160825   | 41.4502          |
| 1033103        | Mineral     | LAW MID    | 20160825   | 103.6129         |
| <u>1033105</u> | Mineral     | LAW EAST   | 20160825   | 41.44            |
| 1034774        | Mineral     | LAW ADD    | 20160314   | 20.72            |

Total Area: 227 ha

\_\_\_\_\_



Figure 1 LOCATION MAP from MTO Mapbuilder









Figure 4 Claim Map – UTM - ARIS MapBuilder



\_\_\_\_\_

#### KEN ELLERBECK LAW CLAIM GROUP EVENT # 5536798

#### **HISTORY**

Exploration by others on land within the current LAW Claim Group has been reported in 1966 and 1967. Work included drilling (ASARCO) and trenching. No economic mineral resource has been located on the property and no known ARIS reports are filed for the LAW CLAIM Group. According to Metal Production in 1967, shipment of 73 tons of mineralized material from the property which is now the LAW yielded 6 oz Au, 681 oz Ag, and 2041 lb. Pb. The LAW Claim Group was acquired by online staking by the Author and Current Owner. Tenure 1000757 was acquired June 25, 2012, 1033101 was located September 28, 2013, 1033103 was lo