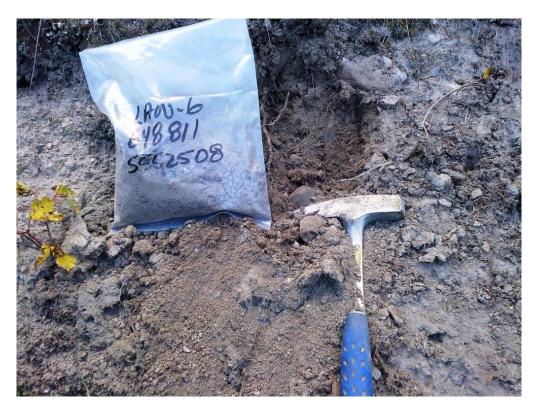

oil                                                |
| LAW-5  | 0648698  | 5552563 | Soil                                                |
| LAW-6  | 0648811  | 5552508 | Soil                                                |
| LAW-7  | 0648930  | 5552391 | Soil                                                |
| LAW-8  | 0649001  | 5552288 | Soil                                                |
| LAW-9  | 0649124  | 5552431 | Soil                                                |
| LAW-10 | 0649540  | 5552199 | Rock-volcanic – iron staining – roadside – off LAW  |
|        |          |         |                                                     |

\_\_\_\_\_\_





**SAMPLE LAW-3** 



## SAMPLE LAW-4



**SAMPLE LAW-5** 



KEN ELLERBECK March 16, 2015 Page 12 of 35

## **SAMPLE LAW-6**



**SAMPLE LAW-7** 



KEN ELLERBECK March 16, 2015 Page 13 of 35

## **SAMPLE LAW-8**



**SAMPLE LAW-9** 



KEN ELLERBECK March 16, 2015 Page 14 of 35

#### **SAMPLE LAW-10 – Off LAW Claim Group**



#### SUMMARY OF REGIONAL AND PROPERTY GEOLOGY

"The northeastern slopes of Mount McInnes are underlain primarily by the Upper Cretaceous Kingsvale Group, a succession of andesitic and basaltic flows with interbedded volcanic breccia, tuff and sandstone.

Upper Triassic Nicola Group volcanic, volcaniclastic and sedimentary rocks and Lower Jurassic dioritic intrusions are exposed north of Nicola River and in the valley of an unnamed creek west of Logan Creek.

The area east of Logan Creek is underlain by Eocene volcanics and minor intercalated sedimentary rocks of the Kamloops Group.

The Nic