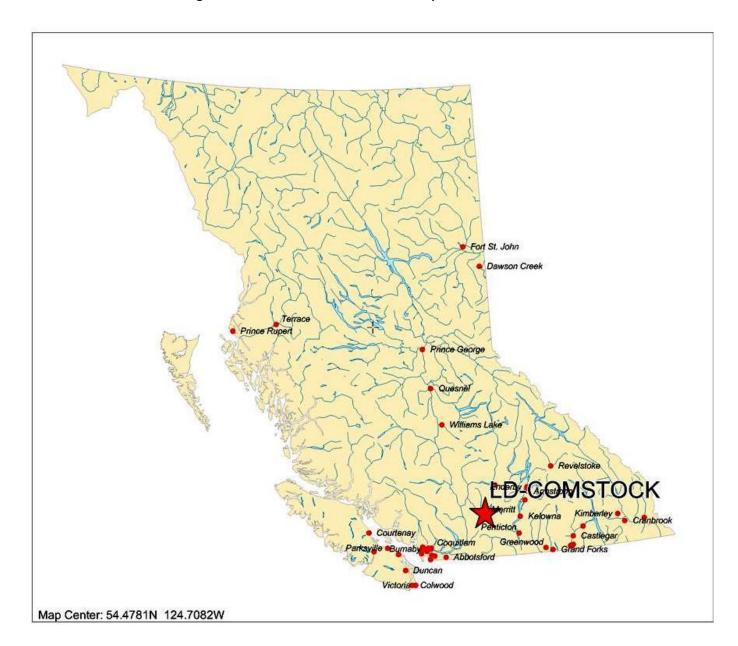

ineral     | EVA            | 20160101   | 83.0041          |
| 1024739        | Mineral     | EVA NORTH      | 20160101   | 145.2268         |
| 1024782        | Mineral     | LD WEST 2      | 20160101   | 62.2281          |
| 1025092        | Mineral     | COMSTOCK NORTH | 20160101   | 124.4943         |
| 1034277        | Mineral     | COQ COMSTOCK   | 20171206   | 82.9883          |
| 1039523        | Mineral     | 1024737 REM    | 20160101   | 145.2159         |
| 1039524        | Mineral     | 1024737 LD     | 20171206   | 103.7191         |
| 1039525        | Mineral     | 1024763 REM    | 20160101   | 41.4816          |
| 1039526        | Mineral     | 1024763 LD     | 20171206   | 41.4871          |

Total Area: 1307.1655 ha

\_\_\_\_\_

Figure 1 LOCATION MAP from MTO Mapbuilder



10 U 661575.39 m E 5548671.93 m N elev

LD-COMSTOCK

Souts Google

mage 9 2015 Glogale

mage 9 2015 Glogale

Coogle costs

Figure 2 CLAIM LOCATION MAP (Base Map GOOGLE EARTH)







Figure 4 Claim Map and Index Map - UTM - ARIS MapBuilder

#### **HISTORY**

Exploration by others on land in and near the current LD-COMSTOCK Claim Group has been reported. Current tenures include most of the showings and workings reported.

From Structural Analysis Report on the Comstock Claims, AR34187, Ken Ellerbeck Owner, July 4, 2013, Laurence Sookochoff, P. Eng. The Comstock Claims are included the present day LD-COMSTOCK Claim Group.

"The Property has a long history of exploration with the discovery, exploration, and limited development on three areas; the Diane Zone, the Charmer Zone, and the Comstoc