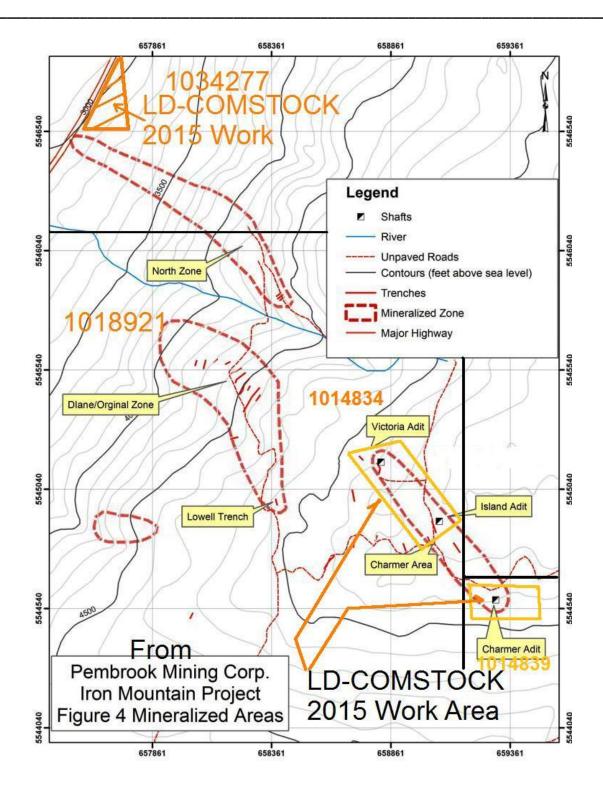

ic top faces eastward.

The shear zones within the Charmer Zone contain quartz, quartz-specularite and specularite veins, these veins tend predominantly parallel to the NW-SE and E-W fractured directions. The veins within the shear zones of the Aberford Zone trend generally between 320' and 010" and dip steeply, The east-west trending veins, such as those found in the Charmer Zone, are rare. The quartz, quartz-specularite and specularite veins, these veins contain fragments of the host rock and vein material. This indicates several periods of movement within the shear zones after

emplacement of the veins. According to J. Scott (1984), the veins demonstrate several episodes of hydrothermal injection and fracturing.



Figure 8 LD-COMSTOCK CLAIM GROUP Local Geology

Page **40** of **56** 



## **SUMMARY OF REGIONAL AND PROPERTY GEOLOGY (.....continued)**

Prospecting on the LD-COMSTOCK Tenure 1034277 did not confirm extension or duplication of the mineralization discovered during the February 2015 prospecting program.

\_\_\_\_\_

However the presence of highly altered andesitic volcanic rocks / rhyolite was confirmed in the 1034277 Work Area, similar to that encountered in February 2015.

Prospecting on the LD-COMSTOCK Tenures 1014839 and 1014834 confirmed the presence of some showings and mineralization referenced in historical reports.

Elevated levels of Au, Ag and Cu were found in Samples 2-7-12;

Elevated levels of Pb, Zn, and Mo were found in Samples 2-7-12.

Table I. Particulars - Grab Samples taken by ELLERBECK (Sept-Oct 2015) LD-COMSTOCK

| _          |        |