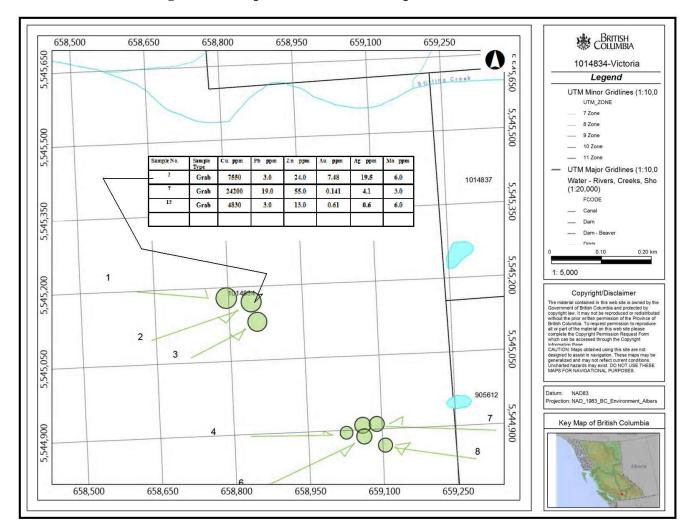

taking by the Author and Current Owner since 2011. See Page 3-4 of this report for Tenure list.

#### SUMMARY OF WORK DONE SEPTEMBER-OCTOBER 2015

The Tenure Numbers in the LD-COMSTOCK Claim Group on which work was performed: Prospecting was conducted on 1034277 on September 26, 2015, and on 1014834, and 1014839 on October 3-4, 2015. (Figure 4 Index - Work Areas). Three (3) field days were spent on the claims, including prospecting and travelling to and from the property. One (1) day was spent researching reference material, and a further two (2) days were spent compiling data, drafting and writing this report.



Figure 5a Sample Location Area Map 1034277

Figure 5b Sample Location Area Map 1014839



\_\_\_\_\_\_

Figure 5c Sample Location Area Map 1014834



\_\_\_\_\_\_

\_\_\_\_\_\_



Figure 5d Sample Location Area Map 1014834

### September-October 2015 WORK PROGRAM

**Sampling Program -** The author was on the LD-COMSTOCK Claim Group in September-October 2015 to select rock samples for verification of the reported mineralization and geology on the Property. Five (5) rock grab samples were taken from Tenure 1034277 to check for possible continuity of newly discovered mineralization in the area during the February 2015 prospecting program. Thirteen (13) rock grab samples were taken from various sites within Tenures 1014834 and 1014839. Three (3) grab samples were submitted for assay.

Table I. Particulars of Grab Samples - ELLERBECK (Sept-Oct-2015) LD-COMSTOCK

| LOCATION   | UTM LOCATION |         | DESCRIPTION                                   |
|------------|------