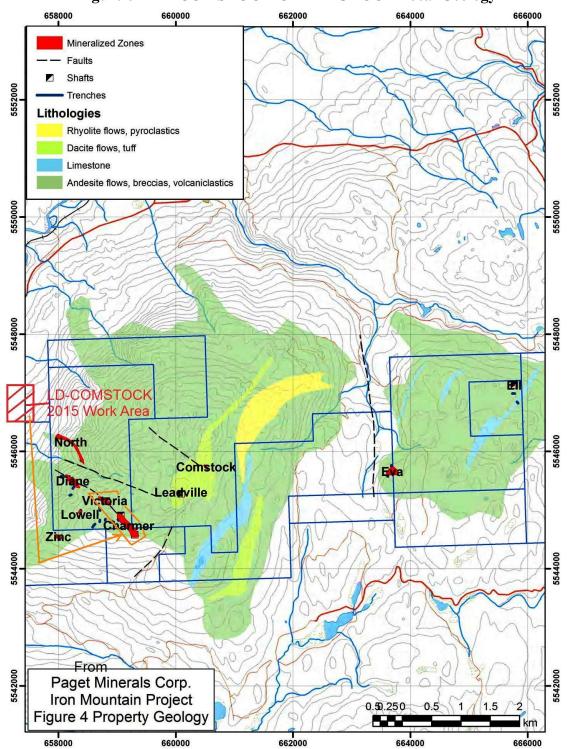

rately to steeply southeastward and strikes northeasterly. The stratigraphic top faces eastward.

The shear zones within the Charmer Zone contain quartz, quartz-specularite and specularite veins, these veins tend predominantly parallel to the NW-SE and E-W fractured directions. The veins within the shear zones of the Aberford Zone trend generally between 320' and 010" and dip steeply, The east-west trending veins, such as those found in the Charmer Zone, are rare. The quartz, quartz-specularite and specularite veins, these veins contain fragments of the host rock and vein material. This indicates several periods of movement within the shear zones after

emplacement of the veins. According to J. Scott (1984), the veins demonstrate several episodes of hydrothermal injection and fracturing.



Figure 8 LD-COMSTOCK CLAIM GROUP Local Geology

Page **40** of **56** 



## **SUMMARY OF REGIONAL AND PROPERTY GEOLOGY (.....continued)**

Prospecting on the LD-COMSTOCK Tenure 1034277 did not confirm extension or duplication of the mineralization discovered during the February 2015 prospecting program.

\_\_\_\_\_

However the presence of highly altered andesitic volcanic rocks / rhyolite was confirmed in the 1034277 Work Area, similar to that encountered in February 2015.

Prospecting on the LD-COMSTOCK Tenures 1014839 and 1014834 confirmed the presence of some showings and mineralization referenced in historical reports.

Elevated levels of Au, Ag and Cu were found in Samples 2-7-12;

Elevated levels of Pb, Zn, and Mo were found in Samples 2-7-12.

Table I. Particulars - Grab Samples