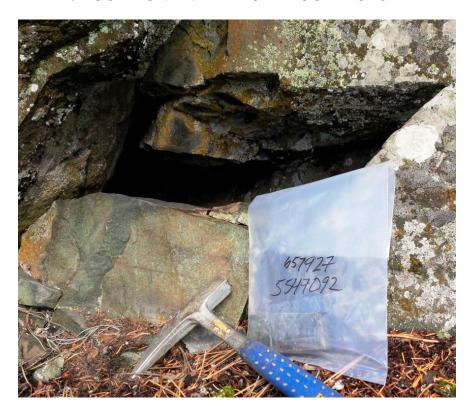

KEN ELLERBECK November 2, 2015 Page **17** of **56** 



KEN ELLERBECK November 2, 2015 Page **18** of **56** 









6 LOCATION AND TYPICAL ROCK PICTURE



KEN ELLERBECK November 2, 2015 Page **22** of **56** 

#### 7 LOCATION AND TYPICAL ROCK PICTURE – TO LAB







Page **25** of **56** KEN ELLERBECK November 2, 2015





KEN ELLERBECK November 2, 2015 Page 27 of 56



10 LOCATION AND TYPICAL ROCK PICTURE



Page **28** of **56** KEN ELLERBECK November 2, 2015



## 12 LOCATION AND TYPICAL ROCK PICTURE - TO LAB



KEN ELLERBECK November 2, 2015 Page **29** of **56** 





November 2, 2015 Page **30** of **56** KEN ELLERBECK





Page **31** of **56** 









Page **33** of **56** 





KEN ELLERBECK November 2, 2015 Page **34** of **56** 

## 18 LOCATION AND TYPICAL ROCK PICTURE





KEN ELLERBECK November 2, 2015 Page **35** of **56**  SUMMARY OF REGIONAL AND PROPERTY GEOLOGY REGIONAL GEOLOGY

LD-COMSTOCK CLAIM GROUP

The Iron Mountain area is underlain by a northeast trending belt of Upper Triassic volcanic and sedimentary rocks of the Nicola Group (Figure 3). Iron Mountain is located within a northeast-trending fault-bounded segment of the Nicola Group which represents the southern structural extension of the Nicola Horst. Evidence of Proterozoic basement has been documented in the core of the Nicola Horst northeast of the property (Erdmer, 2002). The Nicola Horst is bounded by northeast trending faults which were active during regional Eocene extension. Nicola Group within the horst is bounded on its west side by Lower Cretaceous andesites of the Spences Bridge