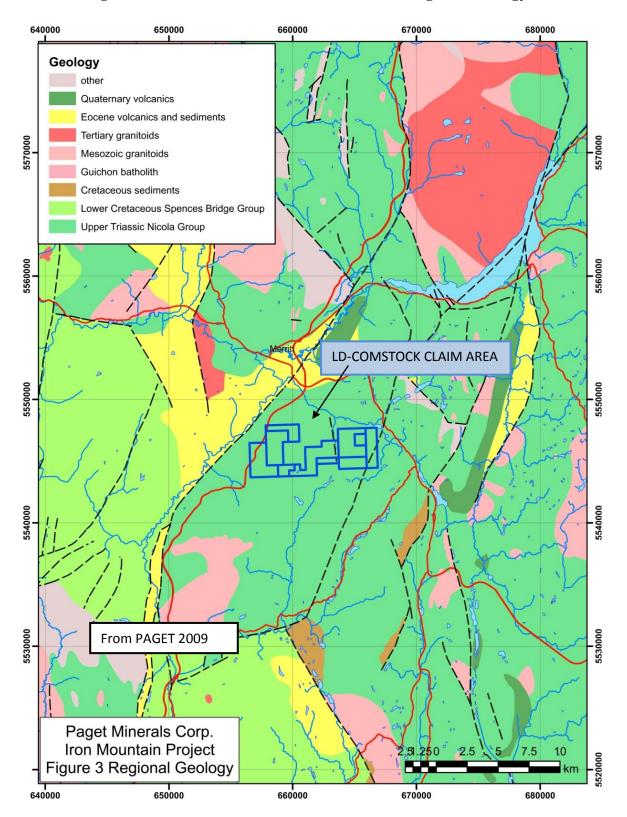

Proterozoic basement has been documented in the core of the Nicola Horst northeast of the property (Erdmer, 2002). The Nicola Horst is bounded by northeast trending faults which were active during regional Eocene extension. Nicola Group within the horst is bounded on its west side by Lower Cretaceous andesites of the Spences Bridge Group and Eocene andesites of the Princeton Group.

The western Nicola belt, in which the Iron Mountain Project is situated, comprises an east to southeast facing sequence of calc-alkaline andesitic flows that grade upward into pyroclastic rocks, epiclastic sediments and abundant limestone. Intrusive rocks of probable Late Triassic – Early Jurassic age crop out about four kilometers southwest of the property.

Figure 7 LD-COMSTOCK CLAIM GROUP Regional Geology



# LOCAL GEOLOGY

From Bradford for Paget Minerals Corp, 2010: "The lower western slopes of Iron Mountain are underlain mainly by at least 1500 metres of andesitic to basaltic andesite flows, breccias and minor tuff of the Upper Triassic Nicola Group (Figure 4). Toward the top of the sequence the andesitic rocks are intercalated with two major felsic units consisting of a lower dacite and upper rhyolite.

The overall trend of these units is about 030, dipping moderately to steeply to the east. The felsic succession hosts silver-lead-zinc-barite mineralization of possible volcanogenic origin (Leadville occurrence). The felsic volcanics are overlain by red and green lapilli tuffs and intermediate flows, which in turn are overlain by a sedimentary unit consisting of limestones and minor shal