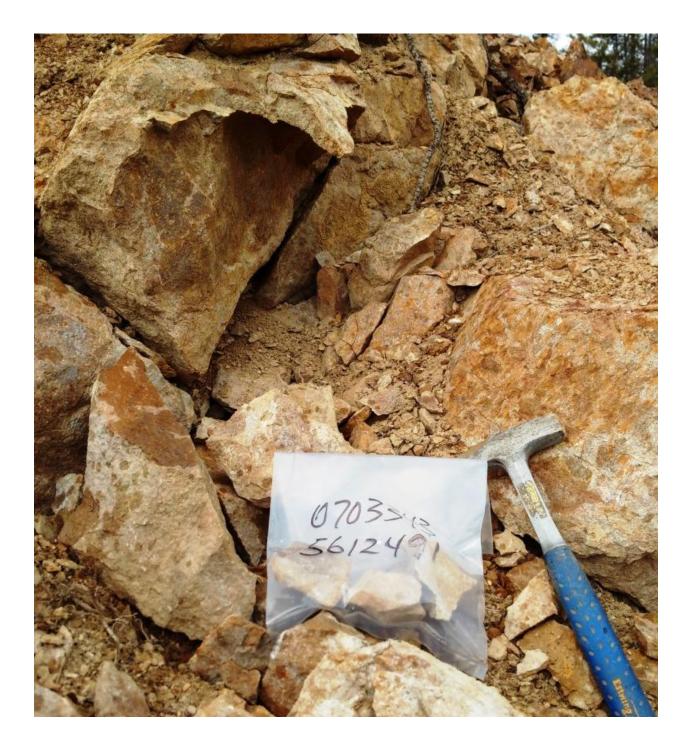

# Table I. Particulars of Grab Samples - ELLERBECK (2016) BARN

| LOCATION   | UTM LOCATION |         | DESCRIPTION - OUTCROP                                  |  |  |
|------------|--------------|---------|--------------------------------------------------------|--|--|
| / SAMPLE # |              |         |                                                        |  |  |
| 1          | 0703302      | 5612707 | Breccia – argillite-iron stained/veinlets-crumbly      |  |  |
| 2          | 0703343      | 5612491 | Feldspar porphyry dyke, amydules, Fe stain, altered    |  |  |
| 3          | 0703352      | 5612486 | Altered feldspar porphyry dyke, banding, colours       |  |  |
| 4          | 0703352      | 5612488 | Altered feldspar porphyry dyke                         |  |  |
| 5-B-04 Lab | 0703359      | 5612478 | Dyke cut by quartz veinlets, pyrite, chalcopyrite      |  |  |
| 6-B-05 Lab | 0703362      | 5612499 | Limestone-Fossil-quartz swarm-carbonate-sulphides      |  |  |
| 7-B-03 Lab | 0703366      | 5612493 | Silicified feldspar dyke, sulphides in fractures       |  |  |
| 8-B-01 Lab | 0703370      | 5612498 | Limestone-silicified-quartz-sulphide stringers, pyrite |  |  |
| 9-B-02 Lab | 0703370      | 5612500 | Silicified feldspar dyke, pyrite stringers             |  |  |
|            |              |         |                                                        |  |  |

Elevated levels of Au, Ag and Cu were found in Samples 1-5. Elevated levels of Pb, Zn were found in Samples 1-5.

| LOCATION   | UTM LOCATION |         | DESCRIPTION - OUTCROP                                  |  |  |
|------------|--------------|---------|--------------------------------------------------------|--|--|
| / SAMPLE # |              |         |                                                        |  |  |
| 1          | 0703302      | 5612707 | Breccia – argillite-iron stained/veinlets-crumbly      |  |  |
| 2          | 0703343      | 5612491 | Feldspar porphyry dyke, amydules, Fe stain, altered    |  |  |
| 3          | 0703352      | 5612486 | Altered feldspar porphyry dyke, banding, colours       |  |  |
| 4          | 0703352      | 5612488 | Altered feldspar porphyry dyke                         |  |  |
| 5-B-04 Lab | 0703359      | 5612478 | Dyke cut by quartz veinlets, pyrite, chalcopyrite      |  |  |
| 6-B-05 Lab | 0703362      | 5612499 | Limestone-Fossil-quartz swarm-carbonate-sulphides      |  |  |
| 7-B-03 Lab | 0703366      | 5612493 | Silicified feldspar dyke, sulphides in fractures       |  |  |
| 8-B-01 Lab | 0703370      | 5612498 | Limestone-silicified-quartz-sulphide stringers, pyrite |  |  |
| 9-B-02 Lab | 0703370      | 5612500 | Silicified feldspar dyke, pyrite stringers             |  |  |
|            |              |         |                                                        |  |  |