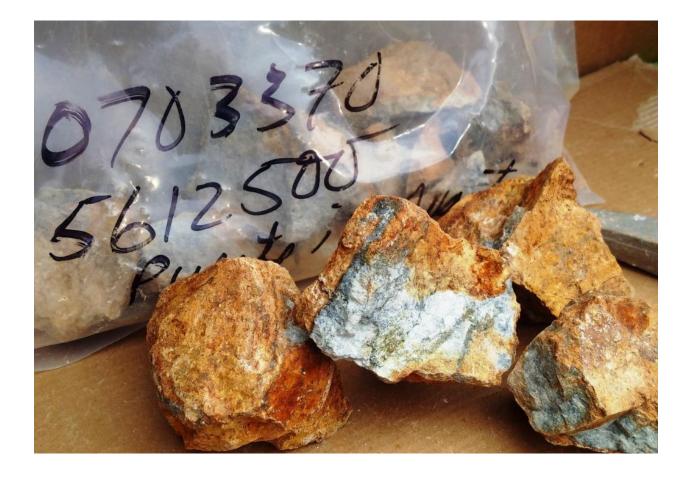

# FIGURE 6

# LOCATION AND TYPICAL ROCK PICTURES 1 LOCATION AND TYPICAL ROCK PICTURE

# March 2016 WORK PROGRAM

**Sampling Program -** The author was on the BARN Claim Group in March 2016 to select rock samples from a newly created quarry lying within the Claim to determine if valuable mineralization is present and to understand the geology on the Property. Nine (9) rock grab samples were taken from Tenure 1038694 and 1042882 to check for possible mineralization within the claim group. Five (5) grab samples were submitted for assay.

# Table I. Particulars of Grab Samples - ELLERBECK (2016) BARN

| LOCATION   | UTM LOCATION |         | DESCRIPTION - OUTCROP                                  |  |  |
|------------|--------------|---------|--------------------------------------------------------|--|--|
| / SAMPLE # |              |         |                                                        |  |  |
| 1          | 0703302      | 5612707 | Breccia – argillite-iron stained/veinlets-crumbly      |  |  |
| 2          | 0703343      | 5612491 | Feldspar porphyry dyke, amydules, Fe stain, altered    |  |  |
| 3          | 0703352      | 5612486 | Altered feldspar porphyry dyke, banding, colours       |  |  |
| 4          | 0703352      | 5612488 | Altered feldspar porphyry dyke                         |  |  |
| 5-B-04 Lab | 0703359      | 5612478 | Dyke cut by quartz veinlets, pyrite, chalcopyrite      |  |  |
| 6-B-05 Lab | 0703362      | 5612499 | Limestone-Fossil-quartz swarm-carbonate-sulphides      |  |  |
| 7-B-03 Lab | 0703366      | 5612493 | Silicified feldspar dyke, sulphides in fractures       |  |  |
| 8-B-01 Lab | 0703370      | 5612498 | Limestone-silicified-quartz-sulphide stringers, pyrite |  |  |
| 9-B-02 Lab | 0703370      | 5612500 | Silicified feldspar dyke, pyrite stringers             |  |  |
|            |              |         |                                                        |  |  |