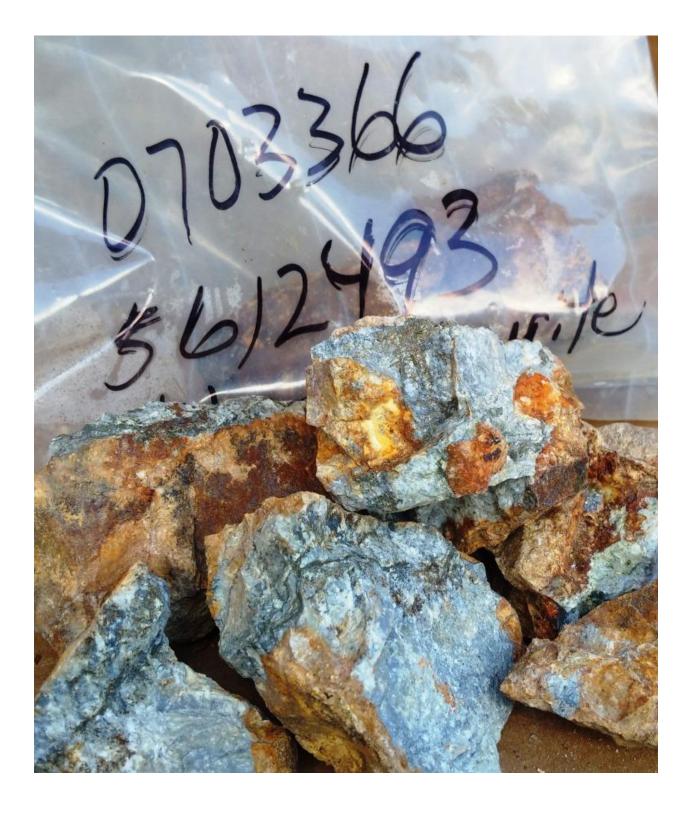

# Table I. Particulars of Grab Samples - ELLERBECK (2016) BARN

| LOCATION   | UTM LOCATION |         | DESCRIPTION - OUTCROP                                  |  |  |
|------------|--------------|---------|--------------------------------------------------------|--|--|
| / SAMPLE # |              |         |                                                        |  |  |
| 1          | 0703302      | 5612707 | Breccia – argillite-iron stained/veinlets-crumbly      |  |  |
| 2          | 0703343      | 5612491 | Feldspar porphyry dyke, amydules, Fe stain, altered    |  |  |
| 3          | 0703352      | 5612486 | Altered feldspar porphyry dyke, banding, colours       |  |  |
| 4          | 0703352      | 5612488 | Altered feldspar porphyry dyke                         |  |  |
| 5-B-04 Lab | 0703359      | 5612478 | Dyke cut by quartz veinlets, pyrite, chalcopyrite      |  |  |
| 6-B-05 Lab | 0703362      | 5612499 | Limestone-Fossil-quartz swarm-carbonate-sulphides      |  |  |
| 7-B-03 Lab | 0703366      | 5612493 | Silicified feldspar dyke, sulphides in fractures       |  |  |
| 8-B-01 Lab | 0703370      | 5612498 | Limestone-silicified-quartz-sulphide stringers, pyrite |  |  |
| 9-B-02 Lab | 0703370      | 5612500 | Silicified feldspar dyke, pyrite stringers             |  |  |
|            |              |         |                                                        |  |  |

Elevated levels of Au, Ag and Cu were found in Samples 1-5. Elevated levels of Pb, Zn were found in Samples 1-5.

| LOCATION   | UTM LOCATION |         | DESCRIPTION - OUTCROP                                  |  |  |
|------------|--------------|---------|--------------------------------------------------------|--|--|
| / SAMPLE # |              |         |                                                        |  |  |
| 1          | 0703302      | 5612707 | Breccia – argillite-iron stained/veinlets-crumbly      |  |  |
| 2          | 0703343      | 5612491 | Feldspar porphyry dyke, amydules, Fe stain, altered    |  |  |
| 3          | 0703352      | 5612486 | Altered feldspar porphyry dyke, banding, colours       |  |  |
| 4          | 0703352      | 5612488 | Altered feldspar porphyry dyke                         |  |  |
| 5-B-04 Lab | 0703359      | 5612478 | Dyke cut by quartz veinlets, pyrite, chalcopyrite      |  |  |
| 6-B-05 Lab | 0703362      | 5612499 | Limestone-Fossil-quartz swarm-carbonate-sulphides      |  |  |
| 7-B-03 Lab | 0703366      | 5612493 | Silicified feldspar dyke, sulphides in fractures       |  |  |
| 8-B-01 Lab | 0703370      | 5612498 | Limestone-silicified-quartz-sulphide stringers, pyrite |  |  |
| 9-B-02 Lab | 0703370      | 5612500 | Silicified feldspar dyke, pyrite stringers             |  |  |
|            |              |         |                                                        |  |  |