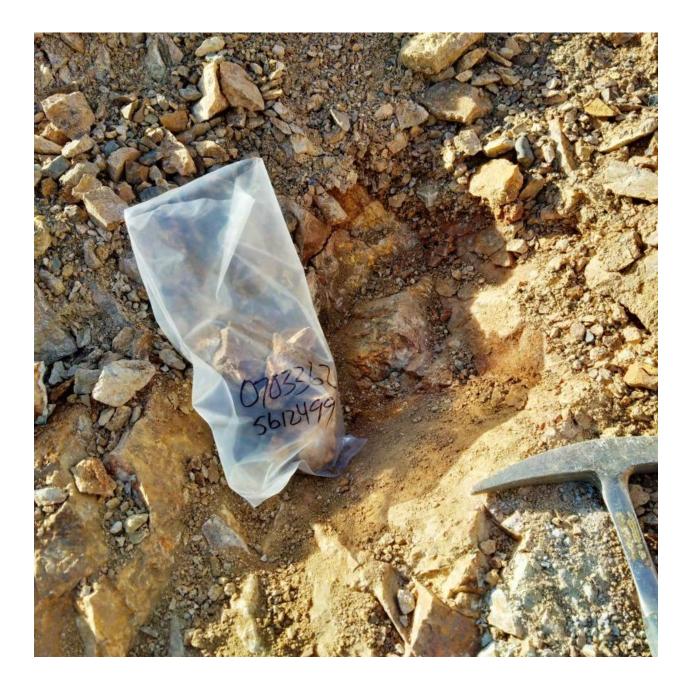

# Table I. Particulars of Grab Samples - ELLERBECK (2016) BARN

| LOCATION   | UTM LOCATION |         | DESCRIPTION - OUTCROP                                  |  |  |
|------------|--------------|---------|--------------------------------------------------------|--|--|
| / SAMPLE # |              |         |                                                        |  |  |
| 1          | 0703302      | 5612707 | Breccia – argillite-iron stained/veinlets-crumbly      |  |  |
| 2          | 0703343      | 5612491 | Feldspar porphyry dyke, amydules, Fe stain, altered    |  |  |
| 3          | 0703352      | 5612486 | Altered feldspar porphyry dyke, banding, colours       |  |  |
| 4          | 0703352      | 5612488 | Altered feldspar porphyry dyke                         |  |  |
| 5-B-04 Lab | 0703359      | 5612478 | Dyke cut by quartz veinlets, pyrite, chalcopyrite      |  |  |
| 6-B-05 Lab | 0703362      | 5612499 | Limestone-Fossil-quartz swarm-carbonate-sulphides      |  |  |
| 7-B-03 Lab | 0703366      | 5612493 | Silicified feldspar dyke, sulphides in fractures       |  |  |
| 8-B-01 Lab | 0703370      | 5612498 | Limestone-silicified-quartz-sulphide stringers, pyrite |  |  |
| 9-B-02 Lab | 0703370      | 5612500 | Silicified feldspar dyke, pyrite stringers             |  |  |
|            |              |         |                                                        |  |  |

# FIGURE 6

# LOCATION AND TYPICAL ROCK PICTURES 1 LOCATION AND TYPICAL ROCK PICTURE