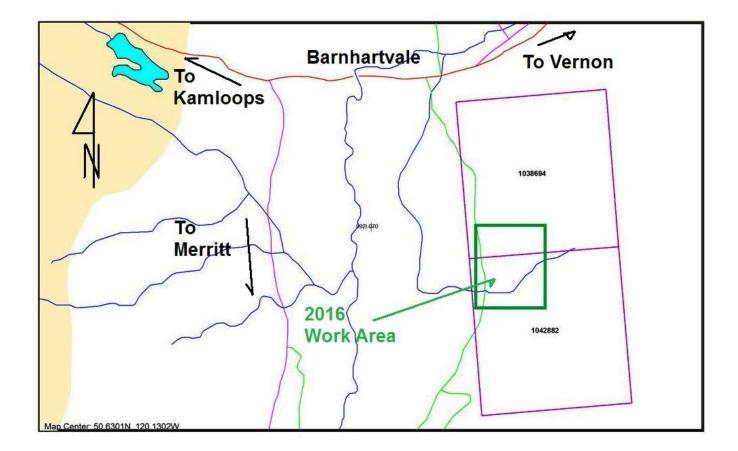

# SUMMARY OF WORK DONE MARCH 14, 2016

Prospecting was conducted on 1038694 and 1042882 areas on March 14, 2016. (Figure 4 Index - Work Areas). Newly exposed bedrock/outcrop was sampled within 1038694 and outside the claim. Subsequently Tenure 1042882 was located to cover mineralization discovered outside of Tenure 1038694.

Figure 5 Sample Location Area Map 1038694, 1042882