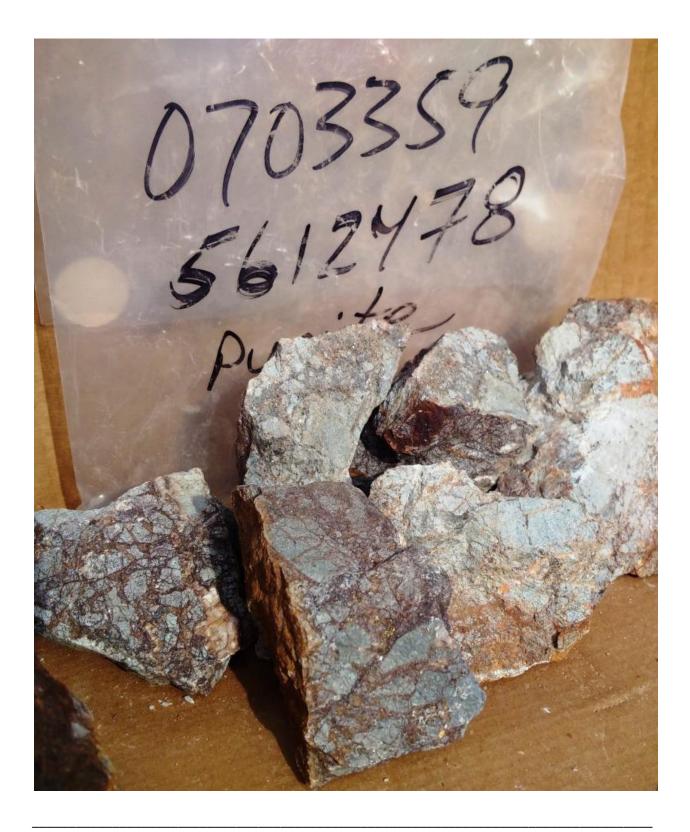

# Table I. Particulars of Grab Samples - ELLERBECK (2016) BARN

| LOCATION   | UTM LOCATION |         | DESCRIPTION - OUTCROP                                  |  |  |
|------------|--------------|---------|--------------------------------------------------------|--|--|
| / SAMPLE # |              |         |                                                        |  |  |
| 1          | 0703302      | 5612707 | Breccia – argillite-iron stained/veinlets-crumbly      |  |  |
| 2          | 0703343      | 5612491 | Feldspar porphyry dyke, amydules, Fe stain, altered    |  |  |
| 3          | 0703352      | 5612486 | Altered feldspar porphyry dyke, banding, colours       |  |  |
| 4          | 0703352      | 5612488 | Altered feldspar porphyry dyke                         |  |  |
| 5-B-04 Lab | 0703359      | 5612478 | Dyke cut by quartz veinlets, pyrite, chalcopyrite      |  |  |
| 6-B-05 Lab | 0703362      | 5612499 | Limestone-Fossil-quartz swarm-carbonate-sulphides      |  |  |
| 7-B-03 Lab | 0703366      | 5612493 | Silicified feldspar dyke, sulphides in fractures       |  |  |
| 8-B-01 Lab | 0703370      | 5612498 | Limestone-silicified-quartz-sulphide stringers, pyrite |  |  |
| 9-B-02 Lab | 0703370      | 5612500 | Silicified feldspar dyke, pyrite stringers             |  |  |
|            |              |         |                                                        |  |  |

# FIGURE 6

# LOCATION AND TYPICAL ROCK PICTURES 1 LOCATION AND TYPICAL ROCK PICTURE