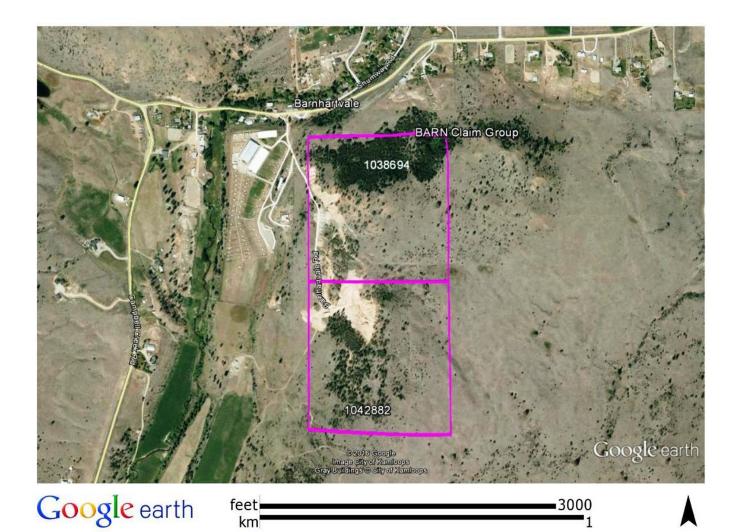

# **BARN Claim Group**

| Tenure Number  | <u>Type</u> | <u>Claim Name</u> | <u>Good Until</u> | <u>Area</u> (ha) |
|----------------|-------------|-------------------|-------------------|------------------|
| <u>1038694</u> | Mineral     | BARNUM            | 20160920          | 20.499           |
| <u>1042882</u> | Mineral     | PT                | 20170316          | 20.5008          |

Total Area: 40.9998 ha

Figure 2 CLAIM LOCATION MAP (Base Map GOOGLE EARTH)

Figure 3 Regional Location Map (Base Map GOOGLE EARTH)

Figure 4 Claim Map and Index Map