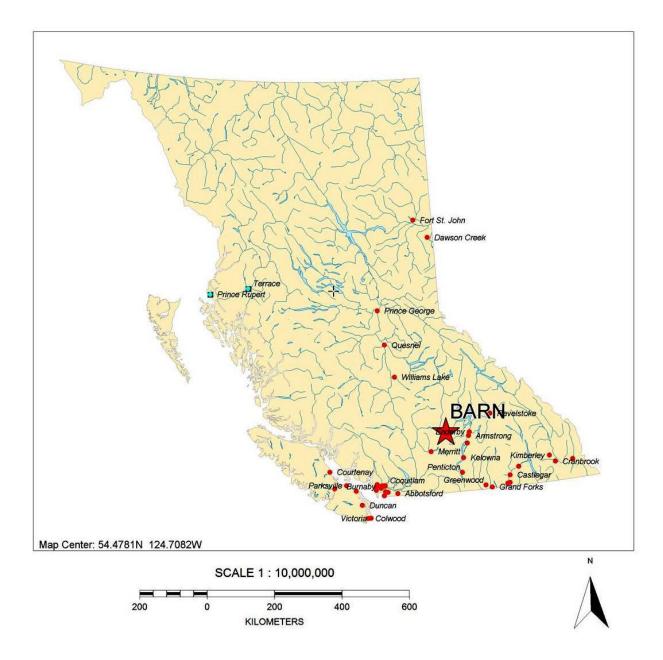

#### ACCESS AND LOCATION

The property is located 25 km. east of downtown Kamloops, BC.

Access is via East Trans Canada Highway east from Kamloops, BC to the Barnhartvale turnoff, then southeast on the Barnhartvale Road for 9 km. A network of gravel and dirt roads give access to most areas of the claim. The claim is situated on Crown Land but access is via gravel road crossing private property. Permission is required for access but not for exploration.

# **BARN CLAIM GROUP**

Kamloops Mining Division BCGS Map 092I.070 NTS Map 092I09E

Centre of Work UTM 10 0703359E 5612478N