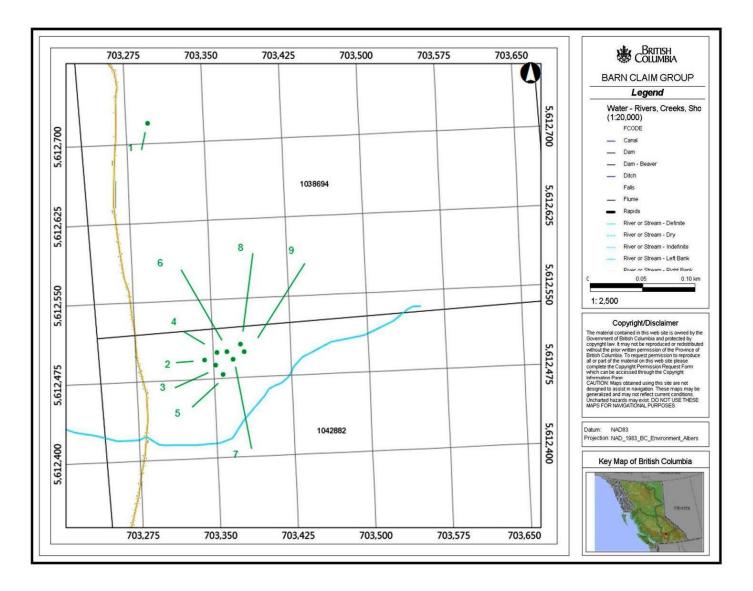

Figure 5 Sample Location Area Map 1038694, 1042882

# March 2016 WORK PROGRAM

**Sampling Program -** The author was on the BARN Claim Group in March 2016 to select rock samples from a newly created quarry lying within the Claim to determine if valuable mineralization is present and to understand the geology on the Property. Nine (9) rock grab samples were taken from Tenure 1038694 and 1042882 to check for possible mineralization within the claim group. Five (5) grab samples were submitted for assay.

# Table I. Particulars of Grab Samples - ELLERBECK (2016) BARN

| LOCATION   | UTM LOCATION |         | DESCRIPTION - OUTCROP                                  |  |  |
|------------|--------------|---------|--------------------------------------------------------|--|--|
| / SAMPLE # |              |         |                                                        |  |  |
| 1          | 0703302      | 5612707 | Breccia – argillite-iron stained/veinlets-crumbly      |  |  |
| 2          | 0703343      | 5612491 | Feldspar porphyry dyke, amydules, Fe stain, altered    |  |  |
| 3          | 0703352      | 5612486 | Altered feldspar porphyry dyke, banding, colours       |  |  |
| 4          | 0703352      | 5612488 | Altered feldspar porphyry dyke                         |  |  |
| 5-B-04 Lab | 0703359      | 5612478 | Dyke cut by quartz veinlets, pyrite, chalcopyrite      |  |  |
| 6-B-05 Lab | 0703362      | 5612499 | Limestone-Fossil-quartz swarm-carbonate-sulphides      |  |  |
| 7-B-03 Lab | 0703366      | 5612493 | Silicified feldspar dyke, sulphides in fractures       |  |  |
| 8-B-01 Lab | 0703370      | 5612498 | Limestone-silicified-quartz-sulphide stringers, pyrite |  |  |
| 9-B-02 Lab | 0703370      | 5612500 | Silicified feldspar dyke, pyrite stringers             |  |  |
|            |              |         |                                                        |  |  |