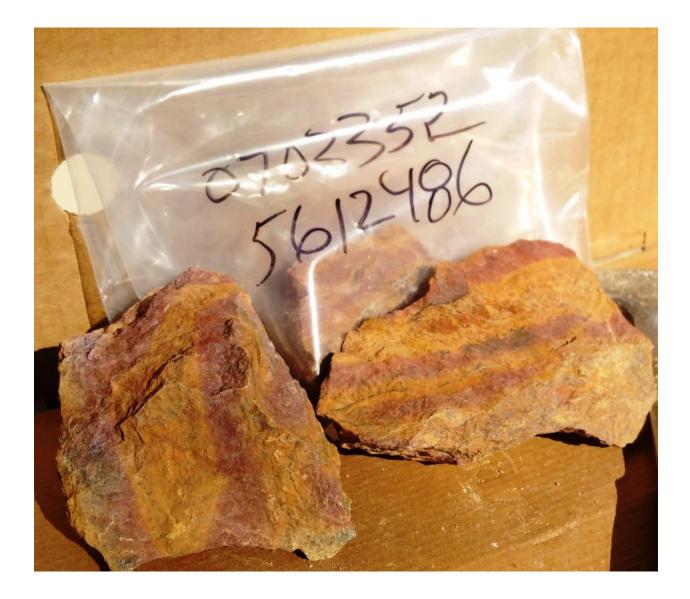

# Table I. Particulars of Grab Samples - ELLERBECK (2016) BARN

| LOCATION   | UTM LOCATION |         | DESCRIPTION - OUTCROP                                  |  |  |
|------------|--------------|---------|--------------------------------------------------------|--|--|
| / SAMPLE # |              |         |                                                        |  |  |
| 1          | 0703302      | 5612707 | Breccia – argillite-iron stained/veinlets-crumbly      |  |  |
| 2          | 0703343      | 5612491 | Feldspar porphyry dyke, amydules, Fe stain, altered    |  |  |
| 3          | 0703352      | 5612486 | Altered feldspar porphyry dyke, banding, colours       |  |  |
| 4          | 0703352      | 5612488 | Altered feldspar porphyry dyke                         |  |  |
| 5-B-04 Lab | 0703359      | 5612478 | Dyke cut by quartz veinlets, pyrite, chalcopyrite      |  |  |
| 6-B-05 Lab | 0703362      | 5612499 | Limestone-Fossil-quartz swarm-carbonate-sulphides      |  |  |
| 7-B-03 Lab | 0703366      | 5612493 | Silicified feldspar dyke, sulphides in fractures       |  |  |
| 8-B-01 Lab | 0703370      | 5612498 | Limestone-silicified-quartz-sulphide stringers, pyrite |  |  |
| 9-B-02 Lab | 0703370      | 5612500 | Silicified feldspar dyke, pyrite stringers             |  |  |
|            |              |         |                                                        |  |  |

# FIGURE 6

# LOCATION AND TYPICAL ROCK PICTURES 1 LOCATION AND TYPICAL ROCK PICTURE