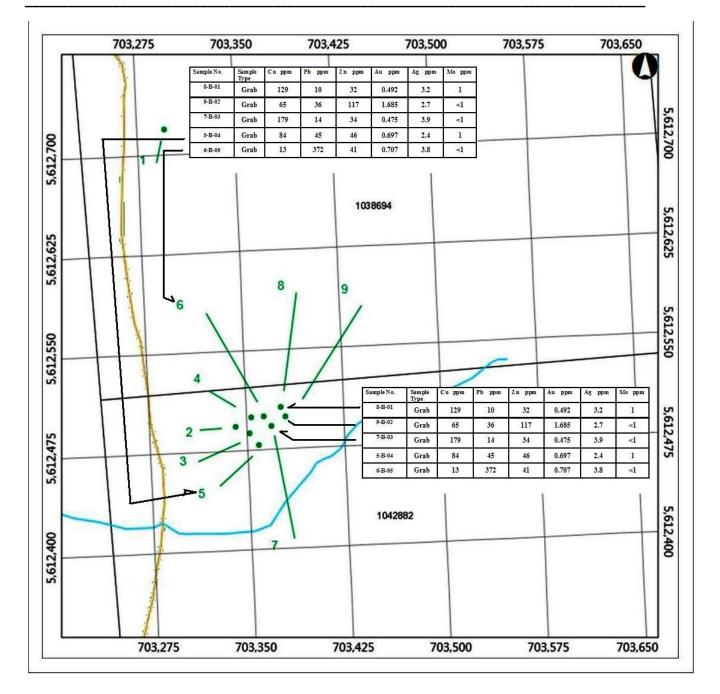

# March 2016 WORK PROGRAM

**Sampling Program -** The author was on the BARN Claim Group in March 2016 to select rock samples from a newly created quarry lying within the Claim to determine if valuable mineralization is present and to understand the geology on the Property. Nine (9) rock grab samples were taken from Tenure 1038694 and 1042882 to check for possible mineralization within the claim group. Five (5) grab samples were submitted for assay.

# Table I. Particulars of Grab Samples - ELLERBECK (2016) BARN

| LOCATION   | UTM LOCATION |         | DESCRIPTION - OUTCROP                                  |  |  |
|------------|--------------|---------|--------------------------------------------------------|--|--|
| / SAMPLE # |              |         |                                                        |  |  |
| 1          | 0703302      | 5612707 | Breccia – argillite-iron stained/veinlets-crumbly      |  |  |
| 2          | 0703343      | 5612491 | Feldspar porphyry dyke, amydules, Fe stain, altered    |  |  |
| 3          | 0703352      | 5612486 | Altered feldspar porphyry dyke, banding, colours       |  |  |
| 4          | 0703352      | 5612488 | Altered feldspar porphyry dyke                         |  |  |
| 5-B-04 Lab | 0703359      | 5612478 | Dyke cut by quartz veinlets, pyrite, chalcopyrite      |  |  |
| 6-B-05 Lab | 0703362      | 5612499 | Limestone-Fossil-quartz swarm-carbonate-sulphides      |  |  |
| 7-B-03 Lab | 0703366      | 5612493 | Silicified feldspar dyke, sulphides in fractures       |  |  |
| 8-B-01 Lab | 0703370      | 5612498 | Limestone-silicified-quartz-sulphide stringers, pyrite |  |  |
| 9-B-02 Lab | 0703370      | 5612500 | Silicified feldspar dyke, pyrite stringers             |  |  |
|            |              |         |                                                        |  |  |

Elevated levels of Au, Ag and Cu were found in Samples 1-5. Elevated levels of Pb, Zn were found in Samples 1-5.

| LOCATION   | UTM LOCATION |         | DESCRIPTION - OUTCROP                                  |  |  |
|------------|--------------|---------|--------------------------------------------------------|--|--|
| / SAMPLE # |              |         |                                                        |  |  |
| 1          | 0703302      | 5612707 | Breccia – argillite-iron stained/veinlets-crumbly      |  |  |
| 2          | 0703343      | 5612491 | Feldspar porphyry dyke, amydules, Fe stain, altered    |  |  |
| 3          | 0703352      | 5612486 | Altered feldspar porphyry dyke, banding, colours       |  |  |
| 4          | 0703352      | 5612488 | Altered feldspar porphyry dyke                         |  |  |
| 5-B-04 Lab | 0703359      | 5612478 | Dyke cut by quartz veinlets, pyrite, chalcopyrite      |  |  |
| 6-B-05 Lab | 0703362      | 5612499 | Limestone-Fossil-quartz swarm-carbonate-sulphides      |  |  |
| 7-B-03 Lab | 0703366      | 5612493 | Silicified feldspar dyke, sulphides in fractures       |  |  |
| 8-B-01 Lab | 0703370      | 5612498 | Limestone-silicified-quartz-sulphide stringers, pyrite |  |  |
| 9-B-02 Lab | 0703370      | 5612500 | Silicified feldspar dyke, pyrite stringers             |  |  |
|            |              |         |                                                        |  |  |

# TECHNICAL DATA AND INTERPRETATION

Table II. Summarized Assay Results- Grab Samples-Ellerbeck (March 2016) – BARN

| Sample No. | Sample<br>Type | Cu ppm | Pb ppm | Zn ppm | Au ppm | Ag ppm | Mo ppm |
|------------|----------------|--------|--------|--------|--------|--------|--------|
| 8-B-01     | Grab           | 129    | 10     | 32     | 0.492  | 3.2    | 1      |
| 9-B-02     | Grab           | 65     | 36     | 117    | 1.685  | 2.7    | <1     |
| 7-B-03     | Grab           | 179    | 14     | 34     | 0.475  | 3.9    | <1     |
| 5-B-04     | Grab           | 84     | 45     | 46     | 0.697  | 2.4    | 1      |
| 6-B-05     | Grab           | 13     | 372    | 41     | 0.707  | 3.8    | <1     |

# **PROSPECTING RESULTS - Outcrops**

Sample 1-9 inclusive: confirmed historic local/property and regional geological mapping.

ASSAY RESULTS Elevated levels of Au, Ag and Cu were found in Samples 1-5. Elevated levels of Pb, Zn were found in Samples 1-5. Elevated levels of As were found in Samples 1-5.