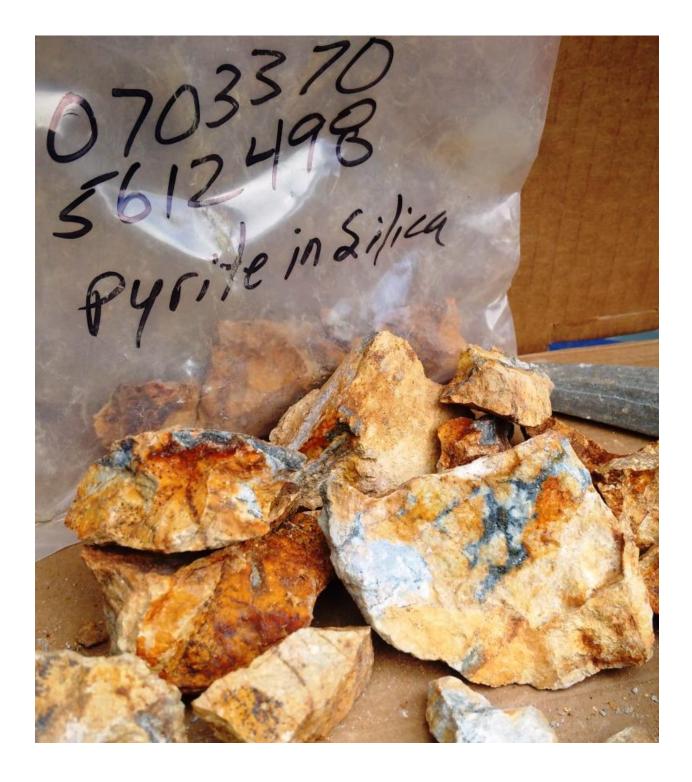

# Table I. Particulars of Grab Samples - ELLERBECK (2016) BARN

| LOCATION   | UTM LOCATION |         | DESCRIPTION - OUTCROP                                  |  |  |
|------------|--------------|---------|--------------------------------------------------------|--|--|
| / SAMPLE # |              |         |                                                        |  |  |
| 1          | 0703302      | 5612707 | Breccia – argillite-iron stained/veinlets-crumbly      |  |  |
| 2          | 0703343      | 5612491 | Feldspar porphyry dyke, amydules, Fe stain, altered    |  |  |
| 3          | 0703352      | 5612486 | Altered feldspar porphyry dyke, banding, colours       |  |  |
| 4          | 0703352      | 5612488 | Altered feldspar porphyry dyke                         |  |  |
| 5-B-04 Lab | 0703359      | 5612478 | Dyke cut by quartz veinlets, pyrite, chalcopyrite      |  |  |
| 6-B-05 Lab | 0703362      | 5612499 | Limestone-Fossil-quartz swarm-carbonate-sulphides      |  |  |
| 7-B-03 Lab | 0703366      | 5612493 | Silicified feldspar dyke, sulphides in fractures       |  |  |
| 8-B-01 Lab | 0703370      | 5612498 | Limestone-silicified-quartz-sulphide stringers, pyrite |  |  |
| 9-B-02 Lab | 0703370      | 5612500 | Silicified feldspar dyke, pyrite stringers             |  |  |
|            |              |         |                                                        |  |  |

Elevated levels of Au, Ag and Cu were found in Samples 1-5. Elevated levels of Pb, Zn were found in Samples 1-5.

| LOCATION   | UTM LOCATION |         | DESCRIPTION - OUTCROP                                  |  |  |
|------------|--------------|---------|--------------------------------------------------------|--|--|
| / SAMPLE # |              |         |                                                        |  |  |
| 1          | 0703302      | 5612707 | Breccia – argillite-iron stained/veinlets-crumbly      |  |  |
| 2          | 0703343      | 5612491 | Feldspar porphyry dyke, amydules, Fe stain, altered    |  |  |
| 3          | 0703352      | 5612486 | Altered feldspar porphyry dyke, banding, colours       |  |  |
| 4          | 0703352      | 5612488 | Altered feldspar porphyry dyke                         |  |  |
| 5-B-04 Lab | 0703359      | 5612478 | Dyke cut by quartz veinlets, pyrite, chalcopyrite      |  |  |
| 6-B-05 Lab | 0703362      | 5612499 | Limestone-Fossil-quartz swarm-carbonate-sulphides      |  |  |
| 7-B-03 Lab | 0703366      | 5612493 | Silicified feldspar dyke, sulphides in fractures       |  |  |
| 8-B-01 Lab | 0703370      | 5612498 | Limestone-silicified-quartz-sulphide stringers, pyrite |  |  |
| 9-B-02 Lab | 0703370      | 5612500 | Silicified feldspar dyke, pyrite stringers             |  |  |
|            |              |         |                                                        |  |  |