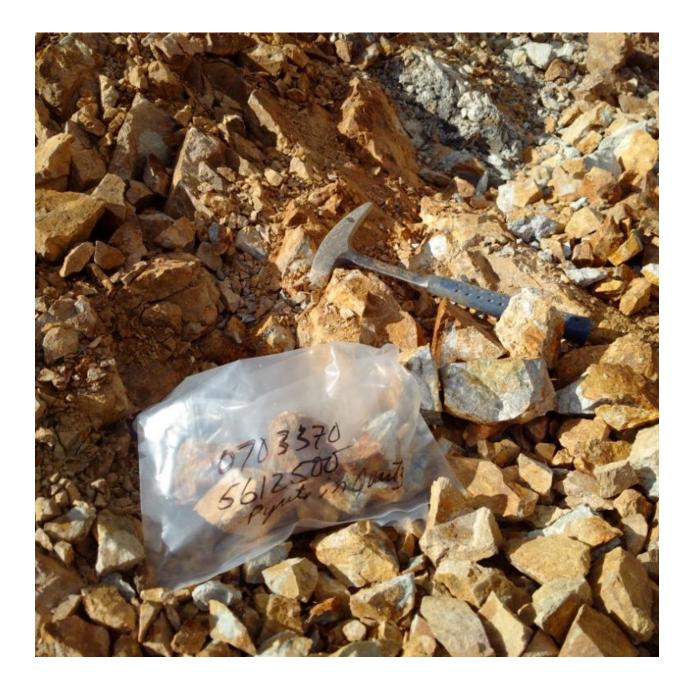

# Table I. Particulars of Grab Samples - ELLERBECK (2016) BARN

| LOCATION   | UTM LOCATION |         | DESCRIPTION - OUTCROP                                  |  |  |
|------------|--------------|---------|--------------------------------------------------------|--|--|
| / SAMPLE # |              |         |                                                        |  |  |
| 1          | 0703302      | 5612707 | Breccia – argillite-iron stained/veinlets-crumbly      |  |  |
| 2          | 0703343      | 5612491 | Feldspar porphyry dyke, amydules, Fe stain, altered    |  |  |
| 3          | 0703352      | 5612486 | Altered feldspar porphyry dyke, banding, colours       |  |  |
| 4          | 0703352      | 5612488 | Altered feldspar porphyry dyke                         |  |  |
| 5-B-04 Lab | 0703359      | 5612478 | Dyke cut by quartz veinlets, pyrite, chalcopyrite      |  |  |
| 6-B-05 Lab | 0703362      | 5612499 | Limestone-Fossil-quartz swarm-carbonate-sulphides      |  |  |
| 7-B-03 Lab | 0703366      | 5612493 | Silicified feldspar dyke, sulphides in fractures       |  |  |
| 8-B-01 Lab | 0703370      | 5612498 | Limestone-silicified-quartz-sulphide stringers, pyrite |  |  |
| 9-B-02 Lab | 0703370      | 5612500 | Silicified feldspar dyke, pyrite stringers             |  |  |
|            |              |         |                                                        |  |  |

Elevated levels of Au, Ag and Cu were found in Samples 1-5. Elevated levels of Pb, Zn were found in Samples 1-5.

| LOCATION   | UTM LOCATION |         | DESCRIPTION - OUTCROP                                  |  |  |
|------------|--------------|---------|--------------------------------------------------------|--|--|
| / SAMPLE # |              |         |                                                        |  |  |
| 1          | 0703302      | 5612707 | Breccia – argillite-iron stained/veinlets-crumbly      |  |  |
| 2          | 0703343      | 5612491 | Feldspar porphyry dyke, amydules, Fe stain, altered    |  |  |
| 3          | 0703352      | 5612486 | Altered feldspar porphyry dyke, banding, colours       |  |  |
| 4          | 0703352      | 5612488 | Altered feldspar porphyry dyke                         |  |  |
| 5-B-04 Lab | 0703359      | 5612478 | Dyke cut by quartz veinlets, pyrite, chalcopyrite      |  |  |
| 6-B-05 Lab | 0703362      | 5612499 | Limestone-Fossil-quartz swarm-carbonate-sulphides      |  |  |
| 7-B-03 Lab | 0703366      | 5612493 | Silicified feldspar dyke, sulphides in fractures       |  |  |
| 8-B-01 Lab | 0703370      | 5612498 | Limestone-silicified-quartz-sulphide stringers, pyrite |  |  |
| 9-B-02 Lab | 0703370      | 5612500 | Silicified feldspar dyke, pyrite stringers             |  |  |
|            |              |         |                                                        |  |  |