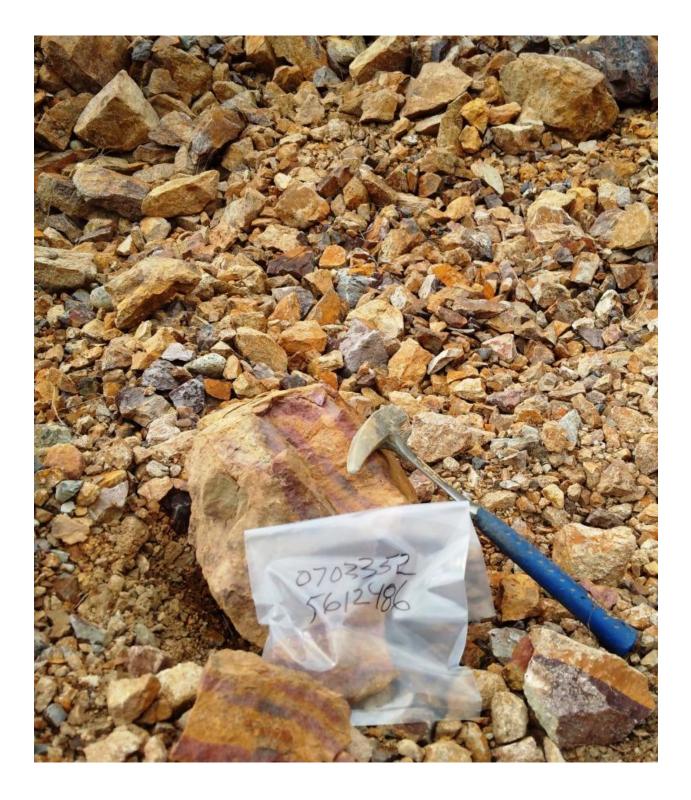

# Table I. Particulars of Grab Samples - ELLERBECK (2016) BARN

| LOCATION   | UTM LOCATION |         | DESCRIPTION - OUTCROP                                  |  |  |
|------------|--------------|---------|--------------------------------------------------------|--|--|
| / SAMPLE # |              |         |                                                        |  |  |
| 1          | 0703302      | 5612707 | Breccia – argillite-iron stained/veinlets-crumbly      |  |  |
| 2          | 0703343      | 5612491 | Feldspar porphyry dyke, amydules, Fe stain, altered    |  |  |
| 3          | 0703352      | 5612486 | Altered feldspar porphyry dyke, banding, colours       |  |  |
| 4          | 0703352      | 5612488 | Altered feldspar porphyry dyke                         |  |  |
| 5-B-04 Lab | 0703359      | 5612478 | Dyke cut by quartz veinlets, pyrite, chalcopyrite      |  |  |
| 6-B-05 Lab | 0703362      | 5612499 | Limestone-Fossil-quartz swarm-carbonate-sulphides      |  |  |
| 7-B-03 Lab | 0703366      | 5612493 | Silicified feldspar dyke, sulphides in fractures       |  |  |
| 8-B-01 Lab | 0703370      | 5612498 | Limestone-silicified-quartz-sulphide stringers, pyrite |  |  |
| 9-B-02 Lab | 0703370      | 5612500 | Silicified feldspar dyke, pyrite stringers             |  |  |
|            |              |         |                                                        |  |  |

Elevated levels of Au, Ag and Cu were found in Samples 1-5. Elevated levels of Pb, Zn were found in Samples 1-5.

| LOCATION   | UTM LOCATION |         | DESCRIPTION - OUTCROP                                  |  |  |
|------------|--------------|---------|--------------------------------------------------------|--|--|
| / SAMPLE # |              |         |                                                        |  |  |
| 1          | 0703302      | 5612707 | Breccia – argillite-iron stained/veinlets-crumbly      |  |  |
| 2          | 0703343      | 5612491 | Feldspar porphyry dyke, amydules, Fe stain, altered    |  |  |
| 3          | 0703352      | 5612486 | Altered feldspar porphyry dyke, banding, colours       |  |  |
| 4          | 0703352      | 5612488 | Altered feldspar porphyry dyke                         |  |  |
| 5-B-04 Lab | 0703359      | 5612478 | Dyke cut by quartz veinlets, pyrite, chalcopyrite      |  |  |
| 6-B-05 Lab | 0703362      | 5612499 | Limestone-Fossil-quartz swarm-carbonate-sulphides      |  |  |
| 7-B-03 Lab | 0703366      | 5612493 | Silicified feldspar dyke, sulphides in fractures       |  |  |
| 8-B-01 Lab | 0703370      | 5612498 | Limestone-silicified-quartz-sulphide stringers, pyrite |  |  |
| 9-B-02 Lab | 0703370      | 5612500 | Silicified feldspar dyke, pyrite stringers             |  |  |
|            |              |         |                                                        |  |  |