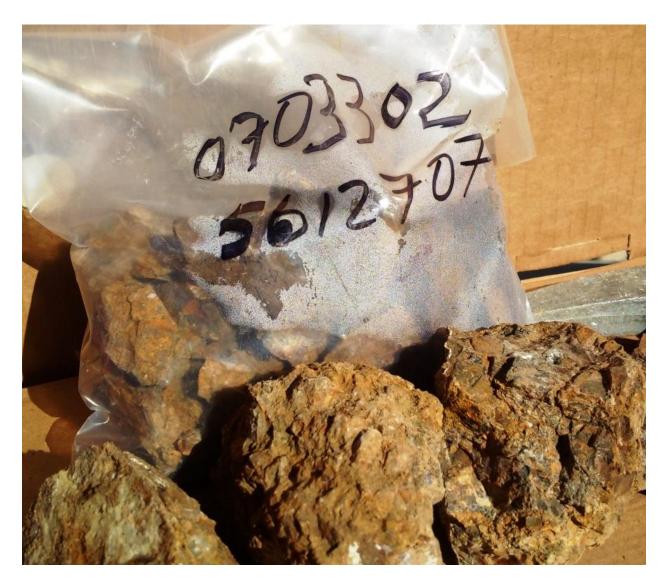

# Table I. Particulars of Grab Samples - ELLERBECK (2016) BARN

| LOCATION   | UTM LOCATION |         | DESCRIPTION - OUTCROP                                  |  |  |
|------------|--------------|---------|--------------------------------------------------------|--|--|
| / SAMPLE # |              |         |                                                        |  |  |
| 1          | 0703302      | 5612707 | Breccia – argillite-iron stained/veinlets-crumbly      |  |  |
| 2          | 0703343      | 5612491 | Feldspar porphyry dyke, amydules, Fe stain, altered    |  |  |
| 3          | 0703352      | 5612486 | Altered feldspar porphyry dyke, banding, colours       |  |  |
| 4          | 0703352      | 5612488 | Altered feldspar porphyry dyke                         |  |  |
| 5-B-04 Lab | 0703359      | 5612478 | Dyke cut by quartz veinlets, pyrite, chalcopyrite      |  |  |
| 6-B-05 Lab | 0703362      | 5612499 | Limestone-Fossil-quartz swarm-carbonate-sulphides      |  |  |
| 7-B-03 Lab | 0703366      | 5612493 | Silicified feldspar dyke, sulphides in fractures       |  |  |
| 8-B-01 Lab | 0703370      | 5612498 | Limestone-silicified-quartz-sulphide stringers, pyrite |  |  |
| 9-B-02 Lab | 0703370      | 5612500 | Silicified feldspar dyke, pyrite stringers             |  |  |
|            |              |         |                                                        |  |  |

Elevated levels of Au, Ag and Cu were found in Samples 1-5. Elevated levels of Pb, Zn were found in Samples 1-5.

| LOCATION   | UTM LOCATION |         | DESCRIPTION - OUTCROP                                  |  |  |
|------------|--------------|---------|--------------------------------------------------------|--|--|
| / SAMPLE # |              |         |                                                        |  |  |
| 1          | 0703302      | 5612707 | Breccia – argillite-iron stained/veinlets-crumbly      |  |  |
| 2          | 0703343      | 5612491 | Feldspar porphyry dyke, amydules, Fe stain, altered    |  |  |
| 3          | 0703352      | 5612486 | Altered feldspar porphyry dyke, banding, colours       |  |  |
| 4          | 0703352      | 5612488 | Altered feldspar porphyry dyke                         |  |  |
| 5-B-04 Lab | 0703359      | 5612478 | Dyke cut by quartz veinlets, pyrite, chalcopyrite      |  |  |
| 6-B-05 Lab | 0703362      | 5612499 | Limestone-Fossil-quartz swarm-carbonate-sulphides      |  |  |
| 7-B-03 Lab | 0703366      | 5612493 | Silicified feldspar dyke, sulphides in fractures       |  |  |
| 8-B-01 Lab | 0703370      | 5612498 | Limestone-silicified-quartz-sulphide stringers, pyrite |  |  |
| 9-B-02 Lab | 0703370      | 5612500 | Silicified feldspar dyke, pyrite stringers             |  |  |
|            |              |         |                                                        |  |  |