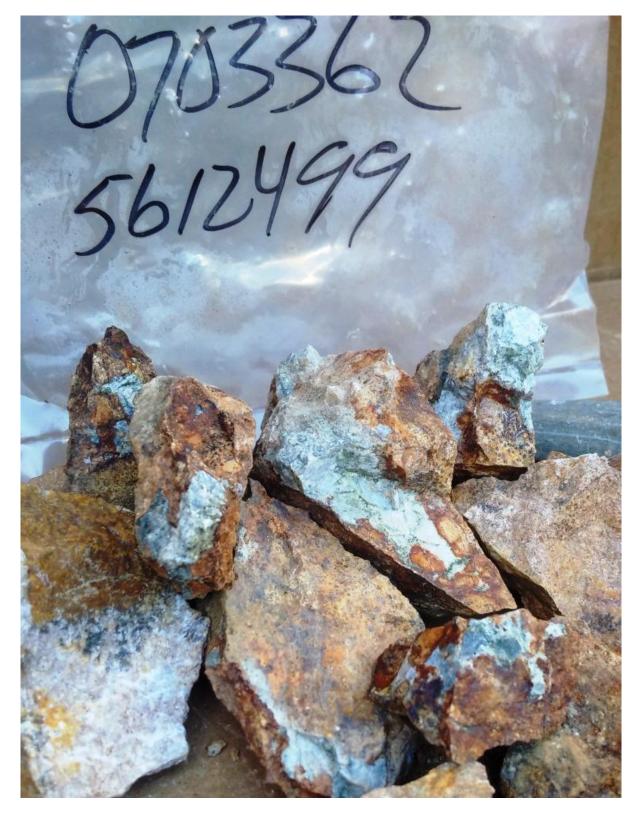

# Table I. Particulars of Grab Samples - ELLERBECK (2016) BARN

| LOCATION   | UTM LOCATION |         | DESCRIPTION - OUTCROP                                  |  |  |
|------------|--------------|---------|--------------------------------------------------------|--|--|
| / SAMPLE # |              |         |                                                        |  |  |
| 1          | 0703302      | 5612707 | Breccia – argillite-iron stained/veinlets-crumbly      |  |  |
| 2          | 0703343      | 5612491 | Feldspar porphyry dyke, amydules, Fe stain, altered    |  |  |
| 3          | 0703352      | 5612486 | Altered feldspar porphyry dyke, banding, colours       |  |  |
| 4          | 0703352      | 5612488 | Altered feldspar porphyry dyke                         |  |  |
| 5-B-04 Lab | 0703359      | 5612478 | Dyke cut by quartz veinlets, pyrite, chalcopyrite      |  |  |
| 6-B-05 Lab | 0703362      | 5612499 | Limestone-Fossil-quartz swarm-carbonate-sulphides      |  |  |
| 7-B-03 Lab | 0703366      | 5612493 | Silicified feldspar dyke, sulphides in fractures       |  |  |
| 8-B-01 Lab | 0703370      | 5612498 | Limestone-silicified-quartz-sulphide stringers, pyrite |  |  |
| 9-B-02 Lab | 0703370      | 5612500 | Silicified feldspar dyke, pyrite stringers             |  |  |
|            |              |         |                                                        |  |  |

# FIGURE 6

# LOCATION AND TYPICAL ROCK PICTURES 1 LOCATION AND TYPICAL ROCK PICTURE