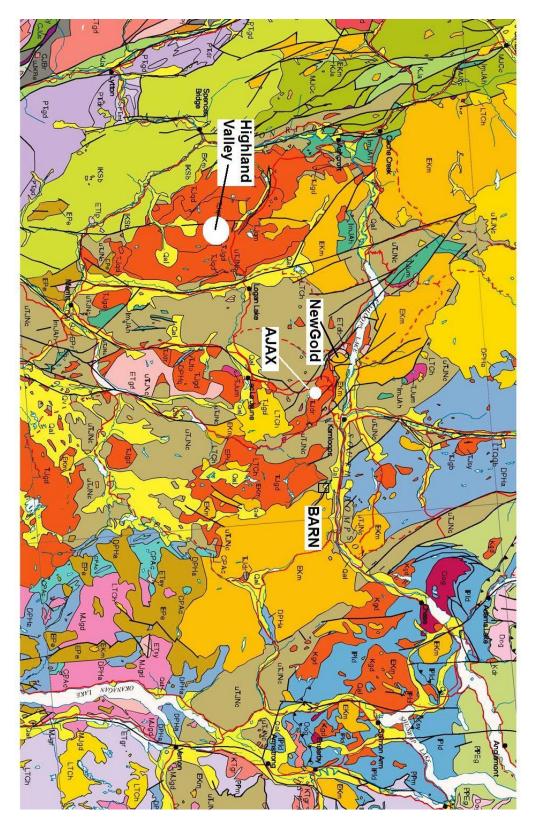

# SUMMARY OF REGIONAL AND PROPERTY GEOLOGY REGIONAL GEOLOGY

# *From AR08635, Sawyer Consultants, for T. Alexander, May 1979 GEOLOGY*

The Carlin 2 (**now BARN Claim Group**) claim area is underlain by a mixed assemblage of Palaeozoic sediments of the Cache Creek group, younger intrusive rocks of presumed Cretaceous age, and Tertiary sediments and volcanic rocks of the Kamloops Group. Cache Creek Group

Sediments of this unit underlie the greater part of the Carlin 2 claim area and include medium to dark coloured, fairly thin bedded argillite, with, in places, chert horizons, as well as some beds of a medium grained greywacke and minor limestone. All of the rocks of the Cache Creek group are highly fractured and brecciated.

#### Intrusive Rocks

The area is host to a number of igneous intrusions which are assumed to be part of the Cretaceous Coast Intrusions. Some of them may be Tertiary in age. A large granodiorite body, Horse Mountain batholith, lies immediately to the west however at this stage this intrusive does not appear to bear any relationship to the alteration and pyritization which is associated with the gold mineralization. Numerous **dykes of feldspar porphyry** cut the Cache Creek sediments and are generally associated with finely disseminated pyrite and minor pyrrhotite with attendant rusty limonitic weathering. **One such dyke intrudes the Cache Creek sediments on the main hill area and is exposed in some of the trenches there**. At this location this feldspar porphyry dyke is cut by numerous quartz stringers and veinlets and it is with these rocks that the gold mineralization appears to be associated. According to the later Copper Range Exploration workers a biotite feldspar porphyry intrusive outcrops one quarter mile north of the intersection of the BarnhartVale and Campbell Creek roads and contains fine grains of disseminated pyrite and pyrrhotite and small amounts of molybednite however it does not exhibit any quartz stockwork.

A more massive intrusive of dioritic appearance outcrops along the main road at Barnhartvale. It has a weathered appearance with the mafic minerals being chloritized but does not appear t o include any extensive quartz veining, nor, as far as is known, to be associated with any gold mineralization.

#### Kamloops Group

<u>Tranquille Beds</u> - According to Purdy, of Copper Range Exploration Company Inc., beds of Tranquille conglomerate are exposed on the downthrown side of a north-northeast striking fault approximately 1800 feet east of Barnhart Vale.

This is an iron stained yellow to brown conglomerate with a sandy matrix enclosing pebbles and cobbles of feldspar porphyry and/or argillite which appear to be the host rocks of the gold mineralization.

#### Kamloops Group Volcanics

Rocks of this group, of Tertiary age, include flows of andesitic to basaltic composition and are the youngest rocks of this prospect area. They overlie the earlier rocks and outcrop to the east of the claim area.

Figure 7 BARN CLAIM GROUP Regional Geology