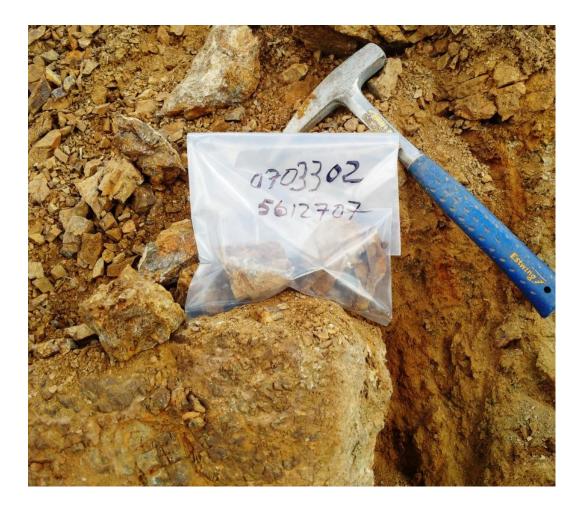

# Table I. Particulars of Grab Samples - ELLERBECK (2016) BARN

| LOCATION   | UTM LOCATION |         | DESCRIPTION - OUTCROP                                  |  |  |
|------------|--------------|---------|--------------------------------------------------------|--|--|
| / SAMPLE # |              |         |                                                        |  |  |
| 1          | 0703302      | 5612707 | Breccia – argillite-iron stained/veinlets-crumbly      |  |  |
| 2          | 0703343      | 5612491 | Feldspar porphyry dyke, amydules, Fe stain, altered    |  |  |
| 3          | 0703352      | 5612486 | Altered feldspar porphyry dyke, banding, colours       |  |  |
| 4          | 0703352      | 5612488 | Altered feldspar porphyry dyke                         |  |  |
| 5-B-04 Lab | 0703359      | 5612478 | Dyke cut by quartz veinlets, pyrite, chalcopyrite      |  |  |
| 6-B-05 Lab | 0703362      | 5612499 | Limestone-Fossil-quartz swarm-carbonate-sulphides      |  |  |
| 7-B-03 Lab | 0703366      | 5612493 | Silicified feldspar dyke, sulphides in fractures       |  |  |
| 8-B-01 Lab | 0703370      | 5612498 | Limestone-silicified-quartz-sulphide stringers, pyrite |  |  |
| 9-B-02 Lab | 0703370      | 5612500 | Silicified feldspar dyke, pyrite stringers             |  |  |
|            |              |         |                                                        |  |  |

# FIGURE 6

# LOCATION AND TYPICAL ROCK PICTURES 1 LOCATION AND TYPICAL ROCK PICTURE