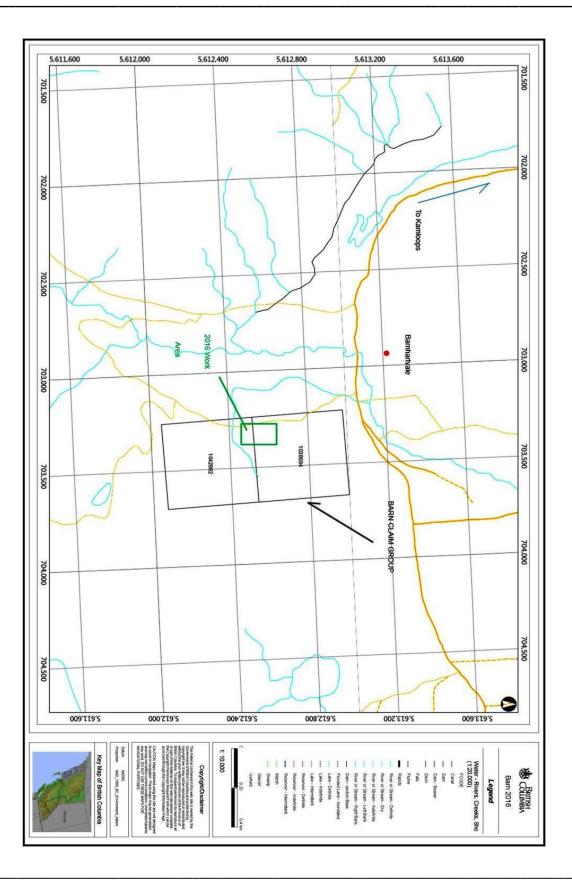

Total Area: 40.9998 ha

Figure 2 CLAIM LOCATION MAP (Base Map GOOGLE EARTH)

Figure 3 Regional Location Map (Base Map GOOGLE EARTH)

Figure 4 Claim Map and Index Map

# SUMMARY OF WORK DONE MARCH 14, 2016

Prospecting was conducted on 1038694 and 1042882 areas on March 14, 2016. (Figure 4 Index - Work Areas). Newly exposed bedrock/outcrop was sampled within 1038694 and outside the claim. Subsequently Tenure 1042882 was located to cover mineralization discovered outside of Tenure 1038694.

Figure 5 Sample Location Area Map 1038694, 1042882