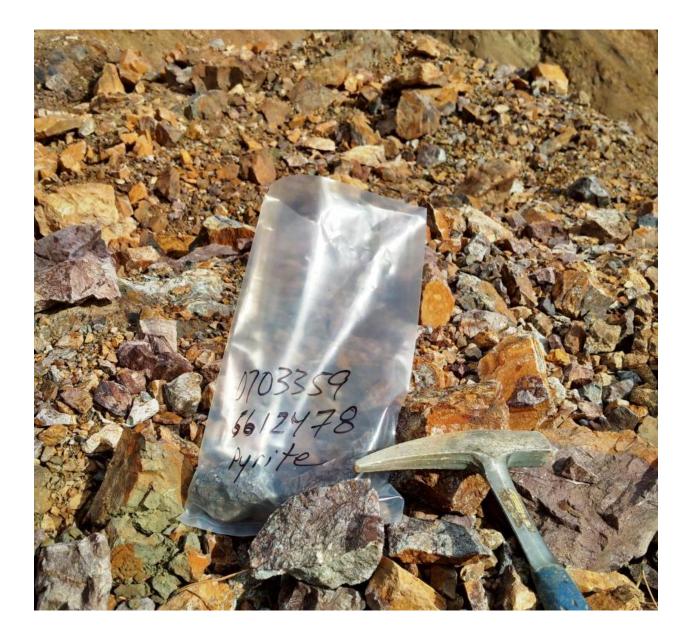

# Table I. Particulars of Grab Samples - ELLERBECK (2016) BARN

| LOCATION   | UTM LOCATION |         | DESCRIPTION - OUTCROP                                  |  |  |
|------------|--------------|---------|--------------------------------------------------------|--|--|
| / SAMPLE # |              |         |                                                        |  |  |
| 1          | 0703302      | 5612707 | Breccia – argillite-iron stained/veinlets-crumbly      |  |  |
| 2          | 0703343      | 5612491 | Feldspar porphyry dyke, amydules, Fe stain, altered    |  |  |
| 3          | 0703352      | 5612486 | Altered feldspar porphyry dyke, banding, colours       |  |  |
| 4          | 0703352      | 5612488 | Altered feldspar porphyry dyke                         |  |  |
| 5-B-04 Lab | 0703359      | 5612478 | Dyke cut by quartz veinlets, pyrite, chalcopyrite      |  |  |
| 6-B-05 Lab | 0703362      | 5612499 | Limestone-Fossil-quartz swarm-carbonate-sulphides      |  |  |
| 7-B-03 Lab | 0703366      | 5612493 | Silicified feldspar dyke, sulphides in fractures       |  |  |
| 8-B-01 Lab | 0703370      | 5612498 | Limestone-silicified-quartz-sulphide stringers, pyrite |  |  |
| 9-B-02 Lab | 0703370      | 5612500 | Silicified feldspar dyke, pyrite stringers             |  |  |
|            |              |         |                                                        |  |  |

# FIGURE 6

# LOCATION AND TYPICAL ROCK PICTURES 1 LOCATION AND TYPICAL ROCK PICTURE