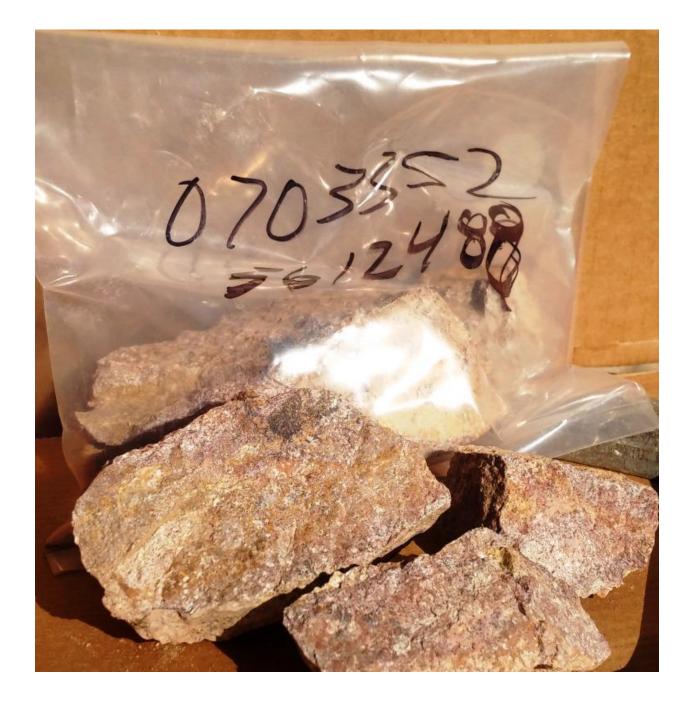

# Table I. Particulars of Grab Samples - ELLERBECK (2016) BARN

| LOCATION   | UTM LOCATION |         | DESCRIPTION - OUTCROP                                  |  |  |
|------------|--------------|---------|--------------------------------------------------------|--|--|
| / SAMPLE # |              |         |                                                        |  |  |
| 1          | 0703302      | 5612707 | Breccia – argillite-iron stained/veinlets-crumbly      |  |  |
| 2          | 0703343      | 5612491 | Feldspar porphyry dyke, amydules, Fe stain, altered    |  |  |
| 3          | 0703352      | 5612486 | Altered feldspar porphyry dyke, banding, colours       |  |  |
| 4          | 0703352      | 5612488 | Altered feldspar porphyry dyke                         |  |  |
| 5-B-04 Lab | 0703359      | 5612478 | Dyke cut by quartz veinlets, pyrite, chalcopyrite      |  |  |
| 6-B-05 Lab | 0703362      | 5612499 | Limestone-Fossil-quartz swarm-carbonate-sulphides      |  |  |
| 7-B-03 Lab | 0703366      | 5612493 | Silicified feldspar dyke, sulphides in fractures       |  |  |
| 8-B-01 Lab | 0703370      | 5612498 | Limestone-silicified-quartz-sulphide stringers, pyrite |  |  |
| 9-B-02 Lab | 0703370      | 5612500 | Silicified feldspar dyke, pyrite stringers             |  |  |
|            |              |         |                                                        |  |  |

# FIGURE 6

# LOCATION AND TYPICAL ROCK PICTURES 1 LOCATION AND TYPICAL ROCK PICTURE