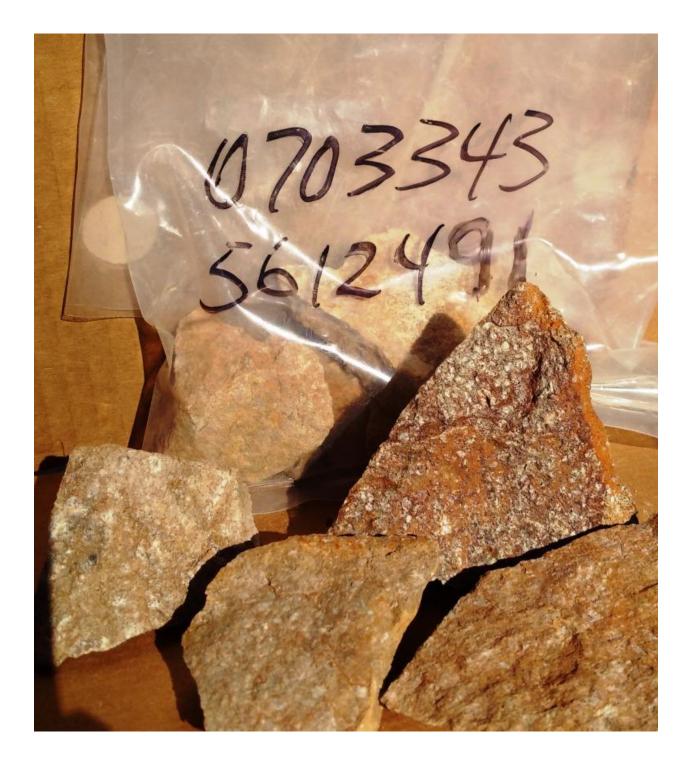

# Table I. Particulars of Grab Samples - ELLERBECK (2016) BARN

| LOCATION   | UTM LOCATION |         | DESCRIPTION - OUTCROP                                  |  |  |
|------------|--------------|---------|--------------------------------------------------------|--|--|
| / SAMPLE # |              |         |                                                        |  |  |
| 1          | 0703302      | 5612707 | Breccia – argillite-iron stained/veinlets-crumbly      |  |  |
| 2          | 0703343      | 5612491 | Feldspar porphyry dyke, amydules, Fe stain, altered    |  |  |
| 3          | 0703352      | 5612486 | Altered feldspar porphyry dyke, banding, colours       |  |  |
| 4          | 0703352      | 5612488 | Altered feldspar porphyry dyke                         |  |  |
| 5-B-04 Lab | 0703359      | 5612478 | Dyke cut by quartz veinlets, pyrite, chalcopyrite      |  |  |
| 6-B-05 Lab | 0703362      | 5612499 | Limestone-Fossil-quartz swarm-carbonate-sulphides      |  |  |
| 7-B-03 Lab | 0703366      | 5612493 | Silicified feldspar dyke, sulphides in fractures       |  |  |
| 8-B-01 Lab | 0703370      | 5612498 | Limestone-silicified-quartz-sulphide stringers, pyrite |  |  |
| 9-B-02 Lab | 0703370      | 5612500 | Silicified feldspar dyke, pyrite stringers             |  |  |
|            |              |         |                                                        |  |  |

Elevated levels of Au, Ag and Cu were found in Samples 1-5. Elevated levels of Pb, Zn were found in Samples 1-5.

| LOCATION   | UTM LOCATION |         | DESCRIPTION - OUTCROP                                  |  |  |
|------------|--------------|---------|--------------------------------------------------------|--|--|
| / SAMPLE # |              |         |                                                        |  |  |
| 1          | 0703302      | 5612707 | Breccia – argillite-iron stained/veinlets-crumbly      |  |  |
| 2          | 0703343      | 5612491 | Feldspar porphyry dyke, amydules, Fe stain, altered    |  |  |
| 3          | 0703352      | 5612486 | Altered feldspar porphyry dyke, banding, colours       |  |  |
| 4          | 0703352      | 5612488 | Altered feldspar porphyry dyke                         |  |  |
| 5-B-04 Lab | 0703359      | 5612478 | Dyke cut by quartz veinlets, pyrite, chalcopyrite      |  |  |
| 6-B-05 Lab | 0703362      | 5612499 | Limestone-Fossil-quartz swarm-carbonate-sulphides      |  |  |
| 7-B-03 Lab | 0703366      | 5612493 | Silicified feldspar dyke, sulphides in fractures       |  |  |
| 8-B-01 Lab | 0703370      | 5612498 | Limestone-silicified-quartz-sulphide stringers, pyrite |  |  |
| 9-B-02 Lab | 0703370      | 5612500 | Silicified feldspar dyke, pyrite stringers             |  |  |
|            |              |         |                                                        |  |  |