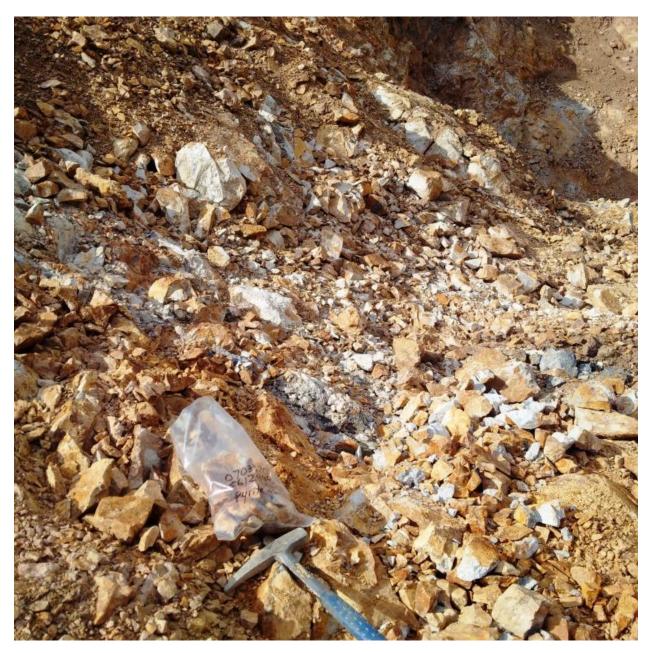

# March 2016 WORK PROGRAM

**Sampling Program -** The author was on the BARN Claim Group in March 2016 to select rock samples from a newly created quarry lying within the Claim to determine if valuable mineralization is present and to understand the geology on the Property. Nine (9) rock grab samples were taken from Tenure 1038694 and 1042882 to check for possible mineralization within the claim group. Five (5) grab samples were submitted for assay.

# SUMMARY OF REGIONAL AND PROPERTY GEOLOGY (.....continued)

Prospecting on the BARN Claim Group on March 18, 2016 confirmed the presence of rock types and mineralization similar to those historically reported in the claim area. The newly discovered alteration zone is exposed in a quarry south of the historic MOT showing. The Author did not locate the historic BARN (MOT) showings/trenches referred to in historic reports.