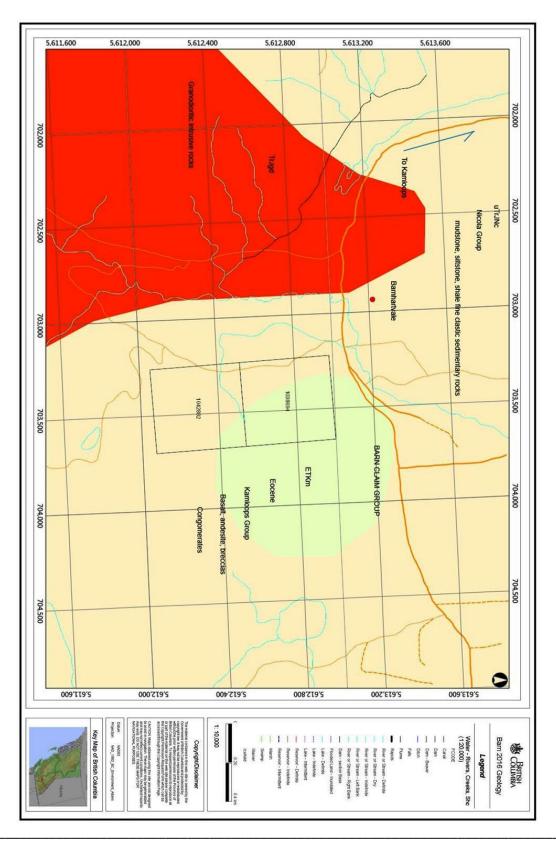

Figure 5 Sample Location Area Map 1038694, 1042882

# SUMMARY OF WORK DONE MARCH 14, 2016

Prospecting was conducted on 1038694 and 1042882 areas on March 14, 2016. (Figure 4 Index - Work Areas). Newly exposed bedrock/outcrop was sampled within 1038694 and outside the claim. Subsequently Tenure 1042882 was located to cover mineralization discovered outside of Tenure 1038694.