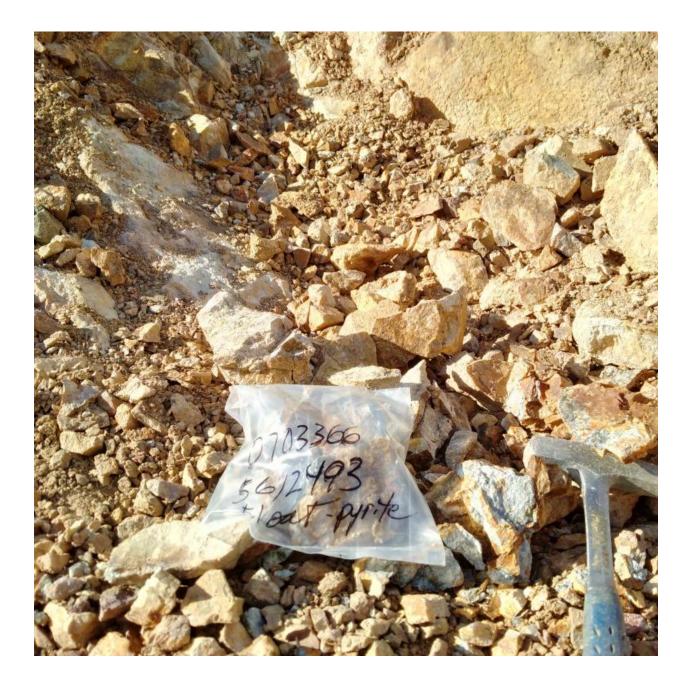

# Table I. Particulars of Grab Samples - ELLERBECK (2016) BARN

| LOCATION   | UTM LOCATION |         | DESCRIPTION - OUTCROP                                  |  |  |
|------------|--------------|---------|--------------------------------------------------------|--|--|
| / SAMPLE # |              |         |                                                        |  |  |
| 1          | 0703302      | 5612707 | Breccia – argillite-iron stained/veinlets-crumbly      |  |  |
| 2          | 0703343      | 5612491 | Feldspar porphyry dyke, amydules, Fe stain, altered    |  |  |
| 3          | 0703352      | 5612486 | Altered feldspar porphyry dyke, banding, colours       |  |  |
| 4          | 0703352      | 5612488 | Altered feldspar porphyry dyke                         |  |  |
| 5-B-04 Lab | 0703359      | 5612478 | Dyke cut by quartz veinlets, pyrite, chalcopyrite      |  |  |
| 6-B-05 Lab | 0703362      | 5612499 | Limestone-Fossil-quartz swarm-carbonate-sulphides      |  |  |
| 7-B-03 Lab | 0703366      | 5612493 | Silicified feldspar dyke, sulphides in fractures       |  |  |
| 8-B-01 Lab | 0703370      | 5612498 | Limestone-silicified-quartz-sulphide stringers, pyrite |  |  |
| 9-B-02 Lab | 0703370      | 5612500 | Silicified feldspar dyke, pyrite stringers             |  |  |
|            |              |         |                                                        |  |  |

# FIGURE 6

# LOCATION AND TYPICAL ROCK PICTURES 1 LOCATION AND TYPICAL ROCK PICTURE