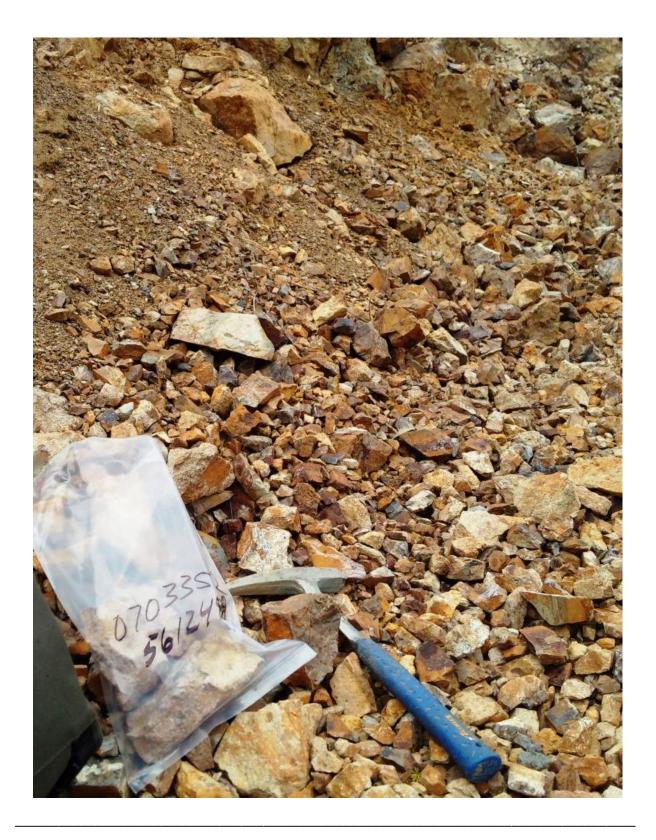

Figure 5 Sample Location Area Map 1038694, 1042882

# March 2016 WORK PROGRAM

**Sampling Program -** The author was on the BARN Claim Group in March 2016 to select rock samples from a newly created quarry lying within the Claim to determine if valuable mineralization is present and to understand the geology on the Property. Nine (9) rock grab samples were taken from Tenure 1038694 and 1042882 to check for possible mineralization within the claim group. Five (5) grab samples were submitted for assay.