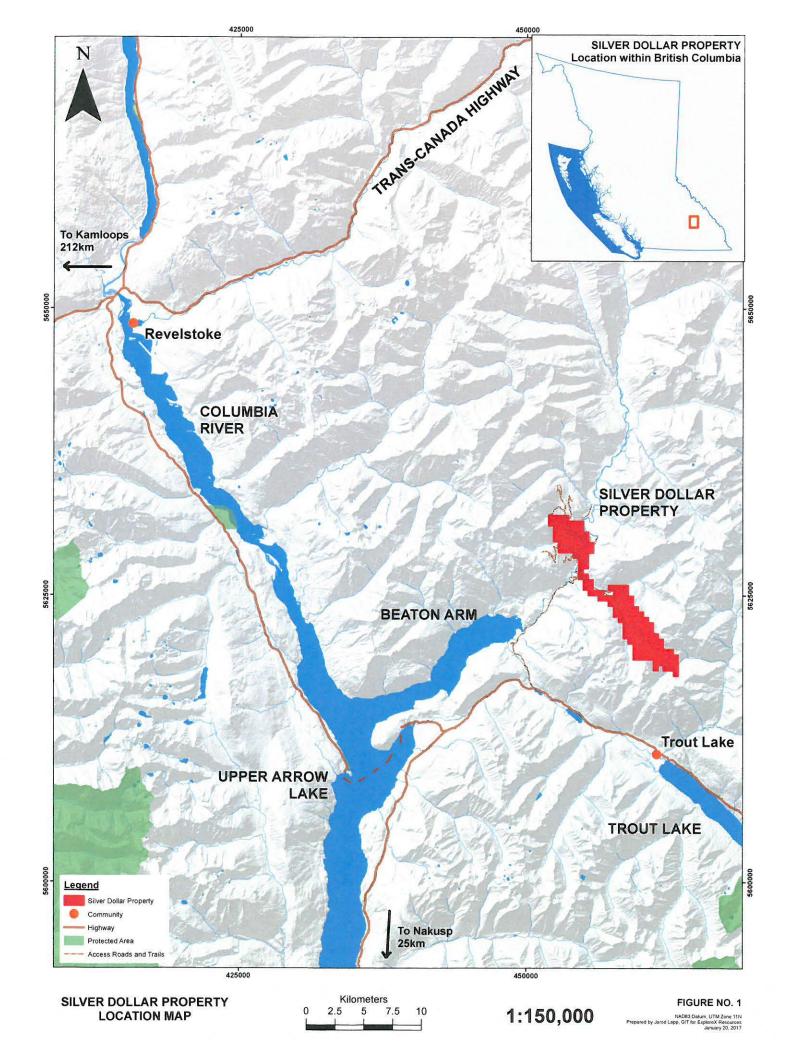

de and consists of 27 contiguous mineral claims covering 3,303.8 hectares of land held 100% by Happy Creek Minerals Ltd (Table 1). The claims have not been legally surveyed. Although most crown grants have reverted, several small lots or fractions may still exist within the claims and the current status of these crown grants are unknown. At the north end of the Silver Dollar claim group is the past producing Goldfinch Minfile occurrence. At this location there are five crown grants held in estate (Lot Numbers 12479, 12480, 12481, 12482, and 12483) covering the Dorothy, Dorothy North and East zone occurrences which do not form part of the property. In the central part of the claim group is an area of active crown grants which are held by Jazz Resources. To the north of the Gillman Minfile



occurrence are four active crown grants (Lot Numbers 3615, 6935, 10373 and 9132) covering the Del Ray Minfile occurrence. These crown grants are held in estate and do not form part of the Silver Dollar claim group. At the southern end of the Silver Dollar property are three crown grants (Lot Numbers 4586, 4587 and 8291) covering the past producing Beatrice and Folsom Minfile occurrences. These crown grants are held in estate and do not form a part of the Silver Dollar claim group.

Table 1: Mineral Claim Tenure

| Tenure<br>Number | Claim<br>Name              | Map<br>Number | Issue<br>Date | Good To<br>Date | Area ha) |
|------------------|----------------------------|---------------|---------------|-----------------|----------|
| 404910           | Gillman's Lode             | 82K/13E