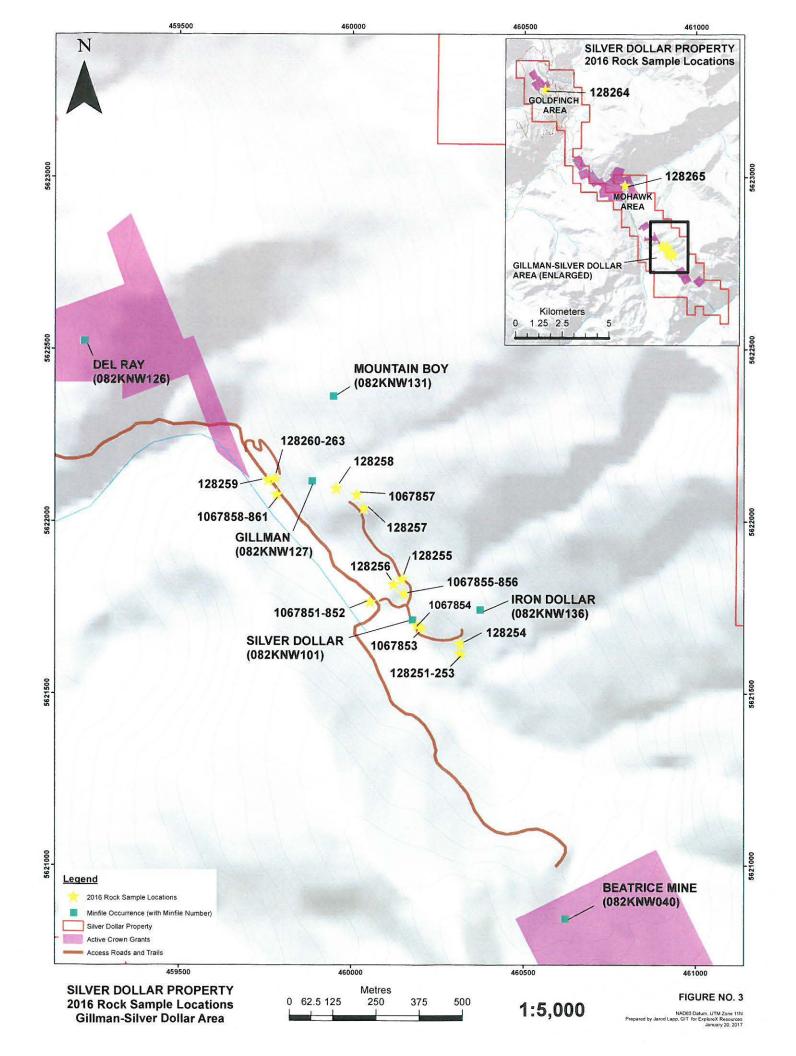

sample of pyrite rich quartz vein material. Results from chip sample #1067855 returned 0.356ppm Au, 17.5ppm Ag, 664ppm Zn, 1196ppm Pb and 36ppm Cu. Grab sample #1067856 returned 7.411ppm Au, 32.5ppm Ag, 977ppm Zn, 1269ppm Pb and 192ppm Cu.

Access trails and additional trenches were located along strike to the south of the main Silver Dollar showing. Approximately 90m south of the main showing is a sluffed in adit. Two grab samples were collected from the muck pile apron down slope of the collapsed adit. The grab samples show heavy concentrations of galena and sphallerite within a sheared and strongly graphitic phyllite. Sample #1067853 returned 4.52ppm Au, 111ppm Ag, 29.03% Zn, 3.5% Pb and 3732ppm Cu and sample #1067854 returned 6.28ppm Au, 183ppm Ag, 20.64% Zn, 1.83% Pb and 8400ppm Cu.





An attempt was made to locate historical drill hole locations stemming from the 1985 - 1987 Granges drill programs. No definitive collar locations were identified owing to the heavy overgrowth of alder in the open areas.

During the course of the reconnaissance prospecting program several orange flagged survey stations were located in the field south of the main Goldfinch workings. The position of these flags marks the location of a 500m X 500m soil geochemical grid located by Happy Creek Minerals in 2015. The soil geochemical grid is located to the southeast of the Goldfinch workings and previous drilling.

One rock sample was collected from the Goldfinch area (Location in Figure 3). Sample #128264 is a panel sample of a quartz vein exposure located along the surface trace of the Doro