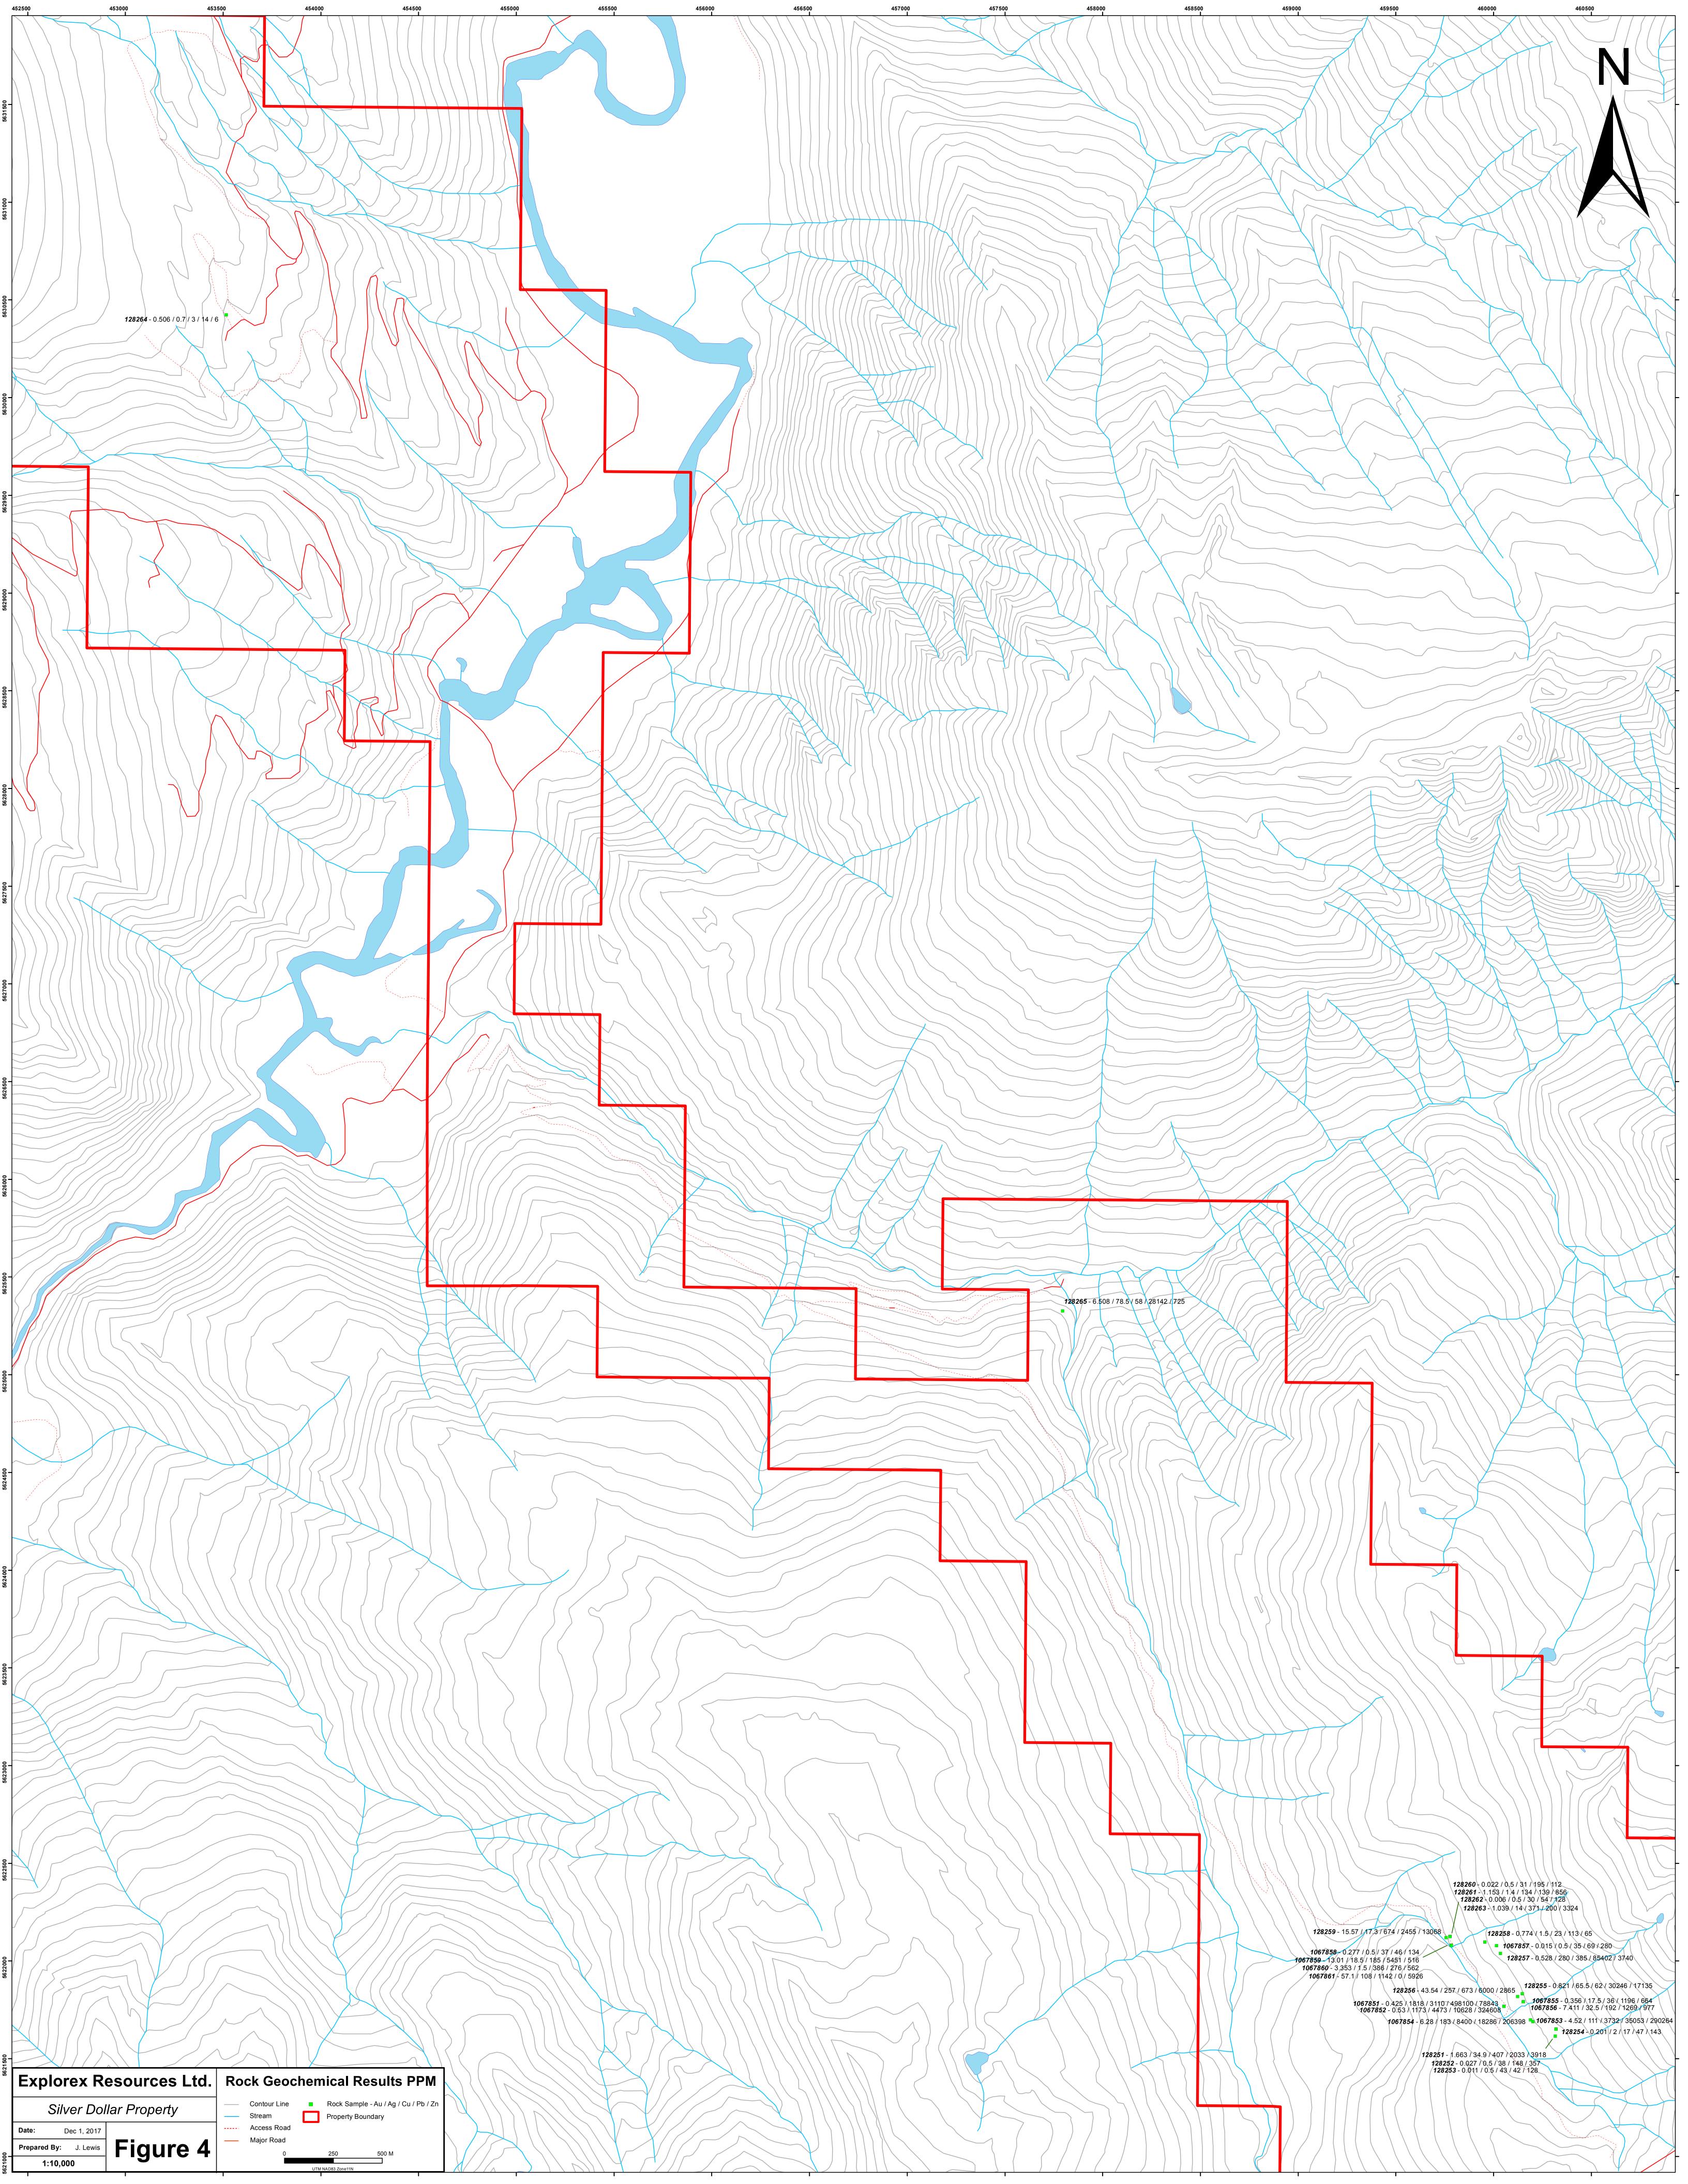

mple of pyrite rich quartz vein material. Results from chip sample #1067855 returned 0.356ppm Au, 17.5ppm Ag, 664ppm Zn, 1196ppm Pb and 36ppm Cu. Grab sample #1067856 returned 7.411ppm Au, 32.5ppm Ag, 977ppm Zn, 1269ppm Pb and 192ppm Cu.

Access trails and additional trenches were located along strike to the south of the main Silver Dollar showing. Approximately 90m south of the main showing is a sluffed in adit. Two grab samples were collected from the muck pile apron down slope of the collapsed adit. The grab samples show heavy concentrations of galena and sphallerite within a sheared and strongly graphitic phyllite. Sample #1067853 returned 4.52ppm Au, 111ppm Ag, 29.03% Zn, 3.5% Pb and 3732ppm Cu and sample #1067854 returned 6.28ppm Au, 183ppm Ag, 20.64% Zn, 1.83% Pb and 8400ppm Cu.





An attempt was made to locate historical drill hole locations stemming from the 1985 - 1987 Granges drill programs. No definitive collar locations were identified owing to the heavy overgrowth of alder in the open areas.

During the course of the reconnaissance prospecting program several orange flagged survey stations were located in the field south of the main Goldfinch workings. The position of these flags marks the location of a 500m X 500m soil geochemical grid located by Happy Creek Minerals in 2015. The soil geochemical grid is located to the southeast of the Goldfinch workings and previous drilling.

One rock sample was collected from the Goldfinch area (Location in Figure 3). Sample #128264 is a panel sample of a quartz vein exposure located along the surface trace of the Doroth