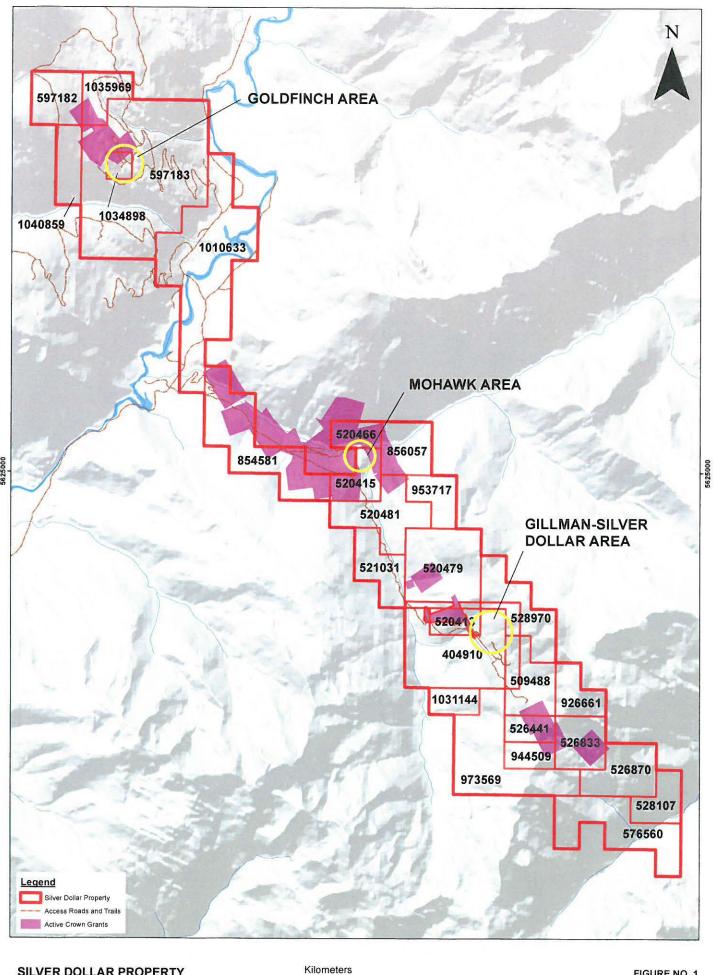

ble 2 below:

Table 2: Historical Work Summary of the Goldfinch Area

| Year          | Company                        | Work Performed                                                                                                                                                                     | Report # |
|---------------|--------------------------------|------------------------------------------------------------------------------------------------------------------------------------------------------------------------------------|----------|
| 1903-<br>1904 | Northwestern Mining<br>Company | Underground Development. In 1903, 726 tonnes of ore was produced. In 1904, 590 tonnes of ore was mined. The average recovered grade from 1903-1904 was 15.9 g/t Au and 4.3 g/t Ag. | N/A      |



0.75

# 3.0 EXPLORATION AND DEVELOPMENT HISTORY

The Silver Dollar property lies within the historical Camborne gold-silver mining camp and includes several historical past producing mines and developed prospects. The property covers over 10 km of the 40 km long Camborne fault structure containing several past-producers and developed prospects of silver, gold, lead and zinc. For ease of discussion the Silver Dollar property has been divided into three distinct areas from north to south referred to as the Goldfinch, Mohawk and Silver Dollar-Gillman areas.

The Camborne mining district dates back to the early 1900's. Most of the mineral claims were Crown Grants or Leases that are much smaller in size than today's claims, and were owned by numerous individuals and private companies. The ear